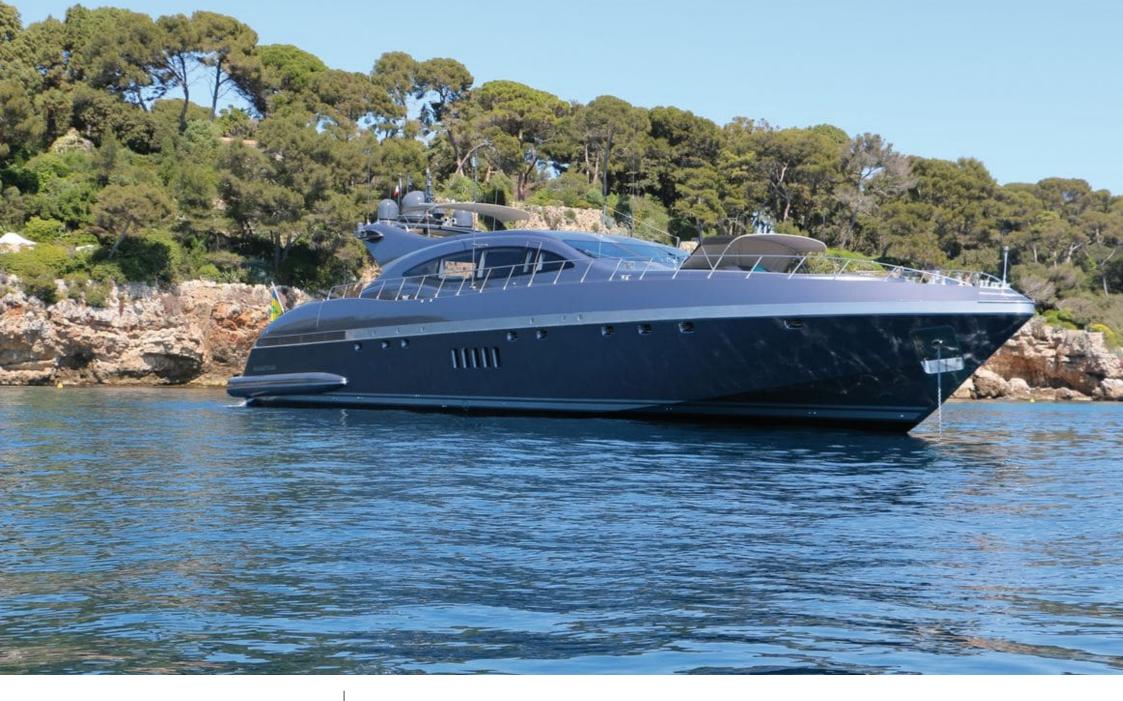

## EXTERIOR DESIGN

## Specifications

| €                                             | Low rate per day<br>10 400€          |  |                      | €                                             | High rate per day<br>10 400 €         |  |
|-----------------------------------------------|--------------------------------------|--|----------------------|-----------------------------------------------|---------------------------------------|--|
| €                                             | Summer low rate per week<br>62 500 € |  |                      | €                                             | Summer high rate per week<br>62 500 € |  |
| €                                             | Winter low rate per week<br>62 500 € |  |                      | €                                             | Winter high rate per week<br>62 500 € |  |
|                                               | Builder<br>Mangusta                  |  | Year buil<br>2001    | t                                             | Year refit                            |  |
|                                               | Length<br>33.50 m                    |  |                      |                                               | Guests Cruising<br>12 Cabins<br>3     |  |
| Winter Cruising Area(s)<br>West Mediterranean |                                      |  |                      | Summer Cruising Area(s)<br>West Mediterranean |                                       |  |
| Crew<br>5                                     | Max speed<br>36 knots                |  | Cruising<br>28 knots | speed                                         | Fuel consumption<br>850 Litres/Hr     |  |
| Type of cabins<br>3 (3 x Double)              |                                      |  |                      |                                               |                                       |  |
|                                               |                                      |  |                      |                                               |                                       |  |