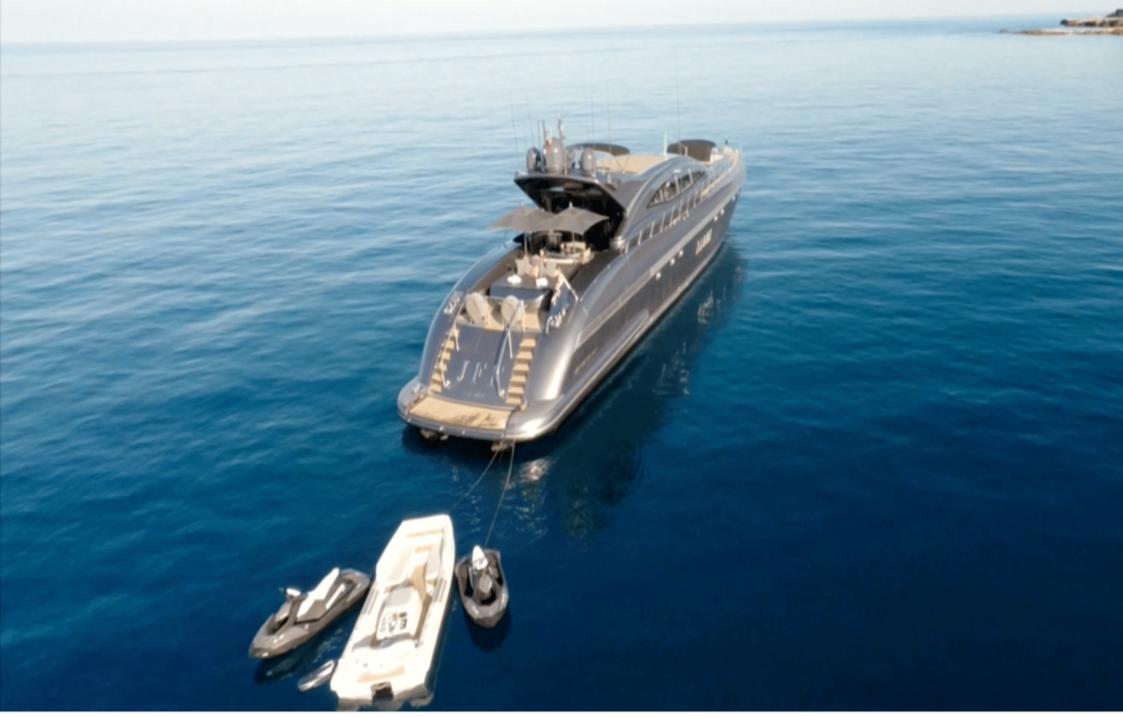

Length **33.50m** 109.91 ft.





Cabins 3

Crew **5** 



#### M/Y JFF



Tender

Towable water toys

Wifi Wakeboard







## EXTERIOR DESIGN









# INTERIOR DESIGN





Interior design Exterior design Gallery lifestyle Specifications Features





# GALLERY LIFESTYLE





Interior design Exterior design Gallery lifestyle Specifications Features





## Specifications

| €                                             | Low rate per day<br>10 400€          |  |                      | €                                             | High rate per day<br>10 400 €         |  |
|-----------------------------------------------|--------------------------------------|--|----------------------|-----------------------------------------------|---------------------------------------|--|
| €                                             | Summer low rate per week<br>62 500 € |  |                      | €                                             | Summer high rate per week<br>62 500 € |  |
| €                                             | Winter low rate per week<br>62 500 € |  |                      | €