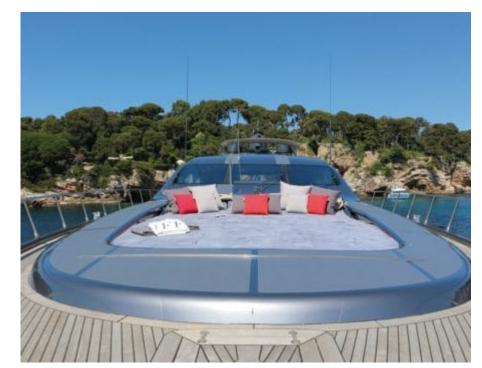

Length **33.50m** 109.91 ft.





Cabins 3

Crew **5** 



#### M/Y JFF



Tender

Towable water toys

Wifi Wakeboard







## EXTERIOR DESIGN









# INTERIOR DESIGN





Interior design Exterior design Gallery lifestyle Specifications Features





# GALLERY LIFESTYLE





Interior design Exterior design Gallery lifestyle Specifications Features





## Specifications

| €                                             | Low rate per day<br>10 400€          |  |                      | €                                             | High rate per day<br>10 400 €         |  |
|-----------------------------------------------|--------------------------------------|--|----------------------|-----------------------------------------------|---------------------------------------|--|
| €                                             | Summer low rate per week<br>62 500 € |  |                      | €