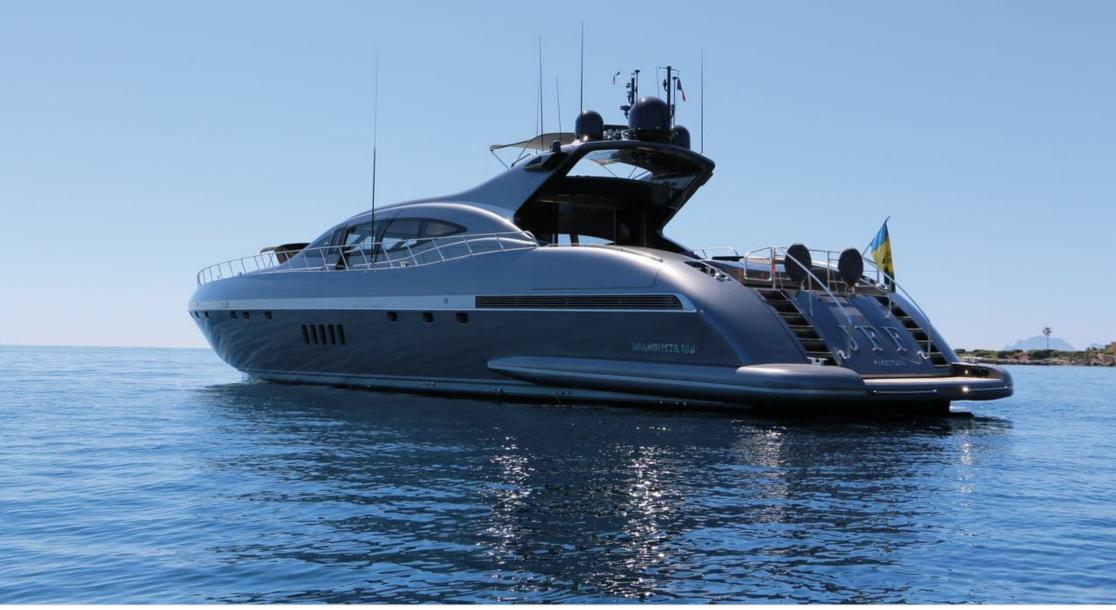

Length **33.50m** 109.91 ft.





Cabins 3

Crew **5** 



#### M/Y JFF



Tender

Towable water toys

Wifi Wakeboard







## EXTERIOR DESIGN









# INTERIOR DESIGN





Interior design Exterior design Gallery lifestyle Specifications Features





# GALLERY LIFESTYLE





Interior design Exterior design Gallery lifestyle Specifications Features





## Specifications

| €                                             | Low rate per day<br>10 400€          |  |                      | €                                             | High rate per day<br>10 400 €         |  |
|-----------------------------------------------|--------------------------------------|--|----------------------|-----------------------------------------------|---------------------------------------|--|
| €                                             | Summer low rate per week<br>62 500 € |  |                      | €