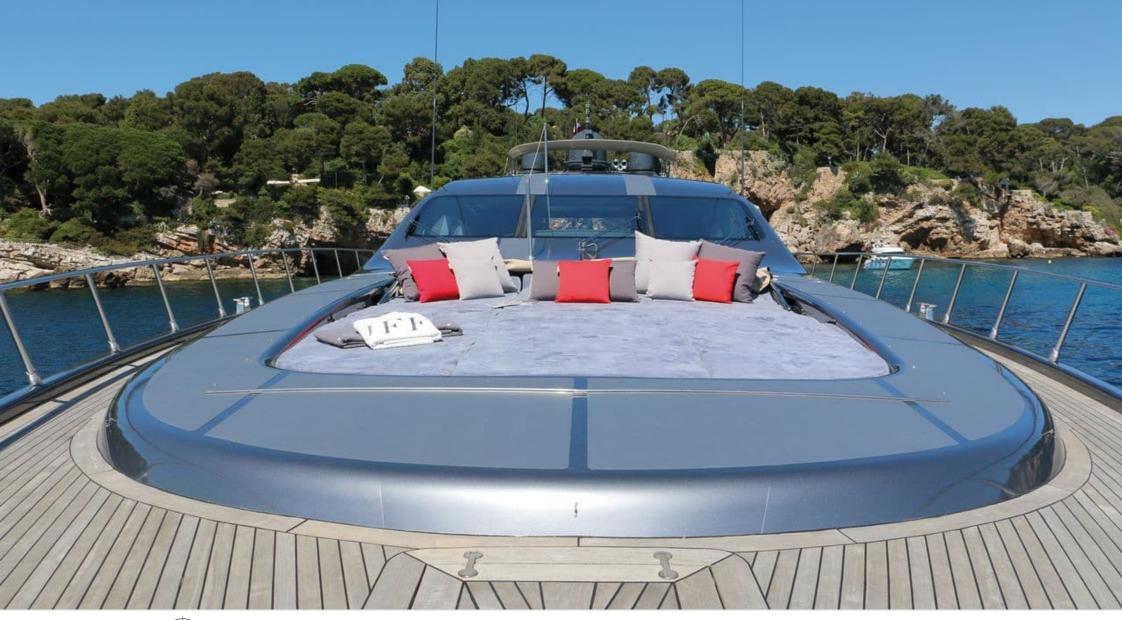

Length **33.50m** 109.91 ft.





Cabins 3

Crew **5** 



#### M/Y JFF



Tender

Towable water toys

Wifi Wakeboard







## EXTERIOR DESIGN









# INTERIOR DESIGN





Interior design Exterior design Gallery lifestyle Specifications Features





# GALLERY LIFESTYLE





Interior design Exterior design Gallery lifestyle Specifications Features





## Specifications

| €                                             | Low rate per day<br>10 400€          |  |                      | €                                             | High rate per day<br>10 400 €         |  |
|-----------------------------------------------|--------------------------------------|--|----------------------|-----------------------------------------------|---------------------------------------|--|
| €                                             | Summer low rate per week<br>62 500 € |  |                      | €                                             | Summer high rate per week<br>62 500 € |  |
| €                                             | Winter low rate per week<br>62