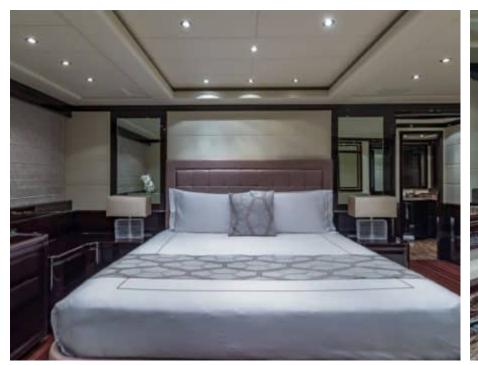

Guests 11



Cabins **5** 



Crew **6** 



# M/Y JOMAR

















Stabilisers

underway















Television

Towable water toys



anchor







# **EXTERIOR DESIGN**





























































## INTERIOR DESIGN



























































### GALLERY LIFESTYLE













#### Specifications



Summer low rate per week 110 000 €



Summer high rate per week





Winter low rate per week 110 000 €



Winter high rate per week 120 000 €



Builder Mangusta



Year built 2007



Year refit 2024



Length 39.65 m



Guests Cruising
11



Cabins

Winter Cruising Area(s)
Caribbean & Bahamas

Summer Cruising Area(s) West Mediterranean

Crew 6 Max speed 32 knots

Cruising speed 29 knots

Fuel consumption 1200 L/Hr

Type of cabins

5 (3 x Double, 1 x Convertible, 1 x Twin)