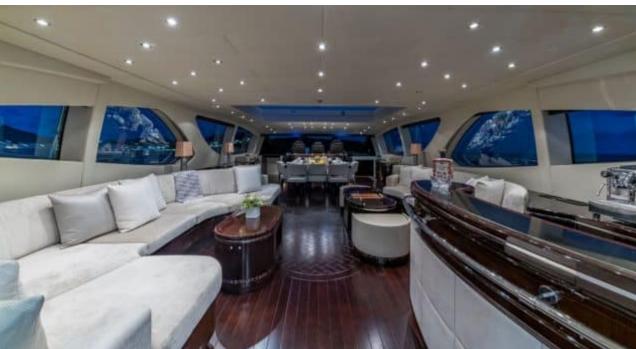

Guests 11



Cabins **5** 



Crew **6** 



# M/Y JOMAR

















Stabilisers

underway















Television

Towable water toys



anchor







# **EXTERIOR DESIGN**





























































## INTERIOR DESIGN



























































### GALLERY LIFESTYLE













#### Specifications



Summer low rate per week 110 000 €



Summer high rate per week





Winter low rate per week 110 000 €



Winter high rate per week 120 000 €



Builder Mangusta



Year built 2007



Year refit 2024



Length 39.65 m



Guests Cruising
11



Cabins

Winter Cruising Area(s)
Caribbean & Bahamas

Summer Cruising Area(s) West Mediterranean

Crew 6 Max speed 32 knots

Cruising speed 29 knots

Fuel consumption 1200 L/Hr

Type of cabins

5 (3 x Double, 1 x Convertible, 1 x Twin)