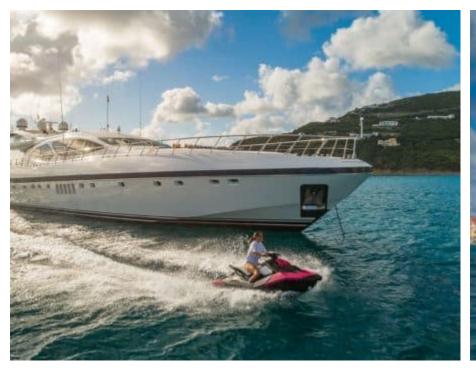

Guests 11



Cabins **5** 



Crew **6** 



# M/Y JOMAR

















Stabilisers

underway















Television

Towable water toys



anchor







# **EXTERIOR DESIGN**





























































## INTERIOR DESIGN



























































### GALLERY LIFESTYLE













#### Specifications



Summer low rate per week 110 000 €



Summer high rate per week





Winter low rate per week 110 000 €



Winter high rate per week 120 000 €



Builder Mangusta



Year built 2007



Year refit 2024



Length 39.65 m



Guests Cruising
11



Cabins

Winter Cruising Area(s)
Caribbean & Bahamas

Summer Cruising Area(s) West Mediterranean

Crew 6 Max speed 32 knots

Cruising speed 29 knots

Fuel consumption 1200 L/Hr

Type of cabins

5 (3 x Double, 1 x Convertible, 1 x Twin)