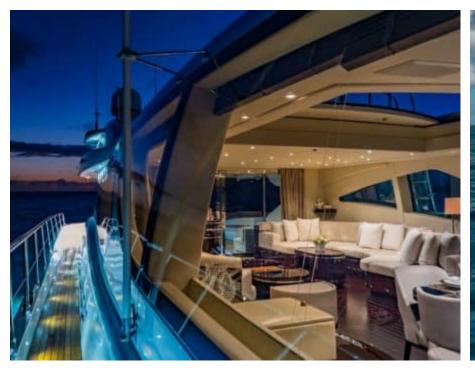

Guests 11



Cabins **5** 



Crew **6** 



# M/Y JOMAR

















Stabilisers

underway















Television

Towable water toys



anchor







# **EXTERIOR DESIGN**





























































## INTERIOR DESIGN



























































### GALLERY LIFESTYLE













#### Specifications



Summer low rate per week 110 000 €



Summer high rate per week





Winter low rate per week 110 000 €



Winter high rate per week 120 000 €



Builder Mangusta



Year built 2007



Year refit 2024



Length 39.65 m



Guests Cruising
11



Cabins

Winter Cruising Area(s)
Caribbean & Bahamas

Summer Cruising Area(s) West Mediterranean

Crew 6 Max speed 32 knots

Cruising speed 29 knots

Fuel consumption 1200 L/Hr

Type of cabins

5 (3 x Double, 1 x Convertible, 1 x Twin)