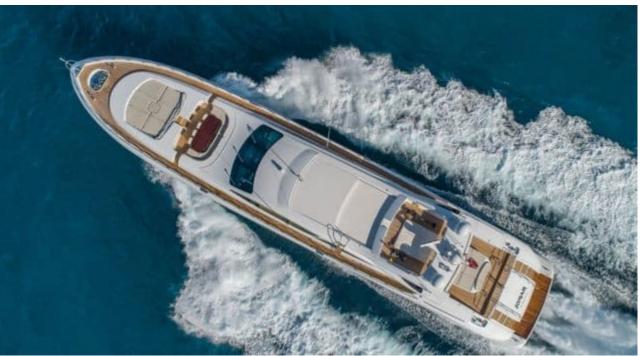

Guests 11



Cabins **5** 



Crew **6** 



# M/Y JOMAR

















Stabilisers

underway















Television

Towable water toys



anchor







# **EXTERIOR DESIGN**





























































## INTERIOR DESIGN



























































### GALLERY LIFESTYLE













#### Specifications



Summer low rate per week 110 000 €



Summer high rate per week





Winter low rate per week 110 000 €



Winter high rate per week 120 000 €



Builder Mangusta



Year built 2007



Year refit 2024



Length 39.65 m



Guests Cruising
11



Cabins

Winter Cruising Area(s)
Caribbean & Bahamas

Summer Cruising Area(s) West Mediterranean

Crew 6 Max speed 32 knots

Cruising speed 29 knots

Fuel consumption 1200 L/Hr

Type of cabins

5 (3 x Double, 1 x Convertible, 1 x Twin)