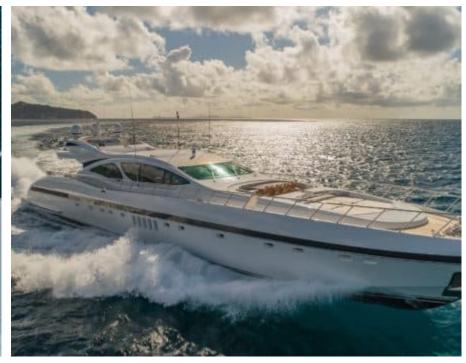

Guests 11



Cabins **5** 



Crew **6** 



# M/Y JOMAR

















Stabilisers

underway















Television

Towable water toys



anchor







# **EXTERIOR DESIGN**





























































## INTERIOR DESIGN



























































### GALLERY LIFESTYLE













#### Specifications



Summer low rate per week 110 000 €



Summer high rate per week





Winter low rate per week 110 000 €



Winter high rate per week 120 000 €



Builder Mangusta



Year built 2007



Year refit 2024



Length 39.65 m



Guests Cruising
11



Cabins

Winter Cruising Area(s)
Caribbean & Bahamas

Summer Cruising Area(s) West Mediterranean

Crew 6 Max speed 32 knots

Cruising speed 29 knots

Fuel consumption 1200 L/Hr

Type of cabins

5 (3 x Double, 1 x Convertible, 1 x Twin)