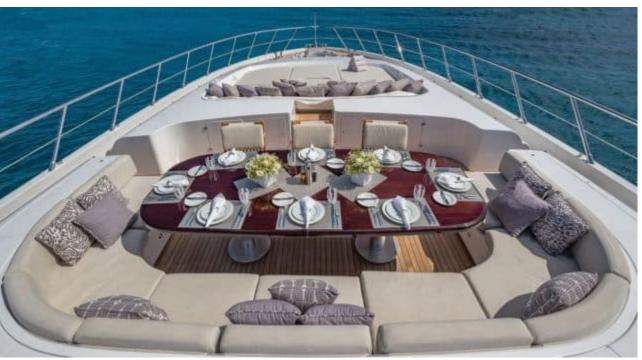

Guests 11



Cabins **5** 



Crew **6** 



# M/Y JOMAR

















Stabilisers

underway















Television

Towable water toys



anchor







# **EXTERIOR DESIGN**





























































## INTERIOR DESIGN



























































### GALLERY LIFESTYLE













#### Specifications



Summer low rate per week 110 000 €



Summer high rate per week





Winter low rate per week 110 000 €



Winter high rate per week 120 000 €



Builder Mangusta



Year built 2007



Year refit 2024



Length 39.65 m



Guests Cruising
11



Cabins

Winter Cruising Area(s)
Caribbean & Bahamas

Summer Cruising Area(s) West Mediterranean

Crew 6 Max speed 32 knots

Cruising speed 29 knots

Fuel consumption 1200 L/Hr

Type of cabins

5 (3 x Double, 1 x Convertible, 1 x Twin)