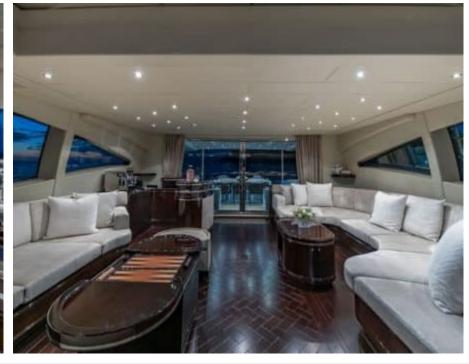

Guests 11



Cabins **5** 



Crew **6** 



# M/Y JOMAR

















Stabilisers

underway















Television

Towable water toys



anchor







# **EXTERIOR DESIGN**





























































## INTERIOR DESIGN



























































### GALLERY LIFESTYLE













#### Specifications



Summer low rate per week 110 000 €



Summer high rate per week





Winter low rate per week 110 000 €



Winter high rate per week 120 000 €



Builder Mangusta



Year built 2007



Year refit 2024



Length 39.65 m



Guests Cruising
11



Cabins

Winter Cruising Area(s)
Caribbean & Bahamas

Summer Cruising Area(s) West Mediterranean

Crew 6 Max speed 32 knots

Cruising speed 29 knots

Fuel consumption 1200 L/Hr

Type of cabins

5 (3 x Double, 1 x Convertible, 1 x Twin)