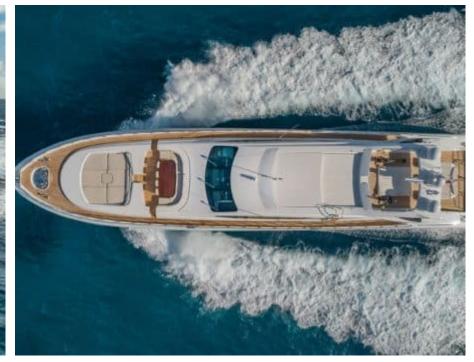

Guests 11



Cabins **5** 



Crew **6** 



# M/Y JOMAR

















Stabilisers

underway















Television

Towable water toys



anchor







# **EXTERIOR DESIGN**





























































## INTERIOR DESIGN



























































### GALLERY LIFESTYLE













#### Specifications



Summer low rate per week 110 000 €



Summer high rate per week





Winter low rate per week 110 000 €



Winter high rate per week 120 000 €



Builder Mangusta



Year built 2007



Year refit 2024



Length 39.65 m



Guests Cruising
11



Cabins

Winter Cruising Area(s)
Caribbean & Bahamas

Summer Cruising Area(s) West Mediterranean

Crew 6 Max speed 32 knots

Cruising speed 29 knots

Fuel consumption 1200 L/Hr

Type of cabins

5 (3 x Double, 1 x Convertible, 1 x Twin)