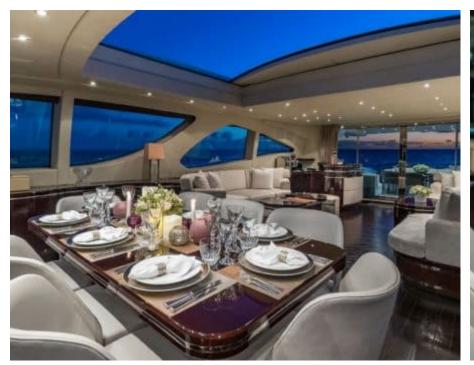

Guests 11



Cabins **5** 



Crew **6** 



# M/Y JOMAR

















Stabilisers

underway















Television

Towable water toys



anchor







# **EXTERIOR DESIGN**





























































## INTERIOR DESIGN



























































### GALLERY LIFESTYLE













#### Specifications



Summer low rate per week 110 000 €



Summer high rate per week





Winter low rate per week 110 000 €



Winter high rate per week 120 000 €



Builder Mangusta



Year built 2007



Year refit 2024



Length 39.65 m



Guests Cruising
11



Cabins

Winter Cruising Area(s)
Caribbean & Bahamas

Summer Cruising Area(s) West Mediterranean

Crew 6 Max speed 32 knots

Cruising speed 29 knots

Fuel consumption 1200 L/Hr

Type of cabins

5 (3 x Double, 1 x Convertible, 1 x Twin)