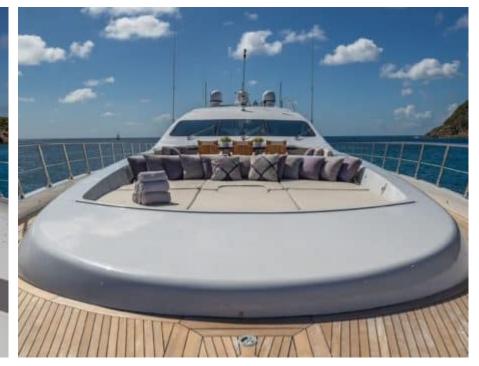

Guests 11



Cabins **5** 



Crew **6** 



# M/Y JOMAR

















Stabilisers

underway















Television

Towable water toys



anchor







# **EXTERIOR DESIGN**





























































## INTERIOR DESIGN



























































### GALLERY LIFESTYLE













#### Specifications



Summer low rate per week 110 000 €



Summer high rate per week





Winter low rate per week 110 000 €



Winter high rate per week 120 000 €



Builder Mangusta



Year built 2007



Year refit 2024



Length 39.65 m



Guests Cruising
11



Cabins

Winter Cruising Area(s)
Caribbean & Bahamas

Summer Cruising Area(s) West Mediterranean

Crew 6 Max speed 32 knots

Cruising speed 29 knots

Fuel consumption 1200 L/Hr

Type of cabins

5 (3 x Double, 1 x Convertible, 1 x Twin)