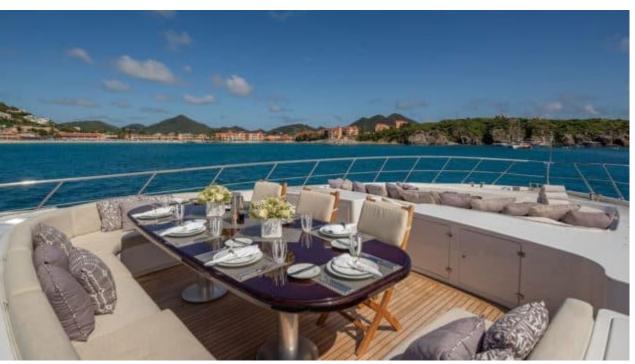

Guests 11



Cabins **5** 



Crew **6** 



# M/Y JOMAR

















Stabilisers

underway















Television

Towable water toys



anchor







# **EXTERIOR DESIGN**





























































## INTERIOR DESIGN



























































### GALLERY LIFESTYLE













#### Specifications



Summer low rate per week 110 000 €



Summer high rate per week





Winter low rate per week 110 000 €



Winter high rate per week 120 000 €



Builder Mangusta



Year built 2007



Year refit 2024



Length 39.65 m



Guests Cruising
11



Cabins

Winter Cruising Area(s)
Caribbean & Bahamas

Summer Cruising Area(s) West Mediterranean

Crew 6 Max speed 32 knots

Cruising speed 29 knots

Fuel consumption 1200 L/Hr

Type of cabins

5 (3 x Double, 1 x Convertible, 1 x Twin)