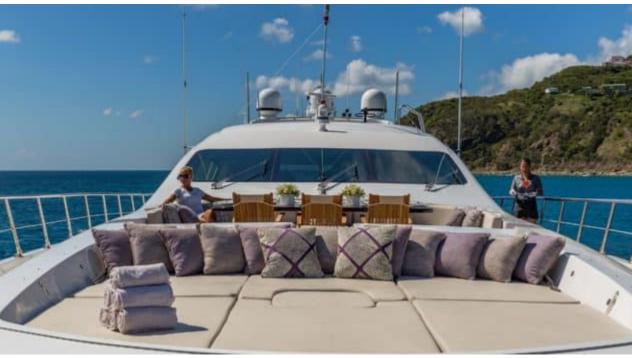

Guests 11



Cabins **5** 



Crew **6** 



# M/Y JOMAR

















Stabilisers

underway















Television

Towable water toys



anchor







# **EXTERIOR DESIGN**





























































## INTERIOR DESIGN



























































### GALLERY LIFESTYLE













#### Specifications



Summer low rate per week 110 000 €



Summer high rate per week





Winter low rate per week 110 000 €



Winter high rate per week 120 000 €



Builder Mangusta



Year built 2007



Year refit 2024



Length 39.65 m



Guests Cruising
11



Cabins

Winter Cruising Area(s)
Caribbean & Bahamas

Summer Cruising Area(s) West Mediterranean

Crew 6 Max speed 32 knots

Cruising speed 29 knots

Fuel consumption 1200 L/Hr

Type of cabins

5 (3 x Double, 1 x Convertible, 1 x Twin)