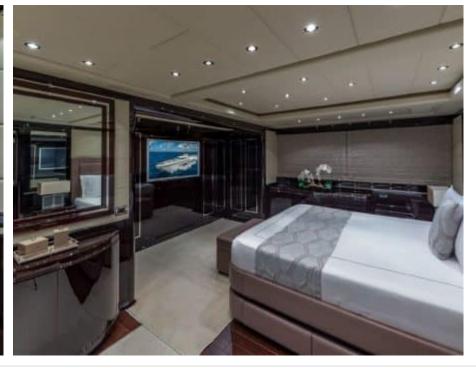

Guests 11



Cabins **5** 



Crew **6** 



# M/Y JOMAR

















Stabilisers

underway















Television

Towable water toys



anchor







# **EXTERIOR DESIGN**





























































## INTERIOR DESIGN



























































### GALLERY LIFESTYLE













#### Specifications



Summer low rate per week 110 000 €



Summer high rate per week





Winter low rate per week 110 000 €



Winter high rate per week 120 000 €



Builder Mangusta



Year built 2007



Year refit 2024



Length 39.65 m



Guests Cruising
11



Cabins

Winter Cruising Area(s)
Caribbean & Bahamas

Summer Cruising Area(s) West Mediterranean

Crew 6 Max speed 32 knots

Cruising speed 29 knots

Fuel consumption 1200 L/Hr

Type of cabins

5 (3 x Double, 1 x Convertible, 1 x Twin)