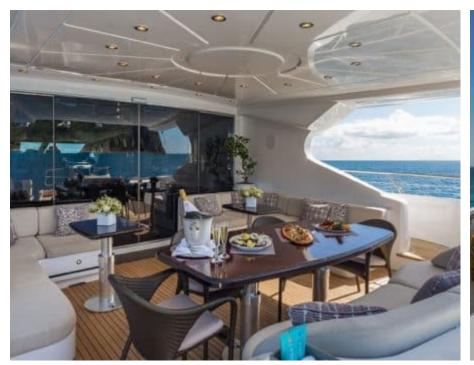

Guests 11



Cabins **5** 



Crew **6** 



# M/Y JOMAR

















Stabilisers

underway















Television

Towable water toys



anchor







# **EXTERIOR DESIGN**





























































## INTERIOR DESIGN



























































### GALLERY LIFESTYLE













#### Specifications



Summer low rate per week 110 000 €



Summer high rate per week





Winter low rate per week 110 000 €



Winter high rate per week 120 000 €



Builder Mangusta



Year built 2007



Year refit 2024



Length 39.65 m



Guests Cruising
11



Cabins

Winter Cruising Area(s)
Caribbean & Bahamas

Summer Cruising Area(s) West Mediterranean

Crew 6 Max speed 32 knots

Cruising speed 29 knots

Fuel consumption 1200 L/Hr

Type of cabins

5 (3 x Double, 1 x Convertible, 1 x Twin)