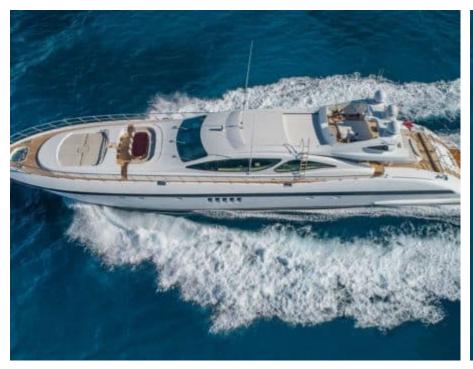

Guests 11



Cabins **5** 



Crew **6** 



# M/Y JOMAR

















Stabilisers

underway















Television

Towable water toys



anchor







# **EXTERIOR DESIGN**





























































## INTERIOR DESIGN



























































### GALLERY LIFESTYLE













#### Specifications



Summer low rate per week 110 000 €



Summer high rate per week





Winter low rate per week 110 000 €



Winter high rate per week 120 000 €



Builder Mangusta



Year built 2007



Year refit 2024



Length 39.65 m



Guests Cruising
11



Cabins

Winter Cruising Area(s)
Caribbean & Bahamas

Summer Cruising Area(s) West Mediterranean

Crew 6 Max speed 32 knots

Cruising speed 29 knots

Fuel consumption 1200 L/Hr

Type of cabins

5 (3 x Double, 1 x Convertible, 1 x Twin)