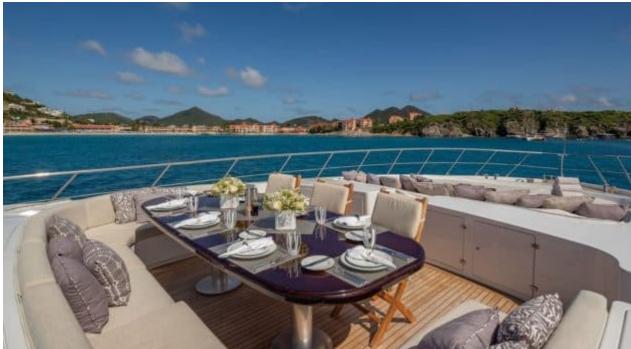

Guests 11



Cabins **5** 



Crew **6** 



# M/Y JOMAR

















Stabilisers

underway















Television

Towable water toys



anchor







# **EXTERIOR DESIGN**





























































## INTERIOR DESIGN



























































### GALLERY LIFESTYLE













#### Specifications



Summer low rate per week 110 000 €



Summer high rate per week





Winter low rate per week 110 000 €



Winter high rate per week 120 000 €



Builder Mangusta



Year built 2007



Year refit 2024



Length 39.65 m



Guests Cruising
11



Cabins

Winter Cruising Area(s)
Caribbean & Bahamas

Summer Cruising Area(s) West Mediterranean

Crew 6 Max speed 32 knots

Cruising speed 29 knots

Fuel consumption 1200 L/Hr

Type of cabins

5 (3 x Double, 1 x Convertible, 1 x Twin)