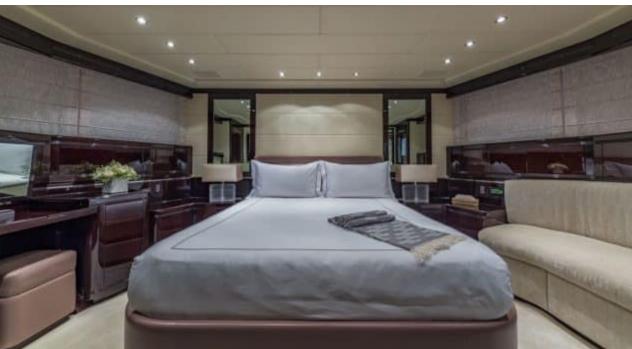

Guests 11



Cabins **5** 



Crew **6** 



# M/Y JOMAR

















Stabilisers

underway















Television

Towable water toys



anchor







# **EXTERIOR DESIGN**





























































## INTERIOR DESIGN



























































### GALLERY LIFESTYLE













#### Specifications



Summer low rate per week 110 000 €



Summer high rate per week





Winter low rate per week 110 000 €



Winter high rate per week 120 000 €



Builder Mangusta



Year built 2007



Year refit 2024



Length 39.65 m



Guests Cruising
11



Cabins

Winter Cruising Area(s)
Caribbean & Bahamas

Summer Cruising Area(s) West Mediterranean

Crew 6 Max speed 32 knots

Cruising speed 29 knots

Fuel consumption 1200 L/Hr

Type of cabins

5 (3 x Double, 1 x Convertible, 1 x Twin)