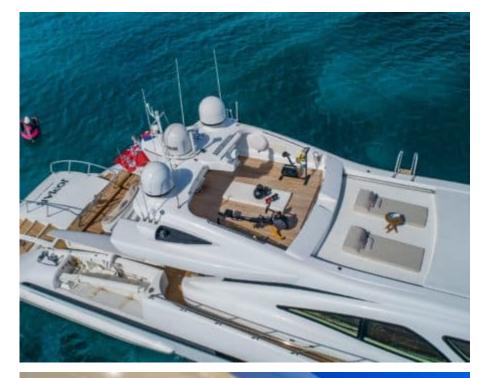

Guests 11



Cabins **5** 



Crew **6** 



# M/Y JOMAR

















Stabilisers

underway















Television

Towable water toys



anchor







# **EXTERIOR DESIGN**





























































## INTERIOR DESIGN



























































### GALLERY LIFESTYLE













#### Specifications



Summer low rate per week 110 000 €



Summer high rate per week





Winter low rate per week 110 000 €



Winter high rate per week 120 000 €



Builder Mangusta



Year built 2007



Year refit 2024



Length 39.65 m



Guests Cruising
11



Cabins

Winter Cruising Area(s)
Caribbean & Bahamas

Summer Cruising Area(s) West Mediterranean

Crew 6 Max speed 32 knots

Cruising speed 29 knots

Fuel consumption 1200 L/Hr

Type of cabins

5 (3 x Double, 1 x Convertible, 1 x Twin)