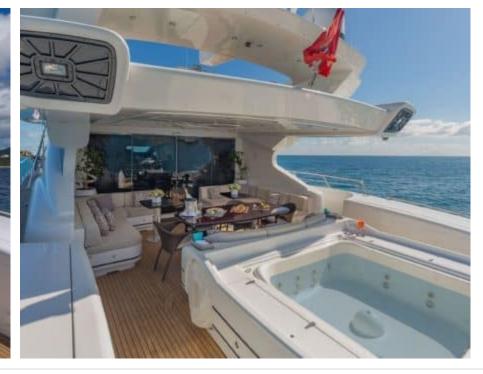

Guests 11



Cabins **5** 



Crew **6** 



# M/Y JOMAR

















Stabilisers

underway















Television

Towable water toys



anchor







# **EXTERIOR DESIGN**





























































## INTERIOR DESIGN



























































### GALLERY LIFESTYLE













#### Specifications



Summer low rate per week 110 000 €



Summer high rate per week





Winter low rate per week 110 000 €



Winter high rate per week 120 000 €



Builder Mangusta



Year built 2007



Year refit 2024



Length 39.65 m



Guests Cruising
11



Cabins

Winter Cruising Area(s)
Caribbean & Bahamas

Summer Cruising Area(s) West Mediterranean

Crew 6 Max speed 32 knots

Cruising speed 29 knots

Fuel consumption 1200 L/Hr

Type of cabins

5 (3 x Double, 1 x Convertible, 1 x Twin)