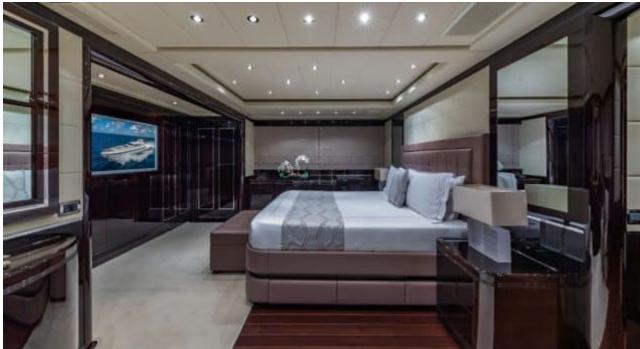

Guests 11



Cabins **5** 



Crew **6** 



# M/Y JOMAR

















Stabilisers

underway















Television

Towable water toys



anchor







# **EXTERIOR DESIGN**





























































## INTERIOR DESIGN



























































### GALLERY LIFESTYLE













#### Specifications



Summer low rate per week 110 000 €



Summer high rate per week





Winter low rate per week 110 000 €



Winter high rate per week 120 000 €



Builder Mangusta



Year built 2007



Year refit 2024



Length 39.65 m



Guests Cruising
11



Cabins

Winter Cruising Area(s)
Caribbean & Bahamas

Summer Cruising Area(s) West Mediterranean

Crew 6 Max speed 32 knots

Cruising speed 29 knots

Fuel consumption 1200 L/Hr

Type of cabins

5 (3 x Double, 1 x Convertible, 1 x Twin)