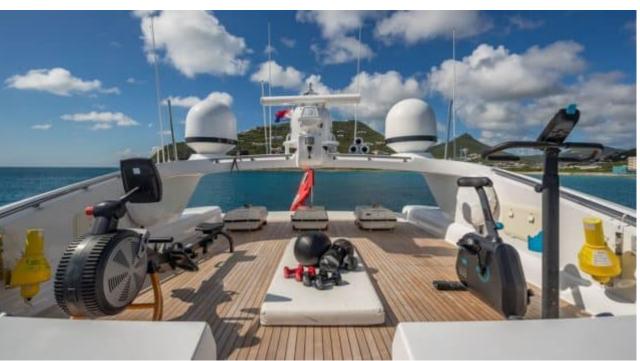

Guests 11



Cabins **5** 



Crew **6** 



# M/Y JOMAR

















Stabilisers

underway















Television

Towable water toys



anchor







# **EXTERIOR DESIGN**





























































## INTERIOR DESIGN



























































### GALLERY LIFESTYLE













#### Specifications



Summer low rate per week 110 000 €



Summer high rate per week





Winter low rate per week 110 000 €



Winter high rate per week 120 000 €



Builder Mangusta



Year built 2007



Year refit 2024



Length 39.65 m



Guests Cruising
11



Cabins

Winter Cruising Area(s)
Caribbean & Bahamas

Summer Cruising Area(s) West Mediterranean

Crew 6 Max speed 32 knots

Cruising speed 29 knots

Fuel consumption 1200 L/Hr

Type of cabins

5 (3 x Double, 1 x Convertible, 1 x Twin)