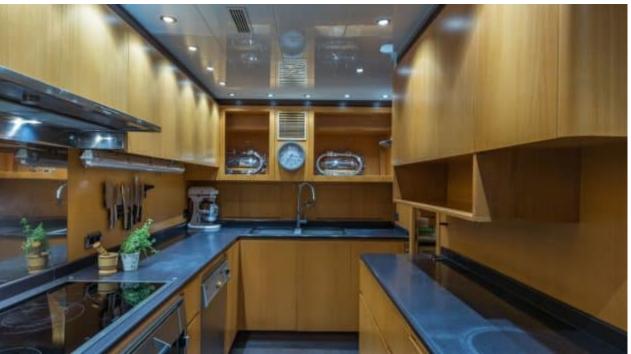

Guests 11



Cabins **5** 



Crew **6** 



# M/Y JOMAR

















Stabilisers

underway















Television

Towable water toys



anchor







# **EXTERIOR DESIGN**





























































## INTERIOR DESIGN



























































### GALLERY LIFESTYLE













#### Specifications



Summer low rate per week 110 000 €



Summer high rate per week





Winter low rate per week 110 000 €



Winter high rate per week 120 000 €



Builder Mangusta



Year built 2007



Year refit 2024



Length 39.65 m



Guests Cruising
11



Cabins

Winter Cruising Area(s)
Caribbean & Bahamas

Summer Cruising Area(s) West Mediterranean

Crew 6 Max speed 32 knots

Cruising speed 29 knots

Fuel consumption 1200 L/Hr

Type of cabins

5 (3 x Double, 1 x Convertible, 1 x Twin)