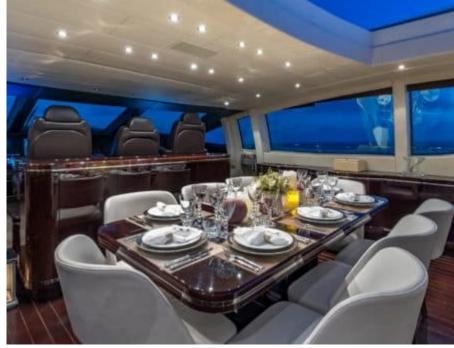

Guests 11



Cabins **5** 



Crew **6** 



# M/Y JOMAR

















Stabilisers

underway















Television

Towable water toys



anchor







# **EXTERIOR DESIGN**





























































## INTERIOR DESIGN



























































### GALLERY LIFESTYLE













#### Specifications



Summer low rate per week 110 000 €



Summer high rate per week





Winter low rate per week 110 000 €



Winter high rate per week 120 000 €



Builder Mangusta



Year built 2007



Year refit 2024



Length 39.65 m



Guests Cruising
11



Cabins

Winter Cruising Area(s)
Caribbean & Bahamas

Summer Cruising Area(s) West Mediterranean

Crew 6 Max speed 32 knots

Cruising speed 29 knots

Fuel consumption 1200 L/Hr

Type of cabins

5 (3 x Double, 1 x Convertible, 1 x Twin)