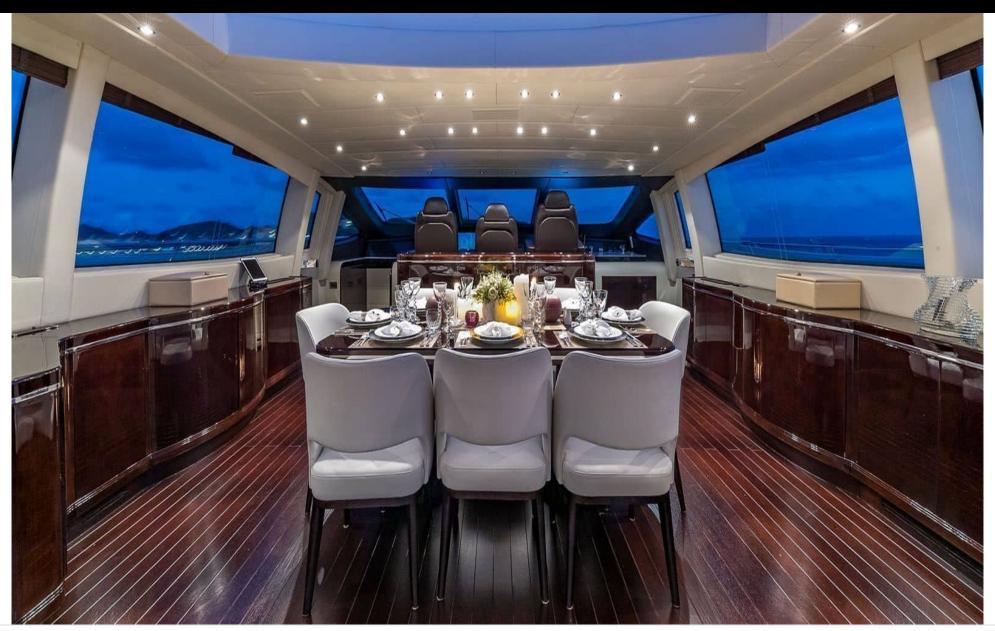

Guests 11



Cabins **5** 



Crew **6** 



# M/Y JOMAR

















Stabilisers

underway















Television

Towable water toys



anchor







# **EXTERIOR DESIGN**





























































## INTERIOR DESIGN



























































### GALLERY LIFESTYLE













#### Specifications



Summer low rate per week 110 000 €



Summer high rate per week





Winter low rate per week 110 000 €



Winter high rate per week 120 000 €



Builder Mangusta



Year built 2007



Year refit 2024



Length 39.65 m



Guests Cruising
11



Cabins

Winter Cruising Area(s)
Caribbean & Bahamas

Summer Cruising Area(s) West Mediterranean

Crew 6 Max speed 32 knots

Cruising speed 29 knots

Fuel consumption 1200 L/Hr

Type of cabins

5 (3 x Double, 1 x Convertible, 1 x Twin)