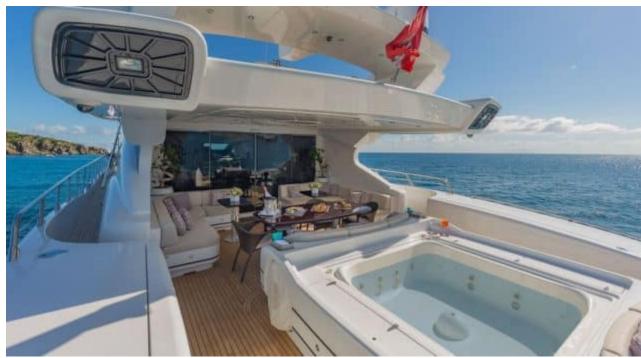

Guests 11



Cabins **5** 



Crew **6** 



# M/Y JOMAR

















Stabilisers

underway















Television

Towable water toys



anchor







# **EXTERIOR DESIGN**





























































## INTERIOR DESIGN



























































### GALLERY LIFESTYLE













#### Specifications



Summer low rate per week 110 000 €



Summer high rate per week





Winter low rate per week 110 000 €



Winter high rate per week 120 000 €



Builder Mangusta



Year built 2007



Year refit 2024



Length 39.65 m



Guests Cruising
11



Cabins

Winter Cruising Area(s)
Caribbean & Bahamas

Summer Cruising Area(s) West Mediterranean

Crew 6 Max speed 32 knots

Cruising speed 29 knots

Fuel consumption 1200 L/Hr

Type of cabins

5 (3 x Double, 1 x Convertible, 1 x Twin)