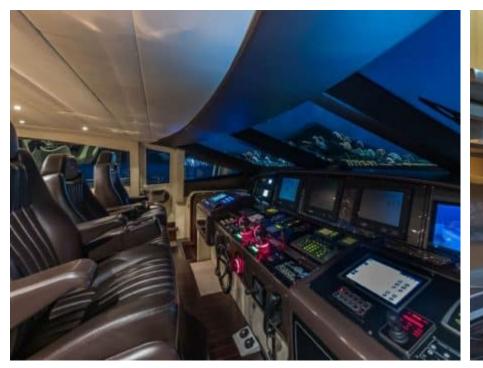

Guests 11



Cabins **5** 



Crew **6** 



# M/Y JOMAR

















Stabilisers

underway















Television

Towable water toys



anchor







# **EXTERIOR DESIGN**





























































## INTERIOR DESIGN



























































### GALLERY LIFESTYLE













#### Specifications



Summer low rate per week 110 000 €



Summer high rate per week





Winter low rate per week 110 000 €



Winter high rate per week 120 000 €



Builder Mangusta



Year built 2007



Year refit 2024



Length 39.65 m



Guests Cruising
11



Cabins

Winter Cruising Area(s)
Caribbean & Bahamas

Summer Cruising Area(s) West Mediterranean

Crew 6 Max speed 32 knots

Cruising speed 29 knots

Fuel consumption 1200 L/Hr

Type of cabins

5 (3 x Double, 1 x Convertible, 1 x Twin)