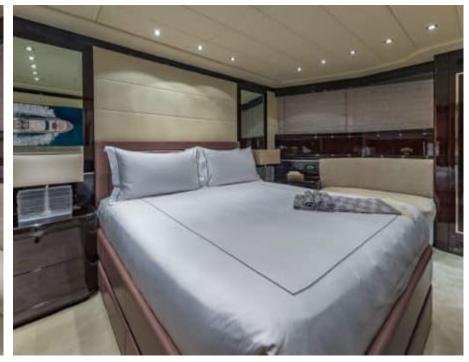

Guests 11



Cabins **5** 



Crew **6** 



# M/Y JOMAR

















Stabilisers

underway















Television

Towable water toys



anchor







# **EXTERIOR DESIGN**





























































## INTERIOR DESIGN



























































### GALLERY LIFESTYLE













#### Specifications



Summer low rate per week 110 000 €



Summer high rate per week





Winter low rate per week 110 000 €



Winter high rate per week 120 000 €



Builder Mangusta



Year built 2007



Year refit 2024



Length 39.65 m



Guests Cruising
11



Cabins

Winter Cruising Area(s)
Caribbean & Bahamas

Summer Cruising Area(s) West Mediterranean

Crew 6 Max speed 32 knots

Cruising speed 29 knots

Fuel consumption 1200 L/Hr

Type of cabins

5 (3 x Double, 1 x Convertible, 1 x Twin)