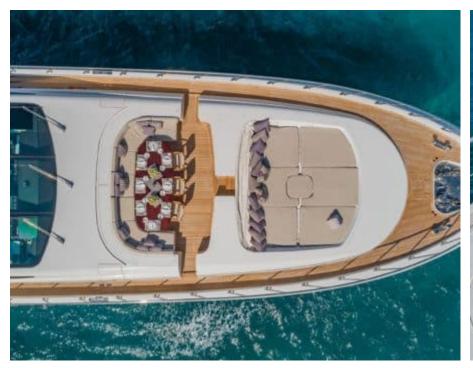

Guests 11



Cabins **5** 



Crew **6** 



# M/Y JOMAR

















Stabilisers

underway















Television

Towable water toys



anchor







# **EXTERIOR DESIGN**





























































## INTERIOR DESIGN



























































### GALLERY LIFESTYLE













#### Specifications



Summer low rate per week 110 000 €



Summer high rate per week





Winter low rate per week 110 000 €



Winter high rate per week 120 000 €



Builder Mangusta



Year built 2007



Year refit 2024



Length 39.65 m



Guests Cruising
11



Cabins

Winter Cruising Area(s)
Caribbean & Bahamas

Summer Cruising Area(s) West Mediterranean

Crew 6 Max speed 32 knots

Cruising speed 29 knots

Fuel consumption 1200 L/Hr

Type of cabins

5 (3 x Double, 1 x Convertible, 1 x Twin)