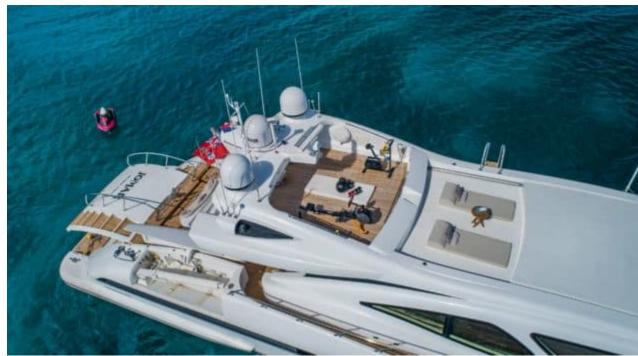

Guests 11



Cabins **5** 



Crew **6** 



# M/Y JOMAR

















Stabilisers

underway















Television

Towable water toys



anchor







# **EXTERIOR DESIGN**





























































## INTERIOR DESIGN



























































### GALLERY LIFESTYLE













#### Specifications



Summer low rate per week 110 000 €



Summer high rate per week





Winter low rate per week 110 000 €



Winter high rate per week 120 000 €



Builder Mangusta



Year built 2007



Year refit 2024



Length 39.65 m



Guests Cruising
11



Cabins

Winter Cruising Area(s)
Caribbean & Bahamas

Summer Cruising Area(s) West Mediterranean

Crew 6 Max speed 32 knots

Cruising speed 29 knots

Fuel consumption 1200 L/Hr

Type of cabins

5 (3 x Double, 1 x Convertible, 1 x Twin)