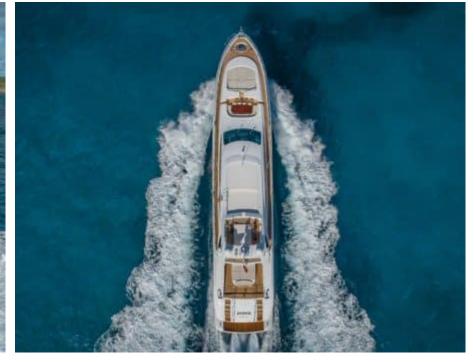

Guests 11



Cabins **5** 



Crew **6** 



# M/Y JOMAR

















Stabilisers

underway















Television

Towable water toys



anchor







# **EXTERIOR DESIGN**





























































## INTERIOR DESIGN



























































### GALLERY LIFESTYLE













#### Specifications



Summer low rate per week 110 000 €



Summer high rate per week





Winter low rate per week 110 000 €



Winter high rate per week 120 000 €



Builder Mangusta



Year built 2007



Year refit 2024



Length 39.65 m



Guests Cruising
11



Cabins

Winter Cruising Area(s)
Caribbean & Bahamas

Summer Cruising Area(s) West Mediterranean

Crew 6 Max speed 32 knots

Cruising speed 29 knots

Fuel consumption 1200 L/Hr

Type of cabins

5 (3 x Double, 1 x Convertible, 1 x Twin)