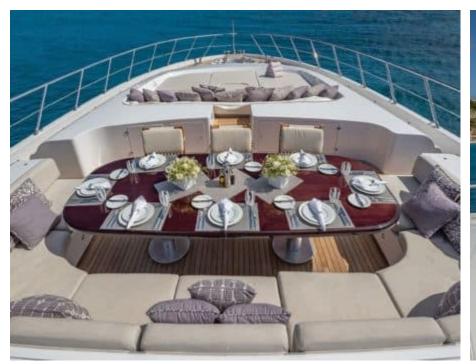

Guests 11



Cabins **5** 



Crew **6** 



# M/Y JOMAR

















Stabilisers

underway















Television

Towable water toys



anchor







# **EXTERIOR DESIGN**





























































## INTERIOR DESIGN



























































### GALLERY LIFESTYLE













#### Specifications



Summer low rate per week 110 000 €



Summer high rate per week





Winter low rate per week 110 000 €



Winter high rate per week 120 000 €



Builder Mangusta



Year built 2007



Year refit 2024



Length 39.65 m



Guests Cruising
11



Cabins

Winter Cruising Area(s)
Caribbean & Bahamas

Summer Cruising Area(s) West Mediterranean

Crew 6 Max speed 32 knots

Cruising speed 29 knots

Fuel consumption 1200 L/Hr

Type of cabins

5 (3 x Double, 1 x Convertible, 1 x Twin)