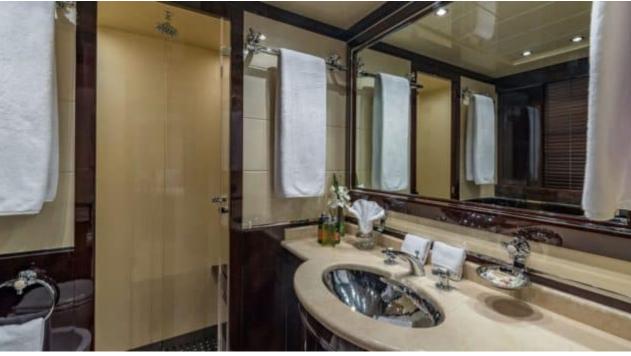

Guests 11



Cabins **5** 



Crew **6** 



# M/Y JOMAR

















Stabilisers

underway















Television

Towable water toys



anchor







# **EXTERIOR DESIGN**





























































## INTERIOR DESIGN



























































### GALLERY LIFESTYLE













#### Specifications



Summer low rate per week 110 000 €



Summer high rate per week





Winter low rate per week 110 000 €



Winter high rate per week 120 000 €



Builder Mangusta



Year built 2007



Year refit 2024



Length 39.65 m



Guests Cruising
11



Cabins

Winter Cruising Area(s)
Caribbean & Bahamas

Summer Cruising Area(s) West Mediterranean

Crew 6 Max speed 32 knots

Cruising speed 29 knots

Fuel consumption 1200 L/Hr

Type of cabins

5 (3 x Double, 1 x Convertible, 1 x Twin)