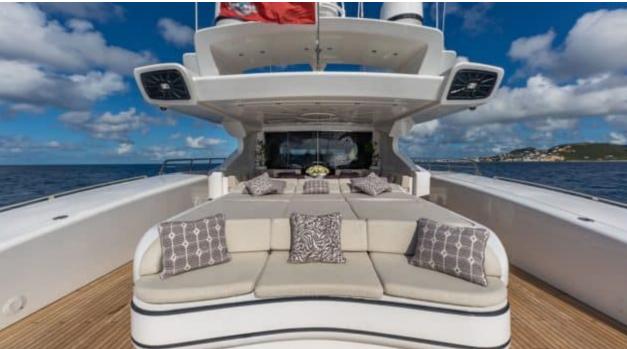

Guests 11



Cabins **5** 



Crew **6** 



# M/Y JOMAR

















Stabilisers

underway















Television

Towable water toys



anchor







# **EXTERIOR DESIGN**





























































## INTERIOR DESIGN



























































### GALLERY LIFESTYLE













#### Specifications



Summer low rate per week 110 000 €



Summer high rate per week





Winter low rate per week 110 000 €



Winter high rate per week 120 000 €



Builder Mangusta



Year built 2007



Year refit 2024



Length 39.65 m



Guests Cruising
11



Cabins

Winter Cruising Area(s)
Caribbean & Bahamas

Summer Cruising Area(s) West Mediterranean

Crew 6 Max speed 32 knots

Cruising speed 29 knots

Fuel consumption 1200 L/Hr

Type of cabins

5 (3 x Double, 1 x Convertible, 1 x Twin)