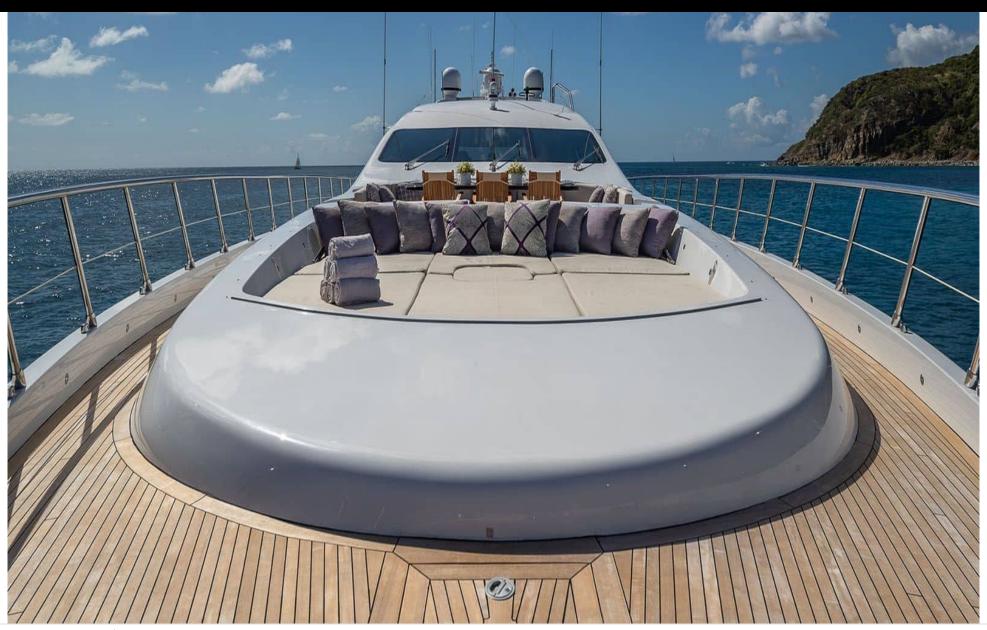

Guests 11



Cabins **5** 



Crew **6** 



# M/Y JOMAR

















Stabilisers

underway















Television

Towable water toys



anchor







# **EXTERIOR DESIGN**





























































## INTERIOR DESIGN



























































### GALLERY LIFESTYLE













#### Specifications



Summer low rate per week 110 000 €



Summer high rate per week





Winter low rate per week 110 000 €



Winter high rate per week 120 000 €



Builder Mangusta



Year built 2007



Year refit 2024



Length 39.65 m



Guests Cruising
11



Cabins

Winter Cruising Area(s)
Caribbean & Bahamas

Summer Cruising Area(s) West Mediterranean

Crew 6 Max speed 32 knots

Cruising speed 29 knots

Fuel consumption 1200 L/Hr

Type of cabins

5 (3 x Double, 1 x Convertible, 1 x Twin)