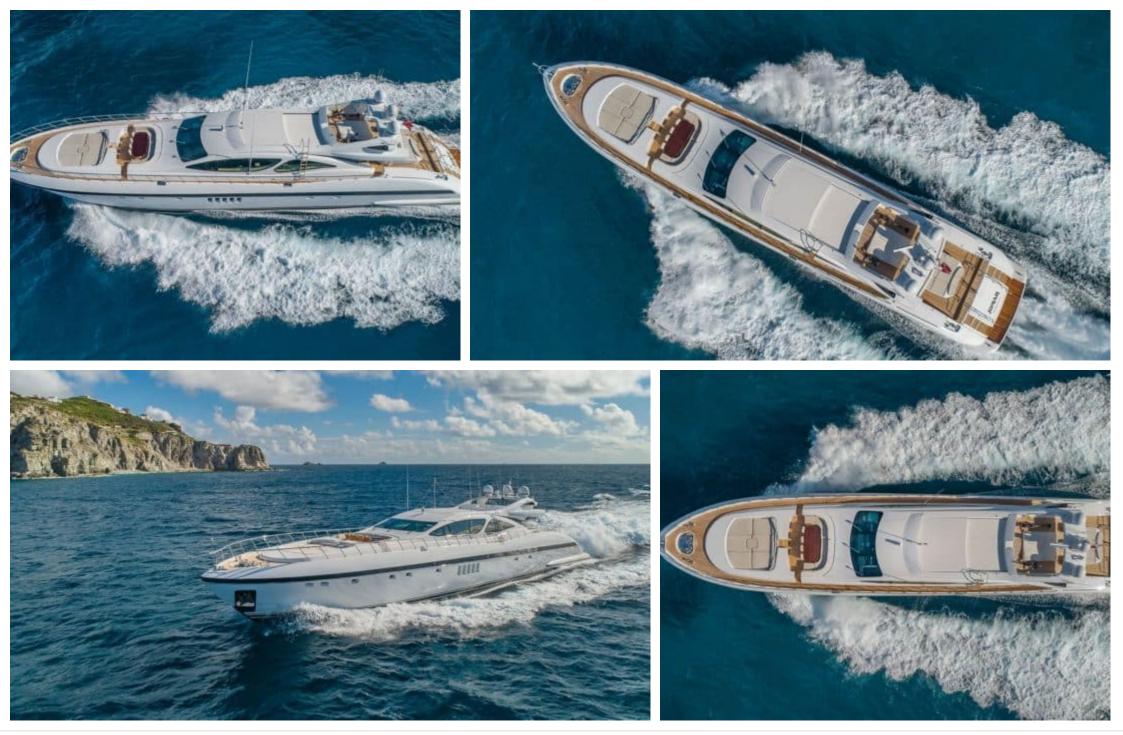

### EXTERIOR DESIGN

Interior design Exterior design Gallery lifestyle Specifications Features

M/Y JOMAR

Length **39.65m** 130.09 ft.

Crew **6** 