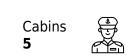

# Specifications

| Low rate per day<br>20 000 €                                | (                      | E High rate per day<br>21 667 €                         |
|-------------------------------------------------------------|------------------------|---------------------------------------------------------|
| Summer low rate per week<br>120 000 €                       | (                      | Summer high rate per week<br>130 000 €                  |
| Winter low rate per week<br>\$ 120 000                      |                        | S Winter high rate per week<br>\$ 130 000               |
| Builder<br>Mangusta                                         | Year built             | Year refit                                              |
| Length<br>39.65 m                                           |                        | Guests Cruising<br>GG Guests Cruising<br>GG Cabins<br>5 |
| Winter Cruising Area(s)<br>Caribbean & Bahamas              |                        | Summer Cruising Area(s)<br>Vest Mediterranean           |
| Crew Max speed<br>6 32 knots                                | Cruising s<br>29 knots | peed Fuel consumption<br>1200 L/Hr                      |
| Type of cabins<br>5 (3 x Double, 1 x Convertible, 1 x Twin) |                        |                                                         |
|                                                             | Interior design Ex     | terior design Gallery lifestyle Specifications Features |