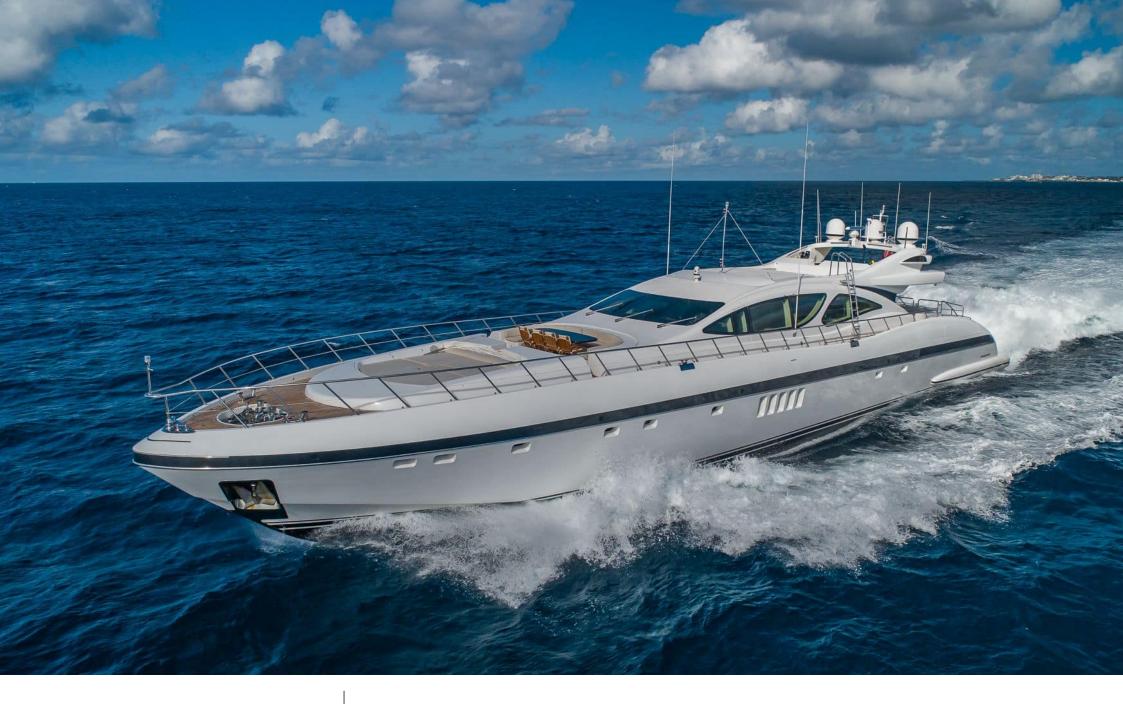

M/Y JOMAR

Length **39.65m** 130.09 ft.

Crew **6** 

### EXTERIOR DESIGN

Interior design Exterior design Gallery lifestyle Specifications Features