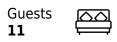

# Specifications

| Low rate per day<br>20 000 €                                | (                      | E High rate per day<br>21 667 €                         |
|-------------------------------------------------------------|------------------------|---------------------------------------------------------|
| Summer low rate per week<br>120 000 €                       | (                      | Summer high rate per week<br>130 000 €                  |
| Winter low rate per week<br>\$ 120 000                      |                        | S Winter high rate per week<br>\$ 130 000               |
| Builder<br>Mangusta                                         | Year built             | Year refit                                              |
| Length<br>39.65 m                                           |                        | Guests Cruising<br>GG Guests Cruising<br>GG Cabins<br>5 |
| Winter Cruising Area(s)<br>Caribbean & Bahamas              |                        | Summer Cruising Area(s)<br>Vest Mediterranean           |
| Crew Max speed<br>6 32 knots                                | Cruising s<br>29 knots | peed Fuel consumption<br>1200 L/Hr                      |
| Type of cabins<br>5 (3 x Double, 1 x Convertible, 1 x Twin) |                        |                                                         |
|                                                             | Interior design Ex     | terior design Gallery lifestyle Specifications Features |