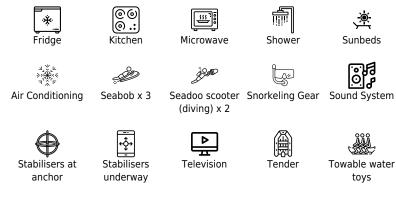

M/Y JOMAR

Length **39.65m** 130.09 ft.





Crew **6** 



# M/Y JOMAR









### EXTERIOR DESIGN





















Interior design Exterior design Gallery lifestyle Specifications Features









### **INTERIOR DESIGN**





Interior design Exterior design Gallery lifestyle Specifications Features

























### GALLERY LIFESTYLE





Interior design Exterior design Gallery lifestyle Specifications Features









# Specifications

| Low rate per day<br>20 000 €                                | (                      | E High rate per day<br>21 667 €                         |
|-------------------------------------------------------------|------------------------|---------------------------------------------------------|
| Summer low rate per week<br>120 000 €                       | (                      | Summer high rate per week<br>