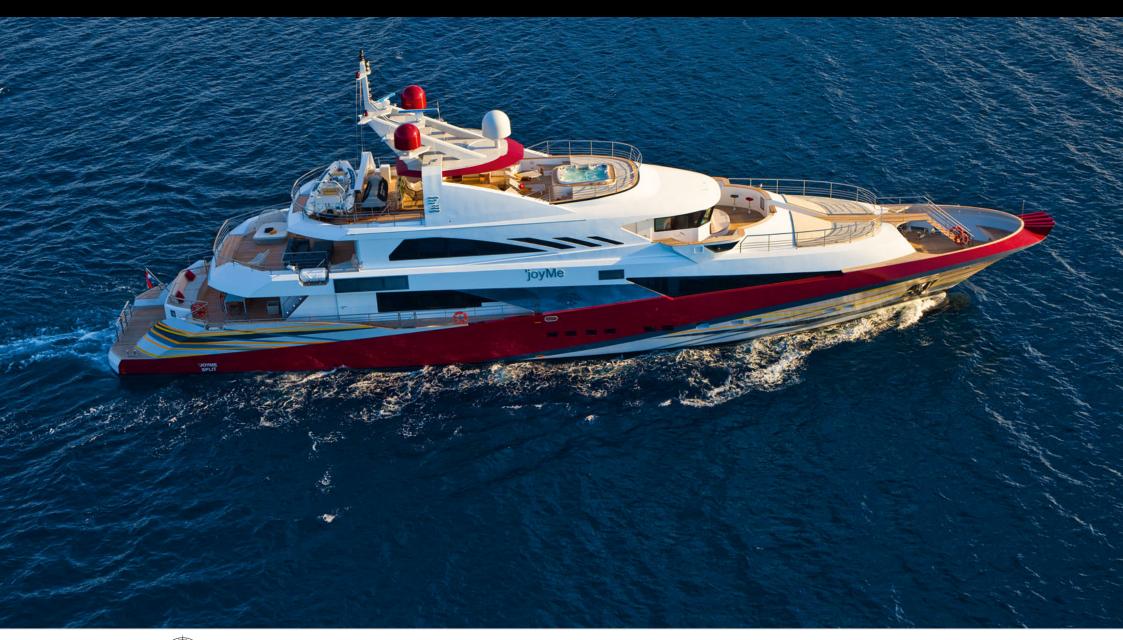

# EXTERIOR DESIGN

Length 50 m

Guests Cruising

Cabins

Winter Cruising Area(s)
West Mediterranean

Summer Cruising Area(s) West Mediterranean

Crew 11 Max speed 15 knots Cruising speed 11 knots

Fuel consumption 250 Litres/Hr

Type of cabins 6 (3 x Double, 3 x Twin)