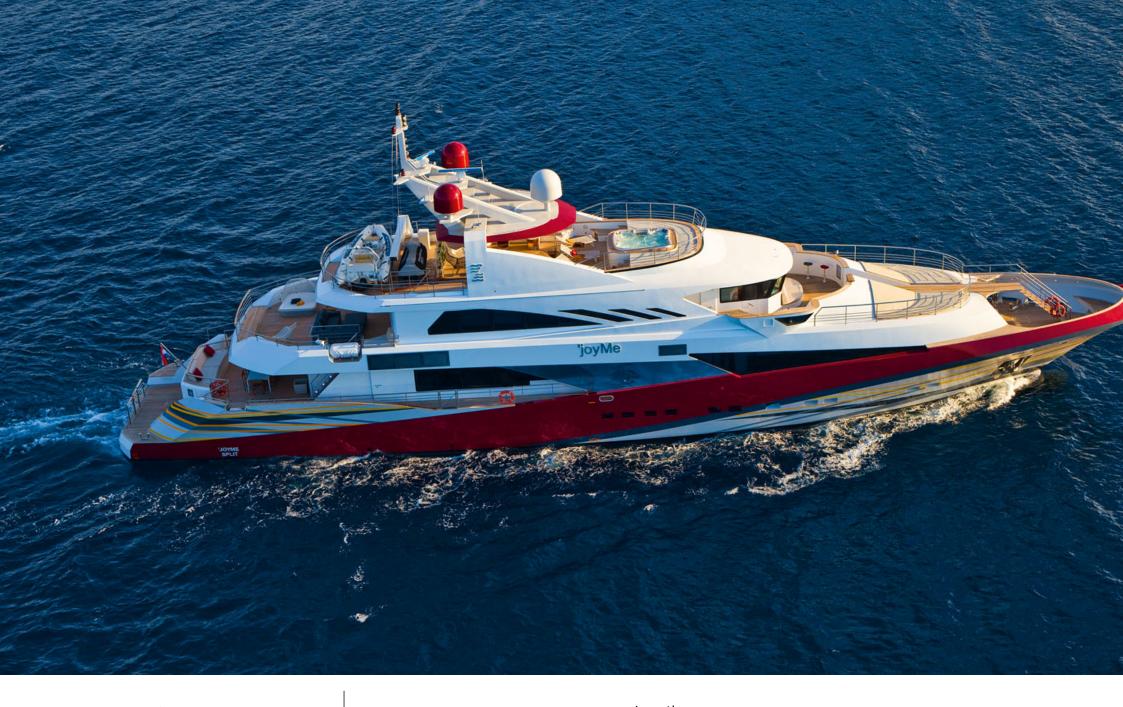

## M/Y JOY ME

8m+ tender boat Air Conditioning Electric Bicycles Gym Equipment / day boat

Seabob x 2

Spa

Scubadiving

Length 50 m

Guests Cruising

Cabins

Winter Cruising Area(s)
West Mediterranean

Summer Cruising Area(s) West Mediterranean

Crew 11 Max speed 15 knots Cruising speed 11 knots

Fuel consumption 250 Litres/Hr

Type of cabins 6 (3 x Double, 3 x Twin)