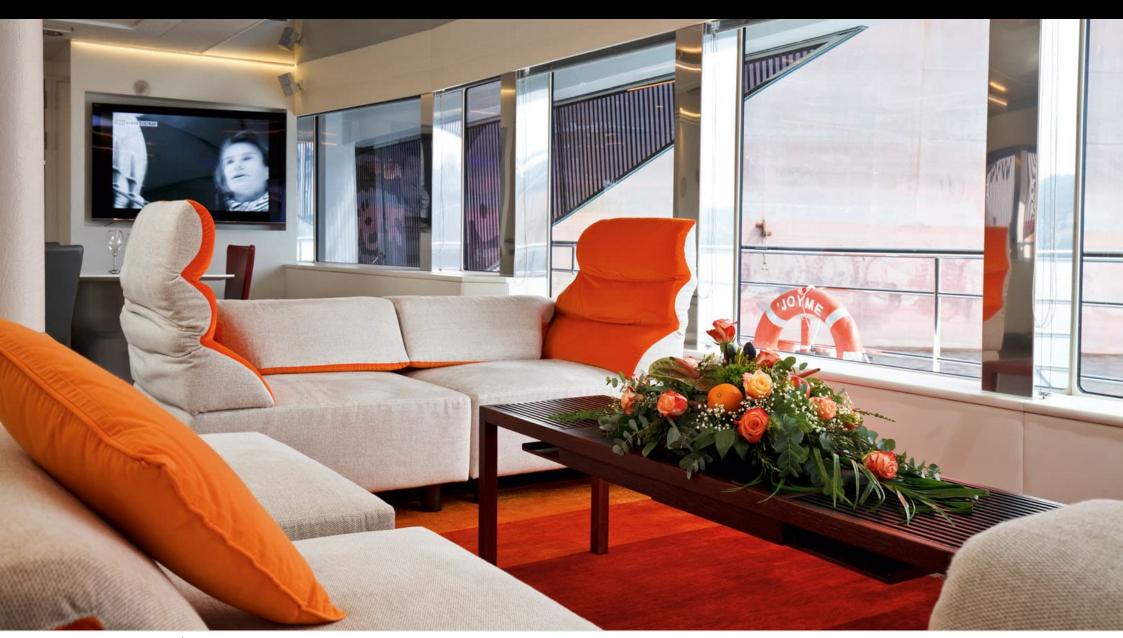

Guests 12



Cabins **6** 



Crew **11** 



## M/Y JOY ME











8m+ tender boat Air Conditioning Electric Bicycles Gym Equipment / day boat







Seabob x 2



















Spa















Scubadiving



# EXTERIOR DESIGN

























## INTERIOR DESIGN























































#### GALLERY LIFESTYLE











#### Specifications



Summer low rate per week 160 000 €



Summer high rate per week 180 000 €



Winter low rate per week 160 000 €



Winter high rate per week 180 000 €



Builder
Philip Zepter Yachts



Year built

2011



Length 50 m



Guests Cruising



Cabins

Winter Cruising Area(s)
West Mediterranean

Summer Cruising Area(s) West Mediterranean

Crew 11 Max speed 15 knots Cruising speed 11 knots

Fuel consumption 250 Litres/Hr

Type of cabins 6 (3 x Double, 3 x Twin)