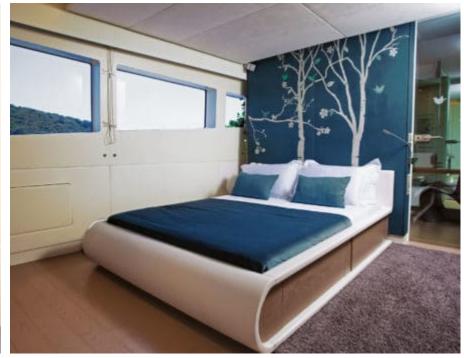

Guests 12



Cabins **6** 



Crew **11** 



## M/Y JOY ME











8m+ tender boat Air Conditioning Electric Bicycles Gym Equipment / day boat







Seabob x 2



















Spa















Scubadiving



# EXTERIOR DESIGN

























## INTERIOR DESIGN























































#### GALLERY LIFESTYLE











#### Specifications



Summer low rate per week 160 000 €



Summer high rate per week 180 000 €



Winter low rate per week 160 000 €



Winter high rate per week 180 000 €



Builder
Philip Zepter Yachts



Year built

2011



Length 50 m



Guests Cruising



Cabins

Winter Cruising Area(s)
West Mediterranean

Summer Cruising Area(s) West Mediterranean

Crew 11 Max speed 15 knots Cruising speed 11 knots

Fuel consumption 250 Litres/Hr

Type of cabins 6 (3 x Double, 3 x Twin)