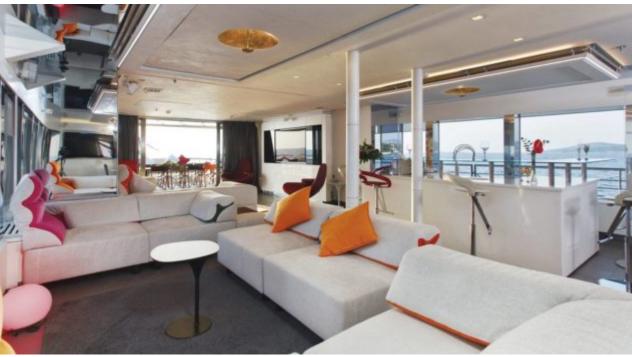

Guests 12



Cabins **6** 



Crew **11** 



## M/Y JOY ME











8m+ tender boat Air Conditioning Electric Bicycles Gym Equipment / day boat







Seabob x 2



















Spa















Scubadiving



# EXTERIOR DESIGN

























## INTERIOR DESIGN























































#### GALLERY LIFESTYLE











#### Specifications



Summer low rate per week 160 000 €



Summer high rate per week 180 000 €



Winter low rate per week 160 000 €



Winter high rate per week 180 000 €



Builder
Philip Zepter Yachts



Year built

2011



Length 50 m



Guests Cruising



Cabins

Winter Cruising Area(s)
West Mediterranean

Summer Cruising Area(s) West Mediterranean

Crew 11 Max speed 15 knots Cruising speed 11 knots

Fuel consumption 250 Litres/Hr

Type of cabins 6 (3 x Double, 3 x Twin)