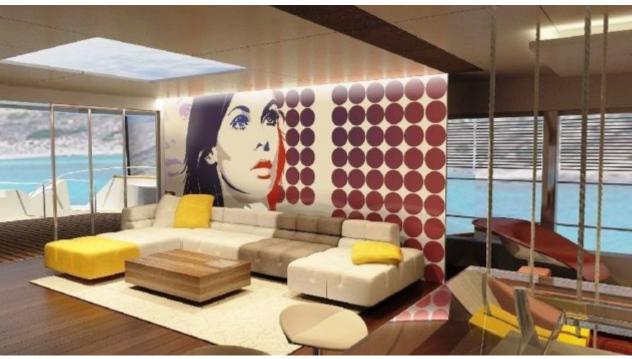

Guests 12



Cabins **6** 



Crew **11** 



## M/Y JOY ME











8m+ tender boat Air Conditioning Electric Bicycles Gym Equipment / day boat







Seabob x 2



















Spa















Scubadiving



# EXTERIOR DESIGN

























## INTERIOR DESIGN























































#### GALLERY LIFESTYLE











#### Specifications



Summer low rate per week 160 000 €



Summer high rate per week 180 000 €



Winter low rate per week 160 000 €



Winter high rate per week 180 000 €



Builder
Philip Zepter Yachts



Year built

2011



Length 50 m



Guests Cruising



Cabins

Winter Cruising Area(s)
West Mediterranean

Summer Cruising Area(s) West Mediterranean

Crew 11 Max speed 15 knots Cruising speed 11 knots

Fuel consumption 250 Litres/Hr

Type of cabins 6 (3 x Double, 3 x Twin)