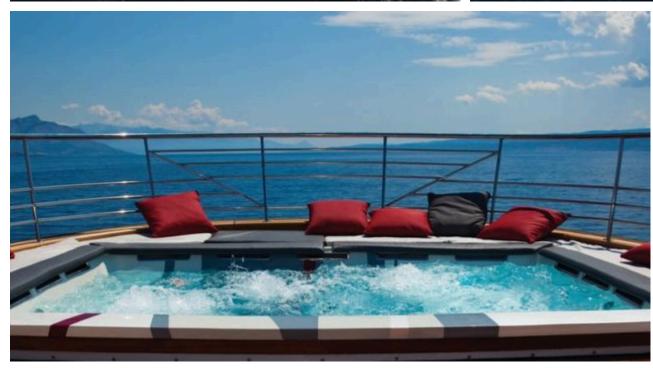

Guests 12



Cabins **6** 



Crew **11** 



## M/Y JOY ME











8m+ tender boat Air Conditioning Electric Bicycles Gym Equipment / day boat







Seabob x 2



















Spa















Scubadiving



# EXTERIOR DESIGN

























## INTERIOR DESIGN























































#### GALLERY LIFESTYLE











#### Specifications



Summer low rate per week 160 000 €



Summer high rate per week 180 000 €



Winter low rate per week 160 000 €



Winter high rate per week 180 000 €



Builder
Philip Zepter Yachts



Year built

2011



Length 50 m



Guests Cruising



Cabins

Winter Cruising Area(s)
West Mediterranean

Summer Cruising Area(s) West Mediterranean

Crew 11 Max speed 15 knots Cruising speed 11 knots

Fuel consumption 250 Litres/Hr

Type of cabins 6 (3 x Double, 3 x Twin)