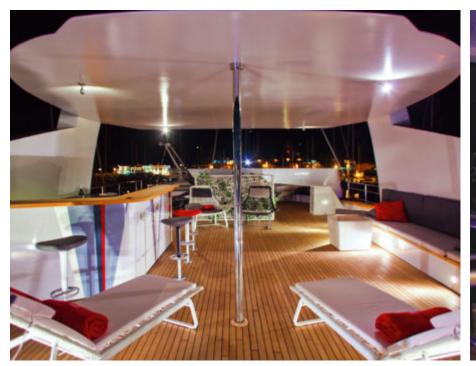

Guests 12



Cabins **6** 



Crew **11** 



## M/Y JOY ME











8m+ tender boat Air Conditioning Electric Bicycles Gym Equipment / day boat







Seabob x 2



















Spa















Scubadiving



# EXTERIOR DESIGN

























## INTERIOR DESIGN























































#### GALLERY LIFESTYLE











#### Specifications



Summer low rate per week 160 000 €



Summer high rate per week 180 000 €



Winter low rate per week 160 000 €



Winter high rate per week 180 000 €



Builder
Philip Zepter Yachts



Year built

2011



Length 50 m



Guests Cruising



Cabins

Winter Cruising Area(s)
West Mediterranean

Summer Cruising Area(s) West Mediterranean

Crew 11 Max speed 15 knots Cruising speed 11 knots

Fuel consumption 250 Litres/Hr

Type of cabins 6 (3 x Double, 3 x Twin)