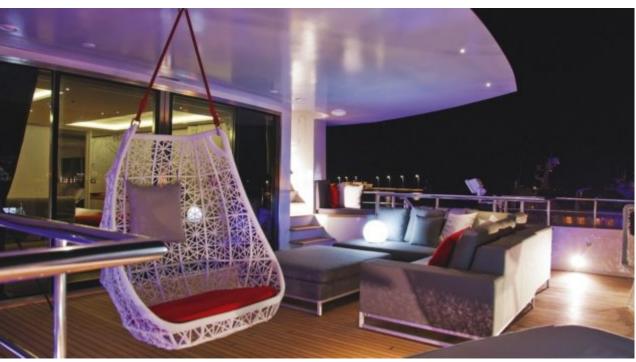

Guests 12



Cabins **6** 



Crew **11** 



## M/Y JOY ME











8m+ tender boat Air Conditioning Electric Bicycles Gym Equipment / day boat







Seabob x 2



















Spa















Scubadiving



# EXTERIOR DESIGN

























## INTERIOR DESIGN























































#### GALLERY LIFESTYLE











#### Specifications



Summer low rate per week 160 000 €



Summer high rate per week 180 000 €



Winter low rate per week 160 000 €



Winter high rate per week 180 000 €



Builder
Philip Zepter Yachts



Year built

2011



Length 50 m



Guests Cruising



Cabins

Winter Cruising Area(s)
West Mediterranean

Summer Cruising Area(s) West Mediterranean

Crew 11 Max speed 15 knots Cruising speed 11 knots

Fuel consumption 250 Litres/Hr

Type of cabins 6 (3 x Double, 3 x Twin)