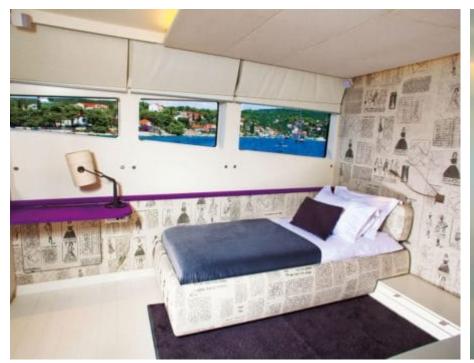

Guests 12



Cabins **6** 



Crew **11** 



## M/Y JOY ME











8m+ tender boat Air Conditioning Electric Bicycles Gym Equipment / day boat







Seabob x 2



















Spa















Scubadiving



# EXTERIOR DESIGN

























## INTERIOR DESIGN























































#### GALLERY LIFESTYLE











#### Specifications



Summer low rate per week 160 000 €



Summer high rate per week 180 000 €



Winter low rate per week 160 000 €



Winter high rate per week 180 000 €



Builder
Philip Zepter Yachts



Year built

2011



Length 50 m



Guests Cruising



Cabins

Winter Cruising Area(s)
West Mediterranean

Summer Cruising Area(s) West Mediterranean

Crew 11 Max speed 15 knots Cruising speed 11 knots

Fuel consumption 250 Litres/Hr

Type of cabins 6 (3 x Double, 3 x Twin)