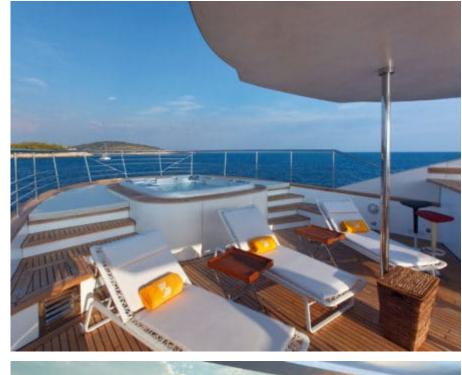

Guests 12



Cabins **6** 



Crew **11** 



## M/Y JOY ME











8m+ tender boat Air Conditioning Electric Bicycles Gym Equipment / day boat







Seabob x 2



















Spa















Scubadiving



# EXTERIOR DESIGN

























## INTERIOR DESIGN























































#### GALLERY LIFESTYLE











#### Specifications



Summer low rate per week 160 000 €



Summer high rate per week 180 000 €



Winter low rate per week 160 000 €



Winter high rate per week 180 000 €



Builder
Philip Zepter Yachts



Year built

2011



Length 50 m



Guests Cruising



Cabins

Winter Cruising Area(s)
West Mediterranean

Summer Cruising Area(s) West Mediterranean

Crew 11 Max speed 15 knots Cruising speed 11 knots

Fuel consumption 250 Litres/Hr

Type of cabins 6 (3 x Double, 3 x Twin)