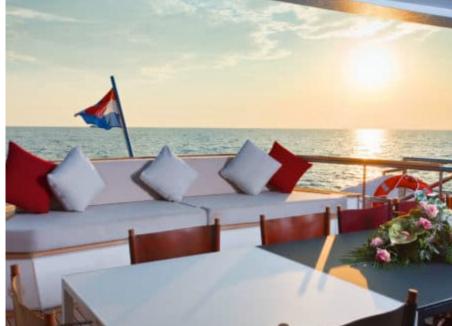

Guests 12



Cabins **6** 



Crew **11** 



## M/Y JOY ME











8m+ tender boat Air Conditioning Electric Bicycles Gym Equipment / day boat







Seabob x 2



















Spa















Scubadiving



# EXTERIOR DESIGN

























## INTERIOR DESIGN























































#### GALLERY LIFESTYLE











#### Specifications



Summer low rate per week 160 000 €



Summer high rate per week 180 000 €



Winter low rate per week 160 000 €



Winter high rate per week 180 000 €



Builder
Philip Zepter Yachts



Year built

2011



Length 50 m



Guests Cruising



Cabins

Winter Cruising Area(s)
West Mediterranean

Summer Cruising Area(s) West Mediterranean

Crew 11 Max speed 15 knots Cruising speed 11 knots

Fuel consumption 250 Litres/Hr

Type of cabins 6 (3 x Double, 3 x Twin)