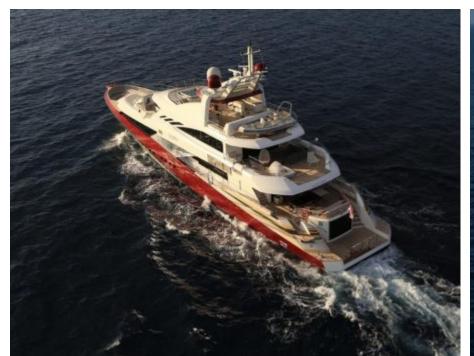

Guests 12



Cabins **6** 



Crew **11** 



## M/Y JOY ME











8m+ tender boat Air Conditioning Electric Bicycles Gym Equipment / day boat







Seabob x 2



















Spa















Scubadiving



# EXTERIOR DESIGN

























## INTERIOR DESIGN























































#### GALLERY LIFESTYLE











#### Specifications



Summer low rate per week 160 000 €



Summer high rate per week 180 000 €



Winter low rate per week 160 000 €



Winter high rate per week 180 000 €



Builder
Philip Zepter Yachts



Year built

2011



Length 50 m



Guests Cruising



Cabins

Winter Cruising Area(s)
West Mediterranean

Summer Cruising Area(s) West Mediterranean

Crew 11 Max speed 15 knots Cruising speed 11 knots

Fuel consumption 250 Litres/Hr

Type of cabins 6 (3 x Double, 3 x Twin)