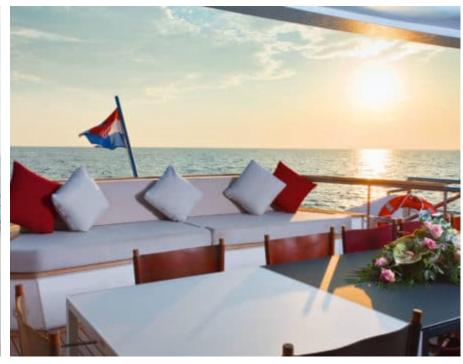

Guests 12



Cabins **6** 



Crew **11** 



## M/Y JOY ME











8m+ tender boat Air Conditioning Electric Bicycles Gym Equipment / day boat







Seabob x 2



















Spa















Scubadiving



# EXTERIOR DESIGN

























## INTERIOR DESIGN























































#### GALLERY LIFESTYLE











#### Specifications



Summer low rate per week 160 000 €



Summer high rate per week 180 000 €



Winter low rate per week 160 000 €



Winter high rate per week 180 000 €



Builder
Philip Zepter Yachts



Year built

2011



Length 50 m



Guests Cruising



Cabins

Winter Cruising Area(s)
West Mediterranean

Summer Cruising Area(s) West Mediterranean

Crew 11 Max speed 15 knots Cruising speed 11 knots

Fuel consumption 250 Litres/Hr

Type of cabins 6 (3 x Double, 3 x Twin)