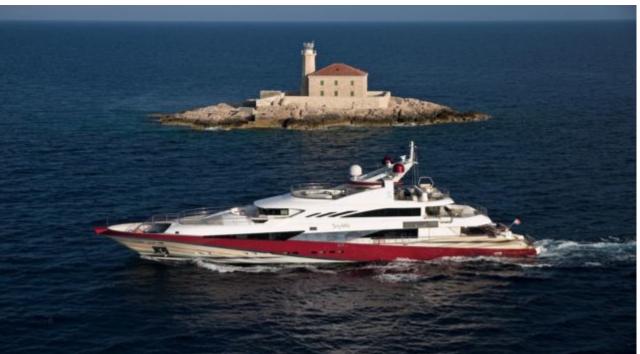

Guests 12



Cabins **6** 



Crew **11** 



## M/Y JOY ME











8m+ tender boat Air Conditioning Electric Bicycles Gym Equipment / day boat







Seabob x 2



















Spa















Scubadiving



# EXTERIOR DESIGN

























## INTERIOR DESIGN























































#### GALLERY LIFESTYLE











#### Specifications



Summer low rate per week 160 000 €



Summer high rate per week 180 000 €



Winter low rate per week 160 000 €



Winter high rate per week 180 000 €



Builder
Philip Zepter Yachts



Year built

2011



Length 50 m



Guests Cruising



Cabins

Winter Cruising Area(s)
West Mediterranean

Summer Cruising Area(s) West Mediterranean

Crew 11 Max speed 15 knots Cruising speed 11 knots

Fuel consumption 250 Litres/Hr

Type of cabins 6 (3 x Double, 3 x Twin)