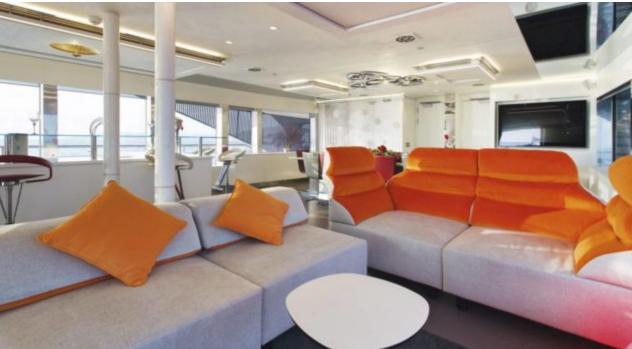

Guests 12



Cabins **6** 



Crew **11** 



## M/Y JOY ME











8m+ tender boat Air Conditioning Electric Bicycles Gym Equipment / day boat







Seabob x 2



















Spa















Scubadiving



# EXTERIOR DESIGN

























## INTERIOR DESIGN























































#### GALLERY LIFESTYLE











#### Specifications



Summer low rate per week 160 000 €



Summer high rate per week 180 000 €



Winter low rate per week 160 000 €



Winter high rate per week 180 000 €



Builder
Philip Zepter Yachts



Year built

2011



Length 50 m



Guests Cruising



Cabins

Winter Cruising Area(s)
West Mediterranean

Summer Cruising Area(s) West Mediterranean

Crew 11 Max speed 15 knots Cruising speed 11 knots

Fuel consumption 250 Litres/Hr

Type of cabins 6 (3 x Double, 3 x Twin)