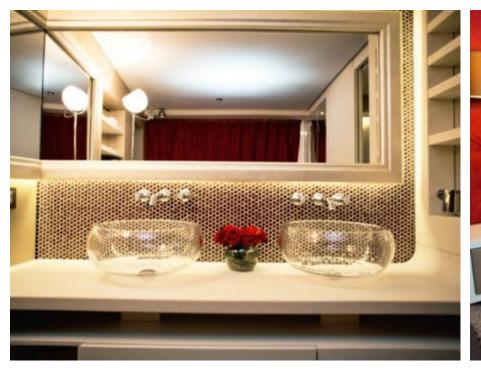

Guests 12



Cabins **6** 



Crew **11** 



## M/Y JOY ME











8m+ tender boat Air Conditioning Electric Bicycles Gym Equipment / day boat







Seabob x 2



















Spa















Scubadiving



# EXTERIOR DESIGN

























## INTERIOR DESIGN























































#### GALLERY LIFESTYLE











#### Specifications



Summer low rate per week 160 000 €



Summer high rate per week 180 000 €



Winter low rate per week 160 000 €



Winter high rate per week 180 000 €



Builder
Philip Zepter Yachts



Year built

2011



Length 50 m



Guests Cruising



Cabins

Winter Cruising Area(s)
West Mediterranean

Summer Cruising Area(s) West Mediterranean

Crew 11 Max speed 15 knots Cruising speed 11 knots

Fuel consumption 250 Litres/Hr

Type of cabins 6 (3 x Double, 3 x Twin)