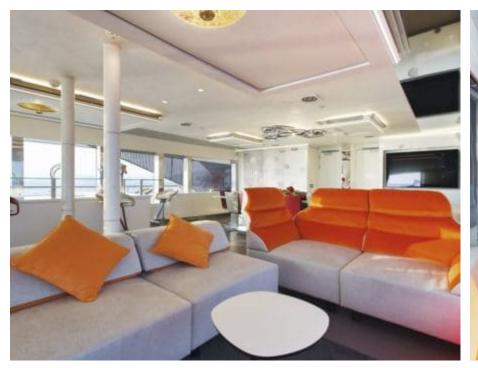

Guests 12



Cabins **6** 



Crew **11** 



## M/Y JOY ME











8m+ tender boat Air Conditioning Electric Bicycles Gym Equipment / day boat







Seabob x 2



















Spa















Scubadiving



# EXTERIOR DESIGN

























## INTERIOR DESIGN























































#### GALLERY LIFESTYLE











#### Specifications



Summer low rate per week 160 000 €



Summer high rate per week 180 000 €



Winter low rate per week 160 000 €



Winter high rate per week 180 000 €



Builder
Philip Zepter Yachts



Year built

2011



Length 50 m



Guests Cruising



Cabins

Winter Cruising Area(s)
West Mediterranean

Summer Cruising Area(s) West Mediterranean

Crew 11 Max speed 15 knots Cruising speed 11 knots

Fuel consumption 250 Litres/Hr

Type of cabins 6 (3 x Double, 3 x Twin)