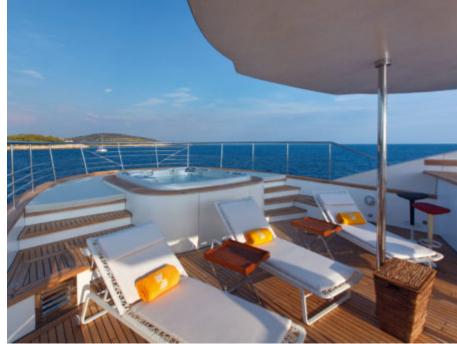

Guests 12



Cabins **6** 



Crew **11** 



## M/Y JOY ME











8m+ tender boat Air Conditioning Electric Bicycles Gym Equipment / day boat







Seabob x 2



















Spa















Scubadiving



# EXTERIOR DESIGN

























## INTERIOR DESIGN























































#### GALLERY LIFESTYLE











#### Specifications



Summer low rate per week 160 000 €



Summer high rate per week 180 000 €



Winter low rate per week 160 000 €



Winter high rate per week 180 000 €



Builder
Philip Zepter Yachts



Year built

2011



Length 50 m



Guests Cruising



Cabins

Winter Cruising Area(s)
West Mediterranean

Summer Cruising Area(s) West Mediterranean

Crew 11 Max speed 15 knots Cruising speed 11 knots

Fuel consumption 250 Litres/Hr

Type of cabins 6 (3 x Double, 3 x Twin)