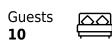

### Specifications

|                                               | Low rate per day<br>6 500 €       |                                                   |                      | High rate per day 7 000 €                     |                                      |                    |
|-----------------------------------------------|-----------------------------------|---------------------------------------------------|----------------------|-----------------------------------------------|--------------------------------------|--------------------|
| Summer low rate per week<br>39 000 €          |                                   |                                                   |                      | Summer high rate per week<br>42 000 €         |                                      |                    |
|                                               | Winter low rate per week 39 000 € |                                                   |                      | €                                             | Winter high rate per week<br>42 000€ |                    |
| Builde<br>Ferrett                             | -                                 | <del>, , , , , , , , , , , , , , , , , , , </del> | Year buil<br>2012    | t                                             |                                      | Year refit<br>2019 |
| Lengt                                         |                                   |                                                   |                      |                                               | Guests Cruising                      | Cabins<br>4        |
| Winter Cruising Area(s)<br>West Mediterranean |                                   |                                                   |                      | Summer Cruising Area(s)<br>West Mediterranean |                                      |                    |
| Crew<br>3                                     | Max speed<br>27 knots             |                                                   | Cruising<br>20 knots | speed                                         | Fuel consump<br>400 Litres/Hr        | tion               |
| Type of cabins<br>4 (3 x Double, 1 x Twin)    |                                   |                                                   |                      |                                               |                                      |                    |
|                                               |                                   |                                                   |                      | _                                             |                                      |                    |