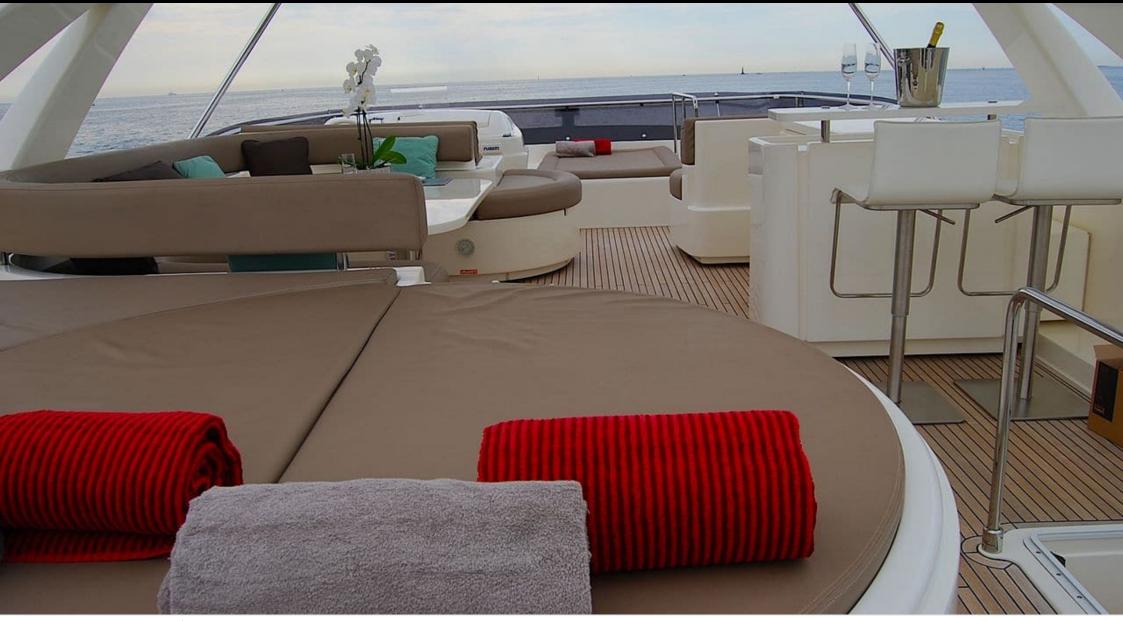

Length 23.98m 78.67 ft.





Cabins 4 Crew **3** 



### M/Y JPS









# EXTERIOR DESIGN













### **INTERIOR DESIGN**





Interior design Exterior design Gallery lifestyle Specifications Features









# GALLERY LIFESTYLE





Interior design Exterior design Gallery lifestyle Specifications Features





### Specifications

|                                               | Low rate per day<br>6 500 €       |                                                   |                      | High rate per day 7 000 €                     |                                      |                    |
|-----------------------------------------------|-----------------------------------|---------------------------------------------------|----------------------|-----------------------------------------------|--------------------------------------|--------------------|
| Summer low rate per week<br>39 000 €          |                                   |                                                   |