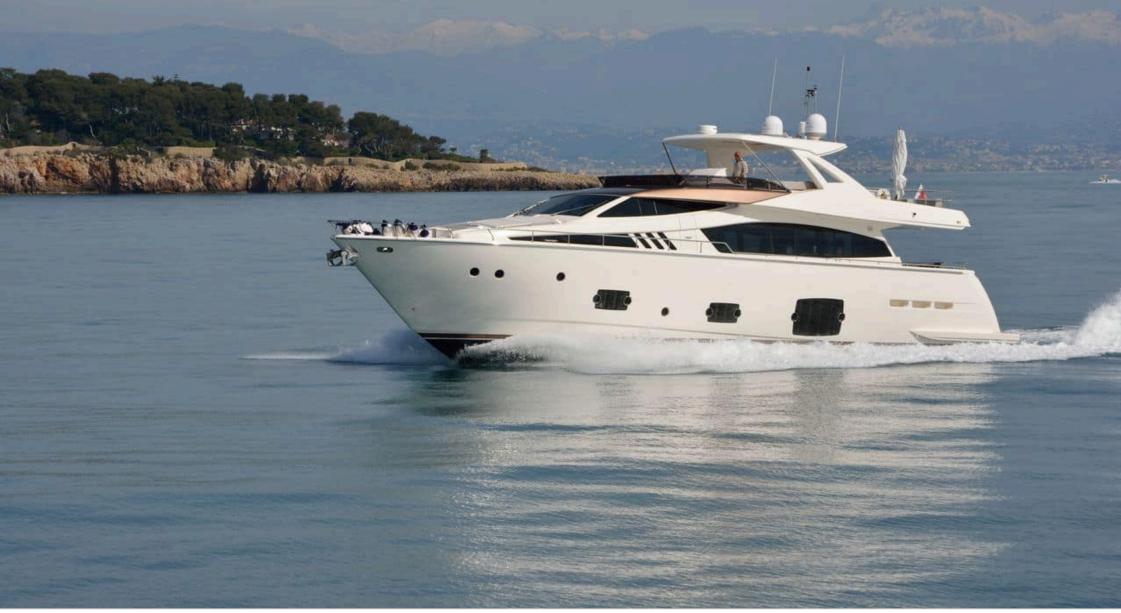

Length 23.98m 78.67 ft.





Cabins 4 Crew **3** 



### M/Y JPS









# EXTERIOR DESIGN













### **INTERIOR DESIGN**





Interior design Exterior design Gallery lifestyle Specifications Features









# GALLERY LIFESTYLE





Interior design Exterior design Gallery lifestyle Specifications Features





### Specifications

|                                               | Low rate per day<br>6 500 €       |                                                   |                      | High rate per day 7 000 €                     |                                      |                    |
|-----------------------------------------------|-----------------------------------|---------------------------------------------------|----------------------|-----------------------------------------------|--------------------------------------|--------------------|
| Summer low r