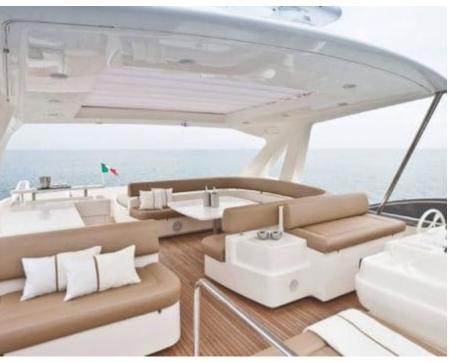

Length 23.98m 78.67 ft.





Cabins 4 Crew **3** 



### M/Y JPS









# EXTERIOR DESIGN













### **INTERIOR DESIGN**





Interior design Exterior design Gallery lifestyle Specifications Features









# GALLERY LIFESTYLE





Interior design Exterior design Gallery lifestyle Specifications Features





### Specifications

|                                               | Low rate per day<br>6 500 €       |                                                   |                      | High rate per day 7 000 €                     |                                      |                    |
|-----------------------------------------------|-----------------------------------|---------------------------------------------------|----------------------|-----------------------------------------------|--------------------------------------|-------------