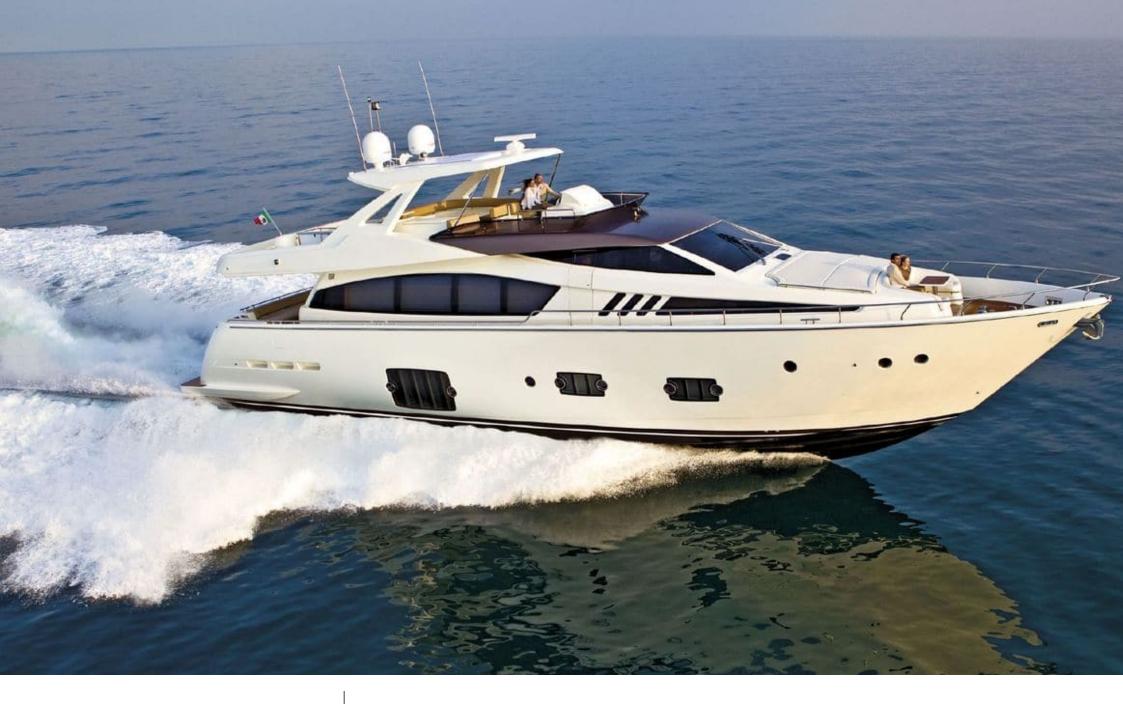

Length 23.98m 78.67 ft.





Cabins 4 Crew **3** 



### M/Y JPS









# EXTERIOR DESIGN













### **INTERIOR DESIGN**





Interior design Exterior design Gallery lifestyle Specifications Features









# GALLERY LIFESTYLE





Interior design Exterior design Gallery lifestyle Specifications Features





### Specifications

|                                               | Low rate per day<br>6 500 €       |                                                   |                      | High rate per day 7 000 €                     |                                      |                    |
|-----------------------------------------------|-----------------------------------|---------------------------------------------------|----------------------|------------------------