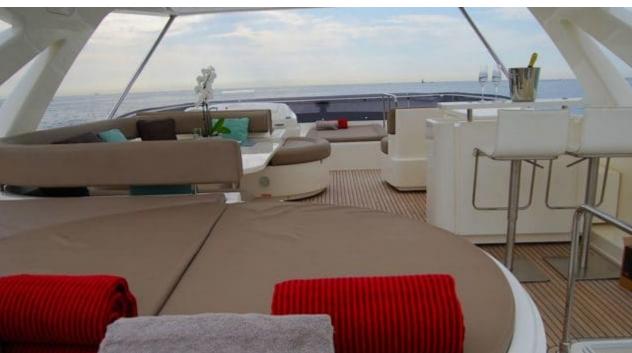

M/Y JPS





Guests **10** 



Cabins **4** 



Crew **3** 



# M/Y JPS











Paddle Boards x Snorkeling Gear

















## **EXTERIOR DESIGN**





















### INTERIOR DESIGN













## GALLERY LIFESTYLE





#### Specifications



Low rate per day

6 500 €



High rate per day

6 830 €



Summer low rate per week

39 000 €



Summer high rate per week

41 000 €



Winter low rate per week

39 000 €



Winter high rate per week

41 000 €



Builder

Ferretti



Year built

2012



Year refit

2019



Length

25 m



**Guests Cruising** 

10



Cabins

Winter Cruising Area(s)

West Mediterranean

Summer Cruising Area(s) West Mediterranean

Crew

Max speed 27 knots

Cruising speed 20 knots

Fuel consumption 400 Litres/Hr

Type of cabins

4 (3 x Double, 1 x Twin)