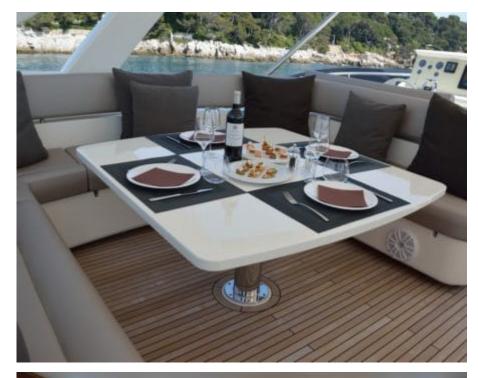

M/Y JPS





Guests **10** 



Cabins **4** 



Crew **3** 



# M/Y JPS











Paddle Boards x Snorkeling Gear

















## **EXTERIOR DESIGN**





















### INTERIOR DESIGN













## GALLERY LIFESTYLE





#### Specifications



Low rate per day

6 500 €



High rate per day

6 830 €



Summer low rate per week

39 000 €



Summer high rate per week

41 000 €



Winter low rate per week

39 000 €



Winter high rate per week

41 000 €



Builder

Ferretti



Year built

2012



Year refit

2019



Length

25 m



**Guests Cruising** 

10



Cabins

Winter Cruising Area(s)

West Mediterranean

Summer Cruising Area(s) West Mediterranean

Crew

Max speed 27 knots

Cruising speed 20 knots

Fuel consumption 400 Litres/Hr

Type of cabins

4 (3 x Double, 1 x Twin)