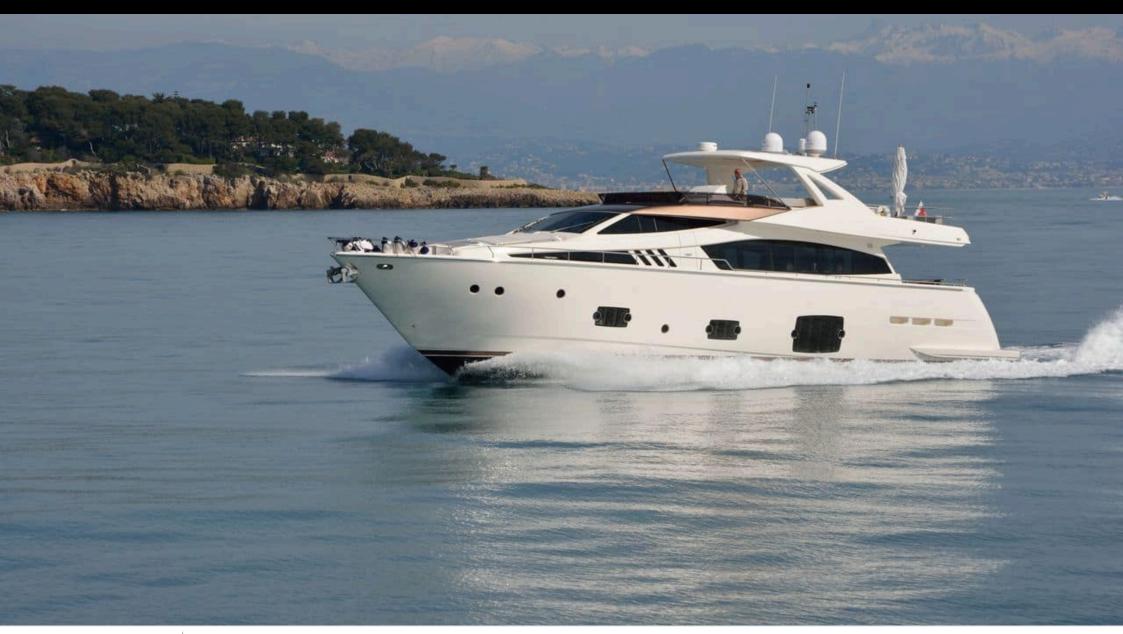

M/Y JPS





Guests **10** 



Cabins **4** 



Crew **3** 



# M/Y JPS











Paddle Boards x Snorkeling Gear

















## **EXTERIOR DESIGN**





















### INTERIOR DESIGN













## GALLERY LIFESTYLE





#### Specifications



Low rate per day

6 500 €



High rate per day

6 830 €



Summer low rate per week

39 000 €



Summer high rate per week

41 000 €



Winter low rate per week

39 000 €



Winter high rate per week

41 000 €



Builder

Ferretti



Year built

2012



Year refit

2019



Length

25 m



**Guests Cruising** 

10



Cabins

Winter Cruising Area(s)

West Mediterranean

Summer Cruising Area(s) West Mediterranean

Crew

Max speed 27 knots

Cruising speed 20 knots

Fuel consumption 400 Litres/Hr

Type of cabins

4 (3 x Double, 1 x Twin)