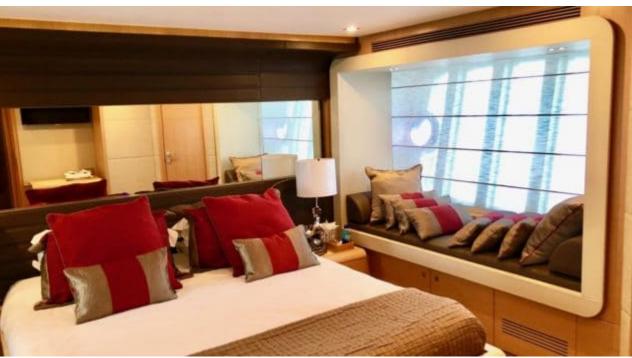

M/Y JPS





Guests **10** 



Cabins **4** 



Crew **3** 



# M/Y JPS











Paddle Boards x Snorkeling Gear

















## **EXTERIOR DESIGN**





















### INTERIOR DESIGN













## GALLERY LIFESTYLE





#### Specifications



Low rate per day

6 500 €



High rate per day

6 830 €



Summer low rate per week

39 000 €



Summer high rate per week

41 000 €



Winter low rate per week

39 000 €



Winter high rate per week

41 000 €



Builder

Ferretti



Year built

2012



Year refit

2019



Length

25 m



**Guests Cruising** 

10



Cabins

Winter Cruising Area(s)

West Mediterranean

Summer Cruising Area(s) West Mediterranean

Crew

Max speed 27 knots

Cruising speed 20 knots

Fuel consumption 400 Litres/Hr

Type of cabins

4 (3 x Double, 1 x Twin)