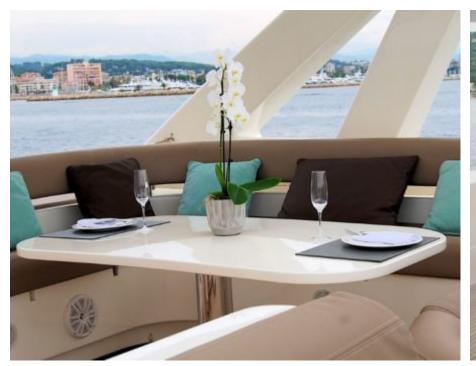

M/Y JPS





Guests **10** 



Cabins **4** 



Crew **3** 



# M/Y JPS











Paddle Boards x Snorkeling Gear

















## **EXTERIOR DESIGN**





















### INTERIOR DESIGN













## GALLERY LIFESTYLE





#### Specifications



Low rate per day

6 500 €



High rate per day

6 830 €



Summer low rate per week

39 000 €



Summer high rate per week

41 000 €



Winter low rate per week

39 000 €



Winter high rate per week

41 000 €



Builder

Ferretti



Year built

2012



Year refit

2019



Length

25 m



**Guests Cruising** 

10



Cabins

Winter Cruising Area(s)

West Mediterranean

Summer Cruising Area(s) West Mediterranean

Crew

Max speed 27 knots

Cruising speed 20 knots

Fuel consumption 400 Litres/Hr

Type of cabins

4 (3 x Double, 1 x Twin)