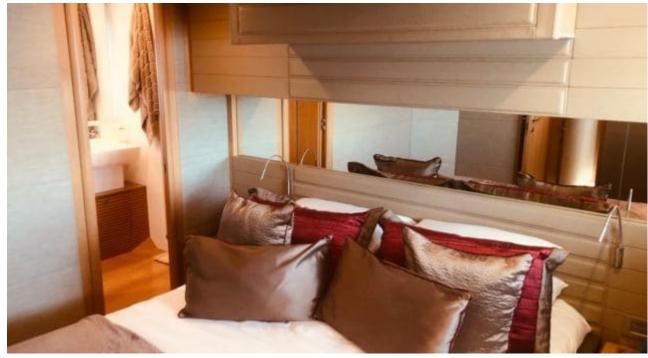

M/Y JPS





Guests **10** 



Cabins **4** 



Crew **3** 



# M/Y JPS











Paddle Boards x Snorkeling Gear

















## **EXTERIOR DESIGN**





















### INTERIOR DESIGN













## GALLERY LIFESTYLE





#### Specifications



Low rate per day

6 500 €



High rate per day

6 830 €



Summer low rate per week

39 000 €



Summer high rate per week

41 000 €



Winter low rate per week

39 000 €



Winter high rate per week

41 000 €



Builder

Ferretti



Year built

2012



Year refit

2019



Length

25 m



**Guests Cruising** 

10



Cabins

Winter Cruising Area(s)

West Mediterranean

Summer Cruising Area(s) West Mediterranean

Crew

Max speed 27 knots

Cruising speed 20 knots

Fuel consumption 400 Litres/Hr

Type of cabins

4 (3 x Double, 1 x Twin)