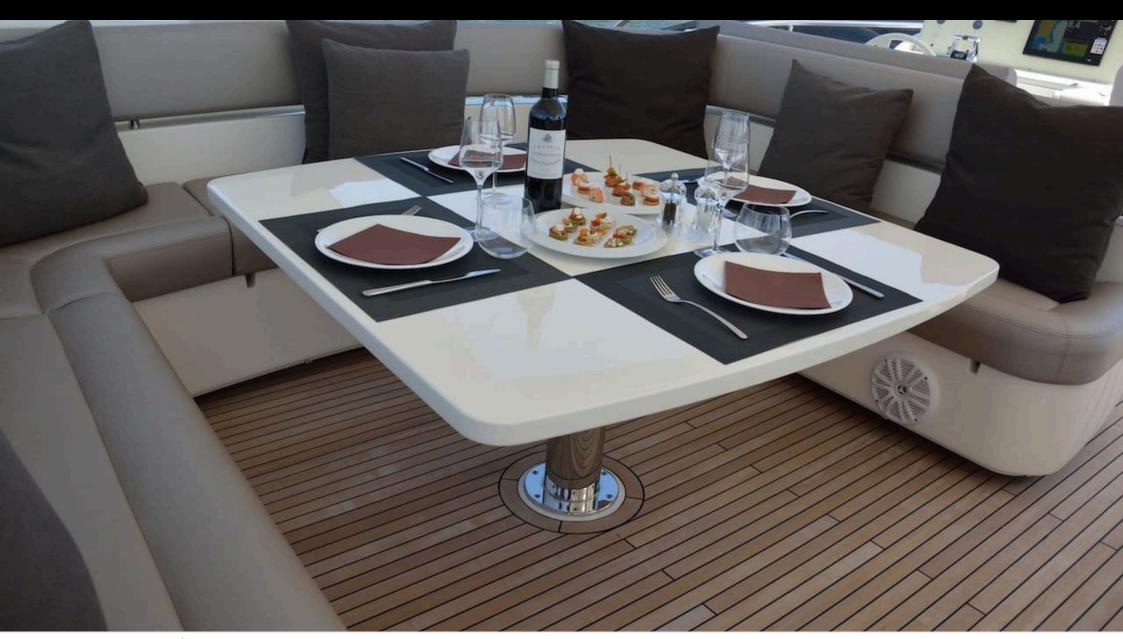

M/Y JPS





Guests **10** 



Cabins **4** 



Crew **3** 



# M/Y JPS











Paddle Boards x Snorkeling Gear

















## **EXTERIOR DESIGN**





















### INTERIOR DESIGN













## GALLERY LIFESTYLE





#### Specifications



Low rate per day

6 500 €



High rate per day

6 830 €



Summer low rate per week

39 000 €



Summer high rate per week

41 000 €



Winter low rate per week

39 000 €



Winter high rate per week

41 000 €



Builder

Ferretti



Year built

2012



Year refit

2019



Length

25 m



**Guests Cruising** 

10



Cabins

Winter Cruising Area(s)

West Mediterranean

Summer Cruising Area(s) West Mediterranean

Crew

Max speed 27 knots

Cruising speed 20 knots

Fuel consumption 400 Litres/Hr

Type of cabins

4 (3 x Double, 1 x Twin)