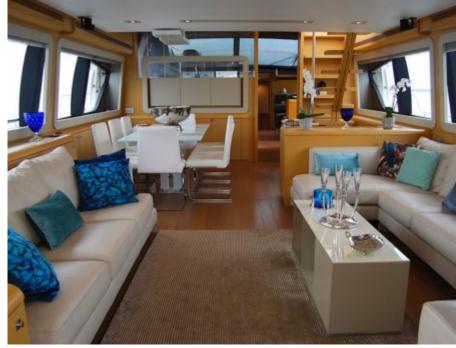

M/Y JPS





Guests **10** 



Cabins **4** 



Crew **3** 



# M/Y JPS











Paddle Boards x Snorkeling Gear

















## **EXTERIOR DESIGN**





















### INTERIOR DESIGN













## GALLERY LIFESTYLE





#### Specifications



Low rate per day

6 500 €



High rate per day

6 830 €



Summer low rate per week

39 000 €



Summer high rate per week

41 000 €



Winter low rate per week

39 000 €



Winter high rate per week

41 000 €



Builder

Ferretti



Year built

2012



Year refit

2019



Length

25 m



**Guests Cruising** 

10



Cabins

Winter Cruising Area(s)

West Mediterranean

Summer Cruising Area(s) West Mediterranean

Crew

Max speed 27 knots

Cruising speed 20 knots

Fuel consumption 400 Litres/Hr

Type of cabins

4 (3 x Double, 1 x Twin)