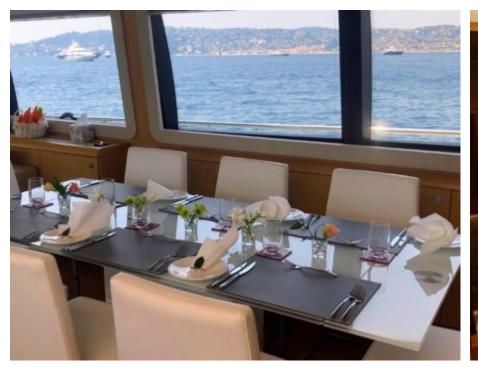

M/Y JPS





Guests **10** 



Cabins **4** 



Crew **3** 



# M/Y JPS











Paddle Boards x Snorkeling Gear

















## **EXTERIOR DESIGN**





















### INTERIOR DESIGN













## GALLERY LIFESTYLE





#### Specifications



Low rate per day

6 500 €



High rate per day

6 830 €



Summer low rate per week

39 000 €



Summer high rate per week

41 000 €



Winter low rate per week

39 000 €



Winter high rate per week

41 000 €



Builder

Ferretti



Year built

2012



Year refit

2019



Length

25 m



**Guests Cruising** 

10



Cabins

Winter Cruising Area(s)

West Mediterranean

Summer Cruising Area(s) West Mediterranean

Crew

Max speed 27 knots

Cruising speed 20 knots

Fuel consumption 400 Litres/Hr

Type of cabins

4 (3 x Double, 1 x Twin)