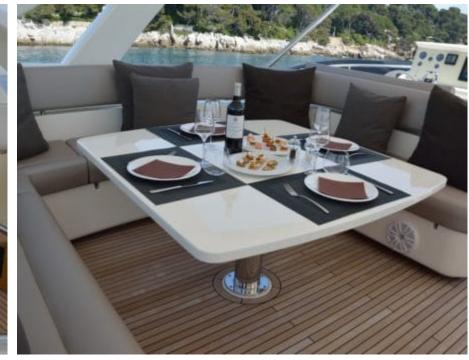

M/Y JPS





Guests **10** 



Cabins **4** 



Crew **3** 



# M/Y JPS











Paddle Boards x Snorkeling Gear

















## **EXTERIOR DESIGN**





















### INTERIOR DESIGN













## GALLERY LIFESTYLE





#### Specifications



Low rate per day

6 500 €



High rate per day

6 830 €



Summer low rate per week

39 000 €



Summer high rate per week

41 000 €



Winter low rate per week

39 000 €



Winter high rate per week

41 000 €



Builder

Ferretti



Year built

2012



Year refit

2019



Length

25 m



**Guests Cruising** 

10



Cabins

Winter Cruising Area(s)

West Mediterranean

Summer Cruising Area(s) West Mediterranean

Crew

Max speed 27 knots

Cruising speed 20 knots

Fuel consumption 400 Litres/Hr

Type of cabins

4 (3 x Double, 1 x Twin)