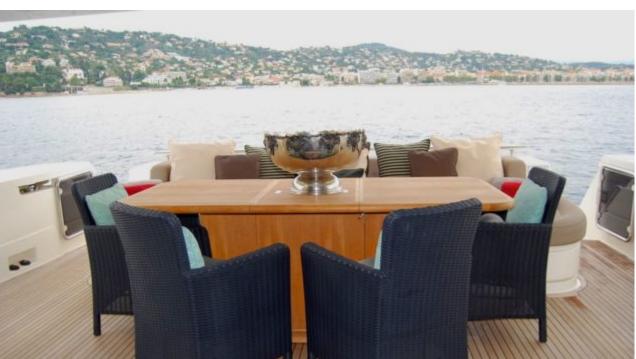

M/Y JPS





Guests **10** 



Cabins **4** 



Crew **3** 



# M/Y JPS











Paddle Boards x Snorkeling Gear

















## **EXTERIOR DESIGN**





















### INTERIOR DESIGN













## GALLERY LIFESTYLE





#### Specifications



Low rate per day

6 500 €



High rate per day

6 830 €



Summer low rate per week

39 000 €



Summer high rate per week

41 000 €



Winter low rate per week

39 000 €



Winter high rate per week

41 000 €



Builder

Ferretti



Year built

2012



Year refit

2019



Length

25 m



**Guests Cruising** 

10



Cabins

Winter Cruising Area(s)

West Mediterranean

Summer Cruising Area(s) West Mediterranean

Crew

Max speed 27 knots

Cruising speed 20 knots

Fuel consumption 400 Litres/Hr

Type of cabins

4 (3 x Double, 1 x Twin)