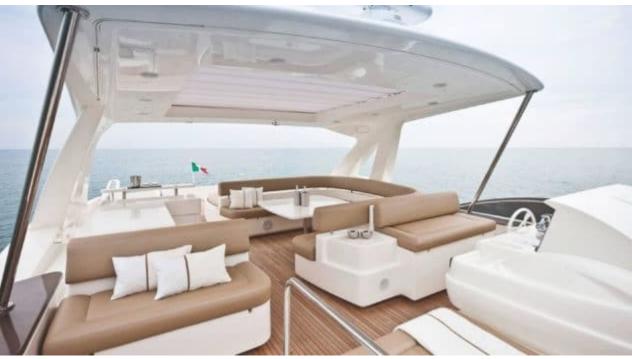

M/Y JPS





Guests **10** 



Cabins **4** 



Crew **3** 



# M/Y JPS











Paddle Boards x Snorkeling Gear

















## **EXTERIOR DESIGN**





















### INTERIOR DESIGN













## GALLERY LIFESTYLE





#### Specifications



Low rate per day

6 500 €



High rate per day

6 830 €



Summer low rate per week

39 000 €



Summer high rate per week

41 000 €



Winter low rate per week

39 000 €



Winter high rate per week

41 000 €



Builder

Ferretti



Year built

2012



Year refit

2019



Length

25 m



**Guests Cruising** 

10



Cabins

Winter Cruising Area(s)

West Mediterranean

Summer Cruising Area(s) West Mediterranean

Crew

Max speed 27 knots

Cruising speed 20 knots

Fuel consumption 400 Litres/Hr

Type of cabins

4 (3 x Double, 1 x Twin)