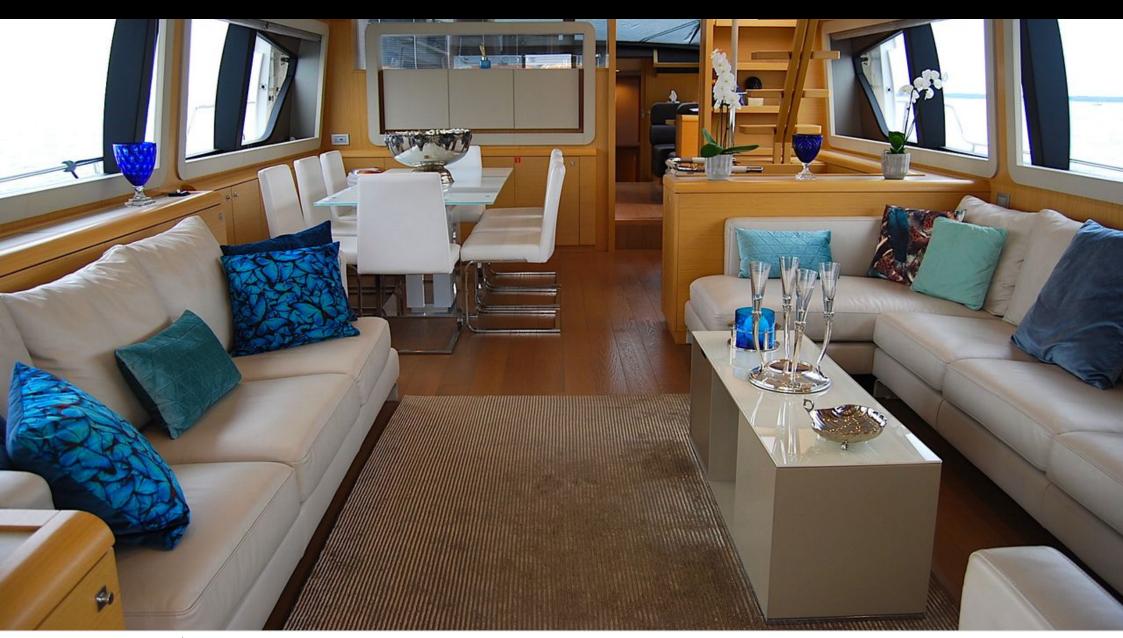

M/Y JPS





Guests **10** 



Cabins **4** 



Crew **3** 



# M/Y JPS











Paddle Boards x Snorkeling Gear

















## **EXTERIOR DESIGN**





















### INTERIOR DESIGN













## GALLERY LIFESTYLE





#### Specifications



Low rate per day

6 500 €



High rate per day

6 830 €



Summer low rate per week

39 000 €



Summer high rate per week

41 000 €



Winter low rate per week

39 000 €



Winter high rate per week

41 000 €



Builder

Ferretti



Year built

2012



Year refit

2019



Length

25 m



**Guests Cruising** 

10



Cabins

Winter Cruising Area(s)

West Mediterranean

Summer Cruising Area(s) West Mediterranean

Crew

Max speed 27 knots

Cruising speed 20 knots

Fuel consumption 400 Litres/Hr

Type of cabins

4 (3 x Double, 1 x Twin)