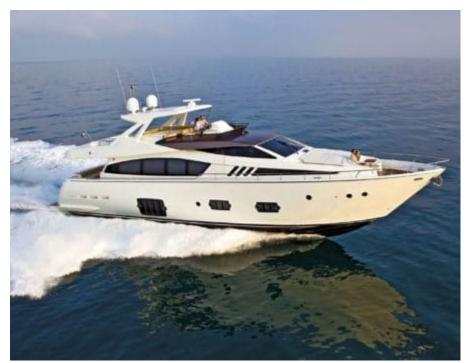

M/Y JPS





Guests **10** 



Cabins **4** 



Crew **3** 



# M/Y JPS











Paddle Boards x Snorkeling Gear

















## **EXTERIOR DESIGN**





















### INTERIOR DESIGN













## GALLERY LIFESTYLE





#### Specifications



Low rate per day

6 500 €



High rate per day

6 830 €



Summer low rate per week

39 000 €



Summer high rate per week

41 000 €



Winter low rate per week

39 000 €



Winter high rate per week

41 000 €



Builder

Ferretti



Year built

2012



Year refit

2019



Length

25 m



**Guests Cruising** 

10



Cabins

Winter Cruising Area(s)

West Mediterranean

Summer Cruising Area(s) West Mediterranean

Crew

Max speed 27 knots

Cruising speed 20 knots

Fuel consumption 400 Litres/Hr

Type of cabins

4 (3 x Double, 1 x Twin)