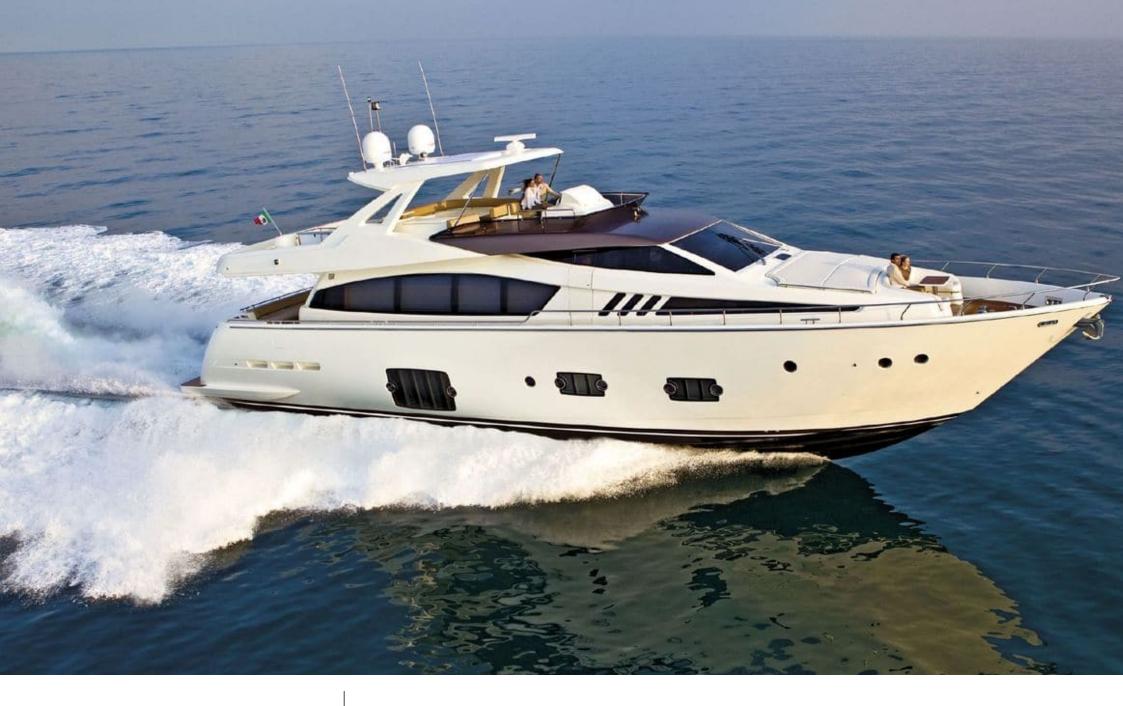

M/Y JPS

Guests **10** 

Cabins **4** 

Crew **3** 

## **EXTERIOR DESIGN**

2012

Year refit

2019

Length

25 m

**Guests Cruising** 

10

Cabins