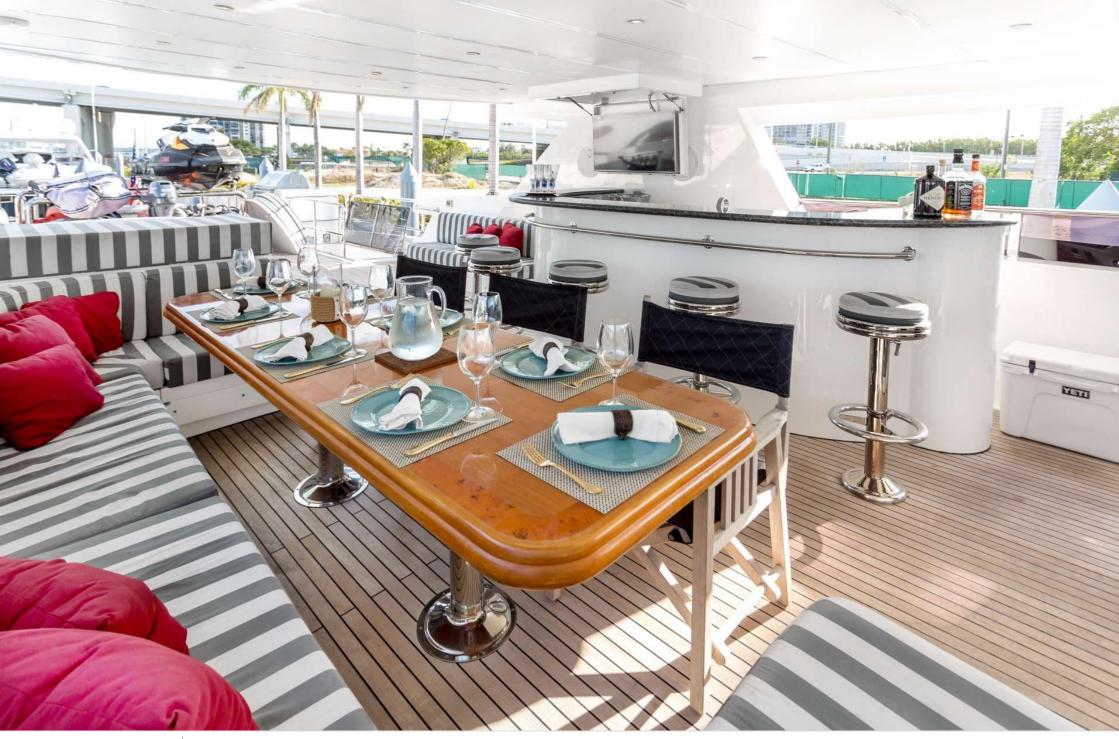

Length **31.3m** 102.69 ft.

.....

GUESTS

Cabins **4** 

Crew **4** 





#### M/Y JULIA DOROTHY











# EXTERIOR DESIGN





Interior design Exterior design Gallery lifestyle Specifications Features









# INTERIOR DESIGN





Interior design Exterior design Gallery lifestyle Specifications Features









Interior design Exterior design Gallery lifestyle Specifications Features

#### GALLERY LIFESTYLE









### Specifications

| \$                                                                      | Low rate per day<br>\$ 10 500         |        |                      | \$                                                                      | High rate per day<br>\$ 10 500                 |  |
|-------------------------------------------------------------------------|---------------------------------------|--------|----------------------|-------------------------------------------------------------------------|------------------------------------------------|--|
| \$