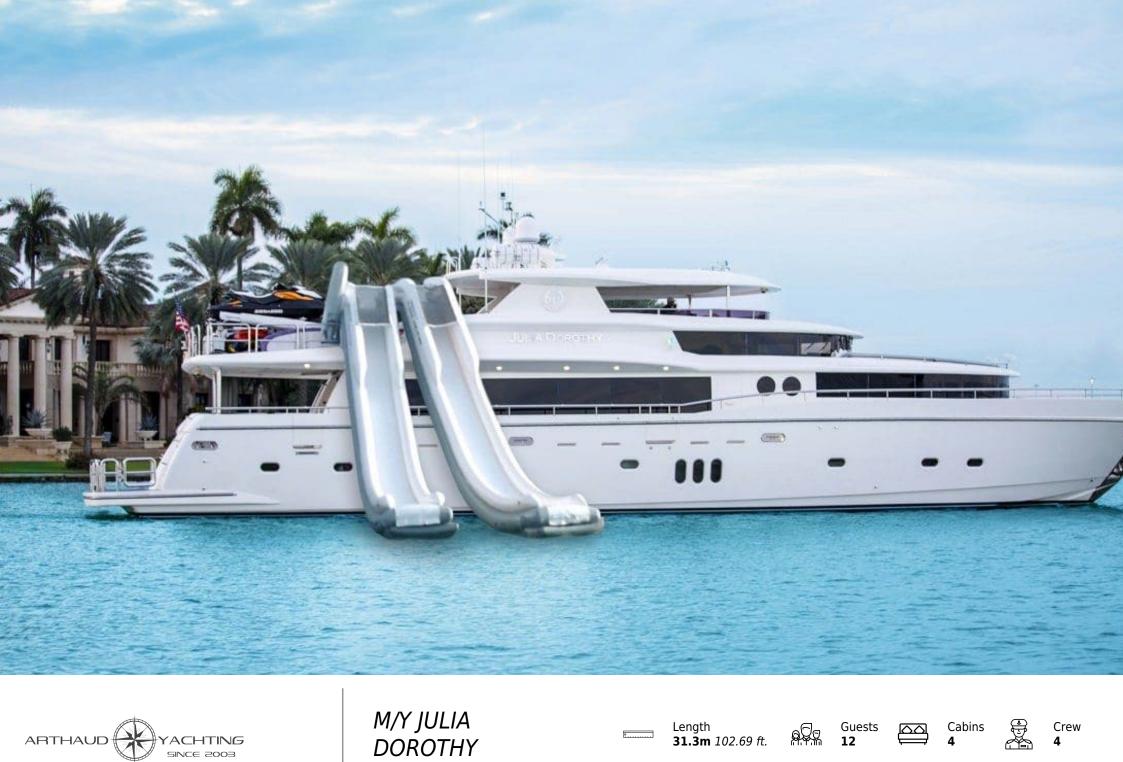

Length **31.3m** 102.69 ft.

.....

GUESTS

Cabins **4** 

Crew **4** 

#### M/Y JULIA DOROTHY