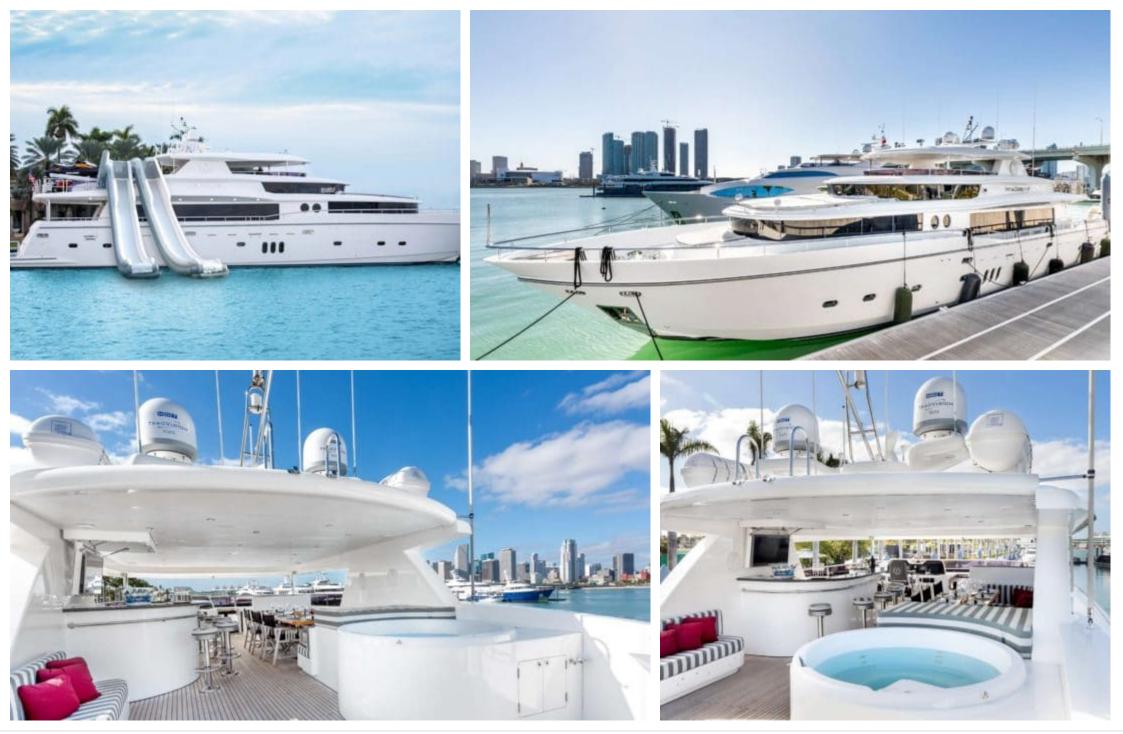

Length **31.3m** 102.69 ft.

.....

GUESTS

Cabins **4** 

Crew **4** 





#### M/Y JULIA DOROTHY











# EXTERIOR DESIGN





Interior design Exterior design Gallery lifestyle Specifications Features









# INTERIOR DESIGN





Interior design Exterior design Gallery lifestyle Specifications Features









Interior design Exterior design Gallery lifestyle Specifications Features

#### GALLERY LIFESTYLE









### Specifications

| \$                                                                      | Low rate per day<br>\$ 10 500         |        |                      | \$                                                                      | High rate per day<br>\$ 10 500                 |  |
|-------------------------------------------------------------------------|---------------------------------------|--------|----------------------|-------------------------------------------------------------------------|------------------------------------------------|--|
| \$