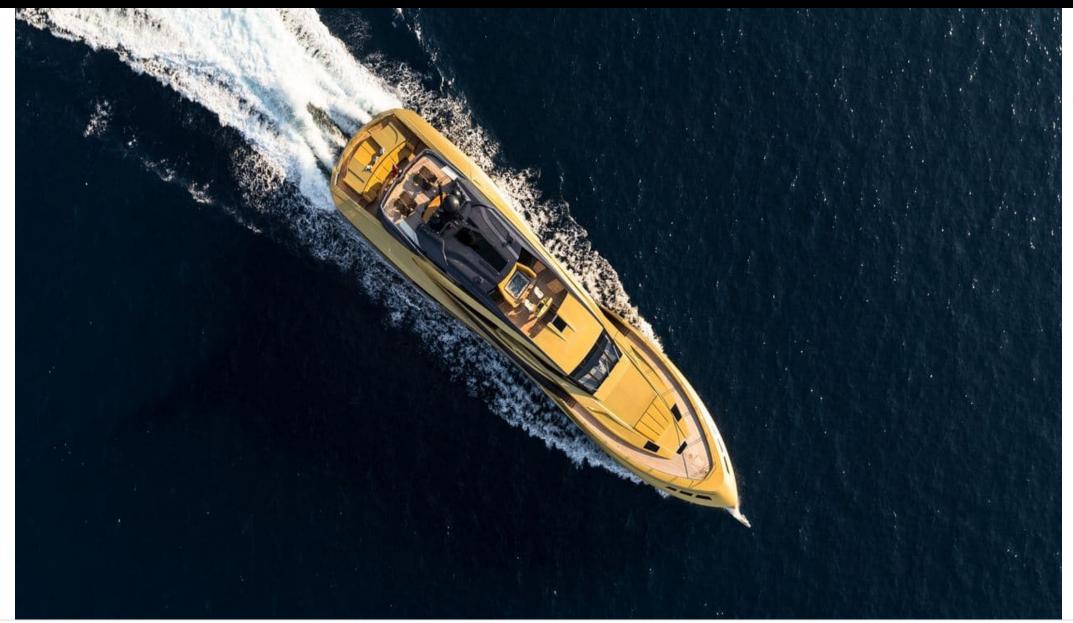

M/Y KHALILAH

Length **49m** 16

Length **49m** 160.76 ft.

Guests Cabins





#### M/Y KHALILAH









# EXTERIOR DESIGN

















# INTERIOR DESIGN

















### GALLERY LIFESTYLE













# Specifications

| €                                                                 | Summer low rat<br>255 000 €  | e per week            |  |                            | €  | Summer high rate<br>265 000 €                | per week |             |
|-------------------------------------------------------------------|------------------------------|-----------------------|--|----------------------------|----|----------------------------------------------|----------|-------------|
| €                                                                 | Winter low rate<br>255 000 € | per week              |  |                            | €  | Winter high rate p<br>265 000€               | er week  |