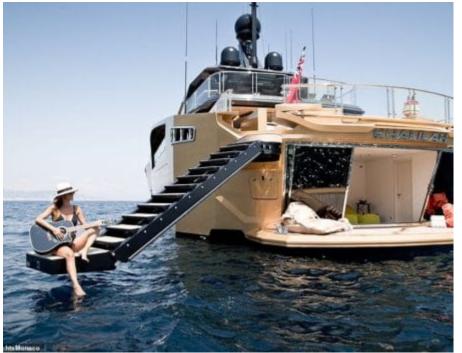

M/Y KHALILAH

Length **49m** 16

Length **49m** 160.76 ft.

Guests Cabins





#### M/Y KHALILAH









# EXTERIOR DESIGN

















# INTERIOR DESIGN

















### GALLERY LIFESTYLE













# Specifications

| €                                                                 | Summer low rat<br>255 000 €  | e per week            |  |                            | €  | Summer high rate<br>265 000 €                | per week |             |
|-------------------------------------------------------------------|------------------------------|-----------------------|--|----------------------------|----|----------------------------------------------|----------|-------------|
| €                                                                 | Winter low rate<br>255 000 € | per week              |  |                            | €  | Winter high rate p<br>265 000€               | er week  |             |
|                                                                   | Bu