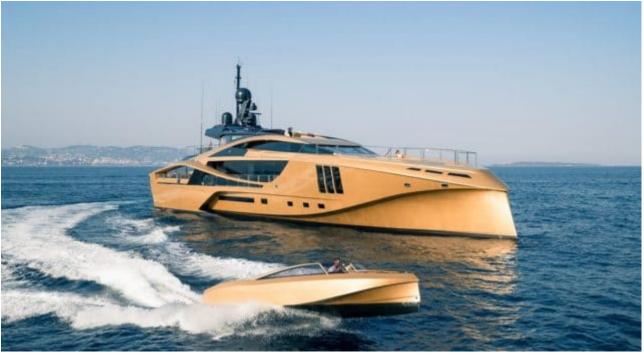

M/Y KHALILAH

Length **49m** 16

Length **49m** 160.76 ft.

Guests Cabins





#### M/Y KHALILAH









# EXTERIOR DESIGN

















# INTERIOR DESIGN

















### GALLERY LIFESTYLE













# Specifications

| €                                                                 | Summer low rat<br>255 000 €  | e per week            |  |                            | €  | Summer high rate<br>265 000 €                | per week |             |
|-------------------------------------------------------------------|------------------------------|-----------------------|--|----------------------------|----|----------------------------------------------|----------|-------------|
| €                                                                 | Winter low rate<br>255 000 € | per week              |  |                            | €  | Winter high rate p<br>265 000€               | er week  |             |
|                                                                   | Buil