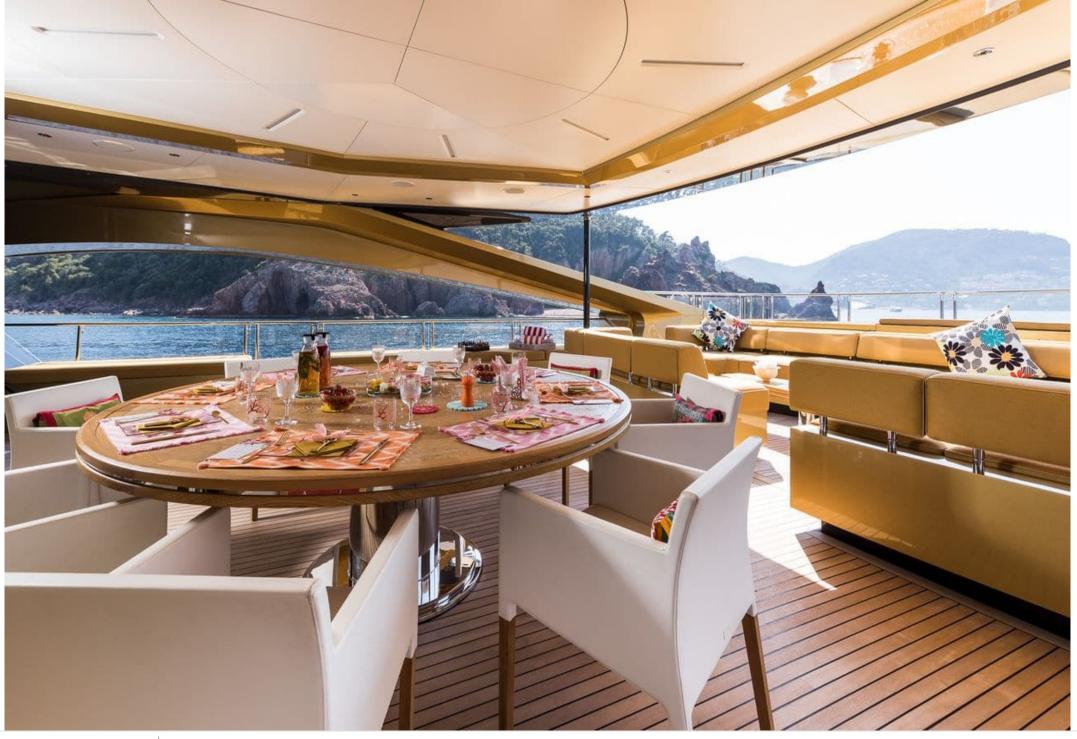

M/Y KHALILAH

Length **49m** 16

Length **49m** 160.76 ft.

Guests Cabins





#### M/Y KHALILAH









# EXTERIOR DESIGN

















# INTERIOR DESIGN

















### GALLERY LIFESTYLE













# Specifications

| €                                                                 | Summer low rat<br>255 000 €  | e per week            |  |                            | €  | Summer high rate<br>265 000 €                | per week |             |
|-------------------------------------------------------------------|------------------------------|-----------------------|--|----------------------------|----|----------------------------------------------|----------|-------------|
| €                                                                 | Winter low rate<br>255 000 € | per week              |  |                            | €  | Winter high rate p<br>265 000€               | er week  |             |
|