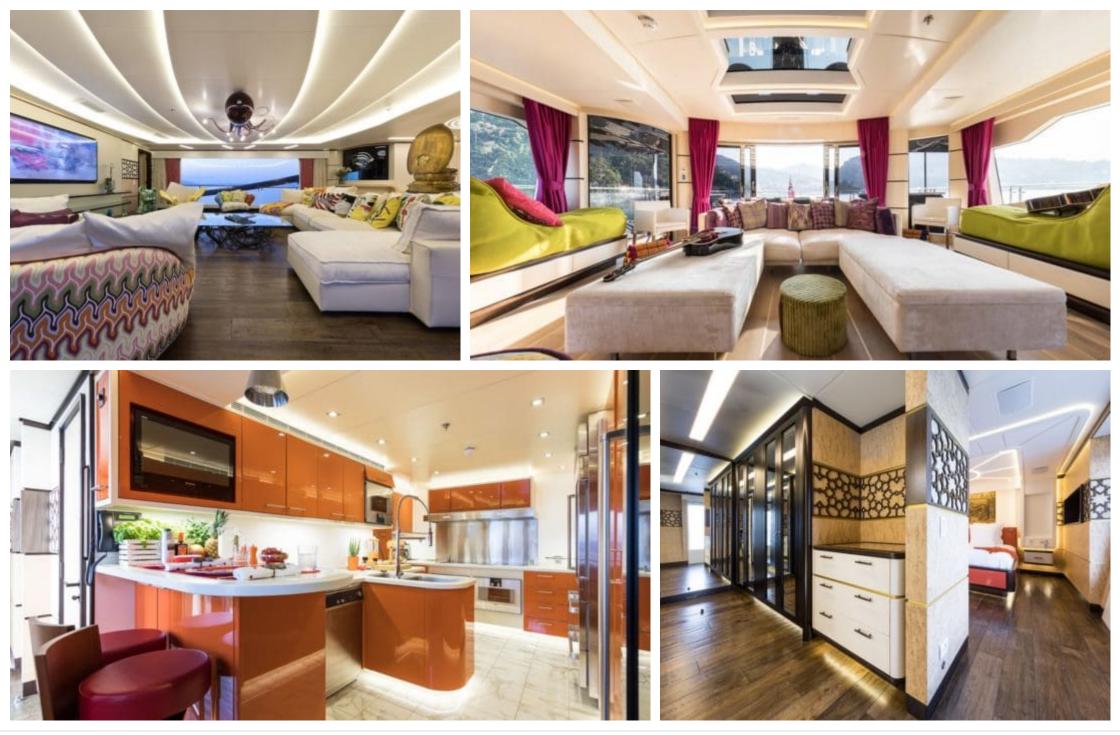

M/Y KHALILAH

Length **49m** 16

Length **49m** 160.76 ft.

Guests Cabins





#### M/Y KHALILAH









# EXTERIOR DESIGN

















# INTERIOR DESIGN

















### GALLERY LIFESTYLE













# Specifications

| €                                                                 | Summer low rat<br>255 000 €  | e per week            |  |                            | €  | Summer high rate<br>265 000 €                | per week |             |
|-------------------------------------------------------------------|------------------------------|-----------------------|--|----------------------------|----|----------------------------------------------|----------|-------------|
| €                                                                 | Winter low rate<br>255 000 € | per week              |  |                            | €  | Winter high rate p<br>265 000€               | er week  |             |
|