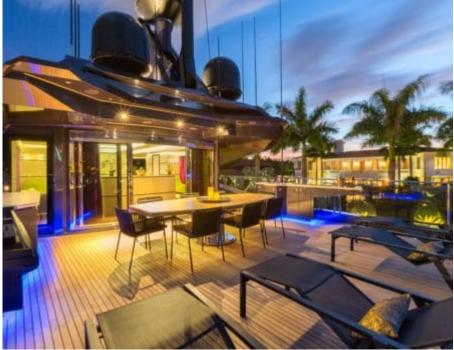

M/Y KHALILAH

Length **49m** 16

Length **49m** 160.76 ft.

Guests Cabins





#### M/Y KHALILAH









# EXTERIOR DESIGN

















# INTERIOR DESIGN

















### GALLERY LIFESTYLE













# Specifications

| €                                                                 | Summer low rat<br>255 000 €  | e per week            |  |                            | €  | Summer high rate<br>265 000 €                | per week |             |
|-------------------------------------------------------------------|------------------------------|-----------------------|--|----------------------------|----|----------------------------------------------|----------|-------------|
| €                                                                 | Winter low rate<br>255 000 € | per week              |  |                            | €  | Winter high rate p<br>265 000€