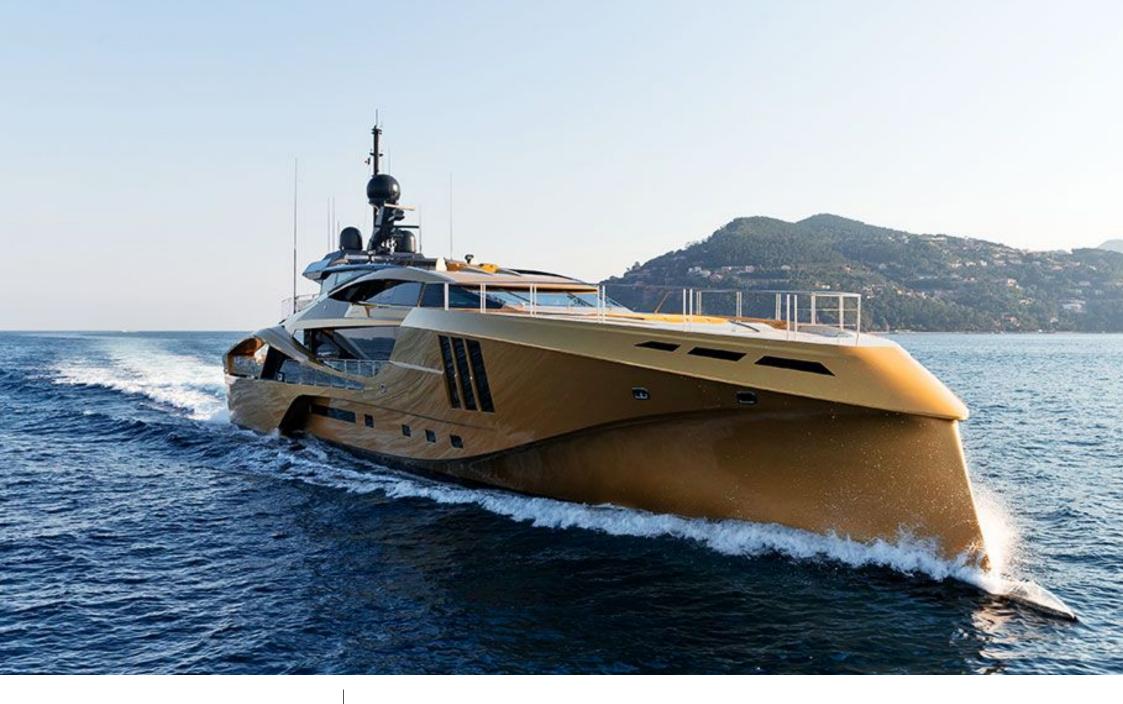

M/Y KHALILAH

Length **49m** 16

Length **49m** 160.76 ft.

Guests Cabins

#### M/Y KHALILAH