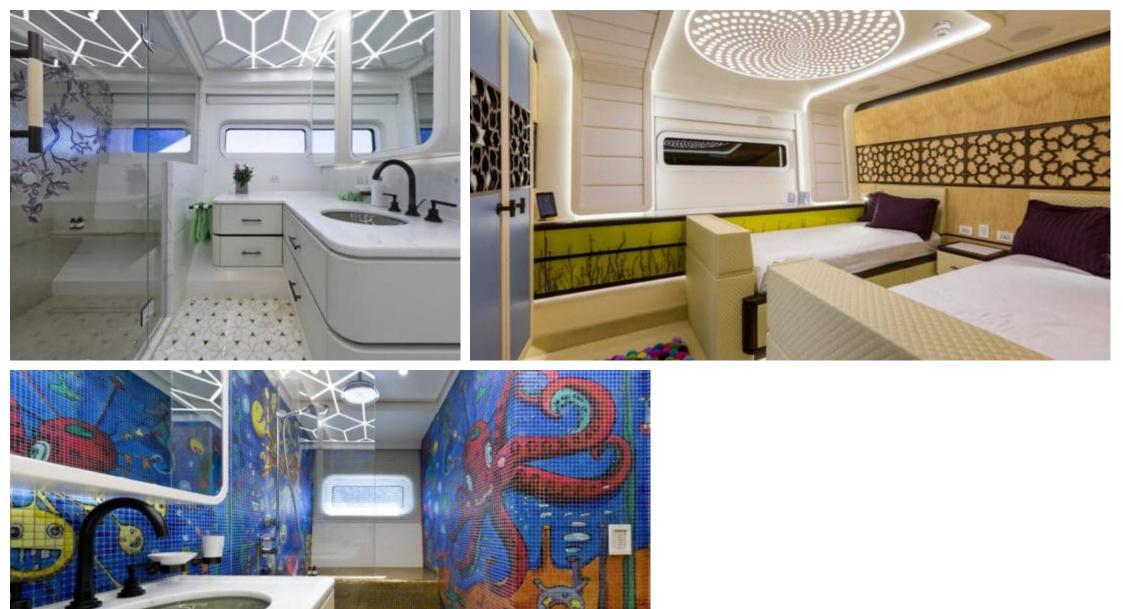

M/Y KHALILAH

Length **49m** 16

Length **49m** 160.76 ft.

Guests Cabins





#### M/Y KHALILAH









# EXTERIOR DESIGN

















# INTERIOR DESIGN

















### GALLERY LIFESTYLE













# Specifications

| €                                                                 | Summer low rat<br>255 000 €  | e per week            |  |                            | €  | Summer high rate<br>265 000 €                | per week |             |
|-------------------------------------------------------------------|------------------------------|-----------------------|--|----------------------------|----|----------------------------------------------|----------|-------------|
| €                                                                 | Winter low rate<br>255 000 € | per week              |  |                            | €  | Winter high rate p<br>265 000€               | er week  |             |
|