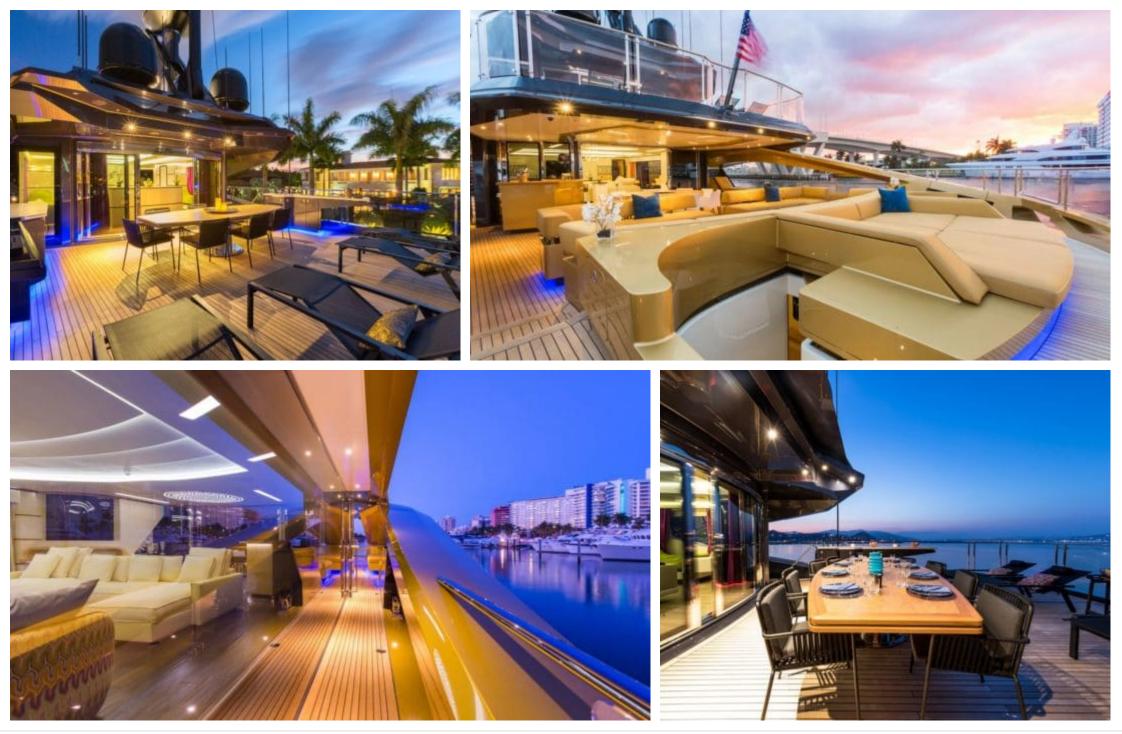

M/Y KHALILAH

Length **49m** 16

Length **49m** 160.76 ft.

Guests Cabins





#### M/Y KHALILAH









# EXTERIOR DESIGN

















# INTERIOR DESIGN

















### GALLERY LIFESTYLE













# Specifications

| €                                                                 | Summer low rat<br>255 000 €  | e per week            |  |                            | €  | Summer high rate<br>265 000 €                | per week |             |
|-------------------------------------------------------------------|------------------------------|-----------------------|--|----------------------------|----|----------------------------------------------|----------|-------------|
| €                                                                 | Winter low rate<br>255 000 € | per week              |  |                            | €  | Winter high rate p<br>265 000€               | er week  |             |
|