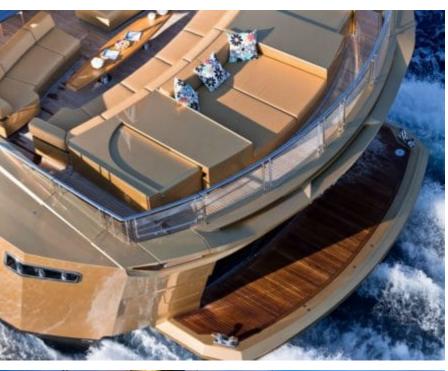

M/Y KHALILAH

Length **49m** 16

Length **49m** 160.76 ft.

Guests Cabins





#### M/Y KHALILAH









# EXTERIOR DESIGN

















# INTERIOR DESIGN

















### GALLERY LIFESTYLE













# Specifications

| €                                                                 | Summer low rat<br>255 000 €  | e per week            |  |                            | €  | Summer high rate<br>265 000 €                | per week |             |
|-------------------------------------------------------------------|------------------------------|-----------------------|--|----------------------------|----|----------------------------------------------|----------|-------------|
| €                                                                 | Winter low rate<br>255 000 € | per week              |  |                            | €  | Winter high rate p<br>265 000€