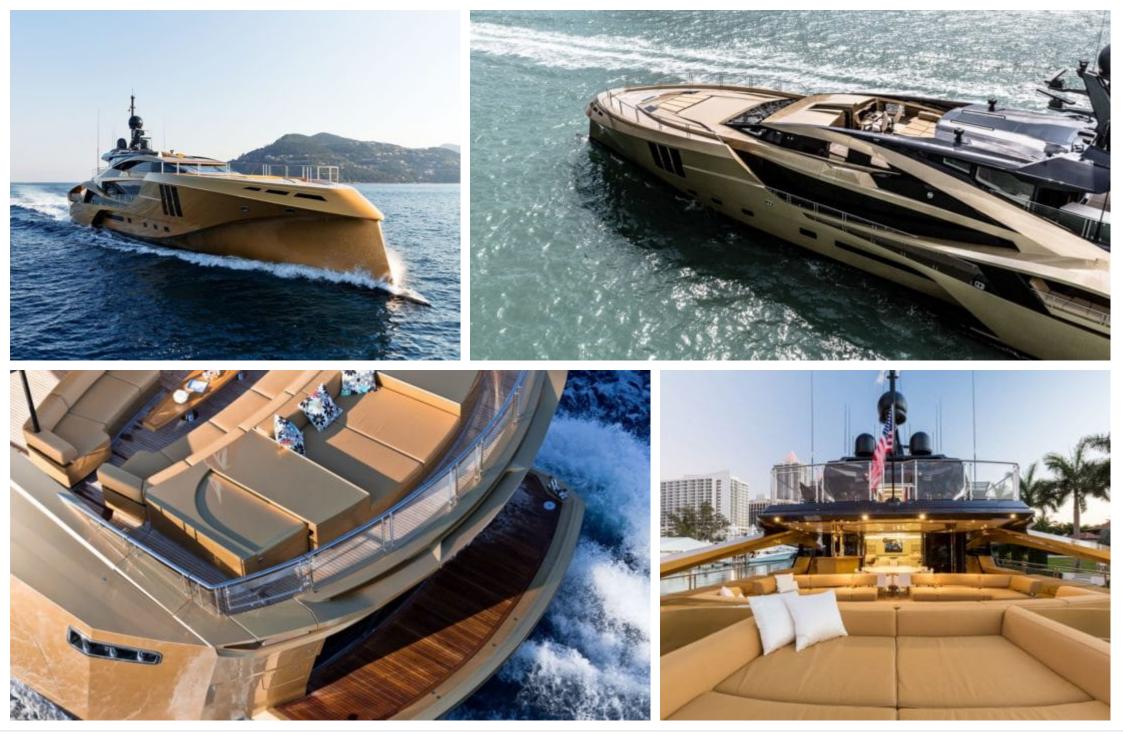

M/Y KHALILAH

Length **49m** 16

Length **49m** 160.76 ft.

Guests Cabins





#### M/Y KHALILAH









# EXTERIOR DESIGN

















# INTERIOR DESIGN

















### GALLERY LIFESTYLE













# Specifications

| €                                                                 | Summer low rat<br>255 000 €  | e per week            |  |                            | €  | Summer high rate<br>265 000 €                | per week |             |
|-------------------------------------------------------------------|------------------------------|-----------------------|--|----------------------------|----|----------------------------------------------|----------|-------------|
| €                                                                 | Winter low rate<br>255 000 € | per week              |  |                            | €  | Winter high rate p<br>265 000€               | er week  |