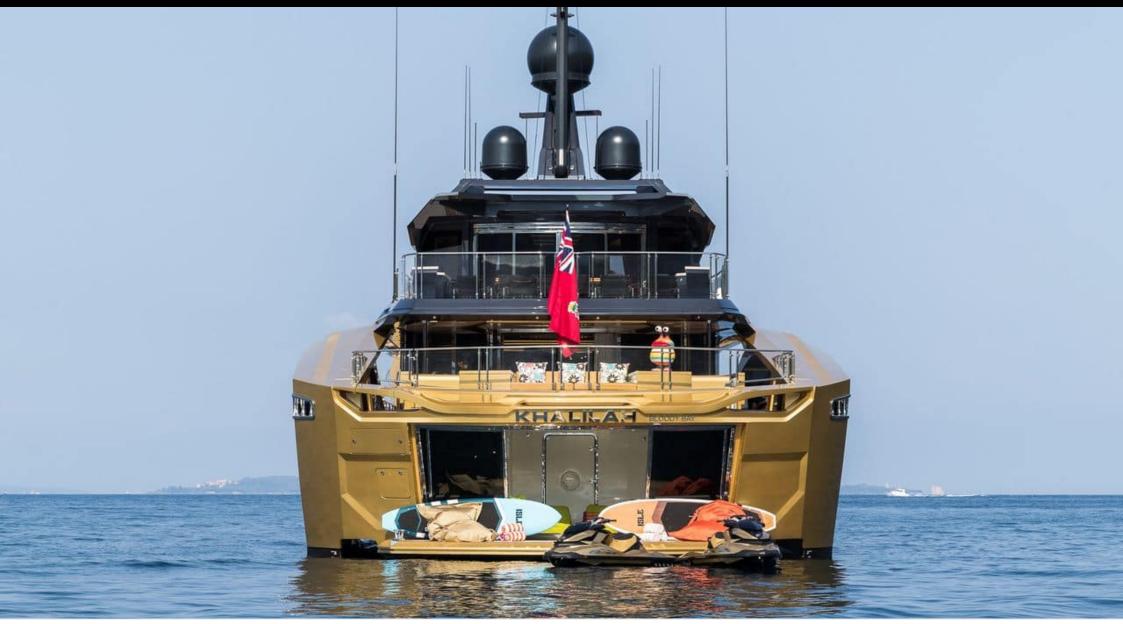

M/Y KHALILAH

Length **49m** 16

Length **49m** 160.76 ft.

Guests Cabins





#### M/Y KHALILAH









# EXTERIOR DESIGN

















# INTERIOR DESIGN

















### GALLERY LIFESTYLE













# Specifications

| €                                                                 | Summer low rat<br>255 000 €  | e per week            |  |                            | €  | Summer high rate<br>265 000 €                | per week |             |
|-------------------------------------------------------------------|------------------------------|-----------------------|--|----------------------------|----|----------------------------------------------|----------|-------------|
| €                                                                 | Winter low rate<br>255 000 € | per week              |  |                            | €  | Winter high rate p<br>265 000€               | er week  |             |
|