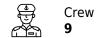

# Specifications

| €                                                                 | Summer low rat<br>255 000 €  | e per week            |  |                            | €  | Summer high rate<br>265 000 €                | per week |             |
|-------------------------------------------------------------------|------------------------------|-----------------------|--|----------------------------|----|----------------------------------------------|----------|-------------|
| €                                                                 | Winter low rate<br>255 000 € | per week              |  |                            | €  | Winter high rate p<br>265 000€               | er week  |             |
|                                                                   | Builder<br>Palmer Johnson    |                       |  | Year bui<br>2015           | lt |                                              |          |             |
|                                                                   | Length<br>49 m               |                       |  |                            |    | Guests Cruising<br>12                        |          | Cabins<br>5 |
| Winter Cruising Area(s)<br>East Mediterranean, West Mediterranean |                              |                       |  |                            |    | r Cruising Area(s)<br>terranean, West Medite |          |             |
| Crew<br>9                                                         |                              | Max speed<br>25 knots |  | Cruising speed<br>18 knots |    | Fuel consumption<br>470 Litres/Hr            |          |             |
| Type of cabins<br>5 (4 x Double, 1 x Twin, 1 x Pullman)           |                              |                       |  |                            |    |                                              |          |             |