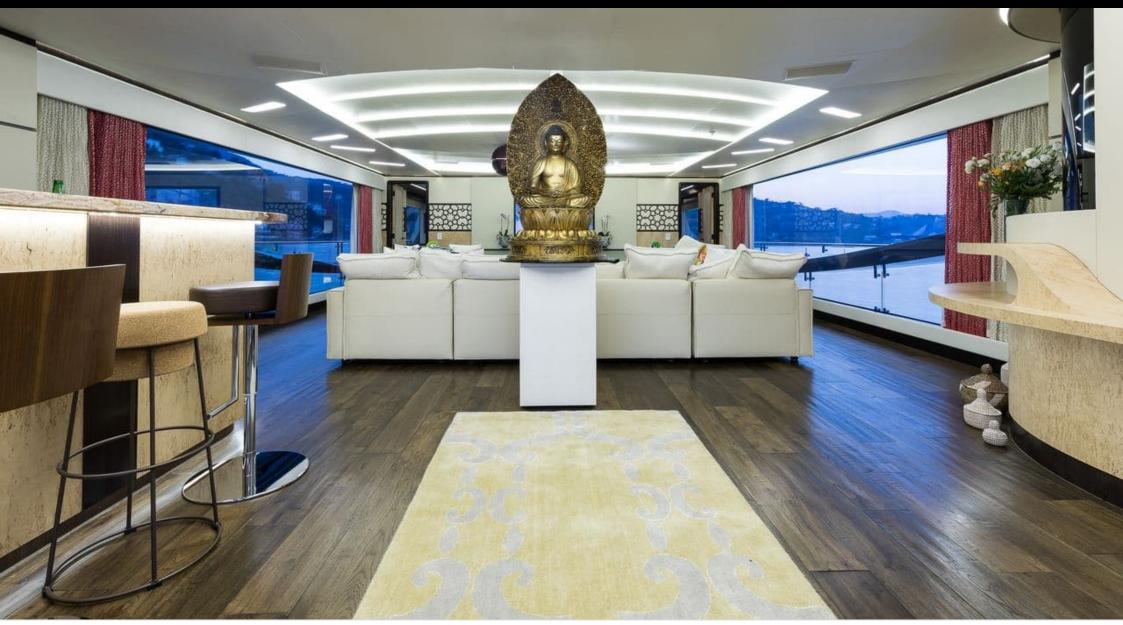

M/Y KHALILAH

Length **49m** 16

Length **49m** 160.76 ft.

Guests Cabins





#### M/Y KHALILAH









# EXTERIOR DESIGN

















# INTERIOR DESIGN

















### GALLERY LIFESTYLE













# Specifications

| €                                                                 | Summer low rat<br>255 000 €  | e per week            |  |                            | €  | Summer high rate<br>265 000 €                | per week |             |
|-------------------------------------------------------------------|------------------------------|-----------------------|--|----------------------------|----|----------------------------------------------|----------|-------------|
| €                                                                 | Winter low rate<br>255 000 € | per week              |  |                            | €  | Winter high rate p<br>265 000€               | er week  |             |
|