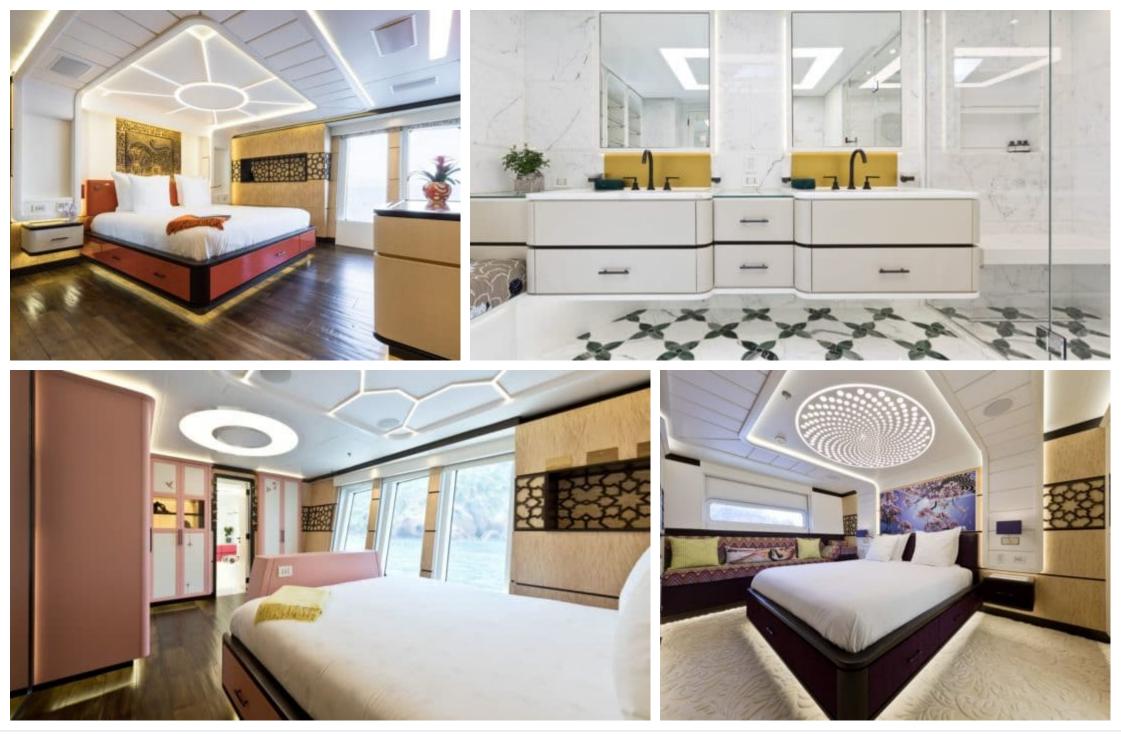

M/Y KHALILAH

Length **49m** 16

Length **49m** 160.76 ft.

Guests Cabins





#### M/Y KHALILAH









# EXTERIOR DESIGN

















# INTERIOR DESIGN

















### GALLERY LIFESTYLE













# Specifications

| €                                                                 | Summer low rat<br>255 000 €  | e per week            |  |                            | €  | Summer high rate<br>265 000 €                | per week |             |
|-------------------------------------------------------------------|------------------------------|-----------------------|--|----------------------------|----|----------------------------------------------|----------|-------------|
| €                                                                 | Winter low rate<br>255 000 € | per week              |  |                            | €  | Winter high rate p<br>265 000€               | er week  |             |
|