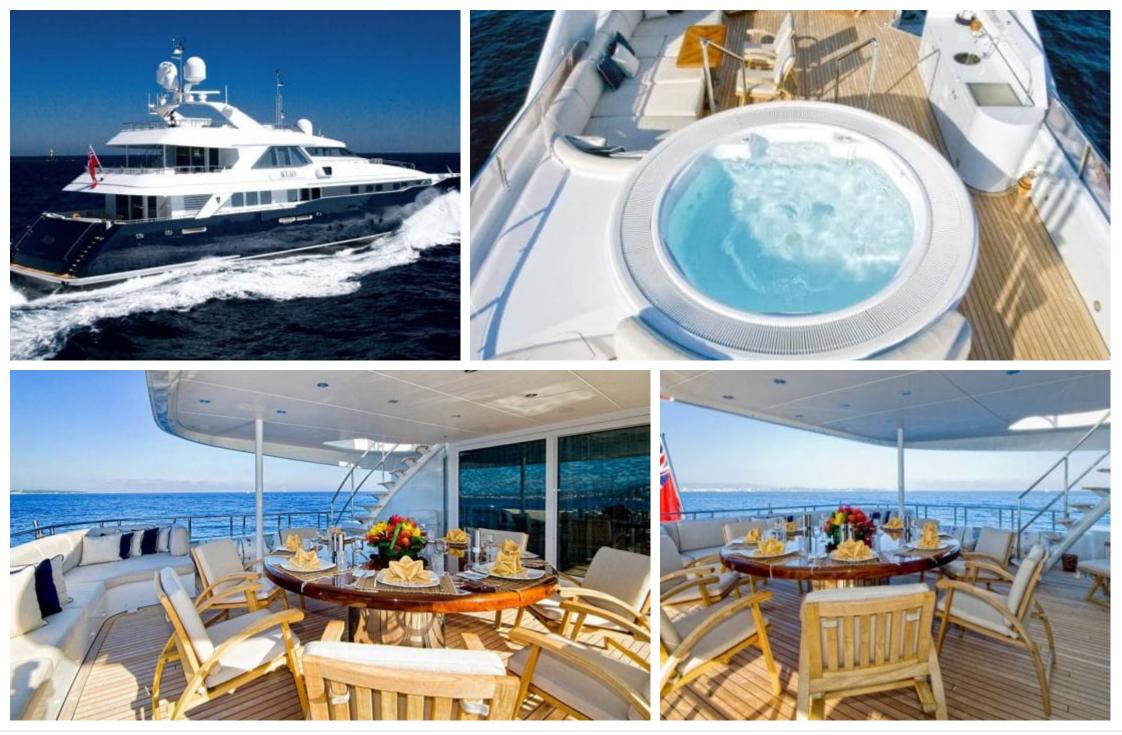

M/Y KIJO













## M/Y KIJO









Wifi

## EXTERIOR DESIGN













## INTERIOR DESIGN

















# GALLERY LIFESTYLE





## Specifications

| €                                             | Summer low rate per week<br>160 000 € |  |  |                            | €                                             | Summer high rate per week<br>175 000 € |             |  |
|-----------------------------------------------|---------------------------------------|--|--|----------------------------|-----------------------------------------------|----------------------------------------|-------------|--|
| €                                             | Winter low rate per week<br>160 000 € |  |  |                            | €                                             | Winter high rate per week<br>160 000€  |             |  |
|