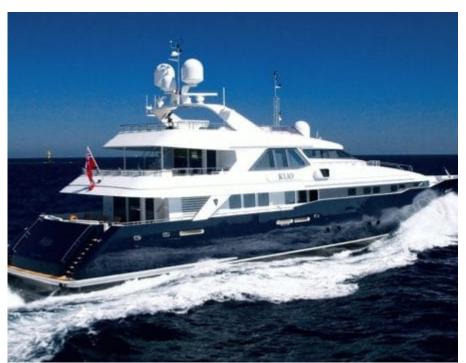

M/Y KIJO













## M/Y KIJO









Wifi

## EXTERIOR DESIGN













## INTERIOR DESIGN

















# GALLERY LIFESTYLE





## Specifications

| €                                             | Summer low rate per week<br>160 000 € |  |  |                            | €                                             | Summer high rate per week<br>175 000 € |             |  |
|-----------------------------------------------|---------------------------------------|--|--|----------------------------|-----------------------------------------------|----------------------------------------|-------------|--|
| €                                             | Winter low rate per week<br>160 000 € |  |  |                            | €                                             | Winter high rate per week<br>160 000€  |