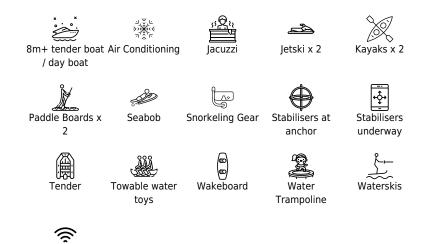

M/Y KIJO







Cabins **4**  Crew **8** 



## M/Y KIJO









Wifi

## EXTERIOR DESIGN













## INTERIOR DESIGN

















# GALLERY LIFESTYLE





## Specifications

| €                                                       | Summer low rate per week<br>160 000 € |  |                   |                            | €                                             | Summer high rate per week<br>175 000 € |             |
|---------------------------------------------------------|---------------------------------------|--|-------------------|----------------------------|-----------------------------------------------|----------------------------------------|-------------|
| €                                                       | Winter low rate<br>160 000 €          |  |                   | €                          | Winter high