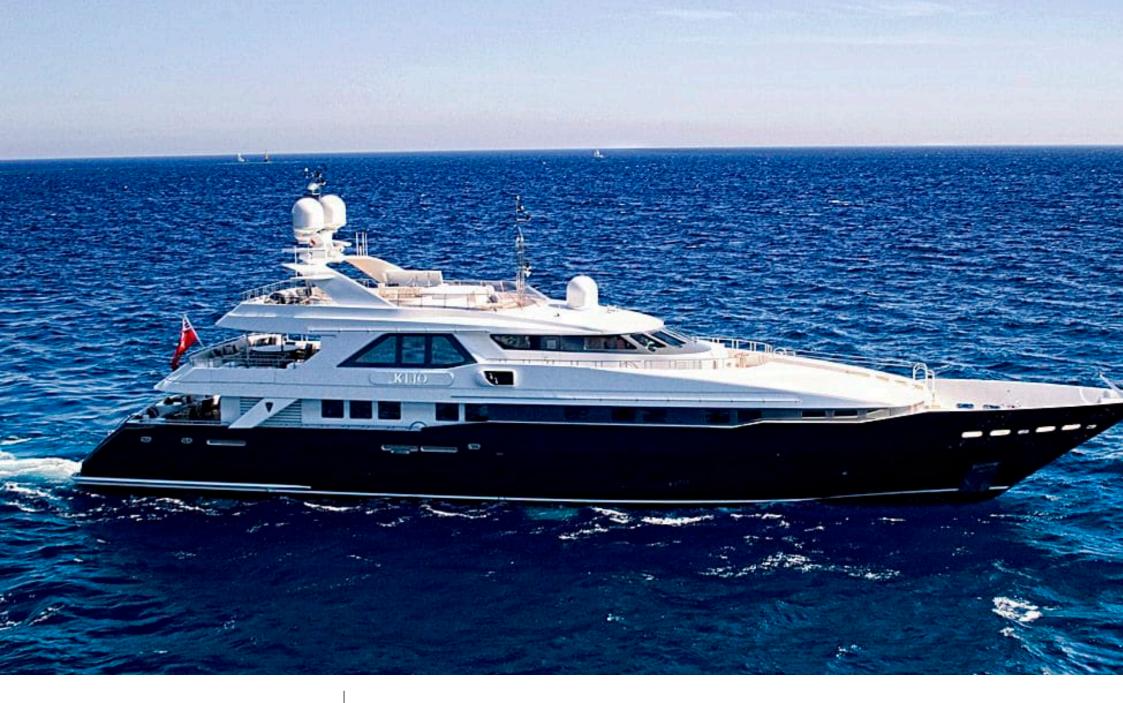

M/Y KIJO







Cabins **4**  Crew **8** 



## M/Y KIJO









Wifi

## EXTERIOR DESIGN













## INTERIOR DESIGN

















# GALLERY LIFESTYLE





## Specifications

| €                                                       | Summer low rate per week<br>160 000 € |  |                   |                            | €                                             | Summer high rate per week<br>175 000 € |             |
|---------------------------------------------------------|---------------------------------------|--|-------------------|----------------------------|-----------------------------------------------|----------------------------------------|-------------|
| €                                                       | Winter low rate<br>160 000 €          |  |