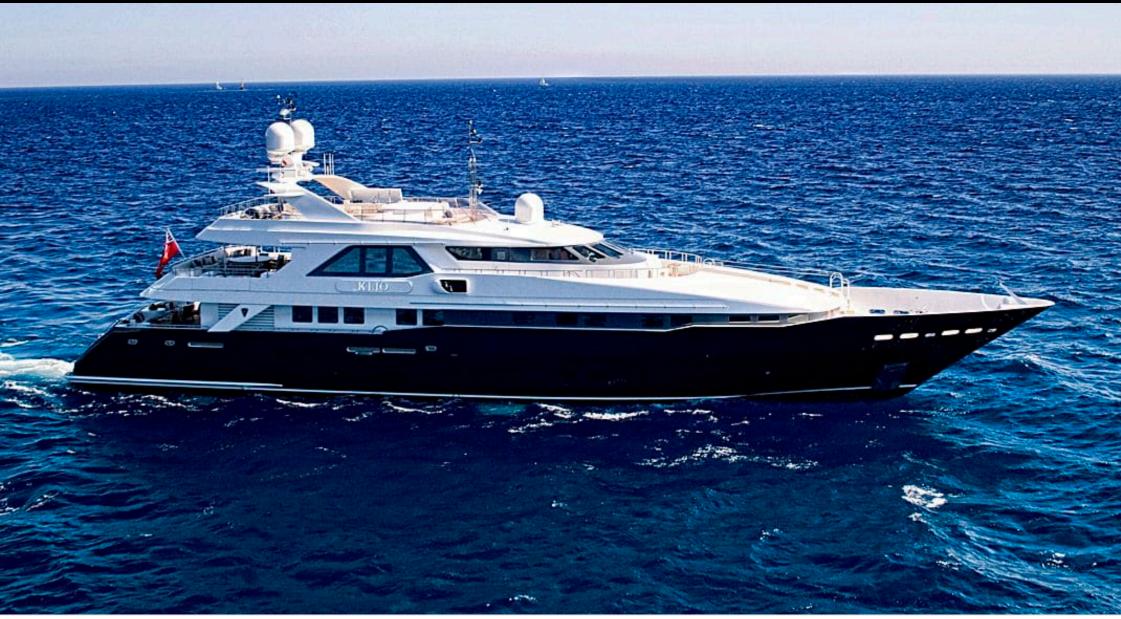

M/Y KIJO







Cabins **4**  Crew **8** 



## M/Y KIJO









Wifi

## EXTERIOR DESIGN













## INTERIOR DESIGN

















# GALLERY LIFESTYLE





## Specifications

| €                                                       | Summer low rate per week<br>160 000 € |  |                   |                            | €                                             | Summer high rate per week<br>175 000 € |             |
|---------------------------------------------------------|---------------------------------------|--|-------------------|----------------------------|-----------------------------------------------|----------------------------------------|-------------|
| €                                                       | Winter low rate<br>160 000 €          |  |                   | €                          | Winter high rate per week<br>160 000 €