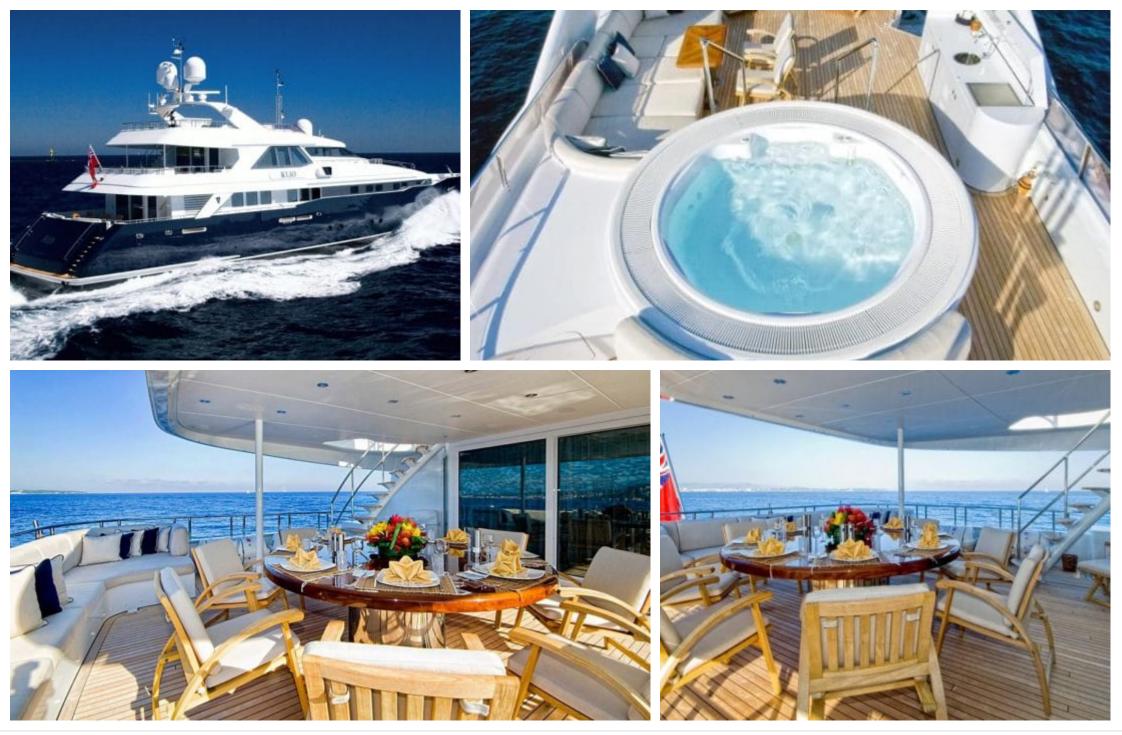

M/Y KIJO







Cabins **4**  Crew **8** 



## M/Y KIJO









Wifi

## EXTERIOR DESIGN













## INTERIOR DESIGN

















# GALLERY LIFESTYLE





## Specifications

| €                                                       | Summer low rate per week<br>160 000 € |  |                   |                            | €                                             | Summer high rate per week<br>175 000 € |             |
|---------------------------------------------------------|---------------------------------------|--|-------------------|----------------------------|-----------------------------------------------|----------------------------------------|-------------|
| €                                                       | Winter low rate<br>160 000 €          |  |                   | €                          | Winter high rate per week<br>160 000 €        |