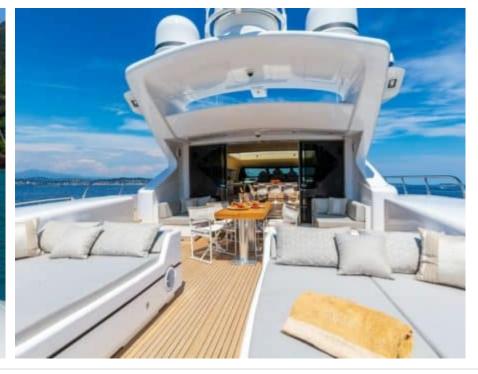

Cabins **4** 



Crew **5** 



### M/Y LADY B























Air Conditioning

















Towable water toys











# EXTERIOR DESIGN











































## INTERIOR DESIGN























# GALLERY LIFESTYLE



















#### Specifications



Low rate per day

12 833 €



High rate per day

12 833 €



Summer low rate per week

77 000 €



Summer high rate per week

77 000 €



Winter low rate per week

77 000 €



Winter high rate per week

77 000 €



Builder

Mangusta



Year built

2004



Year refit

2020



Length

33.50 m



**Guests Cruising** 

12



Cabins

4

Winter Cruising Area(s)

West Mediterranean

Summer Cruising Area(s)

West Mediterranean

Crew

Max speed 33 knots

Cruising speed 30 knots

Fuel consumption 1000 L/Hr

Type of cabins

4 (3 x Double, 1 x Twin)