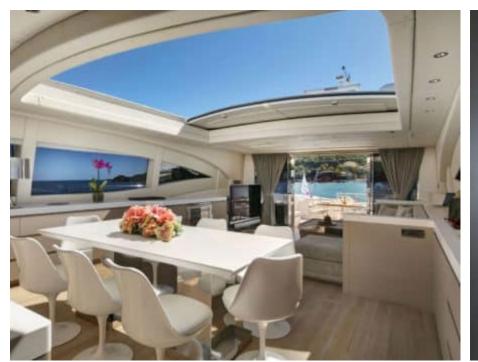

Cabins **4** 



Crew **5** 



### M/Y LADY B























Air Conditioning

















Towable water toys











# EXTERIOR DESIGN











































## INTERIOR DESIGN























# GALLERY LIFESTYLE



















#### Specifications



Low rate per day

12 833 €



High rate per day

12 833 €



Summer low rate per week

77 000 €



Summer high rate per week

77 000 €



Winter low rate per week

77 000 €



Winter high rate per week

77 000 €



Builder

Mangusta



Year built

2004



Year refit

2020



Length

33.50 m



**Guests Cruising** 

12



Cabins

4

Winter Cruising Area(s)

West Mediterranean

Summer Cruising Area(s)

West Mediterranean

Crew

Max speed 33 knots

Cruising speed 30 knots

Fuel consumption 1000 L/Hr

Type of cabins

4 (3 x Double, 1 x Twin)