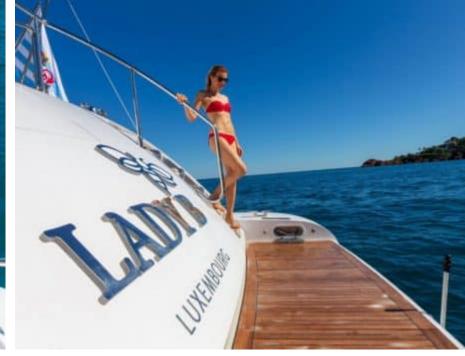

Cabins **4** 



Crew **5** 



### M/Y LADY B























Air Conditioning

















Towable water toys











# EXTERIOR DESIGN











































## INTERIOR DESIGN























# GALLERY LIFESTYLE



















#### Specifications



Low rate per day

12 833 €



High rate per day

12 833 €



Summer low rate per week

77 000 €



Summer high rate per week

77 000 €



Winter low rate per week

77 000 €



Winter high rate per week

77 000 €



Builder

Mangusta



Year built

2004



Year refit

2020



Length

33.50 m



**Guests Cruising** 

12



Cabins

4

Winter Cruising Area(s)

West Mediterranean

Summer Cruising Area(s)

West Mediterranean

Crew

Max speed 33 knots

Cruising speed 30 knots

Fuel consumption 1000 L/Hr

Type of cabins

4 (3 x Double, 1 x Twin)