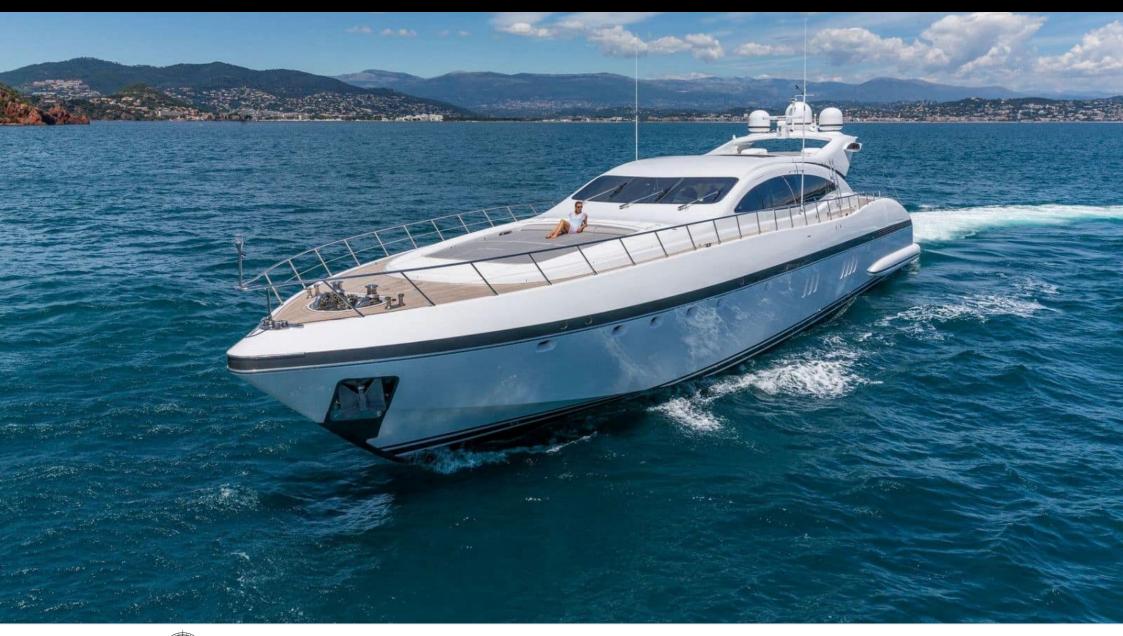

Cabins **4** 



Crew **5** 



### M/Y LADY B























Air Conditioning

















Towable water toys











# EXTERIOR DESIGN











































## INTERIOR DESIGN























# GALLERY LIFESTYLE



















#### Specifications



Low rate per day

12 833 €



High rate per day

12 833 €



Summer low rate per week

77 000 €



Summer high rate per week

77 000 €



Winter low rate per week

77 000 €



Winter high rate per week

77 000 €



Builder

Mangusta



Year built

2004



Year refit

2020



Length

33.50 m



**Guests Cruising** 

12



Cabins

4

Winter Cruising Area(s)

West Mediterranean

Summer Cruising Area(s)

West Mediterranean

Crew

Max speed 33 knots

Cruising speed 30 knots

Fuel consumption 1000 L/Hr

Type of cabins

4 (3 x Double, 1 x Twin)