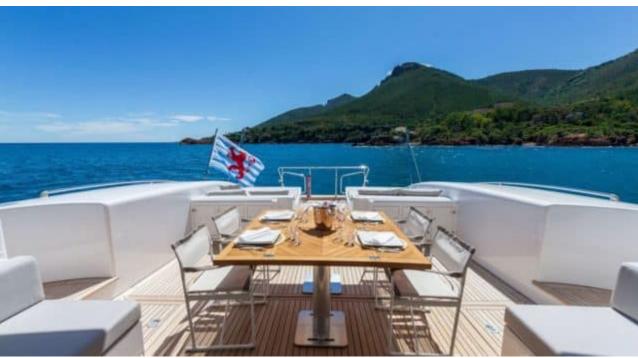

Cabins **4** 



Crew **5** 



### M/Y LADY B























Air Conditioning

















Towable water toys











# EXTERIOR DESIGN











































## INTERIOR DESIGN























# GALLERY LIFESTYLE



















#### Specifications



Low rate per day

12 833 €



High rate per day

12 833 €



Summer low rate per week

77 000 €



Summer high rate per week

77 000 €



Winter low rate per week

77 000 €



Winter high rate per week

77 000 €



Builder

Mangusta



Year built

2004



Year refit

2020



Length

33.50 m



**Guests Cruising** 

12



Cabins

4

Winter Cruising Area(s)

West Mediterranean

Summer Cruising Area(s)

West Mediterranean

Crew

Max speed 33 knots

Cruising speed 30 knots

Fuel consumption 1000 L/Hr

Type of cabins

4 (3 x Double, 1 x Twin)