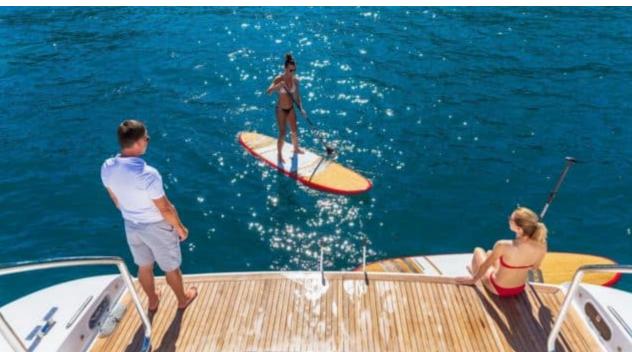

Cabins **4** 



Crew **5** 



### M/Y LADY B























Air Conditioning

















Towable water toys











# EXTERIOR DESIGN











































## INTERIOR DESIGN























# GALLERY LIFESTYLE



















#### Specifications



Low rate per day

12 833 €



High rate per day

12 833 €



Summer low rate per week

77 000 €



Summer high rate per week

77 000 €



Winter low rate per week

77 000 €



Winter high rate per week

77 000 €



Builder

Mangusta



Year built

2004



Year refit

2020



Length

33.50 m



**Guests Cruising** 

12



Cabins

4

Winter Cruising Area(s)

West Mediterranean

Summer Cruising Area(s)

West Mediterranean

Crew

Max speed 33 knots

Cruising speed 30 knots

Fuel consumption 1000 L/Hr

Type of cabins

4 (3 x Double, 1 x Twin)