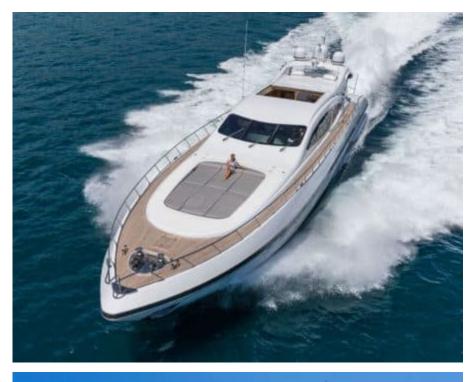

Cabins **4** 



Crew **5** 



### M/Y LADY B























Air Conditioning

















Towable water toys











# EXTERIOR DESIGN











































## INTERIOR DESIGN























# GALLERY LIFESTYLE



















#### Specifications



Low rate per day

12 833 €



High rate per day

12 833 €



Summer low rate per week

77 000 €



Summer high rate per week

77 000 €



Winter low rate per week

77 000 €



Winter high rate per week

77 000 €



Builder

Mangusta



Year built

2004



Year refit

2020



Length

33.50 m



**Guests Cruising** 

12



Cabins

4

Winter Cruising Area(s)

West Mediterranean

Summer Cruising Area(s)

West Mediterranean

Crew

Max speed 33 knots

Cruising speed 30 knots

Fuel consumption 1000 L/Hr

Type of cabins

4 (3 x Double, 1 x Twin)