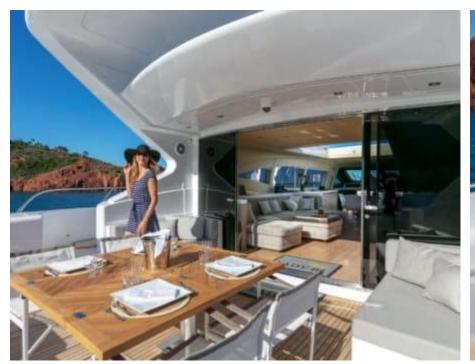

Cabins **4** 



Crew **5** 



### M/Y LADY B























Air Conditioning

















Towable water toys











# EXTERIOR DESIGN











































## INTERIOR DESIGN























# GALLERY LIFESTYLE



















#### Specifications



Low rate per day

12 833 €



High rate per day

12 833 €



Summer low rate per week

77 000 €



Summer high rate per week

77 000 €



Winter low rate per week

77 000 €



Winter high rate per week

77 000 €



Builder

Mangusta



Year built

2004



Year refit

2020



Length

33.50 m



**Guests Cruising** 

12



Cabins

4

Winter Cruising Area(s)

West Mediterranean

Summer Cruising Area(s)

West Mediterranean

Crew

Max speed 33 knots

Cruising speed 30 knots

Fuel consumption 1000 L/Hr

Type of cabins

4 (3 x Double, 1 x Twin)