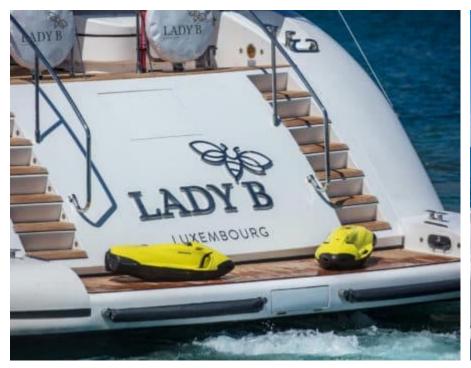

Cabins **4** 



Crew **5** 



### M/Y LADY B























Air Conditioning

















Towable water toys











# EXTERIOR DESIGN











































## INTERIOR DESIGN























# GALLERY LIFESTYLE



















#### Specifications



Low rate per day

12 833 €



High rate per day

12 833 €



Summer low rate per week

77 000 €



Summer high rate per week

77 000 €



Winter low rate per week

77 000 €



Winter high rate per week

77 000 €



Builder

Mangusta



Year built

2004



Year refit

2020



Length

33.50 m



**Guests Cruising** 

12



Cabins

4

Winter Cruising Area(s)

West Mediterranean

Summer Cruising Area(s)

West Mediterranean

Crew

Max speed 33 knots

Cruising speed 30 knots

Fuel consumption 1000 L/Hr

Type of cabins

4 (3 x Double, 1 x Twin)