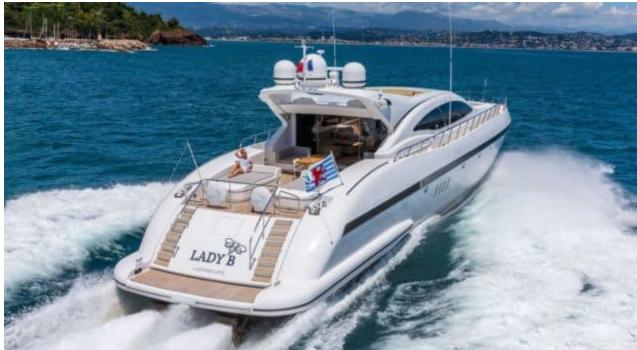

Cabins **4** 



Crew **5** 



### M/Y LADY B























Air Conditioning

















Towable water toys











# EXTERIOR DESIGN











































## INTERIOR DESIGN























# GALLERY LIFESTYLE



















#### Specifications



Low rate per day

12 833 €



High rate per day

12 833 €



Summer low rate per week

77 000 €



Summer high rate per week

77 000 €



Winter low rate per week

77 000 €



Winter high rate per week

77 000 €



Builder

Mangusta



Year built

2004



Year refit

2020



Length

33.50 m



**Guests Cruising** 

12



Cabins

4

Winter Cruising Area(s)

West Mediterranean

Summer Cruising Area(s)

West Mediterranean

Crew

Max speed 33 knots

Cruising speed 30 knots

Fuel consumption 1000 L/Hr

Type of cabins

4 (3 x Double, 1 x Twin)