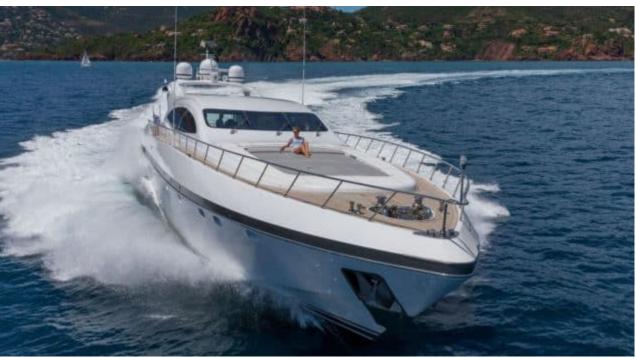

# EXTERIOR DESIGN

2004

Year refit

2020

Length

33.50 m

**Guests Cruising** 

12

Cabins