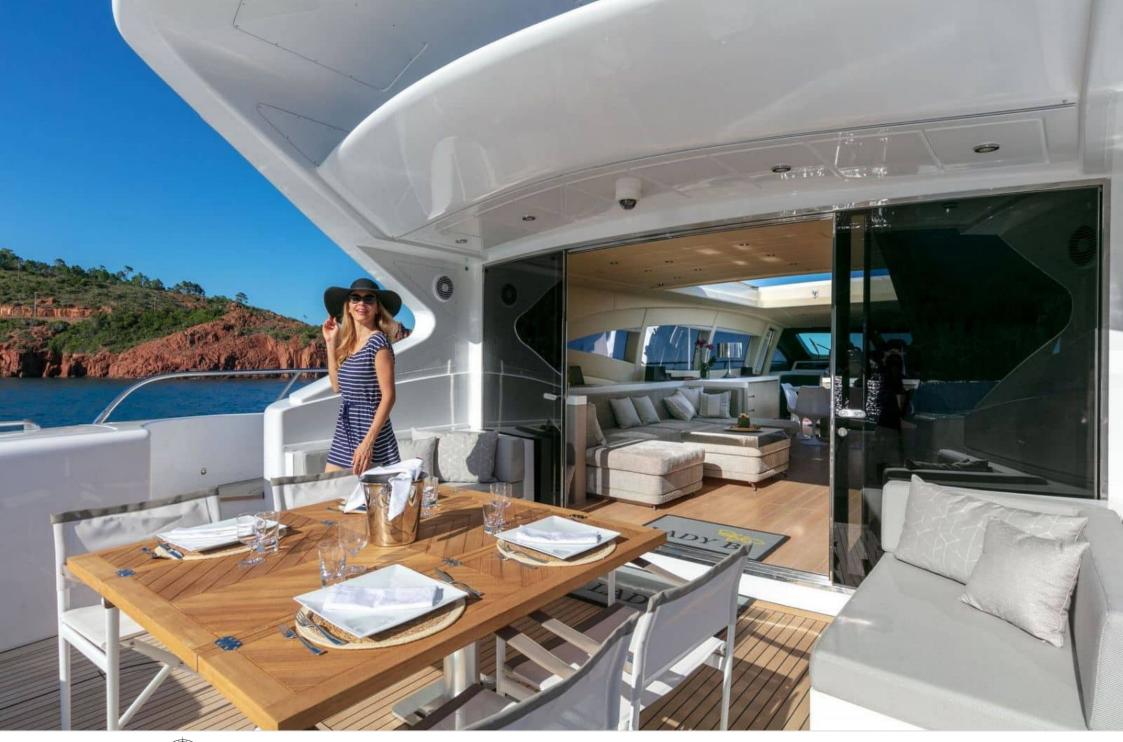

Cabins **4** 



Crew **5** 



### M/Y LADY B























Air Conditioning

















Towable water toys











# EXTERIOR DESIGN











































## INTERIOR DESIGN























# GALLERY LIFESTYLE



















#### Specifications



Low rate per day

12 833 €



High rate per day

12 833 €



Summer low rate per week

77 000 €



Summer high rate per week

77 000 €



Winter low rate per week

77 000 €



Winter high rate per week

77 000 €



Builder

Mangusta



Year built

2004



Year refit

2020



Length

33.50 m



**Guests Cruising** 

12



Cabins

4

Winter Cruising Area(s)

West Mediterranean

Summer Cruising Area(s)

West Mediterranean

Crew

Max speed 33 knots

Cruising speed 30 knots

Fuel consumption 1000 L/Hr

Type of cabins

4 (3 x Double, 1 x Twin)