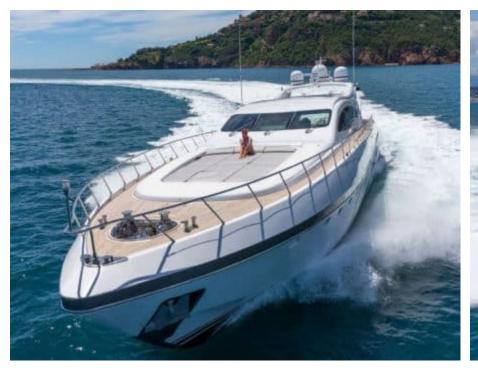

Cabins **4** 



Crew **5** 



### M/Y LADY B























Air Conditioning

















Towable water toys











# EXTERIOR DESIGN











































## INTERIOR DESIGN























# GALLERY LIFESTYLE



















#### Specifications



Low rate per day

12 833 €



High rate per day

12 833 €



Summer low rate per week

77 000 €



Summer high rate per week

77 000 €



Winter low rate per week

77 000 €



Winter high rate per week

77 000 €



Builder

Mangusta



Year built

2004



Year refit

2020



Length

33.50 m



**Guests Cruising** 

12



Cabins

4

Winter Cruising Area(s)

West Mediterranean

Summer Cruising Area(s)

West Mediterranean

Crew

Max speed 33 knots

Cruising speed 30 knots

Fuel consumption 1000 L/Hr

Type of cabins

4 (3 x Double, 1 x Twin)