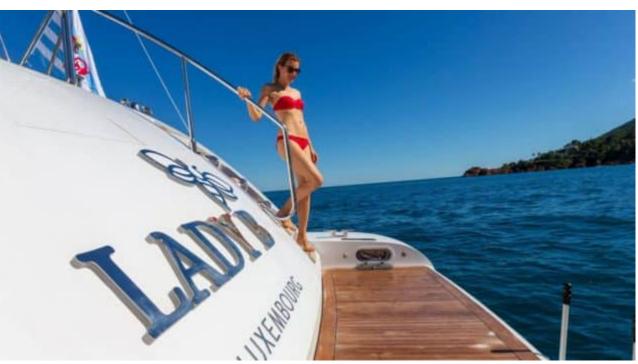

Cabins **4** 



Crew **5** 



### M/Y LADY B























Air Conditioning

















Towable water toys











# EXTERIOR DESIGN











































## INTERIOR DESIGN























# GALLERY LIFESTYLE



















#### Specifications



Low rate per day

12 833 €



High rate per day

12 833 €



Summer low rate per week

77 000 €



Summer high rate per week

77 000 €



Winter low rate per week

77 000 €



Winter high rate per week

77 000 €



Builder

Mangusta



Year built

2004



Year refit

2020



Length

33.50 m



**Guests Cruising** 

12



Cabins

4

Winter Cruising Area(s)

West Mediterranean

Summer Cruising Area(s)

West Mediterranean

Crew

Max speed 33 knots

Cruising speed 30 knots

Fuel consumption 1000 L/Hr

Type of cabins

4 (3 x Double, 1 x Twin)