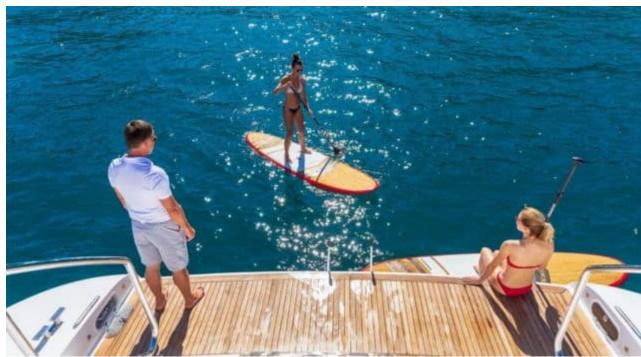

Cabins **4** 



Crew **5** 



### M/Y LADY B























Air Conditioning

















Towable water toys











# EXTERIOR DESIGN











































## INTERIOR DESIGN























# GALLERY LIFESTYLE



















#### Specifications



Low rate per day

12 833 €



High rate per day

12 833 €



Summer low rate per week

77 000 €



Summer high rate per week

77 000 €



Winter low rate per week

77 000 €



Winter high rate per week

77 000 €



Builder

Mangusta



Year built

2004



Year refit

2020



Length

33.50 m



**Guests Cruising** 

12



Cabins

4

Winter Cruising Area(s)

West Mediterranean

Summer Cruising Area(s)

West Mediterranean

Crew

Max speed 33 knots

Cruising speed 30 knots

Fuel consumption 1000 L/Hr

Type of cabins

4 (3 x Double, 1 x Twin)