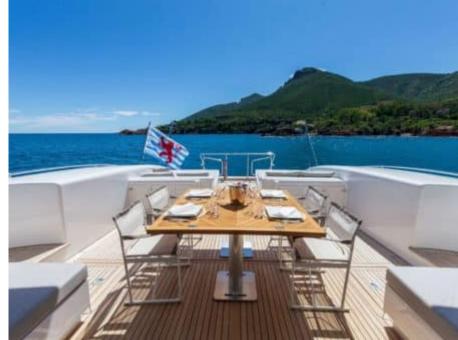

Cabins **4** 



Crew **5** 



### M/Y LADY B























Air Conditioning

















Towable water toys











# EXTERIOR DESIGN











































## INTERIOR DESIGN























# GALLERY LIFESTYLE



















#### Specifications



Low rate per day

12 833 €



High rate per day

12 833 €



Summer low rate per week

77 000 €



Summer high rate per week

77 000 €



Winter low rate per week

77 000 €



Winter high rate per week

77 000 €



Builder

Mangusta



Year built

2004



Year refit

2020



Length

33.50 m



**Guests Cruising** 

12



Cabins

4

Winter Cruising Area(s)

West Mediterranean

Summer Cruising Area(s)

West Mediterranean

Crew

Max speed 33 knots

Cruising speed 30 knots

Fuel consumption 1000 L/Hr

Type of cabins

4 (3 x Double, 1 x Twin)