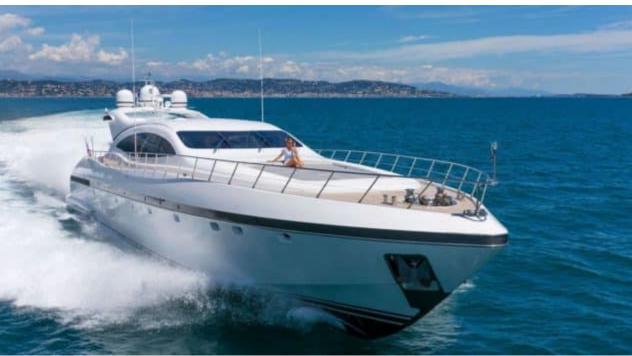

Cabins **4** 



Crew **5** 



### M/Y LADY B























Air Conditioning

















Towable water toys











# EXTERIOR DESIGN











































## INTERIOR DESIGN























# GALLERY LIFESTYLE



















#### Specifications



Low rate per day

12 833 €



High rate per day

12 833 €



Summer low rate per week

77 000 €



Summer high rate per week

77 000 €



Winter low rate per week

77 000 €



Winter high rate per week

77 000 €



Builder

Mangusta



Year built

2004



Year refit

2020



Length

33.50 m



**Guests Cruising** 

12



Cabins

4

Winter Cruising Area(s)

West Mediterranean

Summer Cruising Area(s)

West Mediterranean

Crew

Max speed 33 knots

Cruising speed 30 knots

Fuel consumption 1000 L/Hr

Type of cabins

4 (3 x Double, 1 x Twin)