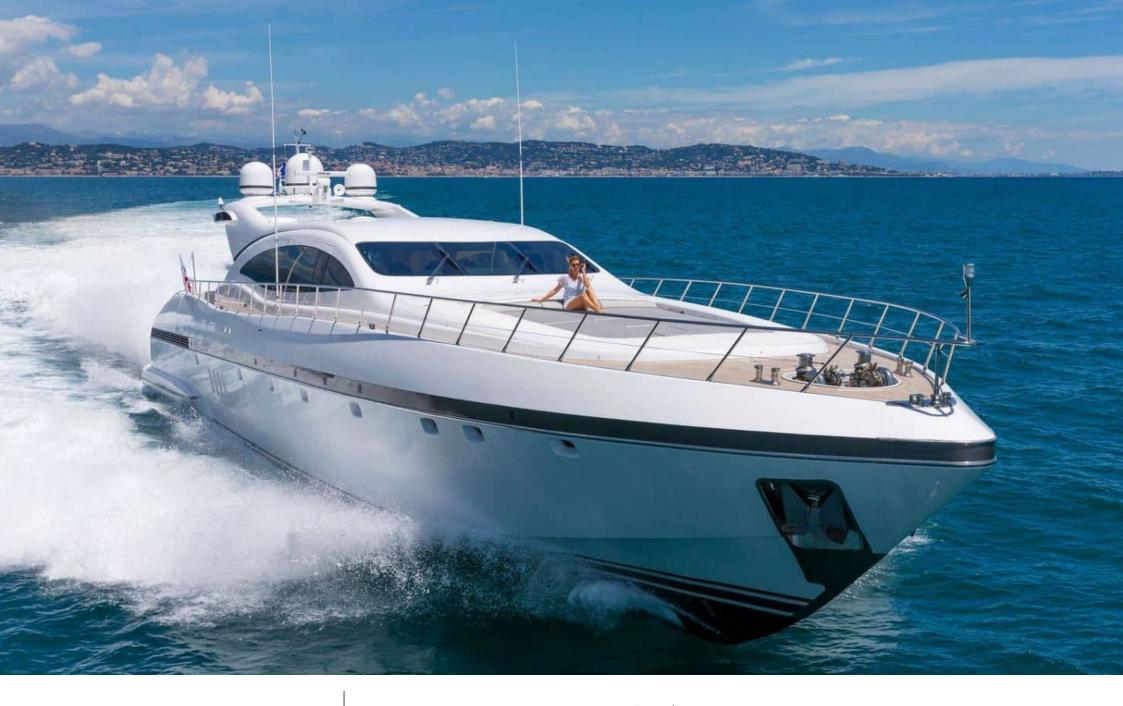

# EXTERIOR DESIGN

2004

Year refit

2020

Length

33.50 m

**Guests Cruising** 

12

Cabins