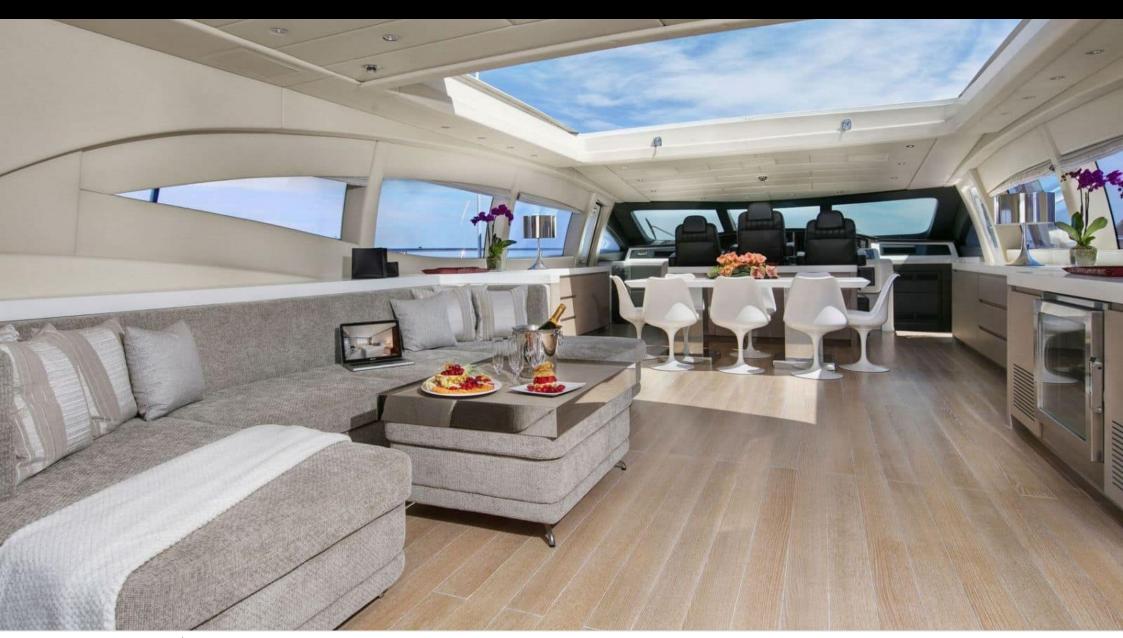

Cabins **4** 



Crew **5** 



### M/Y LADY B























Air Conditioning

















Towable water toys











# EXTERIOR DESIGN











































## INTERIOR DESIGN























# GALLERY LIFESTYLE



















#### Specifications



Low rate per day

12 833 €



High rate per day

12 833 €



Summer low rate per week

77 000 €



Summer high rate per week

77 000 €



Winter low rate per week

77 000 €



Winter high rate per week

77 000 €



Builder

Mangusta



Year built

2004



Year refit

2020



Length

33.50 m



**Guests Cruising** 

12



Cabins

4

Winter Cruising Area(s)

West Mediterranean

Summer Cruising Area(s)

West Mediterranean

Crew

Max speed 33 knots

Cruising speed 30 knots

Fuel consumption 1000 L/Hr

Type of cabins

4 (3 x Double, 1 x Twin)