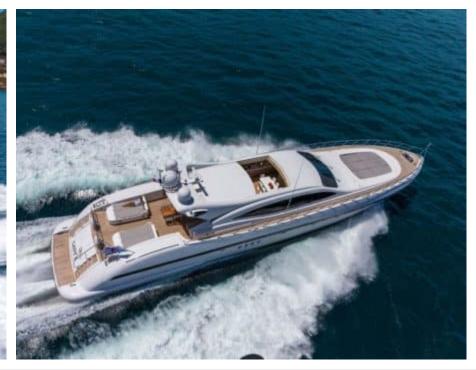

Cabins **4** 



Crew **5** 



### M/Y LADY B























Air Conditioning

















Towable water toys











# EXTERIOR DESIGN











































## INTERIOR DESIGN























# GALLERY LIFESTYLE



















#### Specifications



Low rate per day

12 833 €



High rate per day

12 833 €



Summer low rate per week

77 000 €



Summer high rate per week

77 000 €



Winter low rate per week

77 000 €



Winter high rate per week

77 000 €



Builder

Mangusta



Year built

2004



Year refit

2020



Length

33.50 m



**Guests Cruising** 

12



Cabins

4

Winter Cruising Area(s)

West Mediterranean

Summer Cruising Area(s)

West Mediterranean

Crew

Max speed 33 knots

Cruising speed 30 knots

Fuel consumption 1000 L/Hr

Type of cabins

4 (3 x Double, 1 x Twin)