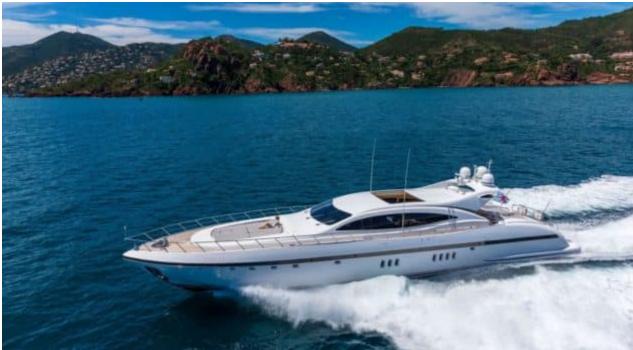

Cabins **4** 



Crew **5** 



### M/Y LADY B























Air Conditioning

















Towable water toys











# EXTERIOR DESIGN











































## INTERIOR DESIGN























# GALLERY LIFESTYLE



















#### Specifications



Low rate per day

12 833 €



High rate per day

12 833 €



Summer low rate per week

77 000 €



Summer high rate per week

77 000 €



Winter low rate per week

77 000 €



Winter high rate per week

77 000 €



Builder

Mangusta



Year built

2004



Year refit

2020



Length

33.50 m



**Guests Cruising** 

12



Cabins

4

Winter Cruising Area(s)

West Mediterranean

Summer Cruising Area(s)

West Mediterranean

Crew

Max speed 33 knots

Cruising speed 30 knots

Fuel consumption 1000 L/Hr

Type of cabins

4 (3 x Double, 1 x Twin)