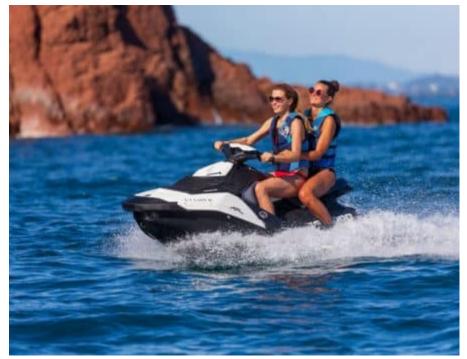

Cabins **4** 



Crew **5** 



### M/Y LADY B























Air Conditioning

















Towable water toys











# EXTERIOR DESIGN











































## INTERIOR DESIGN























# GALLERY LIFESTYLE



















#### Specifications



Low rate per day

12 833 €



High rate per day

12 833 €



Summer low rate per week

77 000 €



Summer high rate per week

77 000 €



Winter low rate per week

77 000 €



Winter high rate per week

77 000 €



Builder

Mangusta



Year built

2004



Year refit

2020



Length

33.50 m



**Guests Cruising** 

12



Cabins

4

Winter Cruising Area(s)

West Mediterranean

Summer Cruising Area(s)

West Mediterranean

Crew

Max speed 33 knots

Cruising speed 30 knots

Fuel consumption 1000 L/Hr

Type of cabins

4 (3 x Double, 1 x Twin)