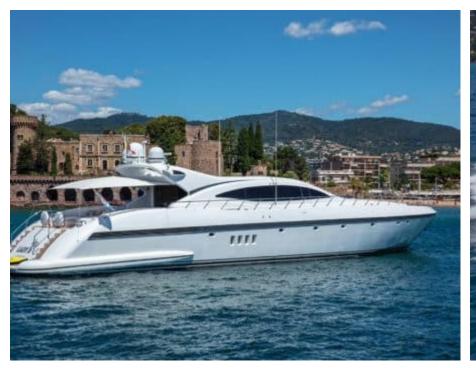

Cabins **4** 



Crew **5** 



### M/Y LADY B























Air Conditioning

















Towable water toys











# EXTERIOR DESIGN











































## INTERIOR DESIGN























# GALLERY LIFESTYLE



















#### Specifications



Low rate per day

12 833 €



High rate per day

12 833 €



Summer low rate per week

77 000 €



Summer high rate per week

77 000 €



Winter low rate per week

77 000 €



Winter high rate per week

77 000 €



Builder

Mangusta



Year built

2004



Year refit

2020



Length

33.50 m



**Guests Cruising** 

12



Cabins

4

Winter Cruising Area(s)

West Mediterranean

Summer Cruising Area(s)

West Mediterranean

Crew

Max speed 33 knots

Cruising speed 30 knots

Fuel consumption 1000 L/Hr

Type of cabins

4 (3 x Double, 1 x Twin)