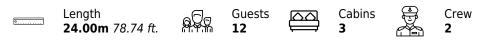

### Specifications

| Low rate per day<br>4 800 €                   | ,                                    |                      | €                                             | High rate per day<br>5 200€           |             |
|-----------------------------------------------|--------------------------------------|----------------------|-----------------------------------------------|---------------------------------------|-------------|
| Summer low rate per week<br>31 000 €          |                                      |                      | €                                             | Summer high rate per week<br>31 000 € |             |
| € Winter low rate p<br>29 000 €               | Winter low rate per week<br>29 000 € |                      | €                                             | Winter high rate per week<br>29 000 € |             |
| Builder<br>Léopard (Arno)                     |                                      |                      | lt                                            |                                       |             |
| Length<br>24.00 m                             |                                      |                      |                                               | Guests Cruising                       | Cabins<br>3 |
| Winter Cruising Area(s)<br>West Mediterranean |                                      |                      | Summer Cruising Area(s)<br>West Mediterranean |                                       |             |
| Crew<br>2                                     | Max speed<br>30 knots                | Cruising<br>25 knots | speed                                         | Fuel consum<br>600 L/Hr               | ption       |
| Type of cabins<br>3 (2 x Double, 1 x Twin)    |                                      |                      |                                               |                                       |             |