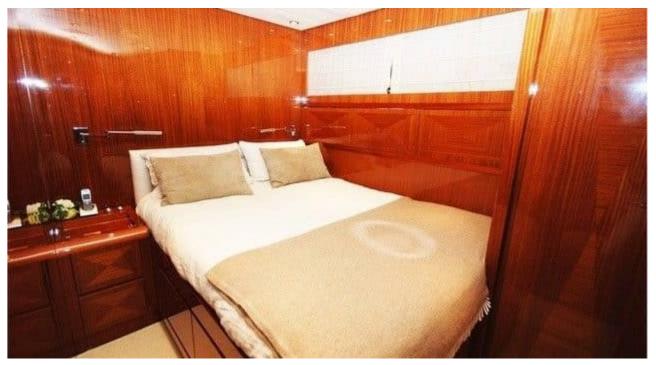

# INTERIOR DESIGN

Interior design Exterior design Gallery lifestyle Specifications Features

### Specifications

| Low rate per day<br>4 800 €                   | ,                                    |                      | €                                             | High rate per day<br>5 200€           |             |
|-----------------------------------------------|--------------------------------------|----------------------|-----------------------------------------------|---------------------------------------|-------------|
| Summer low rate per week<br>31 000 €          |                                      |                      | €                                             | Summer high rate per week<br>31 000 € |             |
| € Winter low rate p<br>29 000 €               | Winter low rate per week<br>29 000 € |                      | €                                             | Winter high rate per week<br>29 000 € |             |
| Builder<br>Léopard (Arno)                     |                                      |                      | lt                                            |                                       |             |
| Length<br>24.00 m                             |                                      |                      |                                               | Guests Cruising                       | Cabins<br>3 |
| Winter Cruising Area(s)<br>West Mediterranean |                                      |                      | Summer Cruising Area(s)<br>West Mediterranean |                                       |             |
| Crew<br>2                                     | Max speed<br>30 knots                | Cruising<br>25 knots | speed                                         | Fuel consum<br>600 L/Hr               | ption       |
| Type of cabins<br>3 (2 x Double, 1 x Twin)    |                                      |                      |                                               |                                       |             |