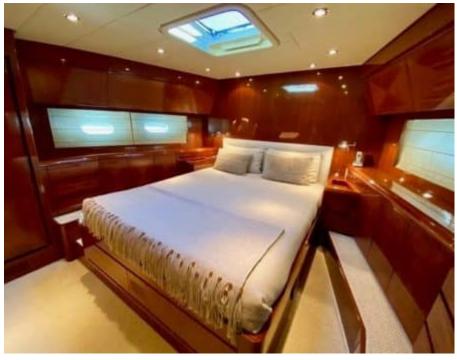

# INTERIOR DESIGN

Interior design Exterior design Gallery lifestyle Specifications Features

### Specifications

| Low rate per day<br>4 800 €                   | ,                                    |                      | €                                             | High rate per day<br>5 200€           |             |
|-----------------------------------------------|--------------------------------------|----------------------|-----------------------------------------------|---------------------------------------|-------------|
| Summer low rate per week<br>31 000 €          |                                      |                      | €                                             | Summer high rate per week<br>31 000 € |             |
| € Winter low rate p<br>29 000 €               | Winter low rate per week<br>29 000 € |                      | €                                             | Winter high rate per week<br>29 000 € |             |
| Builder<br>Léopard (Arno)                     |                                      |                      | lt                                            |                                       |             |
| Length<br>24.00 m                             |                                      |                      |                                               | Guests Cruising                       | Cabins<br>3 |
| Winter Cruising Area(s)<br>West Mediterranean |                                      |                      | Summer Cruising Area(s)<br>West Mediterranean |                                       |             |
| Crew<br>2                                     | Max speed<br>30 knots                | Cruising<br>25 knots | speed                                         | Fuel consum<br>600 L/Hr               | ption       |
| Type of cabins<br>3 (2 x Double, 1 x Twin)    |                                      |                      |                                               |                                       |             |