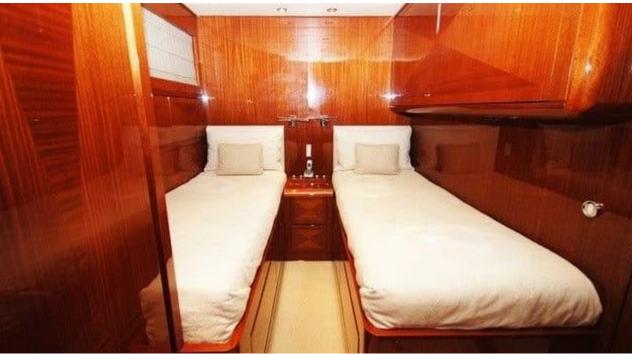

# INTERIOR DESIGN

Interior design Exterior design Gallery lifestyle Specifications Features

### Specifications

| Low rate per day<br>4 800 €                   | ,                                    |                      | €                                             | High rate per day<br>5 200€           |             |
|-----------------------------------------------|--------------------------------------|----------------------|-----------------------------------------------|---------------------------------------|-------------|
| Summer low rate per week<br>31 000 €          |                                      |                      | €                                             | Summer high rate per week<br>31 000 € |             |
| € Winter low rate p<br>29 000 €               | Winter low rate per week<br>29 000 € |                      | €                                             | Winter high rate per week<br>29 000 € |             |
| Builder<br>Léopard (Arno)                     |                                      |                      | lt                                            |                                       |             |
| Length<br>24.00 m                             |                                      |                      |                                               | Guests Cruising                       | Cabins<br>3 |
| Winter Cruising Area(s)<br>West Mediterranean |                                      |                      | Summer Cruising Area(s)<br>West Mediterranean |                                       |             |
| Crew<br>2                                     | Max speed<br>30 knots                | Cruising<br>25 knots | speed                                         | Fuel consum<br>600 L/Hr               | ption       |
| Type of cabins<br>3 (2 x Double, 1 x Twin)    |                                      |                      |                                               |                                       |             |