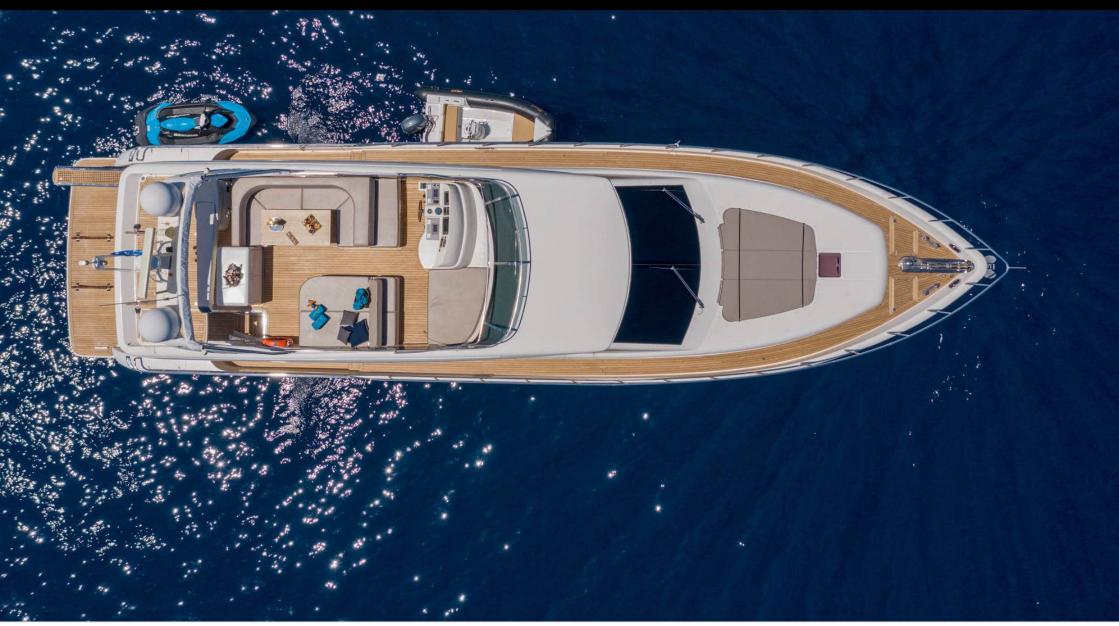

Guests

Cabins **4** 

Crew **4** 



#### M/Y LEGEND II









# EXTERIOR DESIGN













# **INTERIOR DESIGN**









#### GALLERY LIFESTYLE





Interior design Exterior design Gallery lifestyle Specifications Features









### Specifications

| € Summer lo 50 000 €                          | Summer low rate per week<br>50 000 € |  |                            | €                                             | Summer high rate per week<br>50 000 € |         |                    |             |
|-----------------------------------------------|--------------------------------------|--|----------------------------|-----------------------------------------------|---------------------------------------|---------|--------------------|-------------|
| € Winter low 50 000 €                         | Winter low rate per week<br>50 000 € |  |