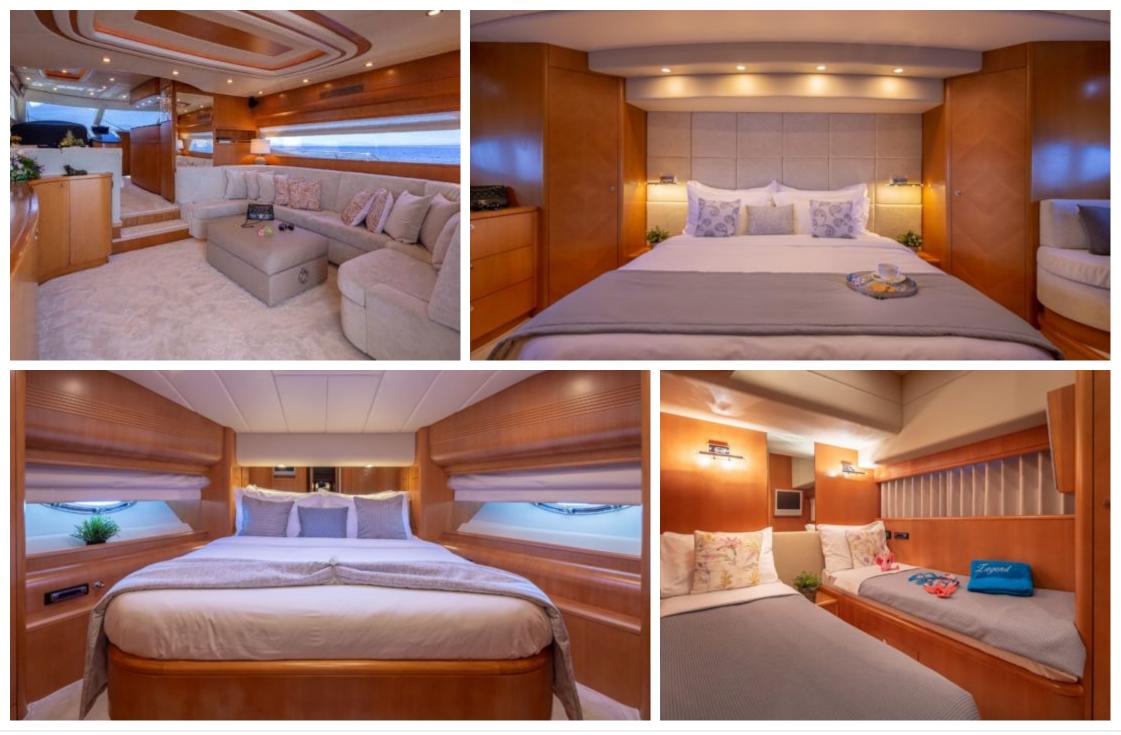

Guests

Cabins **4** 

Crew **4** 



#### M/Y LEGEND II









# EXTERIOR DESIGN













# **INTERIOR DESIGN**









#### GALLERY LIFESTYLE





Interior design Exterior design Gallery lifestyle Specifications Features









### Specifications

| € Summer lo 50 000 €                          | Summer low rate per week<br>50 000 € |  |                            | €                                             | Summer high rate per week<br>50 000 € |         |                    |             |
|-----------------------------------------------|--------------------------------------|--|----------------------------|-----------------------------------------------|---------------------------------------|---------|--------------------|-------------|
| € Winter low 50 000 €                         | Winter low rate per week<br>50 000 € |  |                            |