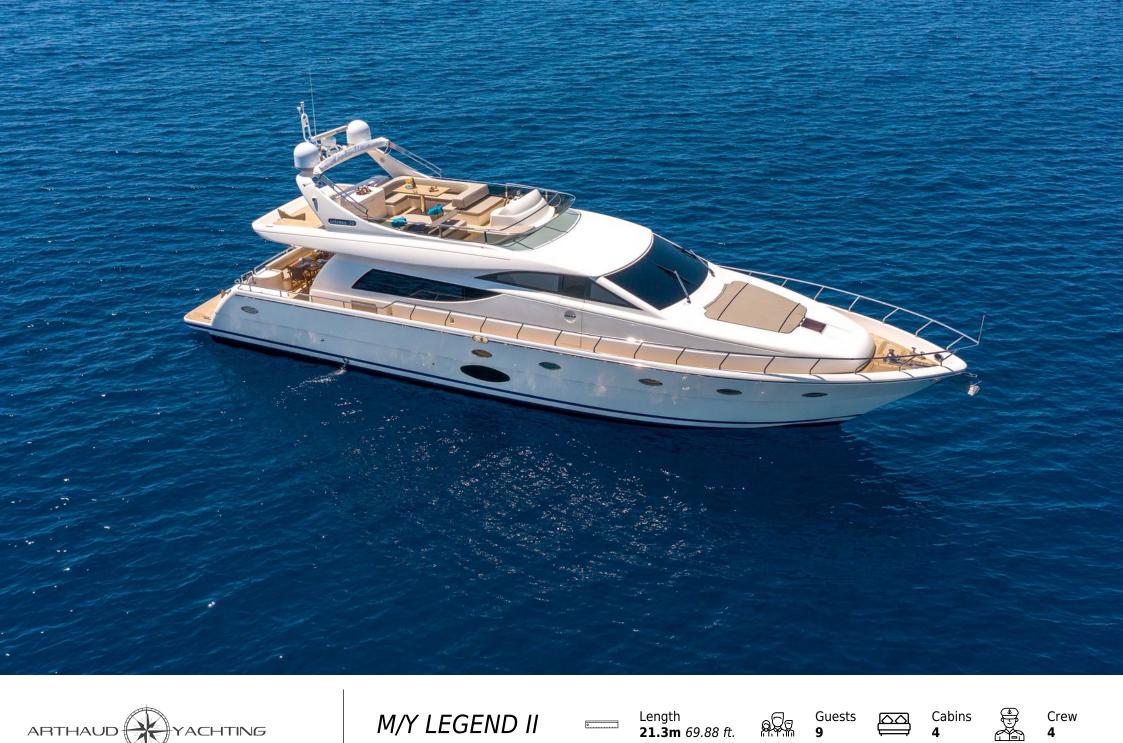

#### M/Y LEGEND II

Guests

Cabins **4** 

Crew **4** 

### Specifications

| € Summer lo 50 000 €                          | Summer low rate per week<br>50 000 € |  |                            | €                                             | Summer high rate per week<br>50 000 € |         |                    |             |
|-----------------------------------------------|--------------------------------------|--|----------------------------|-----------------------------------------------|---------------------------------------|---------|--------------------|-------------|
| € Winter low 50 000 €                         | Winter low rate per week<br>50 000 € |  |                            |                                               | Winter high rate per week<br>50 000 € |         |                    |             |
| Builder<br>Uniesse Mari                       | ne                                   |  | Year buil<br>2006          | t                                             |                                       |         | Year refit<br>2019 |             |
| Length<br>21.3 m                              |                                      |  |                            |                                               | Guests C<br>9                         | ruising |                    | Cabins<br>4 |
| Winter Cruising Area(s)<br>East Mediterranean |                                      |  |                            | Summer Cruising Area(s)<br>East Mediterranean |                                       |         |                    |             |
| Crew<br>4                                     | w Max speed<br>31 knots              |  | Cruising speed<br>25 knots |                                               | Fuel consumption<br>400 Litres/Hr     |         | nption             |             |
| Type of cabins<br>4 (3 x Double, 1 x Twin)    |                                      |  |                            |                                               |                                       |         |                    |             |