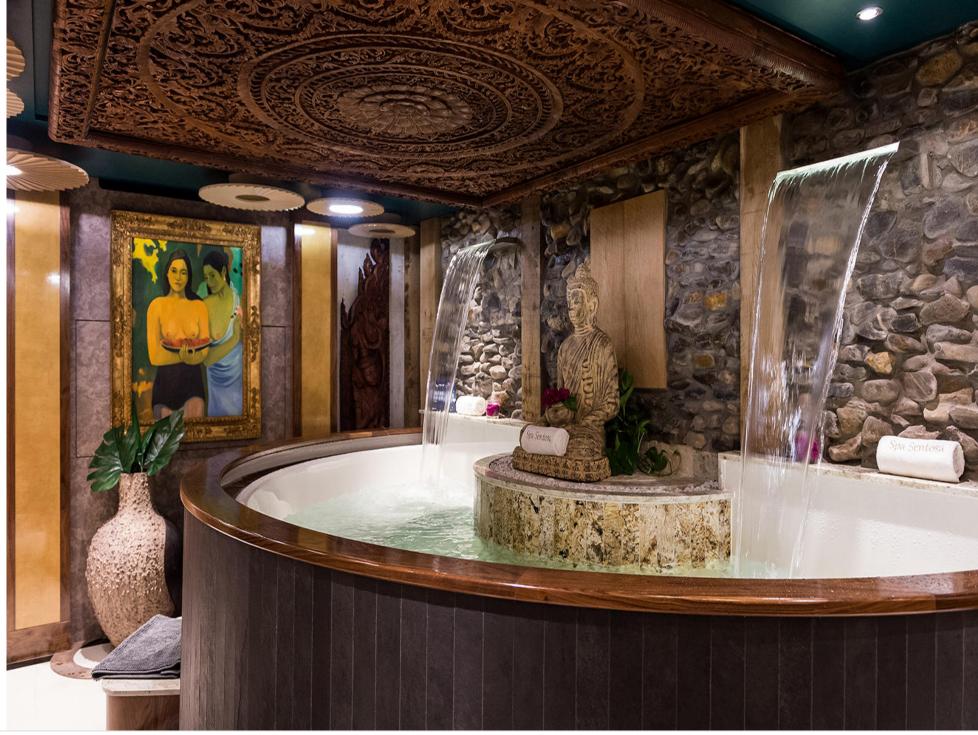

Length 77.40m 253.94 ft.







Crew **28** 



#### M/Y LEGEND









Submarine (optional)

Scubadiving

#### EXTERIOR DESIGN





















## **INTERIOR DESIGN**



























# GALLERY LIFESTYLE













## Specifications

| €                                                                                   | Summer low rate per week<br>625 000 €       |  |                      | €                                                                                                   | Summer high rate per week<br>625 000 € |  |
|-------------------------------------------------------------------------------------|---------------------------------------------|--|----------------------|-----------------------------------------------------------------------------------------------------|----------------------------------------|--|
| €                                                                                   | Winter low rate per week<br>625 000 €       |  |                      | €