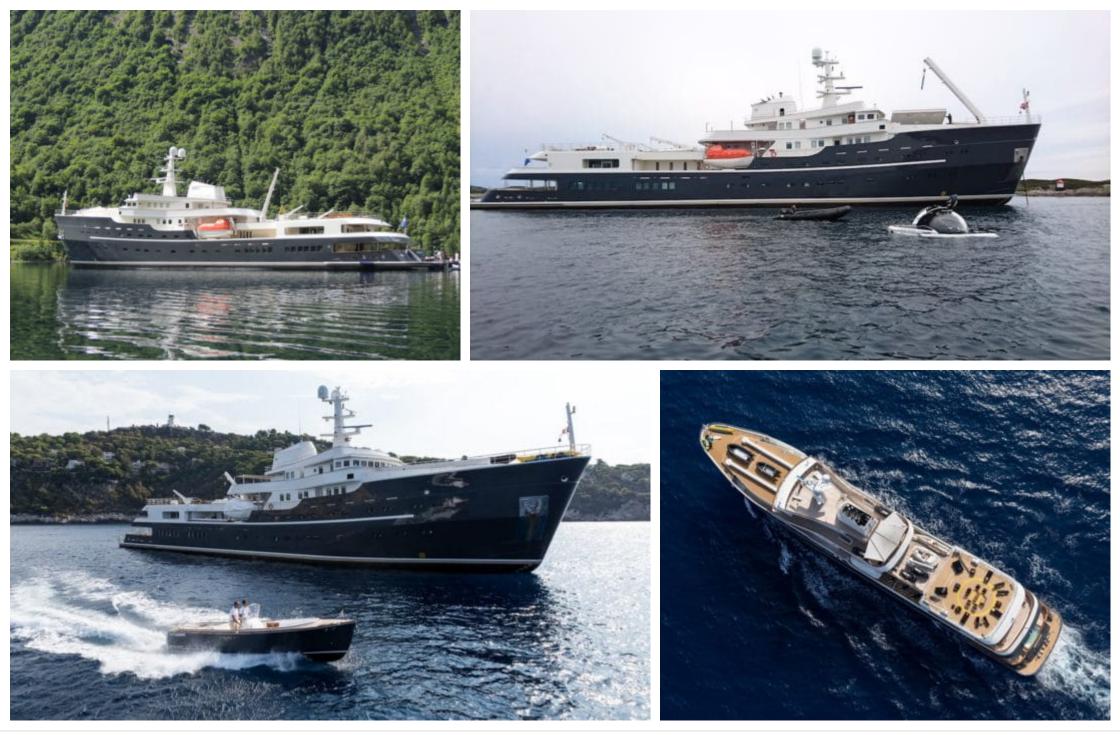

Length 77.40m 253.94 ft.







Crew **28** 



#### M/Y LEGEND









Submarine (optional)

Scubadiving

#### EXTERIOR DESIGN





















## **INTERIOR DESIGN**



























# GALLERY LIFESTYLE













## Specifications

| €                                                                                   | Summer low rate per week<br>625 000 €       |  |                      | €                                                                                                   | Summer high rate per week<br>625 000 € |  |
|-------------------------------------------------------------------------------------|---------------------------------------------|--|----------------------|-----------------------------------------------------------------------------------------------------|----------------------------------------|--|
| €