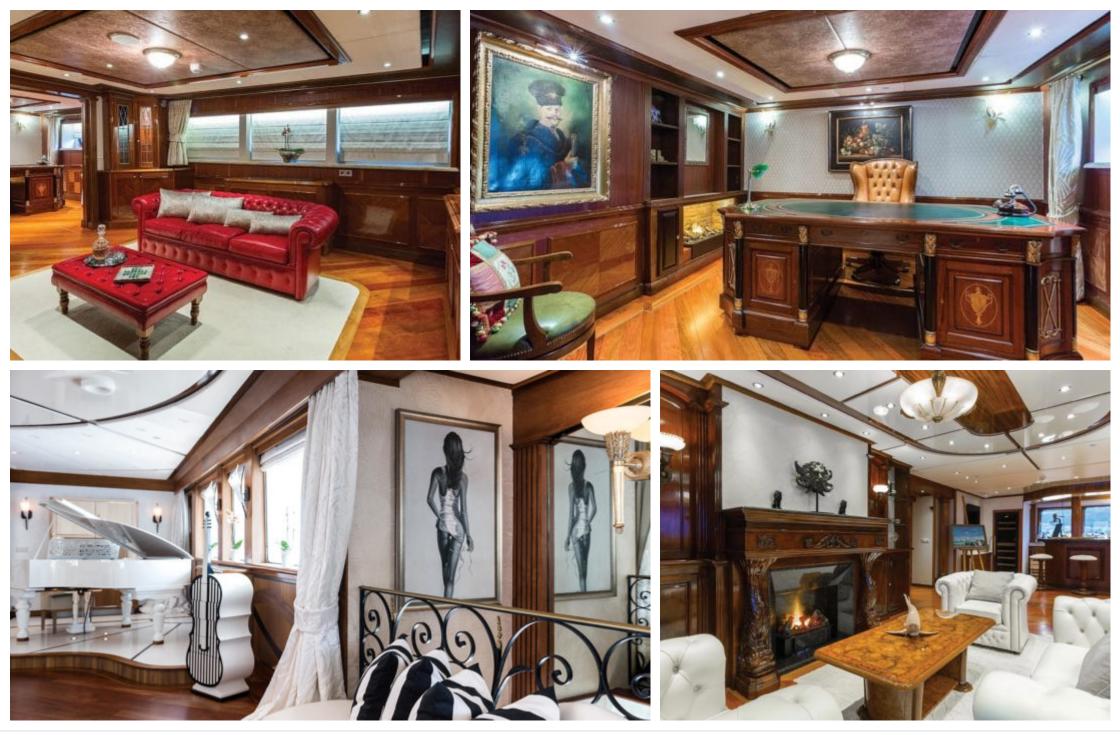

Length 77.40m 253.94 ft.







Crew **28** 



#### M/Y LEGEND









Submarine (optional)

Scubadiving

#### EXTERIOR DESIGN





















## **INTERIOR DESIGN**



























# GALLERY LIFESTYLE













## Specifications

| €                                                                                   | Summer low rate per week<br>625 000 €       |  |                      | €                                                                                                   | Summer high rate per week<br>625 000 € |  |
|-------------------------------------------------------------------------------------|---------------------------------------------|--|----------------------|-----------------------------------------------------------------------------------------------------|----------------------------------------|--|
| €                                                                                   | Winter low rate per week<br>625 000 €