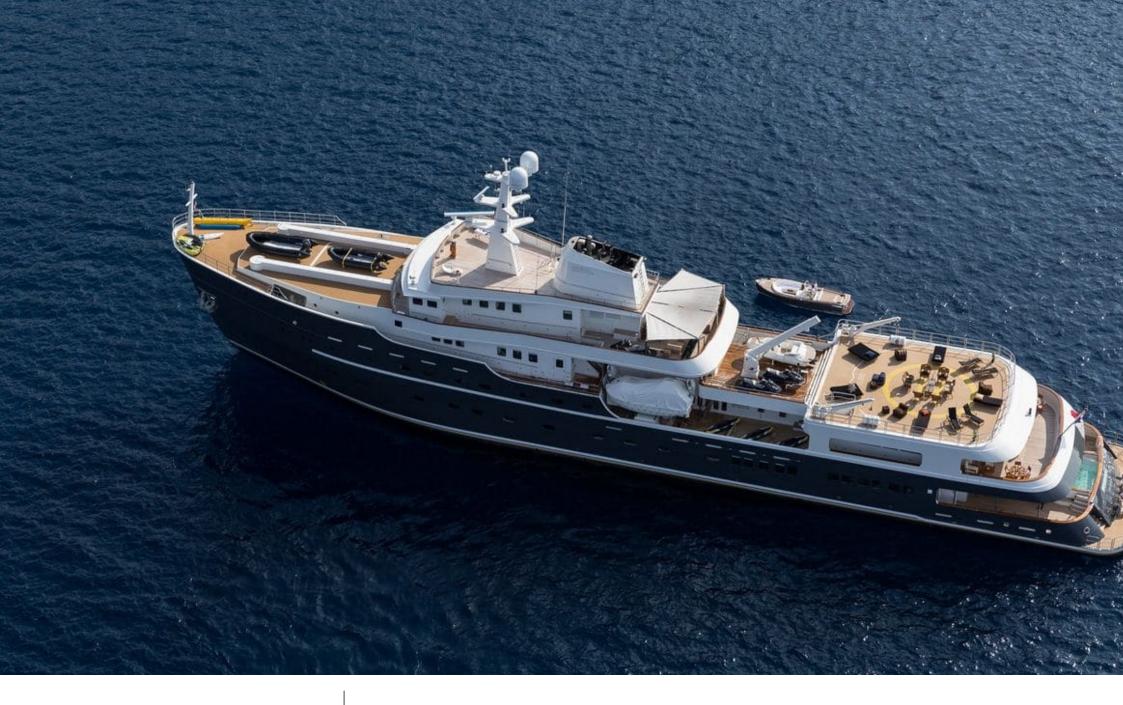

Length 77.40m 253.94 ft.

Crew **28** 

#### M/Y LEGEND

Submarine (optional)

Scubadiving