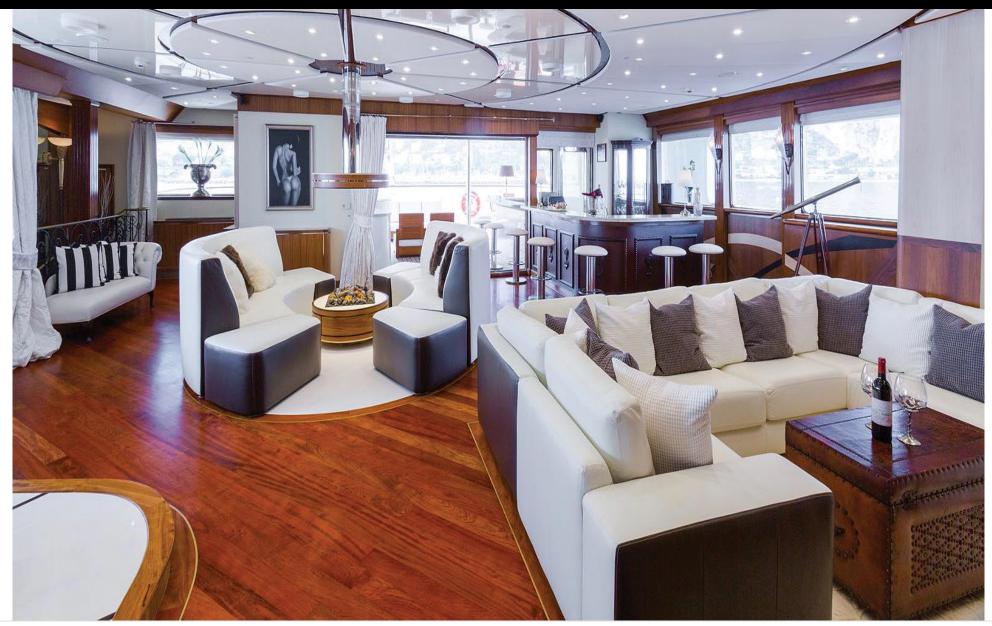

Length 77.40m 253.94 ft.







Crew **28** 



#### M/Y LEGEND









Submarine (optional)

Scubadiving

#### EXTERIOR DESIGN





















## **INTERIOR DESIGN**



























# GALLERY LIFESTYLE













## Specifications

| €                                                                                   | Summer low rate per week<br>625 000 €       |  |                      | €                                                                                                   | Summer high rate per week<br>625 000 € |  |
|-------------------------------------------------------------------------------------|---------------------------------------------|--|----------------------|-----------------------------------------------------------------------------------------------------|----------------------------------------|--|
| €                                                                                   | Winter low rate per we