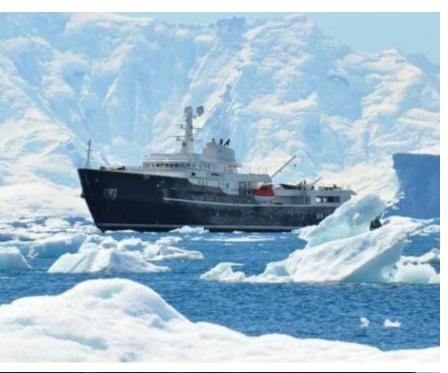

Length 77.40m 253.94 ft.







Crew **28** 



#### M/Y LEGEND









Submarine (optional)

Scubadiving

#### EXTERIOR DESIGN





















## **INTERIOR DESIGN**



























# GALLERY LIFESTYLE













## Specifications

| €                                                                                   | Summer low rate per week<br>625 000 €       |  |                      | €                                                                                                   | Summer high rate per week<br>625 000 € |  |
|-------------------------------------------------------------------------------------|---------------------------------------------|--|----------------------|-----------------------------------------------------------------------------------------------------|----------------------------------------|--|
| €