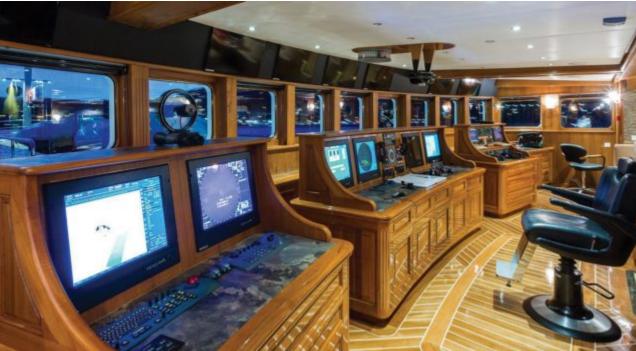

Length 77.40m 253.94 ft.







Crew **28** 



#### M/Y LEGEND









Submarine (optional)

Scubadiving

#### EXTERIOR DESIGN





















## **INTERIOR DESIGN**



























# GALLERY LIFESTYLE













## Specifications

| €                                                                                   | Summer low rate per week<br>625 000 €       |  |                      | €                                                                                                   | Summer high rate per week<br>625 000 € |  |
|-------------------------------------------------------------------------------------|---------------------------------------------|--|----------------------|-----------------------------------------------------------------------------------------------------|----------------------------------------|--|
| €                                                                                   | Winter low rate per week<br>625 000 €