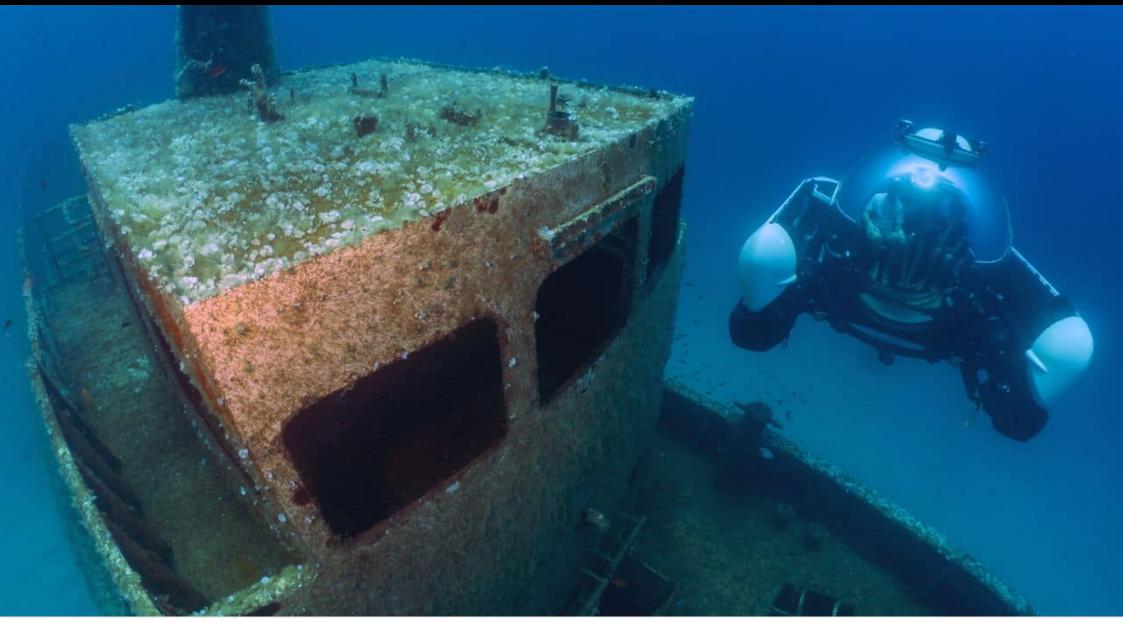

Length 77.40m 253.94 ft.







Crew **28** 



#### M/Y LEGEND









Submarine (optional)

Scubadiving

#### EXTERIOR DESIGN





















## **INTERIOR DESIGN**



























# GALLERY LIFESTYLE













## Specifications

| €                                                                                   | Summer low rate per week<br>625 000 €       |  |                      | €                                                                                                   | Summer high rate per week<br>625 000 € |  |
|-------------------------------------------------------------------------------------|---------------------------------------------|--|----------------------|-----------------------------------------------------------------------------------------------------|----------------------------------------|--|
| €                                                                                   | Winter low rate per week<br>625 000 €       |  |