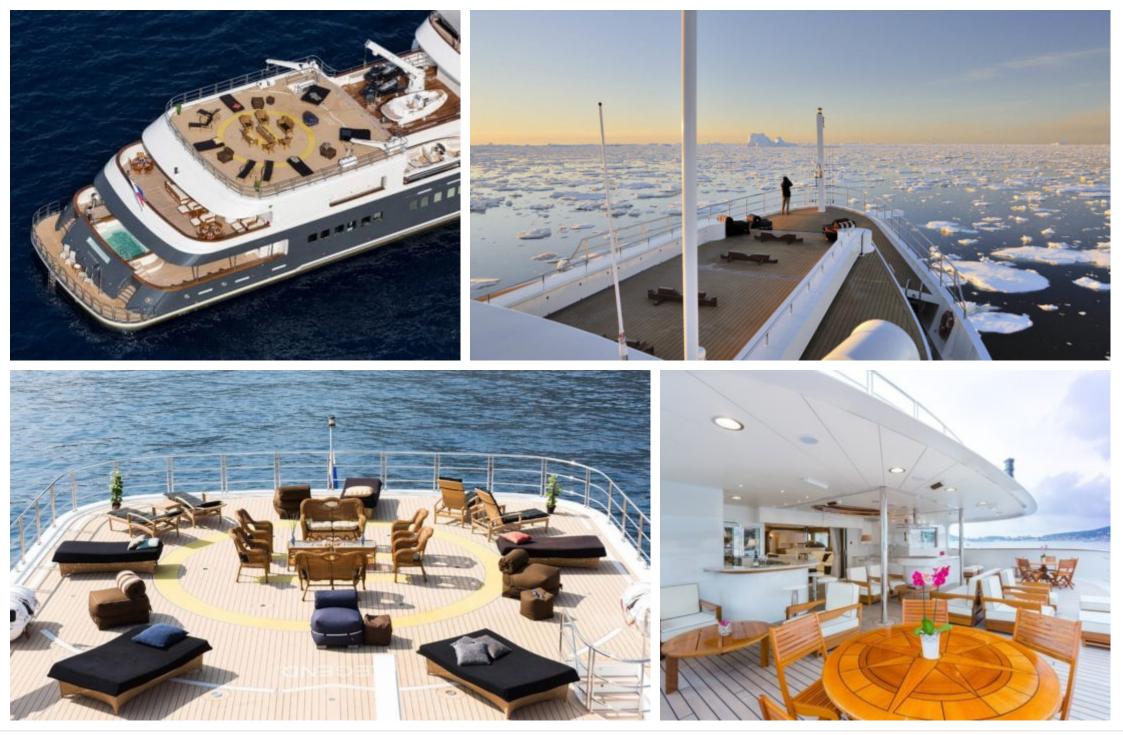

Length 77.40m 253.94 ft.







Crew **28** 



#### M/Y LEGEND









Submarine (optional)

Scubadiving

#### EXTERIOR DESIGN





















## **INTERIOR DESIGN**



























# GALLERY LIFESTYLE













## Specifications

| €                                                                                   | Summer low rate per week<br>625 000 €       |  |                      | €                                                                                                   | Summer high rate per week<br>625 000 € |  |
|-------------------------------------------------------------------------------------|---------------------------------------------|--|----------------------|-----------------------------------------------------------------------------------------------------|----------------------------------------|--|
| €