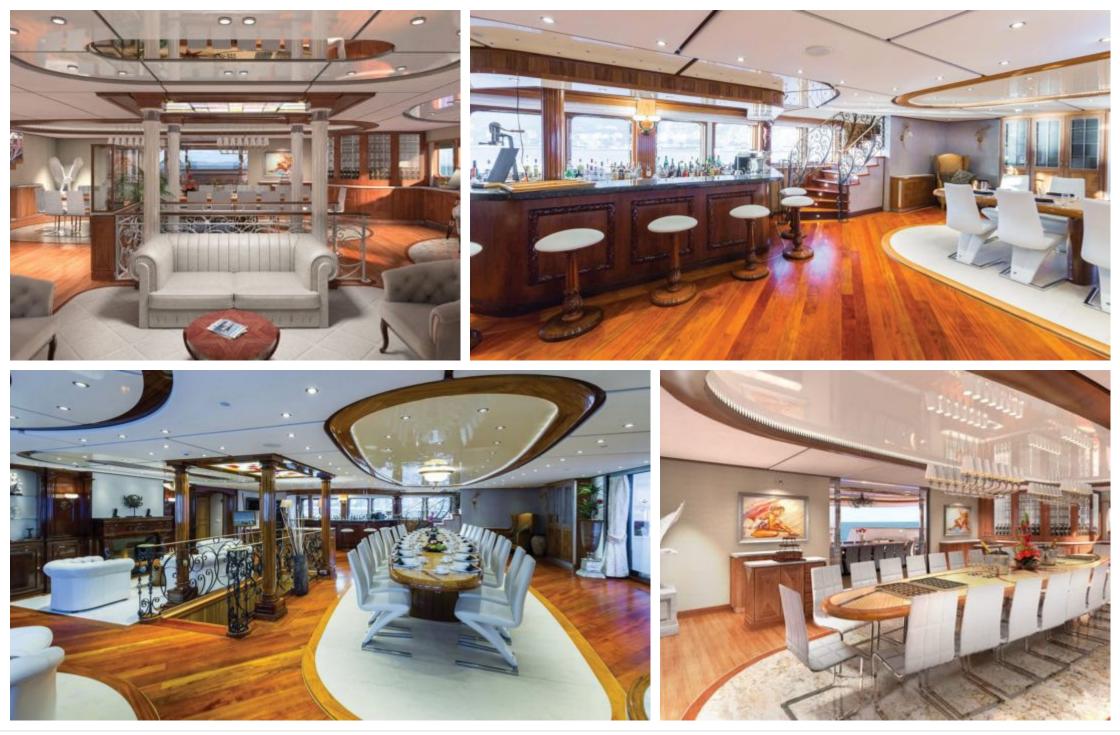

Length 77.40m 253.94 ft.







Crew **28** 



#### M/Y LEGEND









Submarine (optional)

Scubadiving

#### EXTERIOR DESIGN





















## **INTERIOR DESIGN**



























# GALLERY LIFESTYLE













## Specifications

| €                                                                                   | Summer low rate per week<br>625 000 €       |  |                      | €                                                                                                   | Summer high rate per week<br>625 000 € |  |
|-------------------------------------------------------------------------------------|---------------------------------------------|--|----------------------|-----------------------------------------------------------------------------------------------------|----------------------------------------|--|
| €                                                                                   | Winter low rate per week<br>62