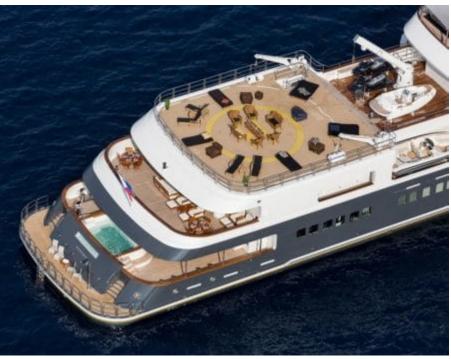

Length 77.40m 253.94 ft.







Crew **28** 



#### M/Y LEGEND









Submarine (optional)

Scubadiving

#### EXTERIOR DESIGN





















## **INTERIOR DESIGN**



























# GALLERY LIFESTYLE













## Specifications

| €                                                                                   | Summer low rate per week<br>625 000 €       |  |                      | €                                                                                                   | Summer high rate per week<br>625 000 € |  |
|-------------------------------------------------------------------------------------|---------------------------------------------|--|----------------------|-----------------------------------------------------------------------------------------------------|----------------------------------------|--|
| €