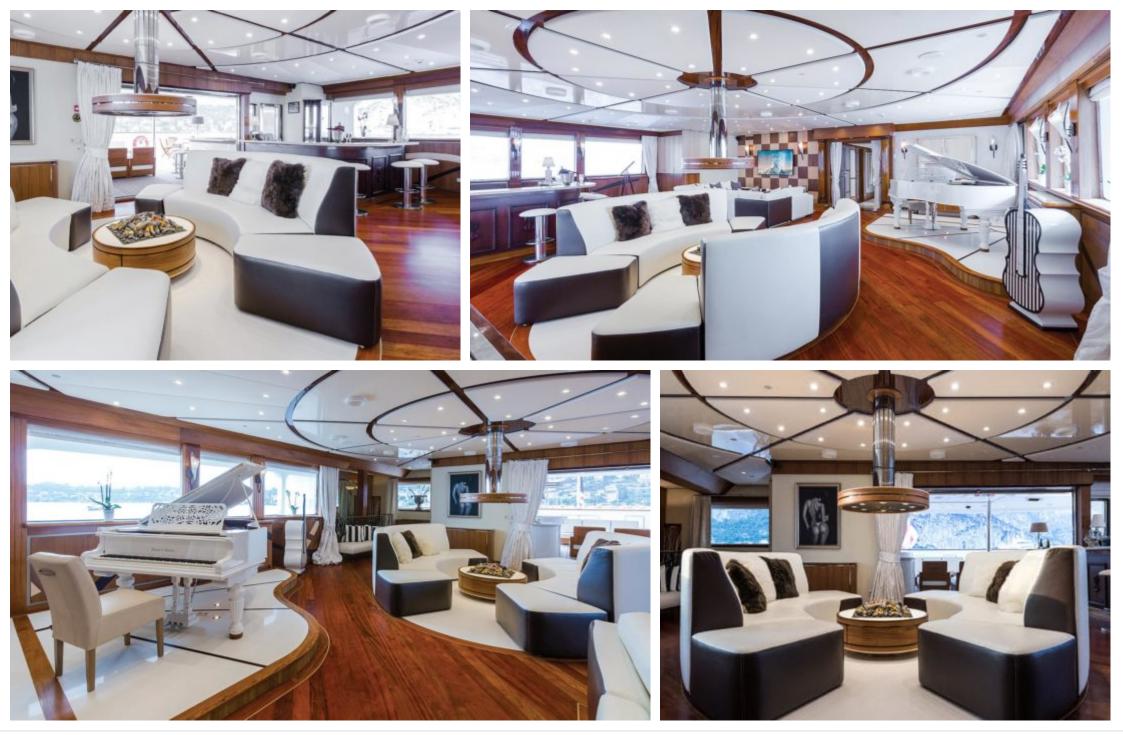

Length 77.40m 253.94 ft.







Crew **28** 



#### M/Y LEGEND









Submarine (optional)

Scubadiving

#### EXTERIOR DESIGN





















## **INTERIOR DESIGN**



























# GALLERY LIFESTYLE













## Specifications

| €                                                                                   | Summer low rate per week<br>625 000 €       |  |                      | €                                                                                                   | Summer high rate per week<br>625 000 € |  |
|-------------------------------------------------------------------------------------|---------------------------------------------|--|----------------------|-----------------------------------------------------------------------------------------------------|----------------------------------------|--|
| €                                                                                   | Winter low rate per week<b