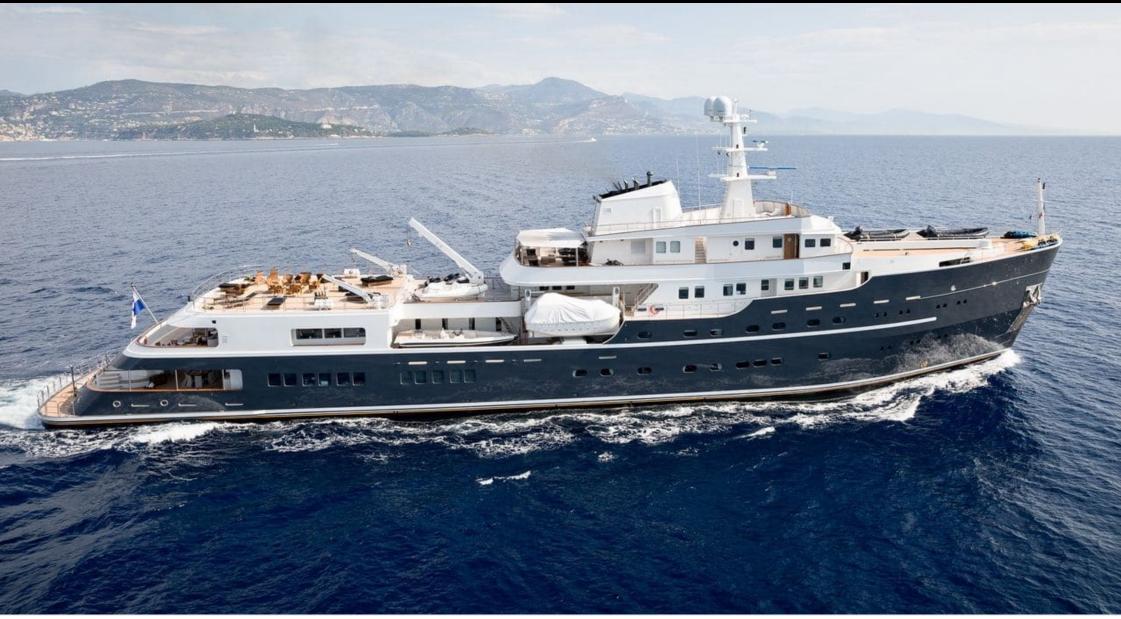

Length 77.40m 253.94 ft.







Crew **28** 



#### M/Y LEGEND









Submarine (optional)

Scubadiving

#### EXTERIOR DESIGN





















## **INTERIOR DESIGN**



























# GALLERY LIFESTYLE













## Specifications

| €                                                                                   | Summer low rate per week<br>625 000 €       |  |                      | €                                                                                                   | Summer high rate per week<br>625 000 € |  |
|-------------------------------------------------------------------------------------|---------------------------------------------|--|----------------------|-----------------------------------------------------------------------------------------------------|----------------------------------------|--|
| €