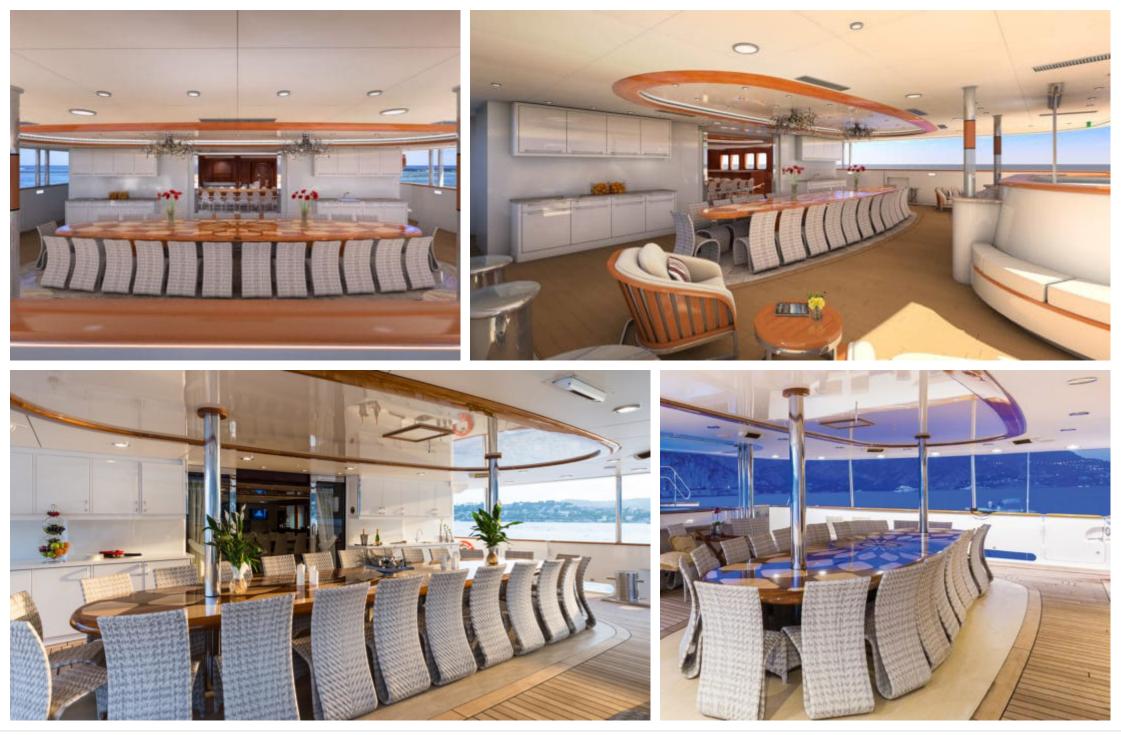

Length 77.40m 253.94 ft.







Crew **28** 



#### M/Y LEGEND









Submarine (optional)

Scubadiving

#### EXTERIOR DESIGN





















## **INTERIOR DESIGN**



























# GALLERY LIFESTYLE













## Specifications

| €                                                                                   | Summer low rate per week<br>625 000 €       |  |                      | €                                                                                                   | Summer high rate per week<br>625 000 € |  |
|-------------------------------------------------------------------------------------|---------------------------------------------|--|----------------------|-----------------------------------------------------------------------------------------------------|----------------------------------------|--|
| €