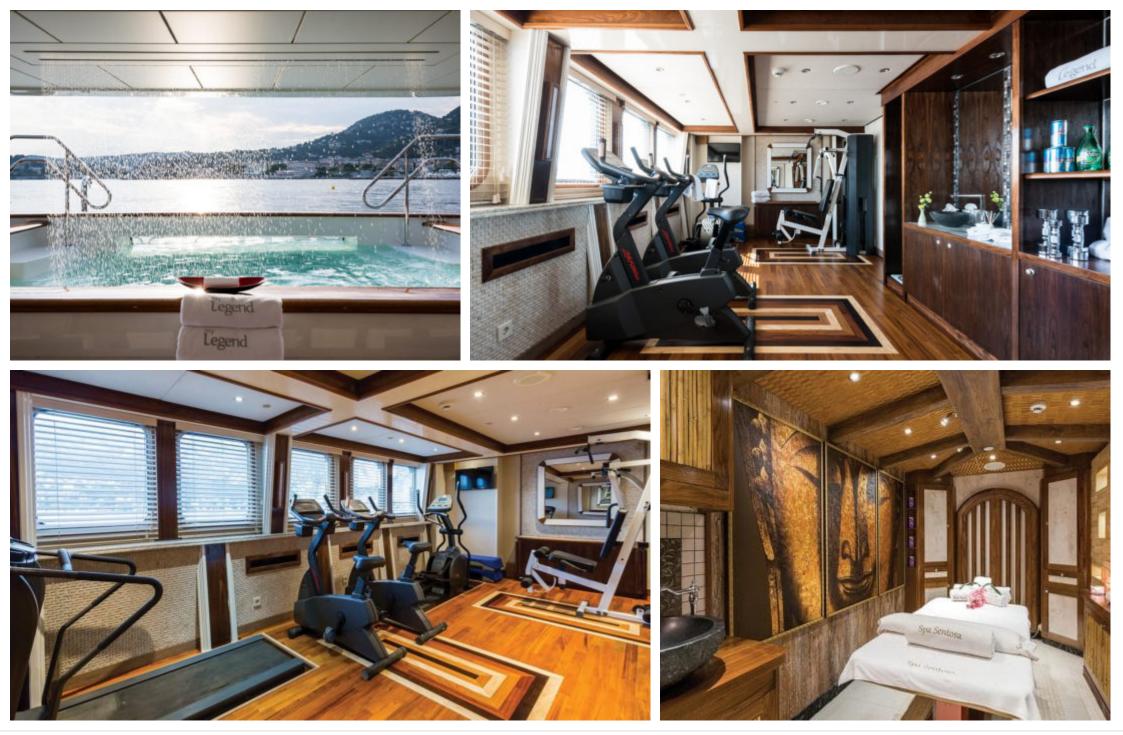

Length 77.40m 253.94 ft.







Crew **28** 



#### M/Y LEGEND









Submarine (optional)

Scubadiving

#### EXTERIOR DESIGN





















## **INTERIOR DESIGN**



























# GALLERY LIFESTYLE













## Specifications

| €                                                                                   | Summer low rate per week<br>625 000 €       |  |                      | €                                                                                                   | Summer high rate per week<br>625 000 € |  |
|-------------------------------------------------------------------------------------|---------------------------------------------|--|----------------------|-----------------------------------------------------------------------------------------------------|----------------------------------------|--|
| €                                                                                   | Winter low rate per week<br>625 000 €       |  |                      | €