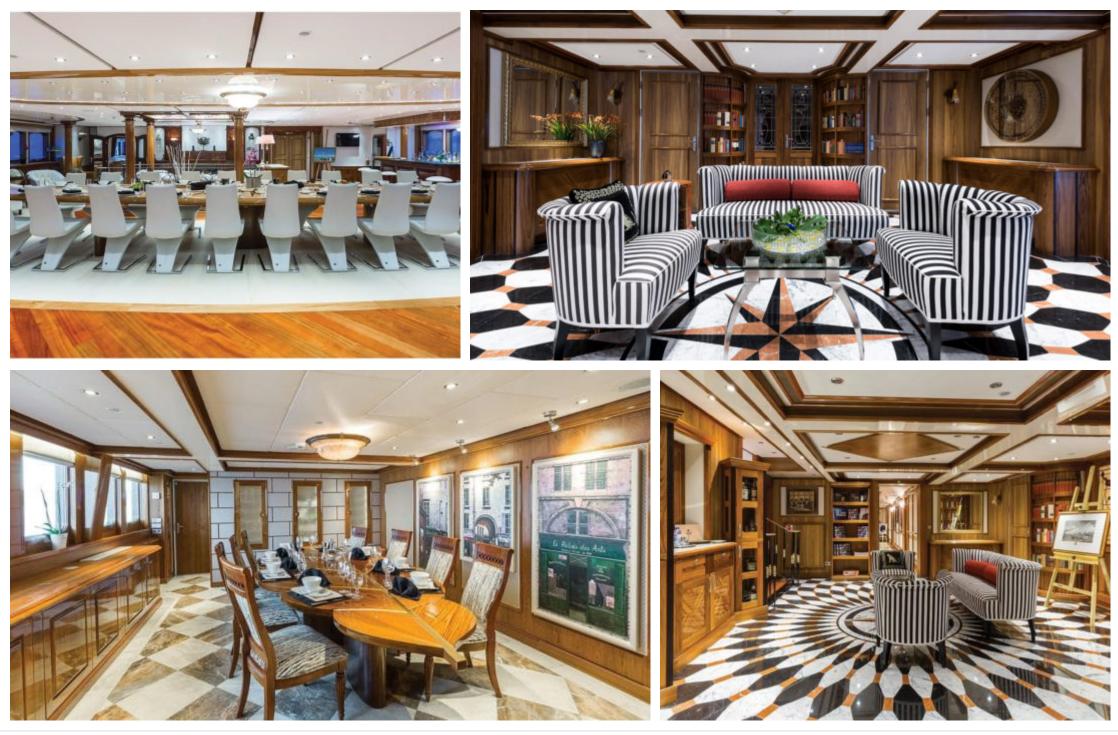

Length 77.40m 253.94 ft.







Crew **28** 



#### M/Y LEGEND









Submarine (optional)

Scubadiving

#### EXTERIOR DESIGN





















## **INTERIOR DESIGN**



























# GALLERY LIFESTYLE













## Specifications

| €                                                                                   | Summer low rate per week<br>625 000 €       |  |                      | €                                                                                                   | Summer high rate per week<br>625 000 € |  |
|-------------------------------------------------------------------------------------|---------------------------------------------|--|----------------------|-----------------------------------------------------------------------------------------------------|----------------------------------------|--|
| €                                                                                   | Winter low rate per week<br>625 00