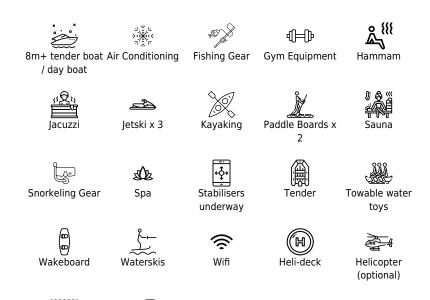

Length 77.40m 253.94 ft.







Crew **28** 



#### M/Y LEGEND









Submarine (optional)

Scubadiving

#### EXTERIOR DESIGN





















## **INTERIOR DESIGN**



























# GALLERY LIFESTYLE













## Specifications

| €                                                                                   | Summer low rate per week<br>625 000 €       |  |                      | €                                                                                                   | Summer high rate per week<br>625 000 € |  |
|-------------------------------------------------------------------------------------|---------------------------------------------|--|----------------------|-----------------------------------------------------------------------------------------------------|----------------------------------------|--|
|