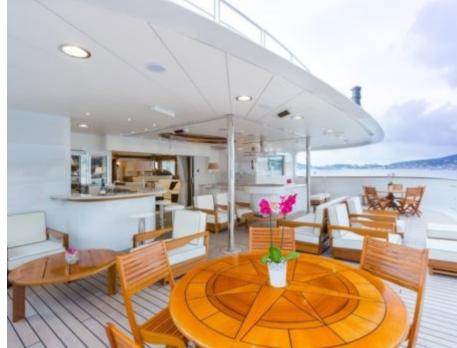

Cabins **11** 



Crew **28** 



#### M/Y LEGEND











8m+ tender boat Air Conditioning / day boat

Fishing Gear Gym Equipment



Jetski x 3













Stabilisers underway



















Helicopter (optional)



Scubadiving







## **EXTERIOR DESIGN**















































## INTERIOR DESIGN





















































# GALLERY LIFESTYLE



















Features

#### Specifications



Summer low rate per week 545 000 €



Summer high rate per week 595 000 €



Winter low rate per week 545 000 €



Winter high rate per week 595 000 €



Builder ICON



Year built 1974



Year refit 2015



Length 77.40 m



Guests Cruising 28



Cabins

Winter Cruising Area(s)

Antarctica, Caribbean & Bahamas, Central & South America

Summer Cruising Area(s)

East Mediterranean, Northern Europe & The Baltics, West Mediterranean

Crew 28

Max speed 12 knots

Cruising speed 11 knots

Fuel consumption 540 Litres/Hr

Type of cabins

11 (8 x Double, 3 x Twin, 5 x Convertible)