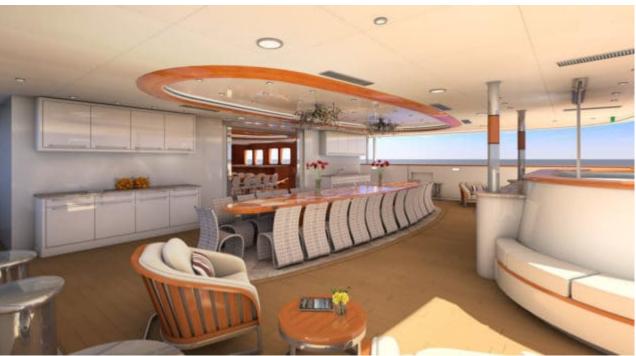

Cabins **11** 



Crew **28** 



#### M/Y LEGEND











8m+ tender boat Air Conditioning / day boat

Fishing Gear Gym Equipment



Jetski x 3













Stabilisers underway



















Helicopter (optional)



Scubadiving







## **EXTERIOR DESIGN**















































## INTERIOR DESIGN





















































# GALLERY LIFESTYLE



















Features

#### Specifications



Summer low rate per week 545 000 €



Summer high rate per week 595 000 €



Winter low rate per week 545 000 €



Winter high rate per week 595 000 €



Builder ICON



Year built 1974



Year refit 2015



Length 77.40 m



Guests Cruising 28



Cabins

Winter Cruising Area(s)

Antarctica, Caribbean & Bahamas, Central & South America

Summer Cruising Area(s)

East Mediterranean, Northern Europe & The Baltics, West Mediterranean

Crew 28

Max speed 12 knots

Cruising speed 11 knots

Fuel consumption 540 Litres/Hr

Type of cabins

11 (8 x Double, 3 x Twin, 5 x Convertible)