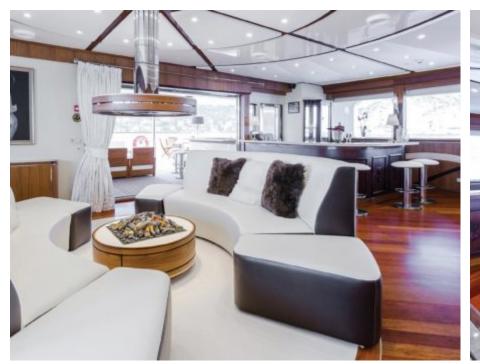

Cabins **11** 



Crew **28** 



#### M/Y LEGEND











8m+ tender boat Air Conditioning / day boat

Fishing Gear Gym Equipment



Jetski x 3













Stabilisers underway



















Helicopter (optional)



Scubadiving







## **EXTERIOR DESIGN**















































## INTERIOR DESIGN





















































# GALLERY LIFESTYLE



















Features

#### Specifications



Summer low rate per week 545 000 €



Summer high rate per week 595 000 €



Winter low rate per week 545 000 €



Winter high rate per week 595 000 €



Builder ICON



Year built 1974



Year refit 2015



Length 77.40 m



Guests Cruising 28



Cabins

Winter Cruising Area(s)

Antarctica, Caribbean & Bahamas, Central & South America

Summer Cruising Area(s)

East Mediterranean, Northern Europe & The Baltics, West Mediterranean

Crew 28

Max speed 12 knots

Cruising speed 11 knots

Fuel consumption 540 Litres/Hr

Type of cabins

11 (8 x Double, 3 x Twin, 5 x Convertible)