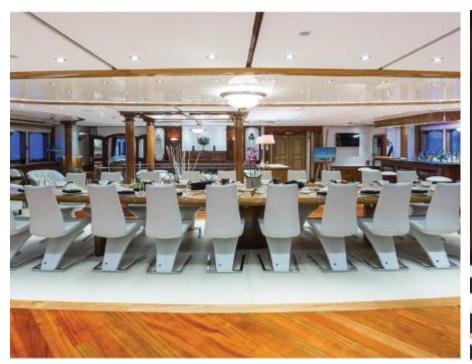

Cabins **11** 



Crew **28** 



#### M/Y LEGEND











8m+ tender boat Air Conditioning / day boat

Fishing Gear Gym Equipment



Jetski x 3













Stabilisers underway



















Helicopter (optional)



Scubadiving







## **EXTERIOR DESIGN**















































## INTERIOR DESIGN





















































# GALLERY LIFESTYLE



















Features

#### Specifications



Summer low rate per week 545 000 €



Summer high rate per week 595 000 €



Winter low rate per week 545 000 €



Winter high rate per week 595 000 €



Builder ICON



Year built 1974



Year refit 2015



Length 77.40 m



Guests Cruising 28



Cabins

Winter Cruising Area(s)

Antarctica, Caribbean & Bahamas, Central & South America

Summer Cruising Area(s)

East Mediterranean, Northern Europe & The Baltics, West Mediterranean

Crew 28

Max speed 12 knots

Cruising speed 11 knots

Fuel consumption 540 Litres/Hr

Type of cabins

11 (8 x Double, 3 x Twin, 5 x Convertible)