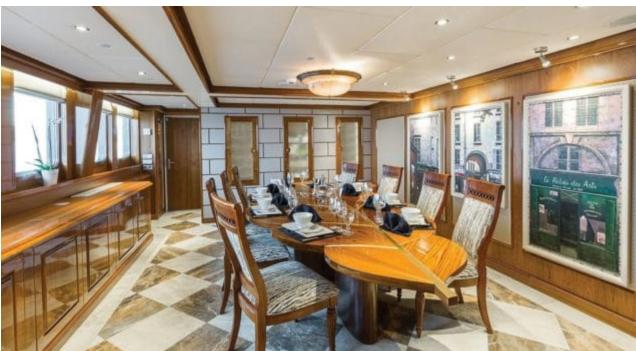

Cabins **11** 



Crew **28** 



#### M/Y LEGEND











8m+ tender boat Air Conditioning / day boat

Fishing Gear Gym Equipment



Jetski x 3













Stabilisers underway



















Helicopter (optional)



Scubadiving







## **EXTERIOR DESIGN**















































## INTERIOR DESIGN





















































# GALLERY LIFESTYLE



















Features

#### Specifications



Summer low rate per week 545 000 €



Summer high rate per week 595 000 €



Winter low rate per week 545 000 €



Winter high rate per week 595 000 €



Builder ICON



Year built 1974



Year refit 2015



Length 77.40 m



Guests Cruising 28



Cabins

Winter Cruising Area(s)

Antarctica, Caribbean & Bahamas, Central & South America

Summer Cruising Area(s)

East Mediterranean, Northern Europe & The Baltics, West Mediterranean

Crew 28

Max speed 12 knots

Cruising speed 11 knots

Fuel consumption 540 Litres/Hr

Type of cabins

11 (8 x Double, 3 x Twin, 5 x Convertible)