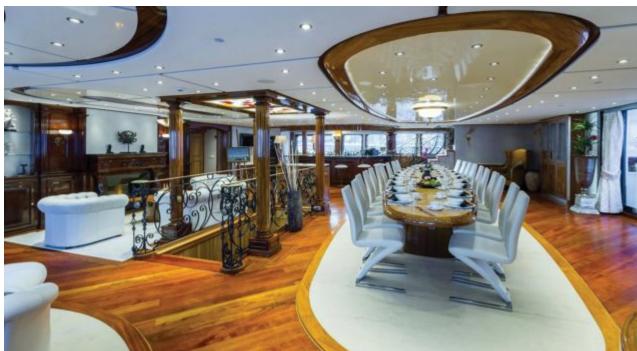

Cabins **11** 



Crew **28** 



#### M/Y LEGEND











8m+ tender boat Air Conditioning / day boat

Fishing Gear Gym Equipment



Jetski x 3













Stabilisers underway



















Helicopter (optional)



Scubadiving







## **EXTERIOR DESIGN**















































## INTERIOR DESIGN





















































# GALLERY LIFESTYLE



















Features

#### Specifications



Summer low rate per week 545 000 €



Summer high rate per week 595 000 €



Winter low rate per week 545 000 €



Winter high rate per week 595 000 €



Builder ICON



Year built 1974



Year refit 2015



Length 77.40 m



Guests Cruising 28



Cabins

Winter Cruising Area(s)

Antarctica, Caribbean & Bahamas, Central & South America

Summer Cruising Area(s)

East Mediterranean, Northern Europe & The Baltics, West Mediterranean

Crew 28

Max speed 12 knots

Cruising speed 11 knots

Fuel consumption 540 Litres/Hr

Type of cabins

11 (8 x Double, 3 x Twin, 5 x Convertible)