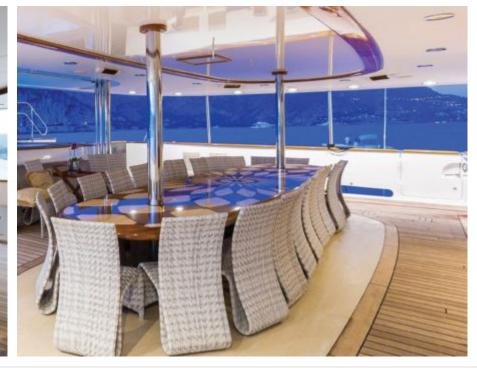

Cabins **11** 



Crew **28** 



#### M/Y LEGEND











8m+ tender boat Air Conditioning / day boat

Fishing Gear Gym Equipment



Jetski x 3













Stabilisers underway



















Helicopter (optional)



Scubadiving







## **EXTERIOR DESIGN**















































## INTERIOR DESIGN





















































# GALLERY LIFESTYLE



















Features

#### Specifications



Summer low rate per week 545 000 €



Summer high rate per week 595 000 €



Winter low rate per week 545 000 €



Winter high rate per week 595 000 €



Builder ICON



Year built 1974



Year refit 2015



Length 77.40 m



Guests Cruising 28



Cabins

Winter Cruising Area(s)

Antarctica, Caribbean & Bahamas, Central & South America

Summer Cruising Area(s)

East Mediterranean, Northern Europe & The Baltics, West Mediterranean

Crew 28

Max speed 12 knots

Cruising speed 11 knots

Fuel consumption 540 Litres/Hr

Type of cabins

11 (8 x Double, 3 x Twin, 5 x Convertible)