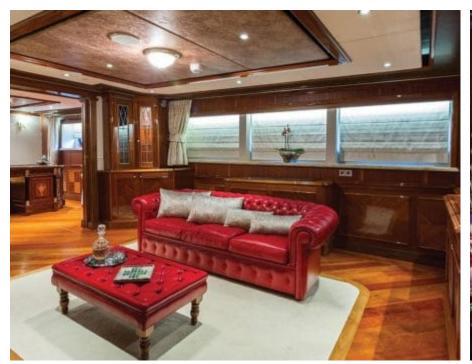

Cabins **11** 



Crew **28** 



#### M/Y LEGEND











8m+ tender boat Air Conditioning / day boat

Fishing Gear Gym Equipment



Jetski x 3













Stabilisers underway



















Helicopter (optional)



Scubadiving







## **EXTERIOR DESIGN**















































## INTERIOR DESIGN





















































# GALLERY LIFESTYLE



















Features

#### Specifications



Summer low rate per week 545 000 €



Summer high rate per week 595 000 €



Winter low rate per week 545 000 €



Winter high rate per week 595 000 €



Builder ICON



Year built 1974



Year refit 2015



Length 77.40 m



Guests Cruising 28



Cabins

Winter Cruising Area(s)

Antarctica, Caribbean & Bahamas, Central & South America

Summer Cruising Area(s)

East Mediterranean, Northern Europe & The Baltics, West Mediterranean

Crew 28

Max speed 12 knots

Cruising speed 11 knots

Fuel consumption 540 Litres/Hr

Type of cabins

11 (8 x Double, 3 x Twin, 5 x Convertible)