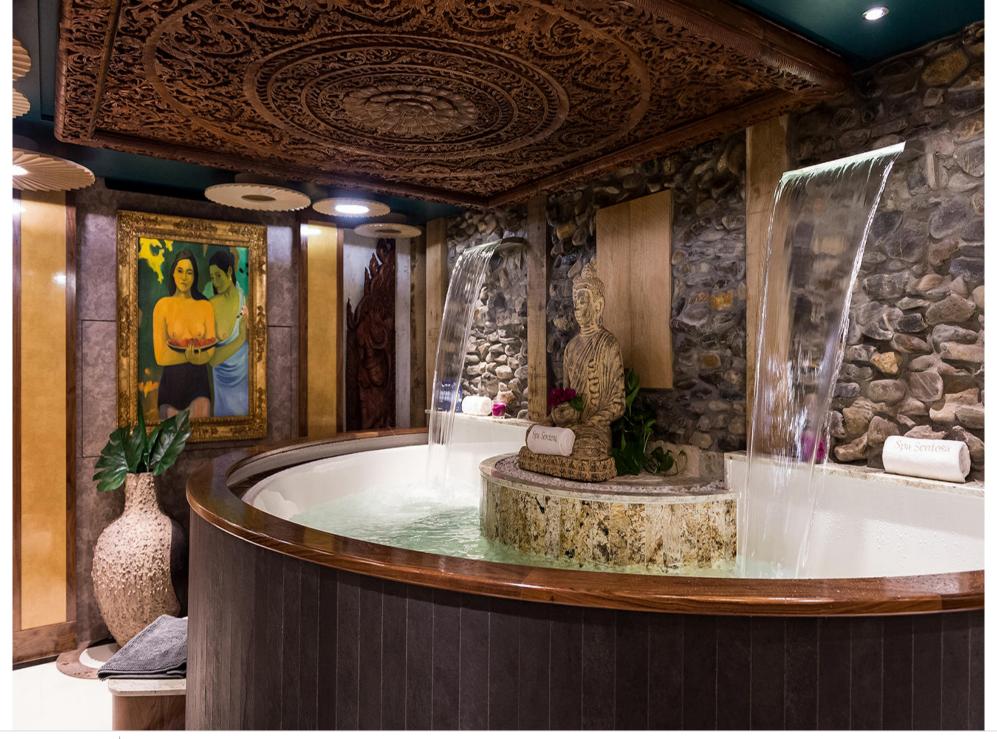

Cabins **11** 



Crew **28** 



#### M/Y LEGEND











8m+ tender boat Air Conditioning / day boat

Fishing Gear Gym Equipment



Jetski x 3













Stabilisers underway



















Helicopter (optional)



Scubadiving







## **EXTERIOR DESIGN**















































## INTERIOR DESIGN





















































# GALLERY LIFESTYLE



















Features

#### Specifications



Summer low rate per week 545 000 €



Summer high rate per week 595 000 €



Winter low rate per week 545 000 €



Winter high rate per week 595 000 €



Builder ICON



Year built 1974



Year refit 2015



Length 77.40 m



Guests Cruising 28



Cabins

Winter Cruising Area(s)

Antarctica, Caribbean & Bahamas, Central & South America

Summer Cruising Area(s)

East Mediterranean, Northern Europe & The Baltics, West Mediterranean

Crew 28

Max speed 12 knots

Cruising speed 11 knots

Fuel consumption 540 Litres/Hr

Type of cabins

11 (8 x Double, 3 x Twin, 5 x Convertible)