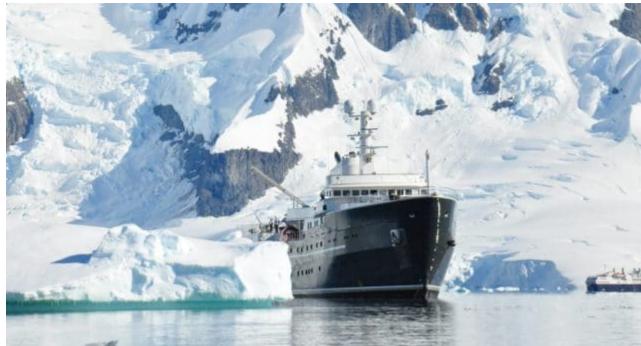

Length 77.40 m

Guests Cruising 28

Cabins

Winter Cruising Area(s)

Antarctica, Caribbean & Bahamas, Central & South America

Summer Cruising Area(s)

East Mediterranean, Northern Europe & The Baltics, West Mediterranean