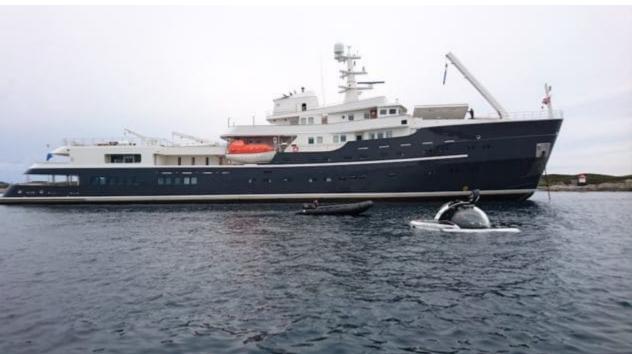

#### M/Y LEGEND

8m+ tender boat Air Conditioning / day boat

Fishing Gear Gym Equipment

Jetski x 3

Stabilisers underway

Helicopter (optional)

Scubadiving

#### Specifications

Summer low rate per week 545 000 €

Summer high rate per week 595 000 €

Winter low rate per week 545 000 €

Winter high rate per week 595 000 €

Builder ICON

Year built 1974

Year refit 2015

Length 77.40 m

Guests Cruising 28

Cabins

Winter Cruising Area(s)

Antarctica, Caribbean & Bahamas, Central & South America

Summer Cruising Area(s)

East Mediterranean, Northern Europe & The Baltics, West Mediterranean