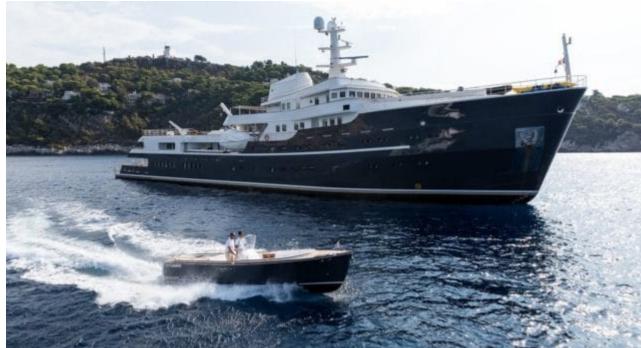

#### M/Y LEGEND

8m+ tender boat Air Conditioning / day boat

Fishing Gear Gym Equipment

Jetski x 3

Stabilisers underway

Helicopter (optional)

Scubadiving

#### Specifications

Summer low rate per week 545 000 €

Summer high rate per week 595 000 €

Winter low rate per week 545 000 €

Winter high rate per week 595 000 €

Builder ICON

Year built 1974

Year refit 2015

Length 77.40 m

Guests Cruising 28

Cabins

Winter Cruising Area(s)

Antarctica, Caribbean & Bahamas, Central & South America

Summer Cruising Area(s)

East Mediterranean, Northern Europe & The Baltics, West Mediterranean