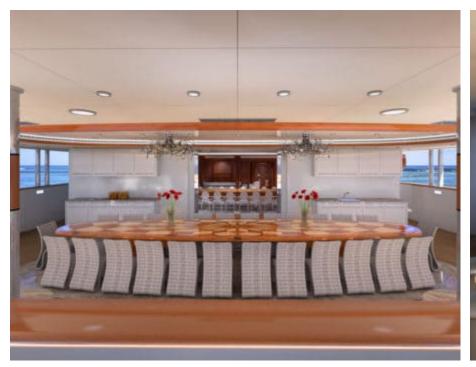

Cabins **11** 



Crew **28** 



#### M/Y LEGEND











8m+ tender boat Air Conditioning / day boat

Fishing Gear Gym Equipment



Jetski x 3













Stabilisers underway



















Helicopter (optional)



Scubadiving







## **EXTERIOR DESIGN**















































## INTERIOR DESIGN





















































# GALLERY LIFESTYLE



















Features

#### Specifications



Summer low rate per week 545 000 €



Summer high rate per week 595 000 €



Winter low rate per week 545 000 €



Winter high rate per week 595 000 €



Builder ICON



Year built 1974



Year refit 2015



Length 77.40 m



Guests Cruising 28



Cabins

Winter Cruising Area(s)

Antarctica, Caribbean & Bahamas, Central & South America

Summer Cruising Area(s)

East Mediterranean, Northern Europe & The Baltics, West Mediterranean

Crew 28

Max speed 12 knots

Cruising speed 11 knots

Fuel consumption 540 Litres/Hr

Type of cabins

11 (8 x Double, 3 x Twin, 5 x Convertible)