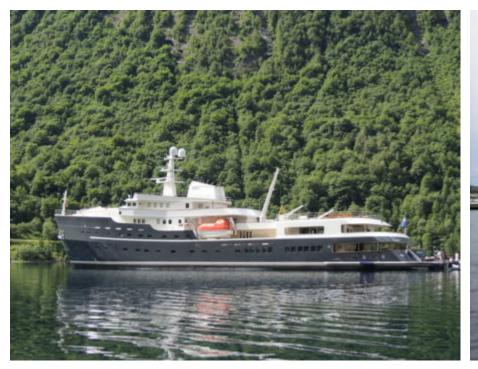

#### M/Y LEGEND

8m+ tender boat Air Conditioning / day boat

Fishing Gear Gym Equipment

Jetski x 3

Stabilisers underway

Helicopter (optional)

Scubadiving

#### Specifications

Summer low rate per week 545 000 €

Summer high rate per week 595 000 €

Winter low rate per week 545 000 €

Winter high rate per week 595 000 €

Builder ICON

Year built 1974

Year refit 2015

Length 77.40 m

Guests Cruising 28

Cabins

Winter Cruising Area(s)

Antarctica, Caribbean & Bahamas, Central & South America

Summer Cruising Area(s)

East Mediterranean, Northern Europe & The Baltics, West Mediterranean