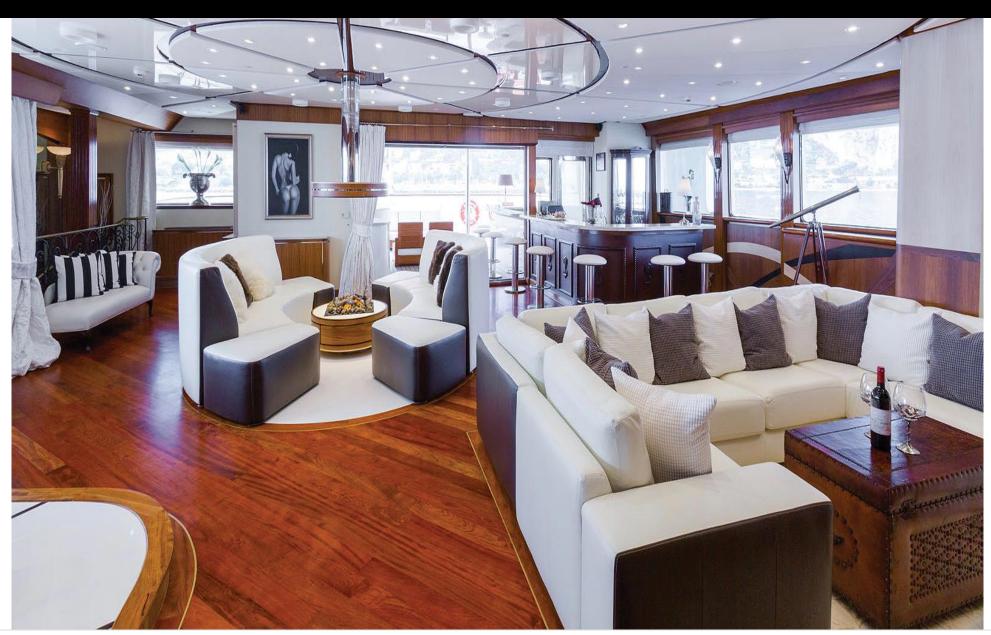

Cabins **11** 



Crew **28** 



#### M/Y LEGEND











8m+ tender boat Air Conditioning / day boat

Fishing Gear Gym Equipment



Jetski x 3













Stabilisers underway



















Helicopter (optional)



Scubadiving







## **EXTERIOR DESIGN**















































## INTERIOR DESIGN





















































# GALLERY LIFESTYLE



















Features

#### Specifications



Summer low rate per week 545 000 €



Summer high rate per week 595 000 €



Winter low rate per week 545 000 €



Winter high rate per week 595 000 €



Builder ICON



Year built 1974



Year refit 2015



Length 77.40 m



Guests Cruising 28



Cabins

Winter Cruising Area(s)

Antarctica, Caribbean & Bahamas, Central & South America

Summer Cruising Area(s)

East Mediterranean, Northern Europe & The Baltics, West Mediterranean

Crew 28

Max speed 12 knots

Cruising speed 11 knots

Fuel consumption 540 Litres/Hr

Type of cabins

11 (8 x Double, 3 x Twin, 5 x Convertible)