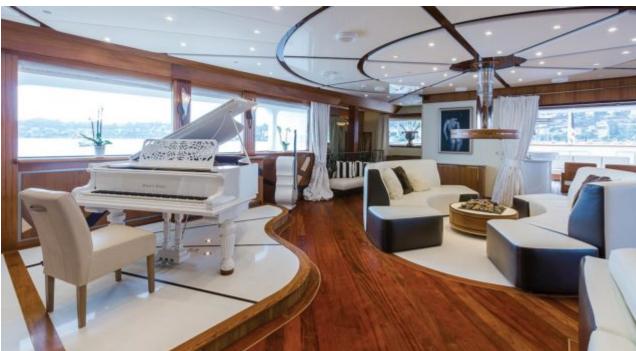

Cabins **11** 



Crew **28** 



#### M/Y LEGEND











8m+ tender boat Air Conditioning / day boat

Fishing Gear Gym Equipment



Jetski x 3













Stabilisers underway



















Helicopter (optional)



Scubadiving







## **EXTERIOR DESIGN**















































## INTERIOR DESIGN





















































# GALLERY LIFESTYLE



















Features

#### Specifications



Summer low rate per week 545 000 €



Summer high rate per week 595 000 €



Winter low rate per week 545 000 €



Winter high rate per week 595 000 €



Builder ICON



Year built 1974



Year refit 2015



Length 77.40 m



Guests Cruising 28



Cabins

Winter Cruising Area(s)

Antarctica, Caribbean & Bahamas, Central & South America

Summer Cruising Area(s)

East Mediterranean, Northern Europe & The Baltics, West Mediterranean

Crew 28

Max speed 12 knots

Cruising speed 11 knots

Fuel consumption 540 Litres/Hr

Type of cabins

11 (8 x Double, 3 x Twin, 5 x Convertible)