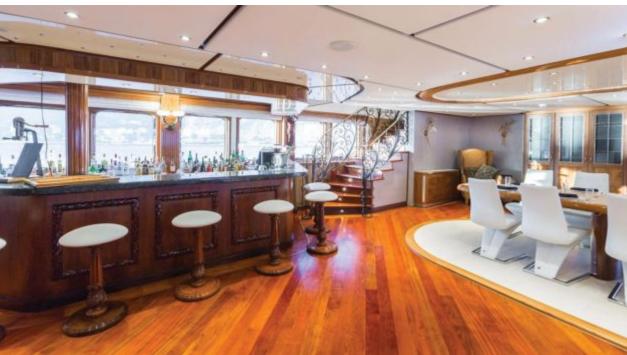

Cabins **11** 



Crew **28** 



#### M/Y LEGEND











8m+ tender boat Air Conditioning / day boat

Fishing Gear Gym Equipment



Jetski x 3













Stabilisers underway



















Helicopter (optional)



Scubadiving







## **EXTERIOR DESIGN**















































## INTERIOR DESIGN





















































# GALLERY LIFESTYLE



















Features

#### Specifications



Summer low rate per week 545 000 €



Summer high rate per week 595 000 €



Winter low rate per week 545 000 €



Winter high rate per week 595 000 €



Builder ICON



Year built 1974



Year refit 2015



Length 77.40 m



Guests Cruising 28



Cabins

Winter Cruising Area(s)

Antarctica, Caribbean & Bahamas, Central & South America

Summer Cruising Area(s)

East Mediterranean, Northern Europe & The Baltics, West Mediterranean

Crew 28

Max speed 12 knots

Cruising speed 11 knots

Fuel consumption 540 Litres/Hr

Type of cabins

11 (8 x Double, 3 x Twin, 5 x Convertible)