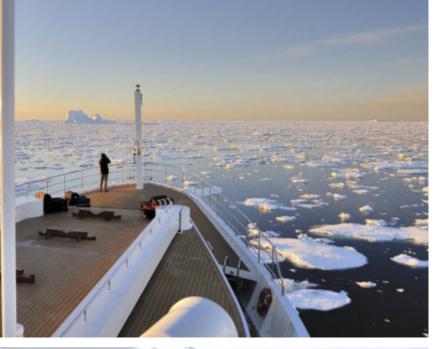

Length 77.40 m

Guests Cruising 28

Cabins

Winter Cruising Area(s)

Antarctica, Caribbean & Bahamas, Central & South America

Summer Cruising Area(s)

East Mediterranean, Northern Europe & The Baltics, West Mediterranean