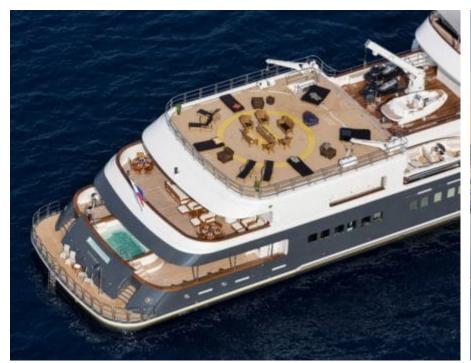

Cabins **11** 



Crew **28** 



#### M/Y LEGEND











8m+ tender boat Air Conditioning / day boat

Fishing Gear Gym Equipment



Jetski x 3













Stabilisers underway



















Helicopter (optional)



Scubadiving







## **EXTERIOR DESIGN**















































## INTERIOR DESIGN





















































# GALLERY LIFESTYLE



















Features

#### Specifications



Summer low rate per week 545 000 €



Summer high rate per week 595 000 €



Winter low rate per week 545 000 €



Winter high rate per week 595 000 €



Builder ICON



Year built 1974



Year refit 2015



Length 77.40 m



Guests Cruising 28



Cabins

Winter Cruising Area(s)

Antarctica, Caribbean & Bahamas, Central & South America

Summer Cruising Area(s)

East Mediterranean, Northern Europe & The Baltics, West Mediterranean

Crew 28

Max speed 12 knots

Cruising speed 11 knots

Fuel consumption 540 Litres/Hr

Type of cabins

11 (8 x Double, 3 x Twin, 5 x Convertible)