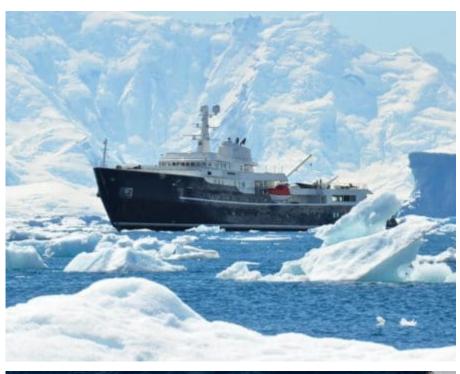

Cabins **11** 



Crew **28** 



#### M/Y LEGEND











8m+ tender boat Air Conditioning / day boat

Fishing Gear Gym Equipment



Jetski x 3













Stabilisers underway



















Helicopter (optional)



Scubadiving







## **EXTERIOR DESIGN**















































## INTERIOR DESIGN





















































# GALLERY LIFESTYLE



















Features

#### Specifications



Summer low rate per week 545 000 €



Summer high rate per week 595 000 €



Winter low rate per week 545 000 €



Winter high rate per week 595 000 €



Builder ICON



Year built 1974



Year refit 2015



Length 77.40 m



Guests Cruising 28



Cabins

Winter Cruising Area(s)

Antarctica, Caribbean & Bahamas, Central & South America

Summer Cruising Area(s)

East Mediterranean, Northern Europe & The Baltics, West Mediterranean

Crew 28

Max speed 12 knots

Cruising speed 11 knots

Fuel consumption 540 Litres/Hr

Type of cabins

11 (8 x Double, 3 x Twin, 5 x Convertible)