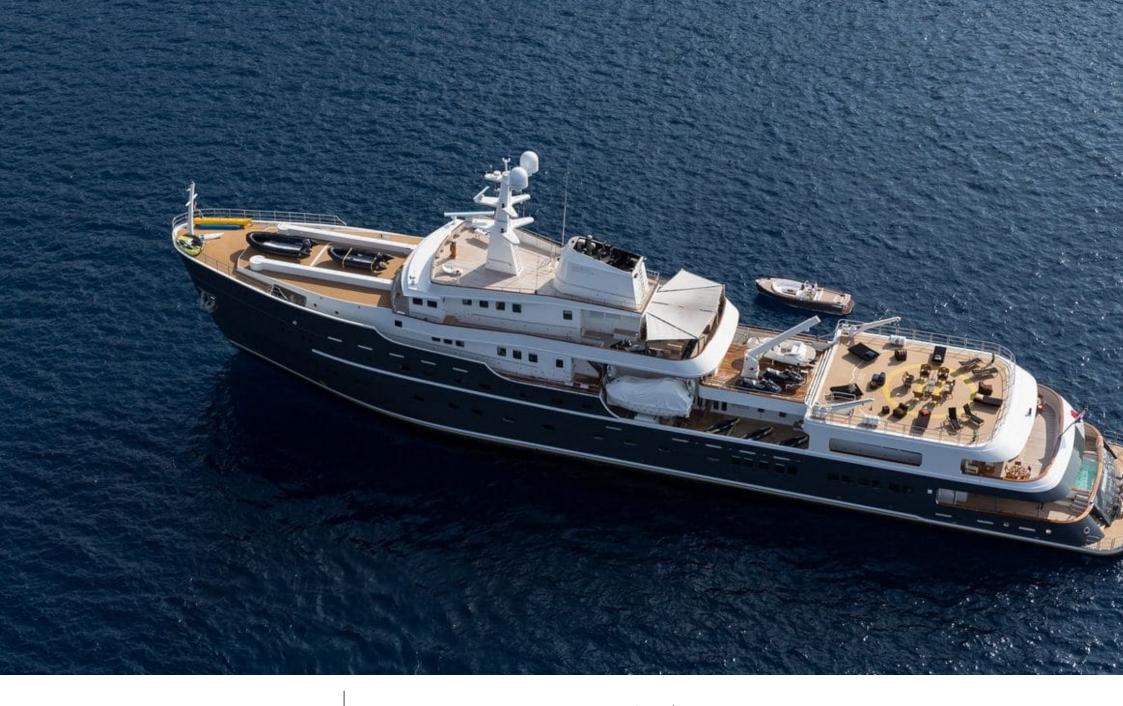

#### M/Y LEGEND

8m+ tender boat Air Conditioning / day boat

Fishing Gear Gym Equipment

Jetski x 3

Stabilisers underway

Helicopter (optional)

Scubadiving

# GALLERY LIFESTYLE

Features