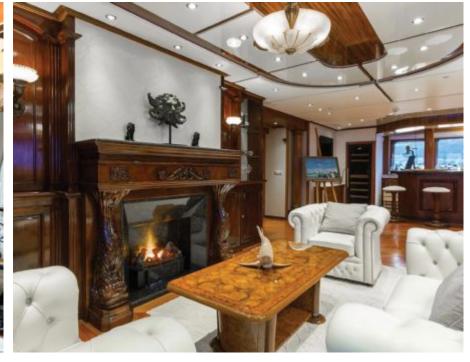

Cabins **11** 



Crew **28** 



#### M/Y LEGEND











8m+ tender boat Air Conditioning / day boat

Fishing Gear Gym Equipment



Jetski x 3













Stabilisers underway



















Helicopter (optional)



Scubadiving







## **EXTERIOR DESIGN**















































## INTERIOR DESIGN





















































# GALLERY LIFESTYLE



















Features

#### Specifications



Summer low rate per week 545 000 €



Summer high rate per week 595 000 €



Winter low rate per week 545 000 €



Winter high rate per week 595 000 €



Builder ICON



Year built 1974



Year refit 2015



Length 77.40 m



Guests Cruising 28



Cabins

Winter Cruising Area(s)

Antarctica, Caribbean & Bahamas, Central & South America

Summer Cruising Area(s)

East Mediterranean, Northern Europe & The Baltics, West Mediterranean

Crew 28

Max speed 12 knots

Cruising speed 11 knots

Fuel consumption 540 Litres/Hr

Type of cabins

11 (8 x Double, 3 x Twin, 5 x Convertible)