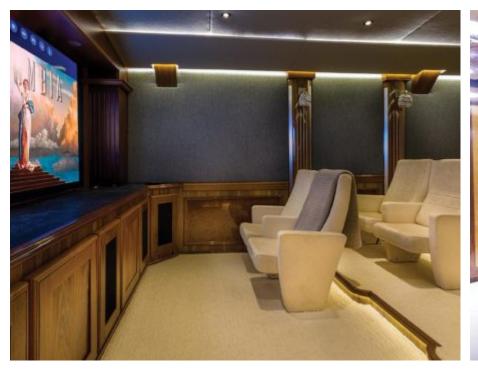

Cabins **11** 



Crew **28** 



#### M/Y LEGEND











8m+ tender boat Air Conditioning / day boat

Fishing Gear Gym Equipment



Jetski x 3













Stabilisers underway



















Helicopter (optional)



Scubadiving







## **EXTERIOR DESIGN**















































## INTERIOR DESIGN





















































# GALLERY LIFESTYLE



















Features

#### Specifications



Summer low rate per week 545 000 €



Summer high rate per week 595 000 €



Winter low rate per week 545 000 €



Winter high rate per week 595 000 €



Builder ICON



Year built 1974



Year refit 2015



Length 77.40 m



Guests Cruising 28



Cabins

Winter Cruising Area(s)

Antarctica, Caribbean & Bahamas, Central & South America

Summer Cruising Area(s)

East Mediterranean, Northern Europe & The Baltics, West Mediterranean

Crew 28

Max speed 12 knots

Cruising speed 11 knots

Fuel consumption 540 Litres/Hr

Type of cabins

11 (8 x Double, 3 x Twin, 5 x Convertible)