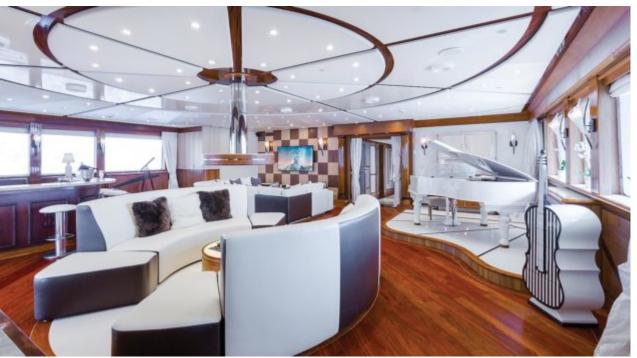

Cabins **11** 



Crew **28** 



#### M/Y LEGEND











8m+ tender boat Air Conditioning / day boat

Fishing Gear Gym Equipment



Jetski x 3













Stabilisers underway



















Helicopter (optional)



Scubadiving







## **EXTERIOR DESIGN**















































## INTERIOR DESIGN





















































# GALLERY LIFESTYLE



















Features

#### Specifications



Summer low rate per week 545 000 €



Summer high rate per week 595 000 €



Winter low rate per week 545 000 €



Winter high rate per week 595 000 €



Builder ICON



Year built 1974



Year refit 2015



Length 77.40 m



Guests Cruising 28



Cabins

Winter Cruising Area(s)

Antarctica, Caribbean & Bahamas, Central & South America

Summer Cruising Area(s)

East Mediterranean, Northern Europe & The Baltics, West Mediterranean

Crew 28

Max speed 12 knots

Cruising speed 11 knots

Fuel consumption 540 Litres/Hr

Type of cabins

11 (8 x Double, 3 x Twin, 5 x Convertible)