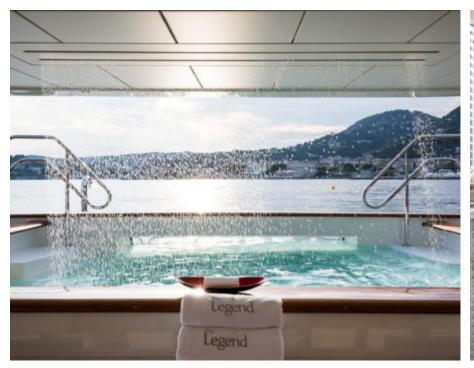

Cabins **11** 



Crew **28** 



#### M/Y LEGEND











8m+ tender boat Air Conditioning / day boat

Fishing Gear Gym Equipment



Jetski x 3













Stabilisers underway



















Helicopter (optional)



Scubadiving







## **EXTERIOR DESIGN**















































## INTERIOR DESIGN





















































# GALLERY LIFESTYLE



















Features

#### Specifications



Summer low rate per week 545 000 €



Summer high rate per week 595 000 €



Winter low rate per week 545 000 €



Winter high rate per week 595 000 €



Builder ICON



Year built 1974



Year refit 2015



Length 77.40 m



Guests Cruising 28



Cabins

Winter Cruising Area(s)

Antarctica, Caribbean & Bahamas, Central & South America

Summer Cruising Area(s)

East Mediterranean, Northern Europe & The Baltics, West Mediterranean

Crew 28

Max speed 12 knots

Cruising speed 11 knots

Fuel consumption 540 Litres/Hr

Type of cabins

11 (8 x Double, 3 x Twin, 5 x Convertible)