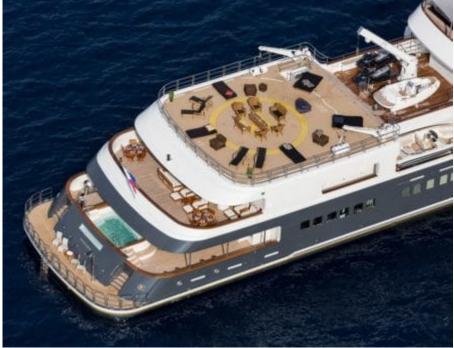

Cabins **11** 



Crew **28** 



#### M/Y LEGEND











8m+ tender boat Air Conditioning / day boat

Fishing Gear Gym Equipment



Jetski x 3













Stabilisers underway



















Helicopter (optional)



Scubadiving







## **EXTERIOR DESIGN**















































## INTERIOR DESIGN





















































# GALLERY LIFESTYLE



















Features

#### Specifications



Summer low rate per week 545 000 €



Summer high rate per week 595 000 €



Winter low rate per week 545 000 €



Winter high rate per week 595 000 €



Builder ICON



Year built 1974



Year refit 2015



Length 77.40 m



Guests Cruising 28



Cabins

Winter Cruising Area(s)

Antarctica, Caribbean & Bahamas, Central & South America

Summer Cruising Area(s)

East Mediterranean, Northern Europe & The Baltics, West Mediterranean

Crew 28

Max speed 12 knots

Cruising speed 11 knots

Fuel consumption 540 Litres/Hr

Type of cabins

11 (8 x Double, 3 x Twin, 5 x Convertible)