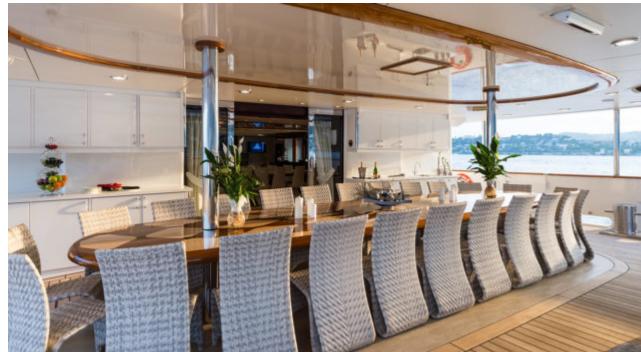

Cabins **11** 



Crew **28** 



#### M/Y LEGEND











8m+ tender boat Air Conditioning / day boat

Fishing Gear Gym Equipment



Jetski x 3













Stabilisers underway



















Helicopter (optional)



Scubadiving







## **EXTERIOR DESIGN**















































## INTERIOR DESIGN





















































# GALLERY LIFESTYLE



















Features

#### Specifications



Summer low rate per week 545 000 €



Summer high rate per week 595 000 €



Winter low rate per week 545 000 €



Winter high rate per week 595 000 €



Builder ICON



Year built 1974



Year refit 2015



Length 77.40 m



Guests Cruising 28



Cabins

Winter Cruising Area(s)

Antarctica, Caribbean & Bahamas, Central & South America

Summer Cruising Area(s)

East Mediterranean, Northern Europe & The Baltics, West Mediterranean

Crew 28

Max speed 12 knots

Cruising speed 11 knots

Fuel consumption 540 Litres/Hr

Type of cabins

11 (8 x Double, 3 x Twin, 5 x Convertible)