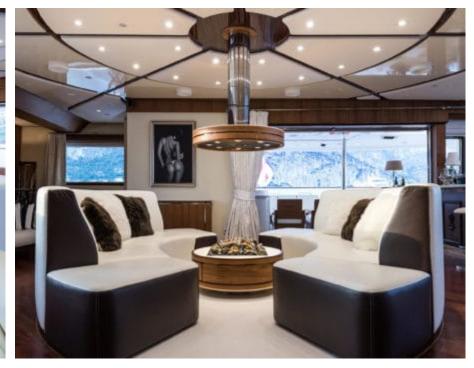

Cabins **11** 



Crew **28** 



#### M/Y LEGEND











8m+ tender boat Air Conditioning / day boat

Fishing Gear Gym Equipment



Jetski x 3













Stabilisers underway



















Helicopter (optional)



Scubadiving







## **EXTERIOR DESIGN**















































## INTERIOR DESIGN





















































# GALLERY LIFESTYLE



















Features

#### Specifications



Summer low rate per week 545 000 €



Summer high rate per week 595 000 €



Winter low rate per week 545 000 €



Winter high rate per week 595 000 €



Builder ICON



Year built 1974



Year refit 2015



Length 77.40 m



Guests Cruising 28



Cabins

Winter Cruising Area(s)

Antarctica, Caribbean & Bahamas, Central & South America

Summer Cruising Area(s)

East Mediterranean, Northern Europe & The Baltics, West Mediterranean

Crew 28

Max speed 12 knots

Cruising speed 11 knots

Fuel consumption 540 Litres/Hr

Type of cabins

11 (8 x Double, 3 x Twin, 5 x Convertible)