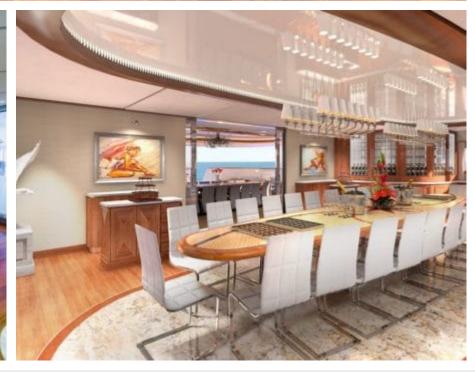

Cabins **11** 



Crew **28** 



#### M/Y LEGEND











8m+ tender boat Air Conditioning / day boat

Fishing Gear Gym Equipment



Jetski x 3













Stabilisers underway



















Helicopter (optional)



Scubadiving







## **EXTERIOR DESIGN**















































## INTERIOR DESIGN





















































# GALLERY LIFESTYLE



















Features

#### Specifications



Summer low rate per week 545 000 €



Summer high rate per week 595 000 €



Winter low rate per week 545 000 €



Winter high rate per week 595 000 €



Builder ICON



Year built 1974



Year refit 2015



Length 77.40 m



Guests Cruising 28



Cabins

Winter Cruising Area(s)

Antarctica, Caribbean & Bahamas, Central & South America

Summer Cruising Area(s)

East Mediterranean, Northern Europe & The Baltics, West Mediterranean

Crew 28

Max speed 12 knots

Cruising speed 11 knots

Fuel consumption 540 Litres/Hr

Type of cabins

11 (8 x Double, 3 x Twin, 5 x Convertible)