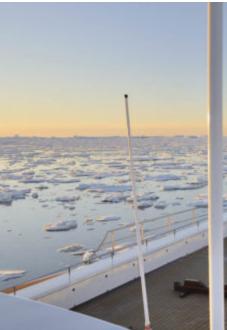

Length 77.40 m

Guests Cruising 28

Cabins

Winter Cruising Area(s)

Antarctica, Caribbean & Bahamas, Central & South America

Summer Cruising Area(s)

East Mediterranean, Northern Europe & The Baltics, West Mediterranean