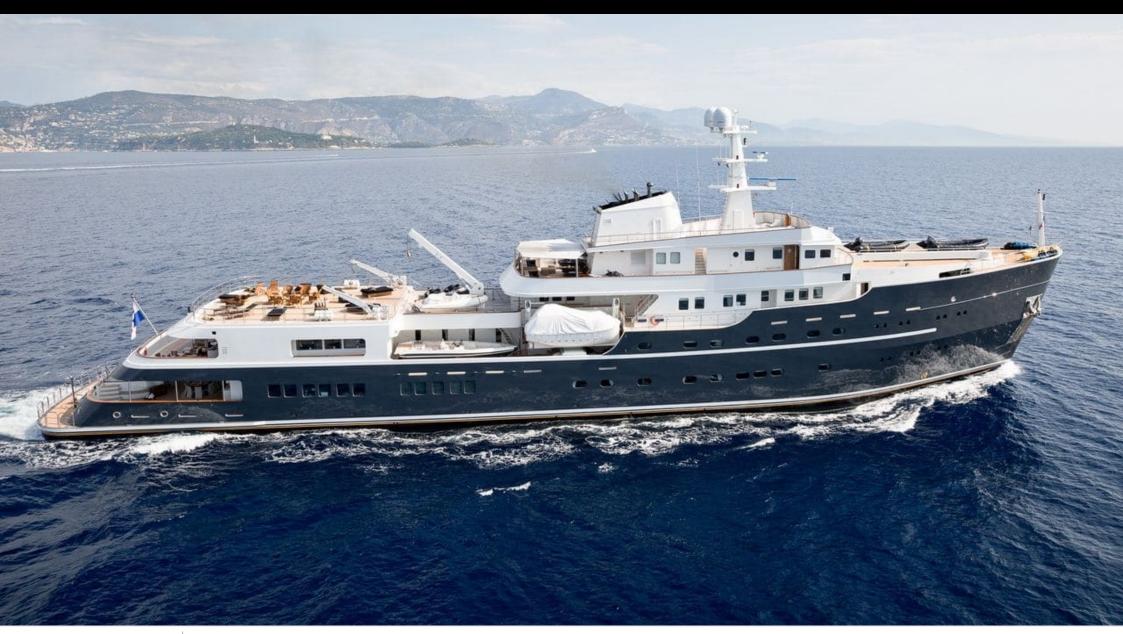

## **EXTERIOR DESIGN**

#### Specifications

Summer low rate per week 545 000 €

Summer high rate per week 595 000 €

Winter low rate per week 545 000 €

Winter high rate per week 595 000 €

Builder ICON

Year built 1974

Year refit 2015

Length 77.40 m

Guests Cruising 28

Cabins

Winter Cruising Area(s)

Antarctica, Caribbean & Bahamas, Central & South America

Summer Cruising Area(s)

East Mediterranean, Northern Europe & The Baltics, West Mediterranean