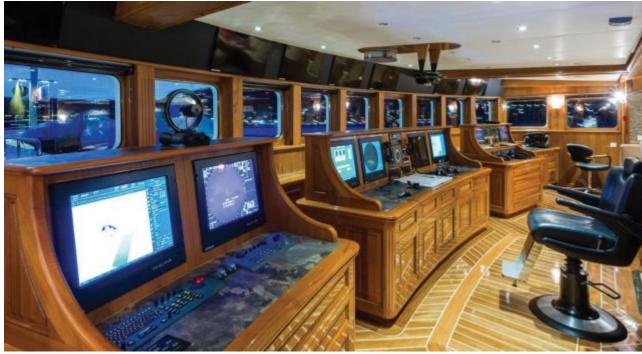

Cabins **11** 



Crew **28** 



#### M/Y LEGEND











8m+ tender boat Air Conditioning / day boat

Fishing Gear Gym Equipment



Jetski x 3













Stabilisers underway



















Helicopter (optional)



Scubadiving







## **EXTERIOR DESIGN**















































## INTERIOR DESIGN





















































# GALLERY LIFESTYLE



















Features

#### Specifications



Summer low rate per week 545 000 €



Summer high rate per week 595 000 €



Winter low rate per week 545 000 €



Winter high rate per week 595 000 €



Builder ICON



Year built 1974



Year refit 2015



Length 77.40 m



Guests Cruising 28



Cabins

Winter Cruising Area(s)

Antarctica, Caribbean & Bahamas, Central & South America

Summer Cruising Area(s)

East Mediterranean, Northern Europe & The Baltics, West Mediterranean

Crew 28

Max speed 12 knots

Cruising speed 11 knots

Fuel consumption 540 Litres/Hr

Type of cabins

11 (8 x Double, 3 x Twin, 5 x Convertible)