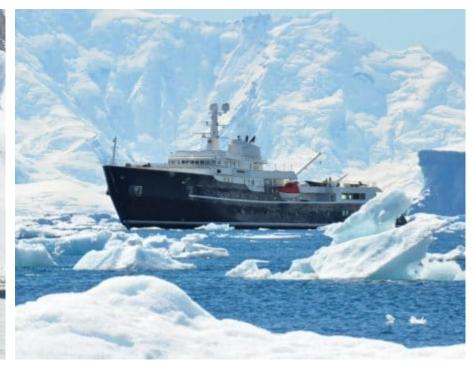

Length 77.40 m

Guests Cruising 28

Cabins

Winter Cruising Area(s)

Antarctica, Caribbean & Bahamas, Central & South America

Summer Cruising Area(s)

East Mediterranean, Northern Europe & The Baltics, West Mediterranean