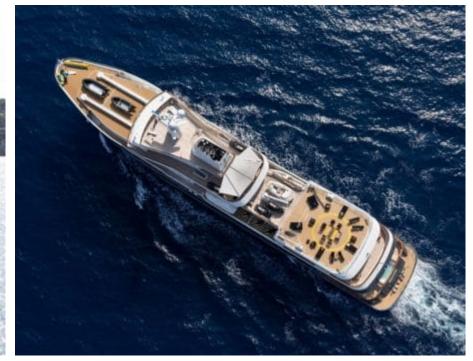

Cabins **11** 



Crew **28** 



#### M/Y LEGEND











8m+ tender boat Air Conditioning / day boat

Fishing Gear Gym Equipment



Jetski x 3













Stabilisers underway



















Helicopter (optional)



Scubadiving







## **EXTERIOR DESIGN**















































## INTERIOR DESIGN





















































# GALLERY LIFESTYLE



















Features

#### Specifications



Summer low rate per week 545 000 €



Summer high rate per week 595 000 €



Winter low rate per week 545 000 €



Winter high rate per week 595 000 €



Builder ICON



Year built 1974



Year refit 2015



Length 77.40 m



Guests Cruising 28



Cabins

Winter Cruising Area(s)

Antarctica, Caribbean & Bahamas, Central & South America

Summer Cruising Area(s)

East Mediterranean, Northern Europe & The Baltics, West Mediterranean

Crew 28

Max speed 12 knots

Cruising speed 11 knots

Fuel consumption 540 Litres/Hr

Type of cabins

11 (8 x Double, 3 x Twin, 5 x Convertible)