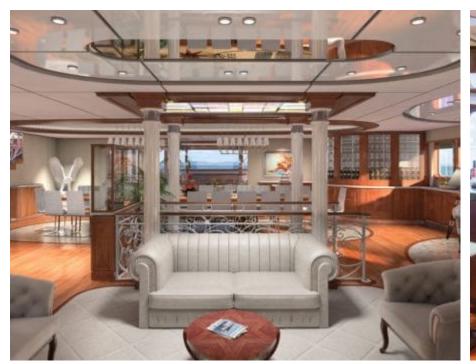

Cabins **11** 



Crew **28** 



#### M/Y LEGEND











8m+ tender boat Air Conditioning / day boat

Fishing Gear Gym Equipment



Jetski x 3













Stabilisers underway



















Helicopter (optional)



Scubadiving







## **EXTERIOR DESIGN**















































## INTERIOR DESIGN





















































# GALLERY LIFESTYLE



















Features

#### Specifications



Summer low rate per week 545 000 €



Summer high rate per week 595 000 €



Winter low rate per week 545 000 €



Winter high rate per week 595 000 €



Builder ICON



Year built 1974



Year refit 2015



Length 77.40 m



Guests Cruising 28



Cabins

Winter Cruising Area(s)

Antarctica, Caribbean & Bahamas, Central & South America

Summer Cruising Area(s)

East Mediterranean, Northern Europe & The Baltics, West Mediterranean

Crew 28

Max speed 12 knots

Cruising speed 11 knots

Fuel consumption 540 Litres/Hr

Type of cabins

11 (8 x Double, 3 x Twin, 5 x Convertible)