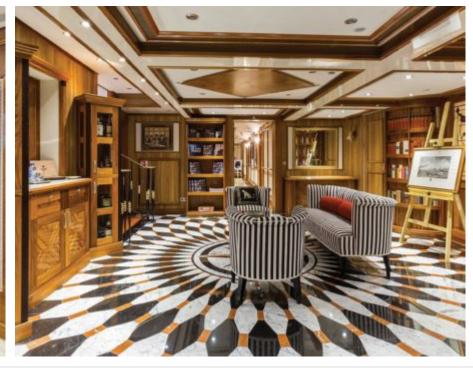

Cabins **11** 



Crew **28** 



#### M/Y LEGEND











8m+ tender boat Air Conditioning / day boat

Fishing Gear Gym Equipment



Jetski x 3













Stabilisers underway



















Helicopter (optional)



Scubadiving







## **EXTERIOR DESIGN**















































## INTERIOR DESIGN





















































# GALLERY LIFESTYLE



















Features

#### Specifications



Summer low rate per week 545 000 €



Summer high rate per week 595 000 €



Winter low rate per week 545 000 €



Winter high rate per week 595 000 €



Builder ICON



Year built 1974



Year refit 2015



Length 77.40 m



Guests Cruising 28



Cabins

Winter Cruising Area(s)

Antarctica, Caribbean & Bahamas, Central & South America

Summer Cruising Area(s)

East Mediterranean, Northern Europe & The Baltics, West Mediterranean

Crew 28

Max speed 12 knots

Cruising speed 11 knots

Fuel consumption 540 Litres/Hr

Type of cabins

11 (8 x Double, 3 x Twin, 5 x Convertible)