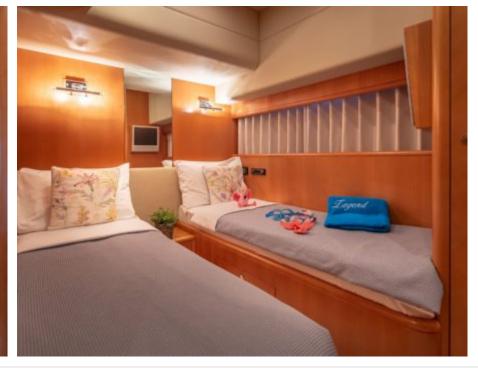

M/Y LEGEND







Cabins **4** 



Crew **4** 



#### M/Y LEGEND











Electric sooters x Fishing Gear Gym Equipment





toys







Snorkeling Gear









Wifi







# **EXTERIOR DESIGN**





Features

















## INTERIOR DESIGN





Features











### GALLERY LIFESTYLE





















#### Specifications



Summer low rate per week 20 000 €



Summer high rate per week

22 500 €



Winter low rate per week 20 000 €



Winter high rate per week

20 000 €



Builder

Uniesse Marine



Year built

2006



Year refit

2019

Length 21.3 m



Guests Cruising



Cabins

4

Winter Cruising Area(s)
East Mediterranean

Summer Cruising Area(s)
East Mediterranean

Crew

Max speed 31 knots

Cruising speed 25 knots

Fuel consumption 400 Litres/Hr

Type of cabins

4 (3 x Double, 1 x Twin)