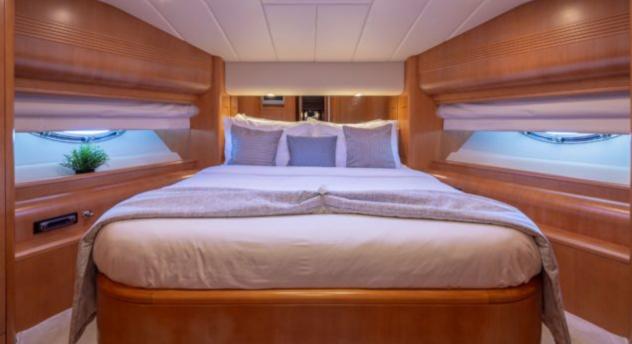

M/Y LEGEND







Cabins **4** 



Crew **4** 



#### M/Y LEGEND











Electric sooters x Fishing Gear Gym Equipment





toys







Snorkeling Gear









Wifi







# **EXTERIOR DESIGN**





Features

















## INTERIOR DESIGN





Features











### GALLERY LIFESTYLE





















#### Specifications



Summer low rate per week 20 000 €



Summer high rate per week

22 500 €



Winter low rate per week 20 000 €



Winter high rate per week

20 000 €



Builder

Uniesse Marine



Year built

2006



Year refit

2019

Length 21.3 m



Guests Cruising



Cabins

4

Winter Cruising Area(s)
East Mediterranean

Summer Cruising Area(s)
East Mediterranean

Crew

Max speed 31 knots

Cruising speed 25 knots

Fuel consumption 400 Litres/Hr

Type of cabins

4 (3 x Double, 1 x Twin)