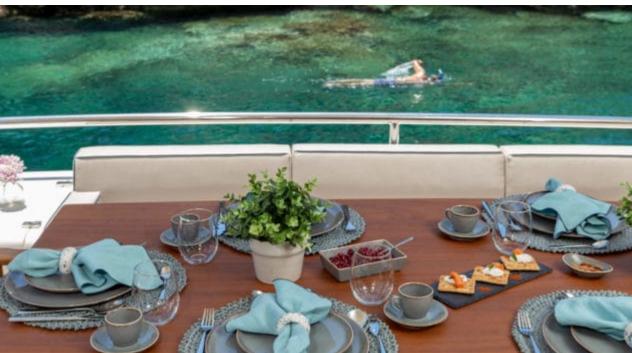

M/Y LEGEND







Cabins **4** 



Crew **4** 



#### M/Y LEGEND











Electric sooters x Fishing Gear Gym Equipment





toys







Snorkeling Gear









Wifi







# **EXTERIOR DESIGN**





Features

















## INTERIOR DESIGN





Features











### GALLERY LIFESTYLE





















#### Specifications



Summer low rate per week 20 000 €



Summer high rate per week

22 500 €



Winter low rate per week 20 000 €



Winter high rate per week

20 000 €



Builder

Uniesse Marine



Year built

2006



Year refit

2019

Length 21.3 m



Guests Cruising



Cabins

4

Winter Cruising Area(s)
East Mediterranean

Summer Cruising Area(s)
East Mediterranean

Crew

Max speed 31 knots

Cruising speed 25 knots

Fuel consumption 400 Litres/Hr

Type of cabins

4 (3 x Double, 1 x Twin)