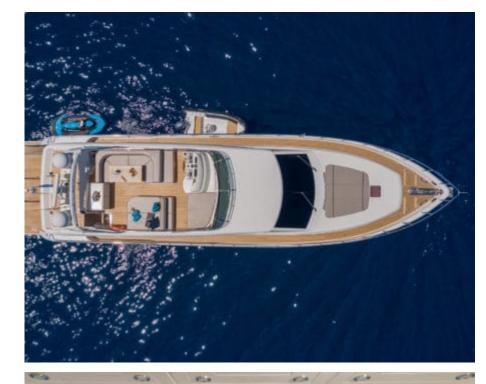

M/Y LEGEND







Cabins **4** 



Crew **4** 



#### M/Y LEGEND











Electric sooters x Fishing Gear Gym Equipment





toys







Snorkeling Gear









Wifi







# **EXTERIOR DESIGN**





Features

















## INTERIOR DESIGN





Features











### GALLERY LIFESTYLE





















#### Specifications



Summer low rate per week 20 000 €



Summer high rate per week

22 500 €



Winter low rate per week 20 000 €



Winter high rate per week

20 000 €



Builder

Uniesse Marine



Year built

2006



Year refit

2019

Length 21.3 m



Guests Cruising



Cabins

4

Winter Cruising Area(s)
East Mediterranean

Summer Cruising Area(s)
East Mediterranean

Crew

Max speed 31 knots

Cruising speed 25 knots

Fuel consumption 400 Litres/Hr

Type of cabins

4 (3 x Double, 1 x Twin)