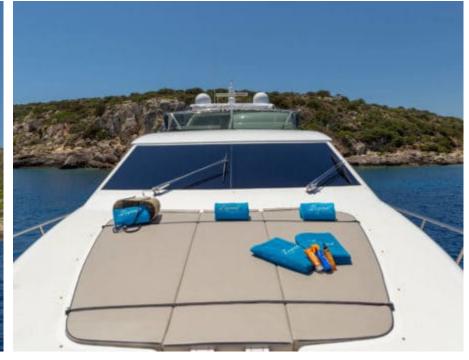

M/Y LEGEND







Cabins **4** 



Crew **4** 



#### M/Y LEGEND











Electric sooters x Fishing Gear Gym Equipment





toys







Snorkeling Gear









Wifi







# **EXTERIOR DESIGN**





Features

















## INTERIOR DESIGN





Features











### GALLERY LIFESTYLE





















#### Specifications



Summer low rate per week 20 000 €



Summer high rate per week

22 500 €



Winter low rate per week 20 000 €



Winter high rate per week

20 000 €



Builder

Uniesse Marine



Year built

2006



Year refit

2019

Length 21.3 m



Guests Cruising



Cabins

4

Winter Cruising Area(s)
East Mediterranean

Summer Cruising Area(s)
East Mediterranean

Crew

Max speed 31 knots

Cruising speed 25 knots

Fuel consumption 400 Litres/Hr

Type of cabins

4 (3 x Double, 1 x Twin)