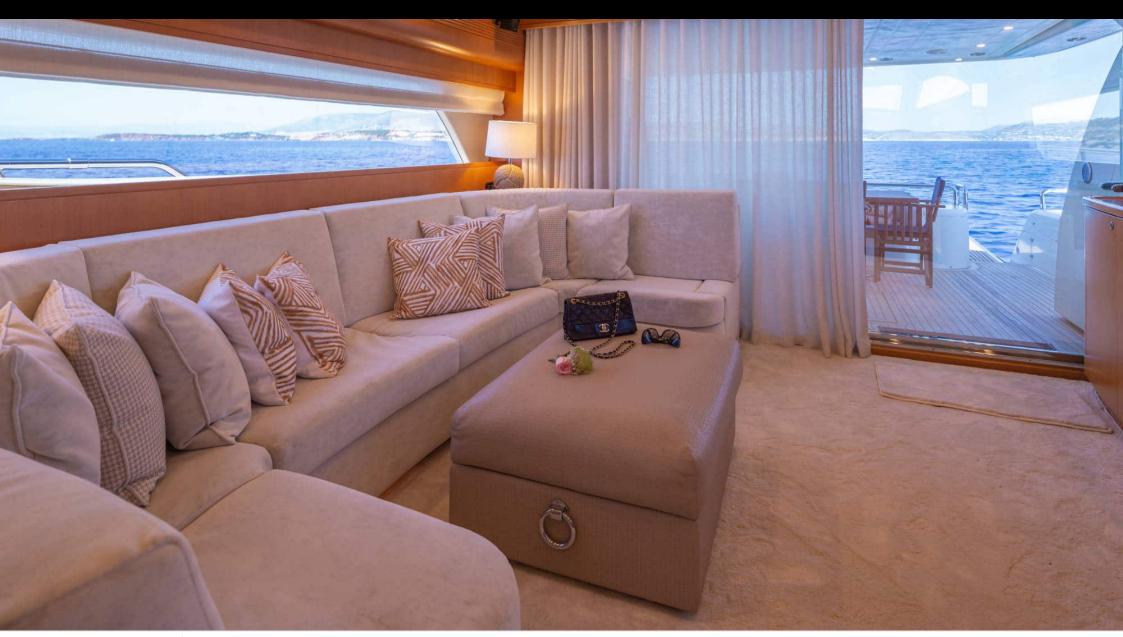

M/Y LEGEND







Cabins **4** 



Crew **4** 



#### M/Y LEGEND











Electric sooters x Fishing Gear Gym Equipment





toys







Snorkeling Gear









Wifi







# **EXTERIOR DESIGN**





Features

















## INTERIOR DESIGN





Features











### GALLERY LIFESTYLE





















#### Specifications



Summer low rate per week 20 000 €



Summer high rate per week

22 500 €



Winter low rate per week 20 000 €



Winter high rate per week

20 000 €



Builder

Uniesse Marine



Year built

2006



Year refit

2019

Length 21.3 m



Guests Cruising



Cabins

4

Winter Cruising Area(s)
East Mediterranean

Summer Cruising Area(s)
East Mediterranean

Crew

Max speed 31 knots

Cruising speed 25 knots

Fuel consumption 400 Litres/Hr

Type of cabins

4 (3 x Double, 1 x Twin)