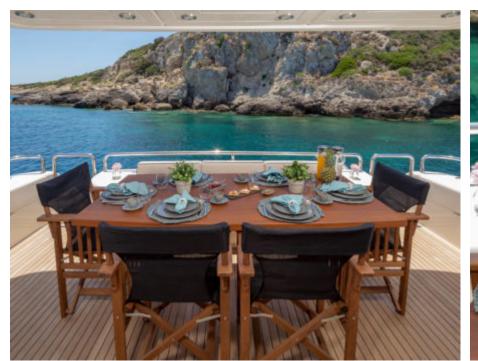

M/Y LEGEND







Cabins **4** 



Crew **4** 



#### M/Y LEGEND











Electric sooters x Fishing Gear Gym Equipment





toys







Snorkeling Gear









Wifi







# **EXTERIOR DESIGN**





Features

















## INTERIOR DESIGN





Features











### GALLERY LIFESTYLE





















#### Specifications



Summer low rate per week 20 000 €



Summer high rate per week

22 500 €



Winter low rate per week 20 000 €



Winter high rate per week

20 000 €



Builder

Uniesse Marine



Year built

2006



Year refit

2019

Length 21.3 m



Guests Cruising



Cabins

4

Winter Cruising Area(s)
East Mediterranean

Summer Cruising Area(s)
East Mediterranean

Crew

Max speed 31 knots

Cruising speed 25 knots

Fuel consumption 400 Litres/Hr

Type of cabins

4 (3 x Double, 1 x Twin)