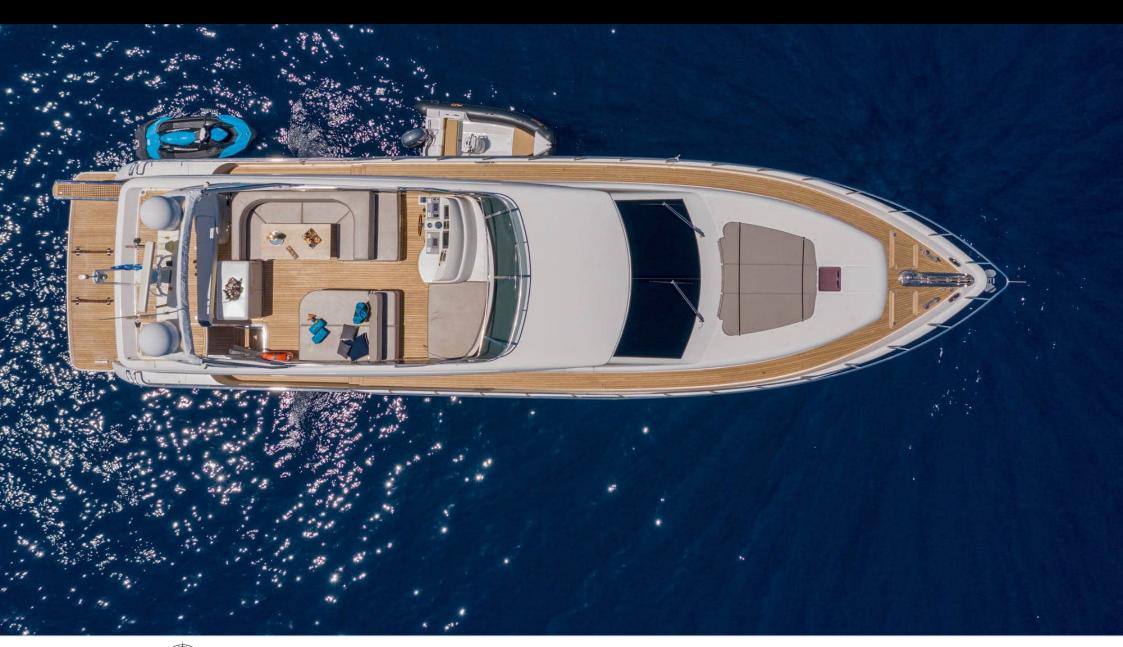

M/Y LEGEND







Cabins **4** 



Crew **4** 



#### M/Y LEGEND











Electric sooters x Fishing Gear Gym Equipment





toys







Snorkeling Gear









Wifi







# **EXTERIOR DESIGN**





Features

















## INTERIOR DESIGN





Features











### GALLERY LIFESTYLE





















#### Specifications



Summer low rate per week 20 000 €



Summer high rate per week

22 500 €



Winter low rate per week 20 000 €



Winter high rate per week

20 000 €



Builder

Uniesse Marine



Year built

2006



Year refit

2019

Length 21.3 m



Guests Cruising



Cabins

4

Winter Cruising Area(s)
East Mediterranean

Summer Cruising Area(s)
East Mediterranean

Crew

Max speed 31 knots

Cruising speed 25 knots

Fuel consumption 400 Litres/Hr

Type of cabins

4 (3 x Double, 1 x Twin)