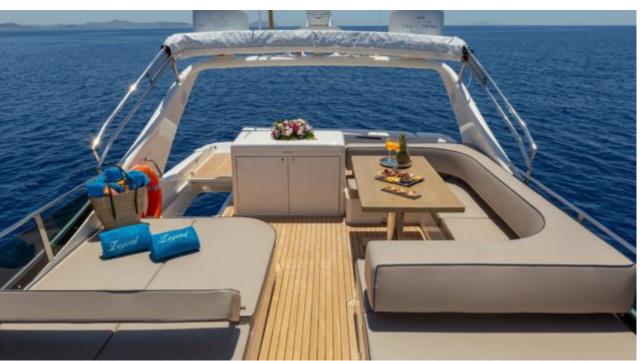

M/Y LEGEND







Cabins **4** 



Crew **4** 



#### M/Y LEGEND











Electric sooters x Fishing Gear Gym Equipment





toys







Snorkeling Gear









Wifi







# **EXTERIOR DESIGN**





Features

















## INTERIOR DESIGN





Features











### GALLERY LIFESTYLE





















#### Specifications



Summer low rate per week 20 000 €



Summer high rate per week

22 500 €



Winter low rate per week 20 000 €



Winter high rate per week

20 000 €



Builder

Uniesse Marine



Year built

2006



Year refit

2019

Length 21.3 m



Guests Cruising



Cabins

4

Winter Cruising Area(s)
East Mediterranean

Summer Cruising Area(s)
East Mediterranean

Crew

Max speed 31 knots

Cruising speed 25 knots

Fuel consumption 400 Litres/Hr

Type of cabins

4 (3 x Double, 1 x Twin)