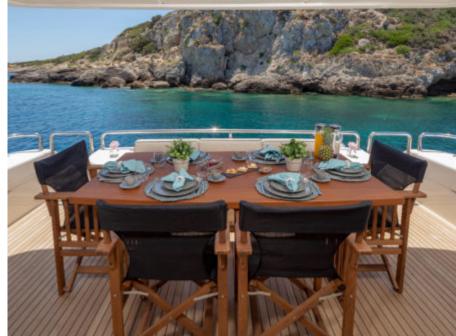

M/Y LEGEND







Cabins **4** 



Crew **4** 



#### M/Y LEGEND











Electric sooters x Fishing Gear Gym Equipment





toys







Snorkeling Gear









Wifi







# **EXTERIOR DESIGN**





Features

















## INTERIOR DESIGN





Features











### GALLERY LIFESTYLE





















#### Specifications



Summer low rate per week 20 000 €



Summer high rate per week

22 500 €



Winter low rate per week 20 000 €



Winter high rate per week

20 000 €



Builder

Uniesse Marine



Year built

2006



Year refit

2019

Length 21.3 m



Guests Cruising



Cabins

4

Winter Cruising Area(s)
East Mediterranean

Summer Cruising Area(s)
East Mediterranean

Crew

Max speed 31 knots

Cruising speed 25 knots

Fuel consumption 400 Litres/Hr

Type of cabins

4 (3 x Double, 1 x Twin)