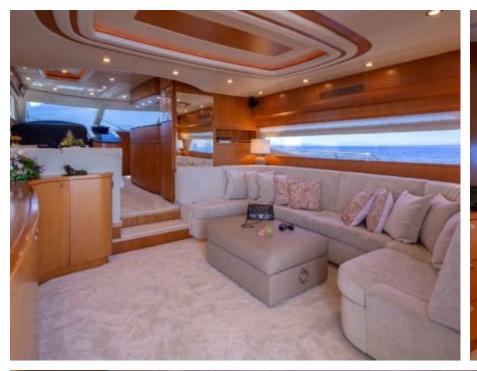

M/Y LEGEND







Cabins **4** 



Crew **4** 



#### M/Y LEGEND











Electric sooters x Fishing Gear Gym Equipment





toys







Snorkeling Gear









Wifi







# **EXTERIOR DESIGN**





Features

















## INTERIOR DESIGN





Features











### GALLERY LIFESTYLE





















#### Specifications



Summer low rate per week 20 000 €



Summer high rate per week

22 500 €



Winter low rate per week 20 000 €



Winter high rate per week

20 000 €



Builder

Uniesse Marine



Year built

2006



Year refit

2019

Length 21.3 m



Guests Cruising



Cabins

4

Winter Cruising Area(s)
East Mediterranean

Summer Cruising Area(s)
East Mediterranean

Crew

Max speed 31 knots

Cruising speed 25 knots

Fuel consumption 400 Litres/Hr

Type of cabins

4 (3 x Double, 1 x Twin)