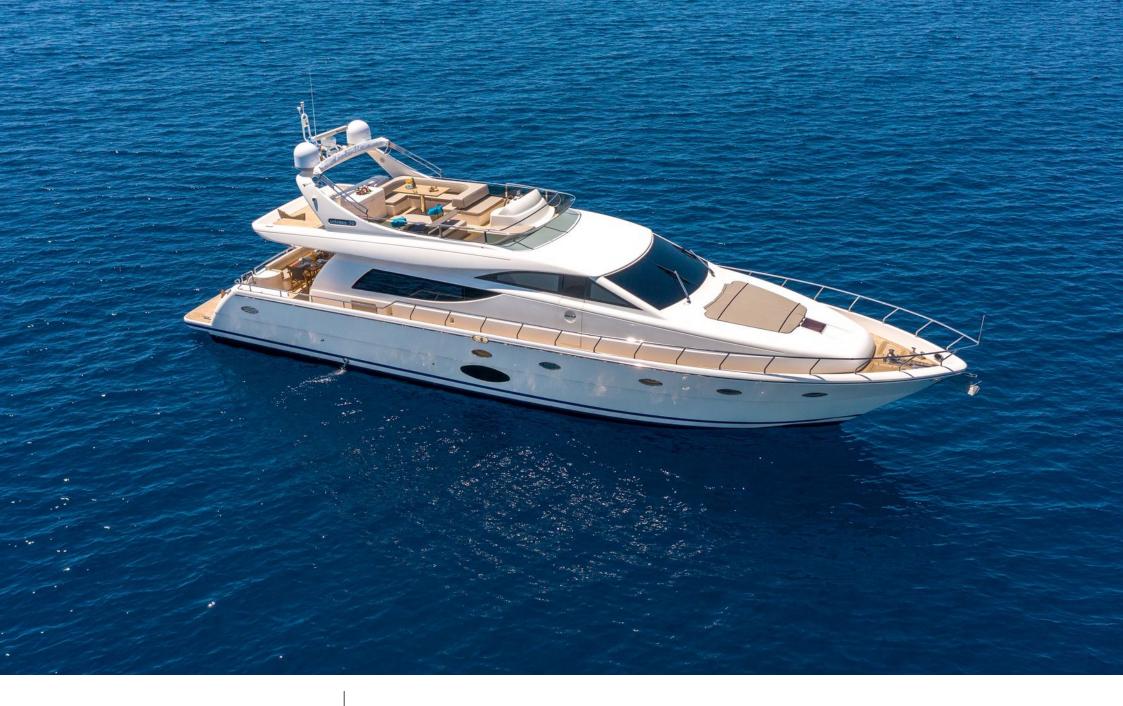

M/Y LEGEND

Cabins **4** 

Crew **4** 

Uniesse Marine

Year built

2006

Year refit

2019

Length 21.3 m

Guests Cruising

Cabins

4

Winter Cruising Area(s)
East Mediterranean

Summer Cruising Area(s)
East Mediterranean

Crew

Max speed 31 knots

Cruising speed 25 knots

Fuel consumption 400 Litres/Hr

Type of cabins