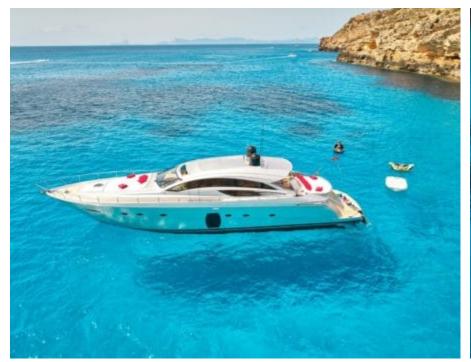

#### M/Y LEGENDARY











Air Conditioning

Tender

Wakeboard











### **EXTERIOR DESIGN**





Specifications

**Features** 

















# INTERIOR DESIGN



















# GALLERY LIFESTYLE









#### Specifications



Summer low rate per week

41 300 €



Summer high rate per week

49 700 €



Winter low rate per week

41 300 €



Winter high rate per week

49 700 €



Builder

Pershing



Year built

2008



Year refit

2024



Length

22.3 m



**Guests Cruising** 

12

Summer Cruising Area(s)



Cabins

Winter Cruising Area(s) West Mediterranean

Max speed

Cruising speed

West Mediterranean

Crew

43 knots

32 knots

Fuel consumption 600 Litres/Hr

Type of cabins

3 (2 x Double, 1 x Twin, 1 x Pullman)