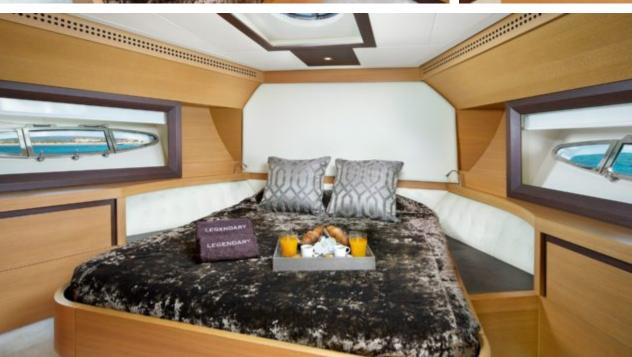

#### M/Y LEGENDARY











Air Conditioning

Tender

Wakeboard











### **EXTERIOR DESIGN**





Specifications

**Features** 

















# INTERIOR DESIGN



















# GALLERY LIFESTYLE









#### Specifications



Summer low rate per week

41 300 €



Summer high rate per week

49 700 €



Winter low rate per week

41 300 €



Winter high rate per week

49 700 €



Builder

Pershing



Year built

2008



Year refit

2024



Length

22.3 m



**Guests Cruising** 

12

Summer Cruising Area(s)



Cabins

Winter Cruising Area(s) West Mediterranean

Max speed

Cruising speed

West Mediterranean

Crew

43 knots

32 knots

Fuel consumption 600 Litres/Hr

Type of cabins

3 (2 x Double, 1 x Twin, 1 x Pullman)