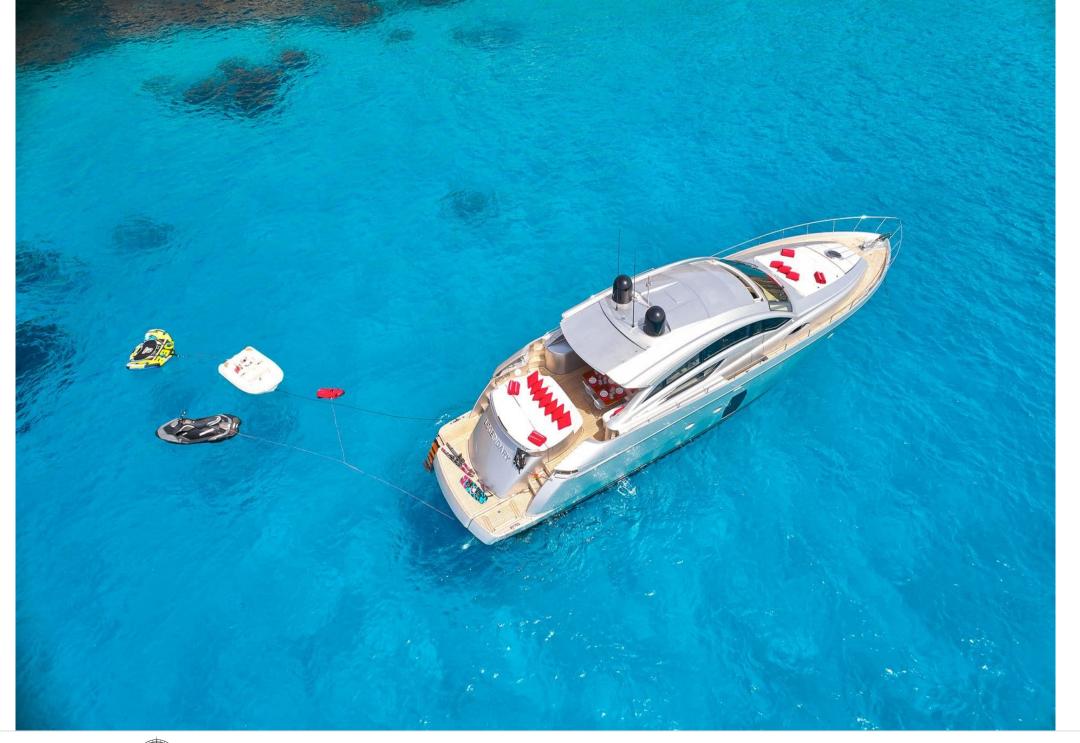

#### M/Y LEGENDARY











Air Conditioning

Tender

Wakeboard











### **EXTERIOR DESIGN**





Specifications

**Features** 

















# INTERIOR DESIGN



















# GALLERY LIFESTYLE









#### Specifications



Summer low rate per week

41 300 €



Summer high rate per week

49 700 €



Winter low rate per week

41 300 €



Winter high rate per week

49 700 €



Builder

Pershing



Year built

2008



Year refit

2024



Length

22.3 m



**Guests Cruising** 

12

Summer Cruising Area(s)



Cabins

Winter Cruising Area(s) West Mediterranean

Max speed

Cruising speed

West Mediterranean

Crew

43 knots

32 knots

Fuel consumption 600 Litres/Hr

Type of cabins

3 (2 x Double, 1 x Twin, 1 x Pullman)