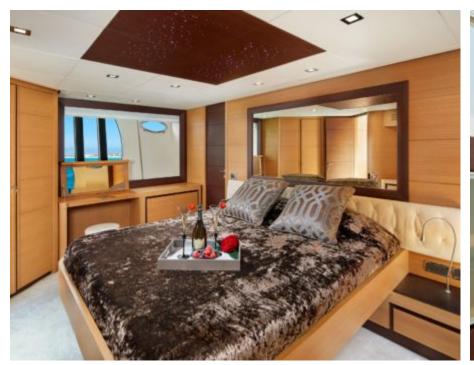

#### M/Y LEGENDARY











Air Conditioning

Tender

Wakeboard











### **EXTERIOR DESIGN**





Specifications

**Features** 

















# INTERIOR DESIGN



















# GALLERY LIFESTYLE









#### Specifications



Summer low rate per week

41 300 €



Summer high rate per week

49 700 €



Winter low rate per week

41 300 €



Winter high rate per week

49 700 €



Builder

Pershing



Year built

2008



Year refit

2024



Length

22.3 m



**Guests Cruising** 

12

Summer Cruising Area(s)



Cabins

Winter Cruising Area(s) West Mediterranean

Max speed

Cruising speed

West Mediterranean

Crew

43 knots

32 knots

Fuel consumption 600 Litres/Hr

Type of cabins

3 (2 x Double, 1 x Twin, 1 x Pullman)