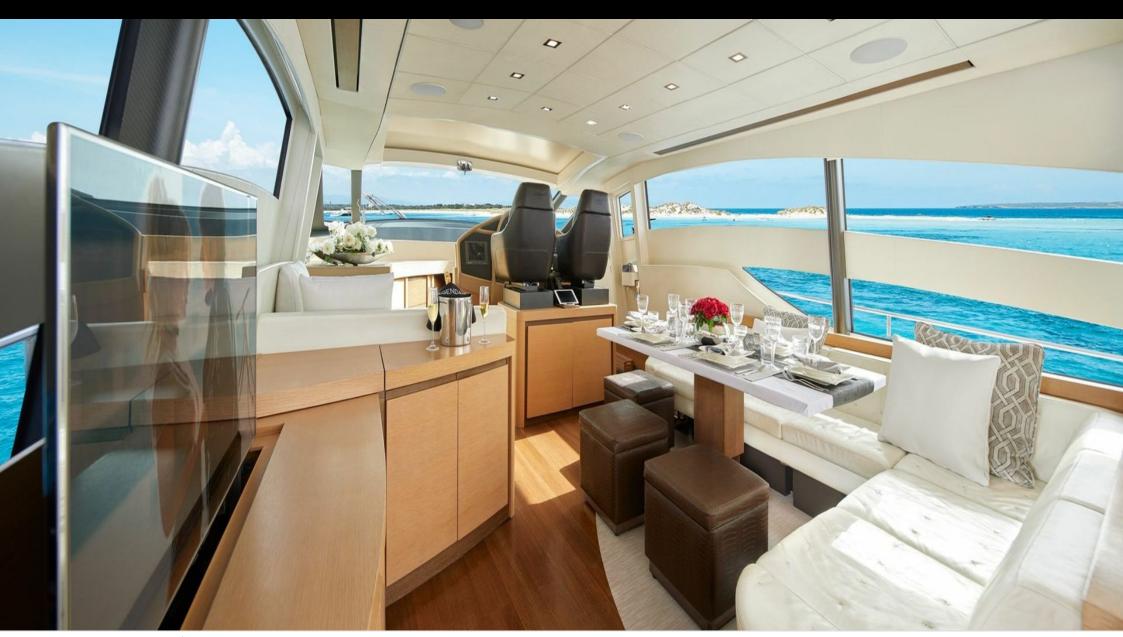

#### M/Y LEGENDARY











Air Conditioning

Tender

Wakeboard











### **EXTERIOR DESIGN**





Specifications

**Features** 

















# INTERIOR DESIGN



















# GALLERY LIFESTYLE









#### Specifications



Summer low rate per week

41 300 €



Summer high rate per week

49 700 €



Winter low rate per week

41 300 €



Winter high rate per week

49 700 €



Builder

Pershing



Year built

2008



Year refit

2024



Length

22.3 m



**Guests Cruising** 

12

Summer Cruising Area(s)



Cabins

Winter Cruising Area(s) West Mediterranean

Max speed

Cruising speed

West Mediterranean

Crew

43 knots

32 knots

Fuel consumption 600 Litres/Hr

Type of cabins

3 (2 x Double, 1 x Twin, 1 x Pullman)