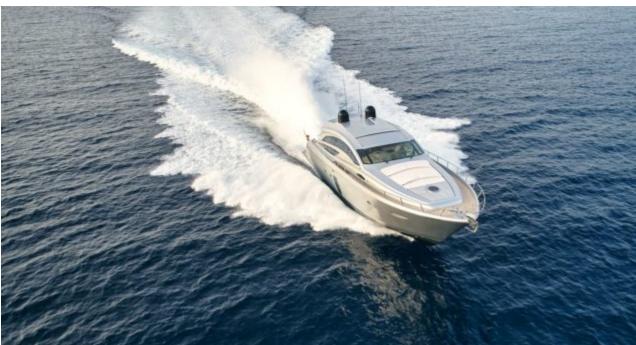

#### M/Y LEGENDARY











Air Conditioning

Tender

Wakeboard











### **EXTERIOR DESIGN**





Specifications

**Features** 

















# INTERIOR DESIGN



















# GALLERY LIFESTYLE









#### Specifications



Summer low rate per week

41 300 €



Summer high rate per week

49 700 €



Winter low rate per week

41 300 €



Winter high rate per week

49 700 €



Builder

Pershing



Year built

2008



Year refit

2024



Length

22.3 m



**Guests Cruising** 

12

Summer Cruising Area(s)



Cabins

Winter Cruising Area(s) West Mediterranean

Max speed

Cruising speed

West Mediterranean

Crew

43 knots

32 knots

Fuel consumption 600 Litres/Hr

Type of cabins

3 (2 x Double, 1 x Twin, 1 x Pullman)