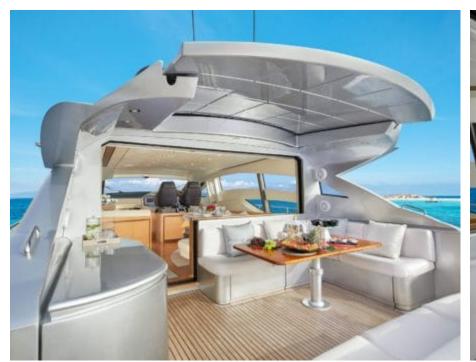

#### M/Y LEGENDARY











Air Conditioning

Tender

Wakeboard











### **EXTERIOR DESIGN**





Specifications

**Features** 

















# INTERIOR DESIGN



















# GALLERY LIFESTYLE









#### Specifications



Summer low rate per week

41 300 €



Summer high rate per week

49 700 €



Winter low rate per week

41 300 €



Winter high rate per week

49 700 €



Builder

Pershing



Year built

2008



Year refit

2024



Length

22.3 m



**Guests Cruising** 

12

Summer Cruising Area(s)



Cabins

Winter Cruising Area(s) West Mediterranean

Max speed

Cruising speed

West Mediterranean

Crew

43 knots

32 knots

Fuel consumption 600 Litres/Hr

Type of cabins

3 (2 x Double, 1 x Twin, 1 x Pullman)