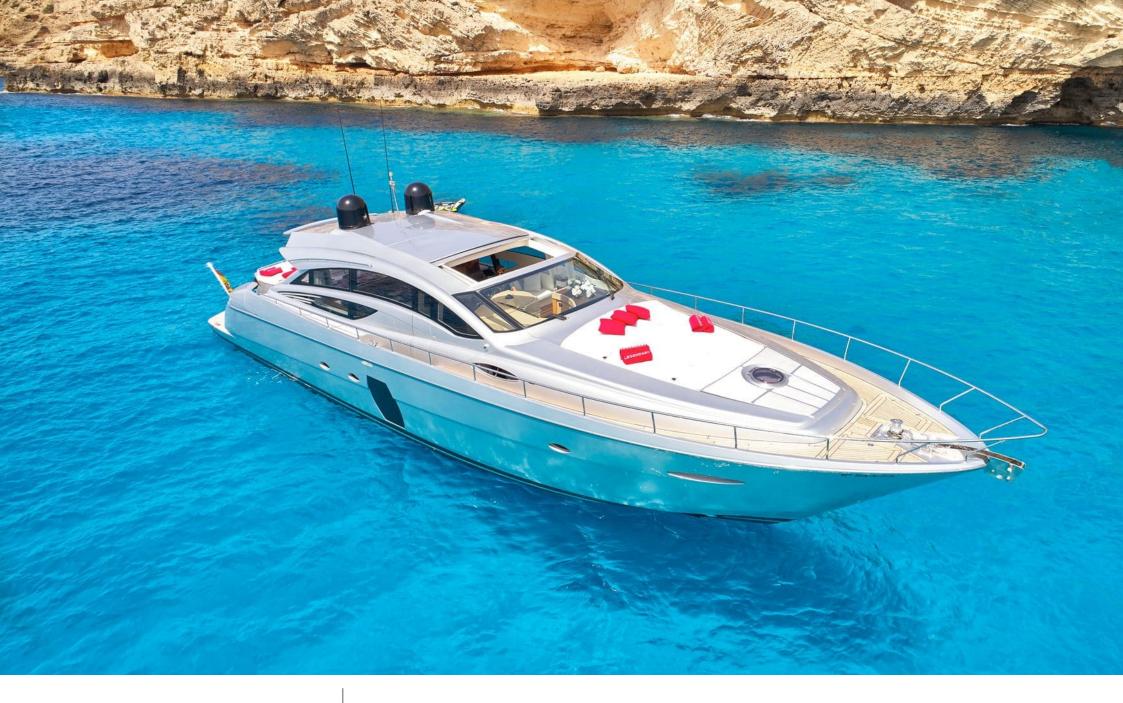

### **EXTERIOR DESIGN**

Specifications

**Features** 

#### Specifications

Summer low rate per week

41 300 €

Summer high rate per week

49 700 €

Winter low rate per week

41 300 €

Winter high rate per week

49 700 €

Builder

Pershing

Year built

2008

Year refit

2024

Length

22.3 m

**Guests Cruising** 

12

Summer Cruising Area(s)

Cabins

Winter Cruising Area(s) West Mediterranean

Max speed

Cruising speed

West Mediterranean

Crew

43 knots

32 knots

Fuel consumption 600 Litres/Hr

Type of cabins

3 (2 x Double, 1 x Twin, 1 x Pullman)