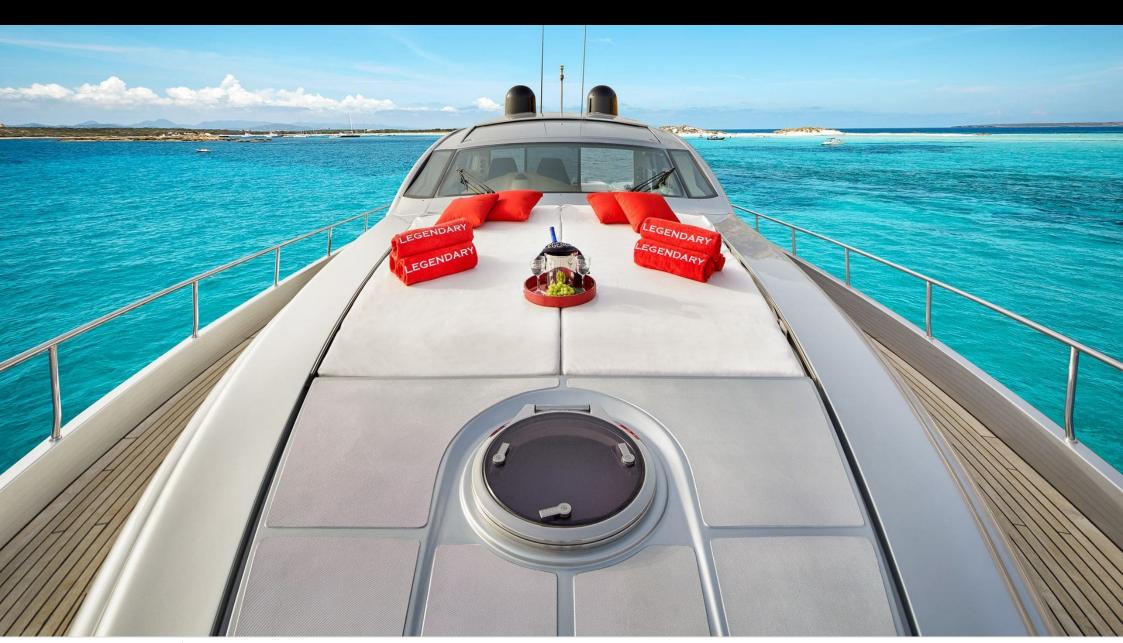

#### M/Y LEGENDARY











Air Conditioning

Tender

Wakeboard











### **EXTERIOR DESIGN**





Specifications

**Features** 

















# INTERIOR DESIGN



















# GALLERY LIFESTYLE









#### Specifications



Summer low rate per week

41 300 €



Summer high rate per week

49 700 €



Winter low rate per week

41 300 €



Winter high rate per week

49 700 €



Builder

Pershing



Year built

2008



Year refit

2024



Length

22.3 m



**Guests Cruising** 

12

Summer Cruising Area(s)



Cabins

Winter Cruising Area(s) West Mediterranean

Max speed

Cruising speed

West Mediterranean

Crew

43 knots

32 knots

Fuel consumption 600 Litres/Hr

Type of cabins

3 (2 x Double, 1 x Twin, 1 x Pullman)