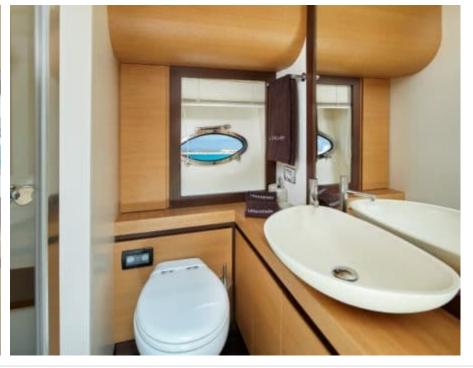

#### M/Y LEGENDARY











Air Conditioning

Tender

Wakeboard











### **EXTERIOR DESIGN**





Specifications

**Features** 

















# INTERIOR DESIGN



















# GALLERY LIFESTYLE









#### Specifications



Summer low rate per week

41 300 €



Summer high rate per week

49 700 €



Winter low rate per week

41 300 €



Winter high rate per week

49 700 €



Builder

Pershing



Year built

2008



Year refit

2024



Length

22.3 m



**Guests Cruising** 

12

Summer Cruising Area(s)



Cabins

Winter Cruising Area(s) West Mediterranean

Max speed

Cruising speed

West Mediterranean

Crew

43 knots

32 knots

Fuel consumption 600 Litres/Hr

Type of cabins

3 (2 x Double, 1 x Twin, 1 x Pullman)