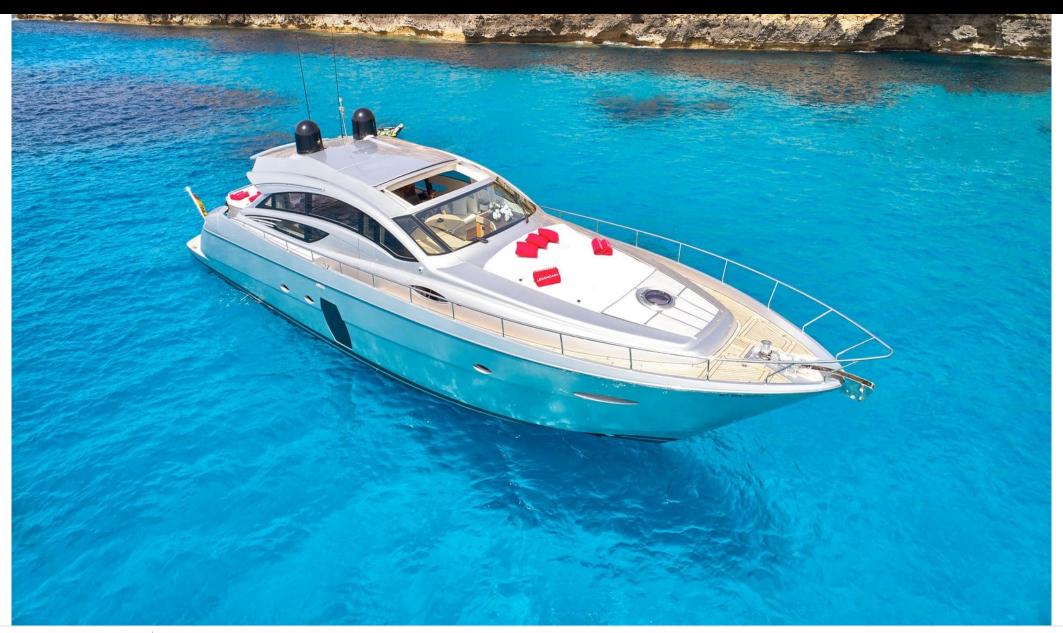

#### M/Y LEGENDARY

Air Conditioning

Tender

Wakeboard

### **EXTERIOR DESIGN**

Specifications

**Features** 

22.3 m

**Guests Cruising** 

12

Summer Cruising Area(s)

Cabins

Winter Cruising Area(s) West Mediterranean

Max speed

Cruising speed

West Mediterranean

Crew

43 knots

32 knots

Fuel consumption 600 Litres/Hr

Type of cabins

3 (2 x Double, 1 x Twin, 1 x Pullman)