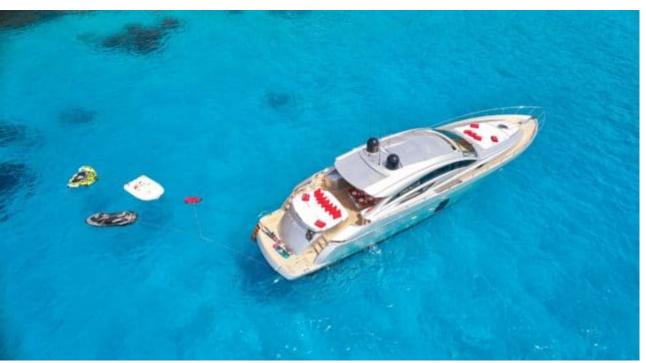

#### M/Y LEGENDARY











Air Conditioning

Tender

Wakeboard











### **EXTERIOR DESIGN**





Specifications

**Features** 

















# INTERIOR DESIGN



















# GALLERY LIFESTYLE









#### Specifications



Summer low rate per week

41 300 €



Summer high rate per week

49 700 €



Winter low rate per week

41 300 €



Winter high rate per week

49 700 €



Builder

Pershing



Year built

2008



Year refit

2024



Length

22.3 m



**Guests Cruising** 

12

Summer Cruising Area(s)



Cabins

Winter Cruising Area(s) West Mediterranean

Max speed

Cruising speed

West Mediterranean

Crew

43 knots

32 knots

Fuel consumption 600 Litres/Hr

Type of cabins

3 (2 x Double, 1 x Twin, 1 x Pullman)