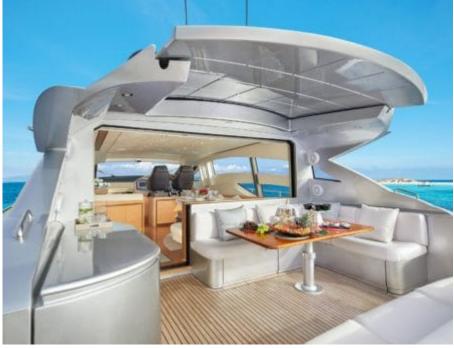

#### M/Y LEGENDARY











Air Conditioning

Tender

Wakeboard











### **EXTERIOR DESIGN**





Specifications

**Features** 

















# INTERIOR DESIGN



















# GALLERY LIFESTYLE









#### Specifications



Summer low rate per week

41 300 €



Summer high rate per week

49 700 €



Winter low rate per week

41 300 €



Winter high rate per week

49 700 €



Builder

Pershing



Year built

2008



Year refit

2024



Length

22.3 m



**Guests Cruising** 

12

Summer Cruising Area(s)



Cabins

Winter Cruising Area(s) West Mediterranean

Max speed

Cruising speed

West Mediterranean

Crew

43 knots

32 knots

Fuel consumption 600 Litres/Hr

Type of cabins

3 (2 x Double, 1 x Twin, 1 x Pullman)