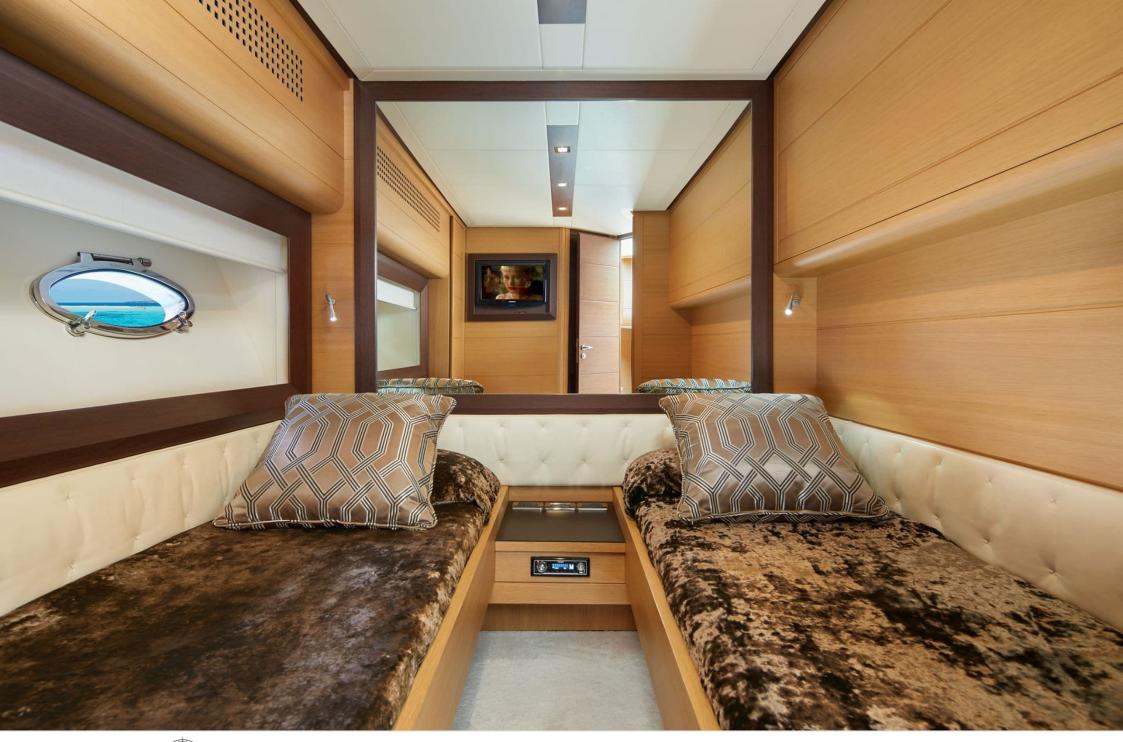

# INTERIOR DESIGN

West Mediterranean

Crew

43 knots

32 knots

Fuel consumption 600 Litres/Hr

Type of cabins

3 (2 x Double, 1 x Twin, 1 x Pullman)