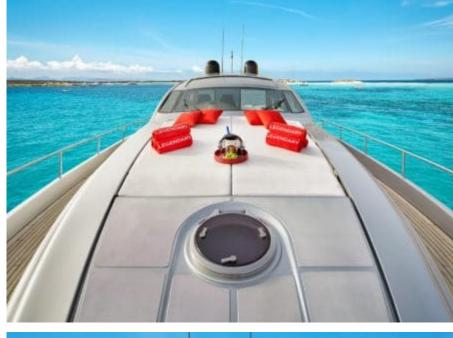

#### M/Y LEGENDARY











Air Conditioning

Tender

Wakeboard











### **EXTERIOR DESIGN**





Specifications

**Features** 

















# INTERIOR DESIGN



















# GALLERY LIFESTYLE









#### Specifications



Summer low rate per week

41 300 €



Summer high rate per week

49 700 €



Winter low rate per week

41 300 €



Winter high rate per week

49 700 €



Builder

Pershing



Year built

2008



Year refit

2024



Length

22.3 m



**Guests Cruising** 

12

Summer Cruising Area(s)



Cabins

Winter Cruising Area(s) West Mediterranean

Max speed

Cruising speed

West Mediterranean

Crew

43 knots

32 knots

Fuel consumption 600 Litres/Hr

Type of cabins

3 (2 x Double, 1 x Twin, 1 x Pullman)