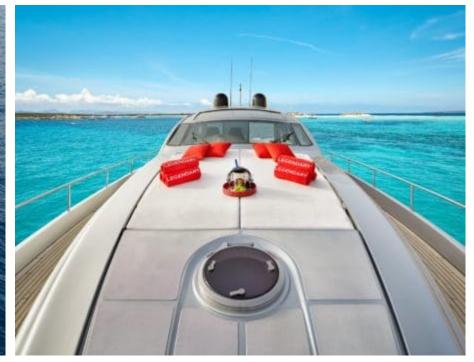

#### M/Y LEGENDARY











Air Conditioning

Tender

Wakeboard











### **EXTERIOR DESIGN**





Specifications

**Features** 

















# INTERIOR DESIGN



















# GALLERY LIFESTYLE









#### Specifications



Summer low rate per week

41 300 €



Summer high rate per week

49 700 €



Winter low rate per week

41 300 €



Winter high rate per week

49 700 €



Builder

Pershing



Year built

2008



Year refit

2024



Length

22.3 m



**Guests Cruising** 

12

Summer Cruising Area(s)



Cabins

Winter Cruising Area(s) West Mediterranean

Max speed

Cruising speed

West Mediterranean

Crew

43 knots

32 knots

Fuel consumption 600 Litres/Hr

Type of cabins

3 (2 x Double, 1 x Twin, 1 x Pullman)