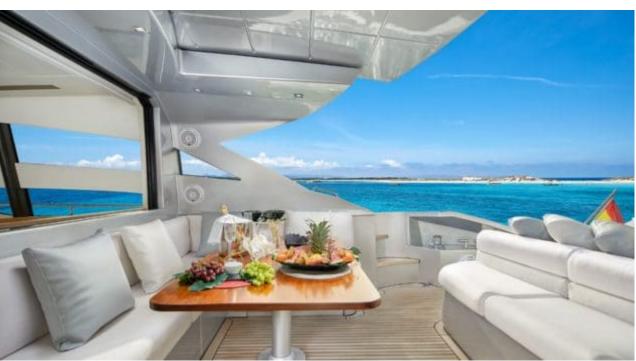

#### M/Y LEGENDARY











Air Conditioning

Tender

Wakeboard











### **EXTERIOR DESIGN**





Specifications

**Features** 

















# INTERIOR DESIGN



















# GALLERY LIFESTYLE









#### Specifications



Summer low rate per week

41 300 €



Summer high rate per week

49 700 €



Winter low rate per week

41 300 €



Winter high rate per week

49 700 €



Builder

Pershing



Year built

2008



Year refit

2024



Length

22.3 m



**Guests Cruising** 

12

Summer Cruising Area(s)



Cabins

Winter Cruising Area(s) West Mediterranean

Max speed

Cruising speed

West Mediterranean

Crew

43 knots

32 knots

Fuel consumption 600 Litres/Hr

Type of cabins

3 (2 x Double, 1 x Twin, 1 x Pullman)