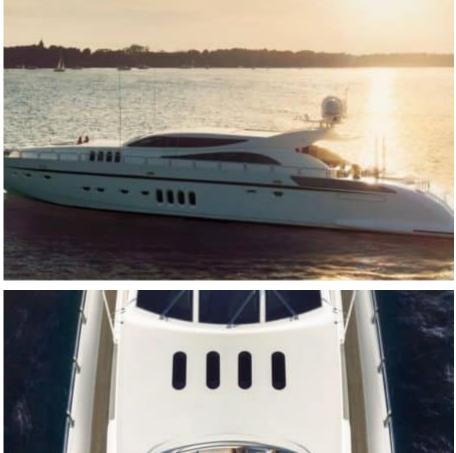

Cabins 5



Crew **5** 



#### M/Y LEOPARD























Seabob

















Wakeboard











### **EXTERIOR DESIGN**



























































## INTERIOR DESIGN











































# GALLERY LIFESTYLE





Specifications

Features

























### Specifications



Low rate per day

12 500 €



High rate per day

13 167 €



Summer low rate per week

75 000 €



Summer high rate per week

79 000 €



Winter low rate per week

75 000 €



Winter high rate per week

75 000 €



Builder

Léopard (Arno)



Year built

2008



Year refit

2018



Length

34.11 m



**Guests Cruising** 

12



Cabins

Winter Cruising Area(s)

West Mediterranean

Summer Cruising Area(s)

West Mediterranean

Crew

Max speed 43 knots

Cruising speed 30 knots

Fuel consumption 1000 L/Hr

Type of cabins

5 (1 x Twin, 4 x Double)