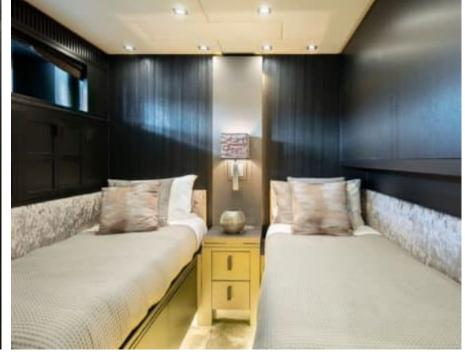

Cabins 5



Crew **5** 



#### M/Y LEOPARD























Seabob

















Wakeboard











### **EXTERIOR DESIGN**



























































## INTERIOR DESIGN











































# GALLERY LIFESTYLE





Specifications

Features

























### Specifications



Low rate per day

12 500 €



High rate per day

13 167 €



Summer low rate per week

75 000 €



Summer high rate per week

79 000 €



Winter low rate per week

75 000 €



Winter high rate per week

75 000 €



Builder

Léopard (Arno)



Year built

2008



Year refit

2018



Length

34.11 m



**Guests Cruising** 

12



Cabins

Winter Cruising Area(s)

West Mediterranean

Summer Cruising Area(s)

West Mediterranean

Crew

Max speed 43 knots

Cruising speed 30 knots

Fuel consumption 1000 L/Hr

Type of cabins

5 (1 x Twin, 4 x Double)