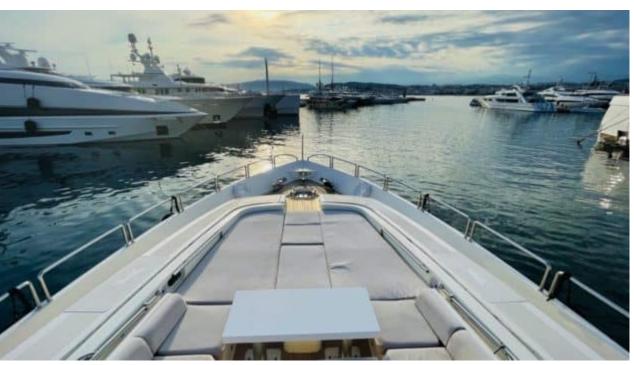

Cabins 5



Crew **5** 



#### M/Y LEOPARD























Seabob

















Wakeboard











### **EXTERIOR DESIGN**



























































## INTERIOR DESIGN











































# GALLERY LIFESTYLE





Specifications

Features

























### Specifications



Low rate per day

12 500 €



High rate per day

13 167 €



Summer low rate per week

75 000 €



Summer high rate per week

79 000 €



Winter low rate per week

75 000 €



Winter high rate per week

75 000 €



Builder

Léopard (Arno)



Year built

2008



Year refit

2018



Length

34.11 m



**Guests Cruising** 

12



Cabins

Winter Cruising Area(s)

West Mediterranean

Summer Cruising Area(s)

West Mediterranean

Crew

Max speed 43 knots

Cruising speed 30 knots

Fuel consumption 1000 L/Hr

Type of cabins

5 (1 x Twin, 4 x Double)