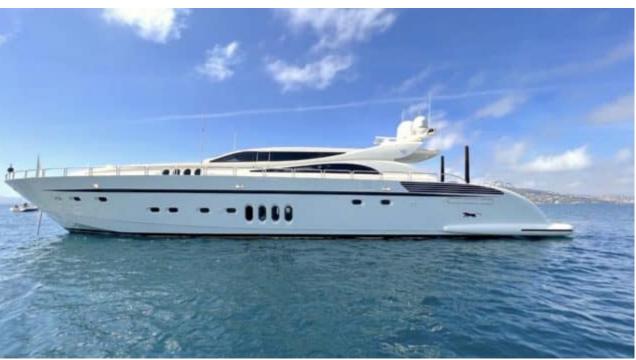

#### M/Y LEOPARD

Seabob

Wakeboard

### **EXTERIOR DESIGN**

2008

Year refit

2018

Length

34.11 m

**Guests Cruising** 

12

Cabins