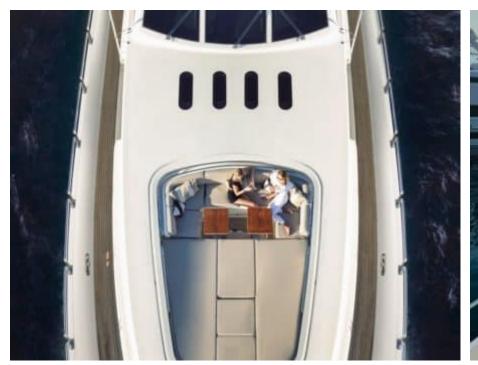

Cabins 5



Crew **5** 



#### M/Y LEOPARD























Seabob

















Wakeboard











### **EXTERIOR DESIGN**



























































## INTERIOR DESIGN











































# GALLERY LIFESTYLE





Specifications

Features

























### Specifications



Low rate per day

12 500 €



High rate per day

13 167 €



Summer low rate per week

75 000 €



Summer high rate per week

79 000 €



Winter low rate per week

75 000 €



Winter high rate per week

75 000 €



Builder

Léopard (Arno)



Year built

2008



Year refit

2018



Length

34.11 m



**Guests Cruising** 

12



Cabins

Winter Cruising Area(s)

West Mediterranean

Summer Cruising Area(s)

West Mediterranean

Crew

Max speed 43 knots

Cruising speed 30 knots

Fuel consumption 1000 L/Hr

Type of cabins

5 (1 x Twin, 4 x Double)