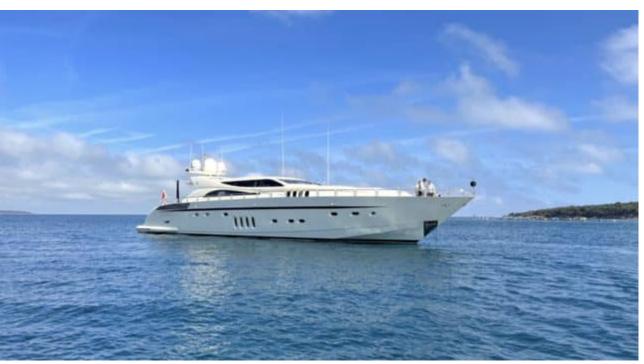

Cabins 5



Crew **5** 



#### M/Y LEOPARD























Seabob

















Wakeboard











### **EXTERIOR DESIGN**



























































## INTERIOR DESIGN











































# GALLERY LIFESTYLE





Specifications

Features

























### Specifications



Low rate per day

12 500 €



High rate per day

13 167 €



Summer low rate per week

75 000 €



Summer high rate per week

79 000 €



Winter low rate per week

75 000 €



Winter high rate per week

75 000 €



Builder

Léopard (Arno)



Year built

2008



Year refit

2018



Length

34.11 m



**Guests Cruising** 

12



Cabins

Winter Cruising Area(s)

West Mediterranean

Summer Cruising Area(s)

West Mediterranean

Crew

Max speed 43 knots

Cruising speed 30 knots

Fuel consumption 1000 L/Hr

Type of cabins

5 (1 x Twin, 4 x Double)