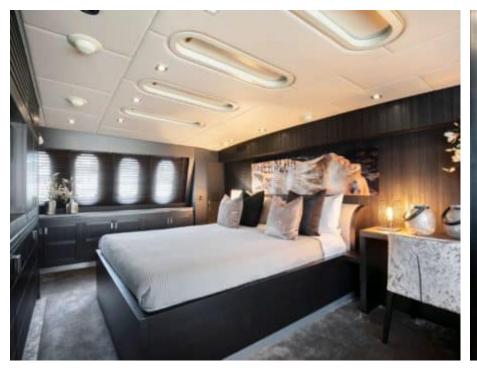

Cabins 5



Crew **5** 



#### M/Y LEOPARD























Seabob

















Wakeboard











### **EXTERIOR DESIGN**



























































## INTERIOR DESIGN











































# GALLERY LIFESTYLE





Specifications

Features

























### Specifications



Low rate per day

12 500 €



High rate per day

13 167 €



Summer low rate per week

75 000 €



Summer high rate per week

79 000 €



Winter low rate per week

75 000 €



Winter high rate per week

75 000 €



Builder

Léopard (Arno)



Year built

2008



Year refit

2018



Length

34.11 m



**Guests Cruising** 

12



Cabins

Winter Cruising Area(s)

West Mediterranean

Summer Cruising Area(s)

West Mediterranean

Crew

Max speed 43 knots

Cruising speed 30 knots

Fuel consumption 1000 L/Hr

Type of cabins

5 (1 x Twin, 4 x Double)