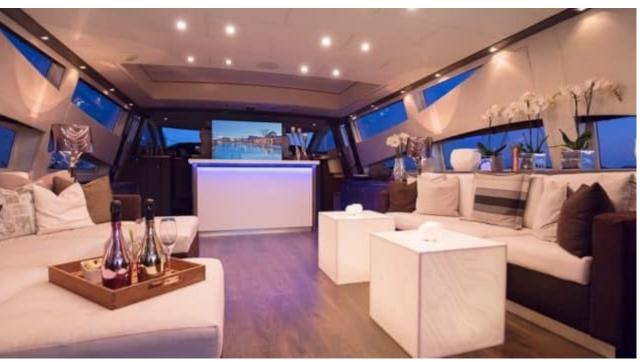

Cabins 5



Crew **5** 



#### M/Y LEOPARD























Seabob

















Wakeboard











### **EXTERIOR DESIGN**



























































## INTERIOR DESIGN











































# GALLERY LIFESTYLE





Specifications

Features

























### Specifications



Low rate per day

12 500 €



High rate per day

13 167 €



Summer low rate per week

75 000 €



Summer high rate per week

79 000 €



Winter low rate per week

75 000 €



Winter high rate per week

75 000 €



Builder

Léopard (Arno)



Year built

2008



Year refit

2018



Length

34.11 m



**Guests Cruising** 

12



Cabins

Winter Cruising Area(s)

West Mediterranean

Summer Cruising Area(s)

West Mediterranean

Crew

Max speed 43 knots

Cruising speed 30 knots

Fuel consumption 1000 L/Hr

Type of cabins

5 (1 x Twin, 4 x Double)