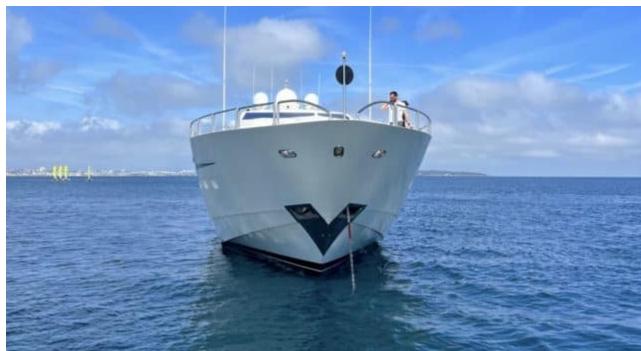

Cabins 5



Crew **5** 



#### M/Y LEOPARD























Seabob

















Wakeboard











### **EXTERIOR DESIGN**



























































## INTERIOR DESIGN











































# GALLERY LIFESTYLE





Specifications

Features

























### Specifications



Low rate per day

12 500 €



High rate per day

13 167 €



Summer low rate per week

75 000 €



Summer high rate per week

79 000 €



Winter low rate per week

75 000 €



Winter high rate per week

75 000 €



Builder

Léopard (Arno)



Year built

2008



Year refit

2018



Length

34.11 m



**Guests Cruising** 

12



Cabins

Winter Cruising Area(s)

West Mediterranean

Summer Cruising Area(s)

West Mediterranean

Crew

Max speed 43 knots

Cruising speed 30 knots

Fuel consumption 1000 L/Hr

Type of cabins

5 (1 x Twin, 4 x Double)