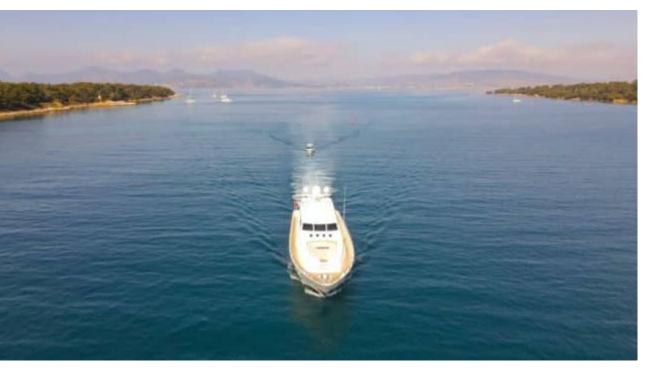

Cabins 5



Crew **5** 



#### M/Y LEOPARD























Seabob

















Wakeboard











### **EXTERIOR DESIGN**



























































## INTERIOR DESIGN











































# GALLERY LIFESTYLE





Specifications

Features

























### Specifications



Low rate per day

12 500 €



High rate per day

13 167 €



Summer low rate per week

75 000 €



Summer high rate per week

79 000 €



Winter low rate per week

75 000 €



Winter high rate per week

75 000 €



Builder

Léopard (Arno)



Year built

2008



Year refit

2018



Length

34.11 m



**Guests Cruising** 

12



Cabins

Winter Cruising Area(s)

West Mediterranean

Summer Cruising Area(s)

West Mediterranean

Crew

Max speed 43 knots

Cruising speed 30 knots

Fuel consumption 1000 L/Hr

Type of cabins

5 (1 x Twin, 4 x Double)