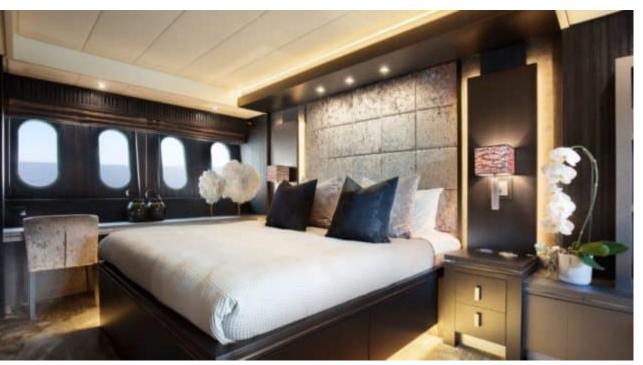

Cabins 5



Crew **5** 



#### M/Y LEOPARD























Seabob

















Wakeboard











### **EXTERIOR DESIGN**



























































## INTERIOR DESIGN











































# GALLERY LIFESTYLE





Specifications

Features

























### Specifications



Low rate per day

12 500 €



High rate per day

13 167 €



Summer low rate per week

75 000 €



Summer high rate per week

79 000 €



Winter low rate per week

75 000 €



Winter high rate per week

75 000 €



Builder

Léopard (Arno)



Year built

2008



Year refit

2018



Length

34.11 m



**Guests Cruising** 

12



Cabins

Winter Cruising Area(s)

West Mediterranean

Summer Cruising Area(s)

West Mediterranean

Crew

Max speed 43 knots

Cruising speed 30 knots

Fuel consumption 1000 L/Hr

Type of cabins

5 (1 x Twin, 4 x Double)