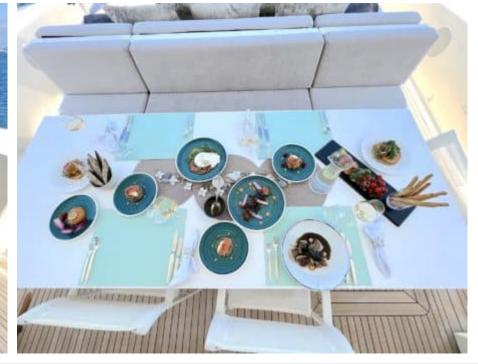

Cabins 5



Crew **5** 



#### M/Y LEOPARD























Seabob

















Wakeboard











### **EXTERIOR DESIGN**



























































## INTERIOR DESIGN











































# GALLERY LIFESTYLE





Specifications

Features

























### Specifications



Low rate per day

12 500 €



High rate per day

13 167 €



Summer low rate per week

75 000 €



Summer high rate per week

79 000 €



Winter low rate per week

75 000 €



Winter high rate per week

75 000 €



Builder

Léopard (Arno)



Year built

2008



Year refit

2018



Length

34.11 m



**Guests Cruising** 

12



Cabins

Winter Cruising Area(s)

West Mediterranean

Summer Cruising Area(s)

West Mediterranean

Crew

Max speed 43 knots

Cruising speed 30 knots

Fuel consumption 1000 L/Hr

Type of cabins

5 (1 x Twin, 4 x Double)