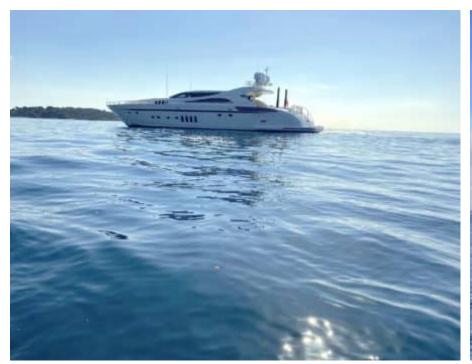

Cabins 5



Crew **5** 



#### M/Y LEOPARD























Seabob

















Wakeboard











### **EXTERIOR DESIGN**



























































## INTERIOR DESIGN











































# GALLERY LIFESTYLE





Specifications

Features

























### Specifications



Low rate per day

12 500 €



High rate per day

13 167 €



Summer low rate per week

75 000 €



Summer high rate per week

79 000 €



Winter low rate per week

75 000 €



Winter high rate per week

75 000 €



Builder

Léopard (Arno)



Year built

2008



Year refit

2018



Length

34.11 m



**Guests Cruising** 

12



Cabins

Winter Cruising Area(s)

West Mediterranean

Summer Cruising Area(s)

West Mediterranean

Crew

Max speed 43 knots

Cruising speed 30 knots

Fuel consumption 1000 L/Hr

Type of cabins

5 (1 x Twin, 4 x Double)