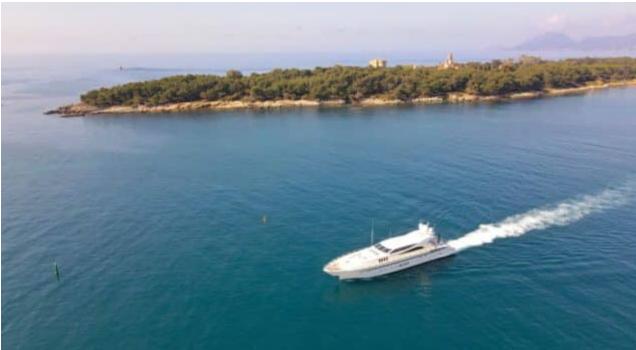

Cabins 5



Crew **5** 



#### M/Y LEOPARD























Seabob

















Wakeboard











### **EXTERIOR DESIGN**



























































## INTERIOR DESIGN











































# GALLERY LIFESTYLE





Specifications

Features

























### Specifications



Low rate per day

12 500 €



High rate per day

13 167 €



Summer low rate per week

75 000 €



Summer high rate per week

79 000 €



Winter low rate per week

75 000 €



Winter high rate per week

75 000 €



Builder

Léopard (Arno)



Year built

2008



Year refit

2018



Length

34.11 m



**Guests Cruising** 

12



Cabins

Winter Cruising Area(s)

West Mediterranean

Summer Cruising Area(s)

West Mediterranean

Crew

Max speed 43 knots

Cruising speed 30 knots

Fuel consumption 1000 L/Hr

Type of cabins

5 (1 x Twin, 4 x Double)