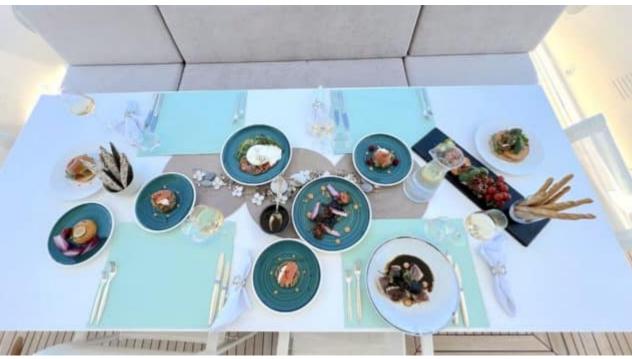

Cabins 5



Crew **5** 



#### M/Y LEOPARD























Seabob

















Wakeboard











### **EXTERIOR DESIGN**



























































## INTERIOR DESIGN











































# GALLERY LIFESTYLE





Specifications

Features

























### Specifications



Low rate per day

12 500 €



High rate per day

13 167 €



Summer low rate per week

75 000 €



Summer high rate per week

79 000 €



Winter low rate per week

75 000 €



Winter high rate per week

75 000 €



Builder

Léopard (Arno)



Year built

2008



Year refit

2018



Length

34.11 m



**Guests Cruising** 

12



Cabins

Winter Cruising Area(s)

West Mediterranean

Summer Cruising Area(s)

West Mediterranean

Crew

Max speed 43 knots

Cruising speed 30 knots

Fuel consumption 1000 L/Hr

Type of cabins

5 (1 x Twin, 4 x Double)