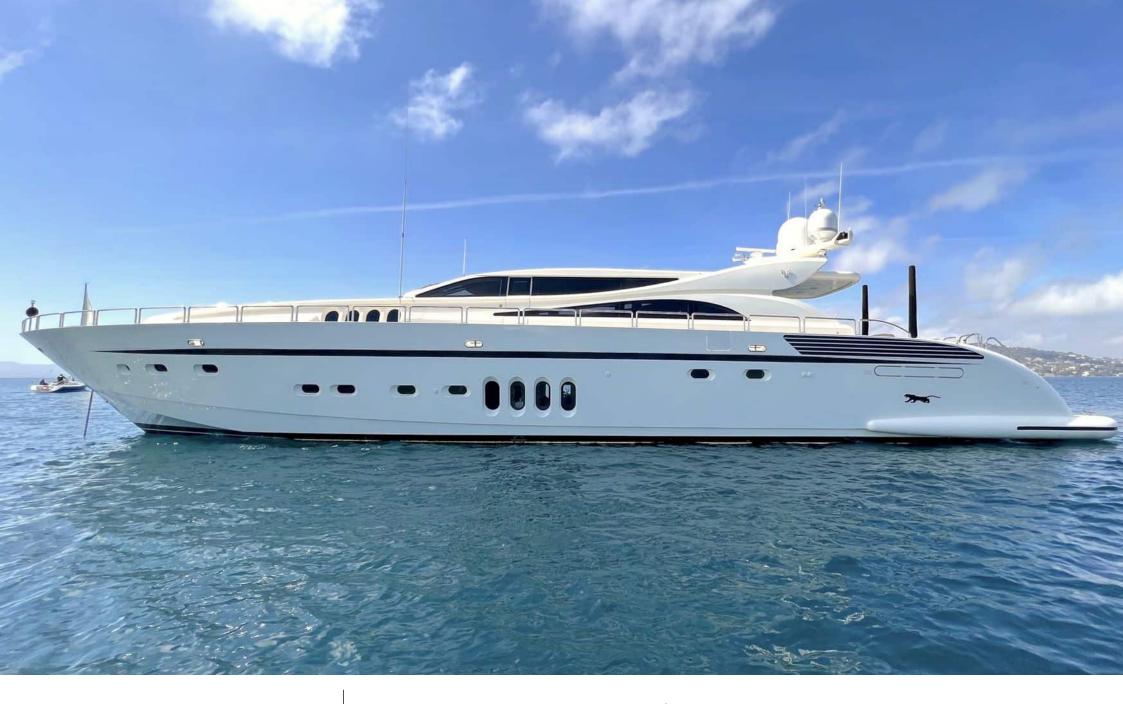

### **EXTERIOR DESIGN**

2008

Year refit

2018

Length

34.11 m

**Guests Cruising** 

12

Cabins