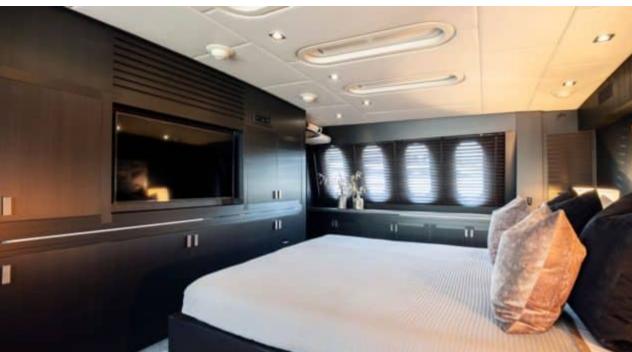

Cabins 5



Crew **5** 



#### M/Y LEOPARD























Seabob

















Wakeboard











### **EXTERIOR DESIGN**



























































## INTERIOR DESIGN











































# GALLERY LIFESTYLE





Specifications

Features

























### Specifications



Low rate per day

12 500 €



High rate per day

13 167 €



Summer low rate per week

75 000 €



Summer high rate per week

79 000 €



Winter low rate per week

75 000 €



Winter high rate per week

75 000 €



Builder

Léopard (Arno)



Year built

2008



Year refit

2018



Length

34.11 m



**Guests Cruising** 

12



Cabins

Winter Cruising Area(s)

West Mediterranean

Summer Cruising Area(s)

West Mediterranean

Crew

Max speed 43 knots

Cruising speed 30 knots

Fuel consumption 1000 L/Hr

Type of cabins

5 (1 x Twin, 4 x Double)