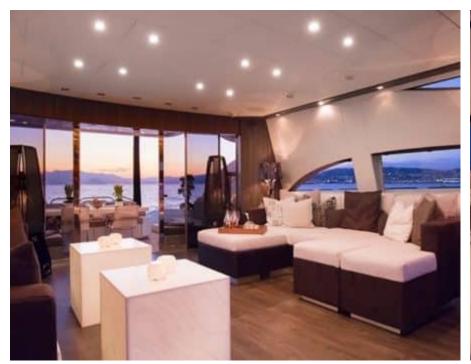

Cabins 5



Crew **5** 



#### M/Y LEOPARD























Seabob

















Wakeboard











### **EXTERIOR DESIGN**



























































## INTERIOR DESIGN











































# GALLERY LIFESTYLE





Specifications

Features

























### Specifications



Low rate per day

12 500 €



High rate per day

13 167 €



Summer low rate per week

75 000 €



Summer high rate per week

79 000 €



Winter low rate per week

75 000 €



Winter high rate per week

75 000 €



Builder

Léopard (Arno)



Year built

2008



Year refit

2018



Length

34.11 m



**Guests Cruising** 

12



Cabins

Winter Cruising Area(s)

West Mediterranean

Summer Cruising Area(s)

West Mediterranean

Crew

Max speed 43 knots

Cruising speed 30 knots

Fuel consumption 1000 L/Hr

Type of cabins

5 (1 x Twin, 4 x Double)