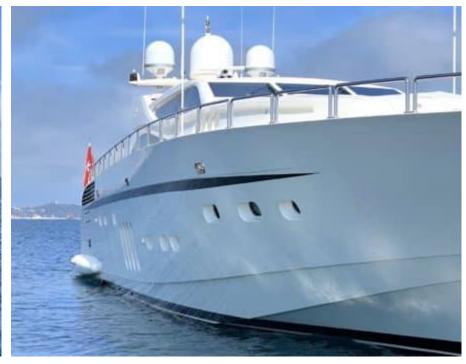

### **EXTERIOR DESIGN**

2008

Year refit

2018

Length

34.11 m

**Guests Cruising** 

12

Cabins