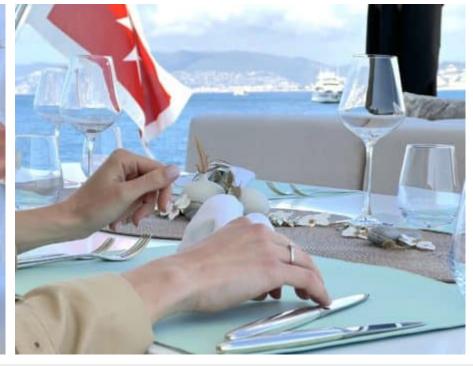

Cabins 5



Crew **5** 



#### M/Y LEOPARD























Seabob

















Wakeboard











### **EXTERIOR DESIGN**



























































## INTERIOR DESIGN











































# GALLERY LIFESTYLE





Specifications

Features

























### Specifications



Low rate per day

12 500 €



High rate per day

13 167 €



Summer low rate per week

75 000 €



Summer high rate per week

79 000 €



Winter low rate per week

75 000 €



Winter high rate per week

75 000 €



Builder

Léopard (Arno)



Year built

2008



Year refit

2018



Length

34.11 m



**Guests Cruising** 

12



Cabins

Winter Cruising Area(s)

West Mediterranean

Summer Cruising Area(s)

West Mediterranean

Crew

Max speed 43 knots

Cruising speed 30 knots

Fuel consumption 1000 L/Hr

Type of cabins

5 (1 x Twin, 4 x Double)