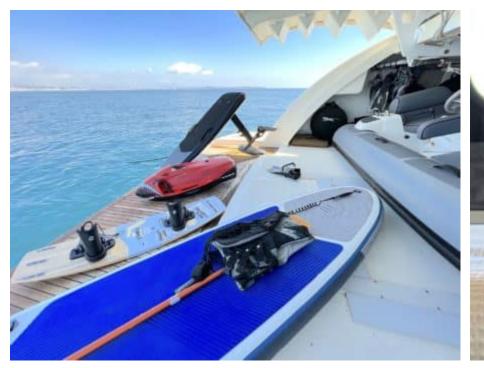

Cabins 5



Crew **5** 



#### M/Y LEOPARD























Seabob

















Wakeboard











### **EXTERIOR DESIGN**



























































## INTERIOR DESIGN











































# GALLERY LIFESTYLE





Specifications

Features

























### Specifications



Low rate per day

12 500 €



High rate per day

13 167 €



Summer low rate per week

75 000 €



Summer high rate per week

79 000 €



Winter low rate per week

75 000 €



Winter high rate per week

75 000 €



Builder

Léopard (Arno)



Year built

2008



Year refit

2018



Length

34.11 m



**Guests Cruising** 

12



Cabins

Winter Cruising Area(s)

West Mediterranean

Summer Cruising Area(s)

West Mediterranean

Crew

Max speed 43 knots

Cruising speed 30 knots

Fuel consumption 1000 L/Hr

Type of cabins

5 (1 x Twin, 4 x Double)