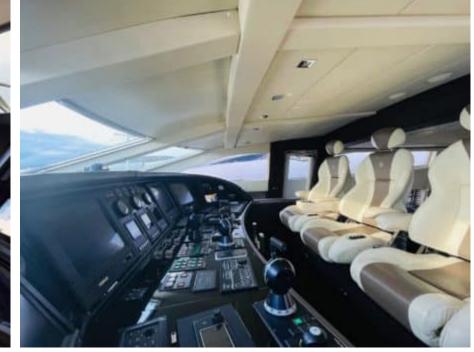

Cabins 5



Crew **5** 



#### M/Y LEOPARD























Seabob

















Wakeboard











### **EXTERIOR DESIGN**



























































## INTERIOR DESIGN











































# GALLERY LIFESTYLE





Specifications

Features

























### Specifications



Low rate per day

12 500 €



High rate per day

13 167 €



Summer low rate per week

75 000 €



Summer high rate per week

79 000 €



Winter low rate per week

75 000 €



Winter high rate per week

75 000 €



Builder

Léopard (Arno)



Year built

2008



Year refit

2018



Length

34.11 m



**Guests Cruising** 

12



Cabins

Winter Cruising Area(s)

West Mediterranean

Summer Cruising Area(s)

West Mediterranean

Crew

Max speed 43 knots

Cruising speed 30 knots

Fuel consumption 1000 L/Hr

Type of cabins

5 (1 x Twin, 4 x Double)