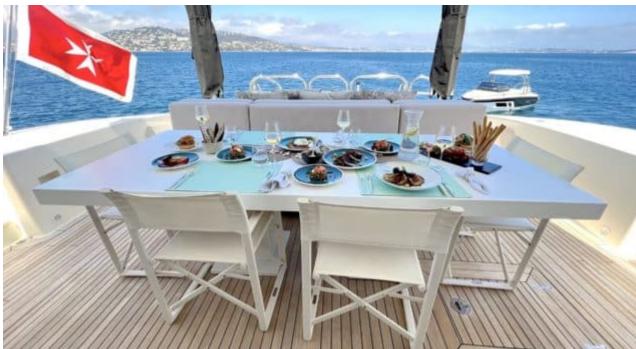

Cabins 5



Crew **5** 



#### M/Y LEOPARD























Seabob

















Wakeboard











### **EXTERIOR DESIGN**



























































## INTERIOR DESIGN











































# GALLERY LIFESTYLE





Specifications

Features

























### Specifications



Low rate per day

12 500 €



High rate per day

13 167 €



Summer low rate per week

75 000 €



Summer high rate per week

79 000 €



Winter low rate per week

75 000 €



Winter high rate per week

75 000 €



Builder

Léopard (Arno)



Year built

2008



Year refit

2018



Length

34.11 m



**Guests Cruising** 

12



Cabins

Winter Cruising Area(s)

West Mediterranean

Summer Cruising Area(s)

West Mediterranean

Crew

Max speed 43 knots

Cruising speed 30 knots

Fuel consumption 1000 L/Hr

Type of cabins

5 (1 x Twin, 4 x Double)