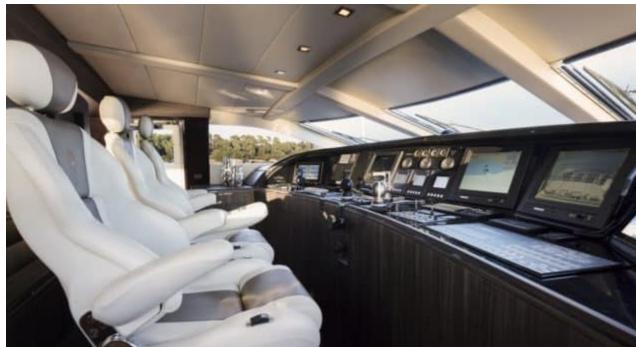

Cabins 5



Crew **5** 



#### M/Y LEOPARD























Seabob

















Wakeboard











### **EXTERIOR DESIGN**



























































## INTERIOR DESIGN











































# GALLERY LIFESTYLE





Specifications

Features

























### Specifications



Low rate per day

12 500 €



High rate per day

13 167 €



Summer low rate per week

75 000 €



Summer high rate per week

79 000 €



Winter low rate per week

75 000 €



Winter high rate per week

75 000 €



Builder

Léopard (Arno)



Year built

2008



Year refit

2018



Length

34.11 m



**Guests Cruising** 

12



Cabins

Winter Cruising Area(s)

West Mediterranean

Summer Cruising Area(s)

West Mediterranean

Crew

Max speed 43 knots

Cruising speed 30 knots

Fuel consumption 1000 L/Hr

Type of cabins

5 (1 x Twin, 4 x Double)