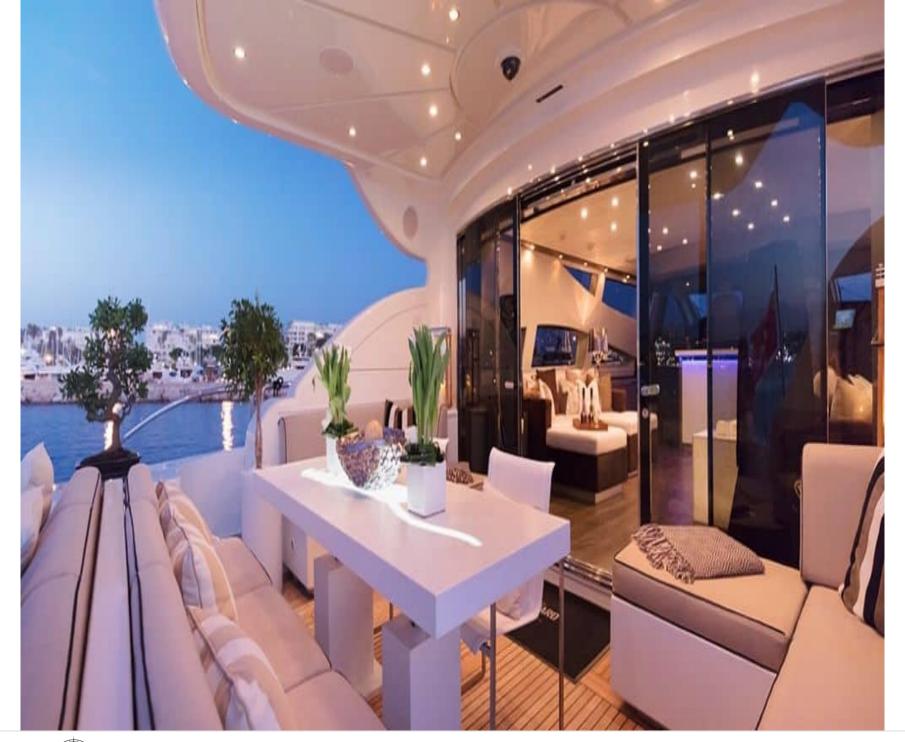

Cabins 5



Crew **5** 



#### M/Y LEOPARD























Seabob

















Wakeboard











### **EXTERIOR DESIGN**



























































## INTERIOR DESIGN











































# GALLERY LIFESTYLE





Specifications

Features

























### Specifications



Low rate per day

12 500 €



High rate per day

13 167 €



Summer low rate per week

75 000 €



Summer high rate per week

79 000 €



Winter low rate per week

75 000 €



Winter high rate per week

75 000 €



Builder

Léopard (Arno)



Year built

2008



Year refit

2018



Length

34.11 m



**Guests Cruising** 

12



Cabins

Winter Cruising Area(s)

West Mediterranean

Summer Cruising Area(s)

West Mediterranean

Crew

Max speed 43 knots

Cruising speed 30 knots

Fuel consumption 1000 L/Hr

Type of cabins

5 (1 x Twin, 4 x Double)