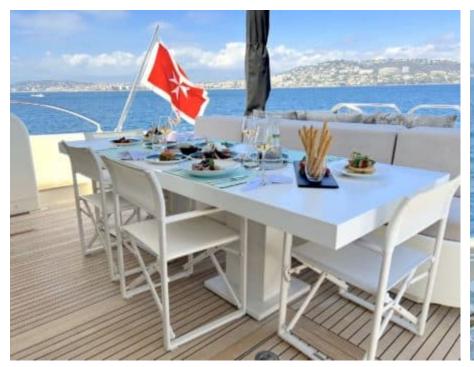

Cabins 5



Crew **5** 



#### M/Y LEOPARD























Seabob

















Wakeboard











### **EXTERIOR DESIGN**



























































## INTERIOR DESIGN











































# GALLERY LIFESTYLE





Specifications

Features

























### Specifications



Low rate per day

12 500 €



High rate per day

13 167 €



Summer low rate per week

75 000 €



Summer high rate per week

79 000 €



Winter low rate per week

75 000 €



Winter high rate per week

75 000 €



Builder

Léopard (Arno)



Year built

2008



Year refit

2018



Length

34.11 m



**Guests Cruising** 

12



Cabins

Winter Cruising Area(s)

West Mediterranean

Summer Cruising Area(s)

West Mediterranean

Crew

Max speed 43 knots

Cruising speed 30 knots

Fuel consumption 1000 L/Hr

Type of cabins

5 (1 x Twin, 4 x Double)