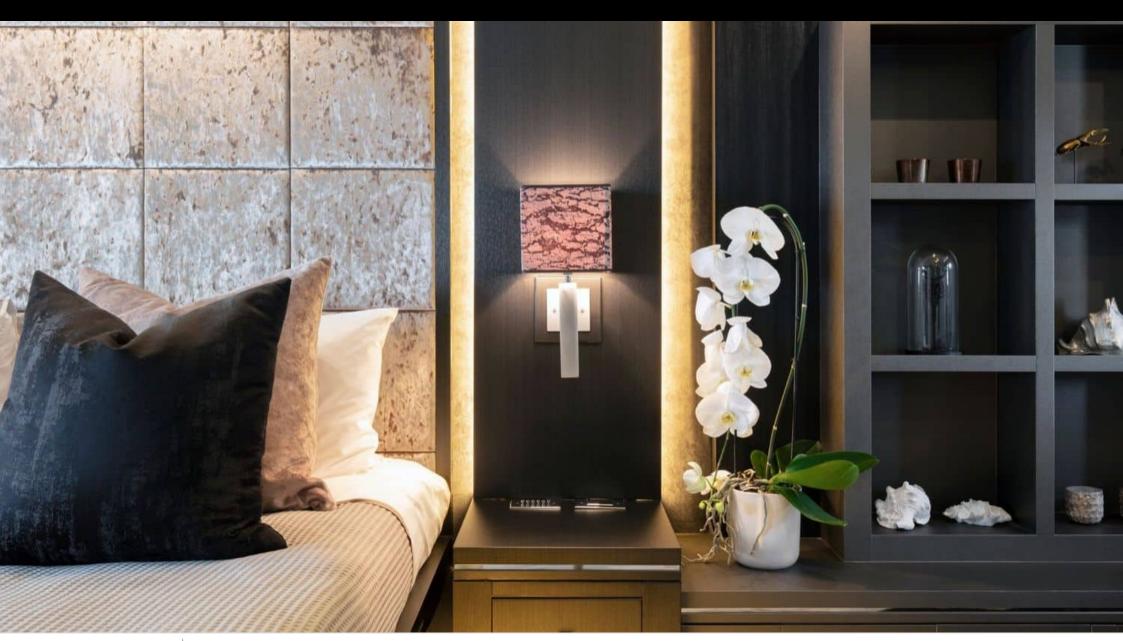

Cabins 5



Crew **5** 



#### M/Y LEOPARD























Seabob

















Wakeboard











### **EXTERIOR DESIGN**



























































## INTERIOR DESIGN











































# GALLERY LIFESTYLE





Specifications

Features

























### Specifications



Low rate per day

12 500 €



High rate per day

13 167 €



Summer low rate per week

75 000 €



Summer high rate per week

79 000 €



Winter low rate per week

75 000 €



Winter high rate per week

75 000 €



Builder

Léopard (Arno)



Year built

2008



Year refit

2018



Length

34.11 m



**Guests Cruising** 

12



Cabins

Winter Cruising Area(s)

West Mediterranean

Summer Cruising Area(s)

West Mediterranean

Crew

Max speed 43 knots

Cruising speed 30 knots

Fuel consumption 1000 L/Hr

Type of cabins

5 (1 x Twin, 4 x Double)