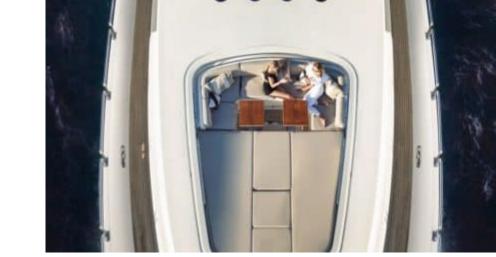

Cabins 5



Crew **5** 



#### M/Y LEOPARD























Seabob

















Wakeboard











### **EXTERIOR DESIGN**



























































## INTERIOR DESIGN











































# GALLERY LIFESTYLE





Specifications

Features

























### Specifications



Low rate per day

12 500 €



High rate per day

13 167 €



Summer low rate per week

75 000 €



Summer high rate per week

79 000 €



Winter low rate per week

75 000 €



Winter high rate per week

75 000 €



Builder

Léopard (Arno)



Year built

2008



Year refit

2018



Length

34.11 m



**Guests Cruising** 

12



Cabins

Winter Cruising Area(s)

West Mediterranean

Summer Cruising Area(s)

West Mediterranean

Crew

Max speed 43 knots

Cruising speed 30 knots

Fuel consumption 1000 L/Hr

Type of cabins

5 (1 x Twin, 4 x Double)