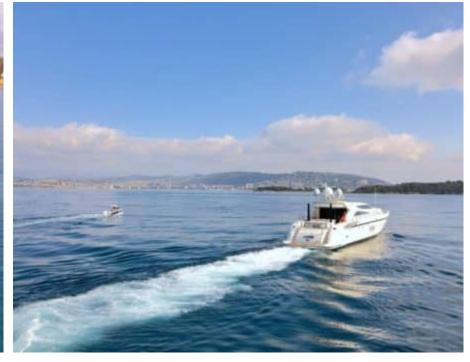

Cabins 5



Crew **5** 



#### M/Y LEOPARD























Seabob

















Wakeboard











### **EXTERIOR DESIGN**



























































## INTERIOR DESIGN











































# GALLERY LIFESTYLE





Specifications

Features

























### Specifications



Low rate per day

12 500 €



High rate per day

13 167 €



Summer low rate per week

75 000 €



Summer high rate per week

79 000 €



Winter low rate per week

75 000 €



Winter high rate per week

75 000 €



Builder

Léopard (Arno)



Year built

2008



Year refit

2018



Length

34.11 m



**Guests Cruising** 

12



Cabins

Winter Cruising Area(s)

West Mediterranean

Summer Cruising Area(s)

West Mediterranean

Crew

Max speed 43 knots

Cruising speed 30 knots

Fuel consumption 1000 L/Hr

Type of cabins

5 (1 x Twin, 4 x Double)