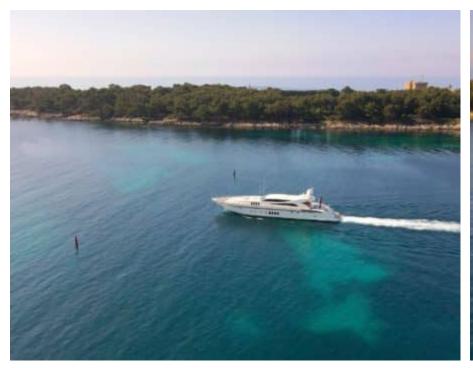

Cabins 5



Crew **5** 



#### M/Y LEOPARD























Seabob

















Wakeboard











### **EXTERIOR DESIGN**



























































## INTERIOR DESIGN











































# GALLERY LIFESTYLE





Specifications

Features

























### Specifications



Low rate per day

12 500 €



High rate per day

13 167 €



Summer low rate per week

75 000 €



Summer high rate per week

79 000 €



Winter low rate per week

75 000 €



Winter high rate per week

75 000 €



Builder

Léopard (Arno)



Year built

2008



Year refit

2018



Length

34.11 m



**Guests Cruising** 

12



Cabins

Winter Cruising Area(s)

West Mediterranean

Summer Cruising Area(s)

West Mediterranean

Crew

Max speed 43 knots

Cruising speed 30 knots

Fuel consumption 1000 L/Hr

Type of cabins

5 (1 x Twin, 4 x Double)