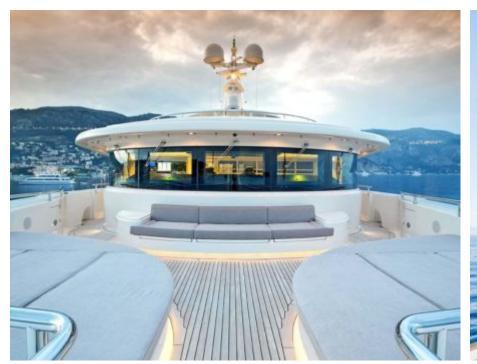

### M/Y LIGHT HOLIC







Gym Equipment





Jetski x 2



Seabob x 2



**20**22



Water

Trampoline

Stabilisers at anchor



Waterskis















Water slide







# **EXTERIOR DESIGN**









































## INTERIOR DESIGN



































































#### GALLERY LIFESTYLE













#### Specifications



Summer low rate per week 320 000 €



Summer high rate per week 360 000 €



Winter low rate per week 320 000 €



Winter high rate per week 360 000 €



Builder CRN ANCONA



Year built 2011



Year refit 2014



Length 60 m



Guests Cruising



Cabins

Winter Cruising Area(s)
Caribbean & Bahamas, Central & South America

Summer Cruising Area(s)
East Mediterranean, West Mediterranean

Crew 15 Max speed 15.5 knots

Cruising speed 14 knots

Fuel consumption 490 Ltr/Hr

Type of cabins 6 (5 x Double, 1 x Twin)