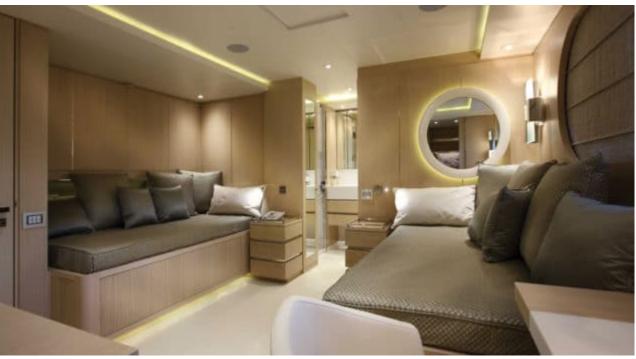

### M/Y LIGHT HOLIC







Gym Equipment





Jetski x 2



Seabob x 2



**20**22



Water

Trampoline

Stabilisers at anchor



Waterskis















Water slide







# **EXTERIOR DESIGN**









































## INTERIOR DESIGN



































































#### GALLERY LIFESTYLE













#### Specifications



Summer low rate per week 320 000 €



Summer high rate per week 360 000 €



Winter low rate per week 320 000 €



Winter high rate per week 360 000 €



Builder CRN ANCONA



Year built 2011



Year refit 2014



Length 60 m



Guests Cruising



Cabins

Winter Cruising Area(s)
Caribbean & Bahamas, Central & South America

Summer Cruising Area(s)
East Mediterranean, West Mediterranean

Crew 15 Max speed 15.5 knots

Cruising speed 14 knots

Fuel consumption 490 Ltr/Hr

Type of cabins 6 (5 x Double, 1 x Twin)