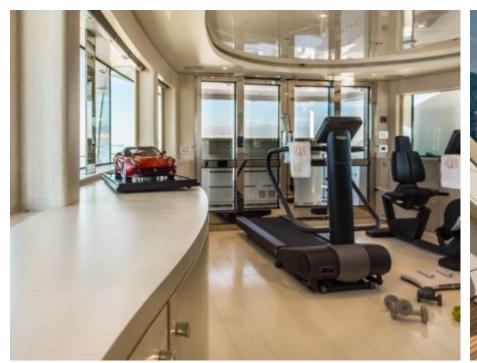

### M/Y LIGHT HOLIC

Gym Equipment

Jetski x 2

Seabob x 2

**20**22

Water

Trampoline

Stabilisers at anchor