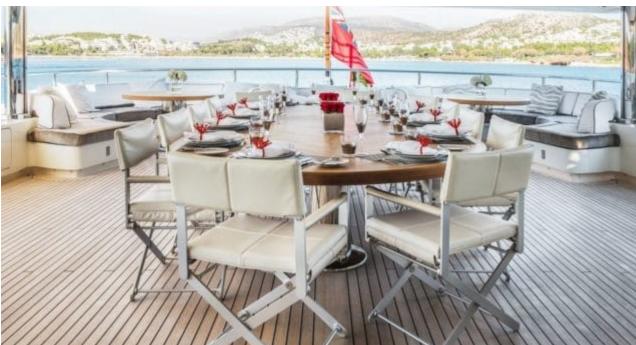

### M/Y LIGHT HOLIC







Gym Equipment





Jetski x 2



Seabob x 2



**20**22



Water

Trampoline

Stabilisers at anchor



Waterskis















Water slide







# **EXTERIOR DESIGN**









































## INTERIOR DESIGN



































































#### GALLERY LIFESTYLE













#### Specifications



Summer low rate per week 320 000 €



Summer high rate per week 360 000 €



Winter low rate per week 320 000 €



Winter high rate per week 360 000 €



Builder CRN ANCONA



Year built 2011



Year refit 2014



Length 60 m



Guests Cruising



Cabins

Winter Cruising Area(s)
Caribbean & Bahamas, Central & South America

Summer Cruising Area(s)
East Mediterranean, West Mediterranean

Crew 15 Max speed 15.5 knots

Cruising speed 14 knots

Fuel consumption 490 Ltr/Hr

Type of cabins 6 (5 x Double, 1 x Twin)