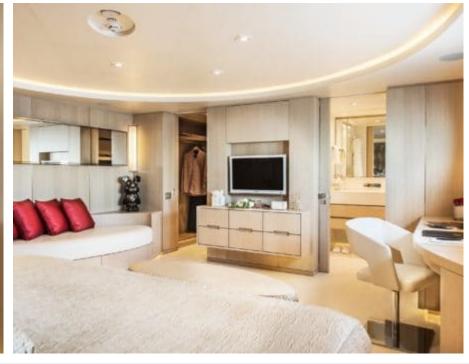

### M/Y LIGHT HOLIC







Gym Equipment





Jetski x 2



Seabob x 2



**20**22



Water

Trampoline

Stabilisers at anchor



Waterskis















Water slide







# **EXTERIOR DESIGN**









































## INTERIOR DESIGN



































































#### GALLERY LIFESTYLE













#### Specifications



Summer low rate per week 320 000 €



Summer high rate per week 360 000 €



Winter low rate per week 320 000 €



Winter high rate per week 360 000 €



Builder CRN ANCONA



Year built 2011



Year refit 2014



Length 60 m



Guests Cruising



Cabins

Winter Cruising Area(s)
Caribbean & Bahamas, Central & South America

Summer Cruising Area(s)
East Mediterranean, West Mediterranean

Crew 15 Max speed 15.5 knots

Cruising speed 14 knots

Fuel consumption 490 Ltr/Hr

Type of cabins 6 (5 x Double, 1 x Twin)