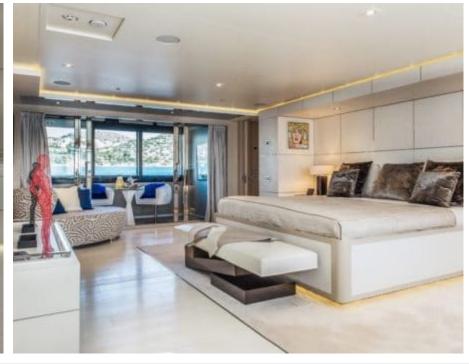

### M/Y LIGHT HOLIC







Gym Equipment





Jetski x 2



Seabob x 2



**20**22



Water

Trampoline

Stabilisers at anchor



Waterskis















Water slide







# **EXTERIOR DESIGN**









































## INTERIOR DESIGN



































































#### GALLERY LIFESTYLE













#### Specifications



Summer low rate per week 320 000 €



Summer high rate per week 360 000 €



Winter low rate per week 320 000 €



Winter high rate per week 360 000 €



Builder CRN ANCONA



Year built 2011



Year refit 2014



Length 60 m



Guests Cruising



Cabins

Winter Cruising Area(s)
Caribbean & Bahamas, Central & South America

Summer Cruising Area(s)
East Mediterranean, West Mediterranean

Crew 15 Max speed 15.5 knots

Cruising speed 14 knots

Fuel consumption 490 Ltr/Hr

Type of cabins 6 (5 x Double, 1 x Twin)