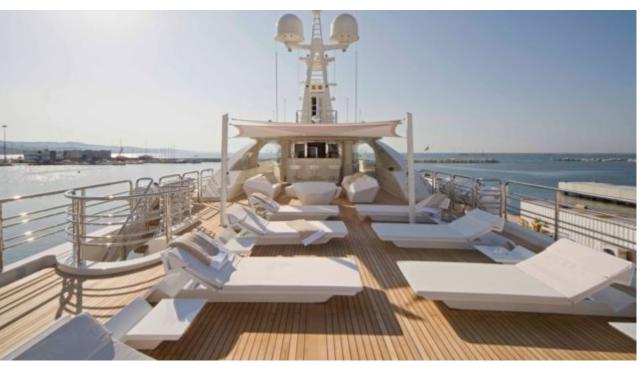

### M/Y LIGHT HOLIC







Gym Equipment





Jetski x 2



Seabob x 2



**20**22



Water

Trampoline

Stabilisers at anchor



Waterskis















Water slide







# **EXTERIOR DESIGN**









































## INTERIOR DESIGN



































































#### GALLERY LIFESTYLE













#### Specifications



Summer low rate per week 320 000 €



Summer high rate per week 360 000 €



Winter low rate per week 320 000 €



Winter high rate per week 360 000 €



Builder CRN ANCONA



Year built 2011



Year refit 2014



Length 60 m



Guests Cruising



Cabins

Winter Cruising Area(s)
Caribbean & Bahamas, Central & South America

Summer Cruising Area(s)
East Mediterranean, West Mediterranean

Crew 15 Max speed 15.5 knots

Cruising speed 14 knots

Fuel consumption 490 Ltr/Hr

Type of cabins 6 (5 x Double, 1 x Twin)