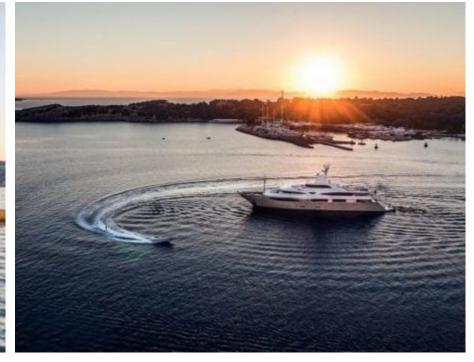

### M/Y LIGHT HOLIC







Gym Equipment





Jetski x 2



Seabob x 2



**20**22



Water

Trampoline

Stabilisers at anchor



Waterskis















Water slide







# **EXTERIOR DESIGN**









































## INTERIOR DESIGN



































































#### GALLERY LIFESTYLE













#### Specifications



Summer low rate per week 320 000 €



Summer high rate per week 360 000 €



Winter low rate per week 320 000 €



Winter high rate per week 360 000 €



Builder CRN ANCONA



Year built 2011



Year refit 2014



Length 60 m



Guests Cruising



Cabins

Winter Cruising Area(s)
Caribbean & Bahamas, Central & South America

Summer Cruising Area(s)
East Mediterranean, West Mediterranean

Crew 15 Max speed 15.5 knots

Cruising speed 14 knots

Fuel consumption 490 Ltr/Hr

Type of cabins 6 (5 x Double, 1 x Twin)