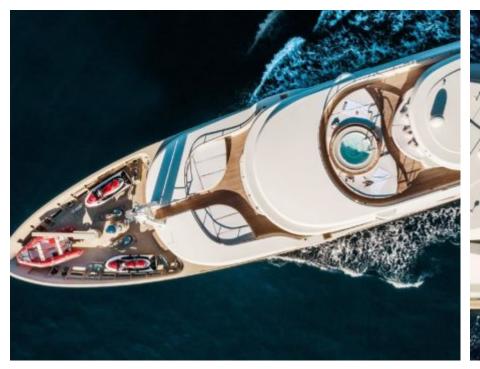

### M/Y LIGHT HOLIC

Gym Equipment

Jetski x 2

Seabob x 2

**20**22

Water

Trampoline

Stabilisers at anchor

Waterskis

Water slide

# **EXTERIOR DESIGN**