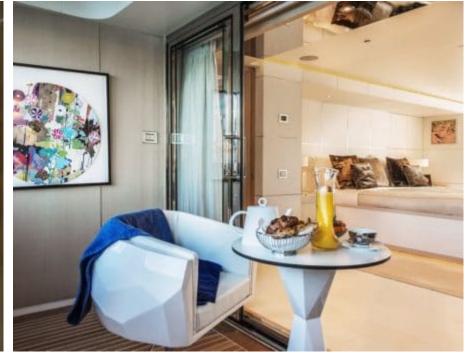

### M/Y LIGHT HOLIC







Gym Equipment





Jetski x 2



Seabob x 2



**20**22



Water

Trampoline

Stabilisers at anchor



Waterskis















Water slide







# **EXTERIOR DESIGN**









































## INTERIOR DESIGN



































































#### GALLERY LIFESTYLE













#### Specifications



Summer low rate per week 320 000 €



Summer high rate per week 360 000 €



Winter low rate per week 320 000 €



Winter high rate per week 360 000 €



Builder CRN ANCONA



Year built 2011



Year refit 2014



Length 60 m



Guests Cruising



Cabins

Winter Cruising Area(s)
Caribbean & Bahamas, Central & South America

Summer Cruising Area(s)
East Mediterranean, West Mediterranean

Crew 15 Max speed 15.5 knots

Cruising speed 14 knots

Fuel consumption 490 Ltr/Hr

Type of cabins 6 (5 x Double, 1 x Twin)