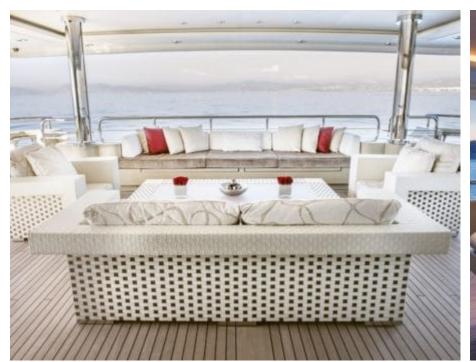

### M/Y LIGHT HOLIC







Gym Equipment





Jetski x 2



Seabob x 2



**20**22



Water

Trampoline

Stabilisers at anchor



Waterskis















Water slide







# **EXTERIOR DESIGN**









































## INTERIOR DESIGN



































































#### GALLERY LIFESTYLE













#### Specifications



Summer low rate per week 320 000 €



Summer high rate per week 360 000 €



Winter low rate per week 320 000 €



Winter high rate per week 360 000 €



Builder CRN ANCONA



Year built 2011



Year refit 2014



Length 60 m



Guests Cruising



Cabins

Winter Cruising Area(s)
Caribbean & Bahamas, Central & South America

Summer Cruising Area(s)
East Mediterranean, West Mediterranean

Crew 15 Max speed 15.5 knots

Cruising speed 14 knots

Fuel consumption 490 Ltr/Hr

Type of cabins 6 (5 x Double, 1 x Twin)