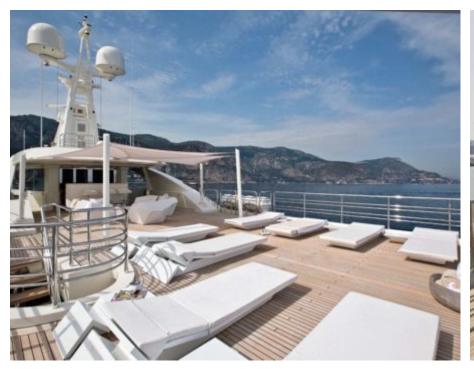

### M/Y LIGHT HOLIC







Gym Equipment





Jetski x 2



Seabob x 2



**20**22



Water

Trampoline

Stabilisers at anchor



Waterskis















Water slide







# **EXTERIOR DESIGN**









































## INTERIOR DESIGN



































































#### GALLERY LIFESTYLE













#### Specifications



Summer low rate per week 320 000 €



Summer high rate per week 360 000 €



Winter low rate per week 320 000 €



Winter high rate per week 360 000 €



Builder CRN ANCONA



Year built 2011



Year refit 2014



Length 60 m



Guests Cruising



Cabins

Winter Cruising Area(s)
Caribbean & Bahamas, Central & South America

Summer Cruising Area(s)
East Mediterranean, West Mediterranean

Crew 15 Max speed 15.5 knots

Cruising speed 14 knots

Fuel consumption 490 Ltr/Hr

Type of cabins 6 (5 x Double, 1 x Twin)