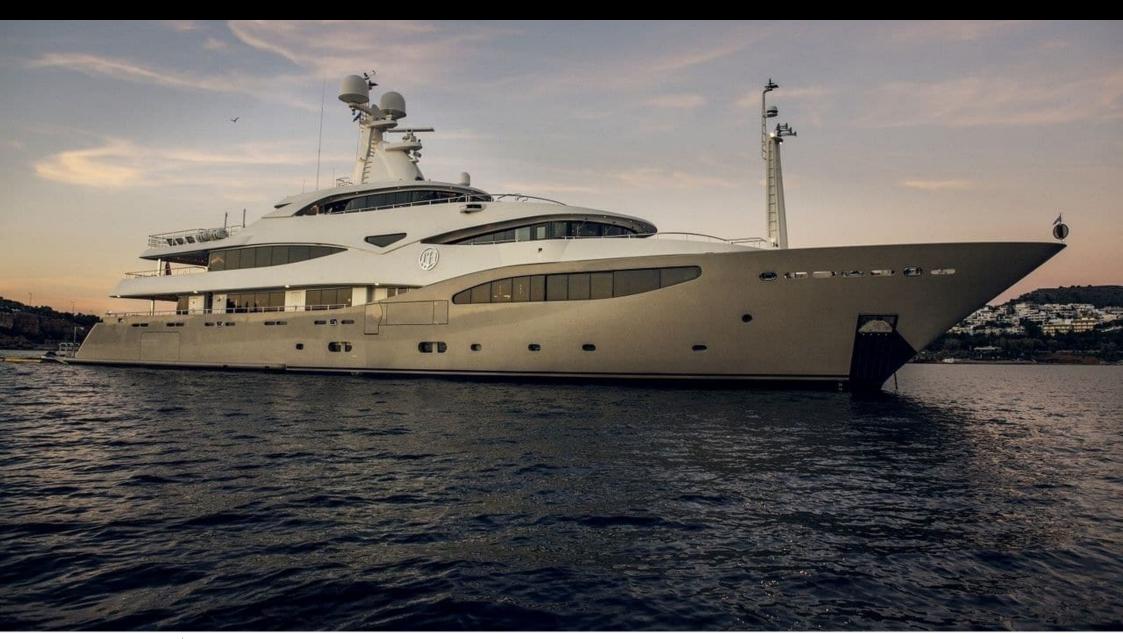

### M/Y LIGHT HOLIC







Gym Equipment





Jetski x 2



Seabob x 2



**20**22



Water

Trampoline

Stabilisers at anchor



Waterskis















Water slide







# **EXTERIOR DESIGN**









































## INTERIOR DESIGN



































































#### GALLERY LIFESTYLE













#### Specifications



Summer low rate per week 320 000 €



Summer high rate per week 360 000 €



Winter low rate per week 320 000 €



Winter high rate per week 360 000 €



Builder CRN ANCONA



Year built 2011



Year refit 2014



Length 60 m



Guests Cruising



Cabins

Winter Cruising Area(s)
Caribbean & Bahamas, Central & South America

Summer Cruising Area(s)
East Mediterranean, West Mediterranean

Crew 15 Max speed 15.5 knots

Cruising speed 14 knots

Fuel consumption 490 Ltr/Hr

Type of cabins 6 (5 x Double, 1 x Twin)