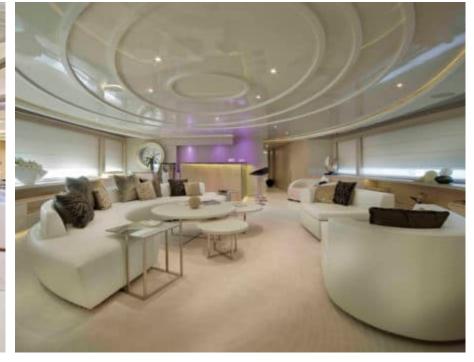

### M/Y LIGHT HOLIC







Gym Equipment





Jetski x 2



Seabob x 2



**20**22



Water

Trampoline

Stabilisers at anchor



Waterskis















Water slide







# **EXTERIOR DESIGN**









































## INTERIOR DESIGN



































































#### GALLERY LIFESTYLE













#### Specifications



Summer low rate per week 320 000 €



Summer high rate per week 360 000 €



Winter low rate per week 320 000 €



Winter high rate per week 360 000 €



Builder CRN ANCONA



Year built 2011



Year refit 2014



Length 60 m



Guests Cruising



Cabins

Winter Cruising Area(s)
Caribbean & Bahamas, Central & South America

Summer Cruising Area(s)
East Mediterranean, West Mediterranean

Crew 15 Max speed 15.5 knots

Cruising speed 14 knots

Fuel consumption 490 Ltr/Hr

Type of cabins 6 (5 x Double, 1 x Twin)