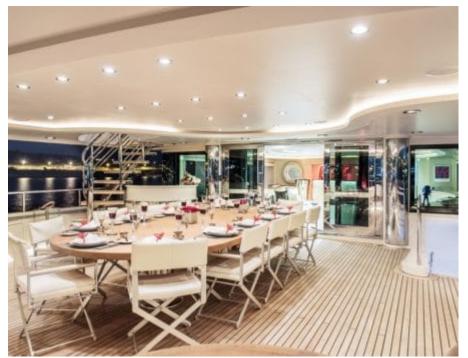

### M/Y LIGHT HOLIC







Gym Equipment





Jetski x 2



Seabob x 2



**20**22



Water

Trampoline

Stabilisers at anchor



Waterskis















Water slide







# **EXTERIOR DESIGN**









































## INTERIOR DESIGN



































































#### GALLERY LIFESTYLE













#### Specifications



Summer low rate per week 320 000 €



Summer high rate per week 360 000 €



Winter low rate per week 320 000 €



Winter high rate per week 360 000 €



Builder CRN ANCONA



Year built 2011



Year refit 2014



Length 60 m



Guests Cruising



Cabins

Winter Cruising Area(s)
Caribbean & Bahamas, Central & South America

Summer Cruising Area(s)
East Mediterranean, West Mediterranean

Crew 15 Max speed 15.5 knots

Cruising speed 14 knots

Fuel consumption 490 Ltr/Hr

Type of cabins 6 (5 x Double, 1 x Twin)