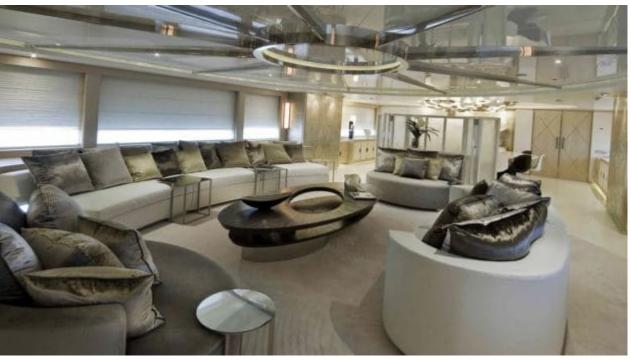

### M/Y LIGHT HOLIC







Gym Equipment





Jetski x 2



Seabob x 2



**20**22



Water

Trampoline

Stabilisers at anchor



Waterskis















Water slide







# **EXTERIOR DESIGN**









































## INTERIOR DESIGN



































































#### GALLERY LIFESTYLE













#### Specifications



Summer low rate per week 320 000 €



Summer high rate per week 360 000 €



Winter low rate per week 320 000 €



Winter high rate per week 360 000 €



Builder CRN ANCONA



Year built 2011



Year refit 2014



Length 60 m



Guests Cruising



Cabins

Winter Cruising Area(s)
Caribbean & Bahamas, Central & South America

Summer Cruising Area(s)
East Mediterranean, West Mediterranean

Crew 15 Max speed 15.5 knots

Cruising speed 14 knots

Fuel consumption 490 Ltr/Hr

Type of cabins 6 (5 x Double, 1 x Twin)