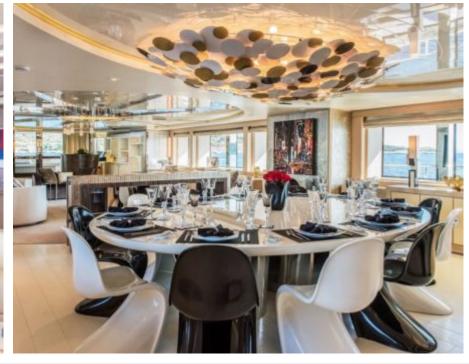

### M/Y LIGHT HOLIC







Gym Equipment





Jetski x 2



Seabob x 2



**20**22



Water

Trampoline

Stabilisers at anchor



Waterskis















Water slide







# **EXTERIOR DESIGN**









































## INTERIOR DESIGN



































































#### GALLERY LIFESTYLE













#### Specifications



Summer low rate per week 320 000 €



Summer high rate per week 360 000 €



Winter low rate per week 320 000 €



Winter high rate per week 360 000 €



Builder CRN ANCONA



Year built 2011



Year refit 2014



Length 60 m



Guests Cruising



Cabins

Winter Cruising Area(s)
Caribbean & Bahamas, Central & South America

Summer Cruising Area(s)
East Mediterranean, West Mediterranean

Crew 15 Max speed 15.5 knots

Cruising speed 14 knots

Fuel consumption 490 Ltr/Hr

Type of cabins 6 (5 x Double, 1 x Twin)