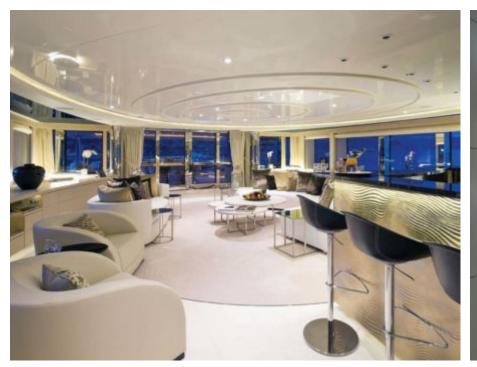

### M/Y LIGHT HOLIC







Gym Equipment





Jetski x 2



Seabob x 2



**20**22



Water

Trampoline

Stabilisers at anchor



Waterskis















Water slide







# **EXTERIOR DESIGN**









































## INTERIOR DESIGN



































































#### GALLERY LIFESTYLE













#### Specifications



Summer low rate per week 320 000 €



Summer high rate per week 360 000 €



Winter low rate per week 320 000 €



Winter high rate per week 360 000 €



Builder CRN ANCONA



Year built 2011



Year refit 2014



Length 60 m



Guests Cruising



Cabins

Winter Cruising Area(s)
Caribbean & Bahamas, Central & South America

Summer Cruising Area(s)
East Mediterranean, West Mediterranean

Crew 15 Max speed 15.5 knots

Cruising speed 14 knots

Fuel consumption 490 Ltr/Hr

Type of cabins 6 (5 x Double, 1 x Twin)