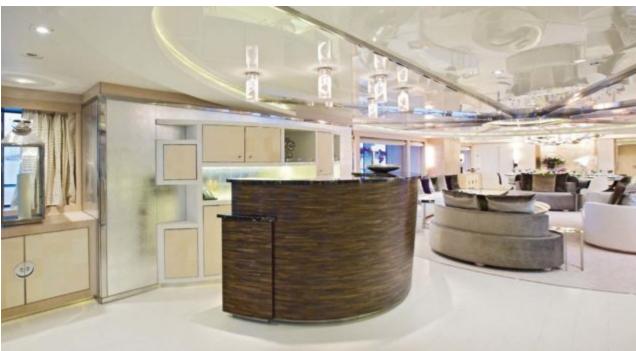

### M/Y LIGHT HOLIC







Gym Equipment





Jetski x 2



Seabob x 2



**20**22



Water

Trampoline

Stabilisers at anchor



Waterskis















Water slide







# **EXTERIOR DESIGN**









































## INTERIOR DESIGN



































































#### GALLERY LIFESTYLE













#### Specifications



Summer low rate per week 320 000 €



Summer high rate per week 360 000 €



Winter low rate per week 320 000 €



Winter high rate per week 360 000 €



Builder CRN ANCONA



Year built 2011



Year refit 2014



Length 60 m



Guests Cruising



Cabins

Winter Cruising Area(s)
Caribbean & Bahamas, Central & South America

Summer Cruising Area(s)
East Mediterranean, West Mediterranean

Crew 15 Max speed 15.5 knots

Cruising speed 14 knots

Fuel consumption 490 Ltr/Hr

Type of cabins 6 (5 x Double, 1 x Twin)