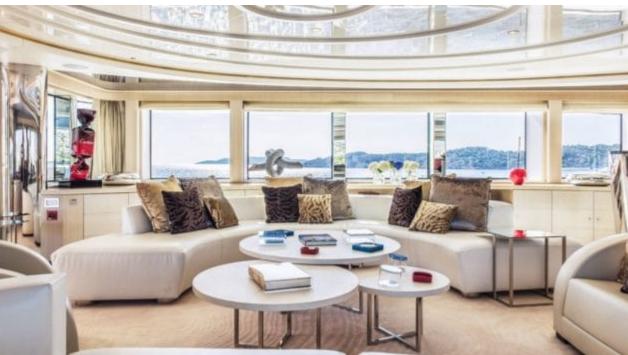

### M/Y LIGHT HOLIC







Gym Equipment





Jetski x 2



Seabob x 2



**20**22



Water

Trampoline

Stabilisers at anchor



Waterskis















Water slide







# **EXTERIOR DESIGN**









































## INTERIOR DESIGN



































































#### GALLERY LIFESTYLE













#### Specifications



Summer low rate per week 320 000 €



Summer high rate per week 360 000 €



Winter low rate per week 320 000 €



Winter high rate per week 360 000 €



Builder CRN ANCONA



Year built 2011



Year refit 2014



Length 60 m



Guests Cruising



Cabins

Winter Cruising Area(s)
Caribbean & Bahamas, Central & South America

Summer Cruising Area(s)
East Mediterranean, West Mediterranean

Crew 15 Max speed 15.5 knots

Cruising speed 14 knots

Fuel consumption 490 Ltr/Hr

Type of cabins 6 (5 x Double, 1 x Twin)