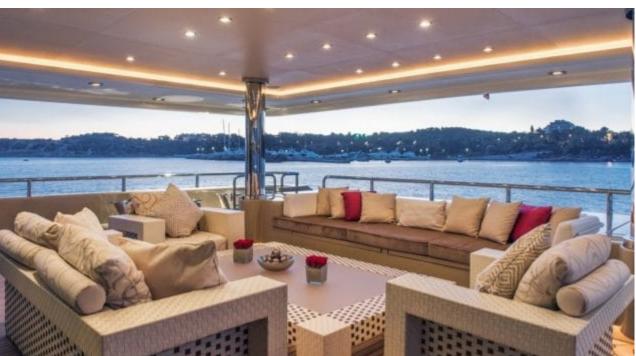

### M/Y LIGHT HOLIC







Gym Equipment





Jetski x 2



Seabob x 2



**20**22



Water

Trampoline

Stabilisers at anchor



Waterskis















Water slide







# **EXTERIOR DESIGN**









































## INTERIOR DESIGN



































































#### GALLERY LIFESTYLE













#### Specifications



Summer low rate per week 320 000 €



Summer high rate per week 360 000 €



Winter low rate per week 320 000 €



Winter high rate per week 360 000 €



Builder CRN ANCONA



Year built 2011



Year refit 2014



Length 60 m



Guests Cruising



Cabins

Winter Cruising Area(s)
Caribbean & Bahamas, Central & South America

Summer Cruising Area(s)
East Mediterranean, West Mediterranean

Crew 15 Max speed 15.5 knots

Cruising speed 14 knots

Fuel consumption 490 Ltr/Hr

Type of cabins 6 (5 x Double, 1 x Twin)