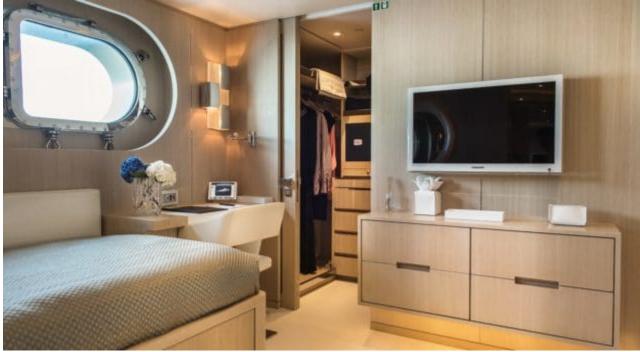

### M/Y LIGHT HOLIC







Gym Equipment





Jetski x 2



Seabob x 2



**20**22



Water

Trampoline

Stabilisers at anchor



Waterskis















Water slide







# **EXTERIOR DESIGN**









































## INTERIOR DESIGN



































































#### GALLERY LIFESTYLE













#### Specifications



Summer low rate per week 320 000 €



Summer high rate per week 360 000 €



Winter low rate per week 320 000 €



Winter high rate per week 360 000 €



Builder CRN ANCONA



Year built 2011



Year refit 2014



Length 60 m



Guests Cruising



Cabins

Winter Cruising Area(s)
Caribbean & Bahamas, Central & South America

Summer Cruising Area(s)
East Mediterranean, West Mediterranean

Crew 15 Max speed 15.5 knots

Cruising speed 14 knots

Fuel consumption 490 Ltr/Hr

Type of cabins 6 (5 x Double, 1 x Twin)