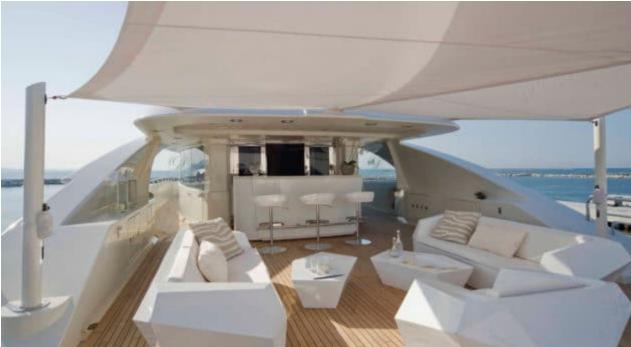

### M/Y LIGHT HOLIC







Gym Equipment





Jetski x 2



Seabob x 2



**20**22



Water

Trampoline

Stabilisers at anchor



Waterskis















Water slide







# **EXTERIOR DESIGN**









































## INTERIOR DESIGN



































































#### GALLERY LIFESTYLE













#### Specifications



Summer low rate per week 320 000 €



Summer high rate per week 360 000 €



Winter low rate per week 320 000 €



Winter high rate per week 360 000 €



Builder CRN ANCONA



Year built 2011



Year refit 2014



Length 60 m



Guests Cruising



Cabins

Winter Cruising Area(s)
Caribbean & Bahamas, Central & South America

Summer Cruising Area(s)
East Mediterranean, West Mediterranean

Crew 15 Max speed 15.5 knots

Cruising speed 14 knots

Fuel consumption 490 Ltr/Hr

Type of cabins 6 (5 x Double, 1 x Twin)