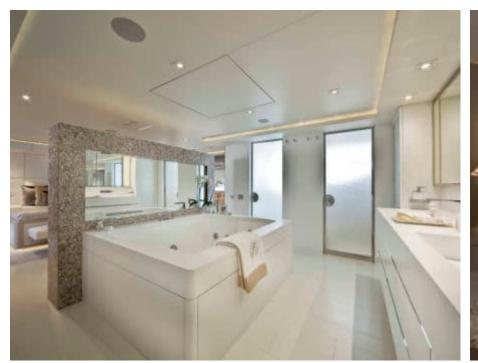

### M/Y LIGHT HOLIC







Gym Equipment





Jetski x 2



Seabob x 2



**20**22



Water

Trampoline

Stabilisers at anchor



Waterskis















Water slide







# **EXTERIOR DESIGN**









































## INTERIOR DESIGN



































































#### GALLERY LIFESTYLE













#### Specifications



Summer low rate per week 320 000 €



Summer high rate per week 360 000 €



Winter low rate per week 320 000 €



Winter high rate per week 360 000 €



Builder CRN ANCONA



Year built 2011



Year refit 2014



Length 60 m



Guests Cruising



Cabins

Winter Cruising Area(s)
Caribbean & Bahamas, Central & South America

Summer Cruising Area(s)
East Mediterranean, West Mediterranean

Crew 15 Max speed 15.5 knots

Cruising speed 14 knots

Fuel consumption 490 Ltr/Hr

Type of cabins 6 (5 x Double, 1 x Twin)