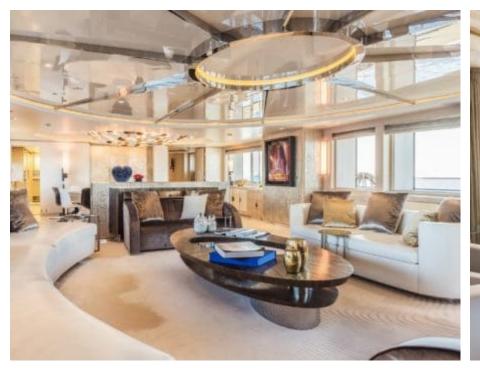

### M/Y LIGHT HOLIC







Gym Equipment





Jetski x 2



Seabob x 2



**20**22



Water

Trampoline

Stabilisers at anchor



Waterskis















Water slide







# **EXTERIOR DESIGN**









































## INTERIOR DESIGN



































































#### GALLERY LIFESTYLE













#### Specifications



Summer low rate per week 320 000 €



Summer high rate per week 360 000 €



Winter low rate per week 320 000 €



Winter high rate per week 360 000 €



Builder CRN ANCONA



Year built 2011



Year refit 2014



Length 60 m



Guests Cruising



Cabins

Winter Cruising Area(s)
Caribbean & Bahamas, Central & South America

Summer Cruising Area(s)
East Mediterranean, West Mediterranean

Crew 15 Max speed 15.5 knots

Cruising speed 14 knots

Fuel consumption 490 Ltr/Hr

Type of cabins 6 (5 x Double, 1 x Twin)