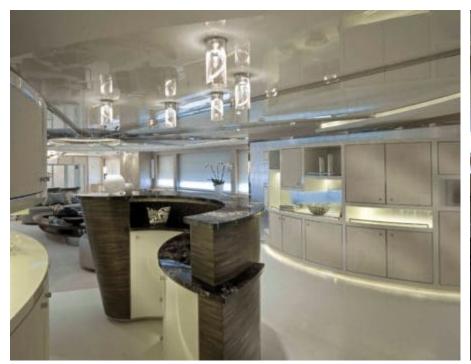

### M/Y LIGHT HOLIC







Gym Equipment





Jetski x 2



Seabob x 2



**20**22



Water

Trampoline

Stabilisers at anchor



Waterskis















Water slide







# **EXTERIOR DESIGN**









































## INTERIOR DESIGN



































































#### GALLERY LIFESTYLE













#### Specifications



Summer low rate per week 320 000 €



Summer high rate per week 360 000 €



Winter low rate per week 320 000 €



Winter high rate per week 360 000 €



Builder CRN ANCONA



Year built 2011



Year refit 2014



Length 60 m



Guests Cruising



Cabins

Winter Cruising Area(s)
Caribbean & Bahamas, Central & South America

Summer Cruising Area(s)
East Mediterranean, West Mediterranean

Crew 15 Max speed 15.5 knots

Cruising speed 14 knots

Fuel consumption 490 Ltr/Hr

Type of cabins 6 (5 x Double, 1 x Twin)