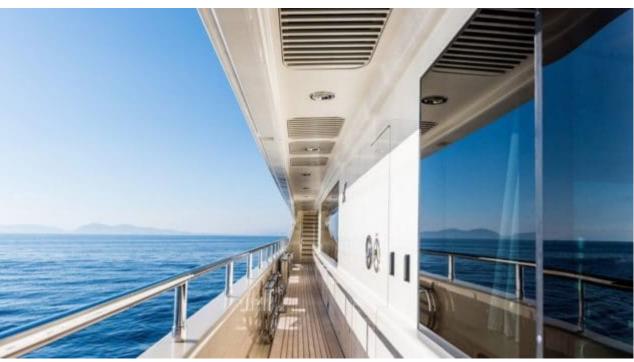

### M/Y LIGHT HOLIC







Gym Equipment





Jetski x 2



Seabob x 2



**20**22



Water

Trampoline

Stabilisers at anchor



Waterskis















Water slide







# **EXTERIOR DESIGN**









































## INTERIOR DESIGN



































































#### GALLERY LIFESTYLE













#### Specifications



Summer low rate per week 320 000 €



Summer high rate per week 360 000 €



Winter low rate per week 320 000 €



Winter high rate per week 360 000 €



Builder CRN ANCONA



Year built 2011



Year refit 2014



Length 60 m



Guests Cruising



Cabins

Winter Cruising Area(s)
Caribbean & Bahamas, Central & South America

Summer Cruising Area(s)
East Mediterranean, West Mediterranean

Crew 15 Max speed 15.5 knots

Cruising speed 14 knots

Fuel consumption 490 Ltr/Hr

Type of cabins 6 (5 x Double, 1 x Twin)