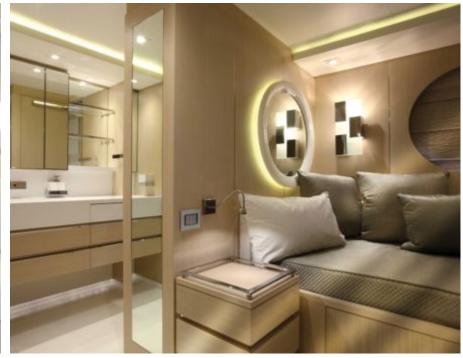

### M/Y LIGHT HOLIC







Gym Equipment





Jetski x 2



Seabob x 2



**20**22



Water

Trampoline

Stabilisers at anchor



Waterskis















Water slide







# **EXTERIOR DESIGN**









































## INTERIOR DESIGN



































































#### GALLERY LIFESTYLE













#### Specifications



Summer low rate per week 320 000 €



Summer high rate per week 360 000 €



Winter low rate per week 320 000 €



Winter high rate per week 360 000 €



Builder CRN ANCONA



Year built 2011



Year refit 2014



Length 60 m



Guests Cruising



Cabins

Winter Cruising Area(s)
Caribbean & Bahamas, Central & South America

Summer Cruising Area(s)
East Mediterranean, West Mediterranean

Crew 15 Max speed 15.5 knots

Cruising speed 14 knots

Fuel consumption 490 Ltr/Hr

Type of cabins 6 (5 x Double, 1 x Twin)