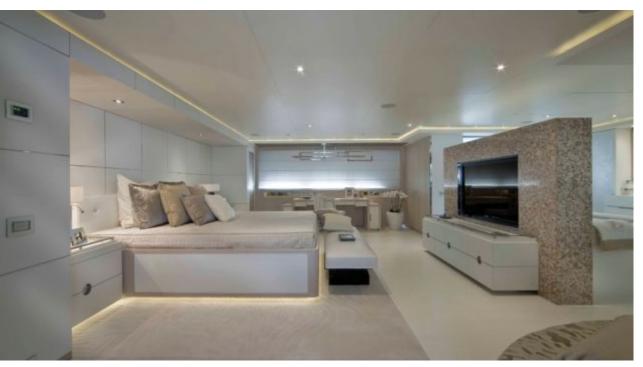

### M/Y LIGHT HOLIC







Gym Equipment





Jetski x 2



Seabob x 2



**20**22



Water

Trampoline

Stabilisers at anchor



Waterskis















Water slide







# **EXTERIOR DESIGN**









































## INTERIOR DESIGN



































































#### GALLERY LIFESTYLE













#### Specifications



Summer low rate per week 320 000 €



Summer high rate per week 360 000 €



Winter low rate per week 320 000 €



Winter high rate per week 360 000 €



Builder CRN ANCONA



Year built 2011



Year refit 2014



Length 60 m



Guests Cruising



Cabins

Winter Cruising Area(s)
Caribbean & Bahamas, Central & South America

Summer Cruising Area(s)
East Mediterranean, West Mediterranean

Crew 15 Max speed 15.5 knots

Cruising speed 14 knots

Fuel consumption 490 Ltr/Hr

Type of cabins 6 (5 x Double, 1 x Twin)