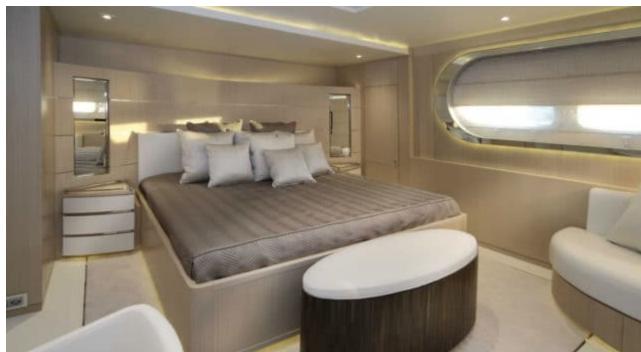

### M/Y LIGHT HOLIC







Gym Equipment





Jetski x 2



Seabob x 2



**20**22



Water

Trampoline

Stabilisers at anchor



Waterskis















Water slide







# **EXTERIOR DESIGN**









































## INTERIOR DESIGN



































































#### GALLERY LIFESTYLE













#### Specifications



Summer low rate per week 320 000 €



Summer high rate per week 360 000 €



Winter low rate per week 320 000 €



Winter high rate per week 360 000 €



Builder CRN ANCONA



Year built 2011



Year refit 2014



Length 60 m



Guests Cruising



Cabins

Winter Cruising Area(s)
Caribbean & Bahamas, Central & South America

Summer Cruising Area(s)
East Mediterranean, West Mediterranean

Crew 15 Max speed 15.5 knots

Cruising speed 14 knots

Fuel consumption 490 Ltr/Hr

Type of cabins 6 (5 x Double, 1 x Twin)