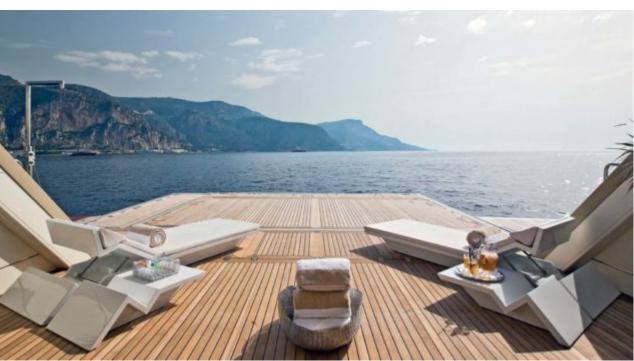

### M/Y LIGHT HOLIC







Gym Equipment





Jetski x 2



Seabob x 2



**20**22



Water

Trampoline

Stabilisers at anchor



Waterskis















Water slide







# **EXTERIOR DESIGN**









































## INTERIOR DESIGN



































































#### GALLERY LIFESTYLE













#### Specifications



Summer low rate per week 320 000 €



Summer high rate per week 360 000 €



Winter low rate per week 320 000 €



Winter high rate per week 360 000 €



Builder CRN ANCONA



Year built 2011



Year refit 2014



Length 60 m



Guests Cruising



Cabins

Winter Cruising Area(s)
Caribbean & Bahamas, Central & South America

Summer Cruising Area(s)
East Mediterranean, West Mediterranean

Crew 15 Max speed 15.5 knots

Cruising speed 14 knots

Fuel consumption 490 Ltr/Hr

Type of cabins 6 (5 x Double, 1 x Twin)