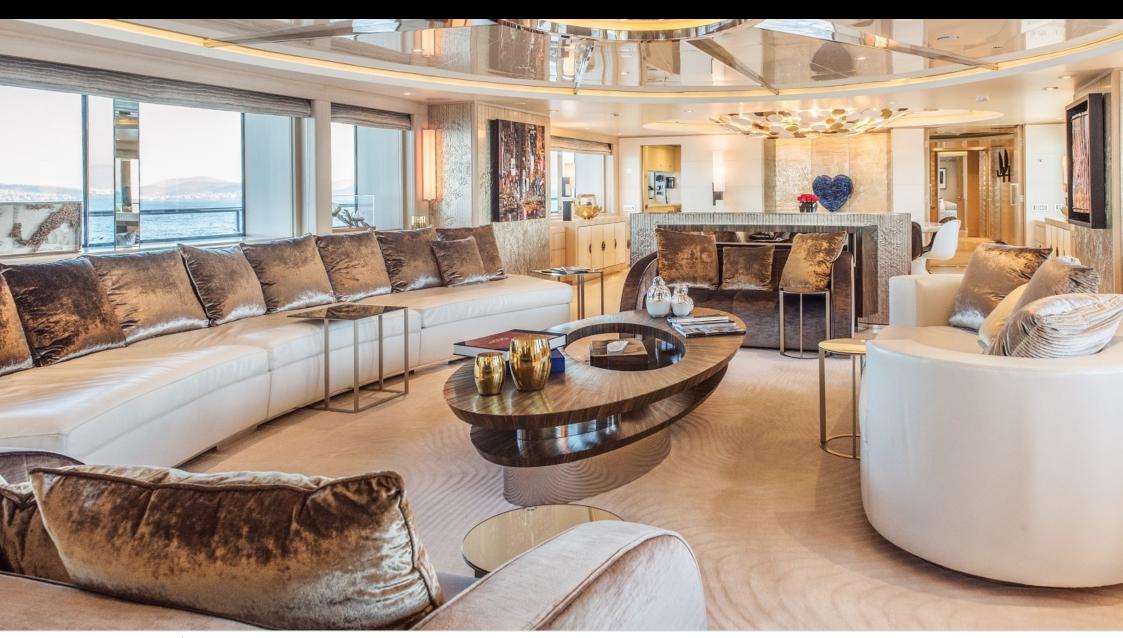

### M/Y LIGHT HOLIC







Gym Equipment





Jetski x 2



Seabob x 2



**20**22



Water

Trampoline

Stabilisers at anchor



Waterskis















Water slide







# **EXTERIOR DESIGN**









































## INTERIOR DESIGN



































































#### GALLERY LIFESTYLE













#### Specifications



Summer low rate per week 320 000 €



Summer high rate per week 360 000 €



Winter low rate per week 320 000 €



Winter high rate per week 360 000 €



Builder CRN ANCONA



Year built 2011



Year refit 2014



Length 60 m



Guests Cruising



Cabins

Winter Cruising Area(s)
Caribbean & Bahamas, Central & South America

Summer Cruising Area(s)
East Mediterranean, West Mediterranean

Crew 15 Max speed 15.5 knots

Cruising speed 14 knots

Fuel consumption 490 Ltr/Hr

Type of cabins 6 (5 x Double, 1 x Twin)