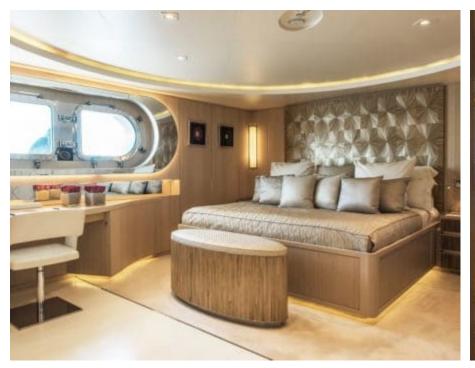

### M/Y LIGHT HOLIC







Gym Equipment





Jetski x 2



Seabob x 2



**20**22



Water

Trampoline

Stabilisers at anchor



Waterskis















Water slide







# **EXTERIOR DESIGN**









































## INTERIOR DESIGN



































































#### GALLERY LIFESTYLE













#### Specifications



Summer low rate per week 320 000 €



Summer high rate per week 360 000 €



Winter low rate per week 320 000 €



Winter high rate per week 360 000 €



Builder CRN ANCONA



Year built 2011



Year refit 2014



Length 60 m



Guests Cruising



Cabins

Winter Cruising Area(s)
Caribbean & Bahamas, Central & South America

Summer Cruising Area(s)
East Mediterranean, West Mediterranean

Crew 15 Max speed 15.5 knots

Cruising speed 14 knots

Fuel consumption 490 Ltr/Hr

Type of cabins 6 (5 x Double, 1 x Twin)