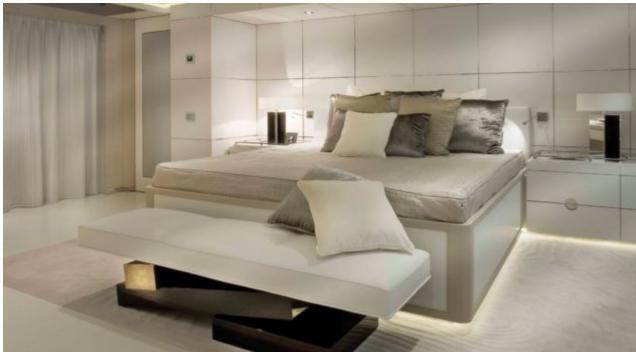

### M/Y LIGHT HOLIC







Gym Equipment





Jetski x 2



Seabob x 2



**20**22



Water

Trampoline

Stabilisers at anchor



Waterskis















Water slide







# **EXTERIOR DESIGN**









































## INTERIOR DESIGN



































































#### GALLERY LIFESTYLE













#### Specifications



Summer low rate per week 320 000 €



Summer high rate per week 360 000 €



Winter low rate per week 320 000 €



Winter high rate per week 360 000 €



Builder CRN ANCONA



Year built 2011



Year refit 2014



Length 60 m



Guests Cruising



Cabins

Winter Cruising Area(s)
Caribbean & Bahamas, Central & South America

Summer Cruising Area(s)
East Mediterranean, West Mediterranean

Crew 15 Max speed 15.5 knots

Cruising speed 14 knots

Fuel consumption 490 Ltr/Hr

Type of cabins 6 (5 x Double, 1 x Twin)