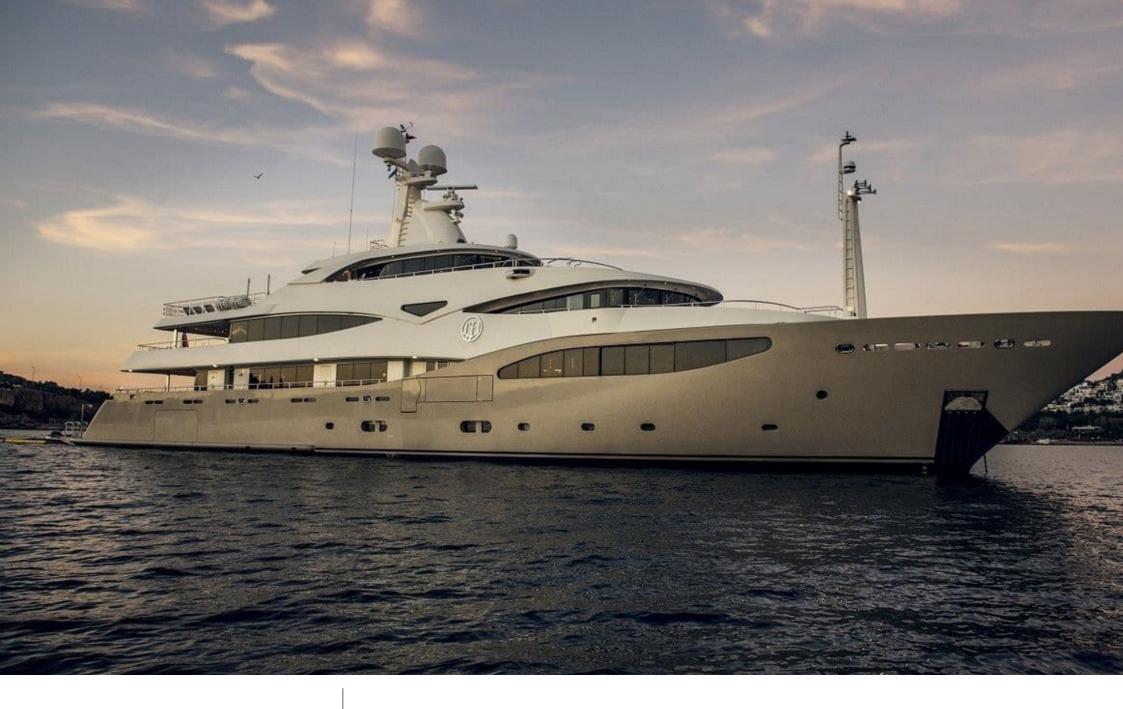

# **EXTERIOR DESIGN**

Length 60 m

Guests Cruising

Cabins

Winter Cruising Area(s)
Caribbean & Bahamas, Central & South America

Summer Cruising Area(s)
East Mediterranean, West Mediterranean

Crew 15 Max speed 15.5 knots

Cruising speed 14 knots