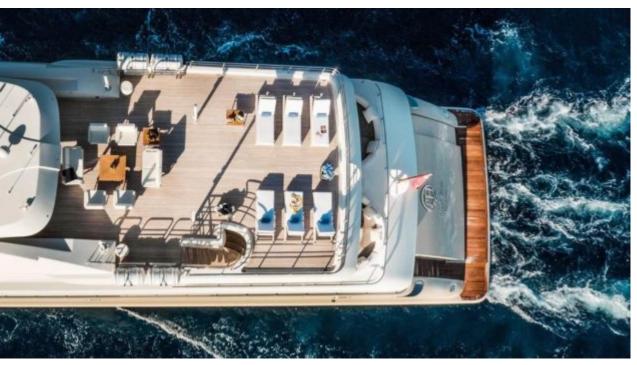

### M/Y LIGHT HOLIC







Gym Equipment





Jetski x 2



Seabob x 2



**20**22



Water

Trampoline

Stabilisers at anchor



Waterskis















Water slide







# **EXTERIOR DESIGN**









































## INTERIOR DESIGN



































































#### GALLERY LIFESTYLE













#### Specifications



Summer low rate per week 320 000 €



Summer high rate per week 360 000 €



Winter low rate per week 320 000 €



Winter high rate per week 360 000 €



Builder CRN ANCONA



Year built 2011



Year refit 2014



Length 60 m



Guests Cruising



Cabins

Winter Cruising Area(s)
Caribbean & Bahamas, Central & South America

Summer Cruising Area(s)
East Mediterranean, West Mediterranean

Crew 15 Max speed 15.5 knots

Cruising speed 14 knots

Fuel consumption 490 Ltr/Hr

Type of cabins 6 (5 x Double, 1 x Twin)