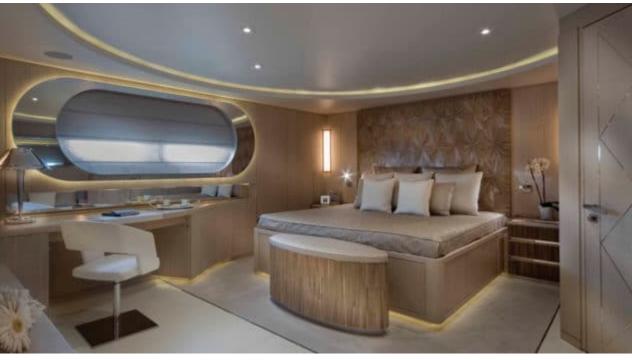

### M/Y LIGHT HOLIC







Gym Equipment





Jetski x 2



Seabob x 2



**20**22



Water

Trampoline

Stabilisers at anchor



Waterskis















Water slide







# **EXTERIOR DESIGN**









































## INTERIOR DESIGN



































































#### GALLERY LIFESTYLE













#### Specifications



Summer low rate per week 320 000 €



Summer high rate per week 360 000 €



Winter low rate per week 320 000 €



Winter high rate per week 360 000 €



Builder CRN ANCONA



Year built 2011



Year refit 2014



Length 60 m



Guests Cruising



Cabins

Winter Cruising Area(s)
Caribbean & Bahamas, Central & South America

Summer Cruising Area(s)
East Mediterranean, West Mediterranean

Crew 15 Max speed 15.5 knots

Cruising speed 14 knots

Fuel consumption 490 Ltr/Hr

Type of cabins 6 (5 x Double, 1 x Twin)