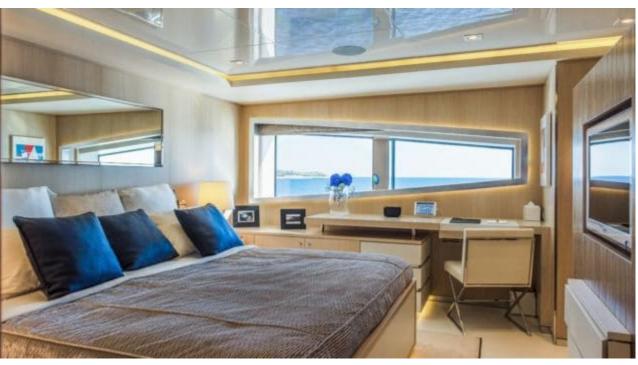

### M/Y LIGHT HOLIC







Gym Equipment





Jetski x 2



Seabob x 2



**20**22



Water

Trampoline

Stabilisers at anchor



Waterskis















Water slide







# **EXTERIOR DESIGN**









































## INTERIOR DESIGN



































































#### GALLERY LIFESTYLE













#### Specifications



Summer low rate per week 320 000 €



Summer high rate per week 360 000 €



Winter low rate per week 320 000 €



Winter high rate per week 360 000 €



Builder CRN ANCONA



Year built 2011



Year refit 2014



Length 60 m



Guests Cruising



Cabins

Winter Cruising Area(s)
Caribbean & Bahamas, Central & South America

Summer Cruising Area(s)
East Mediterranean, West Mediterranean

Crew 15 Max speed 15.5 knots

Cruising speed 14 knots

Fuel consumption 490 Ltr/Hr

Type of cabins 6 (5 x Double, 1 x Twin)