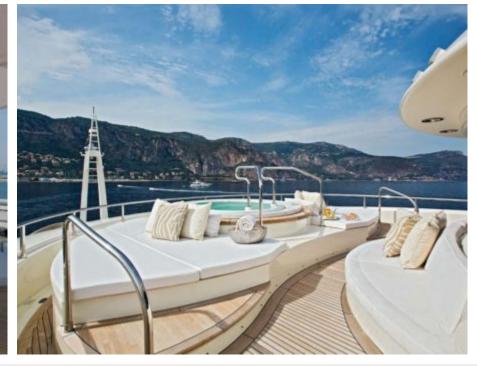

### M/Y LIGHT HOLIC







Gym Equipment





Jetski x 2



Seabob x 2



**20**22



Water

Trampoline

Stabilisers at anchor



Waterskis















Water slide







# **EXTERIOR DESIGN**









































## INTERIOR DESIGN



































































#### GALLERY LIFESTYLE













#### Specifications



Summer low rate per week 320 000 €



Summer high rate per week 360 000 €



Winter low rate per week 320 000 €



Winter high rate per week 360 000 €



Builder CRN ANCONA



Year built 2011



Year refit 2014



Length 60 m



Guests Cruising



Cabins

Winter Cruising Area(s)
Caribbean & Bahamas, Central & South America

Summer Cruising Area(s)
East Mediterranean, West Mediterranean

Crew 15 Max speed 15.5 knots

Cruising speed 14 knots

Fuel consumption 490 Ltr/Hr

Type of cabins 6 (5 x Double, 1 x Twin)