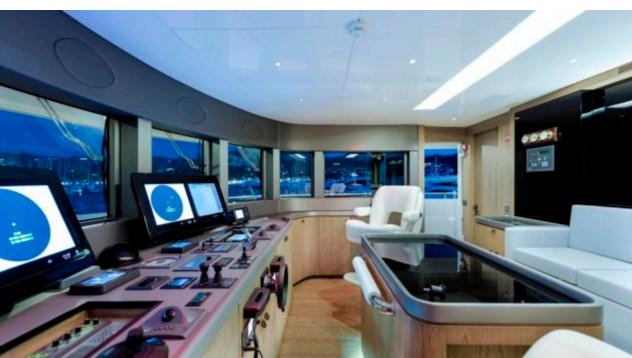

Guest



Cabin:

Crew



### M/Y LIQUID SKY











**Donuts** 

Fishing Gear Gym Equipment

















anchor







Wakeboard





Wifi



Scubadiving





# EXTERIOR DESIGN





















































### INTERIOR DESIGN





































































## GALLERY LIFESTYLE











#### Specifications



Summer low rate per week 195 000 €



Summer high rate per week





Winter low rate per week 195 000 €



Winter high rate per week 220 000 €



Builder CMB Yachts



Year built

2017



Length 47 m



Guests Cruising



Cabins

Winter Cruising Area(s)
West Mediterranean

May an and

Summer Cruising Area(s)
West Mediterranean

Crew Max speed 9 14 knots

Cruising speed 12 knots

Fuel consumption 380 Litres/Hr

Type of cabins

5 (3 x Double, 2 x Twin, 2 x Pullman)