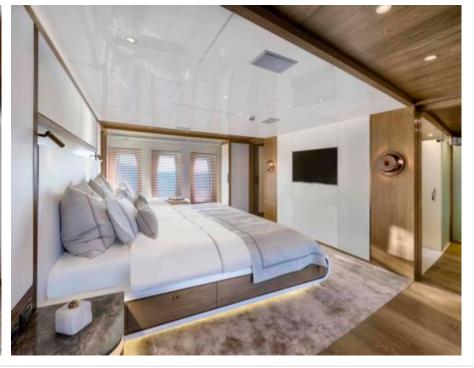

Guest



Cabin:

Crew



### M/Y LIQUID SKY











**Donuts** 

Fishing Gear Gym Equipment

















anchor







Wakeboard





Wifi



Scubadiving





# EXTERIOR DESIGN





















































### INTERIOR DESIGN





































































## GALLERY LIFESTYLE











#### Specifications



Summer low rate per week 195 000 €



Summer high rate per week





Winter low rate per week 195 000 €



Winter high rate per week 220 000 €



Builder CMB Yachts



Year built

2017



Length 47 m



Guests Cruising



Cabins

Winter Cruising Area(s)
West Mediterranean

May an and

Summer Cruising Area(s)
West Mediterranean

Crew Max speed 9 14 knots

Cruising speed 12 knots

Fuel consumption 380 Litres/Hr

Type of cabins

5 (3 x Double, 2 x Twin, 2 x Pullman)