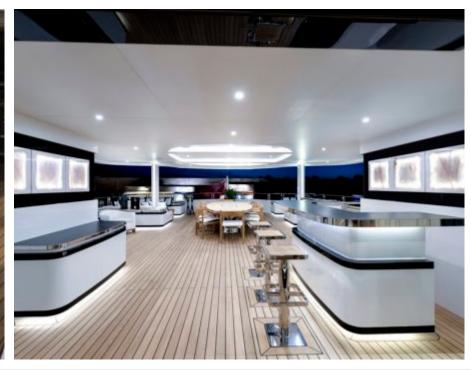

Guest



Cabin:

Crew



### M/Y LIQUID SKY











**Donuts** 

Fishing Gear Gym Equipment

















anchor







Wakeboard





Wifi



Scubadiving





# EXTERIOR DESIGN





















































### INTERIOR DESIGN





































































## GALLERY LIFESTYLE











#### Specifications



Summer low rate per week 195 000 €



Summer high rate per week





Winter low rate per week 195 000 €



Winter high rate per week 220 000 €



Builder CMB Yachts



Year built

2017



Length 47 m



Guests Cruising



Cabins

Winter Cruising Area(s)
West Mediterranean

May an and

Summer Cruising Area(s)
West Mediterranean

Crew Max speed 9 14 knots

Cruising speed 12 knots

Fuel consumption 380 Litres/Hr

Type of cabins

5 (3 x Double, 2 x Twin, 2 x Pullman)