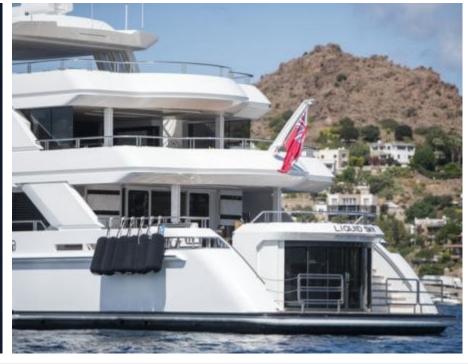

### M/Y LIQUID SKY

**Donuts** 

Fishing Gear Gym Equipment

anchor

Wakeboard

Wifi

Scubadiving

# EXTERIOR DESIGN