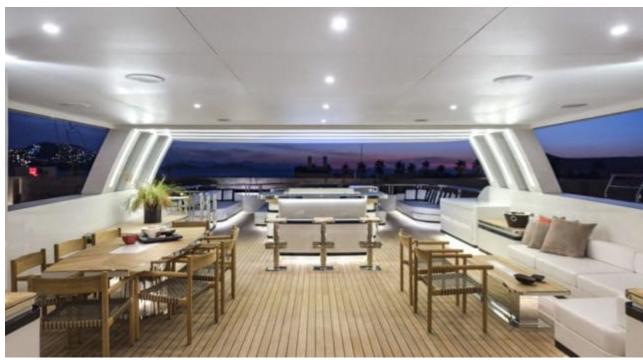

Guest



Cabin:

Crew



### M/Y LIQUID SKY











**Donuts** 

Fishing Gear Gym Equipment

















anchor







Wakeboard





Wifi



Scubadiving





# EXTERIOR DESIGN





















































### INTERIOR DESIGN





































































## GALLERY LIFESTYLE











#### Specifications



Summer low rate per week 195 000 €



Summer high rate per week





Winter low rate per week 195 000 €



Winter high rate per week 220 000 €



Builder CMB Yachts



Year built

2017



Length 47 m



Guests Cruising



Cabins

Winter Cruising Area(s)
West Mediterranean

May an and

Summer Cruising Area(s)
West Mediterranean

Crew Max speed 9 14 knots

Cruising speed 12 knots

Fuel consumption 380 Litres/Hr

Type of cabins

5 (3 x Double, 2 x Twin, 2 x Pullman)