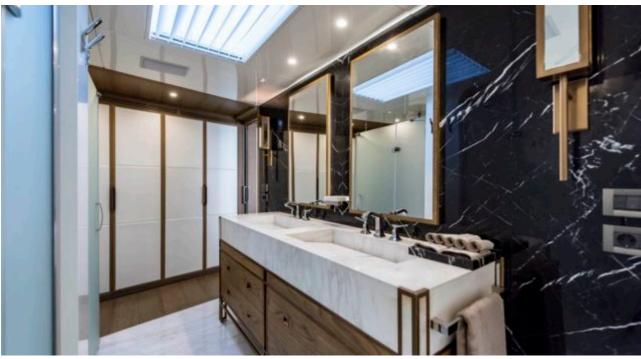

Guest



Cabin:

Crew



### M/Y LIQUID SKY











**Donuts** 

Fishing Gear Gym Equipment

















anchor







Wakeboard





Wifi



Scubadiving





# EXTERIOR DESIGN





















































### INTERIOR DESIGN





































































## GALLERY LIFESTYLE











#### Specifications



Summer low rate per week 195 000 €



Summer high rate per week





Winter low rate per week 195 000 €



Winter high rate per week 220 000 €



Builder CMB Yachts



Year built

2017



Length 47 m



Guests Cruising



Cabins

Winter Cruising Area(s)
West Mediterranean

May an and

Summer Cruising Area(s)
West Mediterranean

Crew Max speed 9 14 knots

Cruising speed 12 knots

Fuel consumption 380 Litres/Hr

Type of cabins

5 (3 x Double, 2 x Twin, 2 x Pullman)