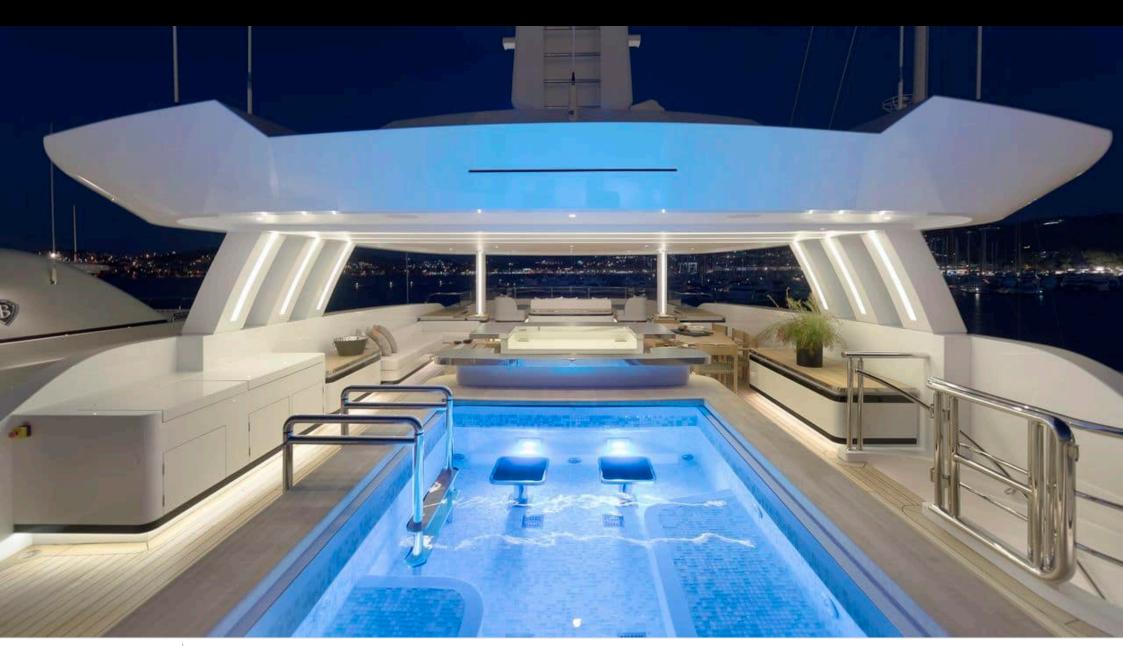

Guest



Cabin:

Crew



### M/Y LIQUID SKY











**Donuts** 

Fishing Gear Gym Equipment

















anchor







Wakeboard





Wifi



Scubadiving





# EXTERIOR DESIGN





















































### INTERIOR DESIGN





































































## GALLERY LIFESTYLE











#### Specifications



Summer low rate per week 195 000 €



Summer high rate per week





Winter low rate per week 195 000 €



Winter high rate per week 220 000 €



Builder CMB Yachts



Year built

2017



Length 47 m



Guests Cruising



Cabins

Winter Cruising Area(s)
West Mediterranean

May an and

Summer Cruising Area(s)
West Mediterranean

Crew Max speed 9 14 knots

Cruising speed 12 knots

Fuel consumption 380 Litres/Hr

Type of cabins

5 (3 x Double, 2 x Twin, 2 x Pullman)