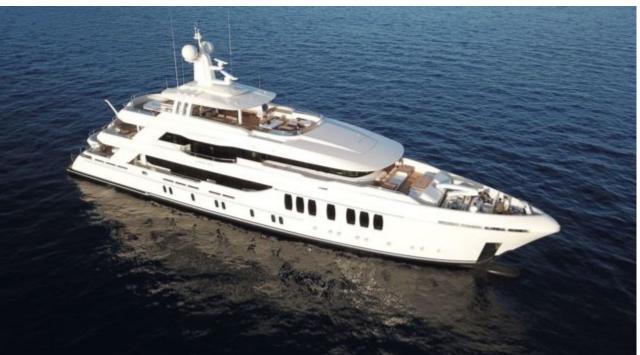

Guest



Cabin:

Crew



### M/Y LIQUID SKY











**Donuts** 

Fishing Gear Gym Equipment

















anchor







Wakeboard





Wifi



Scubadiving





# EXTERIOR DESIGN





















































### INTERIOR DESIGN





































































## GALLERY LIFESTYLE











#### Specifications



Summer low rate per week 195 000 €



Summer high rate per week





Winter low rate per week 195 000 €



Winter high rate per week 220 000 €



Builder CMB Yachts



Year built

2017



Length 47 m



Guests Cruising



Cabins

Winter Cruising Area(s)
West Mediterranean

May an and

Summer Cruising Area(s)
West Mediterranean

Crew Max speed 9 14 knots

Cruising speed 12 knots

Fuel consumption 380 Litres/Hr

Type of cabins

5 (3 x Double, 2 x Twin, 2 x Pullman)