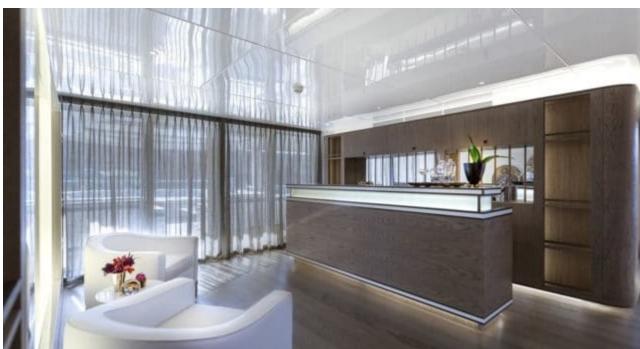

Guest



Cabin:

Crew



### M/Y LIQUID SKY











**Donuts** 

Fishing Gear Gym Equipment

















anchor







Wakeboard





Wifi



Scubadiving





# EXTERIOR DESIGN





















































### INTERIOR DESIGN





































































## GALLERY LIFESTYLE











#### Specifications



Summer low rate per week 195 000 €



Summer high rate per week





Winter low rate per week 195 000 €



Winter high rate per week 220 000 €



Builder CMB Yachts



Year built

2017



Length 47 m



Guests Cruising



Cabins

Winter Cruising Area(s)
West Mediterranean

May an and

Summer Cruising Area(s)
West Mediterranean

Crew Max speed 9 14 knots

Cruising speed 12 knots

Fuel consumption 380 Litres/Hr

Type of cabins

5 (3 x Double, 2 x Twin, 2 x Pullman)