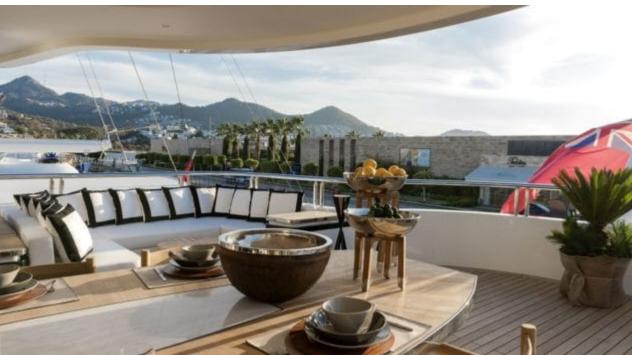

Guest



Cabin:

Crew



### M/Y LIQUID SKY











**Donuts** 

Fishing Gear Gym Equipment

















anchor







Wakeboard





Wifi



Scubadiving





# EXTERIOR DESIGN





















































### INTERIOR DESIGN





































































## GALLERY LIFESTYLE











#### Specifications



Summer low rate per week 195 000 €



Summer high rate per week





Winter low rate per week 195 000 €



Winter high rate per week 220 000 €



Builder CMB Yachts



Year built

2017



Length 47 m



Guests Cruising



Cabins

Winter Cruising Area(s)
West Mediterranean

May an and

Summer Cruising Area(s)
West Mediterranean

Crew Max speed 9 14 knots

Cruising speed 12 knots

Fuel consumption 380 Litres/Hr

Type of cabins

5 (3 x Double, 2 x Twin, 2 x Pullman)