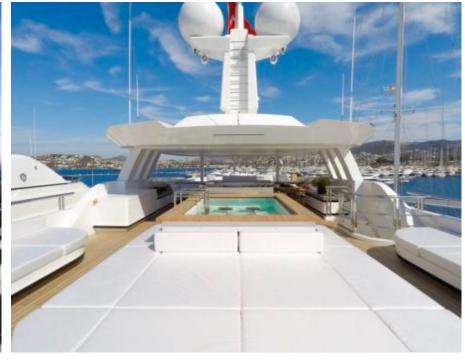

Guest



Cabin:

Crew



### M/Y LIQUID SKY











**Donuts** 

Fishing Gear Gym Equipment

















anchor







Wakeboard





Wifi



Scubadiving





# EXTERIOR DESIGN





















































### INTERIOR DESIGN





































































## GALLERY LIFESTYLE











#### Specifications



Summer low rate per week 195 000 €



Summer high rate per week





Winter low rate per week 195 000 €



Winter high rate per week 220 000 €



Builder CMB Yachts



Year built

2017



Length 47 m



Guests Cruising



Cabins

Winter Cruising Area(s)
West Mediterranean

May an and

Summer Cruising Area(s)
West Mediterranean

Crew Max speed 9 14 knots

Cruising speed 12 knots

Fuel consumption 380 Litres/Hr

Type of cabins

5 (3 x Double, 2 x Twin, 2 x Pullman)