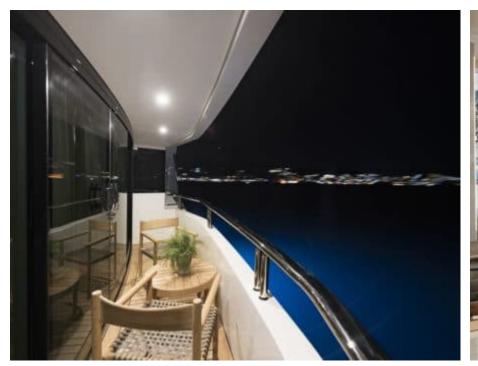

Guest



Cabin:

Crew



### M/Y LIQUID SKY











**Donuts** 

Fishing Gear Gym Equipment

















anchor







Wakeboard





Wifi



Scubadiving





# EXTERIOR DESIGN





















































### INTERIOR DESIGN





































































## GALLERY LIFESTYLE











#### Specifications



Summer low rate per week 195 000 €



Summer high rate per week





Winter low rate per week 195 000 €



Winter high rate per week 220 000 €



Builder CMB Yachts



Year built

2017



Length 47 m



Guests Cruising



Cabins

Winter Cruising Area(s)
West Mediterranean

May an and

Summer Cruising Area(s)
West Mediterranean

Crew Max speed 9 14 knots

Cruising speed 12 knots

Fuel consumption 380 Litres/Hr

Type of cabins

5 (3 x Double, 2 x Twin, 2 x Pullman)