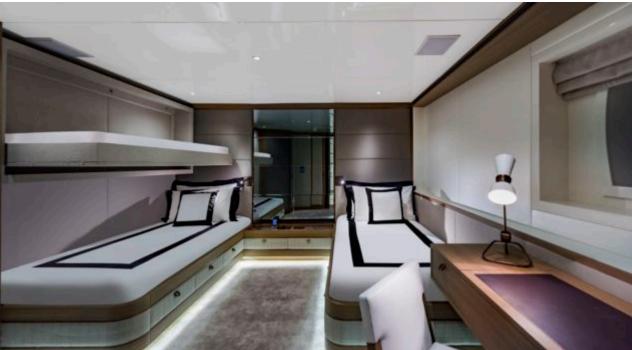

### INTERIOR DESIGN

Fuel consumption 380 Litres/Hr

Type of cabins

5 (3 x Double, 2 x Twin, 2 x Pullman)