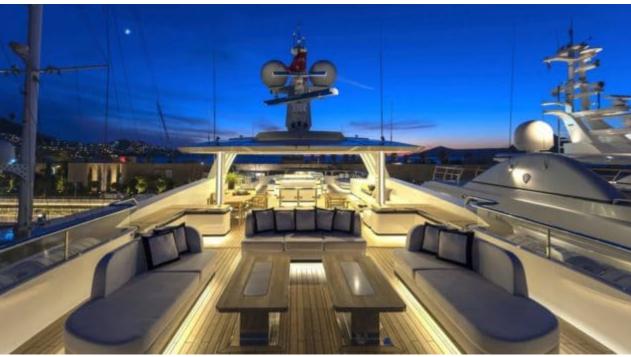

Guest



Cabin:

Crew



### M/Y LIQUID SKY











**Donuts** 

Fishing Gear Gym Equipment

















anchor







Wakeboard





Wifi



Scubadiving





# EXTERIOR DESIGN





















































### INTERIOR DESIGN





































































## GALLERY LIFESTYLE











#### Specifications



Summer low rate per week 195 000 €



Summer high rate per week





Winter low rate per week 195 000 €



Winter high rate per week 220 000 €



Builder CMB Yachts



Year built

2017



Length 47 m



Guests Cruising



Cabins

Winter Cruising Area(s)
West Mediterranean

May an and

Summer Cruising Area(s)
West Mediterranean

Crew Max speed 9 14 knots

Cruising speed 12 knots

Fuel consumption 380 Litres/Hr

Type of cabins

5 (3 x Double, 2 x Twin, 2 x Pullman)