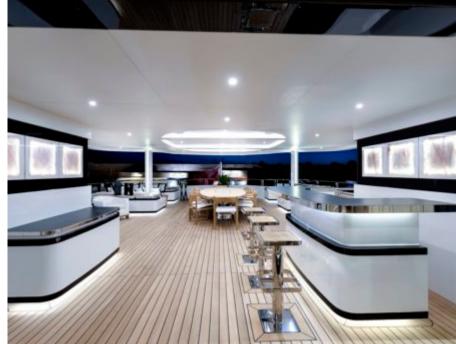

Guest



Cabin:

Crew



### M/Y LIQUID SKY











**Donuts** 

Fishing Gear Gym Equipment

















anchor







Wakeboard





Wifi



Scubadiving





# EXTERIOR DESIGN





















































### INTERIOR DESIGN





































































## GALLERY LIFESTYLE











#### Specifications



Summer low rate per week 195 000 €



Summer high rate per week





Winter low rate per week 195 000 €



Winter high rate per week 220 000 €



Builder CMB Yachts



Year built

2017



Length 47 m



Guests Cruising



Cabins

Winter Cruising Area(s)
West Mediterranean

May an and

Summer Cruising Area(s)
West Mediterranean

Crew Max speed 9 14 knots

Cruising speed 12 knots

Fuel consumption 380 Litres/Hr

Type of cabins

5 (3 x Double, 2 x Twin, 2 x Pullman)