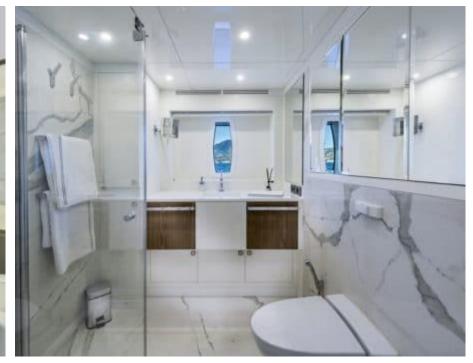

Guest



Cabin:

Crew



### M/Y LIQUID SKY











**Donuts** 

Fishing Gear Gym Equipment

















anchor







Wakeboard





Wifi



Scubadiving





# EXTERIOR DESIGN





















































### INTERIOR DESIGN





































































## GALLERY LIFESTYLE











#### Specifications



Summer low rate per week 195 000 €



Summer high rate per week





Winter low rate per week 195 000 €



Winter high rate per week 220 000 €



Builder CMB Yachts



Year built

2017



Length 47 m



Guests Cruising



Cabins

Winter Cruising Area(s)
West Mediterranean

May an and

Summer Cruising Area(s)
West Mediterranean

Crew Max speed 9 14 knots

Cruising speed 12 knots

Fuel consumption 380 Litres/Hr

Type of cabins

5 (3 x Double, 2 x Twin, 2 x Pullman)