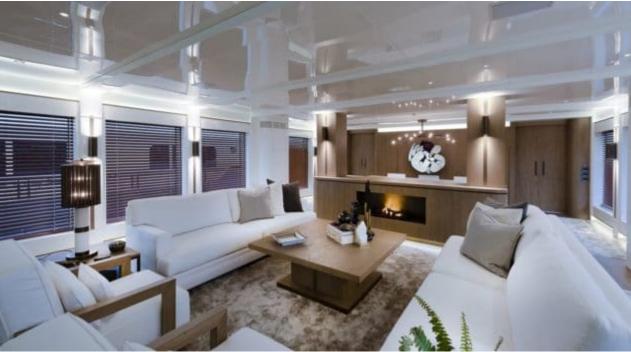

Guest



Cabin:

Crew



### M/Y LIQUID SKY











**Donuts** 

Fishing Gear Gym Equipment

















anchor







Wakeboard





Wifi



Scubadiving





# EXTERIOR DESIGN





















































### INTERIOR DESIGN





































































## GALLERY LIFESTYLE











#### Specifications



Summer low rate per week 195 000 €



Summer high rate per week





Winter low rate per week 195 000 €



Winter high rate per week 220 000 €



Builder CMB Yachts



Year built

2017



Length 47 m



Guests Cruising



Cabins

Winter Cruising Area(s)
West Mediterranean

May an and

Summer Cruising Area(s)
West Mediterranean

Crew Max speed 9 14 knots

Cruising speed 12 knots

Fuel consumption 380 Litres/Hr

Type of cabins

5 (3 x Double, 2 x Twin, 2 x Pullman)