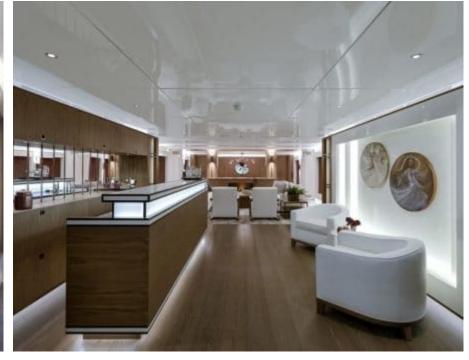

Guest



Cabin:

Crew



### M/Y LIQUID SKY











**Donuts** 

Fishing Gear Gym Equipment

















anchor







Wakeboard





Wifi



Scubadiving





# EXTERIOR DESIGN





















































### INTERIOR DESIGN





































































## GALLERY LIFESTYLE











#### Specifications



Summer low rate per week 195 000 €



Summer high rate per week





Winter low rate per week 195 000 €



Winter high rate per week 220 000 €



Builder CMB Yachts



Year built

2017



Length 47 m



Guests Cruising



Cabins

Winter Cruising Area(s)
West Mediterranean

May an and

Summer Cruising Area(s)
West Mediterranean

Crew Max speed 9 14 knots

Cruising speed 12 knots

Fuel consumption 380 Litres/Hr

Type of cabins

5 (3 x Double, 2 x Twin, 2 x Pullman)