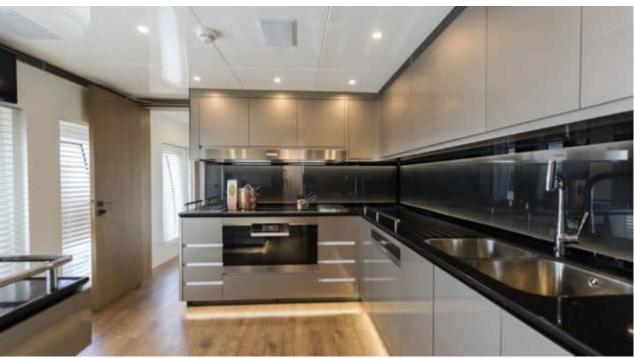

Guest



Cabin:

Crew



### M/Y LIQUID SKY











**Donuts** 

Fishing Gear Gym Equipment

















anchor







Wakeboard





Wifi



Scubadiving





# EXTERIOR DESIGN





















































### INTERIOR DESIGN





































































## GALLERY LIFESTYLE











#### Specifications



Summer low rate per week 195 000 €



Summer high rate per week





Winter low rate per week 195 000 €



Winter high rate per week 220 000 €



Builder CMB Yachts



Year built

2017



Length 47 m



Guests Cruising



Cabins

Winter Cruising Area(s)
West Mediterranean

May an and

Summer Cruising Area(s)
West Mediterranean

Crew Max speed 9 14 knots

Cruising speed 12 knots

Fuel consumption 380 Litres/Hr

Type of cabins

5 (3 x Double, 2 x Twin, 2 x Pullman)