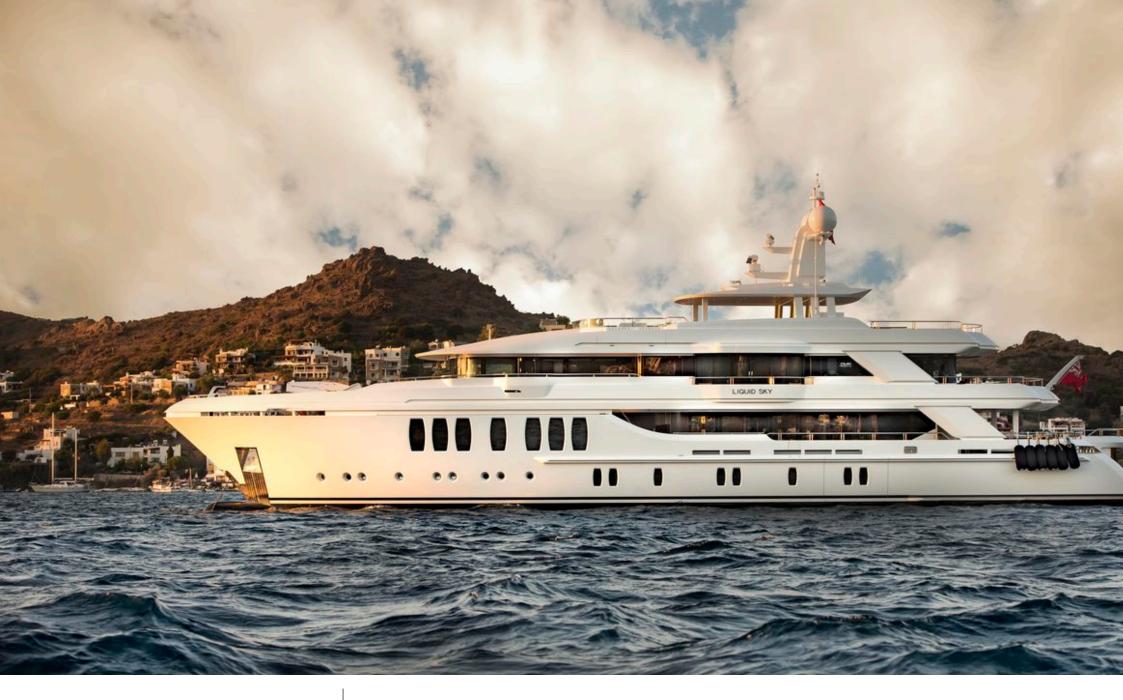

# EXTERIOR DESIGN

Length 47 m

Guests Cruising

Cabins

Winter Cruising Area(s)
West Mediterranean

May an and

Summer Cruising Area(s)
West Mediterranean

Crew Max speed 9 14 knots

Cruising speed 12 knots