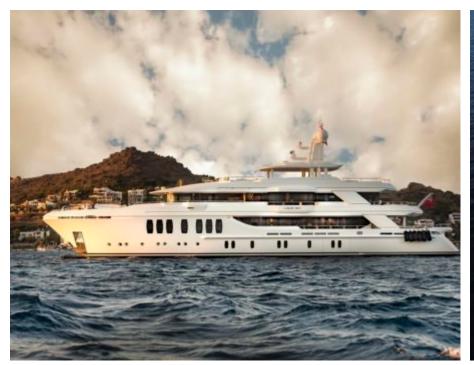

Guest



Cabin:

Crew



### M/Y LIQUID SKY











**Donuts** 

Fishing Gear Gym Equipment

















anchor







Wakeboard





Wifi



Scubadiving





# EXTERIOR DESIGN





















































### INTERIOR DESIGN





































































## GALLERY LIFESTYLE











#### Specifications



Summer low rate per week 195 000 €



Summer high rate per week





Winter low rate per week 195 000 €



Winter high rate per week 220 000 €



Builder CMB Yachts



Year built

2017



Length 47 m



Guests Cruising



Cabins

Winter Cruising Area(s)
West Mediterranean

May an and

Summer Cruising Area(s)
West Mediterranean

Crew Max speed 9 14 knots

Cruising speed 12 knots

Fuel consumption 380 Litres/Hr

Type of cabins

5 (3 x Double, 2 x Twin, 2 x Pullman)