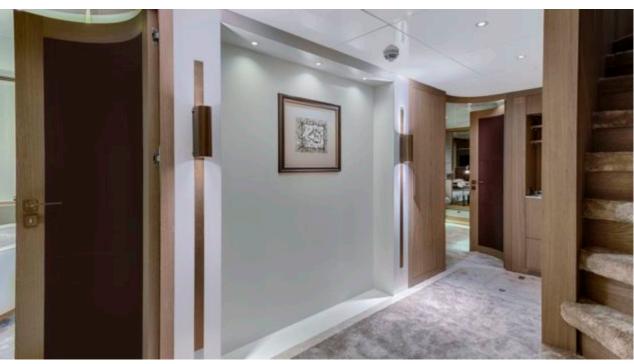

Guest



Cabin:

Crew



### M/Y LIQUID SKY











**Donuts** 

Fishing Gear Gym Equipment

















anchor







Wakeboard





Wifi



Scubadiving





# EXTERIOR DESIGN





















































### INTERIOR DESIGN





































































## GALLERY LIFESTYLE











#### Specifications



Summer low rate per week 195 000 €



Summer high rate per week





Winter low rate per week 195 000 €



Winter high rate per week 220 000 €



Builder CMB Yachts



Year built

2017



Length 47 m



Guests Cruising



Cabins

Winter Cruising Area(s)
West Mediterranean

May an and

Summer Cruising Area(s)
West Mediterranean

Crew Max speed 9 14 knots

Cruising speed 12 knots

Fuel consumption 380 Litres/Hr

Type of cabins

5 (3 x Double, 2 x Twin, 2 x Pullman)