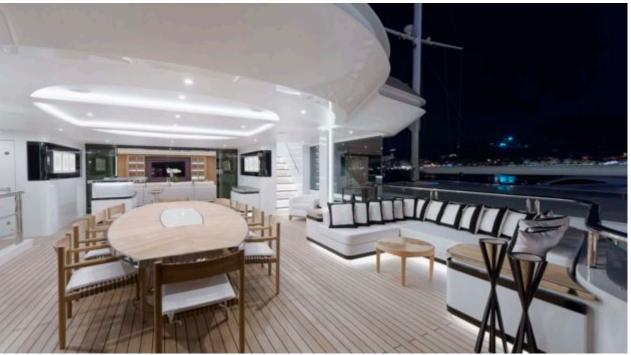

Guest



Cabin:

Crew



### M/Y LIQUID SKY











**Donuts** 

Fishing Gear Gym Equipment

















anchor







Wakeboard





Wifi



Scubadiving





# EXTERIOR DESIGN





















































### INTERIOR DESIGN





































































## GALLERY LIFESTYLE











#### Specifications



Summer low rate per week 195 000 €



Summer high rate per week





Winter low rate per week 195 000 €



Winter high rate per week 220 000 €



Builder CMB Yachts



Year built

2017



Length 47 m



Guests Cruising



Cabins

Winter Cruising Area(s)
West Mediterranean

May an and

Summer Cruising Area(s)
West Mediterranean

Crew Max speed 9 14 knots

Cruising speed 12 knots

Fuel consumption 380 Litres/Hr

Type of cabins

5 (3 x Double, 2 x Twin, 2 x Pullman)