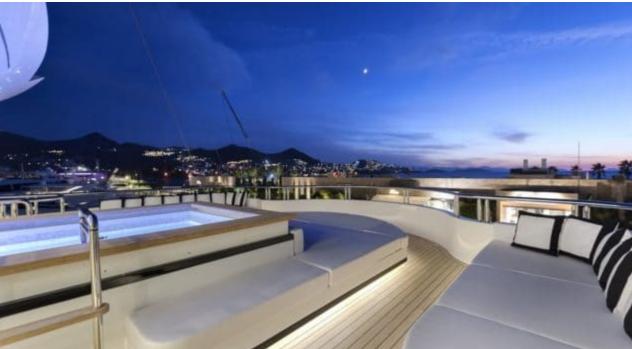

Guest



Cabin:

Crew



### M/Y LIQUID SKY











**Donuts** 

Fishing Gear Gym Equipment

















anchor







Wakeboard





Wifi



Scubadiving





# EXTERIOR DESIGN





















































### INTERIOR DESIGN





































































## GALLERY LIFESTYLE











#### Specifications



Summer low rate per week 195 000 €



Summer high rate per week





Winter low rate per week 195 000 €



Winter high rate per week 220 000 €



Builder CMB Yachts



Year built

2017



Length 47 m



Guests Cruising



Cabins

Winter Cruising Area(s)
West Mediterranean

May an and

Summer Cruising Area(s)
West Mediterranean

Crew Max speed 9 14 knots

Cruising speed 12 knots

Fuel consumption 380 Litres/Hr

Type of cabins

5 (3 x Double, 2 x Twin, 2 x Pullman)