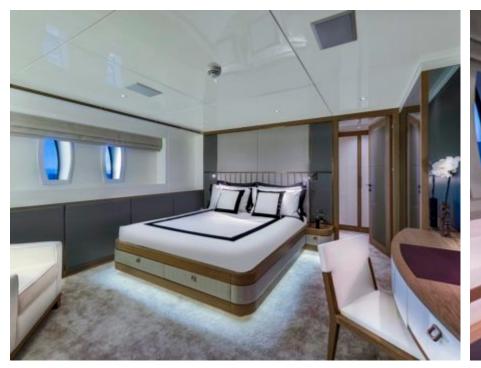

### INTERIOR DESIGN

Fuel consumption 380 Litres/Hr

Type of cabins

5 (3 x Double, 2 x Twin, 2 x Pullman)