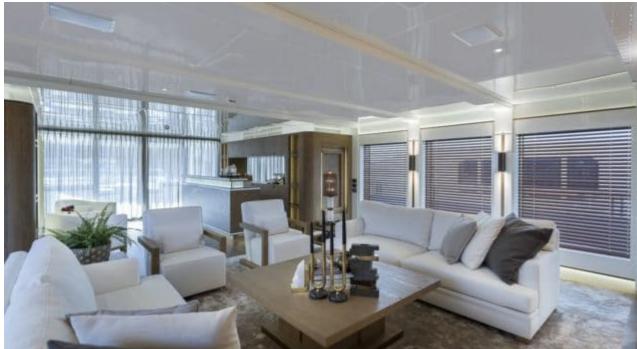

Guest



Cabin:

Crew



### M/Y LIQUID SKY











**Donuts** 

Fishing Gear Gym Equipment

















anchor







Wakeboard





Wifi



Scubadiving





# EXTERIOR DESIGN





















































### INTERIOR DESIGN





































































## GALLERY LIFESTYLE











#### Specifications



Summer low rate per week 195 000 €



Summer high rate per week





Winter low rate per week 195 000 €



Winter high rate per week 220 000 €



Builder CMB Yachts



Year built

2017



Length 47 m



Guests Cruising



Cabins

Winter Cruising Area(s)
West Mediterranean

May an and

Summer Cruising Area(s)
West Mediterranean

Crew Max speed 9 14 knots

Cruising speed 12 knots

Fuel consumption 380 Litres/Hr

Type of cabins

5 (3 x Double, 2 x Twin, 2 x Pullman)