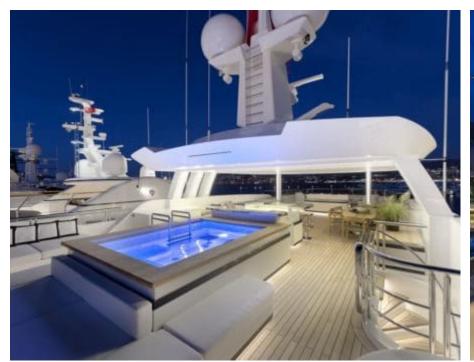

Guest



Cabin:

Crew



### M/Y LIQUID SKY











**Donuts** 

Fishing Gear Gym Equipment

















anchor







Wakeboard





Wifi



Scubadiving





# EXTERIOR DESIGN





















































### INTERIOR DESIGN





































































## GALLERY LIFESTYLE











#### Specifications



Summer low rate per week 195 000 €



Summer high rate per week





Winter low rate per week 195 000 €



Winter high rate per week 220 000 €



Builder CMB Yachts



Year built

2017



Length 47 m



Guests Cruising



Cabins

Winter Cruising Area(s)
West Mediterranean

May an and

Summer Cruising Area(s)
West Mediterranean

Crew Max speed 9 14 knots

Cruising speed 12 knots

Fuel consumption 380 Litres/Hr

Type of cabins

5 (3 x Double, 2 x Twin, 2 x Pullman)