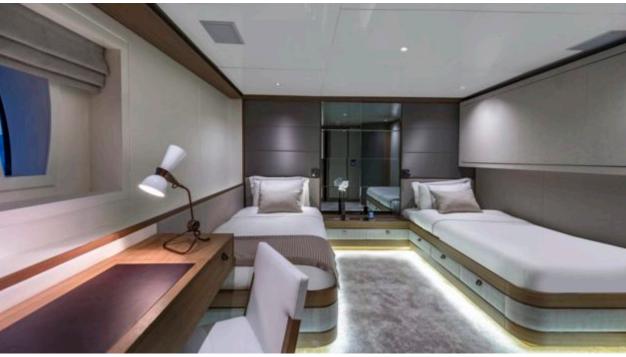

### INTERIOR DESIGN

Fuel consumption 380 Litres/Hr

Type of cabins

5 (3 x Double, 2 x Twin, 2 x Pullman)