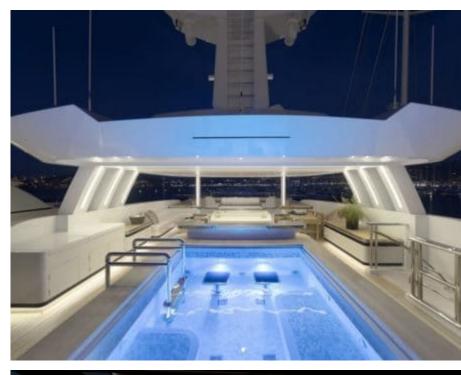

Guest



Cabin:

Crew



### M/Y LIQUID SKY











**Donuts** 

Fishing Gear Gym Equipment

















anchor







Wakeboard





Wifi



Scubadiving





# EXTERIOR DESIGN





















































### INTERIOR DESIGN





































































## GALLERY LIFESTYLE











#### Specifications



Summer low rate per week 195 000 €



Summer high rate per week





Winter low rate per week 195 000 €



Winter high rate per week 220 000 €



Builder CMB Yachts



Year built

2017



Length 47 m



Guests Cruising



Cabins

Winter Cruising Area(s)
West Mediterranean

May an and

Summer Cruising Area(s)
West Mediterranean

Crew Max speed 9 14 knots

Cruising speed 12 knots

Fuel consumption 380 Litres/Hr

Type of cabins

5 (3 x Double, 2 x Twin, 2 x Pullman)