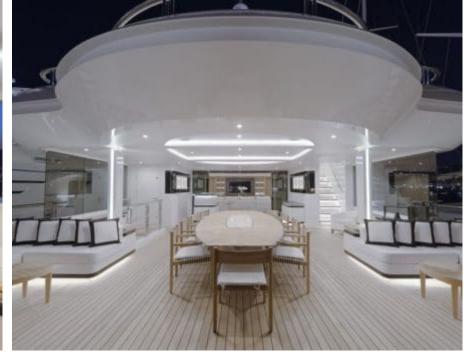

Guest



Cabin:

Crew



### M/Y LIQUID SKY











**Donuts** 

Fishing Gear Gym Equipment

















anchor







Wakeboard





Wifi



Scubadiving





# EXTERIOR DESIGN





















































### INTERIOR DESIGN





































































## GALLERY LIFESTYLE











#### Specifications



Summer low rate per week 195 000 €



Summer high rate per week





Winter low rate per week 195 000 €



Winter high rate per week 220 000 €



Builder CMB Yachts



Year built

2017



Length 47 m



Guests Cruising



Cabins

Winter Cruising Area(s)
West Mediterranean

May an and

Summer Cruising Area(s)
West Mediterranean

Crew Max speed 9 14 knots

Cruising speed 12 knots

Fuel consumption 380 Litres/Hr

Type of cabins

5 (3 x Double, 2 x Twin, 2 x Pullman)