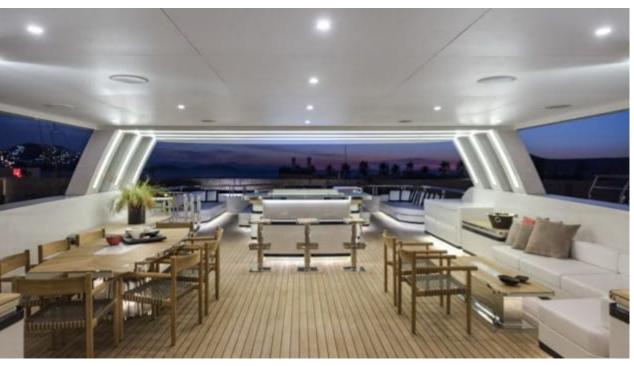

Guest



Cabin:

Crew



### M/Y LIQUID SKY











**Donuts** 

Fishing Gear Gym Equipment

















anchor







Wakeboard





Wifi



Scubadiving





# EXTERIOR DESIGN





















































### INTERIOR DESIGN





































































## GALLERY LIFESTYLE











#### Specifications



Summer low rate per week 195 000 €



Summer high rate per week





Winter low rate per week 195 000 €



Winter high rate per week 220 000 €



Builder CMB Yachts



Year built

2017



Length 47 m



Guests Cruising



Cabins

Winter Cruising Area(s)
West Mediterranean

May an and

Summer Cruising Area(s)
West Mediterranean

Crew Max speed 9 14 knots

Cruising speed 12 knots

Fuel consumption 380 Litres/Hr

Type of cabins

5 (3 x Double, 2 x Twin, 2 x Pullman)