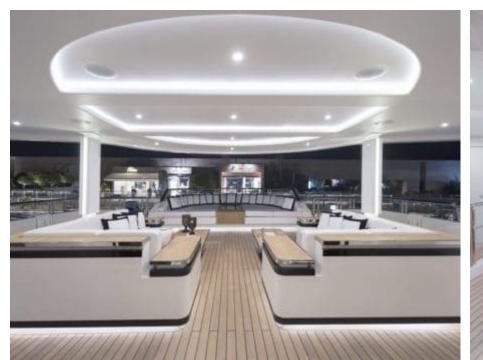

Guest



Cabin:

Crew



### M/Y LIQUID SKY











**Donuts** 

Fishing Gear Gym Equipment

















anchor







Wakeboard





Wifi



Scubadiving





# EXTERIOR DESIGN





















































### INTERIOR DESIGN





































































## GALLERY LIFESTYLE











#### Specifications



Summer low rate per week 195 000 €



Summer high rate per week





Winter low rate per week 195 000 €



Winter high rate per week 220 000 €



Builder CMB Yachts



Year built

2017



Length 47 m



Guests Cruising



Cabins

Winter Cruising Area(s)
West Mediterranean

May an and

Summer Cruising Area(s)
West Mediterranean

Crew Max speed 9 14 knots

Cruising speed 12 knots

Fuel consumption 380 Litres/Hr

Type of cabins

5 (3 x Double, 2 x Twin, 2 x Pullman)