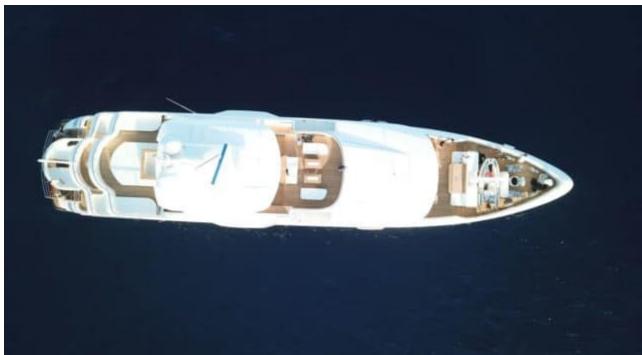

Guest



Cabin:

Crew



### M/Y LIQUID SKY











**Donuts** 

Fishing Gear Gym Equipment

















anchor







Wakeboard





Wifi



Scubadiving





# EXTERIOR DESIGN





















































### INTERIOR DESIGN





































































## GALLERY LIFESTYLE











#### Specifications



Summer low rate per week 195 000 €



Summer high rate per week





Winter low rate per week 195 000 €



Winter high rate per week 220 000 €



Builder CMB Yachts



Year built

2017



Length 47 m



Guests Cruising



Cabins

Winter Cruising Area(s)
West Mediterranean

May an and

Summer Cruising Area(s)
West Mediterranean

Crew Max speed 9 14 knots

Cruising speed 12 knots

Fuel consumption 380 Litres/Hr

Type of cabins

5 (3 x Double, 2 x Twin, 2 x Pullman)