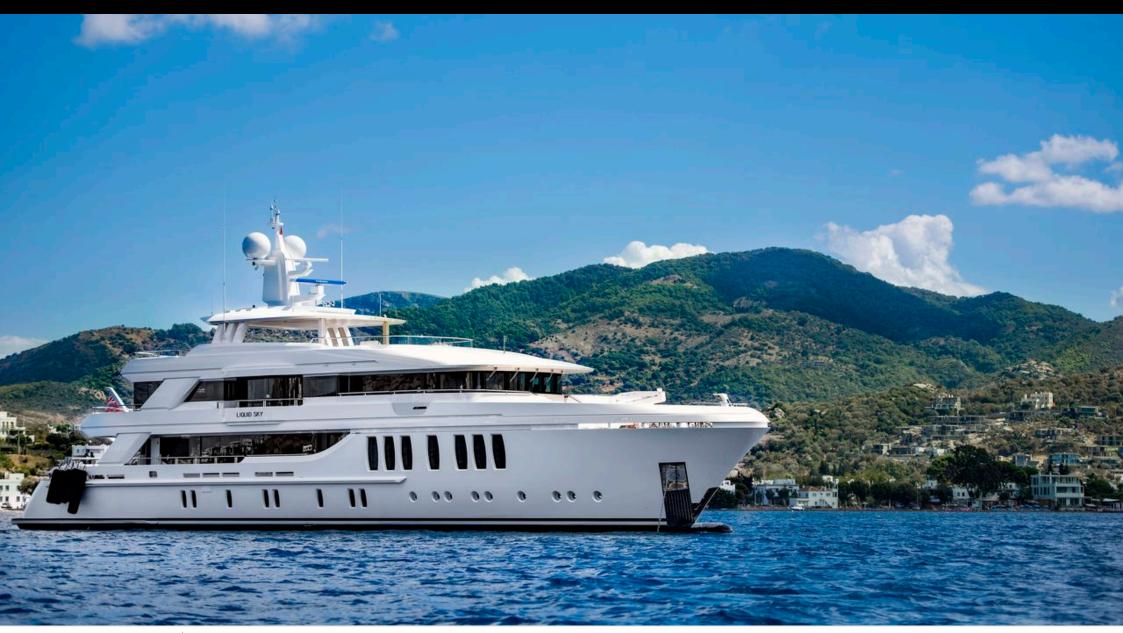

### M/Y LIQUID SKY

**Donuts** 

Fishing Gear Gym Equipment

anchor

Wakeboard

Wifi

Scubadiving

# EXTERIOR DESIGN

Length 47 m

Guests Cruising

Cabins

Winter Cruising Area(s)
West Mediterranean

May an and

Summer Cruising Area(s)
West Mediterranean

Crew Max speed 9 14 knots

Cruising speed 12 knots