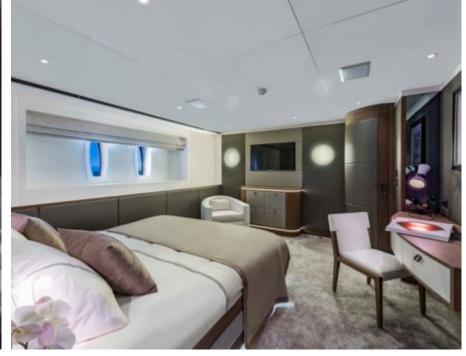

Guest



Cabin:

Crew



### M/Y LIQUID SKY











**Donuts** 

Fishing Gear Gym Equipment

















anchor







Wakeboard





Wifi



Scubadiving





# EXTERIOR DESIGN





















































### INTERIOR DESIGN





































































## GALLERY LIFESTYLE











#### Specifications



Summer low rate per week 195 000 €



Summer high rate per week





Winter low rate per week 195 000 €



Winter high rate per week 220 000 €



Builder CMB Yachts



Year built

2017



Length 47 m



Guests Cruising



Cabins

Winter Cruising Area(s)
West Mediterranean

May an and

Summer Cruising Area(s)
West Mediterranean

Crew Max speed 9 14 knots

Cruising speed 12 knots

Fuel consumption 380 Litres/Hr

Type of cabins

5 (3 x Double, 2 x Twin, 2 x Pullman)