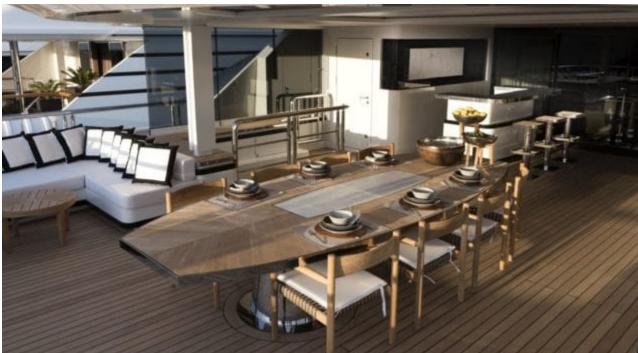

Guest



Cabin:

Crew



### M/Y LIQUID SKY











**Donuts** 

Fishing Gear Gym Equipment

















anchor







Wakeboard





Wifi



Scubadiving





# EXTERIOR DESIGN





















































### INTERIOR DESIGN





































































## GALLERY LIFESTYLE











#### Specifications



Summer low rate per week 195 000 €



Summer high rate per week





Winter low rate per week 195 000 €



Winter high rate per week 220 000 €



Builder CMB Yachts



Year built

2017



Length 47 m



Guests Cruising



Cabins

Winter Cruising Area(s)
West Mediterranean

May an and

Summer Cruising Area(s)
West Mediterranean

Crew Max speed 9 14 knots

Cruising speed 12 knots

Fuel consumption 380 Litres/Hr

Type of cabins

5 (3 x Double, 2 x Twin, 2 x Pullman)