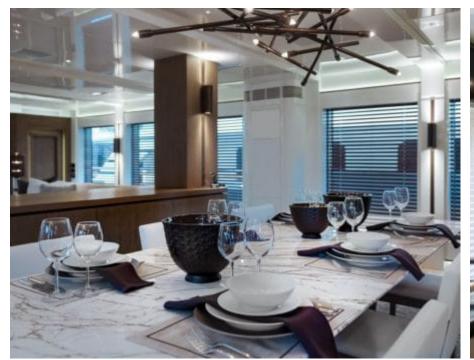

Guest



Cabin:

Crew



### M/Y LIQUID SKY











**Donuts** 

Fishing Gear Gym Equipment

















anchor







Wakeboard





Wifi



Scubadiving





# EXTERIOR DESIGN





















































### INTERIOR DESIGN





































































## GALLERY LIFESTYLE











#### Specifications



Summer low rate per week 195 000 €



Summer high rate per week





Winter low rate per week 195 000 €



Winter high rate per week 220 000 €



Builder CMB Yachts



Year built

2017



Length 47 m



Guests Cruising



Cabins

Winter Cruising Area(s)
West Mediterranean

May an and

Summer Cruising Area(s)
West Mediterranean

Crew Max speed 9 14 knots

Cruising speed 12 knots

Fuel consumption 380 Litres/Hr

Type of cabins

5 (3 x Double, 2 x Twin, 2 x Pullman)