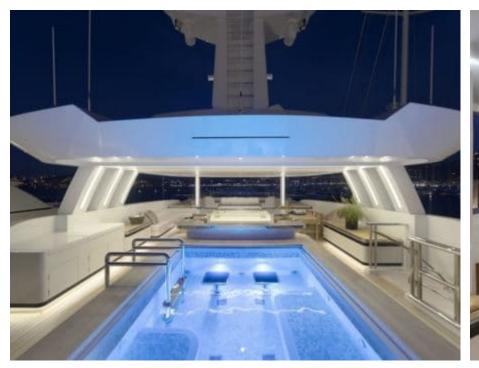

Guest



Cabin:

Crew



### M/Y LIQUID SKY











**Donuts** 

Fishing Gear Gym Equipment

















anchor







Wakeboard





Wifi



Scubadiving





# EXTERIOR DESIGN





















































### INTERIOR DESIGN





































































## GALLERY LIFESTYLE











#### Specifications



Summer low rate per week 195 000 €



Summer high rate per week





Winter low rate per week 195 000 €



Winter high rate per week 220 000 €



Builder CMB Yachts



Year built

2017



Length 47 m



Guests Cruising



Cabins

Winter Cruising Area(s)
West Mediterranean

May an and

Summer Cruising Area(s)
West Mediterranean

Crew Max speed 9 14 knots

Cruising speed 12 knots

Fuel consumption 380 Litres/Hr

Type of cabins

5 (3 x Double, 2 x Twin, 2 x Pullman)