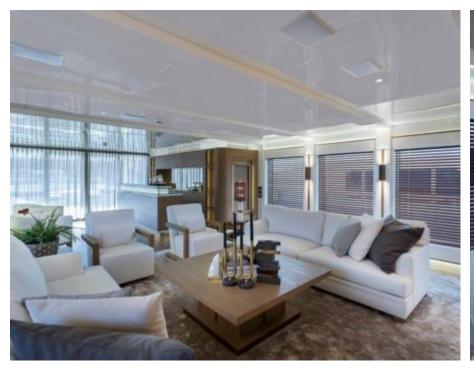

Guest



Cabin:

Crew



### M/Y LIQUID SKY











**Donuts** 

Fishing Gear Gym Equipment

















anchor







Wakeboard





Wifi



Scubadiving





# EXTERIOR DESIGN





















































### INTERIOR DESIGN





































































## GALLERY LIFESTYLE











#### Specifications



Summer low rate per week 195 000 €



Summer high rate per week





Winter low rate per week 195 000 €



Winter high rate per week 220 000 €



Builder CMB Yachts



Year built

2017



Length 47 m



Guests Cruising



Cabins

Winter Cruising Area(s)
West Mediterranean

May an and

Summer Cruising Area(s)
West Mediterranean

Crew Max speed 9 14 knots

Cruising speed 12 knots

Fuel consumption 380 Litres/Hr

Type of cabins

5 (3 x Double, 2 x Twin, 2 x Pullman)