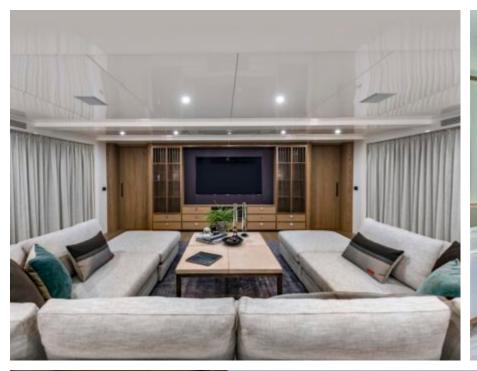

Guest



Cabin:

Crew



### M/Y LIQUID SKY











**Donuts** 

Fishing Gear Gym Equipment

















anchor







Wakeboard





Wifi



Scubadiving





# EXTERIOR DESIGN





















































### INTERIOR DESIGN





































































## GALLERY LIFESTYLE











#### Specifications



Summer low rate per week 195 000 €



Summer high rate per week





Winter low rate per week 195 000 €



Winter high rate per week 220 000 €



Builder CMB Yachts



Year built

2017



Length 47 m



Guests Cruising



Cabins

Winter Cruising Area(s)
West Mediterranean

May an and

Summer Cruising Area(s)
West Mediterranean

Crew Max speed 9 14 knots

Cruising speed 12 knots

Fuel consumption 380 Litres/Hr

Type of cabins

5 (3 x Double, 2 x Twin, 2 x Pullman)