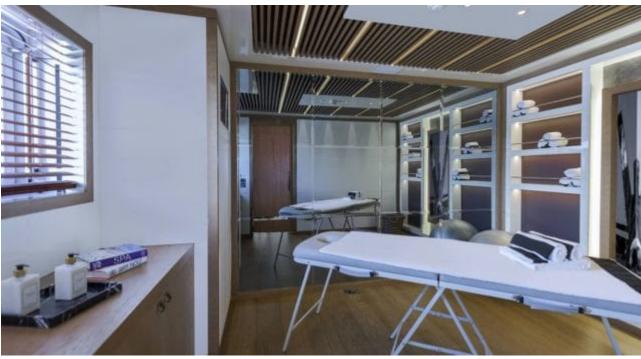

Guest



Cabin:

Crew



### M/Y LIQUID SKY











**Donuts** 

Fishing Gear Gym Equipment

















anchor







Wakeboard





Wifi



Scubadiving





# EXTERIOR DESIGN





















































### INTERIOR DESIGN





































































## GALLERY LIFESTYLE











#### Specifications



Summer low rate per week 195 000 €



Summer high rate per week





Winter low rate per week 195 000 €



Winter high rate per week 220 000 €



Builder CMB Yachts



Year built

2017



Length 47 m



Guests Cruising



Cabins

Winter Cruising Area(s)
West Mediterranean

May an and

Summer Cruising Area(s)
West Mediterranean

Crew Max speed 9 14 knots

Cruising speed 12 knots

Fuel consumption 380 Litres/Hr

Type of cabins

5 (3 x Double, 2 x Twin, 2 x Pullman)