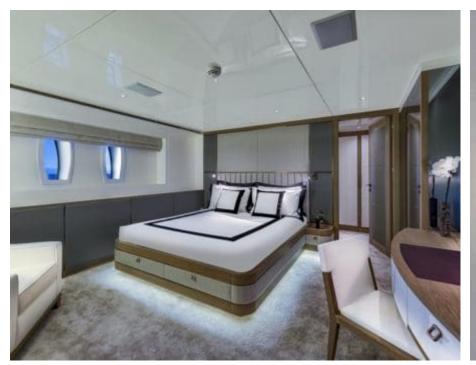

Guest



Cabin:

Crew



### M/Y LIQUID SKY











**Donuts** 

Fishing Gear Gym Equipment

















anchor







Wakeboard





Wifi



Scubadiving





# EXTERIOR DESIGN





















































### INTERIOR DESIGN





































































## GALLERY LIFESTYLE











#### Specifications



Summer low rate per week 195 000 €



Summer high rate per week





Winter low rate per week 195 000 €



Winter high rate per week 220 000 €



Builder CMB Yachts



Year built

2017



Length 47 m



Guests Cruising



Cabins

Winter Cruising Area(s)
West Mediterranean

May an and

Summer Cruising Area(s)
West Mediterranean

Crew Max speed 9 14 knots

Cruising speed 12 knots

Fuel consumption 380 Litres/Hr

Type of cabins

5 (3 x Double, 2 x Twin, 2 x Pullman)