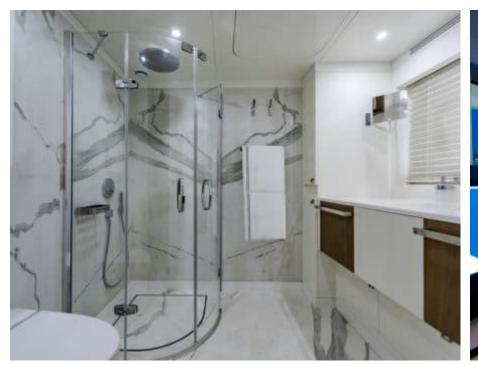

Guest



Cabin:

Crew



### M/Y LIQUID SKY











**Donuts** 

Fishing Gear Gym Equipment

















anchor







Wakeboard





Wifi



Scubadiving





# EXTERIOR DESIGN





















































### INTERIOR DESIGN





































































## GALLERY LIFESTYLE











#### Specifications



Summer low rate per week 195 000 €



Summer high rate per week





Winter low rate per week 195 000 €



Winter high rate per week 220 000 €



Builder CMB Yachts



Year built

2017



Length 47 m



Guests Cruising



Cabins

Winter Cruising Area(s)
West Mediterranean

May an and

Summer Cruising Area(s)
West Mediterranean

Crew Max speed 9 14 knots

Cruising speed 12 knots

Fuel consumption 380 Litres/Hr

Type of cabins

5 (3 x Double, 2 x Twin, 2 x Pullman)