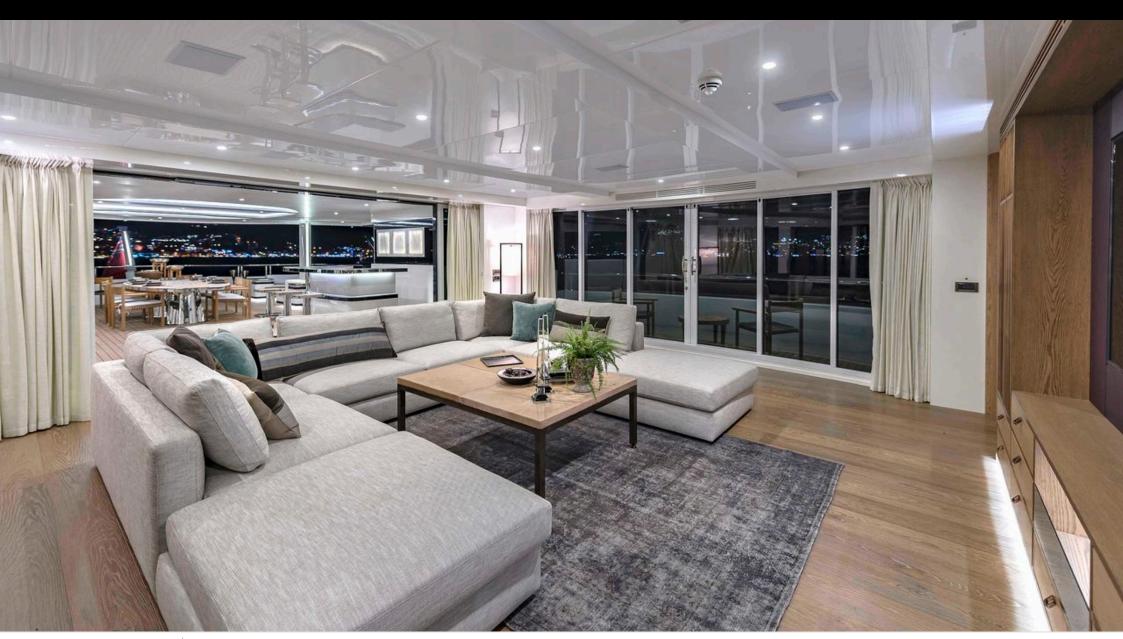

Guest



Cabin:

Crew



### M/Y LIQUID SKY











**Donuts** 

Fishing Gear Gym Equipment

















anchor







Wakeboard





Wifi



Scubadiving





# EXTERIOR DESIGN





















































### INTERIOR DESIGN





































































## GALLERY LIFESTYLE











#### Specifications



Summer low rate per week 195 000 €



Summer high rate per week





Winter low rate per week 195 000 €



Winter high rate per week 220 000 €



Builder CMB Yachts



Year built

2017



Length 47 m



Guests Cruising



Cabins

Winter Cruising Area(s)
West Mediterranean

May an and

Summer Cruising Area(s)
West Mediterranean

Crew Max speed 9 14 knots

Cruising speed 12 knots

Fuel consumption 380 Litres/Hr

Type of cabins

5 (3 x Double, 2 x Twin, 2 x Pullman)