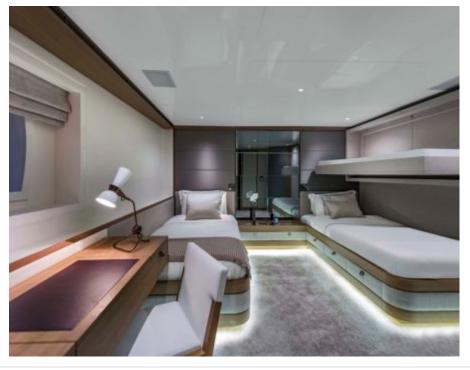

### INTERIOR DESIGN

Fuel consumption 380 Litres/Hr

Type of cabins

5 (3 x Double, 2 x Twin, 2 x Pullman)