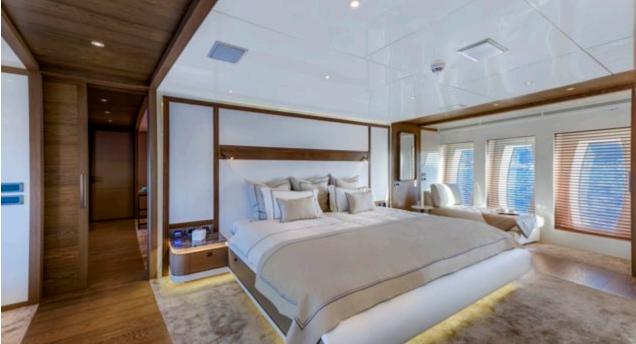

Guest



Cabin:

Crew



### M/Y LIQUID SKY











**Donuts** 

Fishing Gear Gym Equipment

















anchor







Wakeboard





Wifi



Scubadiving





# EXTERIOR DESIGN





















































### INTERIOR DESIGN





































































## GALLERY LIFESTYLE











#### Specifications



Summer low rate per week 195 000 €



Summer high rate per week





Winter low rate per week 195 000 €



Winter high rate per week 220 000 €



Builder CMB Yachts



Year built

2017



Length 47 m



Guests Cruising



Cabins

Winter Cruising Area(s)
West Mediterranean

May an and

Summer Cruising Area(s)
West Mediterranean

Crew Max speed 9 14 knots

Cruising speed 12 knots

Fuel consumption 380 Litres/Hr

Type of cabins

5 (3 x Double, 2 x Twin, 2 x Pullman)