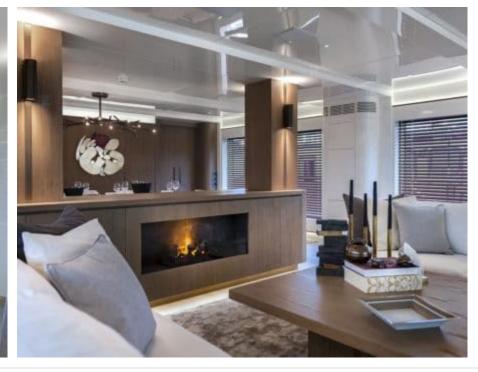

Guest



Cabin:

Crew



### M/Y LIQUID SKY











**Donuts** 

Fishing Gear Gym Equipment

















anchor







Wakeboard





Wifi



Scubadiving





# EXTERIOR DESIGN





















































### INTERIOR DESIGN





































































## GALLERY LIFESTYLE











#### Specifications



Summer low rate per week 195 000 €



Summer high rate per week





Winter low rate per week 195 000 €



Winter high rate per week 220 000 €



Builder CMB Yachts



Year built

2017



Length 47 m



Guests Cruising



Cabins

Winter Cruising Area(s)
West Mediterranean

May an and

Summer Cruising Area(s)
West Mediterranean

Crew Max speed 9 14 knots

Cruising speed 12 knots

Fuel consumption 380 Litres/Hr

Type of cabins

5 (3 x Double, 2 x Twin, 2 x Pullman)