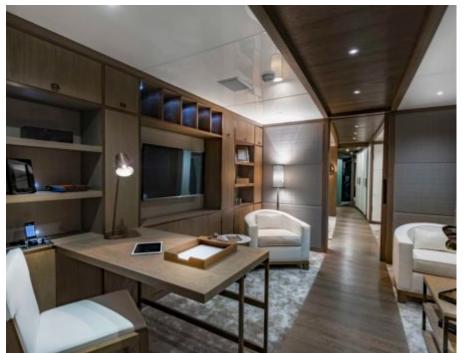

Guest



Cabin:

Crew



### M/Y LIQUID SKY











**Donuts** 

Fishing Gear Gym Equipment

















anchor







Wakeboard





Wifi



Scubadiving





# EXTERIOR DESIGN





















































### INTERIOR DESIGN





































































## GALLERY LIFESTYLE











#### Specifications



Summer low rate per week 195 000 €



Summer high rate per week





Winter low rate per week 195 000 €



Winter high rate per week 220 000 €



Builder CMB Yachts



Year built

2017



Length 47 m



Guests Cruising



Cabins

Winter Cruising Area(s)
West Mediterranean

May an and

Summer Cruising Area(s)
West Mediterranean

Crew Max speed 9 14 knots

Cruising speed 12 knots

Fuel consumption 380 Litres/Hr

Type of cabins

5 (3 x Double, 2 x Twin, 2 x Pullman)