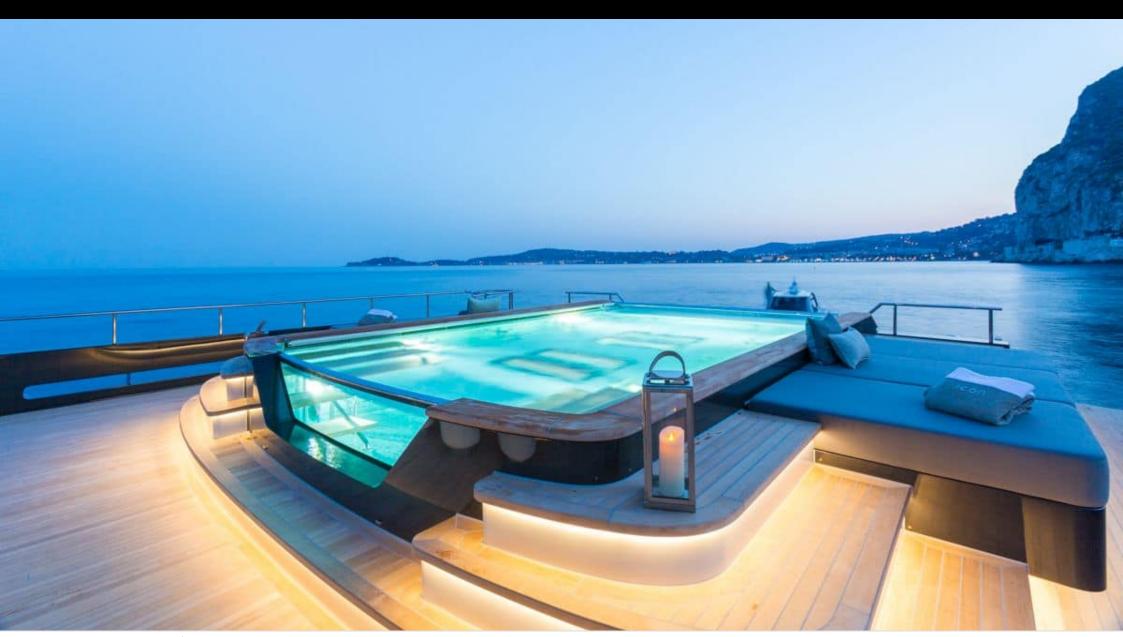

## M/Y LOON (EX ICON)











Fishing Gear Gym Equipment



/ day boat





































Towable water









Scubadiving





# EXTERIOR DESIGN





**Features** 





























### INTERIOR DESIGN









































# GALLERY LIFESTYLE









#### Specifications



Summer low rate per week 550 000 €



Summer high rate per week 600 000 €



Winter low rate per week \$ 550 000



Winter high rate per week \$ 650 000



Builder ICON



Year built 2010



Year refit



Length 67.50 m



Guests Cruising



Cabins

Winter Cruising Area(s)
West Mediterranean

Summer Cruising Area(s)
East Mediterranean, West Mediterranean

Crew 18 Max speed 15 knots Cruising speed 13 knots

Fuel consumption 540 L/HR

Type of cabins

7 (3 x Double, 4 x Convertible)