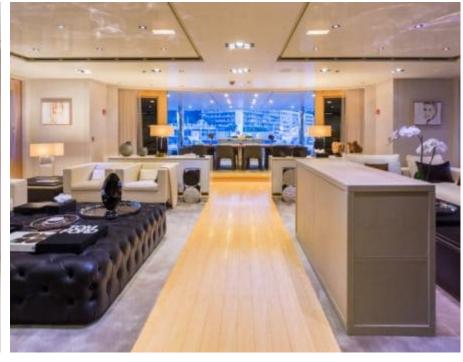

## M/Y LOON (EX ICON)











Fishing Gear Gym Equipment



/ day boat





































Towable water









Scubadiving





# EXTERIOR DESIGN





**Features** 





























### INTERIOR DESIGN









































# GALLERY LIFESTYLE









#### Specifications



Summer low rate per week 550 000 €



Summer high rate per week 600 000 €



Winter low rate per week \$ 550 000



Winter high rate per week \$ 650 000



Builder ICON



Year built 2010



Year refit



Length 67.50 m



Guests Cruising



Cabins

Winter Cruising Area(s)
West Mediterranean

Summer Cruising Area(s)
East Mediterranean, West Mediterranean

Crew 18 Max speed 15 knots Cruising speed 13 knots

Fuel consumption 540 L/HR

Type of cabins

7 (3 x Double, 4 x Convertible)