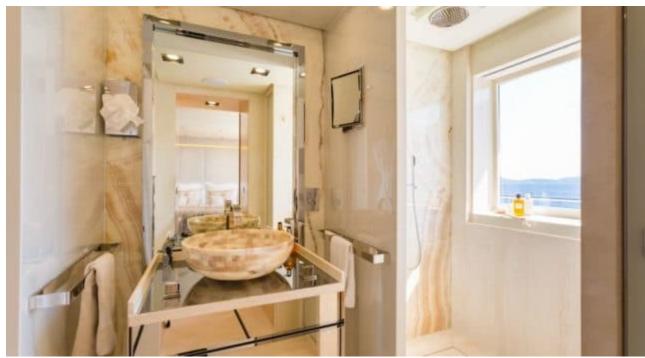

## M/Y LOON (EX ICON)











Fishing Gear Gym Equipment



/ day boat





































Towable water









Scubadiving





# EXTERIOR DESIGN





**Features** 





























### INTERIOR DESIGN









































# GALLERY LIFESTYLE









#### Specifications



Summer low rate per week 550 000 €



Summer high rate per week 600 000 €



Winter low rate per week \$ 550 000



Winter high rate per week \$ 650 000



Builder ICON



Year built 2010



Year refit



Length 67.50 m



Guests Cruising



Cabins

Winter Cruising Area(s)
West Mediterranean

Summer Cruising Area(s)
East Mediterranean, West Mediterranean

Crew 18 Max speed 15 knots Cruising speed 13 knots

Fuel consumption 540 L/HR

Type of cabins

7 (3 x Double, 4 x Convertible)