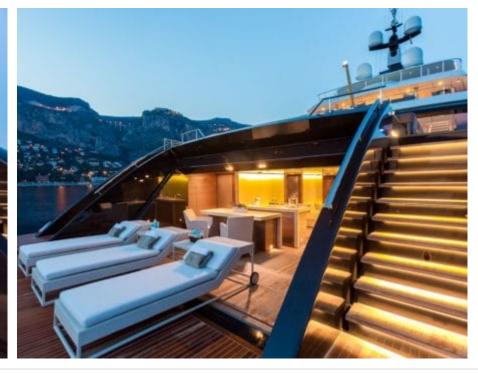

## M/Y LOON (EX ICON)











Fishing Gear Gym Equipment



/ day boat





































Towable water









Scubadiving





# EXTERIOR DESIGN





**Features** 





























### INTERIOR DESIGN









































# GALLERY LIFESTYLE









#### Specifications



Summer low rate per week 550 000 €



Summer high rate per week 600 000 €



Winter low rate per week \$ 550 000



Winter high rate per week \$ 650 000



Builder ICON



Year built 2010



Year refit



Length 67.50 m



Guests Cruising



Cabins

Winter Cruising Area(s)
West Mediterranean

Summer Cruising Area(s)
East Mediterranean, West Mediterranean

Crew 18 Max speed 15 knots Cruising speed 13 knots

Fuel consumption 540 L/HR

Type of cabins

7 (3 x Double, 4 x Convertible)