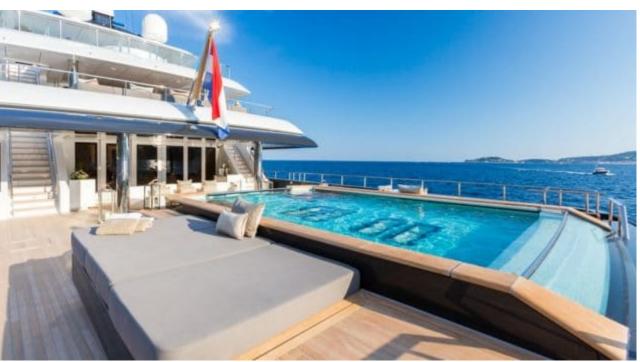

## M/Y LOON (EX ICON)











Fishing Gear Gym Equipment



/ day boat





































Towable water









Scubadiving





# EXTERIOR DESIGN





**Features** 





























### INTERIOR DESIGN









































# GALLERY LIFESTYLE









#### Specifications



Summer low rate per week 550 000 €



Summer high rate per week 600 000 €



Winter low rate per week \$ 550 000



Winter high rate per week \$ 650 000



Builder ICON



Year built 2010



Year refit



Length 67.50 m



Guests Cruising



Cabins

Winter Cruising Area(s)
West Mediterranean

Summer Cruising Area(s)
East Mediterranean, West Mediterranean

Crew 18 Max speed 15 knots Cruising speed 13 knots

Fuel consumption 540 L/HR

Type of cabins

7 (3 x Double, 4 x Convertible)