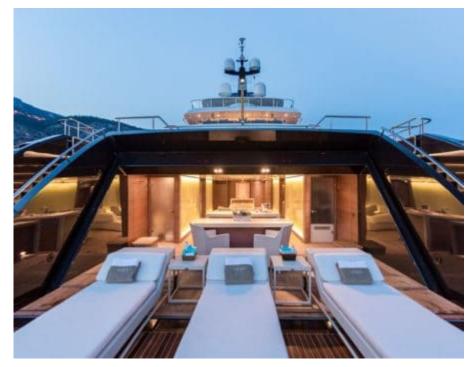

## M/Y LOON (EX ICON)











Fishing Gear Gym Equipment



/ day boat





































Towable water









Scubadiving





# EXTERIOR DESIGN





**Features** 





























### INTERIOR DESIGN









































# GALLERY LIFESTYLE









#### Specifications



Summer low rate per week 550 000 €



Summer high rate per week 600 000 €



Winter low rate per week \$ 550 000



Winter high rate per week \$ 650 000



Builder ICON



Year built 2010



Year refit



Length 67.50 m



Guests Cruising



Cabins

Winter Cruising Area(s)
West Mediterranean

Summer Cruising Area(s)
East Mediterranean, West Mediterranean

Crew 18 Max speed 15 knots Cruising speed 13 knots

Fuel consumption 540 L/HR

Type of cabins

7 (3 x Double, 4 x Convertible)