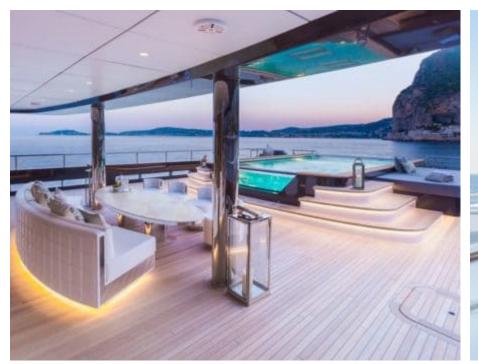

## M/Y LOON (EX ICON)











Fishing Gear Gym Equipment



/ day boat





































Towable water









Scubadiving





# EXTERIOR DESIGN





**Features** 





























### INTERIOR DESIGN









































# GALLERY LIFESTYLE









#### Specifications



Summer low rate per week 550 000 €



Summer high rate per week 600 000 €



Winter low rate per week \$ 550 000



Winter high rate per week \$ 650 000



Builder ICON



Year built 2010



Year refit



Length 67.50 m



Guests Cruising



Cabins

Winter Cruising Area(s)
West Mediterranean

Summer Cruising Area(s)
East Mediterranean, West Mediterranean

Crew 18 Max speed 15 knots Cruising speed 13 knots

Fuel consumption 540 L/HR

Type of cabins

7 (3 x Double, 4 x Convertible)