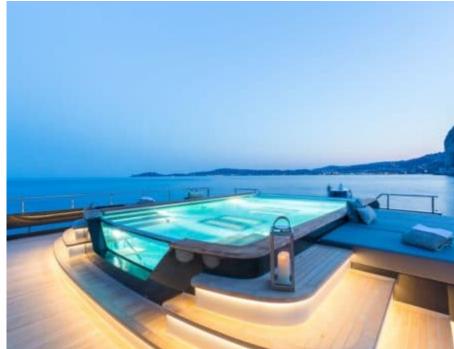

## M/Y LOON (EX ICON)











Fishing Gear Gym Equipment



/ day boat





































Towable water









Scubadiving





# EXTERIOR DESIGN





**Features** 





























### INTERIOR DESIGN









































# GALLERY LIFESTYLE









#### Specifications



Summer low rate per week 550 000 €



Summer high rate per week 600 000 €



Winter low rate per week \$ 550 000



Winter high rate per week \$ 650 000



Builder ICON



Year built 2010



Year refit



Length 67.50 m



Guests Cruising



Cabins

Winter Cruising Area(s)
West Mediterranean

Summer Cruising Area(s)
East Mediterranean, West Mediterranean

Crew 18 Max speed 15 knots Cruising speed 13 knots

Fuel consumption 540 L/HR

Type of cabins

7 (3 x Double, 4 x Convertible)