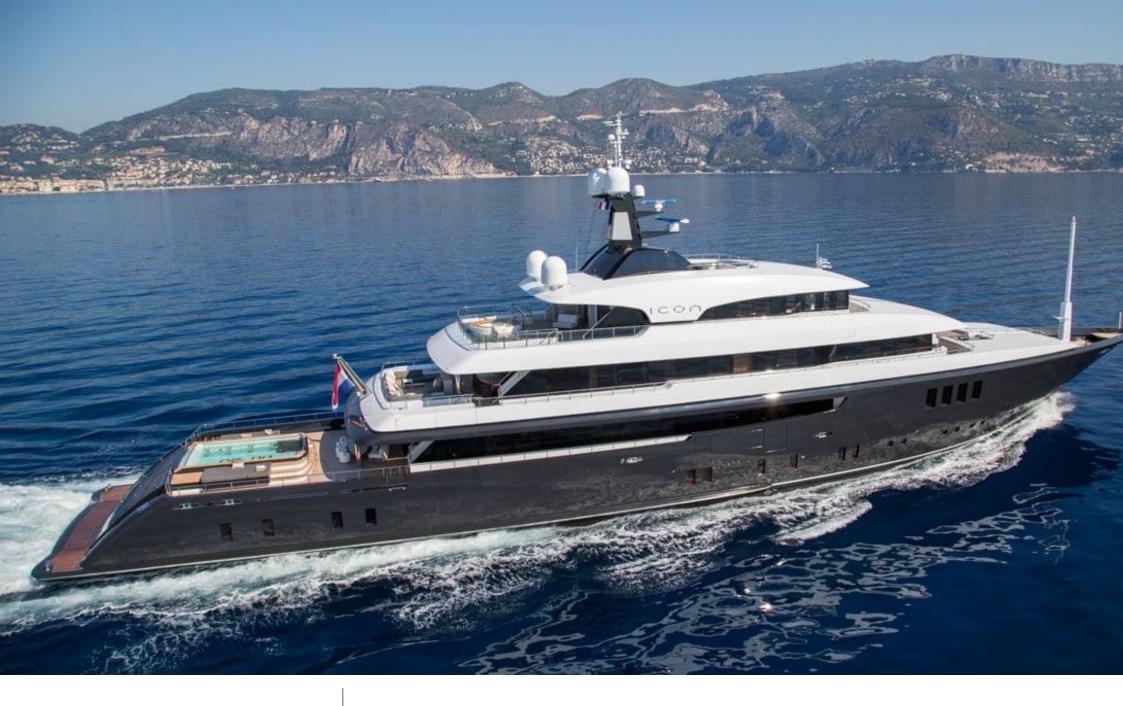

## M/Y LOON (EX ICON)

Fishing Gear Gym Equipment

/ day boat

Towable water

Scubadiving

Length 67.50 m

Guests Cruising

Cabins

Winter Cruising Area(s)
West Mediterranean

Summer Cruising Area(s)
East Mediterranean, West Mediterranean

Crew 18 Max speed 15 knots Cruising speed 13 knots

Fuel consumption 540 L/HR