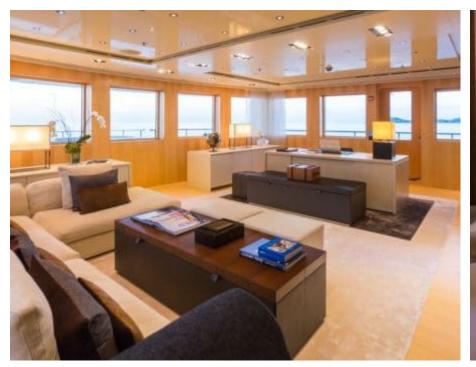

## M/Y LOON (EX ICON)











Fishing Gear Gym Equipment



/ day boat





































Towable water









Scubadiving





# EXTERIOR DESIGN





**Features** 





























### INTERIOR DESIGN









































# GALLERY LIFESTYLE









#### Specifications



Summer low rate per week 550 000 €



Summer high rate per week 600 000 €



Winter low rate per week \$ 550 000



Winter high rate per week \$ 650 000



Builder ICON



Year built 2010



Year refit



Length 67.50 m



Guests Cruising



Cabins

Winter Cruising Area(s)
West Mediterranean

Summer Cruising Area(s)
East Mediterranean, West Mediterranean

Crew 18 Max speed 15 knots Cruising speed 13 knots

Fuel consumption 540 L/HR

Type of cabins

7 (3 x Double, 4 x Convertible)