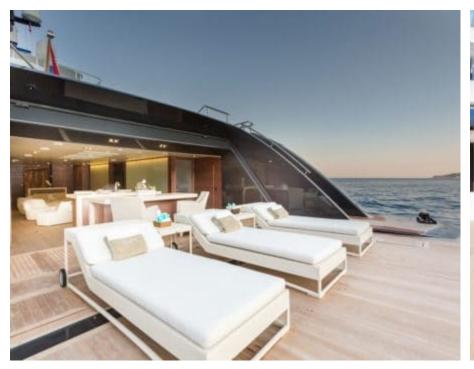

## M/Y LOON (EX ICON)











Fishing Gear Gym Equipment



/ day boat





































Towable water









Scubadiving





# EXTERIOR DESIGN





**Features** 





























### INTERIOR DESIGN









































# GALLERY LIFESTYLE









#### Specifications



Summer low rate per week 550 000 €



Summer high rate per week 600 000 €



Winter low rate per week \$ 550 000



Winter high rate per week \$ 650 000



Builder ICON



Year built 2010



Year refit



Length 67.50 m



Guests Cruising



Cabins

Winter Cruising Area(s)
West Mediterranean

Summer Cruising Area(s)
East Mediterranean, West Mediterranean

Crew 18 Max speed 15 knots Cruising speed 13 knots

Fuel consumption 540 L/HR

Type of cabins

7 (3 x Double, 4 x Convertible)