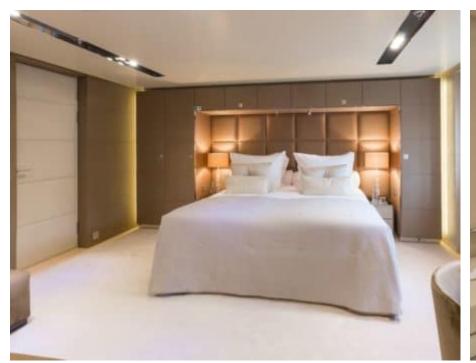

## M/Y LOON (EX ICON)











Fishing Gear Gym Equipment



/ day boat





































Towable water









Scubadiving





# EXTERIOR DESIGN





**Features** 





























### INTERIOR DESIGN









































# GALLERY LIFESTYLE









#### Specifications



Summer low rate per week 550 000 €



Summer high rate per week 600 000 €



Winter low rate per week \$ 550 000



Winter high rate per week \$ 650 000



Builder ICON



Year built 2010



Year refit



Length 67.50 m



Guests Cruising



Cabins

Winter Cruising Area(s)
West Mediterranean

Summer Cruising Area(s)
East Mediterranean, West Mediterranean

Crew 18 Max speed 15 knots Cruising speed 13 knots

Fuel consumption 540 L/HR

Type of cabins

7 (3 x Double, 4 x Convertible)