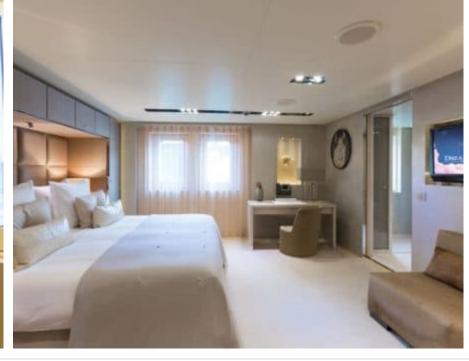

## M/Y LOON (EX ICON)











Fishing Gear Gym Equipment



/ day boat





































Towable water









Scubadiving





# EXTERIOR DESIGN





**Features** 





























### INTERIOR DESIGN









































# GALLERY LIFESTYLE









#### Specifications



Summer low rate per week 550 000 €



Summer high rate per week 600 000 €



Winter low rate per week \$ 550 000



Winter high rate per week \$ 650 000



Builder ICON



Year built 2010



Year refit



Length 67.50 m



Guests Cruising



Cabins

Winter Cruising Area(s)
West Mediterranean

Summer Cruising Area(s)
East Mediterranean, West Mediterranean

Crew 18 Max speed 15 knots Cruising speed 13 knots

Fuel consumption 540 L/HR

Type of cabins

7 (3 x Double, 4 x Convertible)