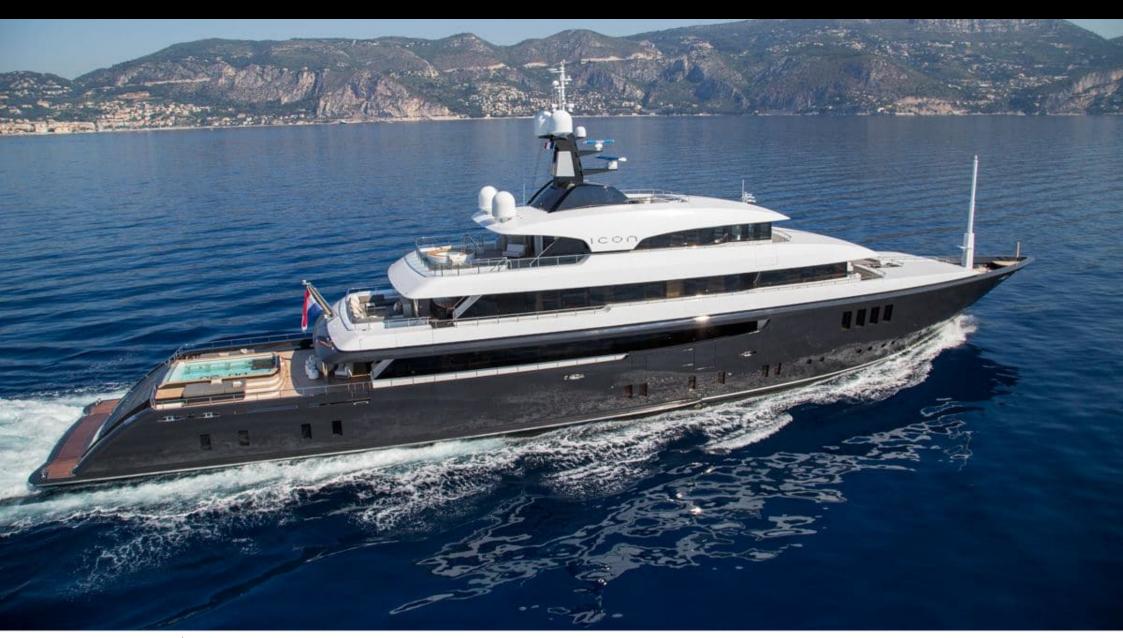

## M/Y LOON (EX ICON)

Fishing Gear Gym Equipment

/ day boat

Towable water

Scubadiving

Length 67.50 m

Guests Cruising

Cabins

Winter Cruising Area(s)
West Mediterranean

Summer Cruising Area(s)
East Mediterranean, West Mediterranean

Crew 18 Max speed 15 knots Cruising speed 13 knots

Fuel consumption 540 L/HR