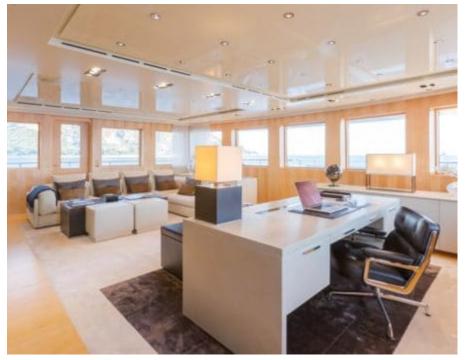

## M/Y LOON (EX ICON)











Fishing Gear Gym Equipment



/ day boat





































Towable water









Scubadiving





# EXTERIOR DESIGN





**Features** 





























### INTERIOR DESIGN









































# GALLERY LIFESTYLE









#### Specifications



Summer low rate per week 550 000 €



Summer high rate per week 600 000 €



Winter low rate per week \$ 550 000



Winter high rate per week \$ 650 000



Builder ICON



Year built 2010



Year refit



Length 67.50 m



Guests Cruising



Cabins

Winter Cruising Area(s)
West Mediterranean

Summer Cruising Area(s)
East Mediterranean, West Mediterranean

Crew 18 Max speed 15 knots Cruising speed 13 knots

Fuel consumption 540 L/HR

Type of cabins

7 (3 x Double, 4 x Convertible)