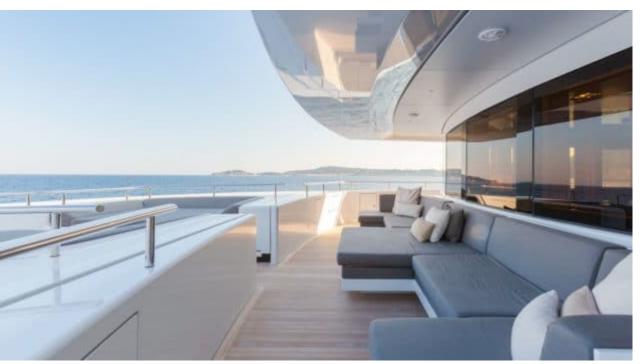

## M/Y LOON (EX ICON)











Fishing Gear Gym Equipment



/ day boat





































Towable water









Scubadiving





# EXTERIOR DESIGN





**Features** 





























### INTERIOR DESIGN









































# GALLERY LIFESTYLE









#### Specifications



Summer low rate per week 550 000 €



Summer high rate per week 600 000 €



Winter low rate per week \$ 550 000



Winter high rate per week \$ 650 000



Builder ICON



Year built 2010



Year refit



Length 67.50 m



Guests Cruising



Cabins

Winter Cruising Area(s)
West Mediterranean

Summer Cruising Area(s)
East Mediterranean, West Mediterranean

Crew 18 Max speed 15 knots Cruising speed 13 knots

Fuel consumption 540 L/HR

Type of cabins

7 (3 x Double, 4 x Convertible)