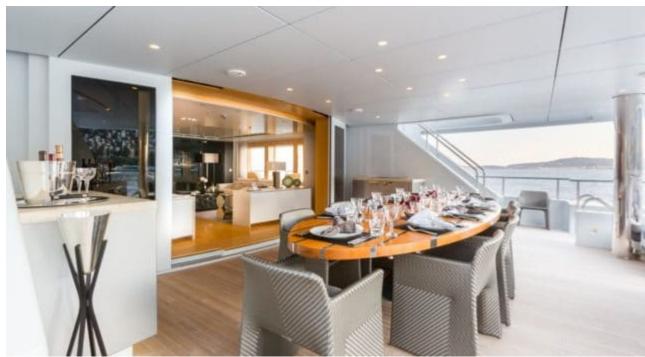

## M/Y LOON (EX ICON)











Fishing Gear Gym Equipment



/ day boat





































Towable water









Scubadiving





# EXTERIOR DESIGN





**Features** 





























### INTERIOR DESIGN









































# GALLERY LIFESTYLE









#### Specifications



Summer low rate per week 550 000 €



Summer high rate per week 600 000 €



Winter low rate per week \$ 550 000



Winter high rate per week \$ 650 000



Builder ICON



Year built 2010



Year refit



Length 67.50 m



Guests Cruising



Cabins

Winter Cruising Area(s)
West Mediterranean

Summer Cruising Area(s)
East Mediterranean, West Mediterranean

Crew 18 Max speed 15 knots Cruising speed 13 knots

Fuel consumption 540 L/HR

Type of cabins

7 (3 x Double, 4 x Convertible)