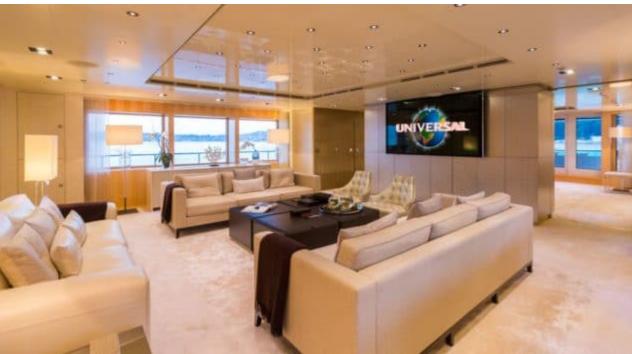

## M/Y LOON (EX ICON)











Fishing Gear Gym Equipment



/ day boat





































Towable water









Scubadiving





# EXTERIOR DESIGN





**Features** 





























### INTERIOR DESIGN









































# GALLERY LIFESTYLE









#### Specifications



Summer low rate per week 550 000 €



Summer high rate per week 600 000 €



Winter low rate per week \$ 550 000



Winter high rate per week \$ 650 000



Builder ICON



Year built 2010



Year refit



Length 67.50 m



Guests Cruising



Cabins

Winter Cruising Area(s)
West Mediterranean

Summer Cruising Area(s)
East Mediterranean, West Mediterranean

Crew 18 Max speed 15 knots Cruising speed 13 knots

Fuel consumption 540 L/HR

Type of cabins

7 (3 x Double, 4 x Convertible)