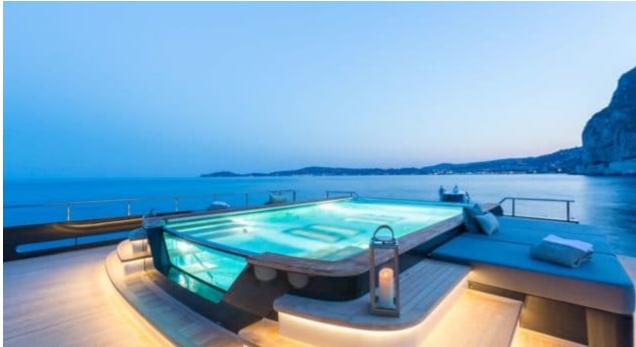

## M/Y LOON (EX ICON)











Fishing Gear Gym Equipment



/ day boat





































Towable water









Scubadiving





# EXTERIOR DESIGN





**Features** 





























### INTERIOR DESIGN









































# GALLERY LIFESTYLE









#### Specifications



Summer low rate per week 550 000 €



Summer high rate per week 600 000 €



Winter low rate per week \$ 550 000



Winter high rate per week \$ 650 000



Builder ICON



Year built 2010



Year refit



Length 67.50 m



Guests Cruising



Cabins

Winter Cruising Area(s)
West Mediterranean

Summer Cruising Area(s)
East Mediterranean, West Mediterranean

Crew 18 Max speed 15 knots Cruising speed 13 knots

Fuel consumption 540 L/HR

Type of cabins

7 (3 x Double, 4 x Convertible)