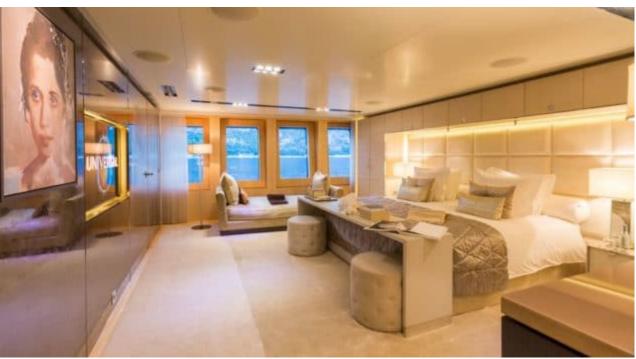

## M/Y LOON (EX ICON)











Fishing Gear Gym Equipment



/ day boat





































Towable water









Scubadiving





# EXTERIOR DESIGN





**Features** 





























### INTERIOR DESIGN









































# GALLERY LIFESTYLE









#### Specifications



Summer low rate per week 550 000 €



Summer high rate per week 600 000 €



Winter low rate per week \$ 550 000



Winter high rate per week \$ 650 000



Builder ICON



Year built 2010



Year refit



Length 67.50 m



Guests Cruising



Cabins

Winter Cruising Area(s)
West Mediterranean

Summer Cruising Area(s)
East Mediterranean, West Mediterranean

Crew 18 Max speed 15 knots Cruising speed 13 knots

Fuel consumption 540 L/HR

Type of cabins

7 (3 x Double, 4 x Convertible)