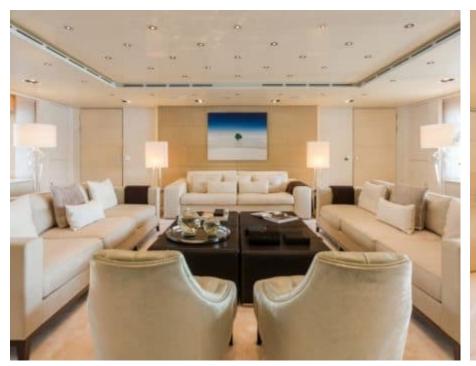

## M/Y LOON (EX ICON)











Fishing Gear Gym Equipment



/ day boat





































Towable water









Scubadiving





# EXTERIOR DESIGN





**Features** 





























### INTERIOR DESIGN









































# GALLERY LIFESTYLE









#### Specifications



Summer low rate per week 550 000 €



Summer high rate per week 600 000 €



Winter low rate per week \$ 550 000



Winter high rate per week \$ 650 000



Builder ICON



Year built 2010



Year refit



Length 67.50 m



Guests Cruising



Cabins

Winter Cruising Area(s)
West Mediterranean

Summer Cruising Area(s)
East Mediterranean, West Mediterranean

Crew 18 Max speed 15 knots Cruising speed 13 knots

Fuel consumption 540 L/HR

Type of cabins

7 (3 x Double, 4 x Convertible)