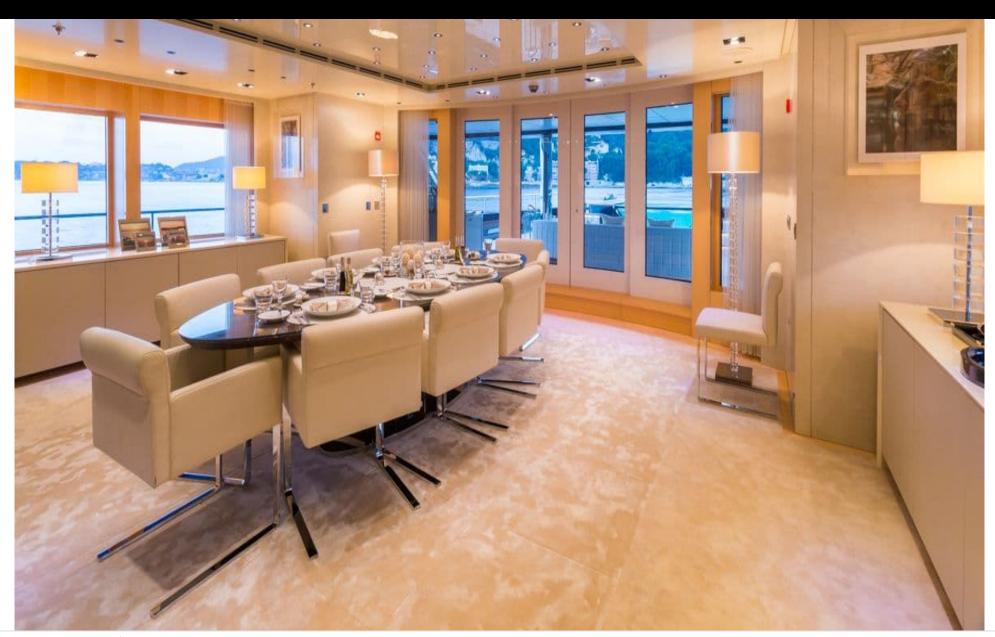

## M/Y LOON (EX ICON)











Fishing Gear Gym Equipment



/ day boat





































Towable water









Scubadiving





# EXTERIOR DESIGN





**Features** 





























### INTERIOR DESIGN









































# GALLERY LIFESTYLE









#### Specifications



Summer low rate per week 550 000 €



Summer high rate per week 600 000 €



Winter low rate per week \$ 550 000



Winter high rate per week \$ 650 000



Builder ICON



Year built 2010



Year refit



Length 67.50 m



Guests Cruising



Cabins

Winter Cruising Area(s)
West Mediterranean

Summer Cruising Area(s)
East Mediterranean, West Mediterranean

Crew 18 Max speed 15 knots Cruising speed 13 knots

Fuel consumption 540 L/HR

Type of cabins

7 (3 x Double, 4 x Convertible)