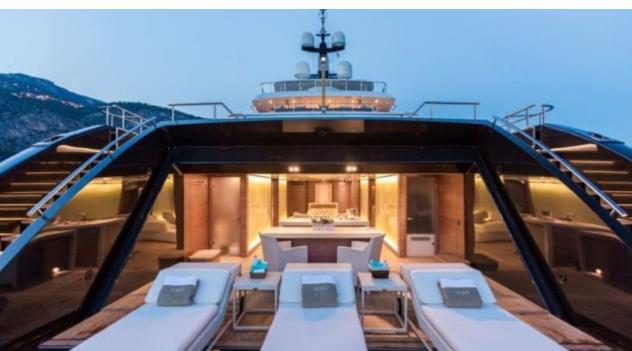

## M/Y LOON (EX ICON)











Fishing Gear Gym Equipment



/ day boat





































Towable water









Scubadiving





# EXTERIOR DESIGN





**Features** 





























### INTERIOR DESIGN









































# GALLERY LIFESTYLE









#### Specifications



Summer low rate per week 550 000 €



Summer high rate per week 600 000 €



Winter low rate per week \$ 550 000



Winter high rate per week \$ 650 000



Builder ICON



Year built 2010



Year refit



Length 67.50 m



Guests Cruising



Cabins

Winter Cruising Area(s)
West Mediterranean

Summer Cruising Area(s)
East Mediterranean, West Mediterranean

Crew 18 Max speed 15 knots Cruising speed 13 knots

Fuel consumption 540 L/HR

Type of cabins

7 (3 x Double, 4 x Convertible)