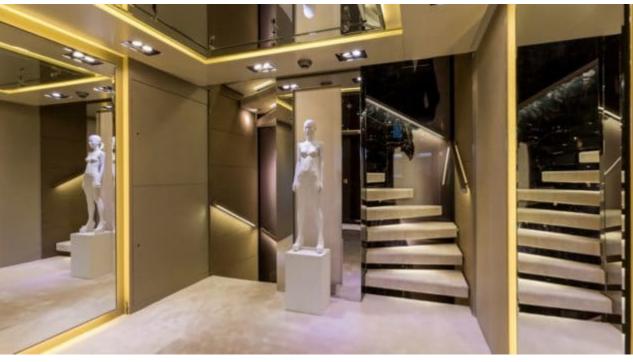

## M/Y LOON (EX ICON)











Fishing Gear Gym Equipment



/ day boat





































Towable water









Scubadiving





# EXTERIOR DESIGN





**Features** 





























### INTERIOR DESIGN









































# GALLERY LIFESTYLE









#### Specifications



Summer low rate per week 550 000 €



Summer high rate per week 600 000 €



Winter low rate per week \$ 550 000



Winter high rate per week \$ 650 000



Builder ICON



Year built 2010



Year refit



Length 67.50 m



Guests Cruising



Cabins

Winter Cruising Area(s)
West Mediterranean

Summer Cruising Area(s)
East Mediterranean, West Mediterranean

Crew 18 Max speed 15 knots Cruising speed 13 knots

Fuel consumption 540 L/HR

Type of cabins

7 (3 x Double, 4 x Convertible)