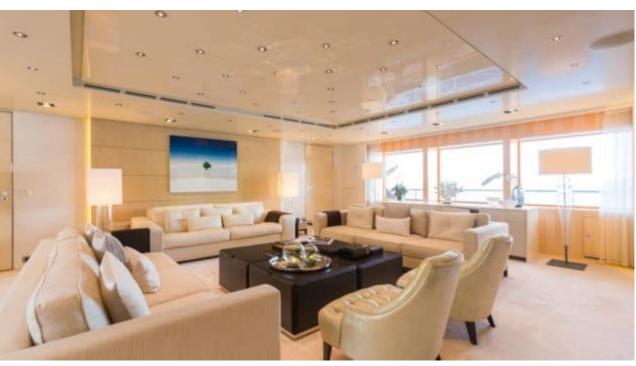

## M/Y LOON (EX ICON)











Fishing Gear Gym Equipment



/ day boat





































Towable water









Scubadiving





# EXTERIOR DESIGN





**Features** 





























### INTERIOR DESIGN









































# GALLERY LIFESTYLE









#### Specifications



Summer low rate per week 550 000 €



Summer high rate per week 600 000 €



Winter low rate per week \$ 550 000



Winter high rate per week \$ 650 000



Builder ICON



Year built 2010



Year refit



Length 67.50 m



Guests Cruising



Cabins

Winter Cruising Area(s)
West Mediterranean

Summer Cruising Area(s)
East Mediterranean, West Mediterranean

Crew 18 Max speed 15 knots Cruising speed 13 knots

Fuel consumption 540 L/HR

Type of cabins

7 (3 x Double, 4 x Convertible)