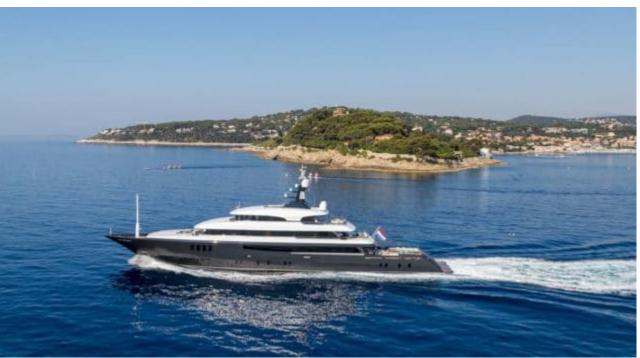

## M/Y LOON (EX ICON)











Fishing Gear Gym Equipment



/ day boat





































Towable water









Scubadiving





# EXTERIOR DESIGN





**Features** 





























### INTERIOR DESIGN









































# GALLERY LIFESTYLE









#### Specifications



Summer low rate per week 550 000 €



Summer high rate per week 600 000 €



Winter low rate per week \$ 550 000



Winter high rate per week \$ 650 000



Builder ICON



Year built 2010



Year refit



Length 67.50 m



Guests Cruising



Cabins

Winter Cruising Area(s)
West Mediterranean

Summer Cruising Area(s)
East Mediterranean, West Mediterranean

Crew 18 Max speed 15 knots Cruising speed 13 knots

Fuel consumption 540 L/HR

Type of cabins

7 (3 x Double, 4 x Convertible)