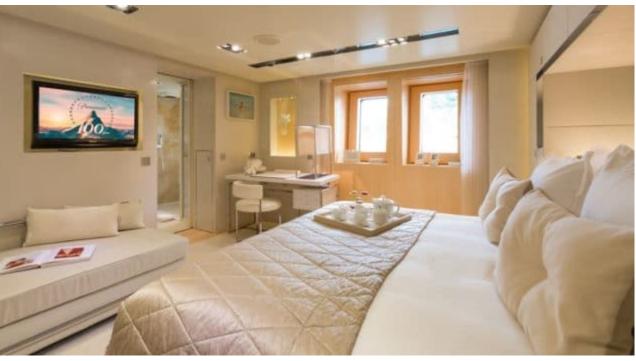

## M/Y LOON (EX ICON)











Fishing Gear Gym Equipment



/ day boat





































Towable water









Scubadiving





# EXTERIOR DESIGN





**Features** 





























### INTERIOR DESIGN









































# GALLERY LIFESTYLE









#### Specifications



Summer low rate per week 550 000 €



Summer high rate per week 600 000 €



Winter low rate per week \$ 550 000



Winter high rate per week \$ 650 000



Builder ICON



Year built 2010



Year refit



Length 67.50 m



Guests Cruising



Cabins

Winter Cruising Area(s)
West Mediterranean

Summer Cruising Area(s)
East Mediterranean, West Mediterranean

Crew 18 Max speed 15 knots Cruising speed 13 knots

Fuel consumption 540 L/HR

Type of cabins

7 (3 x Double, 4 x Convertible)