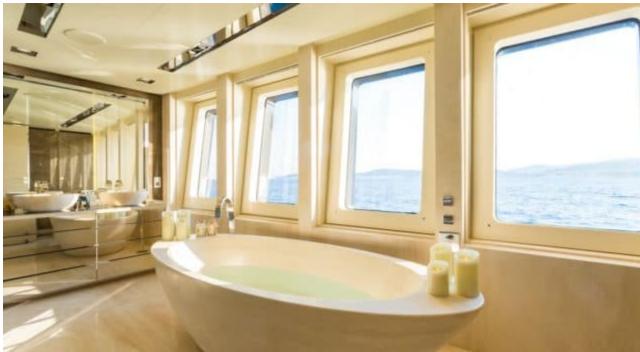

## M/Y LOON (EX ICON)











Fishing Gear Gym Equipment



/ day boat





































Towable water









Scubadiving





# EXTERIOR DESIGN





**Features** 





























### INTERIOR DESIGN









































# GALLERY LIFESTYLE









#### Specifications



Summer low rate per week 550 000 €



Summer high rate per week 600 000 €



Winter low rate per week \$ 550 000



Winter high rate per week \$ 650 000



Builder ICON



Year built 2010



Year refit



Length 67.50 m



Guests Cruising



Cabins

Winter Cruising Area(s)
West Mediterranean

Summer Cruising Area(s)
East Mediterranean, West Mediterranean

Crew 18 Max speed 15 knots Cruising speed 13 knots

Fuel consumption 540 L/HR

Type of cabins

7 (3 x Double, 4 x Convertible)