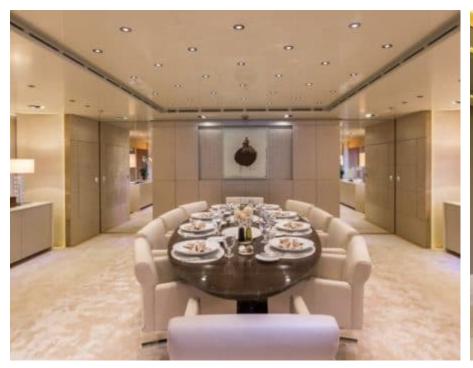

## M/Y LOON (EX ICON)











Fishing Gear Gym Equipment



/ day boat





































Towable water









Scubadiving





# EXTERIOR DESIGN





**Features** 





























### INTERIOR DESIGN









































# GALLERY LIFESTYLE









#### Specifications



Summer low rate per week 550 000 €



Summer high rate per week 600 000 €



Winter low rate per week \$ 550 000



Winter high rate per week \$ 650 000



Builder ICON



Year built 2010



Year refit



Length 67.50 m



Guests Cruising



Cabins

Winter Cruising Area(s)
West Mediterranean

Summer Cruising Area(s)
East Mediterranean, West Mediterranean

Crew 18 Max speed 15 knots Cruising speed 13 knots

Fuel consumption 540 L/HR

Type of cabins

7 (3 x Double, 4 x Convertible)