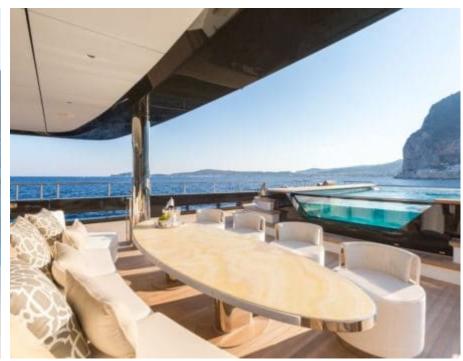

## M/Y LOON (EX ICON)











Fishing Gear Gym Equipment



/ day boat





































Towable water









Scubadiving





# EXTERIOR DESIGN





**Features** 





























### INTERIOR DESIGN









































# GALLERY LIFESTYLE









#### Specifications



Summer low rate per week 550 000 €



Summer high rate per week 600 000 €



Winter low rate per week \$ 550 000



Winter high rate per week \$ 650 000



Builder ICON



Year built 2010



Year refit



Length 67.50 m



Guests Cruising



Cabins

Winter Cruising Area(s)
West Mediterranean

Summer Cruising Area(s)
East Mediterranean, West Mediterranean

Crew 18 Max speed 15 knots Cruising speed 13 knots

Fuel consumption 540 L/HR

Type of cabins

7 (3 x Double, 4 x Convertible)