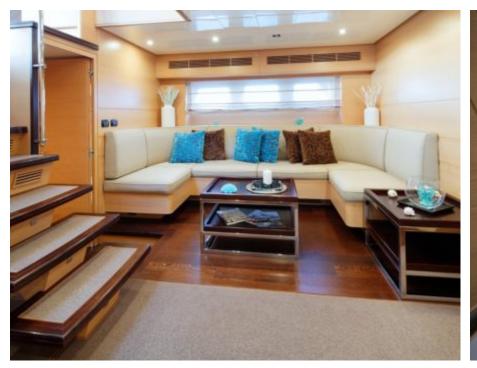

M/Y LUDI





Guests 12



Cabins 4



Crew **4** 



#### M/Y LUDI





















<u>څ</u>







### EXTERIOR DESIGN











## INTERIOR DESIGN





























# GALLERY LIFESTYLE





**Features** 





#### Specifications



Low rate per day 6 000 €



High rate per day





Summer low rate per week 36 000 €



Summer high rate per week

39 000 €



Winter low rate per week 28 000 €



Winter high rate per week

28 000 €



Builder

Cerri Cantieri Navali



Year built

2009



Year refit

2022



Length

26.90 m



**Guests Cruising** 

12



Cabins

4

Winter Cruising Area(s)
West Mediterranean

Summer Cruising Area(s)

West Mediterranean

Crew

Max speed 40 knots Cruising speed 28 knots

Fuel consumption 600 Litres/Hr

Type of cabins

4 (2 x Double, 2 x Twin)