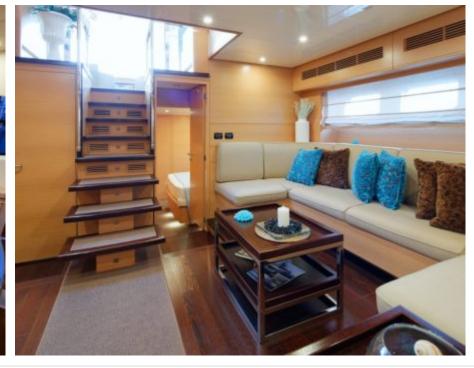

M/Y LUDI





Guests 12



Cabins 4



Crew **4** 



#### M/Y LUDI





















<u>څ</u>







### EXTERIOR DESIGN











## INTERIOR DESIGN





























# GALLERY LIFESTYLE





**Features** 





#### Specifications



Low rate per day 6 000 €



High rate per day





Summer low rate per week 36 000 €



Summer high rate per week

39 000 €



Winter low rate per week 28 000 €



Winter high rate per week

28 000 €



Builder

Cerri Cantieri Navali



Year built

2009



Year refit

2022



Length

26.90 m



**Guests Cruising** 

12



Cabins

4

Winter Cruising Area(s)
West Mediterranean

Summer Cruising Area(s)

West Mediterranean

Crew

Max speed 40 knots Cruising speed 28 knots

Fuel consumption 600 Litres/Hr

Type of cabins

4 (2 x Double, 2 x Twin)