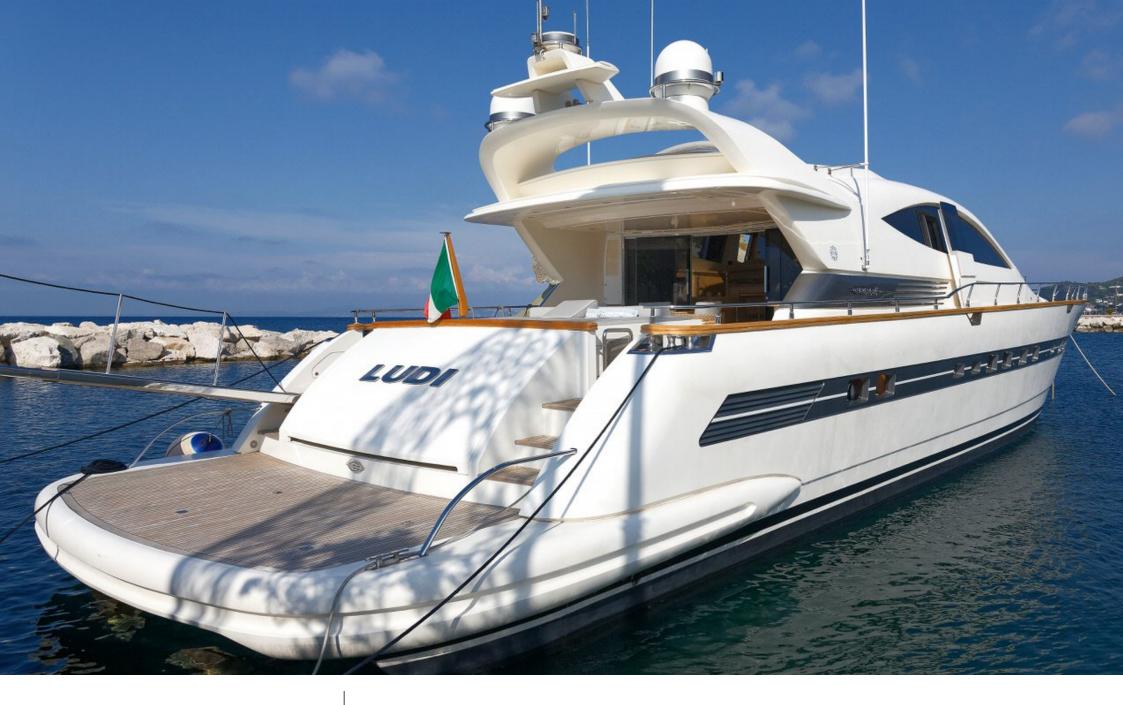

M/Y LUDI

Guests 12

Cabins 4

Crew **4** 

#### M/Y LUDI

<u>څ</u>

### EXTERIOR DESIGN

26.90 m

**Guests Cruising** 

12

Cabins

4

Winter Cruising Area(s)
West Mediterranean

Summer Cruising Area(s)

West Mediterranean