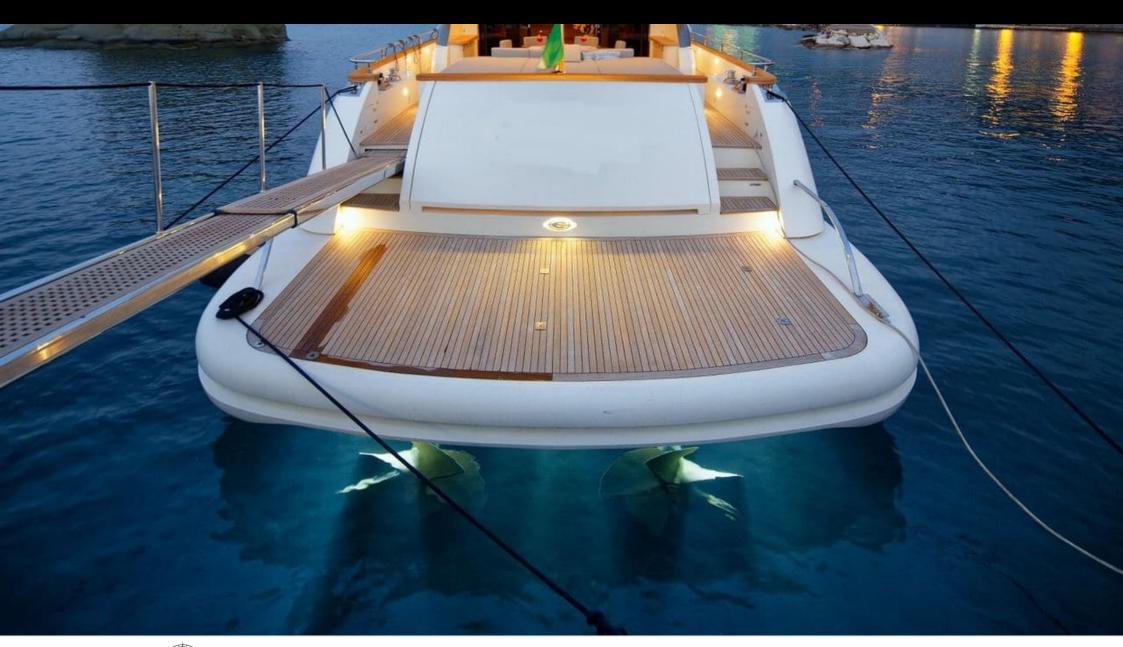

M/Y LUDI





Guests 12



Cabins 4



Crew **4** 



#### M/Y LUDI





















<u>څ</u>







### EXTERIOR DESIGN











## INTERIOR DESIGN





























# GALLERY LIFESTYLE





**Features** 





#### Specifications



Low rate per day 6 000 €



High rate per day





Summer low rate per week 36 000 €



Summer high rate per week

39 000 €



Winter low rate per week 28 000 €



Winter high rate per week

28 000 €



Builder

Cerri Cantieri Navali



Year built

2009



Year refit

2022



Length

26.90 m



**Guests Cruising** 

12



Cabins

4

Winter Cruising Area(s)
West Mediterranean

Summer Cruising Area(s)

West Mediterranean

Crew

Max speed 40 knots Cruising speed 28 knots

Fuel consumption 600 Litres/Hr

Type of cabins

4 (2 x Double, 2 x Twin)