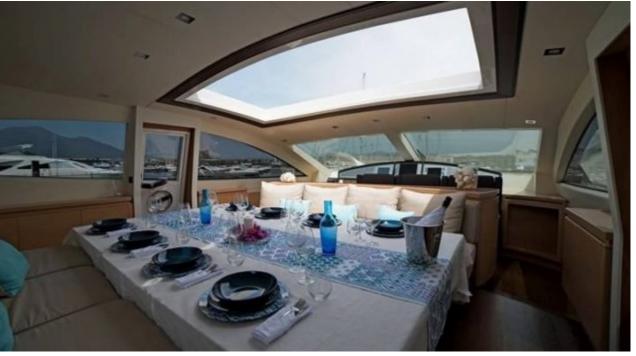

M/Y LUDI





Guests 12



Cabins 4



Crew **4** 



#### M/Y LUDI





















<u>څ</u>







### EXTERIOR DESIGN











## INTERIOR DESIGN





























# GALLERY LIFESTYLE





**Features** 





#### Specifications



Low rate per day 6 000 €



High rate per day





Summer low rate per week 36 000 €



Summer high rate per week

39 000 €



Winter low rate per week 28 000 €



Winter high rate per week

28 000 €



Builder

Cerri Cantieri Navali



Year built

2009



Year refit

2022



Length

26.90 m



**Guests Cruising** 

12



Cabins

4

Winter Cruising Area(s)
West Mediterranean

Summer Cruising Area(s)

West Mediterranean

Crew

Max speed 40 knots Cruising speed 28 knots

Fuel consumption 600 Litres/Hr

Type of cabins

4 (2 x Double, 2 x Twin)