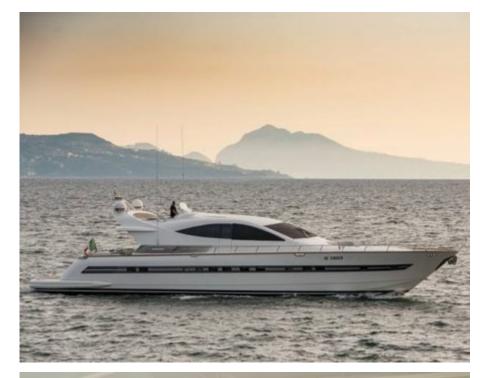

### EXTERIOR DESIGN

M/Y LUDI

Guests 12

Cabins 4

Crew **4** 

26.90 m

**Guests Cruising** 

12

Cabins

4

Winter Cruising Area(s)
West Mediterranean

Summer Cruising Area(s)

West Mediterranean