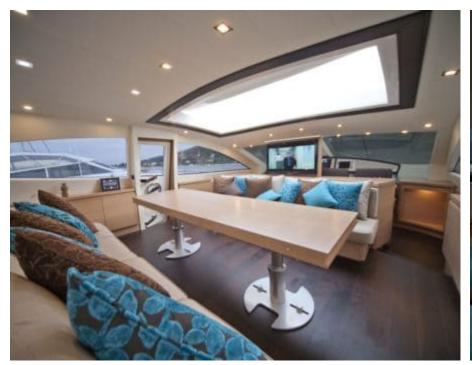

M/Y LUDI





Guests 12



Cabins 4



Crew **4** 



#### M/Y LUDI





















<u>څ</u>







### EXTERIOR DESIGN











## INTERIOR DESIGN





























# GALLERY LIFESTYLE





**Features** 





#### Specifications



Low rate per day 6 000 €



High rate per day





Summer low rate per week 36 000 €



Summer high rate per week

39 000 €



Winter low rate per week 28 000 €



Winter high rate per week

28 000 €



Builder

Cerri Cantieri Navali



Year built

2009



Year refit

2022



Length

26.90 m



**Guests Cruising** 

12



Cabins

4

Winter Cruising Area(s)
West Mediterranean

Summer Cruising Area(s)

West Mediterranean

Crew

Max speed 40 knots Cruising speed 28 knots

Fuel consumption 600 Litres/Hr

Type of cabins

4 (2 x Double, 2 x Twin)