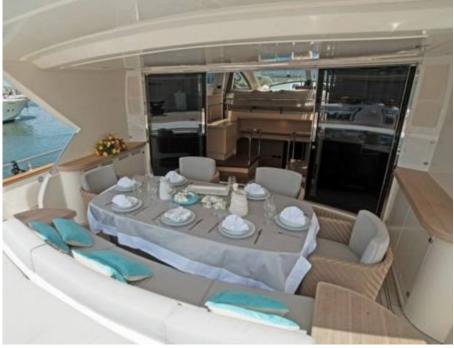

M/Y LUDI





Guests 12



Cabins 4



Crew **4** 



#### M/Y LUDI





















<u>څ</u>







### EXTERIOR DESIGN











## INTERIOR DESIGN





























# GALLERY LIFESTYLE





**Features** 





#### Specifications



Low rate per day 6 000 €



High rate per day





Summer low rate per week 36 000 €



Summer high rate per week

39 000 €



Winter low rate per week 28 000 €



Winter high rate per week

28 000 €



Builder

Cerri Cantieri Navali



Year built

2009



Year refit

2022



Length

26.90 m



**Guests Cruising** 

12



Cabins

4

Winter Cruising Area(s)
West Mediterranean

Summer Cruising Area(s)

West Mediterranean

Crew

Max speed 40 knots Cruising speed 28 knots

Fuel consumption 600 Litres/Hr

Type of cabins

4 (2 x Double, 2 x Twin)