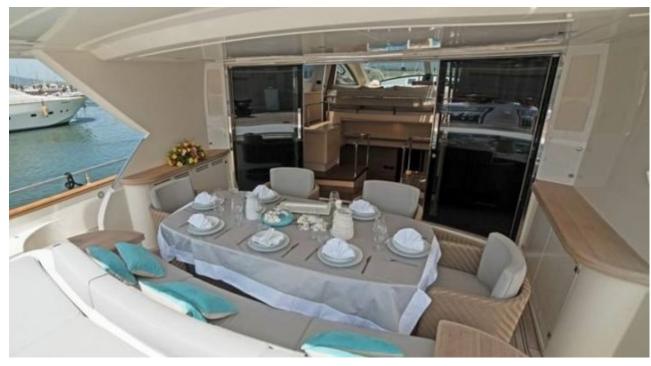

M/Y LUDI





Guests 12



Cabins 4



Crew **4** 



#### M/Y LUDI





















<u>څ</u>







### EXTERIOR DESIGN











## INTERIOR DESIGN





























# GALLERY LIFESTYLE





**Features** 





#### Specifications



Low rate per day 6 000 €



High rate per day





Summer low rate per week 36 000 €



Summer high rate per week

39 000 €



Winter low rate per week 28 000 €



Winter high rate per week

28 000 €



Builder

Cerri Cantieri Navali



Year built

2009



Year refit

2022



Length

26.90 m



**Guests Cruising** 

12



Cabins

4

Winter Cruising Area(s)
West Mediterranean

Summer Cruising Area(s)

West Mediterranean

Crew

Max speed 40 knots Cruising speed 28 knots

Fuel consumption 600 Litres/Hr

Type of cabins

4 (2 x Double, 2 x Twin)