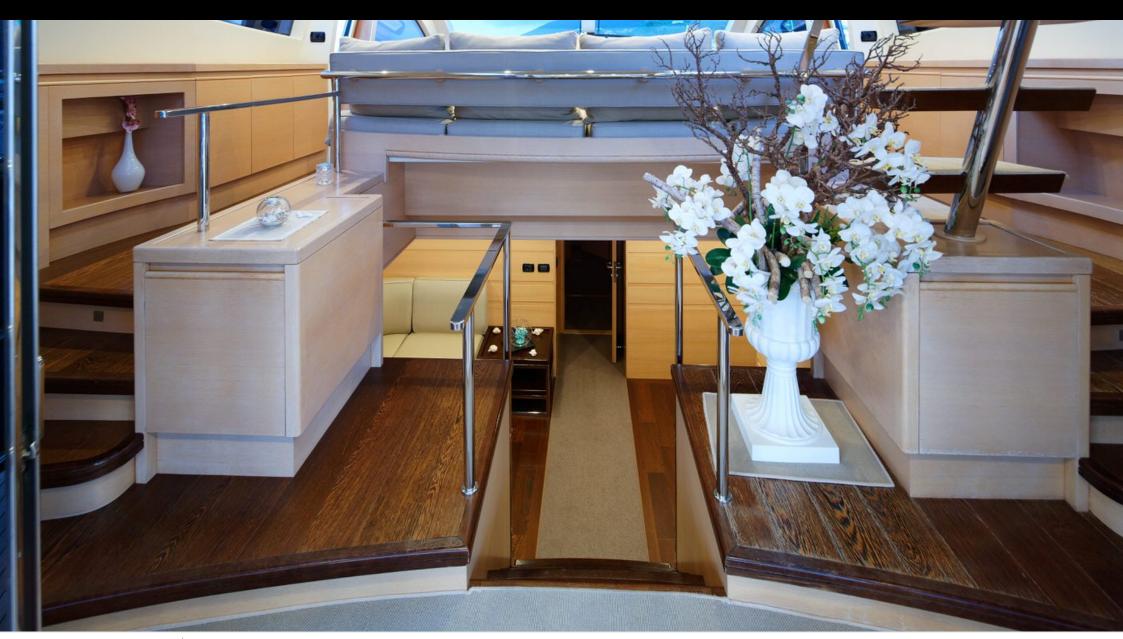

M/Y LUDI





Guests 12



Cabins 4



Crew **4** 



#### M/Y LUDI





















<u>څ</u>







### EXTERIOR DESIGN











## INTERIOR DESIGN





























# GALLERY LIFESTYLE





**Features** 





#### Specifications



Low rate per day 6 000 €



High rate per day





Summer low rate per week 36 000 €



Summer high rate per week

39 000 €



Winter low rate per week 28 000 €



Winter high rate per week

28 000 €



Builder

Cerri Cantieri Navali



Year built

2009



Year refit

2022



Length

26.90 m



**Guests Cruising** 

12



Cabins

4

Winter Cruising Area(s)
West Mediterranean

Summer Cruising Area(s)

West Mediterranean

Crew

Max speed 40 knots Cruising speed 28 knots

Fuel consumption 600 Litres/Hr

Type of cabins

4 (2 x Double, 2 x Twin)