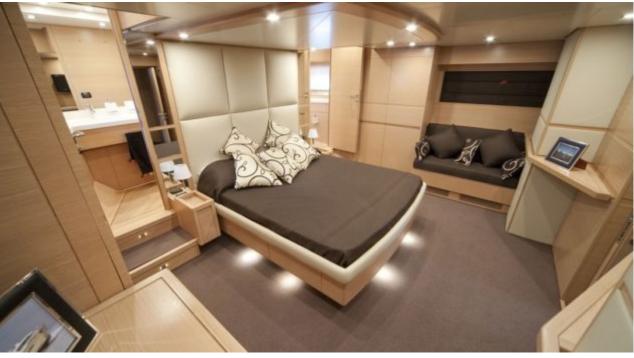

M/Y LUDI





Guests 12



Cabins 4



Crew **4** 



#### M/Y LUDI





















<u>څ</u>







### EXTERIOR DESIGN











## INTERIOR DESIGN





























# GALLERY LIFESTYLE





**Features** 





#### Specifications



Low rate per day 6 000 €



High rate per day





Summer low rate per week 36 000 €



Summer high rate per week

39 000 €



Winter low rate per week 28 000 €



Winter high rate per week

28 000 €



Builder

Cerri Cantieri Navali



Year built

2009



Year refit

2022



Length

26.90 m



**Guests Cruising** 

12



Cabins

4

Winter Cruising Area(s)
West Mediterranean

Summer Cruising Area(s)

West Mediterranean

Crew

Max speed 40 knots Cruising speed 28 knots

Fuel consumption 600 Litres/Hr

Type of cabins

4 (2 x Double, 2 x Twin)