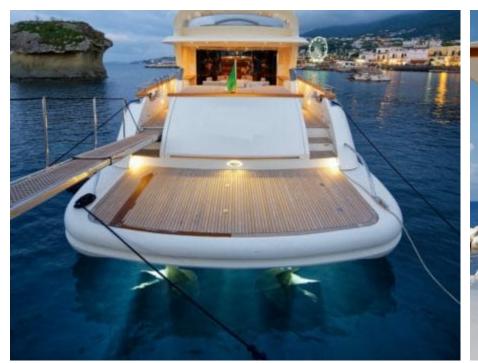

M/Y LUDI





Guests 12



Cabins 4



Crew **4** 



#### M/Y LUDI





















<u>څ</u>







### EXTERIOR DESIGN











## INTERIOR DESIGN





























# GALLERY LIFESTYLE





**Features** 





#### Specifications



Low rate per day 6 000 €



High rate per day





Summer low rate per week 36 000 €



Summer high rate per week

39 000 €



Winter low rate per week 28 000 €



Winter high rate per week

28 000 €



Builder

Cerri Cantieri Navali



Year built

2009



Year refit

2022



Length

26.90 m



**Guests Cruising** 

12



Cabins

4

Winter Cruising Area(s)
West Mediterranean

Summer Cruising Area(s)

West Mediterranean

Crew

Max speed 40 knots Cruising speed 28 knots

Fuel consumption 600 Litres/Hr

Type of cabins

4 (2 x Double, 2 x Twin)