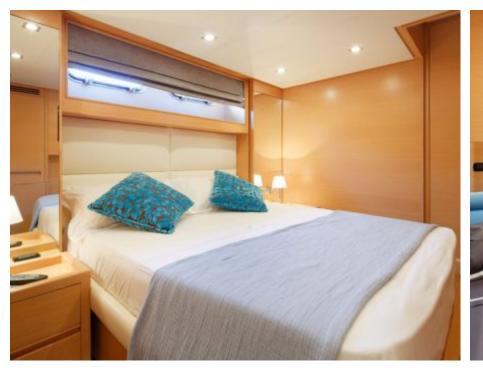

M/Y LUDI





Guests 12



Cabins 4



Crew **4** 



#### M/Y LUDI





















<u>څ</u>







### EXTERIOR DESIGN











## INTERIOR DESIGN





























# GALLERY LIFESTYLE





**Features** 





#### Specifications



Low rate per day 6 000 €



High rate per day





Summer low rate per week 36 000 €



Summer high rate per week

39 000 €



Winter low rate per week 28 000 €



Winter high rate per week

28 000 €



Builder

Cerri Cantieri Navali



Year built

2009



Year refit

2022



Length

26.90 m



**Guests Cruising** 

12



Cabins

4

Winter Cruising Area(s)
West Mediterranean

Summer Cruising Area(s)

West Mediterranean

Crew

Max speed 40 knots Cruising speed 28 knots

Fuel consumption 600 Litres/Hr

Type of cabins

4 (2 x Double, 2 x Twin)