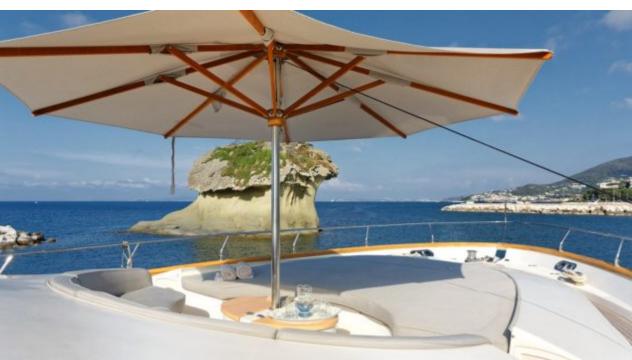

M/Y LUDI





Guests 12



Cabins 4



Crew **4** 



#### M/Y LUDI





















<u>څ</u>







### EXTERIOR DESIGN











## INTERIOR DESIGN





























# GALLERY LIFESTYLE





**Features** 





#### Specifications



Low rate per day 6 000 €



High rate per day





Summer low rate per week 36 000 €



Summer high rate per week

39 000 €



Winter low rate per week 28 000 €



Winter high rate per week

28 000 €



Builder

Cerri Cantieri Navali



Year built

2009



Year refit

2022



Length

26.90 m



**Guests Cruising** 

12



Cabins

4

Winter Cruising Area(s)
West Mediterranean

Summer Cruising Area(s)

West Mediterranean

Crew

Max speed 40 knots Cruising speed 28 knots

Fuel consumption 600 Litres/Hr

Type of cabins

4 (2 x Double, 2 x Twin)