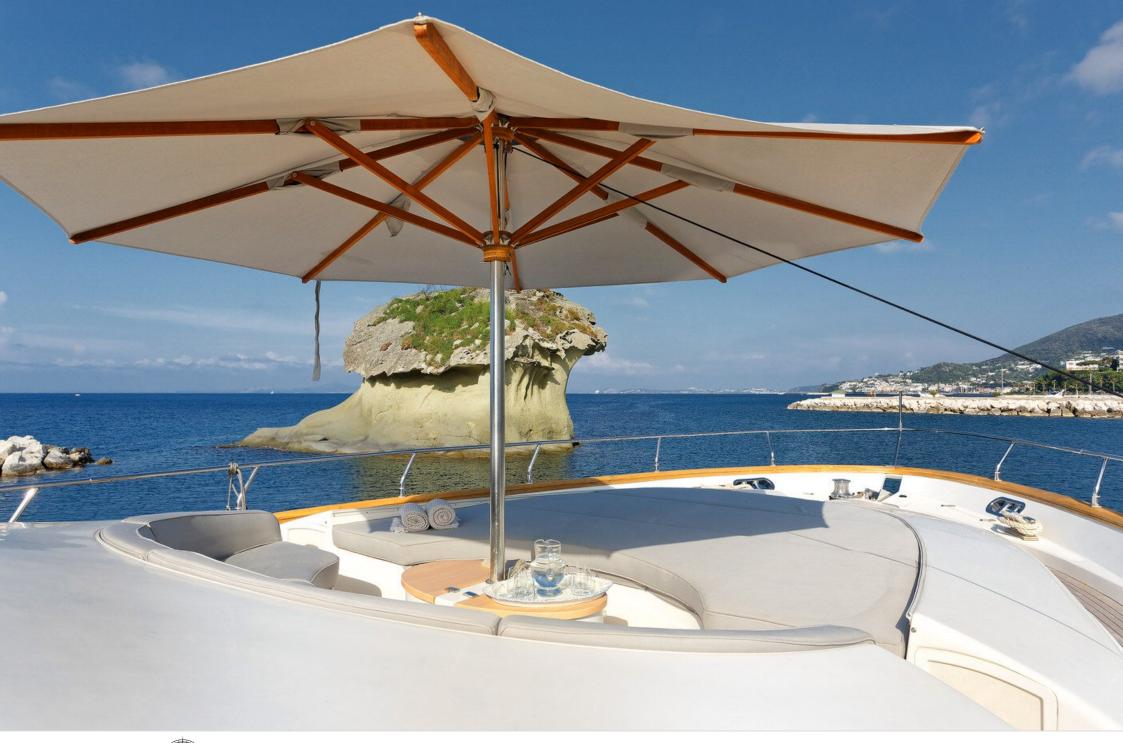

M/Y LUDI





Guests 12



Cabins 4



Crew **4** 



#### M/Y LUDI





















<u>څ</u>







### EXTERIOR DESIGN











## INTERIOR DESIGN





























# GALLERY LIFESTYLE





**Features** 





#### Specifications



Low rate per day 6 000 €



High rate per day





Summer low rate per week 36 000 €



Summer high rate per week

39 000 €



Winter low rate per week 28 000 €



Winter high rate per week

28 000 €



Builder

Cerri Cantieri Navali



Year built

2009



Year refit

2022



Length

26.90 m



**Guests Cruising** 

12



Cabins

4

Winter Cruising Area(s)
West Mediterranean

Summer Cruising Area(s)

West Mediterranean

Crew

Max speed 40 knots Cruising speed 28 knots

Fuel consumption 600 Litres/Hr

Type of cabins

4 (2 x Double, 2 x Twin)