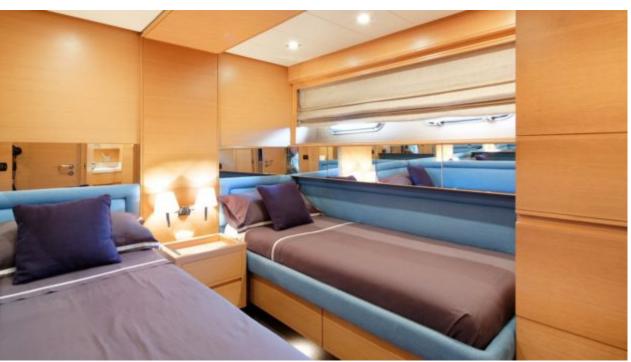

M/Y LUDI





Guests 12



Cabins 4



Crew **4** 



#### M/Y LUDI





















<u>څ</u>







### EXTERIOR DESIGN











## INTERIOR DESIGN





























# GALLERY LIFESTYLE





**Features** 





#### Specifications



Low rate per day 6 000 €



High rate per day





Summer low rate per week 36 000 €



Summer high rate per week

39 000 €



Winter low rate per week 28 000 €



Winter high rate per week

28 000 €



Builder

Cerri Cantieri Navali



Year built

2009



Year refit

2022



Length

26.90 m



**Guests Cruising** 

12



Cabins

4

Winter Cruising Area(s)
West Mediterranean

Summer Cruising Area(s)

West Mediterranean

Crew

Max speed 40 knots Cruising speed 28 knots

Fuel consumption 600 Litres/Hr

Type of cabins

4 (2 x Double, 2 x Twin)