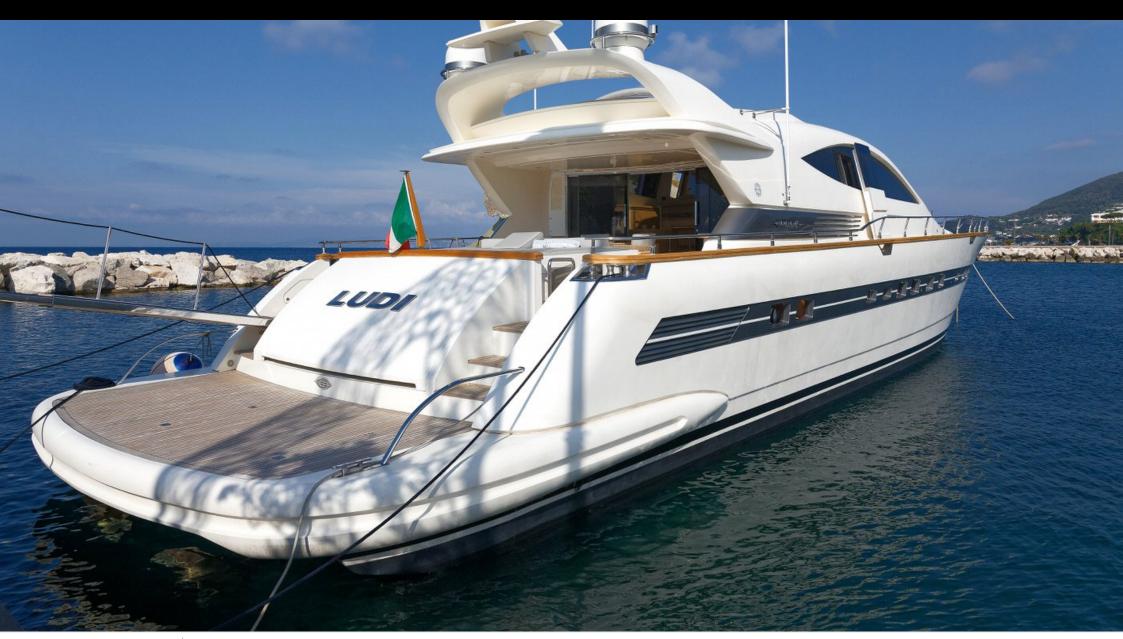

### EXTERIOR DESIGN

26.90 m

**Guests Cruising** 

12

Cabins

4

Winter Cruising Area(s)
West Mediterranean

Summer Cruising Area(s)

West Mediterranean