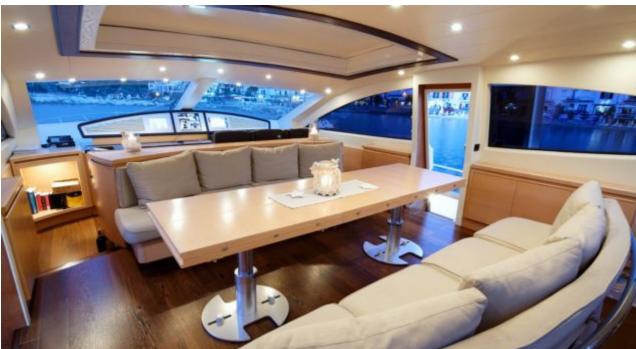

M/Y LUDI





Guests 12



Cabins 4



Crew **4** 



#### M/Y LUDI





















<u>څ</u>







### EXTERIOR DESIGN











## INTERIOR DESIGN





























# GALLERY LIFESTYLE





**Features** 





#### Specifications



Low rate per day 6 000 €



High rate per day





Summer low rate per week 36 000 €



Summer high rate per week

39 000 €



Winter low rate per week 28 000 €



Winter high rate per week

28 000 €



Builder

Cerri Cantieri Navali



Year built

2009



Year refit

2022



Length

26.90 m



**Guests Cruising** 

12



Cabins

4

Winter Cruising Area(s)
West Mediterranean

Summer Cruising Area(s)

West Mediterranean

Crew

Max speed 40 knots Cruising speed 28 knots

Fuel consumption 600 Litres/Hr

Type of cabins

4 (2 x Double, 2 x Twin)