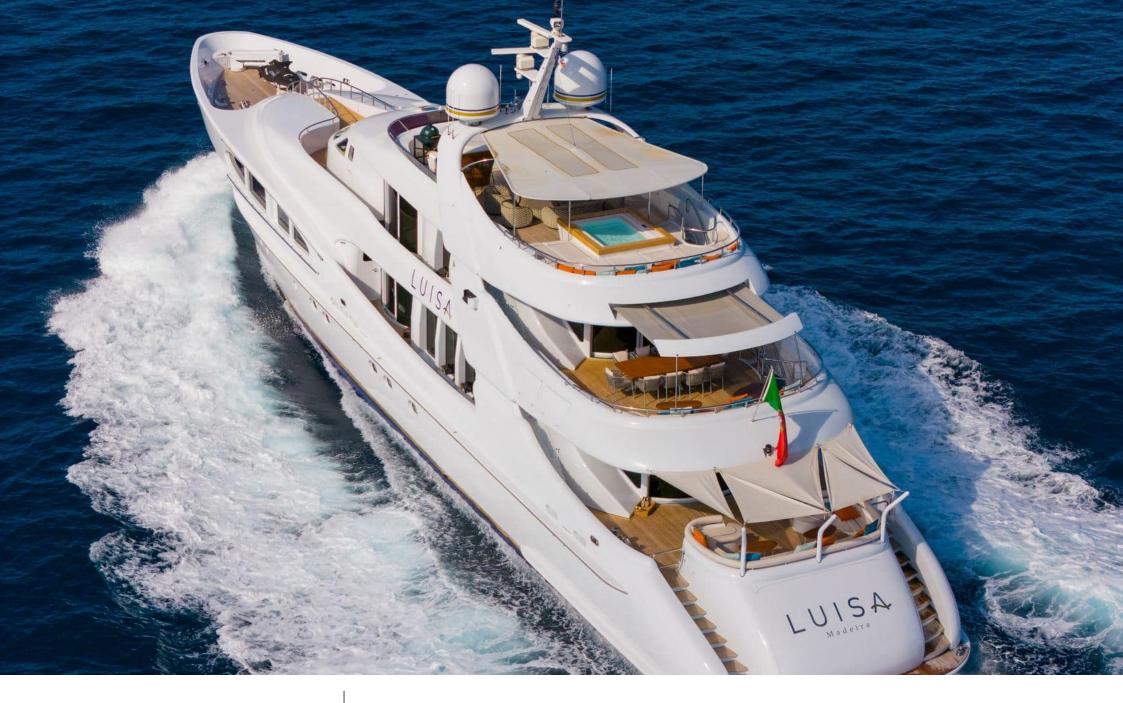

Length **47.6m** 156.17 ft.

Cabins **5**  Crew **9** 

## M/Y LUISA

# EXTERIOR DESIGN

Interior design Exterior design Gallery lifestyle Specifications Features