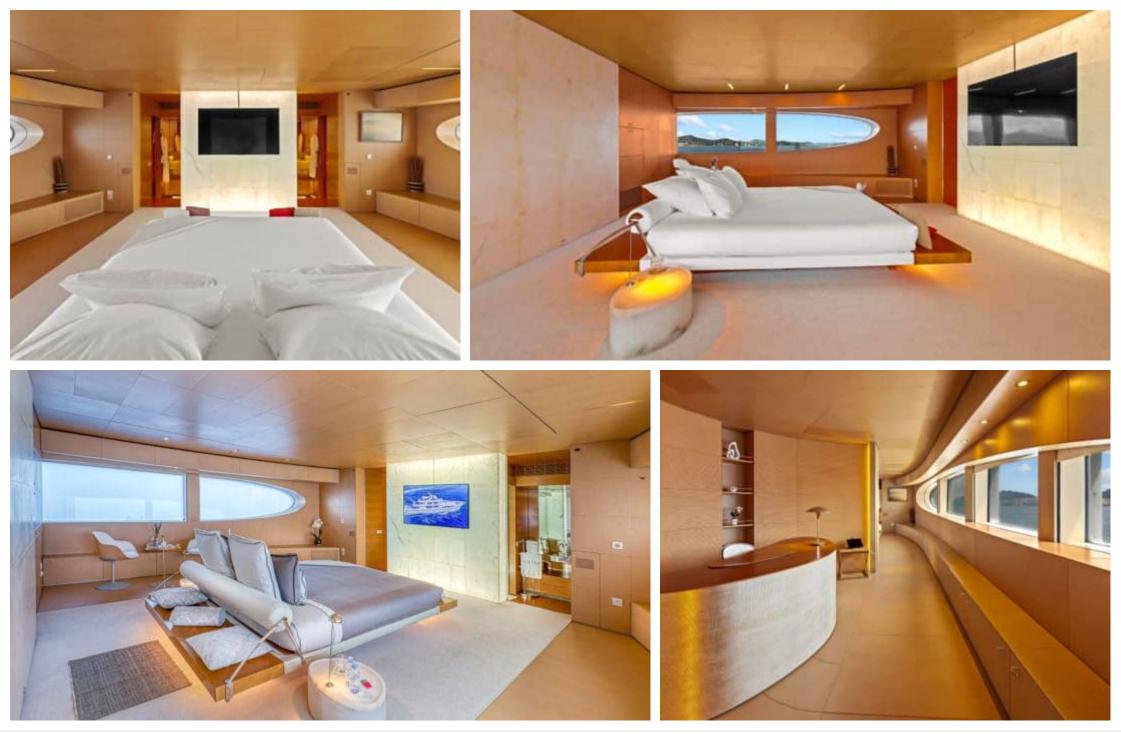

Length **47.6m** 156.17 ft.





Cabins **5**  Crew **9** 



## M/Y LUISA









# EXTERIOR DESIGN

































Interior design Exterior design Gallery lifestyle Specifications Features





## **INTERIOR DESIGN**





































# GALLERY LIFESTYLE





















Interior design Exterior design Gallery lifestyle Specifications Features





# Specifications

| E Low rate per day<br>25 000 €                |               |         |                        | €                                             | High rate per day<br>30 000 €          |                         |  |
|-----------------------------------------------|---------------|---------|------------------------|-----------------------------------------------|----------------------------------------|-------------------------|--|
| Summer low rate per week<br>180 000 €         |               |         |                        | Summer high rate per week<br>180 000 €        |                                        | per week