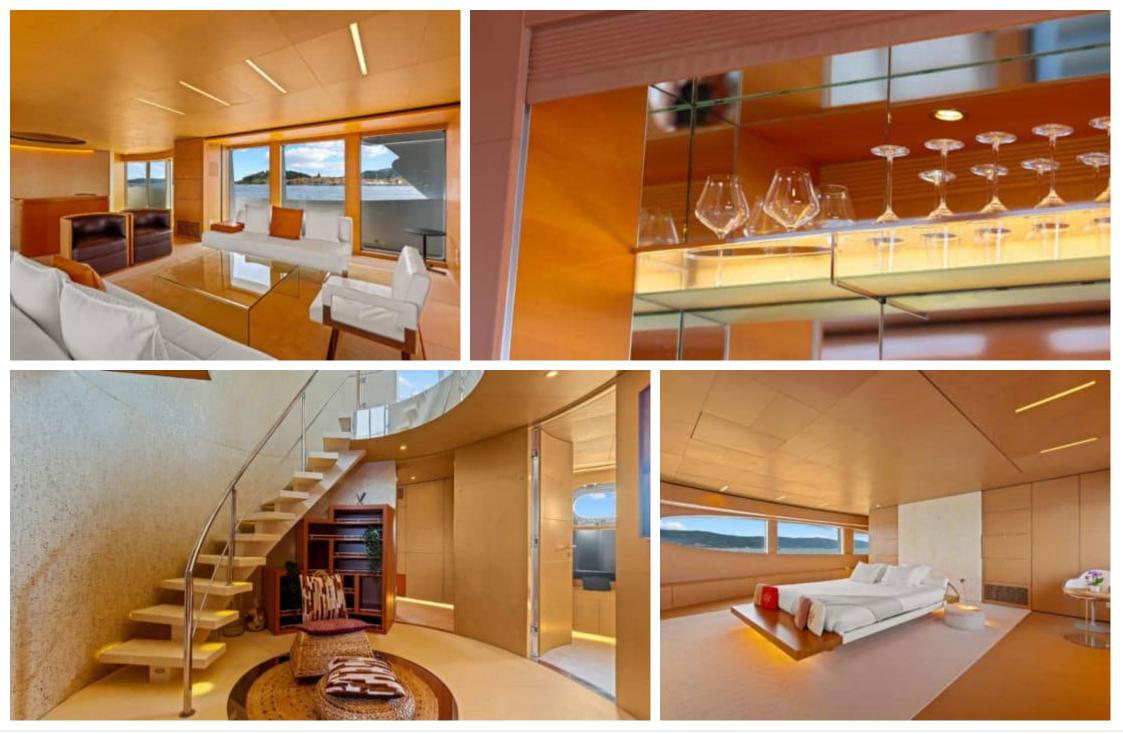

Length **47.6m** 156.17 ft.





Cabins **5**  Crew **9** 



## M/Y LUISA









# EXTERIOR DESIGN

































Interior design Exterior design Gallery lifestyle Specifications Features





## **INTERIOR DESIGN**





































# GALLERY LIFESTYLE





















Interior design Exterior design Gallery lifestyle Specifications Features





# Specifications

| E Low rate per day<br>25 000 €                |               |         |                        | €                                             | High rate per day<br>30 000 €          |                         |  |
|-----------------------------------------------|---------------|---------|------------------------|-----------------------------------------------|----------------------------------------|-------------------------|--|
| Summer low rate per week<br>180 000 €         |               |         |                        | Summer high rate per week<br>180 000 €        |                                        | per week