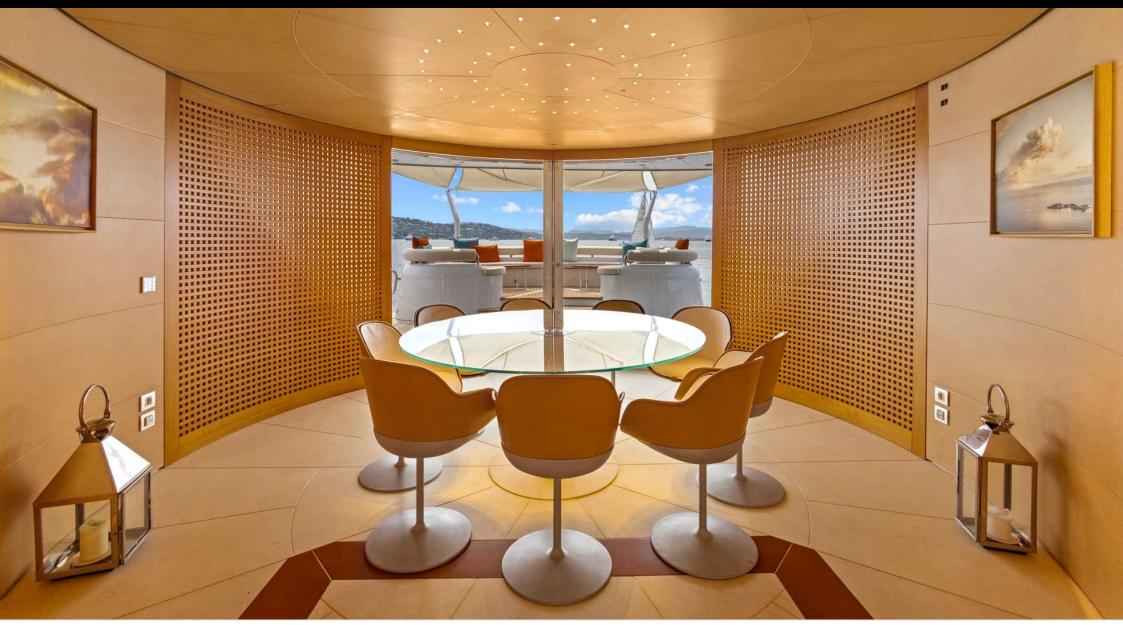

Length **47.6m** 156.17 ft.





Cabins **5**  Crew **9** 



## M/Y LUISA









# EXTERIOR DESIGN

































Interior design Exterior design Gallery lifestyle Specifications Features





## **INTERIOR DESIGN**





































# GALLERY LIFESTYLE





















Interior design Exterior design Gallery lifestyle Specifications Features





# Specifications

| E Low rate per day<br>25 000 €                |               |         |                        | €                                             | High rate per day<br>30 000 €          |                         |  |
|-----------------------------------------------|---------------|---------|------------------------|-----------------------------------------------|----------------------------------------|-------------------------|--|
| Summer low rate per week<br>180 000 €         |               |         |                        | Summer high rate per week<br>180 000 €        |