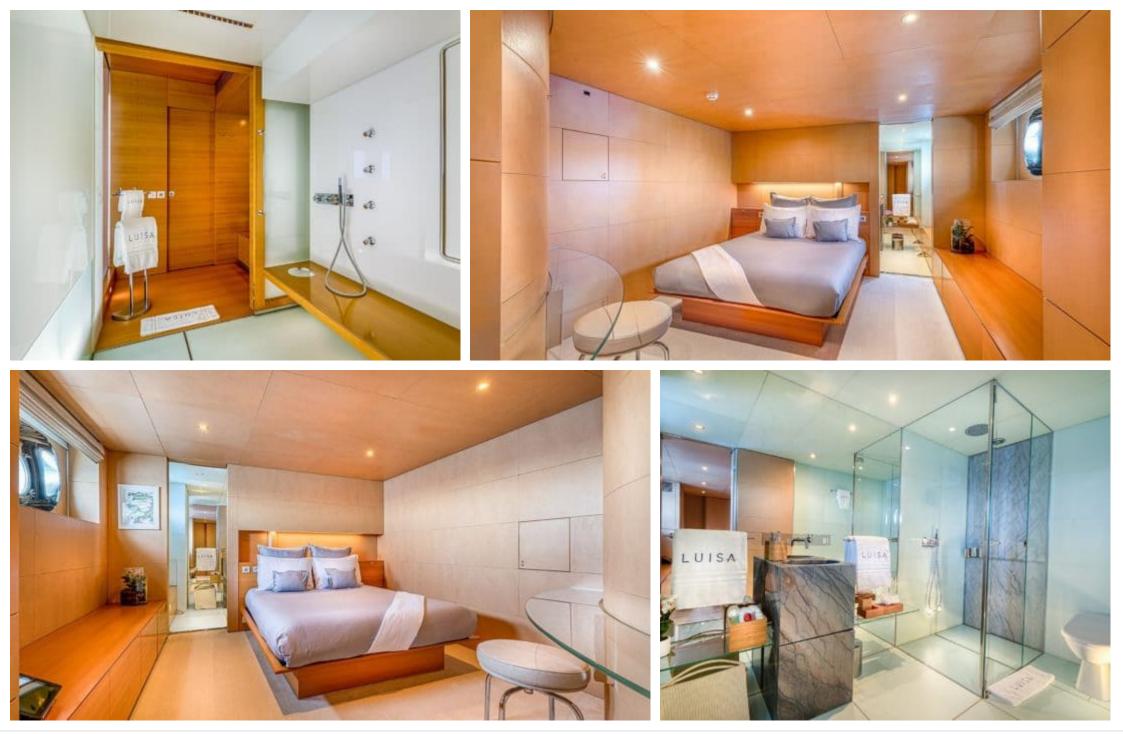

Length **47.6m** 156.17 ft.





Cabins **5**  Crew **9** 



## M/Y LUISA









# EXTERIOR DESIGN

































Interior design Exterior design Gallery lifestyle Specifications Features





## **INTERIOR DESIGN**





































# GALLERY LIFESTYLE





















Interior design Exterior design Gallery lifestyle Specifications Features





# Specifications

| E Low rate per day<br>25 000 €                |               |         |                        | €                                             | High rate per day<br>30 000 €          |                         |  |
|-----------------------------------------------|---------------|---------|------------------------|-----------------------------------------------|----------------------------------------|-------------------------|--|
| Summer low rate per week<br>180 000 €         |               |         |                        | Summer high rate per week<br>180 000 €        |                                        | per week