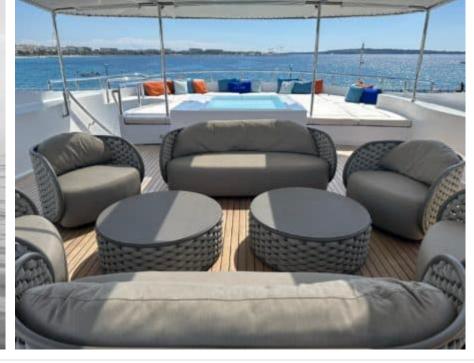

Guests **12** 



Cabins **5** 



Crew **9** 



#### M/Y LUISA













Floating dock

Floating

Gym Equipment







Swimming Pool



Paddle Boards x

Seabob







Sound System









Waterski



Yoga mats





Towable water













### **EXTERIOR DESIGN**













































# INTERIOR DESIGN





Features













































## GALLERY LIFESTYLE





















### Specifications



Low rate per day

25 000 €



High rate per day

30 000 €



Summer low rate per week

180 000 €



Summer high rate per week

180 000 €



Winter low rate per week

150 000 €



Winter high rate per week

150 000 €



Builder

Heesen



Year built

1998



Year refit

2023



Length

47.6 m



**Guests Cruising** 

12



Cabins

Winter Cruising Area(s)

West Mediterranean

Summer Cruising Area(s)

West Mediterranean

Crew

Max speed 24 knots

Cruising speed 13.5 knots

Fuel consumption 350 Litres/Hr

Type of cabins

5 (3 x Double, 2 x Twin + 2 pullIman)