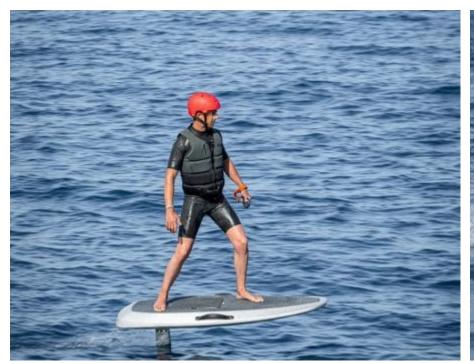

Guests **12** 



Cabins **5** 



Crew **9** 



#### M/Y LUISA













Floating dock

Floating

Gym Equipment







Swimming Pool



Paddle Boards x

Seabob







Sound System









Waterski



Yoga mats





Towable water













### **EXTERIOR DESIGN**













































# INTERIOR DESIGN





Features













































## GALLERY LIFESTYLE





















### Specifications



Low rate per day

25 000 €



High rate per day

30 000 €



Summer low rate per week

180 000 €



Summer high rate per week

180 000 €



Winter low rate per week

150 000 €



Winter high rate per week

150 000 €



Builder

Heesen



Year built

1998



Year refit

2023



Length

47.6 m



**Guests Cruising** 

12



Cabins

Winter Cruising Area(s)

West Mediterranean

Summer Cruising Area(s)

West Mediterranean

Crew

Max speed 24 knots

Cruising speed 13.5 knots

Fuel consumption 350 Litres/Hr

Type of cabins

5 (3 x Double, 2 x Twin + 2 pullIman)