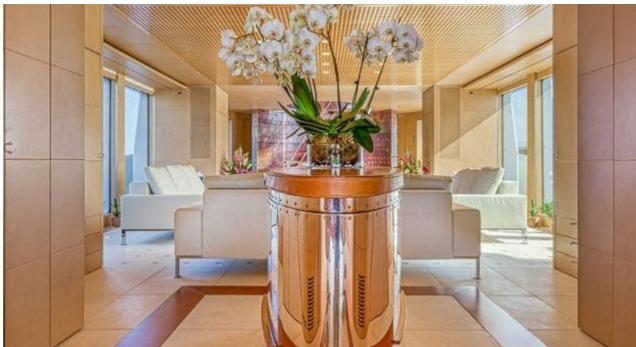

Guests **12** 



Cabins **5** 



Crew **9** 



#### M/Y LUISA













Floating dock

Floating

Gym Equipment







Swimming Pool



Paddle Boards x

Seabob







Sound System









Waterski



Yoga mats





Towable water













### **EXTERIOR DESIGN**













































# INTERIOR DESIGN





Features













































## GALLERY LIFESTYLE





















### Specifications



Low rate per day

25 000 €



High rate per day

30 000 €



Summer low rate per week

180 000 €



Summer high rate per week

180 000 €



Winter low rate per week

150 000 €



Winter high rate per week

150 000 €



Builder

Heesen



Year built

1998



Year refit

2023



Length

47.6 m



**Guests Cruising** 

12



Cabins

Winter Cruising Area(s)

West Mediterranean

Summer Cruising Area(s)

West Mediterranean

Crew

Max speed 24 knots

Cruising speed 13.5 knots

Fuel consumption 350 Litres/Hr

Type of cabins

5 (3 x Double, 2 x Twin + 2 pullIman)