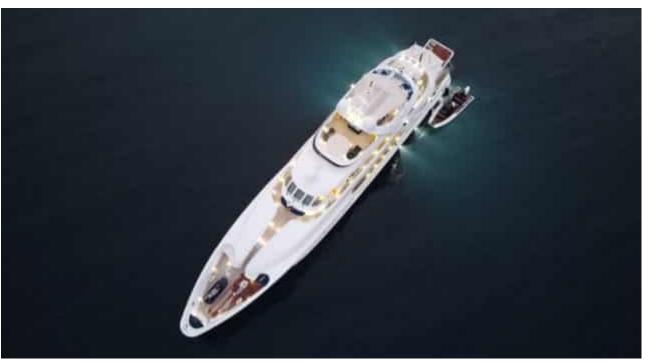

Guests **12** 



Cabins **5** 



Crew **9** 



#### M/Y LUISA













Floating dock

Floating

Gym Equipment







Swimming Pool



Paddle Boards x

Seabob







Sound System









Waterski



Yoga mats





Towable water













### **EXTERIOR DESIGN**













































# INTERIOR DESIGN





Features













































## GALLERY LIFESTYLE





















### Specifications



Low rate per day

25 000 €



High rate per day

30 000 €



Summer low rate per week

180 000 €



Summer high rate per week

180 000 €



Winter low rate per week

150 000 €



Winter high rate per week

150 000 €



Builder

Heesen



Year built

1998



Year refit

2023



Length

47.6 m



**Guests Cruising** 

12



Cabins

Winter Cruising Area(s)

West Mediterranean

Summer Cruising Area(s)

West Mediterranean

Crew

Max speed 24 knots

Cruising speed 13.5 knots

Fuel consumption 350 Litres/Hr

Type of cabins

5 (3 x Double, 2 x Twin + 2 pullIman)