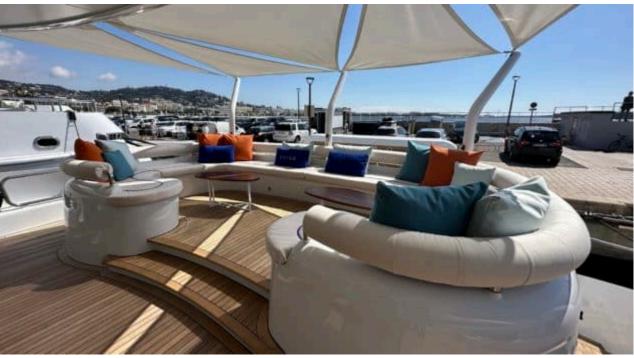

Guests **12** 



Cabins **5** 



Crew **9** 



#### M/Y LUISA













Floating dock

Floating

Gym Equipment







Swimming Pool



Paddle Boards x

Seabob







Sound System









Waterski



Yoga mats





Towable water













### **EXTERIOR DESIGN**













































# INTERIOR DESIGN





Features













































## GALLERY LIFESTYLE





















### Specifications



Low rate per day

25 000 €



High rate per day

30 000 €



Summer low rate per week

180 000 €



Summer high rate per week

180 000 €



Winter low rate per week

150 000 €



Winter high rate per week

150 000 €



Builder

Heesen



Year built

1998



Year refit

2023



Length

47.6 m



**Guests Cruising** 

12



Cabins

Winter Cruising Area(s)

West Mediterranean

Summer Cruising Area(s)

West Mediterranean

Crew

Max speed 24 knots

Cruising speed 13.5 knots

Fuel consumption 350 Litres/Hr

Type of cabins

5 (3 x Double, 2 x Twin + 2 pullIman)