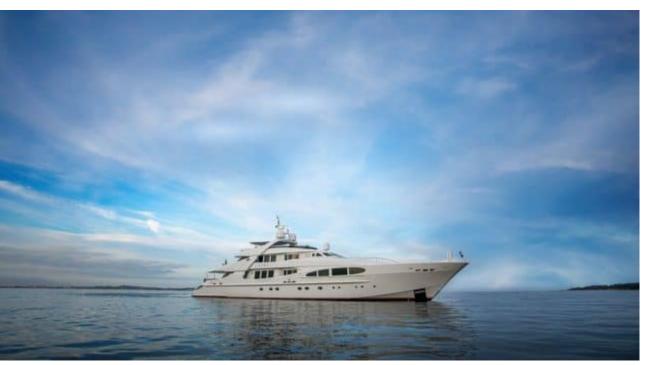

Guests **12** 



Cabins **5** 



Crew **9** 



#### M/Y LUISA













Floating dock

Floating

Gym Equipment







Swimming Pool



Paddle Boards x

Seabob







Sound System









Waterski



Yoga mats





Towable water













### **EXTERIOR DESIGN**













































# INTERIOR DESIGN





Features













































## GALLERY LIFESTYLE





















### Specifications



Low rate per day

25 000 €



High rate per day

30 000 €



Summer low rate per week

180 000 €



Summer high rate per week

180 000 €



Winter low rate per week

150 000 €



Winter high rate per week

150 000 €



Builder

Heesen



Year built

1998



Year refit

2023



Length

47.6 m



**Guests Cruising** 

12



Cabins

Winter Cruising Area(s)

West Mediterranean

Summer Cruising Area(s)

West Mediterranean

Crew

Max speed 24 knots

Cruising speed 13.5 knots

Fuel consumption 350 Litres/Hr

Type of cabins

5 (3 x Double, 2 x Twin + 2 pullIman)