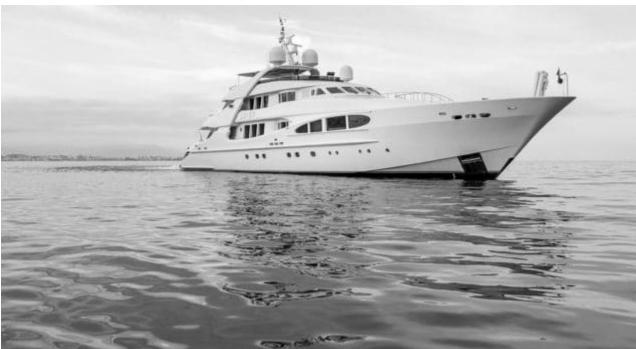

Guests **12** 



Cabins **5** 



Crew **9** 



#### M/Y LUISA













Floating dock

Floating

Gym Equipment







Swimming Pool



Paddle Boards x

Seabob







Sound System









Waterski



Yoga mats





Towable water













### **EXTERIOR DESIGN**













































# INTERIOR DESIGN





Features













































## GALLERY LIFESTYLE





















### Specifications



Low rate per day

25 000 €



High rate per day

30 000 €



Summer low rate per week

180 000 €



Summer high rate per week

180 000 €



Winter low rate per week

150 000 €



Winter high rate per week

150 000 €



Builder

Heesen



Year built

1998



Year refit

2023



Length

47.6 m



**Guests Cruising** 

12



Cabins

Winter Cruising Area(s)

West Mediterranean

Summer Cruising Area(s)

West Mediterranean

Crew

Max speed 24 knots

Cruising speed 13.5 knots

Fuel consumption 350 Litres/Hr

Type of cabins

5 (3 x Double, 2 x Twin + 2 pullIman)