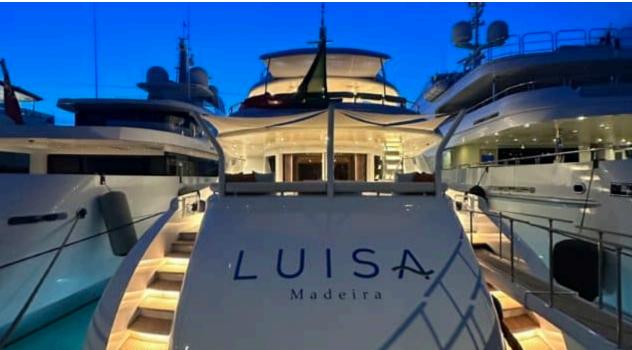

Guests **12** 



Cabins **5** 



Crew **9** 



#### M/Y LUISA













Floating dock

Floating

Gym Equipment







Swimming Pool



Paddle Boards x

Seabob







Sound System









Waterski



Yoga mats





Towable water













### **EXTERIOR DESIGN**













































# INTERIOR DESIGN





Features













































## GALLERY LIFESTYLE





















### Specifications



Low rate per day

25 000 €



High rate per day

30 000 €



Summer low rate per week

180 000 €



Summer high rate per week

180 000 €



Winter low rate per week

150 000 €



Winter high rate per week

150 000 €



Builder

Heesen



Year built

1998



Year refit

2023



Length

47.6 m



**Guests Cruising** 

12



Cabins

Winter Cruising Area(s)

West Mediterranean

Summer Cruising Area(s)

West Mediterranean

Crew

Max speed 24 knots

Cruising speed 13.5 knots

Fuel consumption 350 Litres/Hr

Type of cabins

5 (3 x Double, 2 x Twin + 2 pullIman)