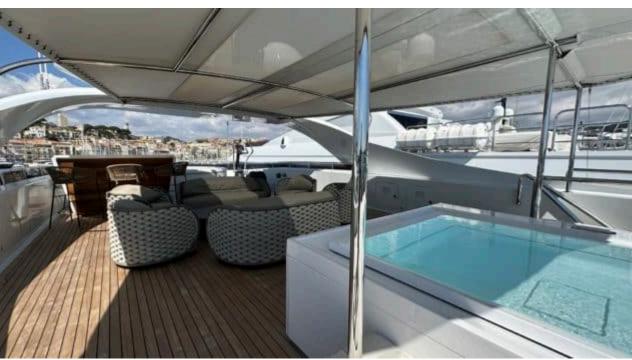

Guests **12** 



Cabins **5** 



Crew **9** 



#### M/Y LUISA













Floating dock

Floating

Gym Equipment







Swimming Pool



Paddle Boards x

Seabob







Sound System









Waterski



Yoga mats





Towable water













### **EXTERIOR DESIGN**













































# INTERIOR DESIGN





Features













































## GALLERY LIFESTYLE





















### Specifications



Low rate per day

25 000 €



High rate per day

30 000 €



Summer low rate per week

180 000 €



Summer high rate per week

180 000 €



Winter low rate per week

150 000 €



Winter high rate per week

150 000 €



Builder

Heesen



Year built

1998



Year refit

2023



Length

47.6 m



**Guests Cruising** 

12



Cabins

Winter Cruising Area(s)

West Mediterranean

Summer Cruising Area(s)

West Mediterranean

Crew

Max speed 24 knots

Cruising speed 13.5 knots

Fuel consumption 350 Litres/Hr

Type of cabins

5 (3 x Double, 2 x Twin + 2 pullIman)