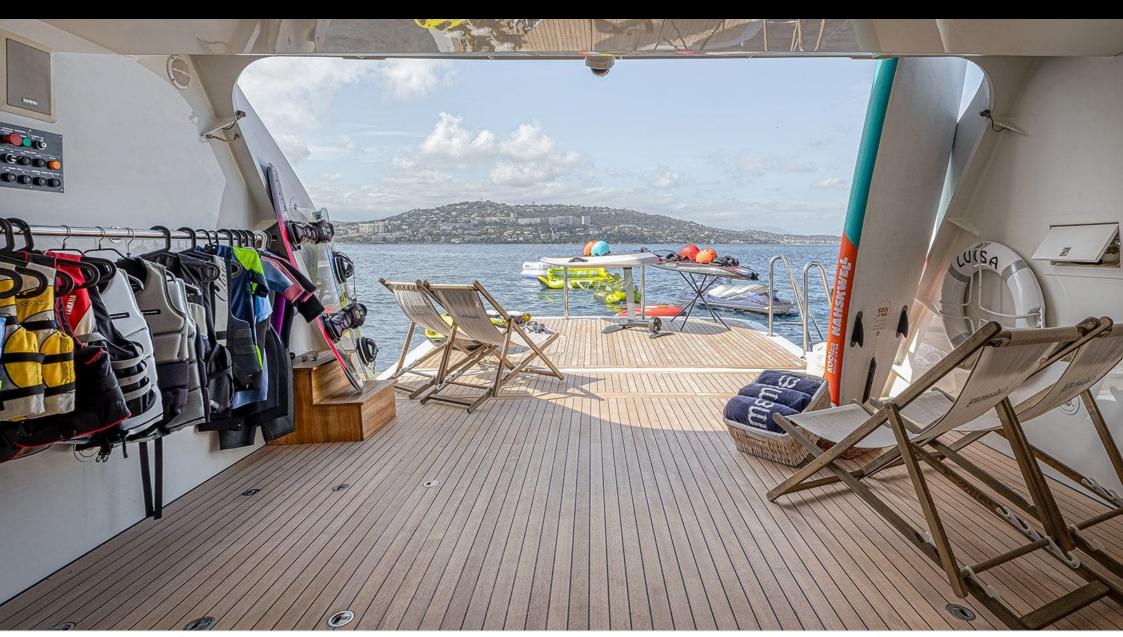

#### M/Y LUISA

Floating dock

Floating

Gym Equipment

Swimming Pool

Paddle Boards x

Seabob

Sound System

Waterski

Yoga mats

Towable water

### **EXTERIOR DESIGN**