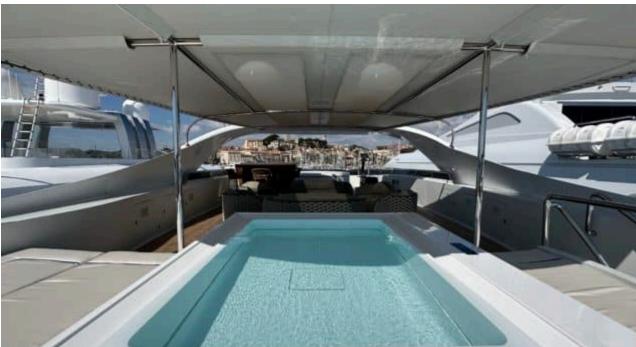

Guests **12** 



Cabins **5** 



Crew **9** 



#### M/Y LUISA













Floating dock

Floating

Gym Equipment







Swimming Pool



Paddle Boards x

Seabob







Sound System









Waterski



Yoga mats





Towable water













### **EXTERIOR DESIGN**













































# INTERIOR DESIGN





Features













































## GALLERY LIFESTYLE





















### Specifications



Low rate per day

25 000 €



High rate per day

30 000 €



Summer low rate per week

180 000 €



Summer high rate per week

180 000 €



Winter low rate per week

150 000 €



Winter high rate per week

150 000 €



Builder

Heesen



Year built

1998



Year refit

2023



Length

47.6 m



**Guests Cruising** 

12



Cabins

Winter Cruising Area(s)

West Mediterranean

Summer Cruising Area(s)

West Mediterranean

Crew

Max speed 24 knots

Cruising speed 13.5 knots

Fuel consumption 350 Litres/Hr

Type of cabins

5 (3 x Double, 2 x Twin + 2 pullIman)