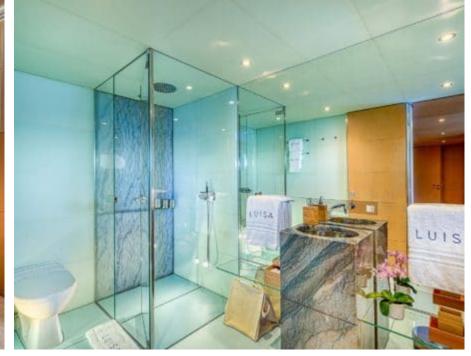

Guests **12** 



Cabins **5** 



Crew **9** 



#### M/Y LUISA













Floating dock

Floating

Gym Equipment







Swimming Pool



Paddle Boards x

Seabob







Sound System









Waterski



Yoga mats





Towable water













### **EXTERIOR DESIGN**













































# INTERIOR DESIGN





Features













































## GALLERY LIFESTYLE





















### Specifications



Low rate per day

25 000 €



High rate per day

30 000 €



Summer low rate per week

180 000 €



Summer high rate per week

180 000 €



Winter low rate per week

150 000 €



Winter high rate per week

150 000 €



Builder

Heesen



Year built

1998



Year refit

2023



Length

47.6 m



**Guests Cruising** 

12



Cabins

Winter Cruising Area(s)

West Mediterranean

Summer Cruising Area(s)

West Mediterranean

Crew

Max speed 24 knots

Cruising speed 13.5 knots

Fuel consumption 350 Litres/Hr

Type of cabins

5 (3 x Double, 2 x Twin + 2 pullIman)