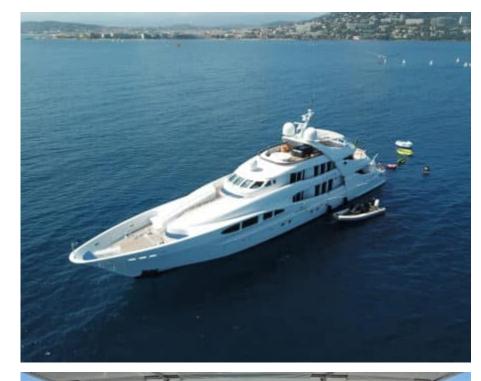

Guests **12** 



Cabins **5** 



Crew **9** 



#### M/Y LUISA













Floating dock

Floating

Gym Equipment







Swimming Pool



Paddle Boards x

Seabob







Sound System









Waterski



Yoga mats





Towable water













### **EXTERIOR DESIGN**













































# INTERIOR DESIGN





Features













































## GALLERY LIFESTYLE





















### Specifications



Low rate per day

25 000 €



High rate per day

30 000 €



Summer low rate per week

180 000 €



Summer high rate per week

180 000 €



Winter low rate per week

150 000 €



Winter high rate per week

150 000 €



Builder

Heesen



Year built

1998



Year refit

2023



Length

47.6 m



**Guests Cruising** 

12



Cabins

Winter Cruising Area(s)

West Mediterranean

Summer Cruising Area(s)

West Mediterranean

Crew

Max speed 24 knots

Cruising speed 13.5 knots

Fuel consumption 350 Litres/Hr

Type of cabins

5 (3 x Double, 2 x Twin + 2 pullIman)