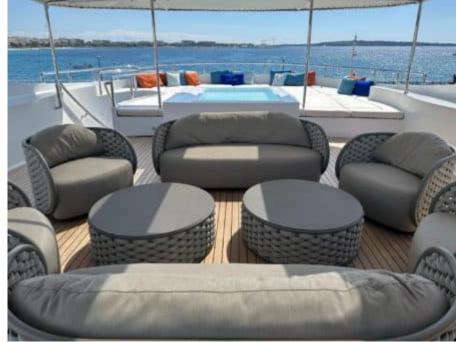

Guests **12** 



Cabins **5** 



Crew **9** 



#### M/Y LUISA













Floating dock

Floating

Gym Equipment







Swimming Pool



Paddle Boards x

Seabob







Sound System









Waterski



Yoga mats





Towable water













### **EXTERIOR DESIGN**













































# INTERIOR DESIGN





Features













































## GALLERY LIFESTYLE





















### Specifications



Low rate per day

25 000 €



High rate per day

30 000 €



Summer low rate per week

180 000 €



Summer high rate per week

180 000 €



Winter low rate per week

150 000 €



Winter high rate per week

150 000 €



Builder

Heesen



Year built

1998



Year refit

2023



Length

47.6 m



**Guests Cruising** 

12



Cabins

Winter Cruising Area(s)

West Mediterranean

Summer Cruising Area(s)

West Mediterranean

Crew

Max speed 24 knots

Cruising speed 13.5 knots

Fuel consumption 350 Litres/Hr

Type of cabins

5 (3 x Double, 2 x Twin + 2 pullIman)