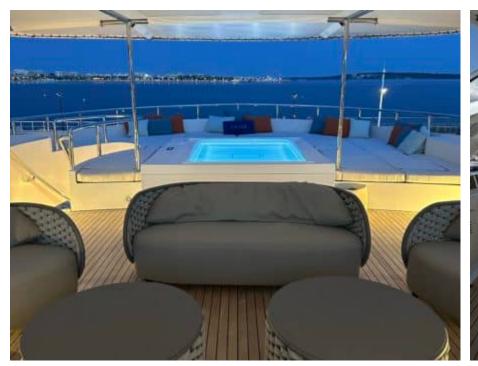

Guests **12** 



Cabins **5** 



Crew **9** 



#### M/Y LUISA













Floating dock

Floating

Gym Equipment







Swimming Pool



Paddle Boards x

Seabob







Sound System









Waterski



Yoga mats





Towable water













### **EXTERIOR DESIGN**













































# INTERIOR DESIGN





Features













































## GALLERY LIFESTYLE





















### Specifications



Low rate per day

25 000 €



High rate per day

30 000 €



Summer low rate per week

180 000 €



Summer high rate per week

180 000 €



Winter low rate per week

150 000 €



Winter high rate per week

150 000 €



Builder

Heesen



Year built

1998



Year refit

2023



Length

47.6 m



**Guests Cruising** 

12



Cabins

Winter Cruising Area(s)

West Mediterranean

Summer Cruising Area(s)

West Mediterranean

Crew

Max speed 24 knots

Cruising speed 13.5 knots

Fuel consumption 350 Litres/Hr

Type of cabins

5 (3 x Double, 2 x Twin + 2 pullIman)