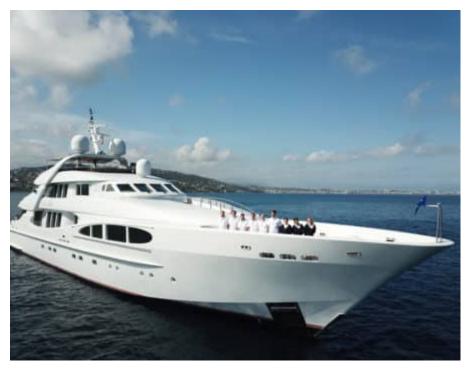

Guests **12** 



Cabins **5** 



Crew **9** 



#### M/Y LUISA













Floating dock

Floating

Gym Equipment







Swimming Pool



Paddle Boards x

Seabob







Sound System









Waterski



Yoga mats





Towable water













### **EXTERIOR DESIGN**













































# INTERIOR DESIGN





Features













































## GALLERY LIFESTYLE





















### Specifications



Low rate per day

25 000 €



High rate per day

30 000 €



Summer low rate per week

180 000 €



Summer high rate per week

180 000 €



Winter low rate per week

150 000 €



Winter high rate per week

150 000 €



Builder

Heesen



Year built

1998



Year refit

2023



Length

47.6 m



**Guests Cruising** 

12



Cabins

Winter Cruising Area(s)

West Mediterranean

Summer Cruising Area(s)

West Mediterranean

Crew

Max speed 24 knots

Cruising speed 13.5 knots

Fuel consumption 350 Litres/Hr

Type of cabins

5 (3 x Double, 2 x Twin + 2 pullIman)