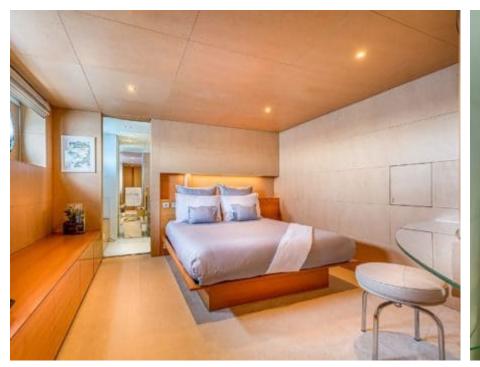

Guests **12** 



Cabins **5** 



Crew **9** 



#### M/Y LUISA













Floating dock

Floating

Gym Equipment







Swimming Pool



Paddle Boards x

Seabob







Sound System









Waterski



Yoga mats





Towable water













### **EXTERIOR DESIGN**













































# INTERIOR DESIGN





Features













































## GALLERY LIFESTYLE





















### Specifications



Low rate per day

25 000 €



High rate per day

30 000 €



Summer low rate per week

180 000 €



Summer high rate per week

180 000 €



Winter low rate per week

150 000 €



Winter high rate per week

150 000 €



Builder

Heesen



Year built

1998



Year refit

2023



Length

47.6 m



**Guests Cruising** 

12



Cabins

Winter Cruising Area(s)

West Mediterranean

Summer Cruising Area(s)

West Mediterranean

Crew

Max speed 24 knots

Cruising speed 13.5 knots

Fuel consumption 350 Litres/Hr

Type of cabins

5 (3 x Double, 2 x Twin + 2 pullIman)