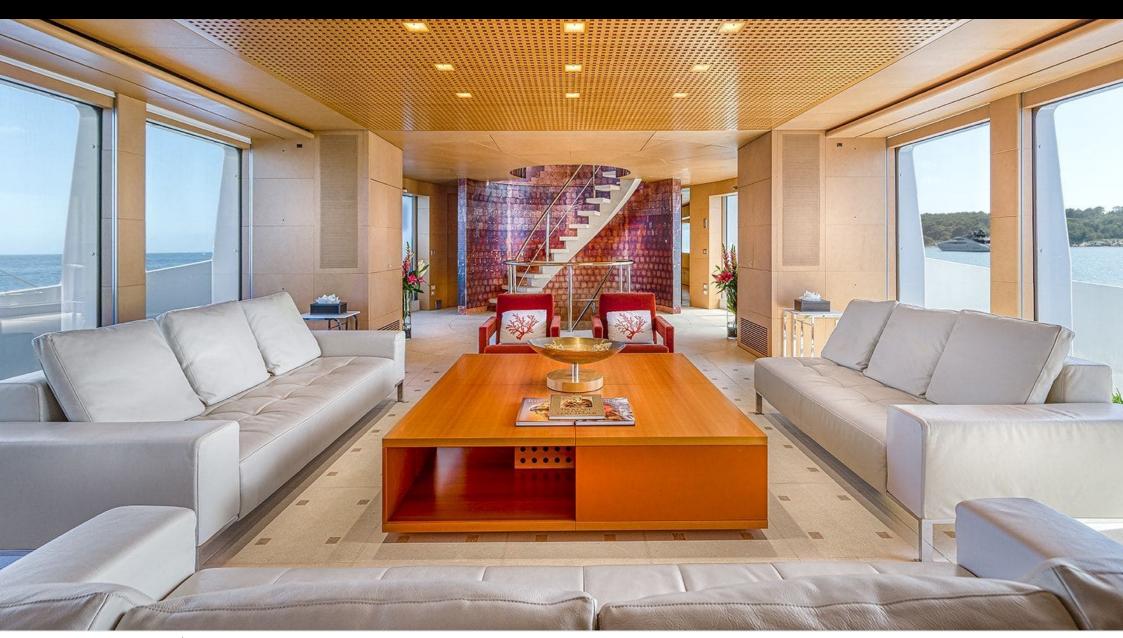

Guests **12** 



Cabins **5** 



Crew **9** 



#### M/Y LUISA













Floating dock

Floating

Gym Equipment







Swimming Pool



Paddle Boards x

Seabob







Sound System









Waterski



Yoga mats





Towable water













### **EXTERIOR DESIGN**













































# INTERIOR DESIGN





Features













































## GALLERY LIFESTYLE





















### Specifications



Low rate per day

25 000 €



High rate per day

30 000 €



Summer low rate per week

180 000 €



Summer high rate per week

180 000 €



Winter low rate per week

150 000 €



Winter high rate per week

150 000 €



Builder

Heesen



Year built

1998



Year refit

2023



Length

47.6 m



**Guests Cruising** 

12



Cabins

Winter Cruising Area(s)

West Mediterranean

Summer Cruising Area(s)

West Mediterranean

Crew

Max speed 24 knots

Cruising speed 13.5 knots

Fuel consumption 350 Litres/Hr

Type of cabins

5 (3 x Double, 2 x Twin + 2 pullIman)