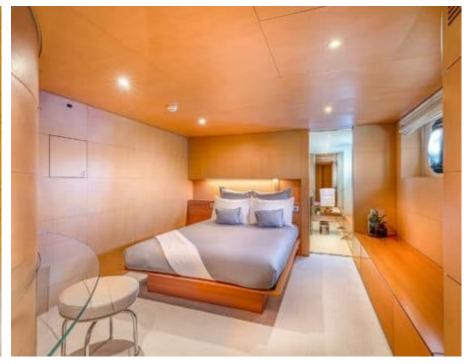

Guests **12** 



Cabins **5** 



Crew **9** 



#### M/Y LUISA













Floating dock

Floating

Gym Equipment







Swimming Pool



Paddle Boards x

Seabob







Sound System









Waterski



Yoga mats





Towable water













### **EXTERIOR DESIGN**













































# INTERIOR DESIGN





Features













































## GALLERY LIFESTYLE





















### Specifications



Low rate per day

25 000 €



High rate per day

30 000 €



Summer low rate per week

180 000 €



Summer high rate per week

180 000 €



Winter low rate per week

150 000 €



Winter high rate per week

150 000 €



Builder

Heesen



Year built

1998



Year refit

2023



Length

47.6 m



**Guests Cruising** 

12



Cabins

Winter Cruising Area(s)

West Mediterranean

Summer Cruising Area(s)

West Mediterranean

Crew

Max speed 24 knots

Cruising speed 13.5 knots

Fuel consumption 350 Litres/Hr

Type of cabins

5 (3 x Double, 2 x Twin + 2 pullIman)