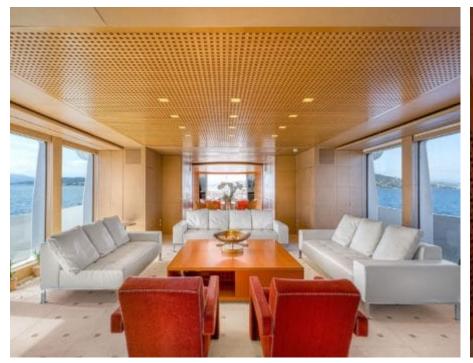

Guests **12** 



Cabins **5** 



Crew **9** 



#### M/Y LUISA













Floating dock

Floating

Gym Equipment







Swimming Pool



Paddle Boards x

Seabob







Sound System









Waterski



Yoga mats





Towable water













### **EXTERIOR DESIGN**













































# INTERIOR DESIGN





Features













































## GALLERY LIFESTYLE





















### Specifications



Low rate per day

25 000 €



High rate per day

30 000 €



Summer low rate per week

180 000 €



Summer high rate per week

180 000 €



Winter low rate per week

150 000 €



Winter high rate per week

150 000 €



Builder

Heesen



Year built

1998



Year refit

2023



Length

47.6 m



**Guests Cruising** 

12



Cabins

Winter Cruising Area(s)

West Mediterranean

Summer Cruising Area(s)

West Mediterranean

Crew

Max speed 24 knots

Cruising speed 13.5 knots

Fuel consumption 350 Litres/Hr

Type of cabins

5 (3 x Double, 2 x Twin + 2 pullIman)