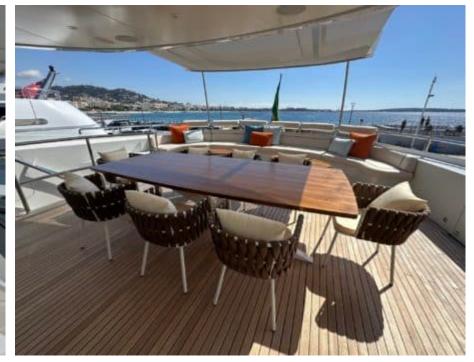

Guests **12** 



Cabins **5** 



Crew **9** 



#### M/Y LUISA













Floating dock

Floating

Gym Equipment







Swimming Pool



Paddle Boards x

Seabob







Sound System









Waterski



Yoga mats





Towable water













### **EXTERIOR DESIGN**













































# INTERIOR DESIGN





Features













































## GALLERY LIFESTYLE





















### Specifications



Low rate per day

25 000 €



High rate per day

30 000 €



Summer low rate per week

180 000 €



Summer high rate per week

180 000 €



Winter low rate per week

150 000 €



Winter high rate per week

150 000 €



Builder

Heesen



Year built

1998



Year refit

2023



Length

47.6 m



**Guests Cruising** 

12



Cabins

Winter Cruising Area(s)

West Mediterranean

Summer Cruising Area(s)

West Mediterranean

Crew

Max speed 24 knots

Cruising speed 13.5 knots

Fuel consumption 350 Litres/Hr

Type of cabins

5 (3 x Double, 2 x Twin + 2 pullIman)