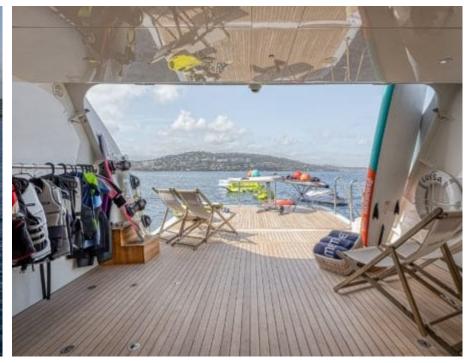

Guests **12** 



Cabins **5** 



Crew **9** 



#### M/Y LUISA













Floating dock

Floating

Gym Equipment







Swimming Pool



Paddle Boards x

Seabob







Sound System









Waterski



Yoga mats





Towable water













### **EXTERIOR DESIGN**













































# INTERIOR DESIGN





Features













































## GALLERY LIFESTYLE





















### Specifications



Low rate per day

25 000 €



High rate per day

30 000 €



Summer low rate per week

180 000 €



Summer high rate per week

180 000 €



Winter low rate per week

150 000 €



Winter high rate per week

150 000 €



Builder

Heesen



Year built

1998



Year refit

2023



Length

47.6 m



**Guests Cruising** 

12



Cabins

Winter Cruising Area(s)

West Mediterranean

Summer Cruising Area(s)

West Mediterranean

Crew

Max speed 24 knots

Cruising speed 13.5 knots

Fuel consumption 350 Litres/Hr

Type of cabins

5 (3 x Double, 2 x Twin + 2 pullIman)