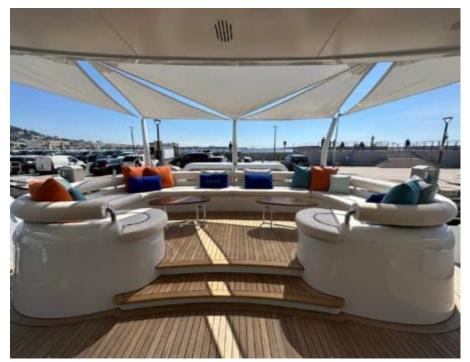

Guests **12** 



Cabins **5** 



Crew **9** 



#### M/Y LUISA













Floating dock

Floating

Gym Equipment







Swimming Pool



Paddle Boards x

Seabob







Sound System









Waterski



Yoga mats





Towable water













### **EXTERIOR DESIGN**













































# INTERIOR DESIGN





Features













































## GALLERY LIFESTYLE





















### Specifications



Low rate per day

25 000 €



High rate per day

30 000 €



Summer low rate per week

180 000 €



Summer high rate per week

180 000 €



Winter low rate per week

150 000 €



Winter high rate per week

150 000 €



Builder

Heesen



Year built

1998



Year refit

2023



Length

47.6 m



**Guests Cruising** 

12



Cabins

Winter Cruising Area(s)

West Mediterranean

Summer Cruising Area(s)

West Mediterranean

Crew

Max speed 24 knots

Cruising speed 13.5 knots

Fuel consumption 350 Litres/Hr

Type of cabins

5 (3 x Double, 2 x Twin + 2 pullIman)