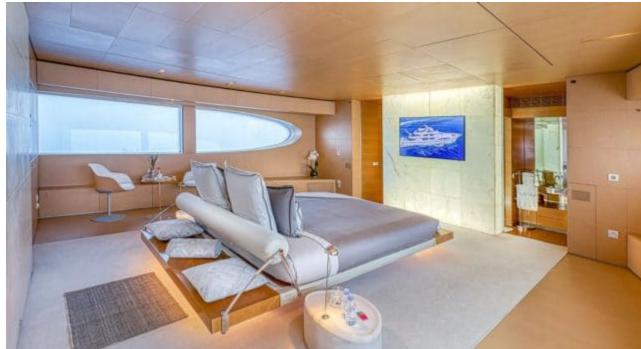

Guests **12** 



Cabins **5** 



Crew **9** 



#### M/Y LUISA













Floating dock

Floating

Gym Equipment







Swimming Pool



Paddle Boards x

Seabob







Sound System









Waterski



Yoga mats





Towable water













### **EXTERIOR DESIGN**













































# INTERIOR DESIGN





Features













































## GALLERY LIFESTYLE





















### Specifications



Low rate per day

25 000 €



High rate per day

30 000 €



Summer low rate per week

180 000 €



Summer high rate per week

180 000 €



Winter low rate per week

150 000 €



Winter high rate per week

150 000 €



Builder

Heesen



Year built

1998



Year refit

2023



Length

47.6 m



**Guests Cruising** 

12



Cabins

Winter Cruising Area(s)

West Mediterranean

Summer Cruising Area(s)

West Mediterranean

Crew

Max speed 24 knots

Cruising speed 13.5 knots

Fuel consumption 350 Litres/Hr

Type of cabins

5 (3 x Double, 2 x Twin + 2 pullIman)