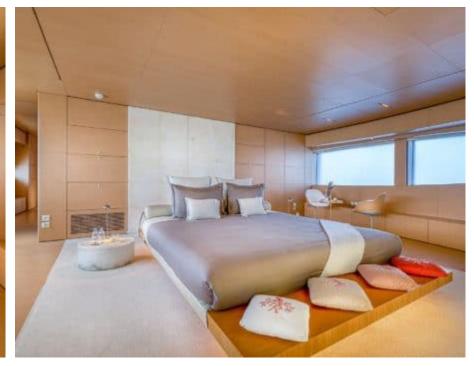

Guests **12** 



Cabins **5** 



Crew **9** 



#### M/Y LUISA













Floating dock

Floating

Gym Equipment







Swimming Pool



Paddle Boards x

Seabob







Sound System









Waterski



Yoga mats





Towable water













### **EXTERIOR DESIGN**













































# INTERIOR DESIGN





Features













































## GALLERY LIFESTYLE





















### Specifications



Low rate per day

25 000 €



High rate per day

30 000 €



Summer low rate per week

180 000 €



Summer high rate per week

180 000 €



Winter low rate per week

150 000 €



Winter high rate per week

150 000 €



Builder

Heesen



Year built

1998



Year refit

2023



Length

47.6 m



**Guests Cruising** 

12



Cabins

Winter Cruising Area(s)

West Mediterranean

Summer Cruising Area(s)

West Mediterranean

Crew

Max speed 24 knots

Cruising speed 13.5 knots

Fuel consumption 350 Litres/Hr

Type of cabins

5 (3 x Double, 2 x Twin + 2 pullIman)