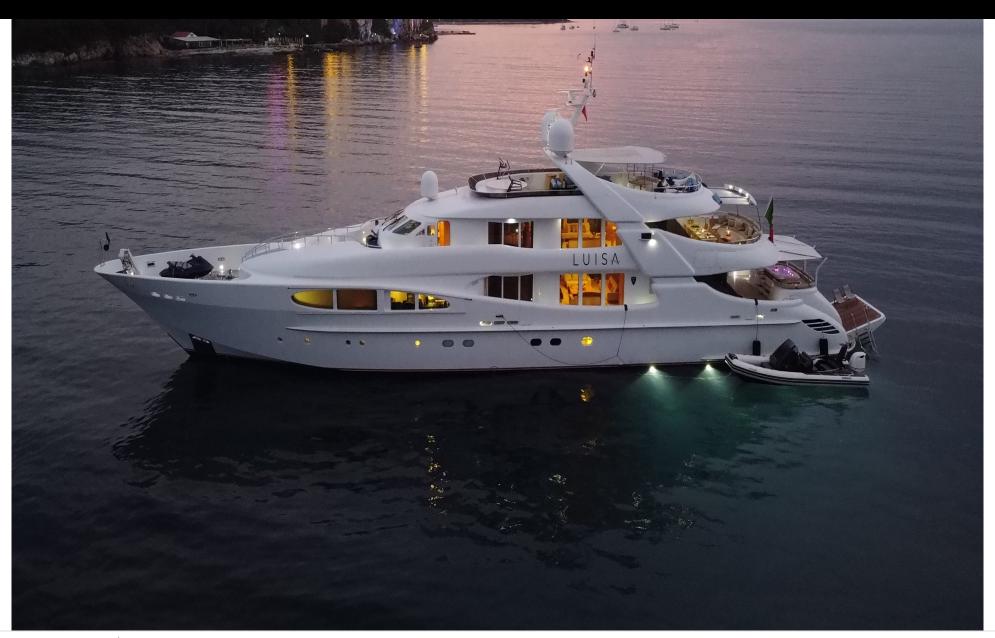

#### M/Y LUISA

Floating dock

Floating

Gym Equipment

Swimming Pool

Paddle Boards x

Seabob

Sound System

### **EXTERIOR DESIGN**