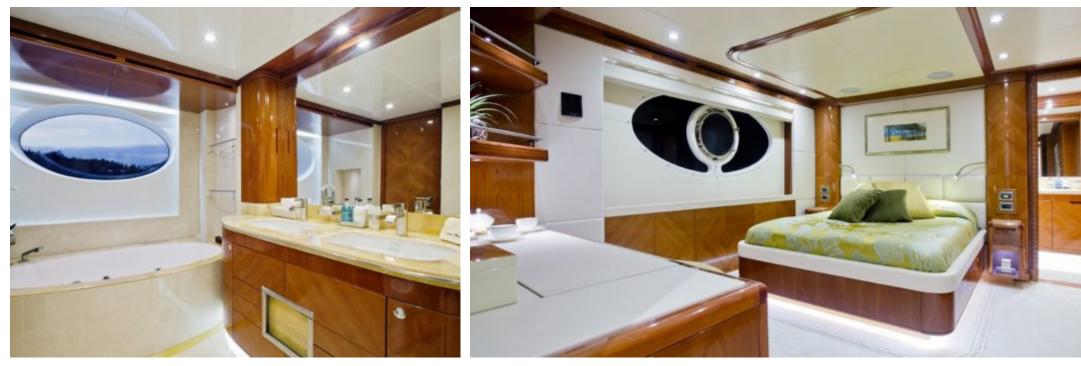

Length **38.4m** 125.98 ft.

·....

Guests **12** 

Cabins **5** 

ഹ്ര

Crew **7** 



#### *M/Y MARINA WONDER*



### M/Y MARINA WONDER









## EXTERIOR DESIGN





Interior design Exterior design Gallery lifestyle Specifications Features











# **INTERIOR DESIGN**





Interior design Exterior design Gallery lifestyle Specifications Features











## GALLERY LIFESTYLE









## Specifications

| Summer low rate per week<br>120 000 €          |                       |  |                                                                   | €   | Summer high rate per week<br>120 000 € |          |                    |             |
|------------------------------------------------|-----------------------|--|-------------------------------------------------------------------|-----|----------------------------------------|----------|--------------------|-------------|
| Winter low rate per week 120 000 €             |                       |  |                                                                   | €   | Winter high rate per week<br>120 000€  |          |                    |             |
| Builder<br>Gulf Craft