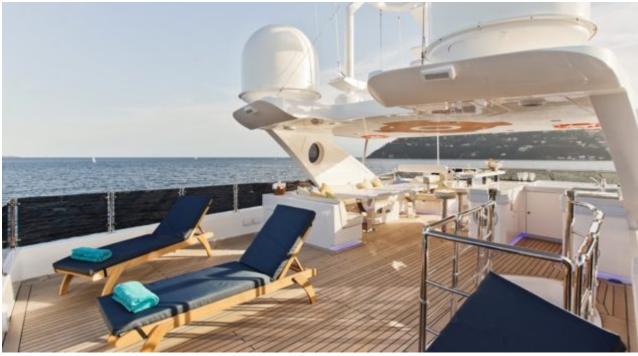

Length **38.4m** 125.98 ft.

·....

Guests **12** 

Cabins **5** 

ഹ്ര

Crew **7** 



#### *M/Y MARINA WONDER*



### M/Y MARINA WONDER









## EXTERIOR DESIGN





Interior design Exterior design Gallery lifestyle Specifications Features











# **INTERIOR DESIGN**





Interior design Exterior design Gallery lifestyle Specifications Features











## GALLERY LIFESTYLE









## Specifications

| Summer low rate per week<br>120 000 €          |                       |  |                                                                   | €   | Summer high rate per week<br>120 000 € |          |                    |             |
|------------------------------------------------|-----------------------|--|-------------------------------------------------------------------|-----|----------------------------------------|----------|--------------------|-------------|
| Winter low rate per week 120 000 €             |                       |  |                                                                   | €   | Winte