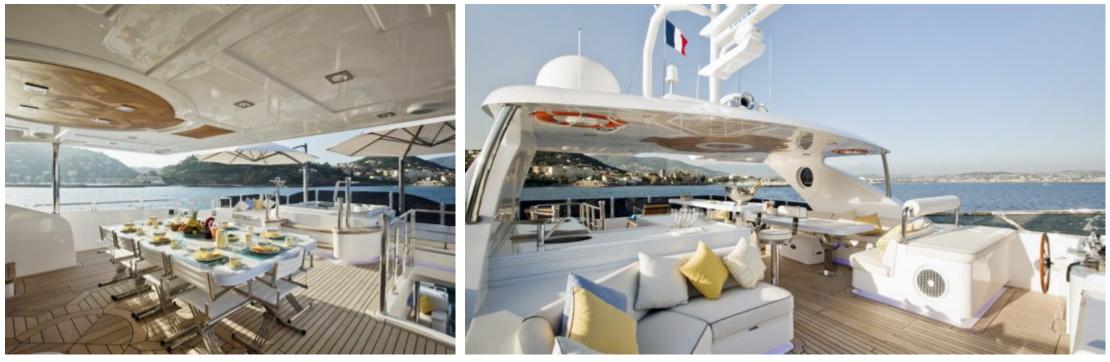

Length **38.4m** 125.98 ft.

·....

Guests **12** 

Cabins **5** 

ഹ്ര

Crew **7** 



#### *M/Y MARINA WONDER*



### M/Y MARINA WONDER









## EXTERIOR DESIGN





Interior design Exterior design Gallery lifestyle Specifications Features











# **INTERIOR DESIGN**





Interior design Exterior design Gallery lifestyle Specifications Features











## GALLERY LIFESTYLE









## Specifications

| Summer low rate per week<br>120 000 €          |                       |  |                                                                   | €   | Summer high rate per week<br>120 000 € |          |                    |             |
|------------------------------------------------|-----------------------|--|-------------------------------------------------------------------|-----|----------------------------------------|----------|--------------------|-------------|
| Winter low rate per week 120 000 €             |                       |  |                                                                   | €   | Win