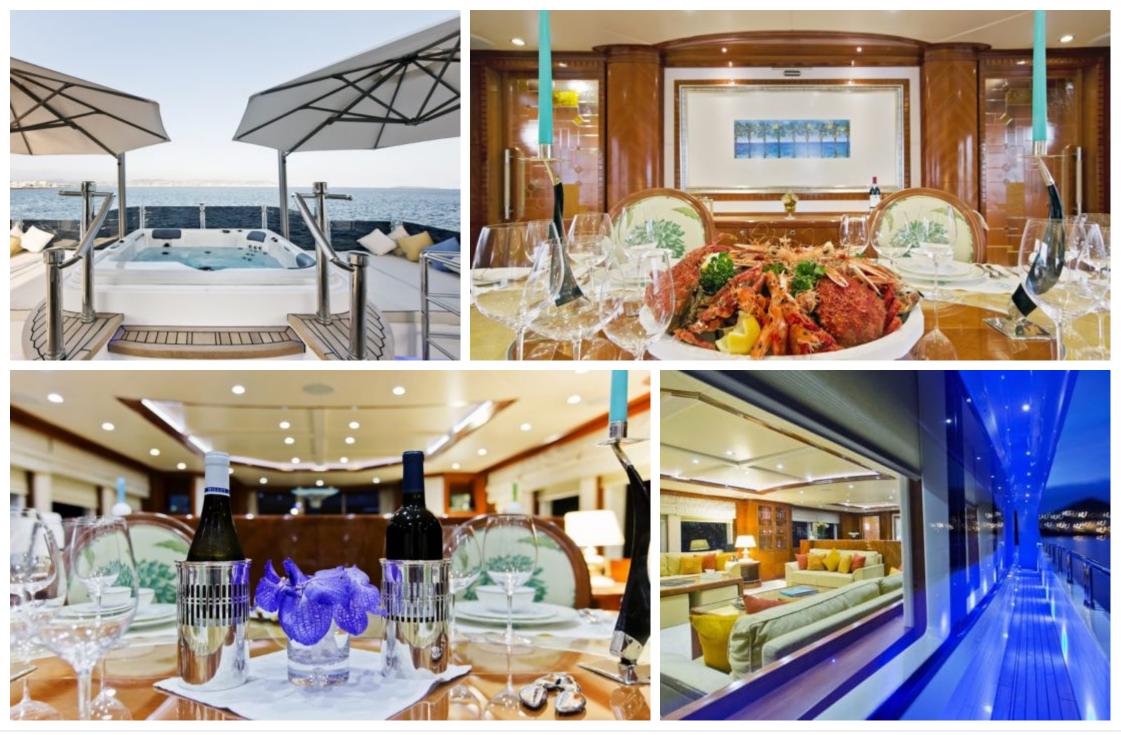

Length **38.4m** 125.98 ft.

·....

Guests **12** 

Cabins **5** 

ഹ്ര

Crew **7** 



#### *M/Y MARINA WONDER*



### M/Y MARINA WONDER









## EXTERIOR DESIGN





Interior design Exterior design Gallery lifestyle Specifications Features











# **INTERIOR DESIGN**





Interior design Exterior design Gallery lifestyle Specifications Features











## GALLERY LIFESTYLE









## Specifications

| Summer low rate per week<br>120 000 €          |                       |  |                                                                   | €   | Summer high rate per week<br>120 000 € |          |                    |             |
|------------------------------------------------|-----------------------|--|-------------------------------------------------------------------|-----|----------------------------------------|----------|--------------------|-------------|
| Winter low rate per week 120 000 €             |                       |  |                                                                   | €   | Winter high rate per week<br>120 000€  |          |                    |             |
| Builder<br>Gulf Craft                          |