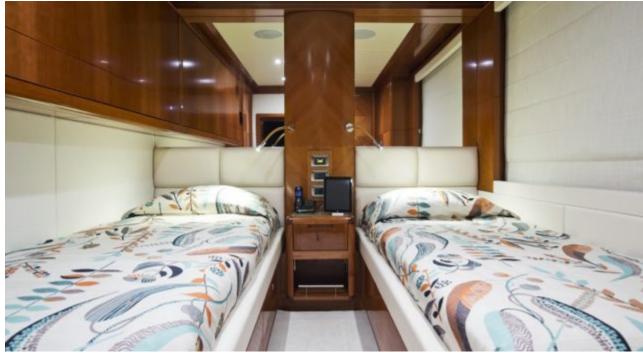

## GALLERY LIFESTYLE

## Specifications

| Summer low rate per week<br>120 000 €          |                       |  |                                                                   | €   | Summer high rate per week<br>120 000 € |          |                    |             |
|------------------------------------------------|-----------------------|--|-------------------------------------------------------------------|-----|----------------------------------------|----------|--------------------|-------------|
| Winter low rate per week 120 000 €             |                       |  |                                                                   | €   | Winter high rate per week<br>120 000€  |          |                    |             |
| Builder<br>Gulf Craft                          |                       |  | Year bu<br>2012                                                   | ilt |                                        |          | Year refit<br>2023 | :           |
| Length<br>38.4 m                               |                       |  |                                                                   |     | Guests (<br>12                         | Cruising |                    | Cabins<br>5 |
| Winter Cruising Area(s)<br>West Mediterranean  |                       |  | Summer Cruising Area(s)<br>East Mediterranean, West Mediterranean |     |                                        |          |                    |             |
| Crew<br>7                                      | Max speed<br>17 knots |  | Cruising speed<br>12 knots                                        |     | Fuel consumption 300 Litres/Hr         |          | nption             |             |
| Type of cabins<br>5 (4 x Double, 1 x Twin, 1 x | Pullman)              |  |                                                                   |     |                                        |          |                    |             |