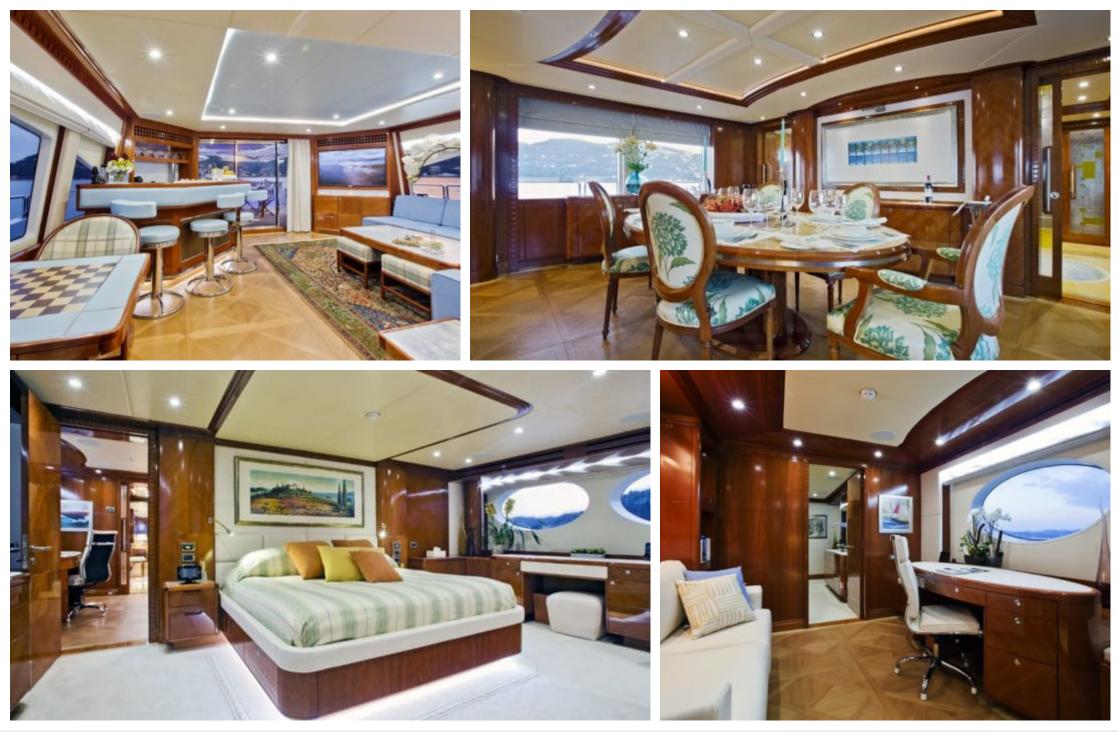

Length **38.4m** 125.98 ft.

·....

Guests **12** 

Cabins **5** 

ഹ്ര

Crew **7** 



#### *M/Y MARINA WONDER*



### M/Y MARINA WONDER









## EXTERIOR DESIGN





Interior design Exterior design Gallery lifestyle Specifications Features











# **INTERIOR DESIGN**





Interior design Exterior design Gallery lifestyle Specifications Features











## GALLERY LIFESTYLE









## Specifications

| Summer low rate per week<br>120 000 €          |                       |  |                                                                   | €   | Summer high rate per week<br>120 000 € |          |                    |             |
|------------------------------------------------|-----------------------|--|-------------------------------------------------------------------|-----|----------------------------------------|----------|--------------------|-------------|
| Winter low rate per week 120 000 €             |                       |  |                                                                   | €   | Winter high rate per week<br>120 000€  |          |                    |             |
| Builder<br>Gulf Craft