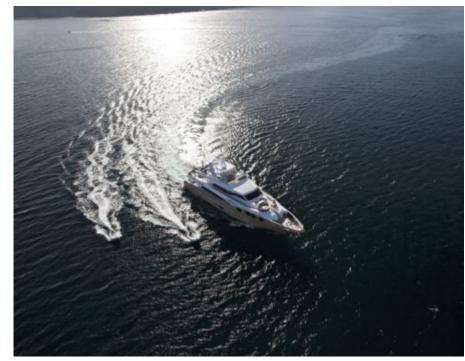

Length **38.4m** 125.98 ft.

·....

Guests **12** 

Cabins **5** 

ഹ്ര

Crew **7** 



#### *M/Y MARINA WONDER*



### M/Y MARINA WONDER









## EXTERIOR DESIGN





Interior design Exterior design Gallery lifestyle Specifications Features











# **INTERIOR DESIGN**





Interior design Exterior design Gallery lifestyle Specifications Features











## GALLERY LIFESTYLE









## Specifications

| Summer low rate per week<br>120 000 €          |                       |  |                                                                   | €   | Summer high rate per week<br>120 000 € |          |                    |             |
|------------------------------------------------|-----------------------|--|-------------------------------------------------------------------|-----|----------------------------------------|----------|--------------------|-------------|
| Winter low rate per week 120 000 €