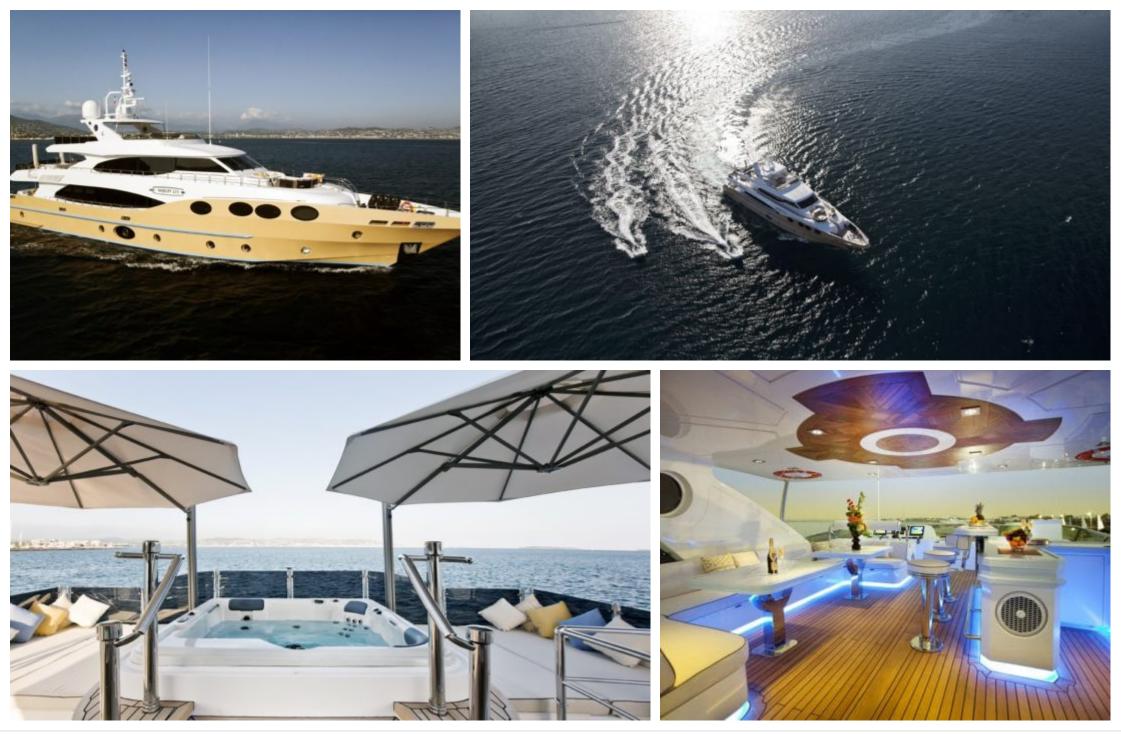

Length **38.4m** 125.98 ft.

·....

Guests **12** 

Cabins **5** 

ഹ്ര

Crew **7** 



#### *M/Y MARINA WONDER*



### M/Y MARINA WONDER









## EXTERIOR DESIGN





Interior design Exterior design Gallery lifestyle Specifications Features











# **INTERIOR DESIGN**





Interior design Exterior design Gallery lifestyle Specifications Features











## GALLERY LIFESTYLE









## Specifications

| Summer low rate per week<br>120 000 €          |                       |  |                                                                   | €   | Summer high rate per week<br>120 000 € |          |                    |             |
|------------------------------------------------|-----------------------|--|-------------------------------------------------------------------|-----|----------------------------------------|----------|--------------------|-------------|
| Winter low rate per week 120 000 €             |                       |  |                                                                   | €   |