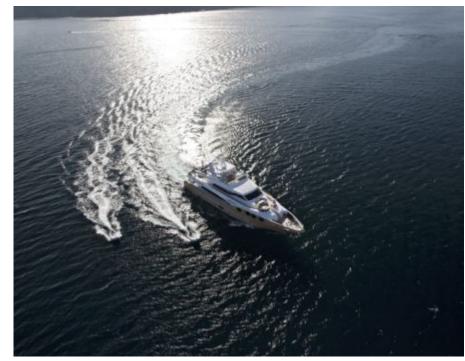

Length **38.4m** 125.98 ft.

·....

Guests **12** 

Cabins **4** 

ഹ്ര

Crew **7** 



#### *M/Y MARINA WONDER*



### M/Y MARINA WONDER









## EXTERIOR DESIGN





Interior design Exterior design Gallery lifestyle Specifications Features











# **INTERIOR DESIGN**





Interior design Exterior design Gallery lifestyle Specifications Features











## GALLERY LIFESTYLE









## Specifications

| €                                                       | Summer low rate per week<br>120 000 € |  |  |                                     | €                                                                 | Summer high rate per week<br>120 000 € |             |
|---------------------------------------------------------|---------------------------------------|--|--|-------------------------------------|-------------------------------------------------------------------|----------------------------------------|-----