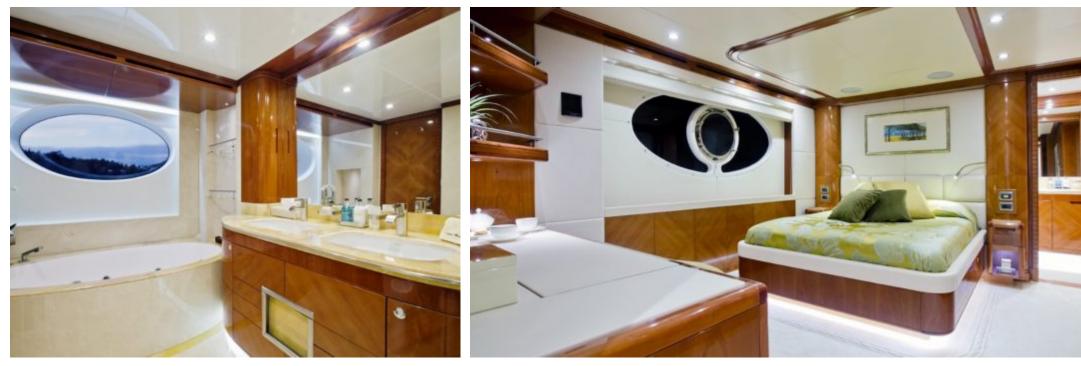

Length **38.4m** 125.98 ft.

·....

Guests **12** 

Cabins **4** 

ഹ്ര

Crew **7** 



#### *M/Y MARINA WONDER*



### M/Y MARINA WONDER









## EXTERIOR DESIGN





Interior design Exterior design Gallery lifestyle Specifications Features











# **INTERIOR DESIGN**





Interior design Exterior design Gallery lifestyle Specifications Features











## GALLERY LIFESTYLE









## Specifications

| €                                                       | Summer low rate per week<br>120 000 € |  |  |                                     | €                                                                 | Summer high rate per week<br>120 000 € |             |
|---------------------------------------------------------|---------------------------------------|--|--|-------------------------------------|-------------------------------------------------------------------|----------------------------------------|-------------|
| €                                                       | Winter low rate<br>120 000 €          |  |  | Winter high rate per week 120 000 € |                                                                   |