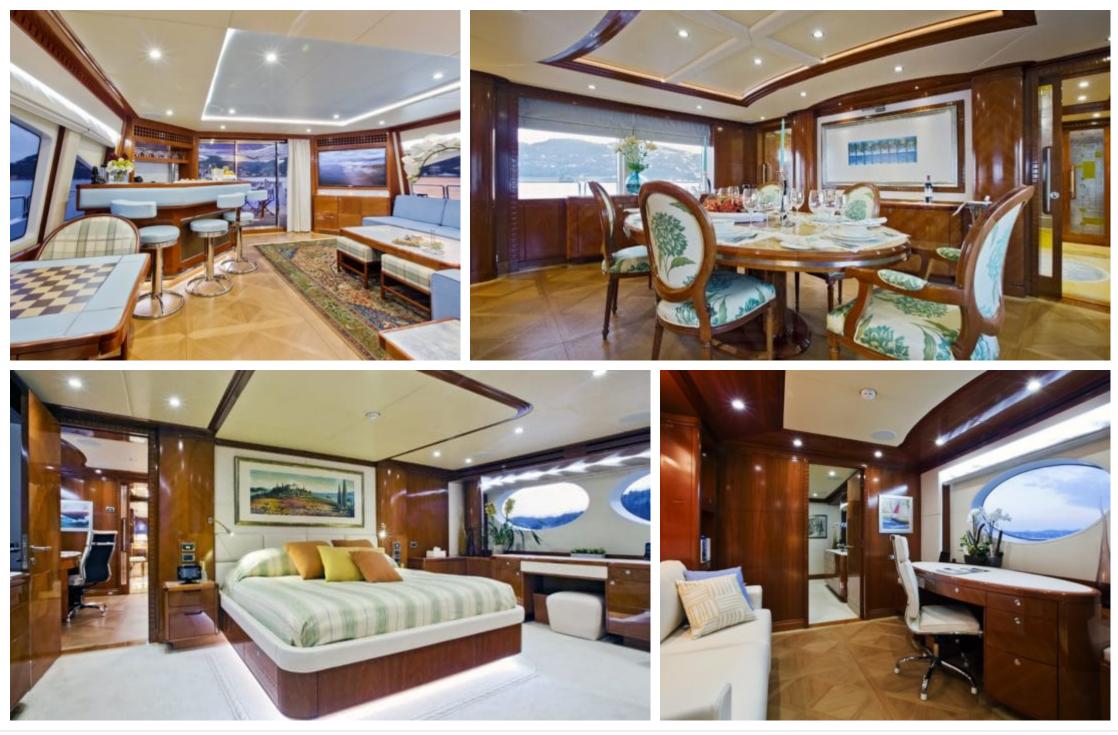

Length **38.4m** 125.98 ft.

·....

Guests **12** 

Cabins **4** 

ഹ്ര

Crew **7** 



#### *M/Y MARINA WONDER*



### M/Y MARINA WONDER









## EXTERIOR DESIGN





Interior design Exterior design Gallery lifestyle Specifications Features











# **INTERIOR DESIGN**





Interior design Exterior design Gallery lifestyle Specifications Features











## GALLERY LIFESTYLE









## Specifications

| €                                                       | Summer low rate per week<br>120 000 € |  |  |                                     | €                                                                 | Summer high rate per week<br>120 000 € |             |
|---------------------------------------------------------|---------------------------------------|--|--|-------------------------------------|-------------------------------------------------------------------|----------------------------------------|-------------|
| €                                                       | Winter low rate<br>120 000 €          |  |  | Winter high rate per week 120 000 € |