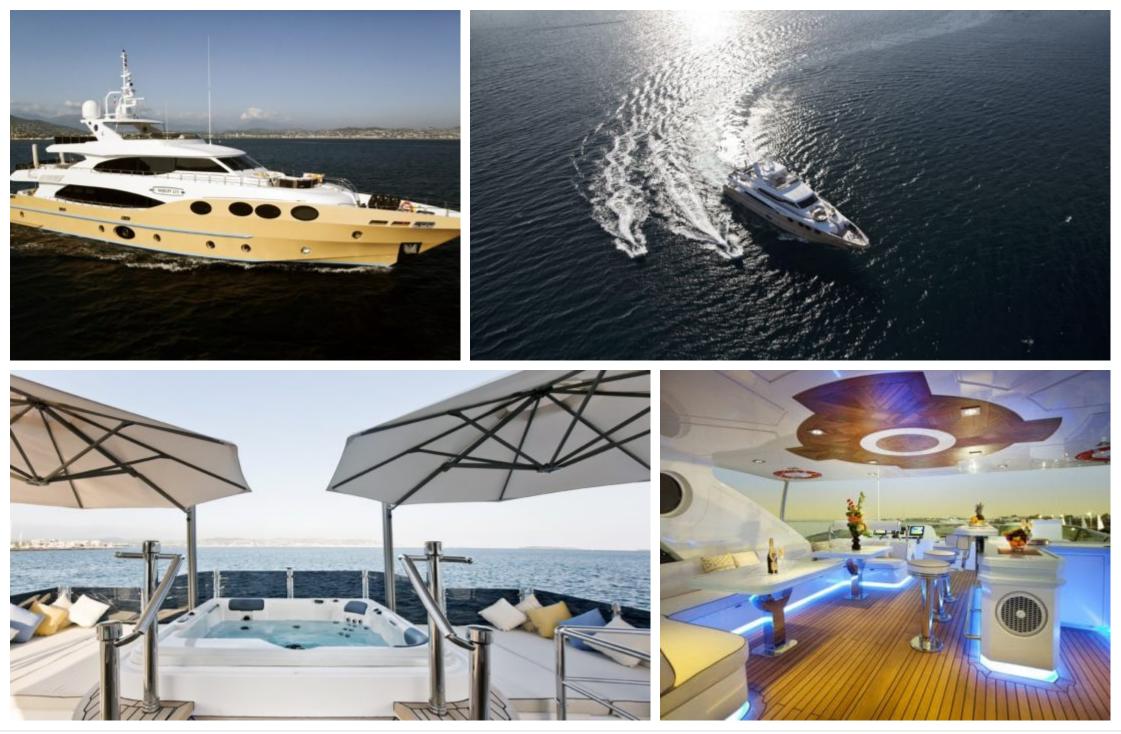

Length **38.4m** 125.98 ft.

·....

Guests **12** 

Cabins **4** 

ഹ്ര

Crew **7** 



#### *M/Y MARINA WONDER*



### M/Y MARINA WONDER









## EXTERIOR DESIGN





Interior design Exterior design Gallery lifestyle Specifications Features











# **INTERIOR DESIGN**





Interior design Exterior design Gallery lifestyle Specifications Features











## GALLERY LIFESTYLE









## Specifications

| €                                                       | Summer low rate per week<br>120 000 € |  |  |                                     | €                                                                 | Summer high rate per week<br>120 000 € |             |
|---------------------------------------------------------|---------------------------------------|--|--|-------------------------------------|-------------------------------------------------------------------|----------------------------------------|-------------|
| €                                                       | Winter low rate<br>120 000 €