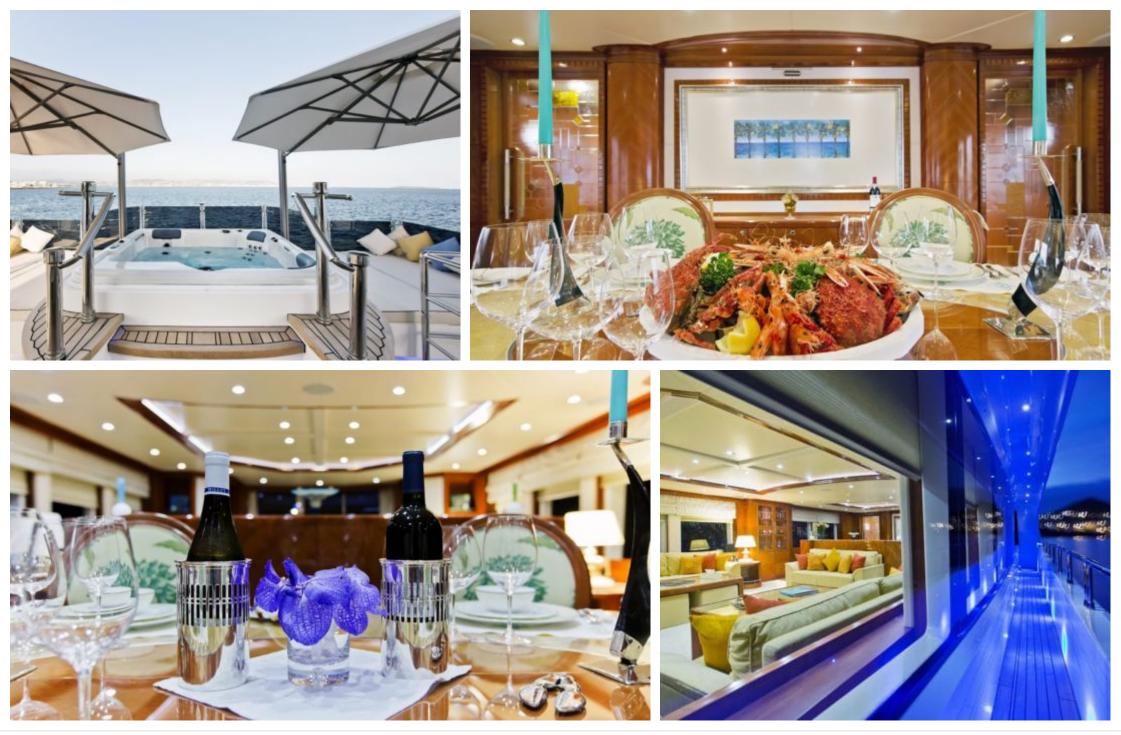

Length **38.4m** 125.98 ft.

·....

Guests **12** 

Cabins **4** 

ഹ്ര

Crew **7** 



#### *M/Y MARINA WONDER*



### M/Y MARINA WONDER









## EXTERIOR DESIGN





Interior design Exterior design Gallery lifestyle Specifications Features











# **INTERIOR DESIGN**





Interior design Exterior design Gallery lifestyle Specifications Features











## GALLERY LIFESTYLE









## Specifications

| €                                                       | Summer low rate per week<br>120 000 € |  |  |                                     | €                                                                 | Summer high rate per week<br>120 000 € |             |
|---------------------------------------------------------|---------------------------------------|--|--|-------------------------------------|-------------------------------------------------------------------|----------------------------------------|-------------|
| €                                                       | Winter low rate<br>120 000 €          |  |  | Winter high rate per week 120 000 € |                                                                   | r week