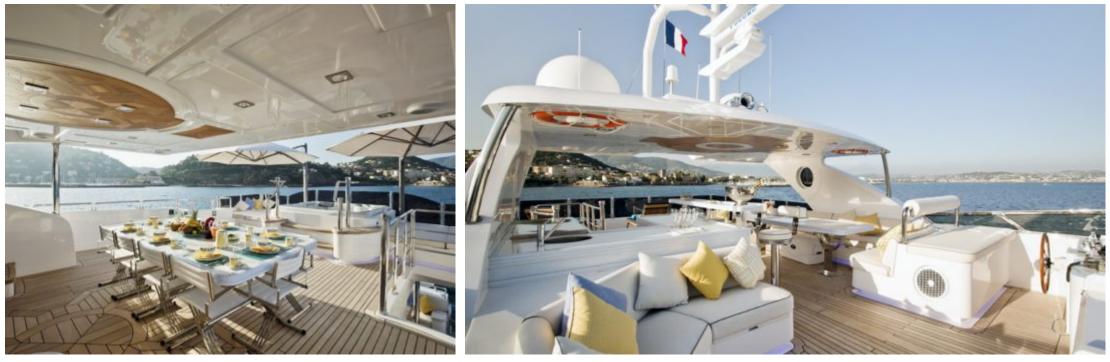

Length **38.4m** 125.98 ft.

·....

Guests **12** 

Cabins **4** 

ഹ്ര

Crew **7** 



#### *M/Y MARINA WONDER*



### M/Y MARINA WONDER









## EXTERIOR DESIGN





Interior design Exterior design Gallery lifestyle Specifications Features











# **INTERIOR DESIGN**





Interior design Exterior design Gallery lifestyle Specifications Features











## GALLERY LIFESTYLE









## Specifications

| €                                                       | Summer low rate per week<br>120 000 € |  |  |                                     | €                                                                 | Summer high rate per week<br>120 000 € |             |
|---------------------------------------------------------|---------------------------------------|--|--|-------------------------------------|-------------------------------------------------------------------|----------------------------------------|-------------|
| €                                                       | Winter low rate<br>120 000 €          |