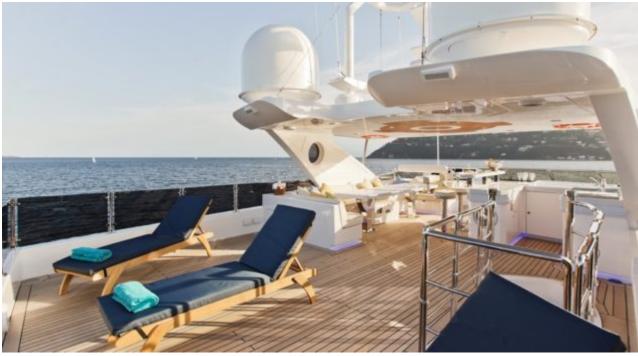

Length **38.4m** 125.98 ft.

·....

Guests **12** 

Cabins **4** 

ഹ്ര

Crew **7** 



#### *M/Y MARINA WONDER*



### M/Y MARINA WONDER









## EXTERIOR DESIGN





Interior design Exterior design Gallery lifestyle Specifications Features











# **INTERIOR DESIGN**





Interior design Exterior design Gallery lifestyle Specifications Features











## GALLERY LIFESTYLE









## Specifications

| €                                                       | Summer low rate per week<br>120 000 € |  |  |                                     | €                                                                 | Summer high rate per week<br>120 000 € |             |
|---------------------------------------------------------|---------------------------------------|--|--|-------------------------------------|-------------------------------------------------------------------|----------------------------------------|-------------|
| €                                                       | Winter low rate<br>120 000 €          |