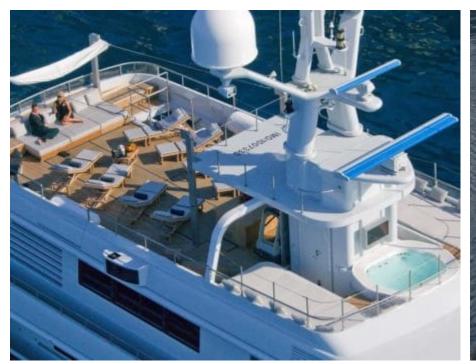

Guests 12



Cabins **6** 



Crew **11** 



#### M/Y MARIU









/ day boat

Bicycles









Paddle Boards x

Jetpack





























Windsurf





Kite surf

Scubadiving







### **EXTERIOR DESIGN**



































## INTERIOR DESIGN

































# GALLERY LIFESTYLE





### Specifications



Summer low rate per week 185 000 €



Summer high rate per week

245 000 €



Winter low rate per week 185 000 €



Winter high rate per week

245 000 €



Builder Codecasa



Year built

2003



Length 49.90 m



**Guests Cruising** 



Cabins

Winter Cruising Area(s) East Mediterranean

Summer Cruising Area(s) East Mediterranean

12

Crew 11

Max speed 17.5 knots

Cruising speed 14 knots

Fuel consumption 620 L/HR

Type of cabins

6 (6 x Double, 2 x Pullman)