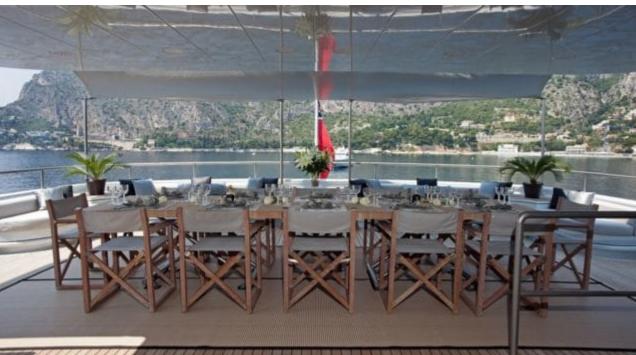

Guests 12



Cabins **6** 



Crew **11** 



#### M/Y MARIU









/ day boat

Bicycles









Paddle Boards x

Jetpack





























Windsurf





Kite surf

Scubadiving







### **EXTERIOR DESIGN**



































## INTERIOR DESIGN

































# GALLERY LIFESTYLE





### Specifications



Summer low rate per week 185 000 €



Summer high rate per week

245 000 €



Winter low rate per week 185 000 €



Winter high rate per week

245 000 €



Builder Codecasa



Year built

2003



Length 49.90 m



**Guests Cruising** 



Cabins

Winter Cruising Area(s) East Mediterranean

Summer Cruising Area(s) East Mediterranean

12

Crew 11

Max speed 17.5 knots

Cruising speed 14 knots

Fuel consumption 620 L/HR

Type of cabins

6 (6 x Double, 2 x Pullman)