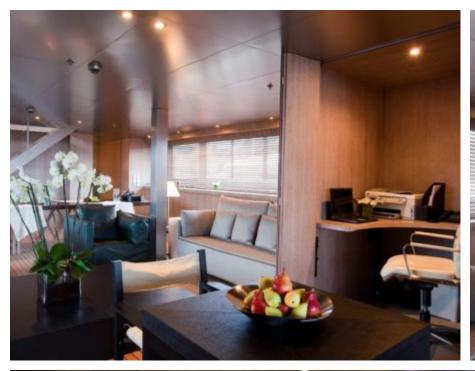

Guests 12



Cabins **6** 



Crew **11** 



#### M/Y MARIU









/ day boat

Bicycles









Paddle Boards x

Jetpack





























Windsurf





Kite surf

Scubadiving







### **EXTERIOR DESIGN**



































## INTERIOR DESIGN

































# GALLERY LIFESTYLE





### Specifications



Summer low rate per week 185 000 €



Summer high rate per week

245 000 €



Winter low rate per week 185 000 €



Winter high rate per week

245 000 €



Builder Codecasa



Year built

2003



Length 49.90 m



**Guests Cruising** 



Cabins

Winter Cruising Area(s) East Mediterranean

Summer Cruising Area(s) East Mediterranean

12

Crew 11

Max speed 17.5 knots

Cruising speed 14 knots

Fuel consumption 620 L/HR

Type of cabins

6 (6 x Double, 2 x Pullman)