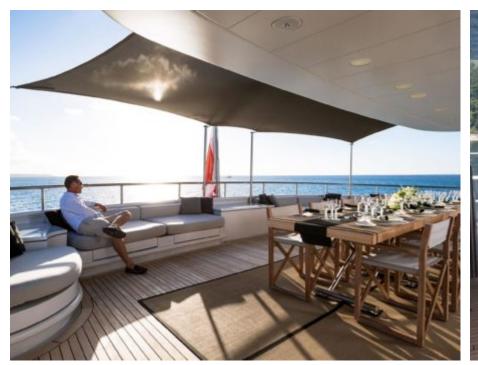

Guests 12



Cabins **6** 



Crew **11** 



#### M/Y MARIU









/ day boat

Bicycles









Paddle Boards x

Jetpack





























Windsurf





Kite surf

Scubadiving







### **EXTERIOR DESIGN**



































## INTERIOR DESIGN

































# GALLERY LIFESTYLE





### Specifications



Summer low rate per week 185 000 €



Summer high rate per week

245 000 €



Winter low rate per week 185 000 €



Winter high rate per week

245 000 €



Builder Codecasa



Year built

2003



Length 49.90 m



**Guests Cruising** 



Cabins

Winter Cruising Area(s) East Mediterranean

Summer Cruising Area(s) East Mediterranean

12

Crew 11

Max speed 17.5 knots

Cruising speed 14 knots

Fuel consumption 620 L/HR

Type of cabins

6 (6 x Double, 2 x Pullman)