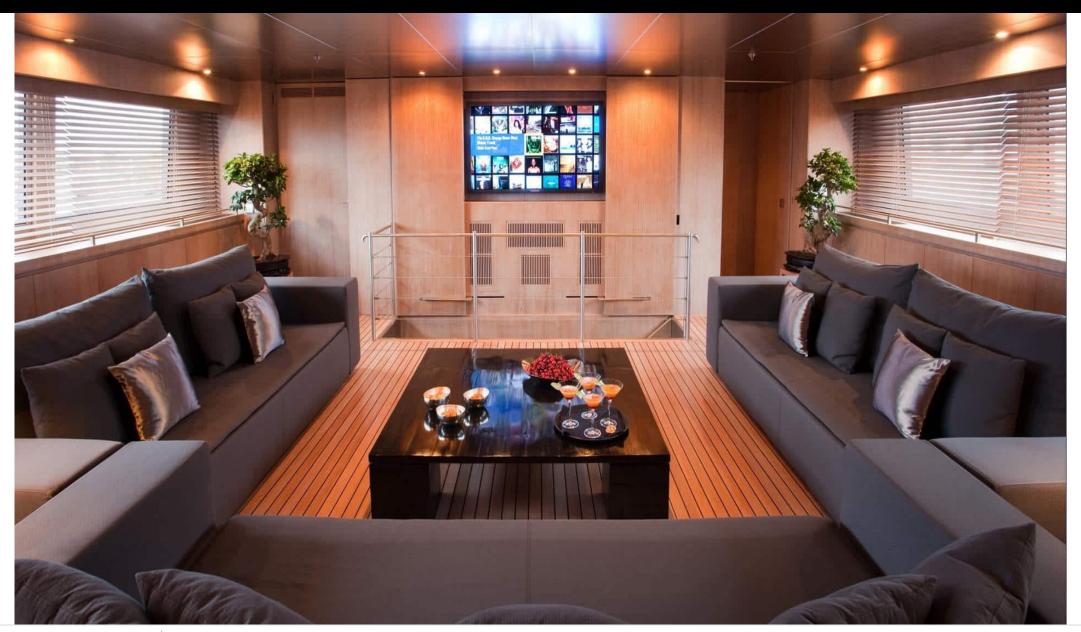

Guests 12



Cabins **6** 



Crew **11** 



#### M/Y MARIU









/ day boat

Bicycles









Paddle Boards x

Jetpack





























Windsurf





Kite surf

Scubadiving







### **EXTERIOR DESIGN**



































## INTERIOR DESIGN

































# GALLERY LIFESTYLE





### Specifications



Summer low rate per week 185 000 €



Summer high rate per week

245 000 €



Winter low rate per week 185 000 €



Winter high rate per week

245 000 €



Builder Codecasa



Year built

2003



Length 49.90 m



**Guests Cruising** 



Cabins

Winter Cruising Area(s) East Mediterranean

Summer Cruising Area(s) East Mediterranean

12

Crew 11

Max speed 17.5 knots

Cruising speed 14 knots

Fuel consumption 620 L/HR

Type of cabins

6 (6 x Double, 2 x Pullman)