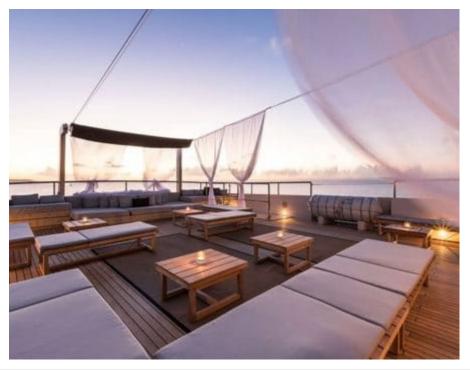

Guests 12



Cabins **6** 



Crew **11** 



#### M/Y MARIU









/ day boat

Bicycles









Paddle Boards x

Jetpack





























Windsurf





Kite surf

Scubadiving







### **EXTERIOR DESIGN**



































## INTERIOR DESIGN

































# GALLERY LIFESTYLE





### Specifications



Summer low rate per week 185 000 €



Summer high rate per week

245 000 €



Winter low rate per week 185 000 €



Winter high rate per week

245 000 €



Builder Codecasa



Year built

2003



Length 49.90 m



**Guests Cruising** 



Cabins

Winter Cruising Area(s) East Mediterranean

Summer Cruising Area(s) East Mediterranean

12

Crew 11

Max speed 17.5 knots

Cruising speed 14 knots

Fuel consumption 620 L/HR

Type of cabins

6 (6 x Double, 2 x Pullman)