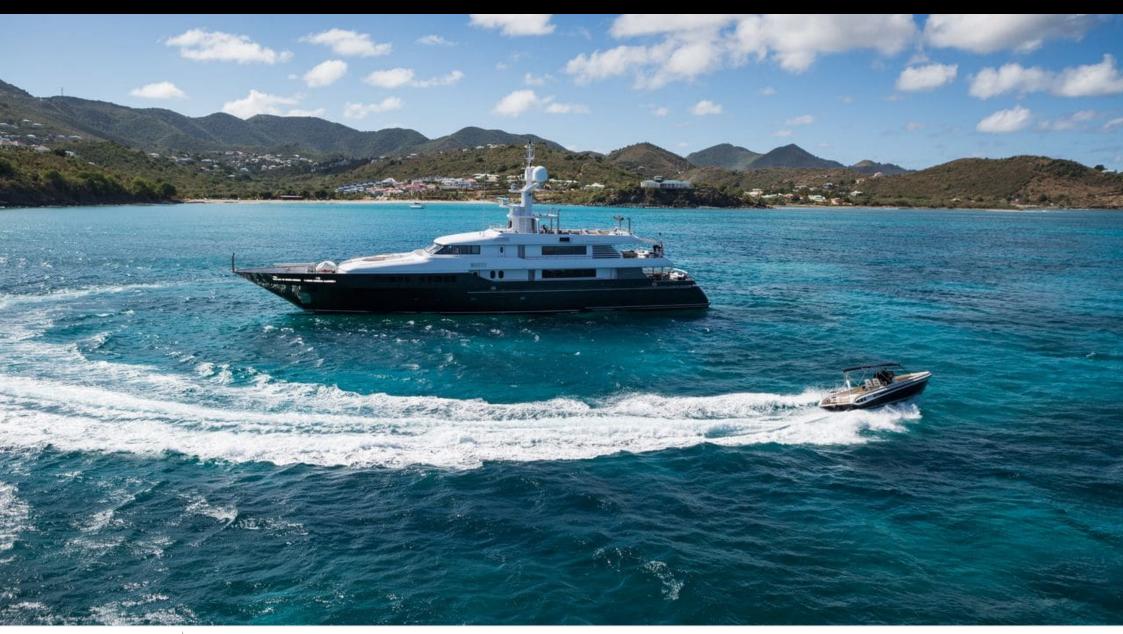

Guests 12



Cabins **6** 



Crew **11** 



#### M/Y MARIU









/ day boat

Bicycles









Paddle Boards x

Jetpack





























Windsurf





Kite surf

Scubadiving







### **EXTERIOR DESIGN**



































## INTERIOR DESIGN

































# GALLERY LIFESTYLE





### Specifications



Summer low rate per week 185 000 €



Summer high rate per week

245 000 €



Winter low rate per week 185 000 €



Winter high rate per week

245 000 €



Builder Codecasa



Year built

2003



Length 49.90 m



**Guests Cruising** 



Cabins

Winter Cruising Area(s) East Mediterranean

Summer Cruising Area(s) East Mediterranean

12

Crew 11

Max speed 17.5 knots

Cruising speed 14 knots

Fuel consumption 620 L/HR

Type of cabins

6 (6 x Double, 2 x Pullman)