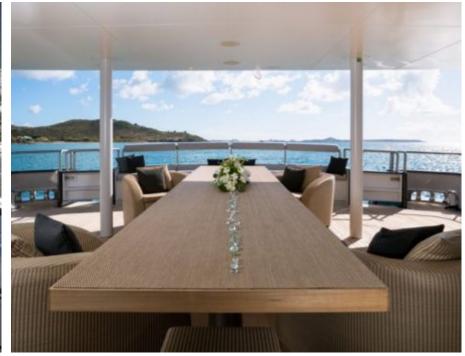

Guests 12



Cabins **6** 



Crew **11** 



#### M/Y MARIU









/ day boat

Bicycles









Paddle Boards x

Jetpack





























Windsurf





Kite surf

Scubadiving







### **EXTERIOR DESIGN**



































## INTERIOR DESIGN

































# GALLERY LIFESTYLE





### Specifications



Summer low rate per week 185 000 €



Summer high rate per week

245 000 €



Winter low rate per week 185 000 €



Winter high rate per week

245 000 €



Builder Codecasa



Year built

2003



Length 49.90 m



**Guests Cruising** 



Cabins

Winter Cruising Area(s) East Mediterranean

Summer Cruising Area(s) East Mediterranean

12

Crew 11

Max speed 17.5 knots

Cruising speed 14 knots

Fuel consumption 620 L/HR

Type of cabins

6 (6 x Double, 2 x Pullman)