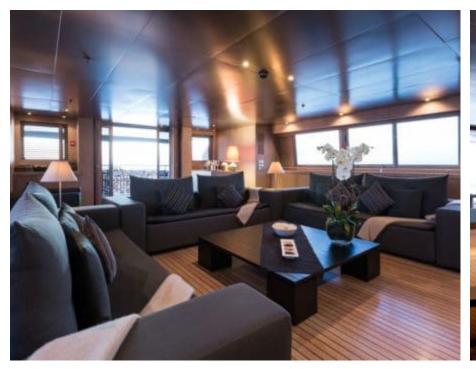

Guests 12



Cabins **6** 



Crew **11** 



#### M/Y MARIU









/ day boat

Bicycles









Paddle Boards x

Jetpack





























Windsurf





Kite surf

Scubadiving







### **EXTERIOR DESIGN**



































## INTERIOR DESIGN

































# GALLERY LIFESTYLE





### Specifications



Summer low rate per week 185 000 €



Summer high rate per week

245 000 €



Winter low rate per week 185 000 €



Winter high rate per week

245 000 €



Builder Codecasa



Year built

2003



Length 49.90 m



**Guests Cruising** 



Cabins

Winter Cruising Area(s) East Mediterranean

Summer Cruising Area(s) East Mediterranean

12

Crew 11

Max speed 17.5 knots

Cruising speed 14 knots

Fuel consumption 620 L/HR

Type of cabins

6 (6 x Double, 2 x Pullman)