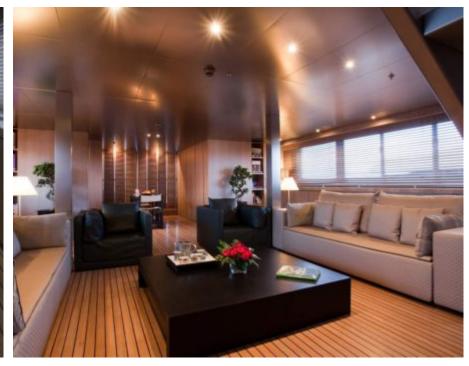

Guests 12



Cabins **6** 



Crew **11** 



#### M/Y MARIU









/ day boat

Bicycles









Paddle Boards x

Jetpack





























Windsurf





Kite surf

Scubadiving







### **EXTERIOR DESIGN**



































## INTERIOR DESIGN

































# GALLERY LIFESTYLE





### Specifications



Summer low rate per week 185 000 €



Summer high rate per week

245 000 €



Winter low rate per week 185 000 €



Winter high rate per week

245 000 €



Builder Codecasa



Year built

2003



Length 49.90 m



**Guests Cruising** 



Cabins

Winter Cruising Area(s) East Mediterranean

Summer Cruising Area(s) East Mediterranean

12

Crew 11

Max speed 17.5 knots

Cruising speed 14 knots

Fuel consumption 620 L/HR

Type of cabins

6 (6 x Double, 2 x Pullman)