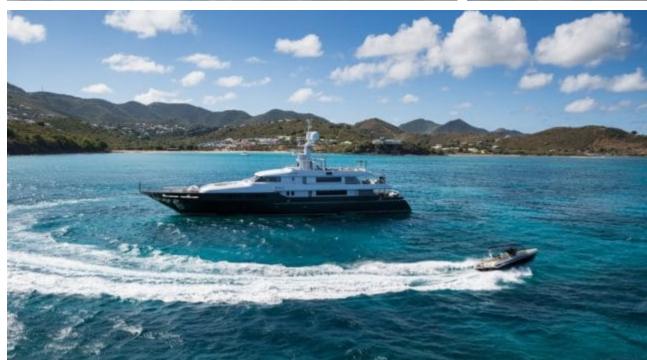

### Specifications

Summer low rate per week 185 000 €

Summer high rate per week

245 000 €

Winter low rate per week 185 000 €

Winter high rate per week

245 000 €

Builder Codecasa

Year built

2003

Length 49.90 m

**Guests Cruising** 

Cabins

Winter Cruising Area(s) East Mediterranean

Summer Cruising Area(s) East Mediterranean

12

Crew 11

Max speed 17.5 knots

Cruising speed 14 knots

Fuel consumption 620 L/HR

Type of cabins

6 (6 x Double, 2 x Pullman)