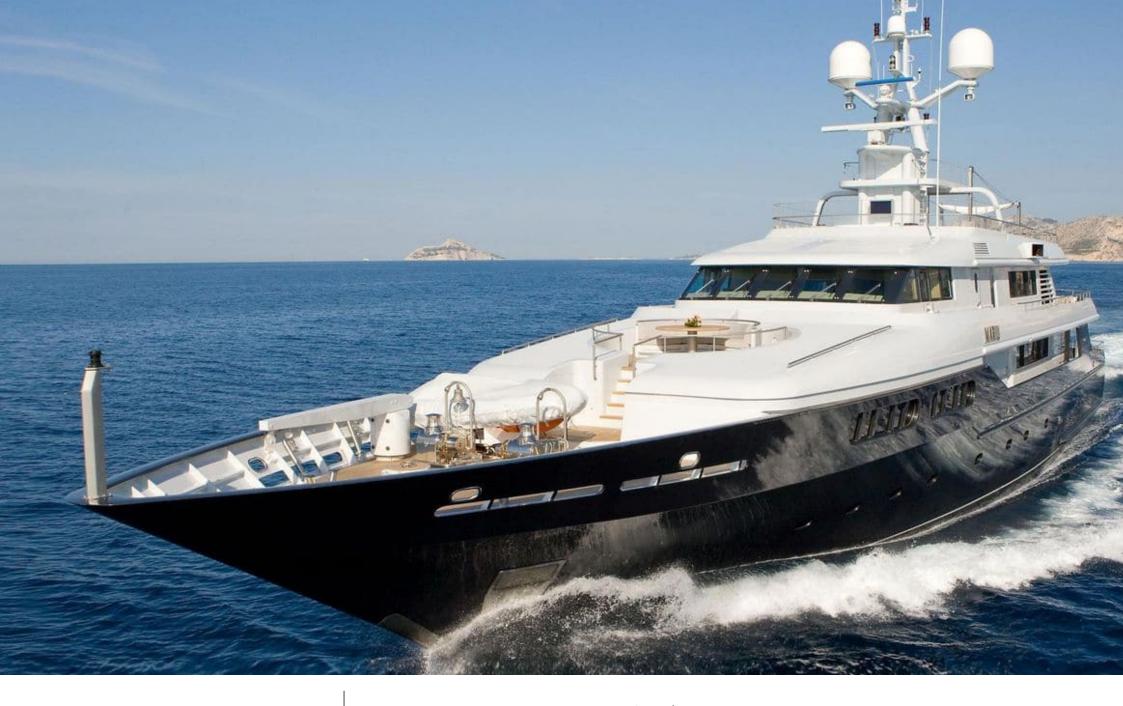

#### M/Y MARIU

/ day boat

Bicycles

Paddle Boards x

Jetpack

Windsurf

Kite surf

Scubadiving

### **EXTERIOR DESIGN**

Year built

2003

Length 49.90 m

**Guests Cruising** 

Cabins

Winter Cruising Area(s) East Mediterranean

Summer Cruising Area(s) East Mediterranean

12