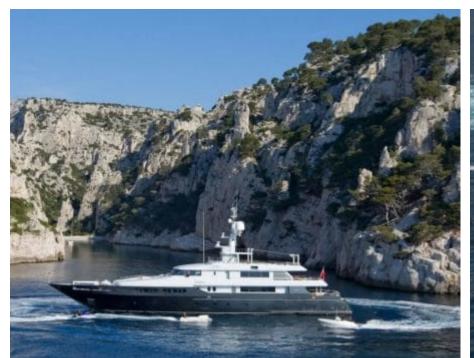

Guests 12



Cabins **6** 



Crew **11** 



#### M/Y MARIU









/ day boat

Bicycles









Paddle Boards x

Jetpack





























Windsurf





Kite surf

Scubadiving







### **EXTERIOR DESIGN**



































## INTERIOR DESIGN

































# GALLERY LIFESTYLE





### Specifications



Summer low rate per week 185 000 €



Summer high rate per week

245 000 €



Winter low rate per week 185 000 €



Winter high rate per week

245 000 €



Builder Codecasa



Year built

2003



Length 49.90 m



**Guests Cruising** 



Cabins

Winter Cruising Area(s) East Mediterranean

Summer Cruising Area(s) East Mediterranean

12

Crew 11

Max speed 17.5 knots

Cruising speed 14 knots

Fuel consumption 620 L/HR

Type of cabins

6 (6 x Double, 2 x Pullman)