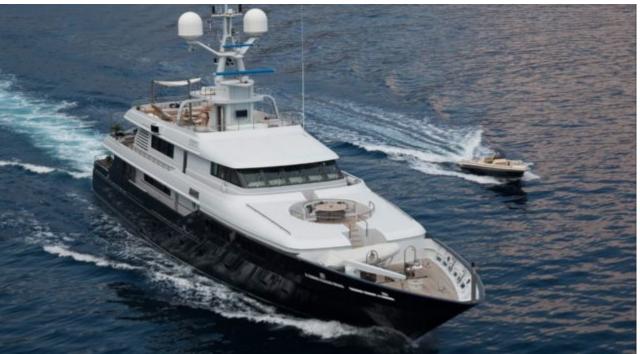

Guests 12



Cabins **6** 



Crew **11** 



#### M/Y MARIU









/ day boat

Bicycles









Paddle Boards x

Jetpack





























Windsurf





Kite surf

Scubadiving







### **EXTERIOR DESIGN**



































## INTERIOR DESIGN

































# GALLERY LIFESTYLE





### Specifications



Summer low rate per week 185 000 €



Summer high rate per week

245 000 €



Winter low rate per week 185 000 €



Winter high rate per week

245 000 €



Builder Codecasa



Year built

2003



Length 49.90 m



**Guests Cruising** 



Cabins

Winter Cruising Area(s) East Mediterranean

Summer Cruising Area(s) East Mediterranean

12

Crew 11

Max speed 17.5 knots

Cruising speed 14 knots

Fuel consumption 620 L/HR

Type of cabins

6 (6 x Double, 2 x Pullman)