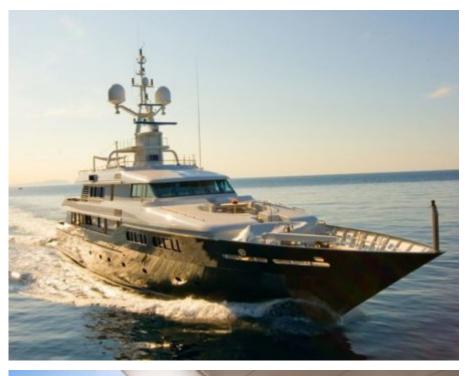

### **EXTERIOR DESIGN**

Year built

2003

Length 49.90 m

**Guests Cruising** 

Cabins

Winter Cruising Area(s) East Mediterranean

Summer Cruising Area(s) East Mediterranean

12