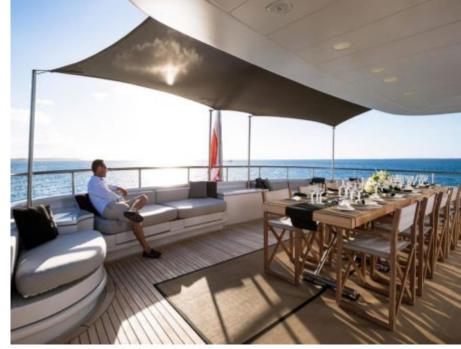

Guests 12



Cabins **6** 



Crew **11** 



#### M/Y MARIU









/ day boat

Bicycles









Paddle Boards x

Jetpack





























Windsurf





Kite surf

Scubadiving







### **EXTERIOR DESIGN**



































## INTERIOR DESIGN

































# GALLERY LIFESTYLE





### Specifications



Summer low rate per week 185 000 €



Summer high rate per week

245 000 €



Winter low rate per week 185 000 €



Winter high rate per week

245 000 €



Builder Codecasa



Year built

2003



Length 49.90 m



**Guests Cruising** 



Cabins

Winter Cruising Area(s) East Mediterranean

Summer Cruising Area(s) East Mediterranean

12

Crew 11

Max speed 17.5 knots

Cruising speed 14 knots

Fuel consumption 620 L/HR

Type of cabins

6 (6 x Double, 2 x Pullman)