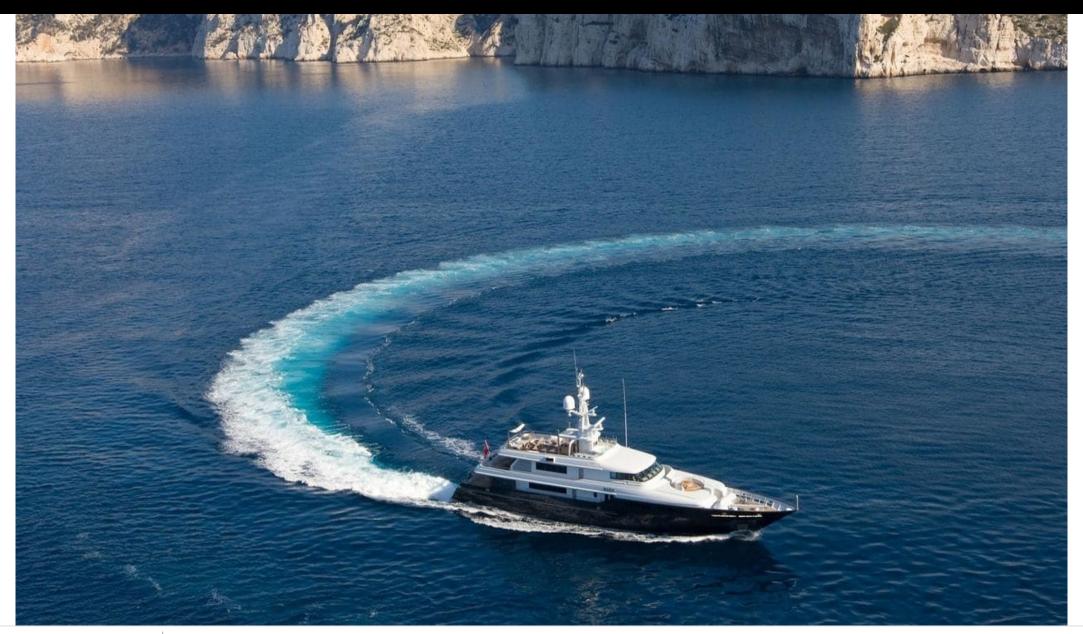

Guests 12



Cabins **6** 



Crew **11** 



#### M/Y MARIU









/ day boat

Bicycles









Paddle Boards x

Jetpack





























Windsurf





Kite surf

Scubadiving







### **EXTERIOR DESIGN**



































## INTERIOR DESIGN

































# GALLERY LIFESTYLE





### Specifications



Summer low rate per week 185 000 €



Summer high rate per week

245 000 €



Winter low rate per week 185 000 €



Winter high rate per week

245 000 €



Builder Codecasa



Year built

2003



Length 49.90 m



**Guests Cruising** 



Cabins

Winter Cruising Area(s) East Mediterranean

Summer Cruising Area(s) East Mediterranean

12

Crew 11

Max speed 17.5 knots

Cruising speed 14 knots

Fuel consumption 620 L/HR

Type of cabins

6 (6 x Double, 2 x Pullman)