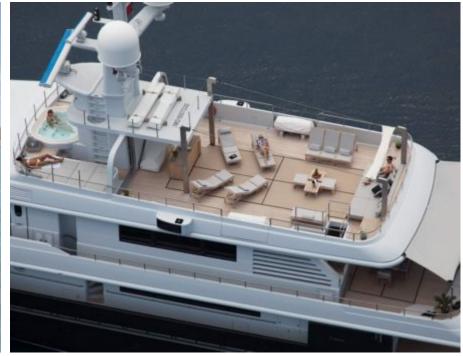

Guests 12



Cabins **6** 



Crew **11** 



#### M/Y MARIU









/ day boat

Bicycles









Paddle Boards x

Jetpack





























Windsurf





Kite surf

Scubadiving







### **EXTERIOR DESIGN**



































## INTERIOR DESIGN

































# GALLERY LIFESTYLE





### Specifications



Summer low rate per week 185 000 €



Summer high rate per week

245 000 €



Winter low rate per week 185 000 €



Winter high rate per week

245 000 €



Builder Codecasa



Year built

2003



Length 49.90 m



**Guests Cruising** 



Cabins

Winter Cruising Area(s) East Mediterranean

Summer Cruising Area(s) East Mediterranean

12

Crew 11

Max speed 17.5 knots

Cruising speed 14 knots

Fuel consumption 620 L/HR

Type of cabins

6 (6 x Double, 2 x Pullman)