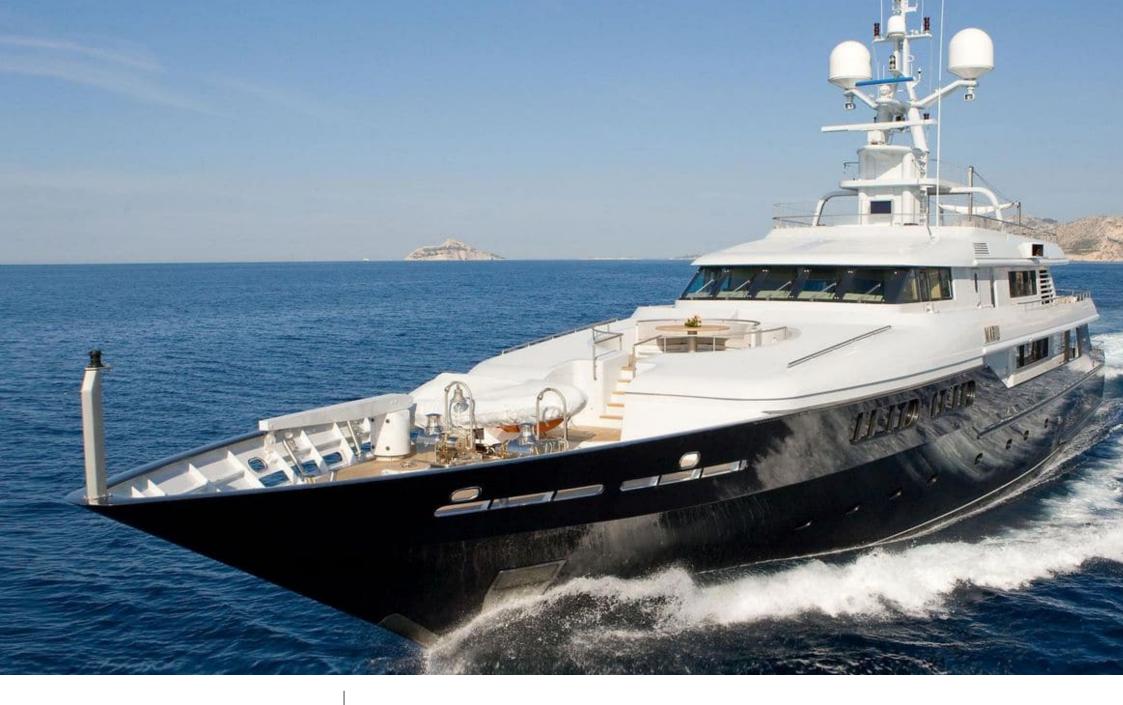

M/Y MARIU

Length **49.90m** 163.71 ft.

Cabins **6**  Crew **11** 

#### EXTERIOR DESIGN