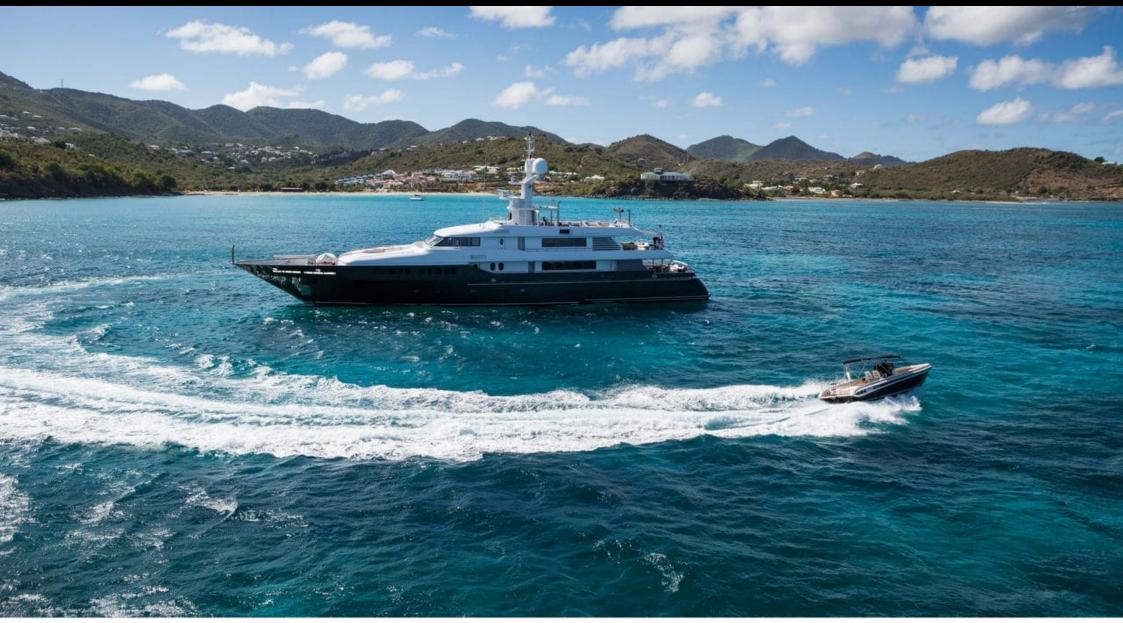

M/Y MARIU

Length **49.90m** 163.71 ft.





Cabins **6**  Crew **11** 



#### M/Y MARIU









#### EXTERIOR DESIGN

















# **INTERIOR DESIGN**









Interior design Exterior design Gallery lifestyle Specifications Features













# GALLERY LIFESTYLE





Interior design Exterior design Gallery lifestyle Specifications Features

### Specifications

| €                                             | Summer low rat<br>185 000 €   | e per week |                                                   |                                               | €                                      | Summer high rate p<br>225 000 €   | er week |             |
|-----------------------------------------------|-------------------------------|------------|---------------------------------------------------|-----------------------------------------------|----------------------------------------|-----------------------------------|---------|-------------|
| €                                             | Winter low rate<br>185 000 €  |            |