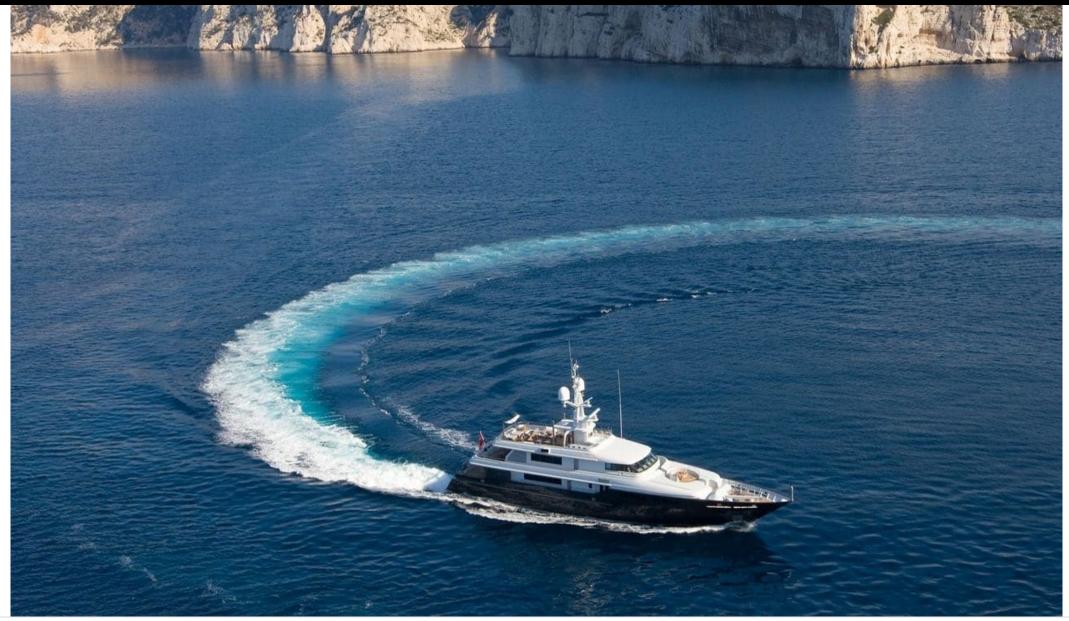

M/Y MARIU

Length **49.90m** 163.71 ft.





Cabins **6**  Crew **11** 



#### M/Y MARIU









#### EXTERIOR DESIGN

















# **INTERIOR DESIGN**









Interior design Exterior design Gallery lifestyle Specifications Features













# GALLERY LIFESTYLE





Interior design Exterior design Gallery lifestyle Specifications Features

### Specifications

| €                                             | Summer low rat<br>185 000 €   | e per week |                                                   |                                               | €                                      | Summer high rate p<br>225 000 €   | er week |             |
|-----------------------------------------------|-------------------------------|------------|---------------------------------------------------|-----------------------------------------------|----------------------------------------|---------------