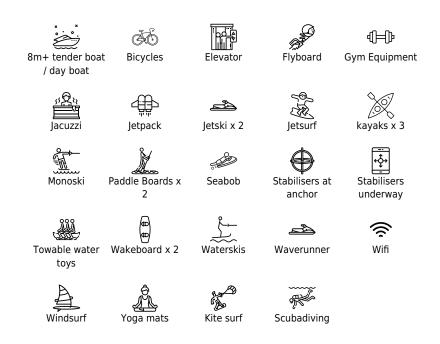

### Specifications

| €                                             | Summer low rat<br>185 000 €   | e per week |                                                   |                                               | €                                      | Summer high rate p<br>225 000 €   | er week |             |
|-----------------------------------------------|-------------------------------|------------|---------------------------------------------------|-----------------------------------------------|----------------------------------------|-----------------------------------|---------|-------------|
| €                                             | Winter low rate<br>185 000 €  |            |                                                   | €                                             | Winter high rate per week<br>225 000 € |                                   |         |             |
|                                               | Builder<br>Codecasa           |            | <del>, , , , , , , , , , , , , , , , , , , </del> | Year buil<br>2003                             | lt                                     |                                   |         |             |
|                                               | Length<br>49.90 m             |            |                                                   |                                               |                                        | Guests Cruising                   |         | Cabins<br>6 |
| Winter Cruising Area(s)<br>East Mediterranean |                               |            |                                                   | Summer Cruising Area(s)<br>East Mediterranean |                                        |                                   |         |             |
| Crew<br>11                                    | •                             |            |                                                   | Cruising speed<br>14 knots                    |                                        | Fuel consumption<br>620 Litres/Hr |         |             |
| Type of<br>6 (6 x Do                          | cabins<br>puble, 2 x Pullman) |            |                                                   |                                               |                                        |                                   |         |             |