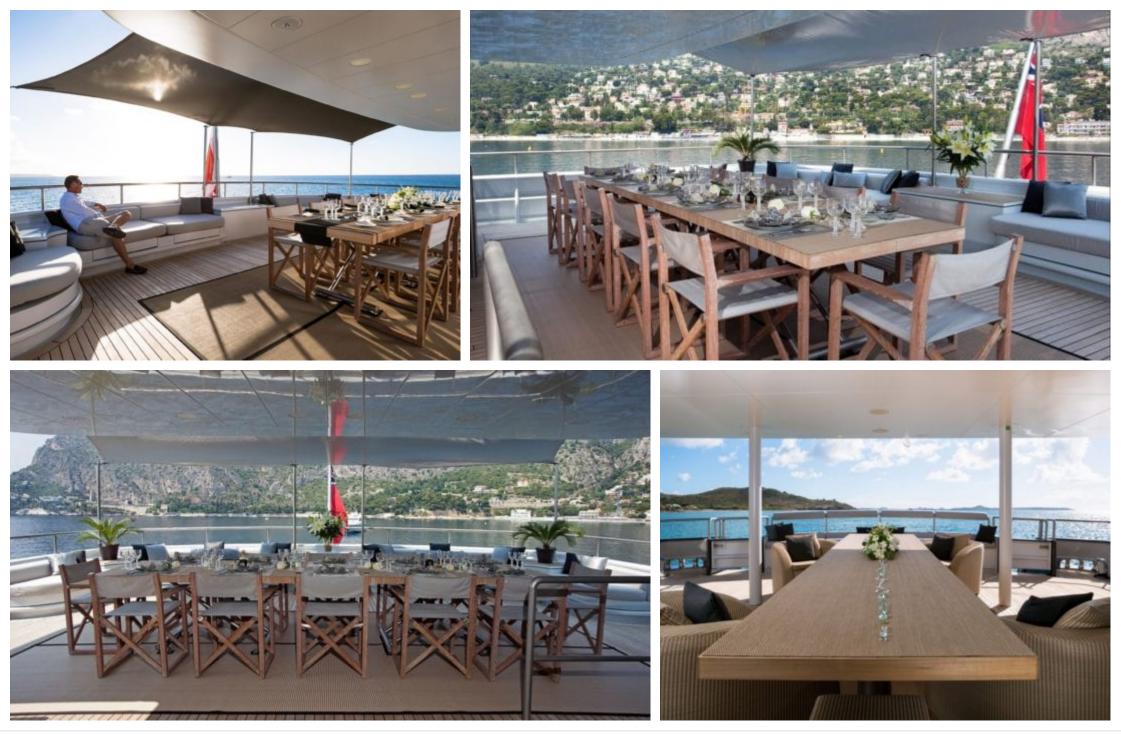

M/Y MARIU

Length **49.90m** 163.71 ft.





Cabins **6**  Crew **11** 



#### M/Y MARIU









#### EXTERIOR DESIGN

















# **INTERIOR DESIGN**









Interior design Exterior design Gallery lifestyle Specifications Features













# GALLERY LIFESTYLE





Interior design Exterior design Gallery lifestyle Specifications Features

### Specifications

| €                                             | Summer low rat<br>185 000 €   | e per week |                                                   |                                               | €                                      | Summer high rate p<br>225 000 €   | er week |             |
|-----------------------------------------------|-------------------------------|------------|---------------------------------------------------|-----------------------------------------------|----------------------------------------|---------------------------