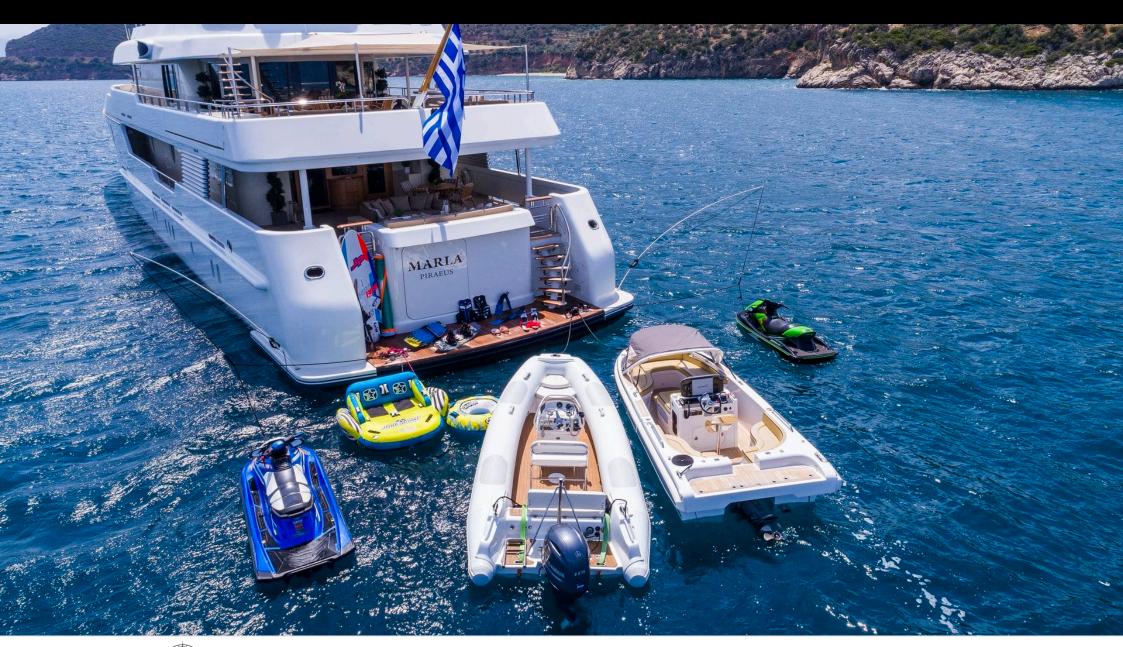

### M/Y MARLA

Air Conditioning

Donuts

Gym Equipment

Jetski x 2

anchor

# EXTERIOR DESIGN