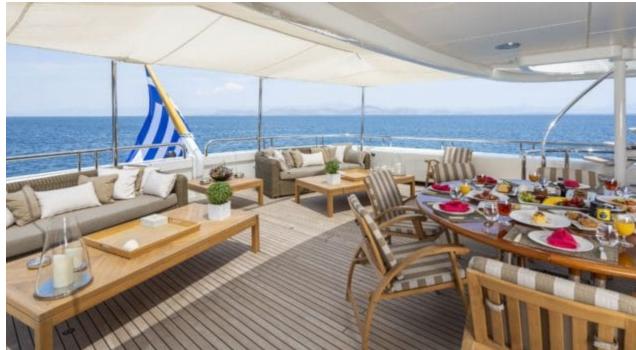

Cabins



Crew **12** 



### M/Y MARLA











Air Conditioning

Donuts

Gym Equipment

Jetski x 2











anchor



















# EXTERIOR DESIGN













































### INTERIOR DESIGN

















































## GALLERY LIFESTYLE













#### Specifications



Summer low rate per week 180 000 €



Summer high rate per week





Winter low rate per week 180 000 €



Winter high rate per week 180 000 €



Builder Amels



Year built 1999



Year refit

2020



Length 50 m



Guests Cruising



Cabins

Winter Cruising Area(s)

East Mediterranean, West Mediterranean

Summer Cruising Area(s)
East Mediterranean, West Mediterranean

Crew

Max speed 15.4 knots Cruising speed 13 knots

Fuel consumption 400 L/HR

Type of cabins 6 (3 x Double, 3 x Twin)