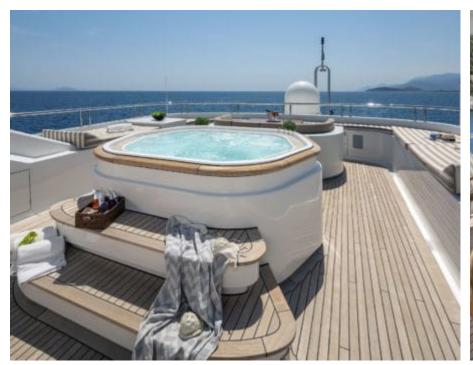

Cabins



Crew **12** 



### M/Y MARLA











Air Conditioning

Donuts

Gym Equipment

Jetski x 2











anchor



















# EXTERIOR DESIGN













































### INTERIOR DESIGN

















































## GALLERY LIFESTYLE













#### Specifications



Summer low rate per week 180 000 €



Summer high rate per week





Winter low rate per week 180 000 €



Winter high rate per week 180 000 €



Builder Amels



Year built 1999



Year refit

2020



Length 50 m



Guests Cruising



Cabins

Winter Cruising Area(s)

East Mediterranean, West Mediterranean

Summer Cruising Area(s)
East Mediterranean, West Mediterranean

Crew

Max speed 15.4 knots Cruising speed 13 knots

Fuel consumption 400 L/HR

Type of cabins 6 (3 x Double, 3 x Twin)