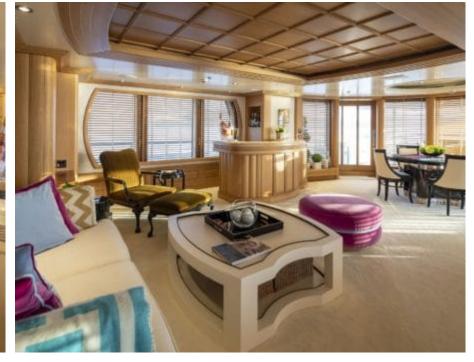

Cabins



Crew **12** 



### M/Y MARLA











Air Conditioning

Donuts

Gym Equipment

Jetski x 2











anchor



















# EXTERIOR DESIGN













































### INTERIOR DESIGN

















































## GALLERY LIFESTYLE













#### Specifications



Summer low rate per week 180 000 €



Summer high rate per week





Winter low rate per week 180 000 €



Winter high rate per week 180 000 €



Builder Amels



Year built 1999



Year refit

2020



Length 50 m



Guests Cruising



Cabins

Winter Cruising Area(s)

East Mediterranean, West Mediterranean

Summer Cruising Area(s)
East Mediterranean, West Mediterranean

Crew

Max speed 15.4 knots Cruising speed 13 knots

Fuel consumption 400 L/HR

Type of cabins 6 (3 x Double, 3 x Twin)