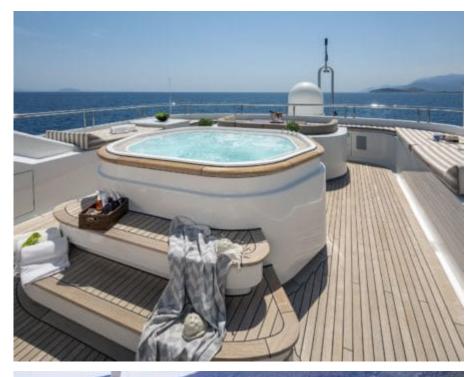

Cabins



Crew **12** 



### M/Y MARLA











Air Conditioning

Donuts

Gym Equipment

Jetski x 2











anchor



















# EXTERIOR DESIGN













































### INTERIOR DESIGN

















































## GALLERY LIFESTYLE













#### Specifications



Summer low rate per week 180 000 €



Summer high rate per week





Winter low rate per week 180 000 €



Winter high rate per week 180 000 €



Builder Amels



Year built 1999



Year refit

2020



Length 50 m



Guests Cruising



Cabins

Winter Cruising Area(s)

East Mediterranean, West Mediterranean

Summer Cruising Area(s)
East Mediterranean, West Mediterranean

Crew

Max speed 15.4 knots Cruising speed 13 knots

Fuel consumption 400 L/HR

Type of cabins 6 (3 x Double, 3 x Twin)