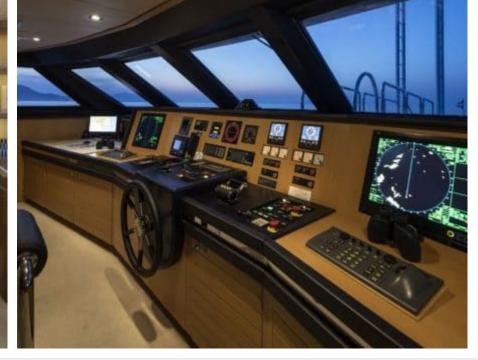

Cabins



Crew **12** 



### M/Y MARLA











Air Conditioning

Donuts

Gym Equipment

Jetski x 2











anchor



















# EXTERIOR DESIGN













































### INTERIOR DESIGN

















































## GALLERY LIFESTYLE













#### Specifications



Summer low rate per week 180 000 €



Summer high rate per week





Winter low rate per week 180 000 €



Winter high rate per week 180 000 €



Builder Amels



Year built 1999



Year refit

2020



Length 50 m



Guests Cruising



Cabins

Winter Cruising Area(s)

East Mediterranean, West Mediterranean

Summer Cruising Area(s)
East Mediterranean, West Mediterranean

Crew

Max speed 15.4 knots Cruising speed 13 knots

Fuel consumption 400 L/HR

Type of cabins 6 (3 x Double, 3 x Twin)