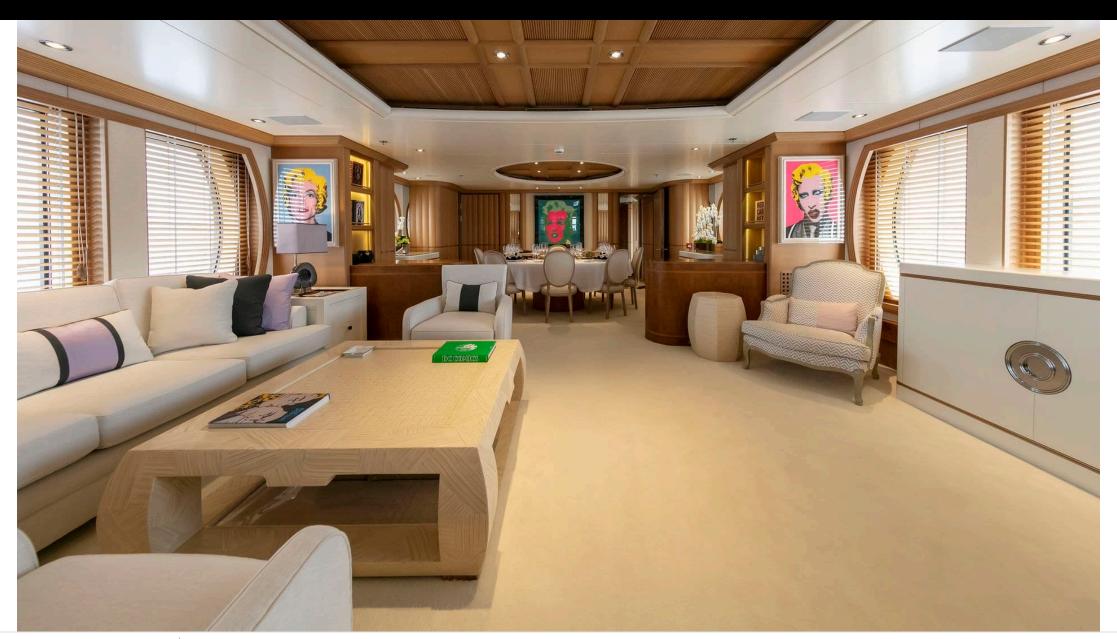

Cabins



Crew **12** 



### M/Y MARLA











Air Conditioning

Donuts

Gym Equipment

Jetski x 2











anchor



















# EXTERIOR DESIGN













































### INTERIOR DESIGN

















































## GALLERY LIFESTYLE













#### Specifications



Summer low rate per week 180 000 €



Summer high rate per week





Winter low rate per week 180 000 €



Winter high rate per week 180 000 €



Builder Amels



Year built 1999



Year refit

2020



Length 50 m



Guests Cruising



Cabins

Winter Cruising Area(s)

East Mediterranean, West Mediterranean

Summer Cruising Area(s)
East Mediterranean, West Mediterranean

Crew

Max speed 15.4 knots Cruising speed 13 knots

Fuel consumption 400 L/HR

Type of cabins 6 (3 x Double, 3 x Twin)