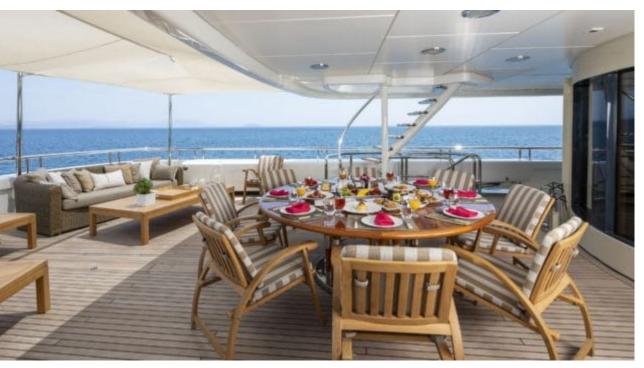

Cabins



Crew **12** 



### M/Y MARLA











Air Conditioning

Donuts

Gym Equipment

Jetski x 2











anchor



















# EXTERIOR DESIGN













































### INTERIOR DESIGN

















































## GALLERY LIFESTYLE













#### Specifications



Summer low rate per week 180 000 €



Summer high rate per week





Winter low rate per week 180 000 €



Winter high rate per week 180 000 €



Builder Amels



Year built 1999



Year refit

2020



Length 50 m



Guests Cruising



Cabins

Winter Cruising Area(s)

East Mediterranean, West Mediterranean

Summer Cruising Area(s)
East Mediterranean, West Mediterranean

Crew

Max speed 15.4 knots Cruising speed 13 knots

Fuel consumption 400 L/HR

Type of cabins 6 (3 x Double, 3 x Twin)