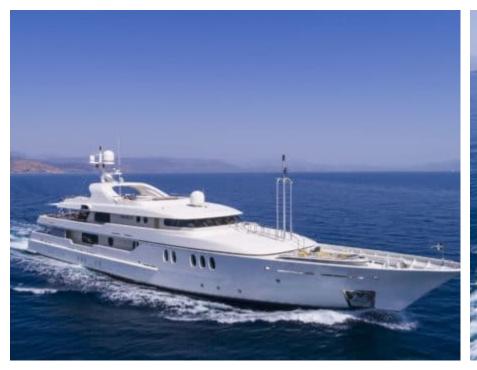

Cabins



Crew **12** 



### M/Y MARLA











Air Conditioning

Donuts

Gym Equipment

Jetski x 2











anchor



















# EXTERIOR DESIGN













































### INTERIOR DESIGN

















































## GALLERY LIFESTYLE













#### Specifications



Summer low rate per week 180 000 €



Summer high rate per week





Winter low rate per week 180 000 €



Winter high rate per week 180 000 €



Builder Amels



Year built 1999



Year refit

2020



Length 50 m



Guests Cruising



Cabins

Winter Cruising Area(s)

East Mediterranean, West Mediterranean

Summer Cruising Area(s)
East Mediterranean, West Mediterranean

Crew

Max speed 15.4 knots Cruising speed 13 knots

Fuel consumption 400 L/HR

Type of cabins 6 (3 x Double, 3 x Twin)