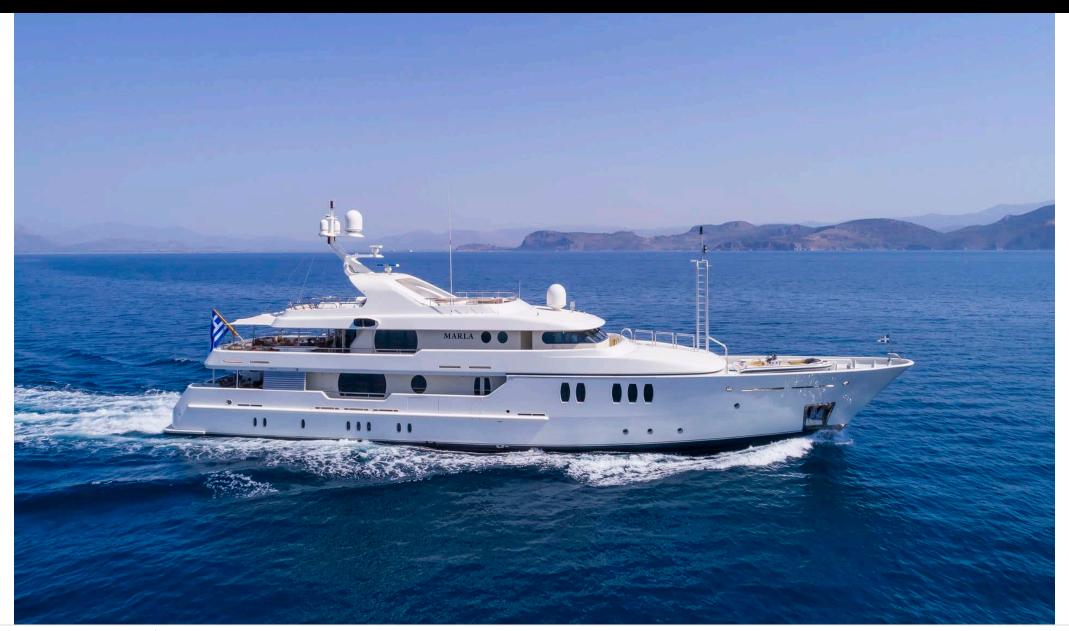

### M/Y MARLA

Air Conditioning

Donuts

Gym Equipment

Jetski x 2

anchor

# EXTERIOR DESIGN