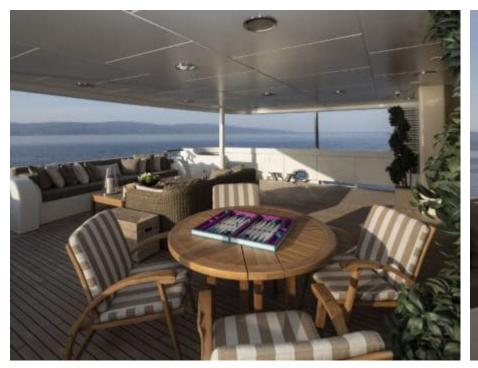

Cabins



Crew **12** 



### M/Y MARLA











Air Conditioning

Donuts

Gym Equipment

Jetski x 2











anchor



















# EXTERIOR DESIGN













































### INTERIOR DESIGN

















































## GALLERY LIFESTYLE













#### Specifications



Summer low rate per week 180 000 €



Summer high rate per week





Winter low rate per week 180 000 €



Winter high rate per week 180 000 €



Builder Amels



Year built 1999



Year refit

2020



Length 50 m



Guests Cruising



Cabins

Winter Cruising Area(s)

East Mediterranean, West Mediterranean

Summer Cruising Area(s)
East Mediterranean, West Mediterranean

Crew

Max speed 15.4 knots Cruising speed 13 knots

Fuel consumption 400 L/HR

Type of cabins 6 (3 x Double, 3 x Twin)