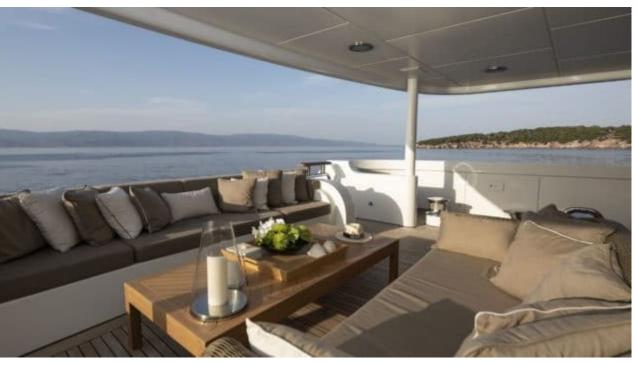

Cabins



Crew **12** 



### M/Y MARLA











Air Conditioning

Donuts

Gym Equipment

Jetski x 2











anchor



















# EXTERIOR DESIGN













































### INTERIOR DESIGN

















































## GALLERY LIFESTYLE













#### Specifications



Summer low rate per week 180 000 €



Summer high rate per week





Winter low rate per week 180 000 €



Winter high rate per week 180 000 €



Builder Amels



Year built 1999



Year refit

2020



Length 50 m



Guests Cruising



Cabins

Winter Cruising Area(s)

East Mediterranean, West Mediterranean

Summer Cruising Area(s)
East Mediterranean, West Mediterranean

Crew

Max speed 15.4 knots Cruising speed 13 knots

Fuel consumption 400 L/HR

Type of cabins 6 (3 x Double, 3 x Twin)