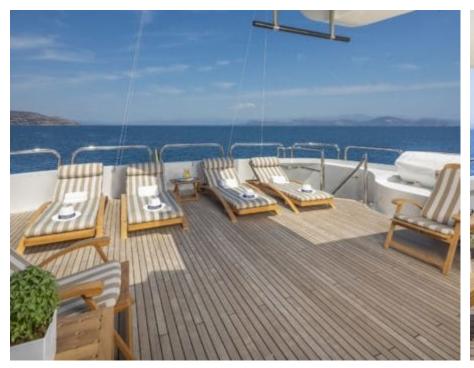

Cabins



Crew **12** 



### M/Y MARLA











Air Conditioning

Donuts

Gym Equipment

Jetski x 2











anchor



















# EXTERIOR DESIGN













































### INTERIOR DESIGN

















































## GALLERY LIFESTYLE













#### Specifications



Summer low rate per week 180 000 €



Summer high rate per week





Winter low rate per week 180 000 €



Winter high rate per week 180 000 €



Builder Amels



Year built 1999



Year refit

2020



Length 50 m



Guests Cruising



Cabins

Winter Cruising Area(s)

East Mediterranean, West Mediterranean

Summer Cruising Area(s)
East Mediterranean, West Mediterranean

Crew

Max speed 15.4 knots Cruising speed 13 knots

Fuel consumption 400 L/HR

Type of cabins 6 (3 x Double, 3 x Twin)