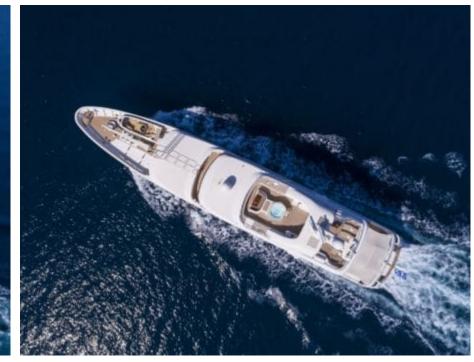

# EXTERIOR DESIGN

#### Specifications

Summer low rate per week 180 000 €

Summer high rate per week

Winter low rate per week 180 000 €

Winter high rate per week 180 000 €

Builder Amels

Year built 1999

Year refit

2020

Length 50 m

Guests Cruising

Cabins

Winter Cruising Area(s)

East Mediterranean, West Mediterranean

Summer Cruising Area(s)
East Mediterranean, West Mediterranean

Crew