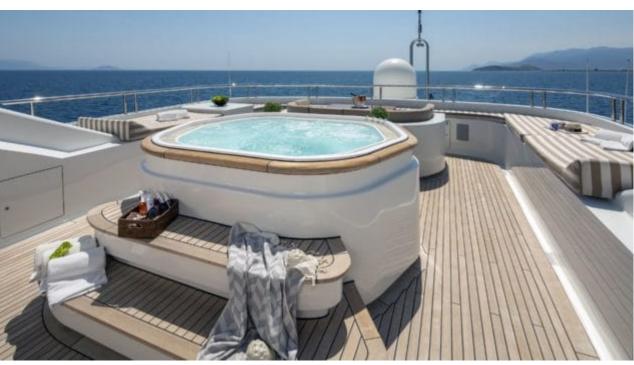

Cabins



Crew **12** 



### M/Y MARLA











Air Conditioning

Donuts

Gym Equipment

Jetski x 2











anchor



















# EXTERIOR DESIGN













































### INTERIOR DESIGN

















































## GALLERY LIFESTYLE













#### Specifications



Summer low rate per week 180 000 €



Summer high rate per week





Winter low rate per week 180 000 €



Winter high rate per week 180 000 €



Builder Amels



Year built 1999



Year refit

2020



Length 50 m



Guests Cruising



Cabins

Winter Cruising Area(s)

East Mediterranean, West Mediterranean

Summer Cruising Area(s)
East Mediterranean, West Mediterranean

Crew

Max speed 15.4 knots Cruising speed 13 knots

Fuel consumption 400 L/HR

Type of cabins 6 (3 x Double, 3 x Twin)