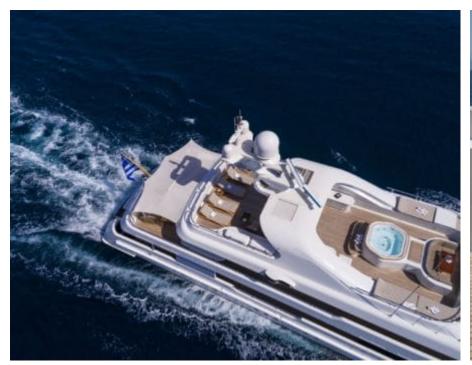

Cabins



Crew **12** 



### M/Y MARLA











Air Conditioning

Donuts

Gym Equipment

Jetski x 2











anchor



















# EXTERIOR DESIGN













































### INTERIOR DESIGN

















































## GALLERY LIFESTYLE













#### Specifications



Summer low rate per week 180 000 €



Summer high rate per week





Winter low rate per week 180 000 €



Winter high rate per week 180 000 €



Builder Amels



Year built 1999



Year refit

2020



Length 50 m



Guests Cruising



Cabins

Winter Cruising Area(s)

East Mediterranean, West Mediterranean

Summer Cruising Area(s)
East Mediterranean, West Mediterranean

Crew

Max speed 15.4 knots Cruising speed 13 knots

Fuel consumption 400 L/HR

Type of cabins 6 (3 x Double, 3 x Twin)