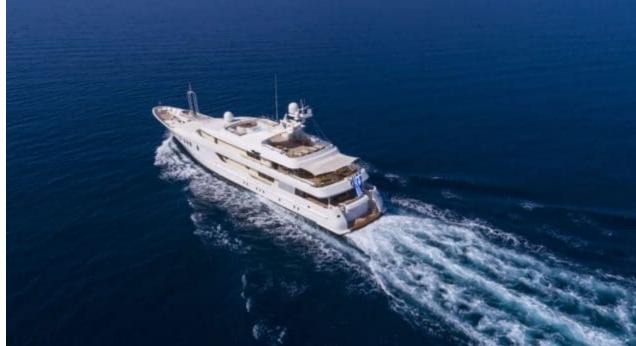

Cabins



Crew **12** 



### M/Y MARLA











Air Conditioning

Donuts

Gym Equipment

Jetski x 2











anchor



















# EXTERIOR DESIGN













































### INTERIOR DESIGN

















































## GALLERY LIFESTYLE













#### Specifications



Summer low rate per week 180 000 €



Summer high rate per week





Winter low rate per week 180 000 €



Winter high rate per week 180 000 €



Builder Amels



Year built 1999



Year refit

2020



Length 50 m



Guests Cruising



Cabins

Winter Cruising Area(s)

East Mediterranean, West Mediterranean

Summer Cruising Area(s)
East Mediterranean, West Mediterranean

Crew

Max speed 15.4 knots Cruising speed 13 knots

Fuel consumption 400 L/HR

Type of cabins 6 (3 x Double, 3 x Twin)