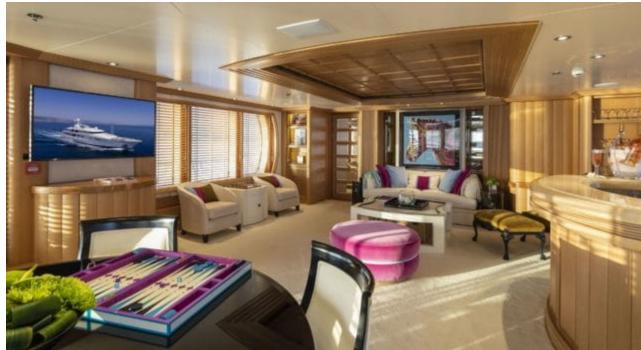

Cabins



Crew **12** 



### M/Y MARLA











Air Conditioning

Donuts

Gym Equipment

Jetski x 2











anchor



















# EXTERIOR DESIGN













































### INTERIOR DESIGN

















































## GALLERY LIFESTYLE













#### Specifications



Summer low rate per week 180 000 €



Summer high rate per week





Winter low rate per week 180 000 €



Winter high rate per week 180 000 €



Builder Amels



Year built 1999



Year refit

2020



Length 50 m



Guests Cruising



Cabins

Winter Cruising Area(s)

East Mediterranean, West Mediterranean

Summer Cruising Area(s)
East Mediterranean, West Mediterranean

Crew

Max speed 15.4 knots Cruising speed 13 knots

Fuel consumption 400 L/HR

Type of cabins 6 (3 x Double, 3 x Twin)