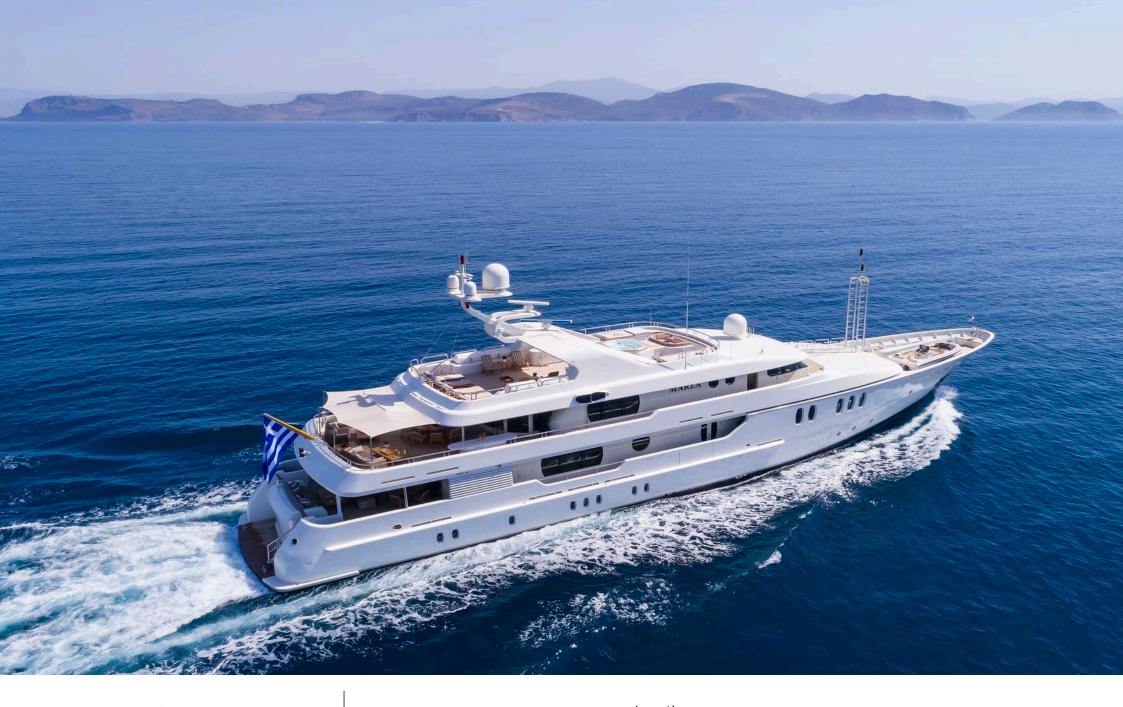

### M/Y MARLA

Air Conditioning

Donuts

Gym Equipment

Jetski x 2

anchor

#### Specifications

Summer low rate per week 180 000 €

Summer high rate per week

Winter low rate per week 180 000 €

Winter high rate per week 180 000 €

Builder Amels

Year built 1999

Year refit

2020

Length 50 m

Guests Cruising

Cabins

Winter Cruising Area(s)

East Mediterranean, West Mediterranean

Summer Cruising Area(s)
East Mediterranean, West Mediterranean

Crew

Max speed 15.4 knots Cruising speed 13 knots

Fuel consumption 400 L/HR

Type of cabins 6 (3 x Double, 3 x Twin)