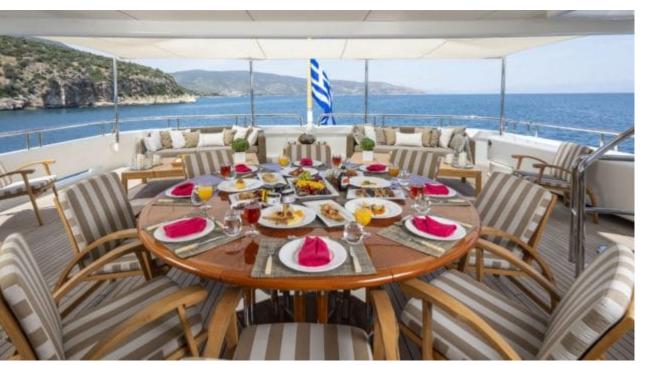

Cabins



Crew **12** 



### M/Y MARLA











Air Conditioning

Donuts

Gym Equipment

Jetski x 2











anchor



















# EXTERIOR DESIGN













































### INTERIOR DESIGN

















































## GALLERY LIFESTYLE













#### Specifications



Summer low rate per week 180 000 €



Summer high rate per week





Winter low rate per week 180 000 €



Winter high rate per week 180 000 €



Builder Amels



Year built 1999



Year refit

2020



Length 50 m



Guests Cruising



Cabins

Winter Cruising Area(s)

East Mediterranean, West Mediterranean

Summer Cruising Area(s)
East Mediterranean, West Mediterranean

Crew

Max speed 15.4 knots Cruising speed 13 knots

Fuel consumption 400 L/HR

Type of cabins 6 (3 x Double, 3 x Twin)