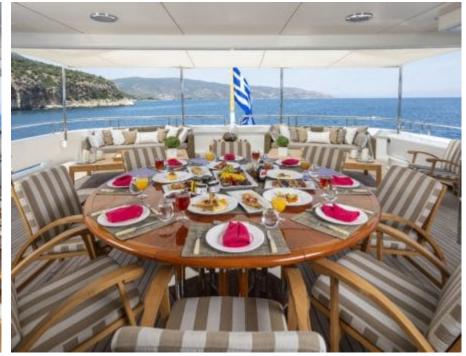

Cabins



Crew **12** 



### M/Y MARLA











Air Conditioning

Donuts

Gym Equipment

Jetski x 2











anchor



















# EXTERIOR DESIGN













































### INTERIOR DESIGN

















































## GALLERY LIFESTYLE













#### Specifications



Summer low rate per week 180 000 €



Summer high rate per week





Winter low rate per week 180 000 €



Winter high rate per week 180 000 €



Builder Amels



Year built 1999



Year refit

2020



Length 50 m



Guests Cruising



Cabins

Winter Cruising Area(s)

East Mediterranean, West Mediterranean

Summer Cruising Area(s)
East Mediterranean, West Mediterranean

Crew

Max speed 15.4 knots Cruising speed 13 knots

Fuel consumption 400 L/HR

Type of cabins 6 (3 x Double, 3 x Twin)