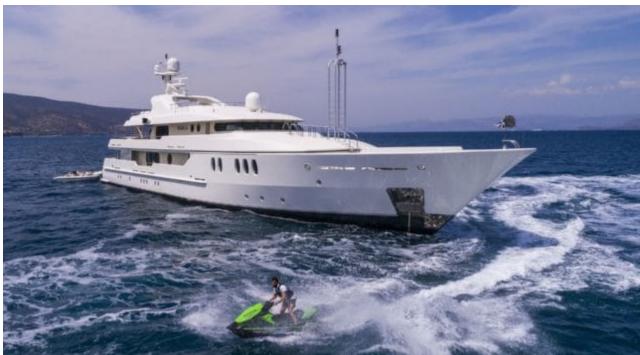

Cabins



Crew **12** 



### M/Y MARLA











Air Conditioning

Donuts

Gym Equipment

Jetski x 2











anchor



















# EXTERIOR DESIGN













































### INTERIOR DESIGN

















































## GALLERY LIFESTYLE













#### Specifications



Summer low rate per week 180 000 €



Summer high rate per week





Winter low rate per week 180 000 €



Winter high rate per week 180 000 €



Builder Amels



Year built 1999



Year refit

2020



Length 50 m



Guests Cruising



Cabins

Winter Cruising Area(s)

East Mediterranean, West Mediterranean

Summer Cruising Area(s)
East Mediterranean, West Mediterranean

Crew

Max speed 15.4 knots Cruising speed 13 knots

Fuel consumption 400 L/HR

Type of cabins 6 (3 x Double, 3 x Twin)