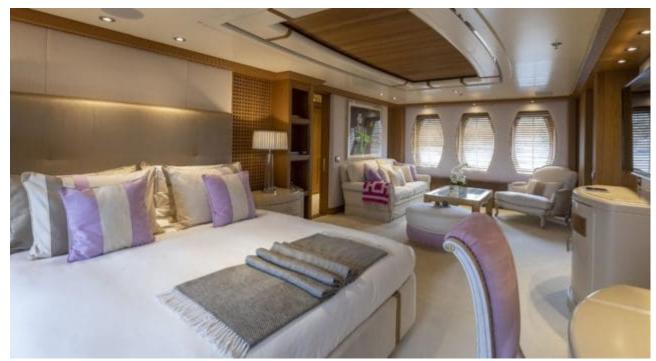

Cabins



Crew **12** 



### M/Y MARLA











Air Conditioning

Donuts

Gym Equipment

Jetski x 2











anchor



















# EXTERIOR DESIGN













































### INTERIOR DESIGN

















































## GALLERY LIFESTYLE













#### Specifications



Summer low rate per week 180 000 €



Summer high rate per week





Winter low rate per week 180 000 €



Winter high rate per week 180 000 €



Builder Amels



Year built 1999



Year refit

2020



Length 50 m



Guests Cruising



Cabins

Winter Cruising Area(s)

East Mediterranean, West Mediterranean

Summer Cruising Area(s)
East Mediterranean, West Mediterranean

Crew

Max speed 15.4 knots Cruising speed 13 knots

Fuel consumption 400 L/HR

Type of cabins 6 (3 x Double, 3 x Twin)