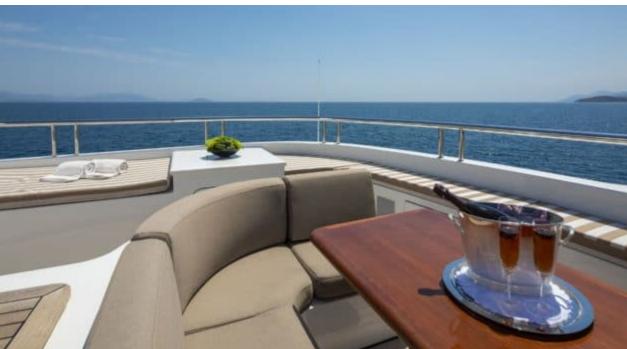

Cabins



Crew **12** 



### M/Y MARLA











Air Conditioning

Donuts

Gym Equipment

Jetski x 2











anchor



















# EXTERIOR DESIGN













































### INTERIOR DESIGN

















































## GALLERY LIFESTYLE













#### Specifications



Summer low rate per week 180 000 €



Summer high rate per week





Winter low rate per week 180 000 €



Winter high rate per week 180 000 €



Builder Amels



Year built 1999



Year refit

2020



Length 50 m



Guests Cruising



Cabins

Winter Cruising Area(s)

East Mediterranean, West Mediterranean

Summer Cruising Area(s)
East Mediterranean, West Mediterranean

Crew

Max speed 15.4 knots Cruising speed 13 knots

Fuel consumption 400 L/HR

Type of cabins 6 (3 x Double, 3 x Twin)