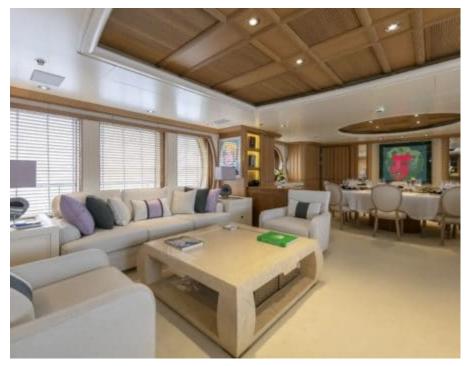

Cabins



Crew **12** 



### M/Y MARLA











Air Conditioning

Donuts

Gym Equipment

Jetski x 2











anchor



















# EXTERIOR DESIGN













































### INTERIOR DESIGN

















































## GALLERY LIFESTYLE













#### Specifications



Summer low rate per week 180 000 €



Summer high rate per week





Winter low rate per week 180 000 €



Winter high rate per week 180 000 €



Builder Amels



Year built 1999



Year refit

2020



Length 50 m



Guests Cruising



Cabins

Winter Cruising Area(s)

East Mediterranean, West Mediterranean

Summer Cruising Area(s)
East Mediterranean, West Mediterranean

Crew

Max speed 15.4 knots Cruising speed 13 knots

Fuel consumption 400 L/HR

Type of cabins 6 (3 x Double, 3 x Twin)