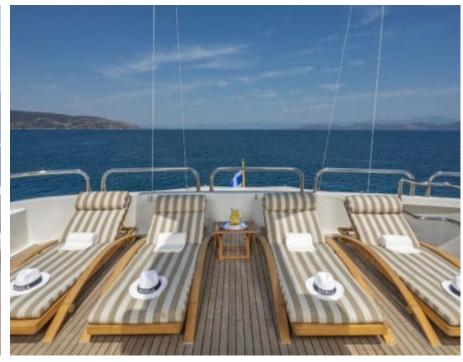

Cabins



Crew **12** 



### M/Y MARLA











Air Conditioning

Donuts

Gym Equipment

Jetski x 2











anchor



















# EXTERIOR DESIGN













































### INTERIOR DESIGN

















































## GALLERY LIFESTYLE













#### Specifications



Summer low rate per week 180 000 €



Summer high rate per week





Winter low rate per week 180 000 €



Winter high rate per week 180 000 €



Builder Amels



Year built 1999



Year refit

2020



Length 50 m



Guests Cruising



Cabins

Winter Cruising Area(s)

East Mediterranean, West Mediterranean

Summer Cruising Area(s)
East Mediterranean, West Mediterranean

Crew

Max speed 15.4 knots Cruising speed 13 knots

Fuel consumption 400 L/HR

Type of cabins 6 (3 x Double, 3 x Twin)