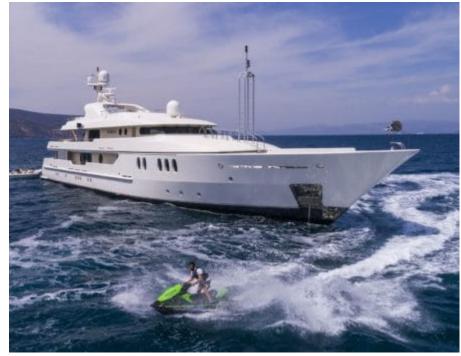

# EXTERIOR DESIGN

#### Specifications

Summer low rate per week 180 000 €

Summer high rate per week

Winter low rate per week 180 000 €

Winter high rate per week 180 000 €

Builder Amels

Year built 1999

Year refit

2020

Length 50 m

Guests Cruising

Cabins

Winter Cruising Area(s)

East Mediterranean, West Mediterranean

Summer Cruising Area(s)
East Mediterranean, West Mediterranean

Crew

Max speed 15.4 knots Cruising speed 13 knots

Fuel consumption 400 L/HR

Type of cabins 6 (3 x Double, 3 x Twin)