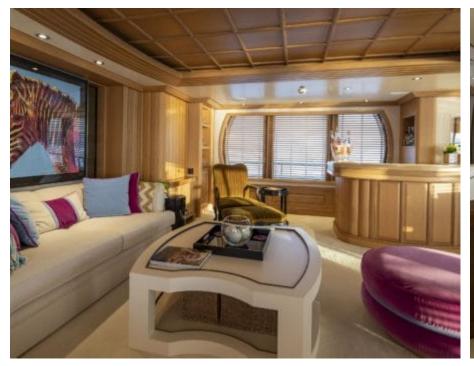

Cabins



Crew **12** 



### M/Y MARLA











Air Conditioning

Donuts

Gym Equipment

Jetski x 2











anchor



















# EXTERIOR DESIGN













































### INTERIOR DESIGN

















































## GALLERY LIFESTYLE













#### Specifications



Summer low rate per week 180 000 €



Summer high rate per week





Winter low rate per week 180 000 €



Winter high rate per week 180 000 €



Builder Amels



Year built 1999



Year refit

2020



Length 50 m



Guests Cruising



Cabins

Winter Cruising Area(s)

East Mediterranean, West Mediterranean

Summer Cruising Area(s)
East Mediterranean, West Mediterranean

Crew

Max speed 15.4 knots Cruising speed 13 knots

Fuel consumption 400 L/HR

Type of cabins 6 (3 x Double, 3 x Twin)