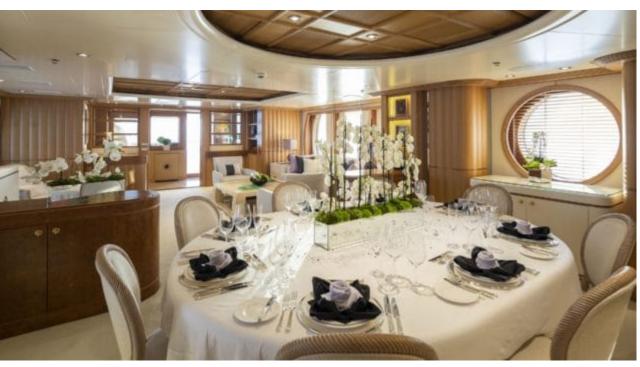

Cabins



Crew **12** 



### M/Y MARLA











Air Conditioning

Donuts

Gym Equipment

Jetski x 2











anchor



















# EXTERIOR DESIGN













































### INTERIOR DESIGN

















































## GALLERY LIFESTYLE













#### Specifications



Summer low rate per week 180 000 €



Summer high rate per week





Winter low rate per week 180 000 €



Winter high rate per week 180 000 €



Builder Amels



Year built 1999



Year refit

2020



Length 50 m



Guests Cruising



Cabins

Winter Cruising Area(s)

East Mediterranean, West Mediterranean

Summer Cruising Area(s)
East Mediterranean, West Mediterranean

Crew

Max speed 15.4 knots Cruising speed 13 knots

Fuel consumption 400 L/HR

Type of cabins 6 (3 x Double, 3 x Twin)