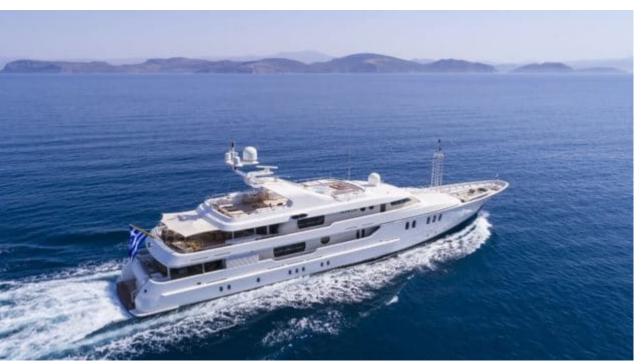

Cabins



Crew **12** 



### M/Y MARLA











Air Conditioning

Donuts

Gym Equipment

Jetski x 2











anchor



















# EXTERIOR DESIGN













































### INTERIOR DESIGN

















































## GALLERY LIFESTYLE













#### Specifications



Summer low rate per week 180 000 €



Summer high rate per week





Winter low rate per week 180 000 €



Winter high rate per week 180 000 €



Builder Amels



Year built 1999



Year refit

2020



Length 50 m



Guests Cruising



Cabins

Winter Cruising Area(s)

East Mediterranean, West Mediterranean

Summer Cruising Area(s)
East Mediterranean, West Mediterranean

Crew

Max speed 15.4 knots Cruising speed 13 knots

Fuel consumption 400 L/HR

Type of cabins 6 (3 x Double, 3 x Twin)