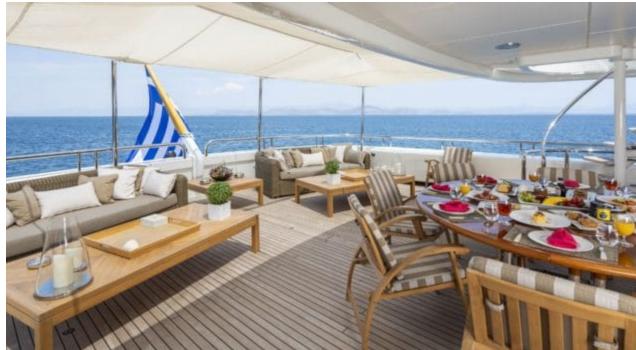

Cabins



Crew **12** 



### M/Y MARLA











Air Conditioning

Donuts

Gym Equipment

Jetski x 2











anchor



















# EXTERIOR DESIGN













































## INTERIOR DESIGN

















































## GALLERY LIFESTYLE













#### Specifications



Summer low rate per week 165 000 €



Summer high rate per week 200 000 €



Winter low rate per week 165 000 €



Winter high rate per week 165 000 €



Builder Amels



Year built 1999



Year refit 2016



Length 50 m



Guests Cruising



Cabins

Winter Cruising Area(s)
East Mediterranean, West Mediterranean

Summer Cruising Area(s)
East Mediterranean, West Mediterranean

Crew

Max speed 15.4 knots Cruising speed 13 knots

Fuel consumption 400 Litres/Hr

Type of cabins

6 (3 x Double, 3 x Twin)