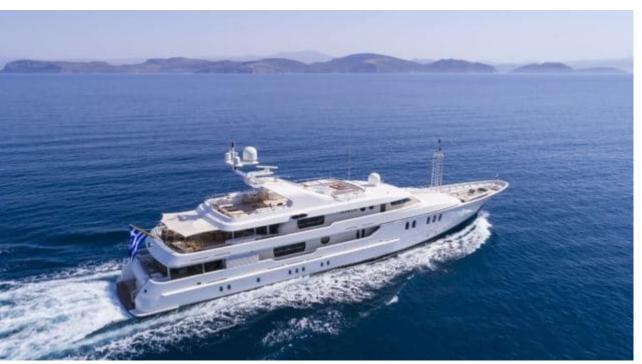

Cabins



Crew **12** 



### M/Y MARLA











Air Conditioning

Donuts

Gym Equipment

Jetski x 2











anchor



















# EXTERIOR DESIGN













































## INTERIOR DESIGN

















































## GALLERY LIFESTYLE













#### Specifications



Summer low rate per week 165 000 €



Summer high rate per week 200 000 €



Winter low rate per week 165 000 €



Winter high rate per week 165 000 €



Builder Amels



Year built 1999



Year refit 2016



Length 50 m



Guests Cruising



Cabins

Winter Cruising Area(s)
East Mediterranean, West Mediterranean

Summer Cruising Area(s)
East Mediterranean, West Mediterranean

Crew

Max speed 15.4 knots Cruising speed 13 knots

Fuel consumption 400 Litres/Hr

Type of cabins

6 (3 x Double, 3 x Twin)