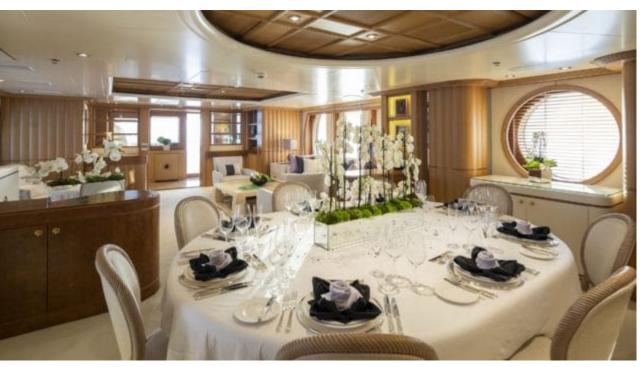

Cabins



Crew **12** 



### M/Y MARLA











Air Conditioning

Donuts

Gym Equipment

Jetski x 2











anchor



















# EXTERIOR DESIGN













































## INTERIOR DESIGN

















































## GALLERY LIFESTYLE













#### Specifications



Summer low rate per week 165 000 €



Summer high rate per week 200 000 €



Winter low rate per week 165 000 €



Winter high rate per week 165 000 €



Builder Amels



Year built 1999



Year refit 2016



Length 50 m



Guests Cruising



Cabins

Winter Cruising Area(s)
East Mediterranean, West Mediterranean

Summer Cruising Area(s)
East Mediterranean, West Mediterranean

Crew

Max speed 15.4 knots Cruising speed 13 knots

Fuel consumption 400 Litres/Hr

Type of cabins

6 (3 x Double, 3 x Twin)