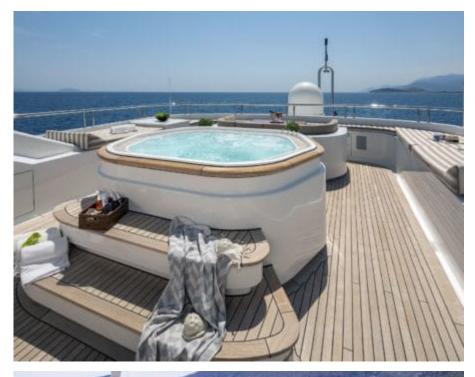

Cabins



Crew **12** 



### M/Y MARLA











Air Conditioning

Donuts

Gym Equipment

Jetski x 2











anchor



















# EXTERIOR DESIGN













































## INTERIOR DESIGN

















































## GALLERY LIFESTYLE













#### Specifications



Summer low rate per week 165 000 €



Summer high rate per week 200 000 €



Winter low rate per week 165 000 €



Winter high rate per week 165 000 €



Builder Amels



Year built 1999



Year refit 2016



Length 50 m



Guests Cruising



Cabins

Winter Cruising Area(s)
East Mediterranean, West Mediterranean

Summer Cruising Area(s)
East Mediterranean, West Mediterranean

Crew

Max speed 15.4 knots Cruising speed 13 knots

Fuel consumption 400 Litres/Hr

Type of cabins

6 (3 x Double, 3 x Twin)