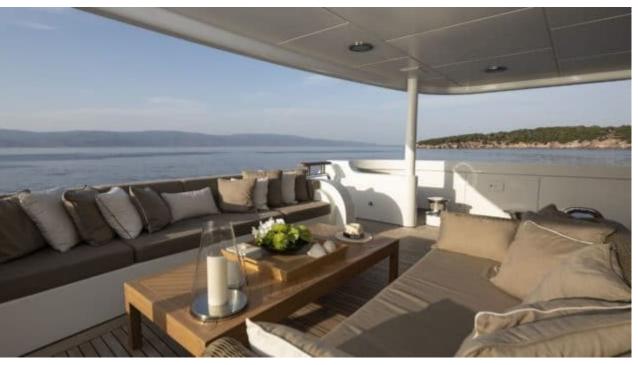

Cabins



Crew **12** 



### M/Y MARLA











Air Conditioning

Donuts

Gym Equipment

Jetski x 2











anchor



















# EXTERIOR DESIGN













































## INTERIOR DESIGN

















































## GALLERY LIFESTYLE













#### Specifications



Summer low rate per week 165 000 €



Summer high rate per week 200 000 €



Winter low rate per week 165 000 €



Winter high rate per week 165 000 €



Builder Amels



Year built 1999



Year refit 2016



Length 50 m



Guests Cruising



Cabins

Winter Cruising Area(s)
East Mediterranean, West Mediterranean

Summer Cruising Area(s)
East Mediterranean, West Mediterranean

Crew

Max speed 15.4 knots Cruising speed 13 knots

Fuel consumption 400 Litres/Hr

Type of cabins

6 (3 x Double, 3 x Twin)