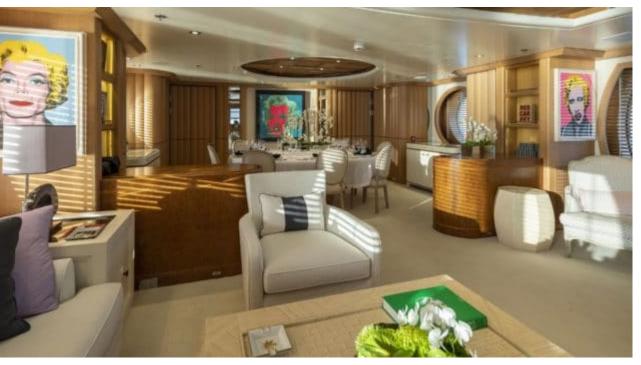

Cabins



Crew **12** 



### M/Y MARLA











Air Conditioning

Donuts

Gym Equipment

Jetski x 2











anchor



















# EXTERIOR DESIGN













































## INTERIOR DESIGN

















































## GALLERY LIFESTYLE













#### Specifications



Summer low rate per week 165 000 €



Summer high rate per week 200 000 €



Winter low rate per week 165 000 €



Winter high rate per week 165 000 €



Builder Amels



Year built 1999



Year refit 2016



Length 50 m



Guests Cruising



Cabins

Winter Cruising Area(s)
East Mediterranean, West Mediterranean

Summer Cruising Area(s)
East Mediterranean, West Mediterranean

Crew

Max speed 15.4 knots Cruising speed 13 knots

Fuel consumption 400 Litres/Hr

Type of cabins

6 (3 x Double, 3 x Twin)