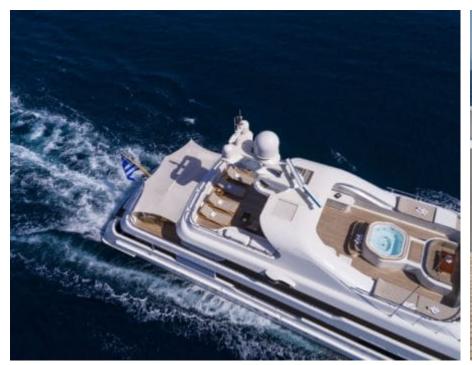

Cabins



Crew **12** 



### M/Y MARLA











Air Conditioning

Donuts

Gym Equipment

Jetski x 2











anchor



















# EXTERIOR DESIGN













































## INTERIOR DESIGN

















































## GALLERY LIFESTYLE













#### Specifications



Summer low rate per week 165 000 €



Summer high rate per week 200 000 €



Winter low rate per week 165 000 €



Winter high rate per week 165 000 €



Builder Amels



Year built 1999



Year refit 2016



Length 50 m



Guests Cruising



Cabins

Winter Cruising Area(s)
East Mediterranean, West Mediterranean

Summer Cruising Area(s)
East Mediterranean, West Mediterranean

Crew

Max speed 15.4 knots Cruising speed 13 knots

Fuel consumption 400 Litres/Hr

Type of cabins

6 (3 x Double, 3 x Twin)