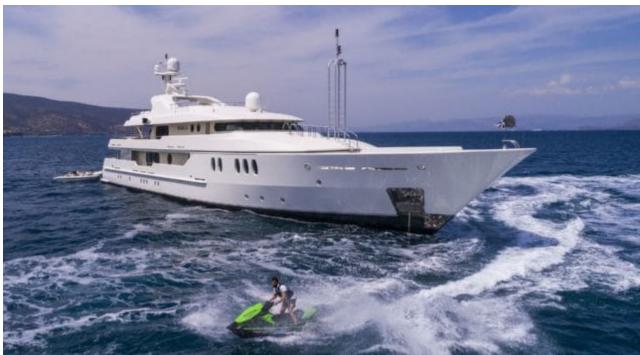

### M/Y MARLA

Air Conditioning

Donuts

Gym Equipment

Jetski x 2

anchor

#### Specifications

Summer low rate per week 165 000 €

Summer high rate per week 200 000 €

Winter low rate per week 165 000 €

Winter high rate per week 165 000 €

Builder Amels

Year built 1999

Year refit 2016

Length 50 m

Guests Cruising

Cabins

Winter Cruising Area(s)
East Mediterranean, West Mediterranean

Summer Cruising Area(s)
East Mediterranean, West Mediterranean

Crew

Max speed 15.4 knots Cruising speed 13 knots