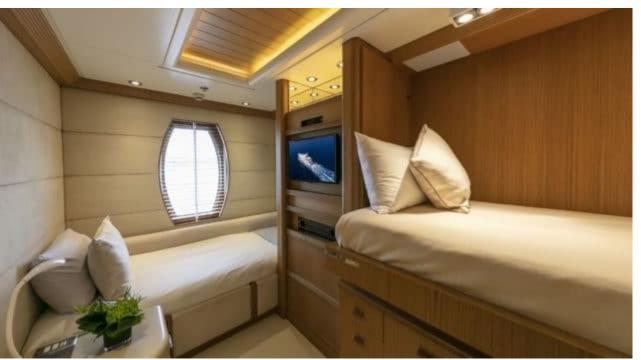

## INTERIOR DESIGN

Fuel consumption 400 Litres/Hr

Type of cabins

6 (3 x Double, 3 x Twin)