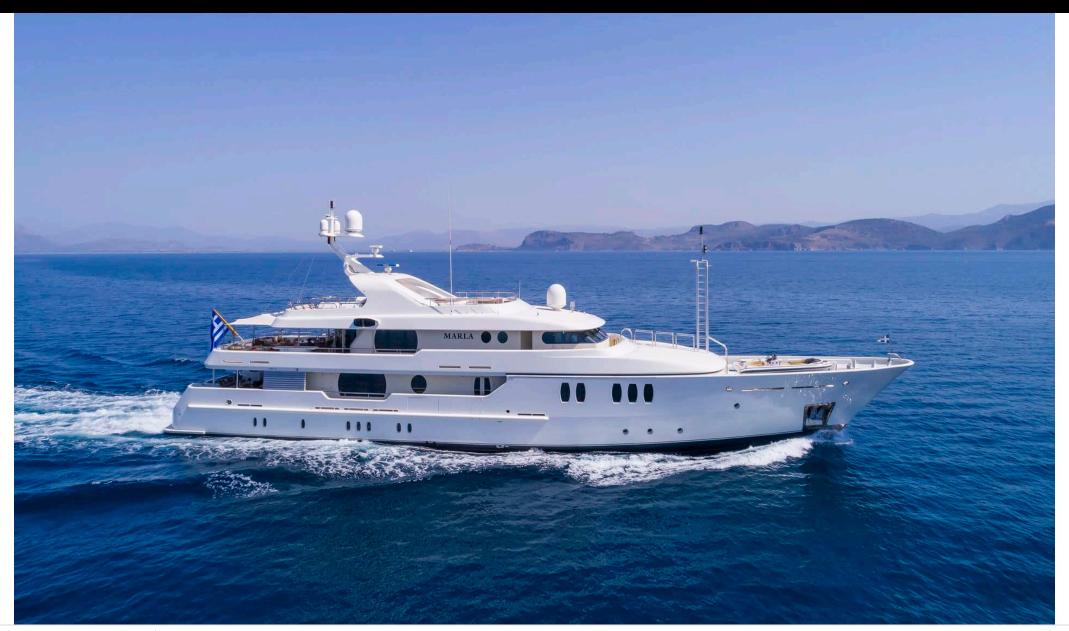

Cabins



Crew **12** 



### M/Y MARLA











Air Conditioning

Donuts

Gym Equipment

Jetski x 2











anchor



















# EXTERIOR DESIGN













































## INTERIOR DESIGN

















































## GALLERY LIFESTYLE













#### Specifications



Summer low rate per week 165 000 €



Summer high rate per week 200 000 €



Winter low rate per week 165 000 €



Winter high rate per week 165 000 €



Builder Amels



Year built 1999



Year refit 2016



Length 50 m



Guests Cruising



Cabins

Winter Cruising Area(s)
East Mediterranean, West Mediterranean

Summer Cruising Area(s)
East Mediterranean, West Mediterranean

Crew

Max speed 15.4 knots Cruising speed 13 knots

Fuel consumption 400 Litres/Hr

Type of cabins

6 (3 x Double, 3 x Twin)