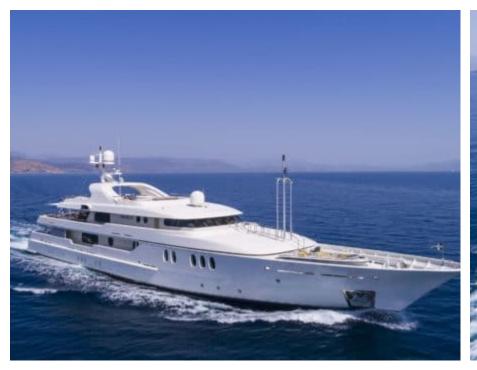

Cabins



Crew **12** 



### M/Y MARLA











Air Conditioning

Donuts

Gym Equipment

Jetski x 2











anchor



















# EXTERIOR DESIGN













































## INTERIOR DESIGN

















































## GALLERY LIFESTYLE













#### Specifications



Summer low rate per week 165 000 €



Summer high rate per week 200 000 €



Winter low rate per week 165 000 €



Winter high rate per week 165 000 €



Builder Amels



Year built 1999



Year refit 2016



Length 50 m



Guests Cruising



Cabins

Winter Cruising Area(s)
East Mediterranean, West Mediterranean

Summer Cruising Area(s)
East Mediterranean, West Mediterranean

Crew

Max speed 15.4 knots Cruising speed 13 knots

Fuel consumption 400 Litres/Hr

Type of cabins

6 (3 x Double, 3 x Twin)