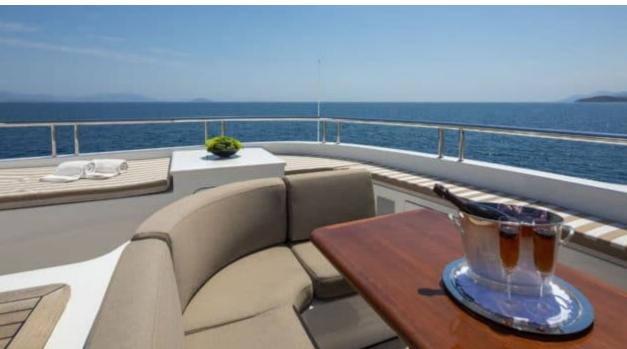

Cabins



Crew **12** 



### M/Y MARLA











Air Conditioning

Donuts

Gym Equipment

Jetski x 2











anchor



















# EXTERIOR DESIGN













































## INTERIOR DESIGN

















































## GALLERY LIFESTYLE













#### Specifications



Summer low rate per week 165 000 €



Summer high rate per week 200 000 €



Winter low rate per week 165 000 €



Winter high rate per week 165 000 €



Builder Amels



Year built 1999



Year refit 2016



Length 50 m



Guests Cruising



Cabins

Winter Cruising Area(s)
East Mediterranean, West Mediterranean

Summer Cruising Area(s)
East Mediterranean, West Mediterranean

Crew

Max speed 15.4 knots Cruising speed 13 knots

Fuel consumption 400 Litres/Hr

Type of cabins

6 (3 x Double, 3 x Twin)