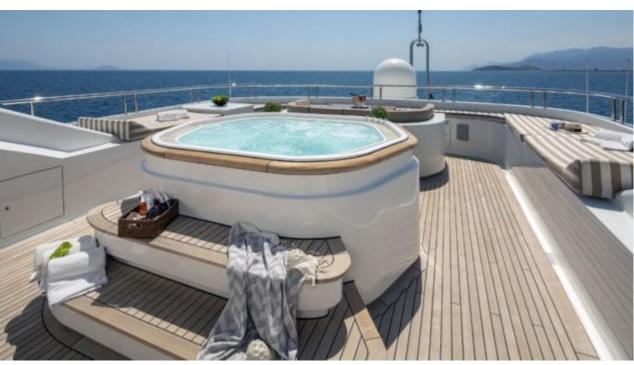

Cabins



Crew **12** 



### M/Y MARLA











Air Conditioning

Donuts

Gym Equipment

Jetski x 2











anchor



















# EXTERIOR DESIGN













































## INTERIOR DESIGN

















































## GALLERY LIFESTYLE













#### Specifications



Summer low rate per week 165 000 €



Summer high rate per week 200 000 €



Winter low rate per week 165 000 €



Winter high rate per week 165 000 €



Builder Amels



Year built 1999



Year refit 2016



Length 50 m



Guests Cruising



Cabins

Winter Cruising Area(s)
East Mediterranean, West Mediterranean

Summer Cruising Area(s)
East Mediterranean, West Mediterranean

Crew

Max speed 15.4 knots Cruising speed 13 knots

Fuel consumption 400 Litres/Hr

Type of cabins

6 (3 x Double, 3 x Twin)