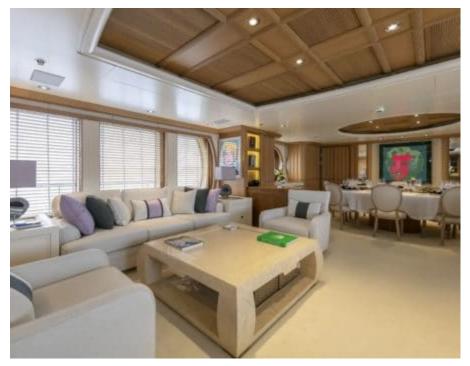

Cabins



Crew **12** 



### M/Y MARLA











Air Conditioning

Donuts

Gym Equipment

Jetski x 2











anchor



















# EXTERIOR DESIGN













































## INTERIOR DESIGN

















































## GALLERY LIFESTYLE













#### Specifications



Summer low rate per week 165 000 €



Summer high rate per week 200 000 €



Winter low rate per week 165 000 €



Winter high rate per week 165 000 €



Builder Amels



Year built 1999



Year refit 2016



Length 50 m



Guests Cruising



Cabins

Winter Cruising Area(s)
East Mediterranean, West Mediterranean

Summer Cruising Area(s)
East Mediterranean, West Mediterranean

Crew

Max speed 15.4 knots Cruising speed 13 knots

Fuel consumption 400 Litres/Hr

Type of cabins

6 (3 x Double, 3 x Twin)