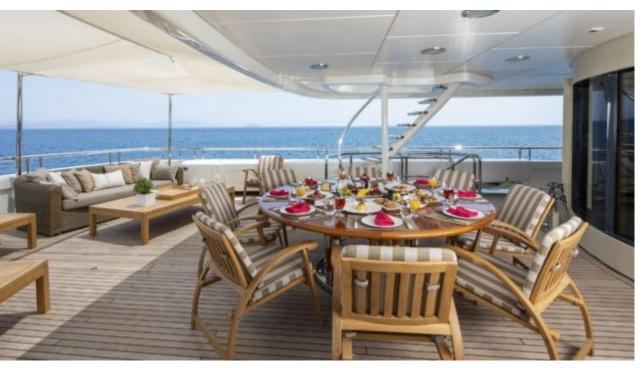

Cabins



Crew **12** 



### M/Y MARLA











Air Conditioning

Donuts

Gym Equipment

Jetski x 2











anchor



















# EXTERIOR DESIGN













































## INTERIOR DESIGN

















































## GALLERY LIFESTYLE













#### Specifications



Summer low rate per week 165 000 €



Summer high rate per week 200 000 €



Winter low rate per week 165 000 €



Winter high rate per week 165 000 €



Builder Amels



Year built 1999



Year refit 2016



Length 50 m



Guests Cruising



Cabins

Winter Cruising Area(s)
East Mediterranean, West Mediterranean

Summer Cruising Area(s)
East Mediterranean, West Mediterranean

Crew

Max speed 15.4 knots Cruising speed 13 knots

Fuel consumption 400 Litres/Hr

Type of cabins

6 (3 x Double, 3 x Twin)