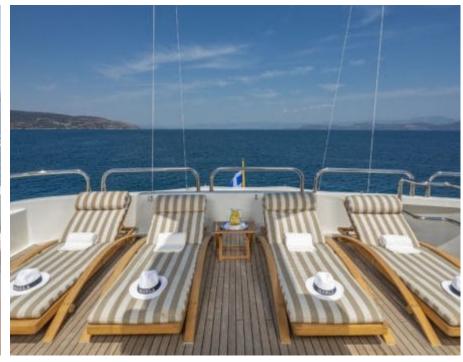

Cabins



Crew **12** 



### M/Y MARLA











Air Conditioning

Donuts

Gym Equipment

Jetski x 2











anchor



















# EXTERIOR DESIGN













































## INTERIOR DESIGN

















































## GALLERY LIFESTYLE













#### Specifications



Summer low rate per week 165 000 €



Summer high rate per week 200 000 €



Winter low rate per week 165 000 €



Winter high rate per week 165 000 €



Builder Amels



Year built 1999



Year refit 2016



Length 50 m



Guests Cruising



Cabins

Winter Cruising Area(s)
East Mediterranean, West Mediterranean

Summer Cruising Area(s)
East Mediterranean, West Mediterranean

Crew

Max speed 15.4 knots Cruising speed 13 knots

Fuel consumption 400 Litres/Hr

Type of cabins

6 (3 x Double, 3 x Twin)