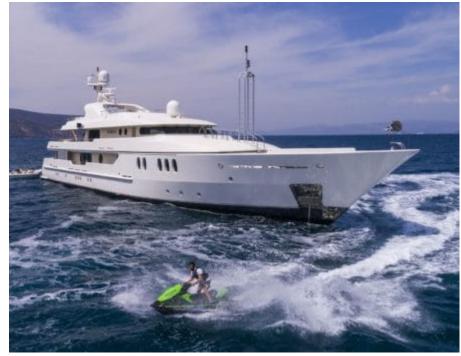

Cabins



Crew **12** 



### M/Y MARLA











Air Conditioning

Donuts

Gym Equipment

Jetski x 2











anchor



















# EXTERIOR DESIGN













































## INTERIOR DESIGN

















































## GALLERY LIFESTYLE













#### Specifications



Summer low rate per week 165 000 €



Summer high rate per week 200 000 €



Winter low rate per week 165 000 €



Winter high rate per week 165 000 €



Builder Amels



Year built 1999



Year refit 2016



Length 50 m



Guests Cruising



Cabins

Winter Cruising Area(s)
East Mediterranean, West Mediterranean

Summer Cruising Area(s)
East Mediterranean, West Mediterranean

Crew

Max speed 15.4 knots Cruising speed 13 knots

Fuel consumption 400 Litres/Hr

Type of cabins

6 (3 x Double, 3 x Twin)