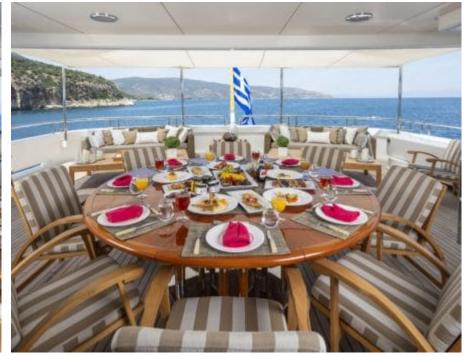

Cabins



Crew **12** 



### M/Y MARLA











Air Conditioning

Donuts

Gym Equipment

Jetski x 2











anchor



















# EXTERIOR DESIGN













































## INTERIOR DESIGN

















































## GALLERY LIFESTYLE













#### Specifications



Summer low rate per week 165 000 €



Summer high rate per week 200 000 €



Winter low rate per week 165 000 €



Winter high rate per week 165 000 €



Builder Amels



Year built 1999



Year refit 2016



Length 50 m



Guests Cruising



Cabins

Winter Cruising Area(s)
East Mediterranean, West Mediterranean

Summer Cruising Area(s)
East Mediterranean, West Mediterranean

Crew

Max speed 15.4 knots Cruising speed 13 knots

Fuel consumption 400 Litres/Hr

Type of cabins

6 (3 x Double, 3 x Twin)