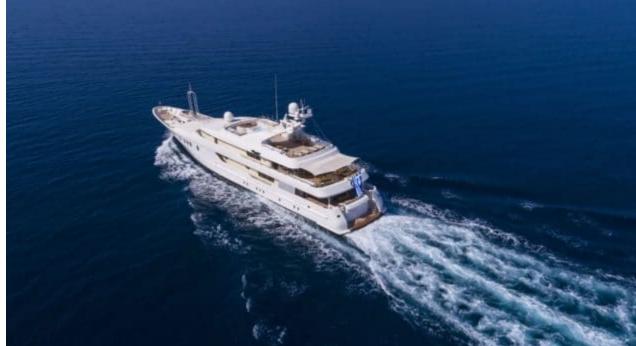

### M/Y MARLA

Air Conditioning

Donuts

Gym Equipment

Jetski x 2

anchor

Length 50 m

Guests Cruising

Cabins

Winter Cruising Area(s)
East Mediterranean, West Mediterranean

Summer Cruising Area(s)
East Mediterranean, West Mediterranean

Crew

Max speed 15.4 knots Cruising speed 13 knots