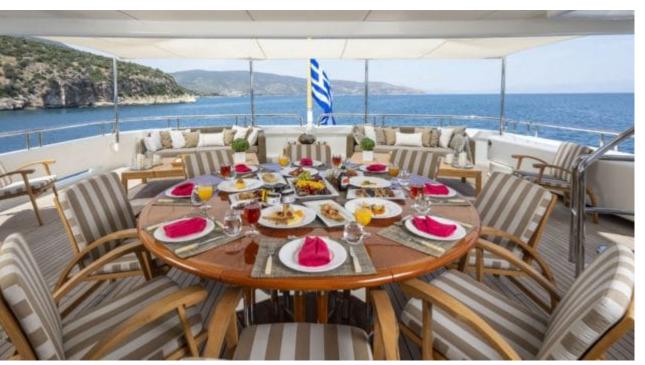

Cabins



Crew **12** 



### M/Y MARLA











Air Conditioning

Donuts

Gym Equipment

Jetski x 2











anchor



















# EXTERIOR DESIGN













































## INTERIOR DESIGN

















































## GALLERY LIFESTYLE













#### Specifications



Summer low rate per week 165 000 €



Summer high rate per week 200 000 €



Winter low rate per week 165 000 €



Winter high rate per week 165 000 €



Builder Amels



Year built 1999



Year refit 2016



Length 50 m



Guests Cruising



Cabins

Winter Cruising Area(s)
East Mediterranean, West Mediterranean

Summer Cruising Area(s)
East Mediterranean, West Mediterranean

Crew

Max speed 15.4 knots Cruising speed 13 knots

Fuel consumption 400 Litres/Hr

Type of cabins

6 (3 x Double, 3 x Twin)