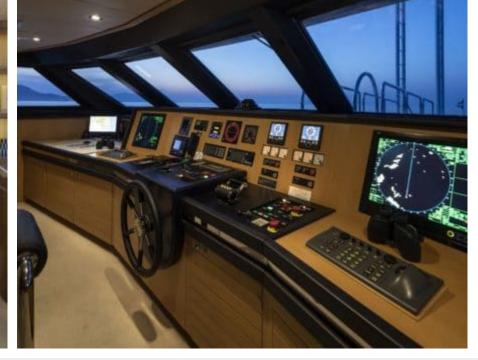

Cabins



Crew **12** 



### M/Y MARLA











Air Conditioning

Donuts

Gym Equipment

Jetski x 2











anchor



















# EXTERIOR DESIGN













































## INTERIOR DESIGN

















































## GALLERY LIFESTYLE













#### Specifications



Summer low rate per week 165 000 €



Summer high rate per week 200 000 €



Winter low rate per week 165 000 €



Winter high rate per week 165 000 €



Builder Amels



Year built 1999



Year refit 2016



Length 50 m



Guests Cruising



Cabins

Winter Cruising Area(s)
East Mediterranean, West Mediterranean

Summer Cruising Area(s)
East Mediterranean, West Mediterranean

Crew

Max speed 15.4 knots Cruising speed 13 knots

Fuel consumption 400 Litres/Hr

Type of cabins

6 (3 x Double, 3 x Twin)