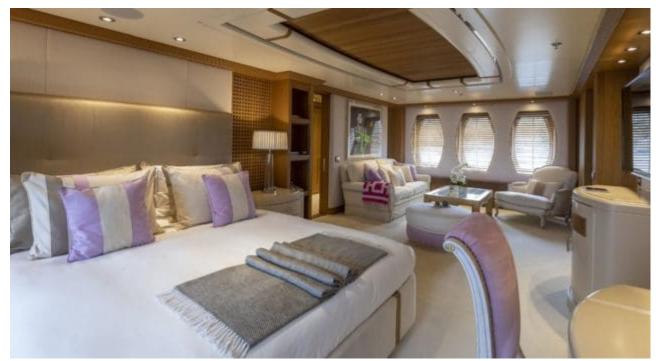

Cabins



Crew **12** 



### M/Y MARLA











Air Conditioning

Donuts

Gym Equipment

Jetski x 2











anchor



















# EXTERIOR DESIGN













































## INTERIOR DESIGN

















































## GALLERY LIFESTYLE













#### Specifications



Summer low rate per week 165 000 €



Summer high rate per week 200 000 €



Winter low rate per week 165 000 €



Winter high rate per week 165 000 €



Builder Amels



Year built 1999



Year refit 2016



Length 50 m



Guests Cruising



Cabins

Winter Cruising Area(s)
East Mediterranean, West Mediterranean

Summer Cruising Area(s)
East Mediterranean, West Mediterranean

Crew

Max speed 15.4 knots Cruising speed 13 knots

Fuel consumption 400 Litres/Hr

Type of cabins

6 (3 x Double, 3 x Twin)