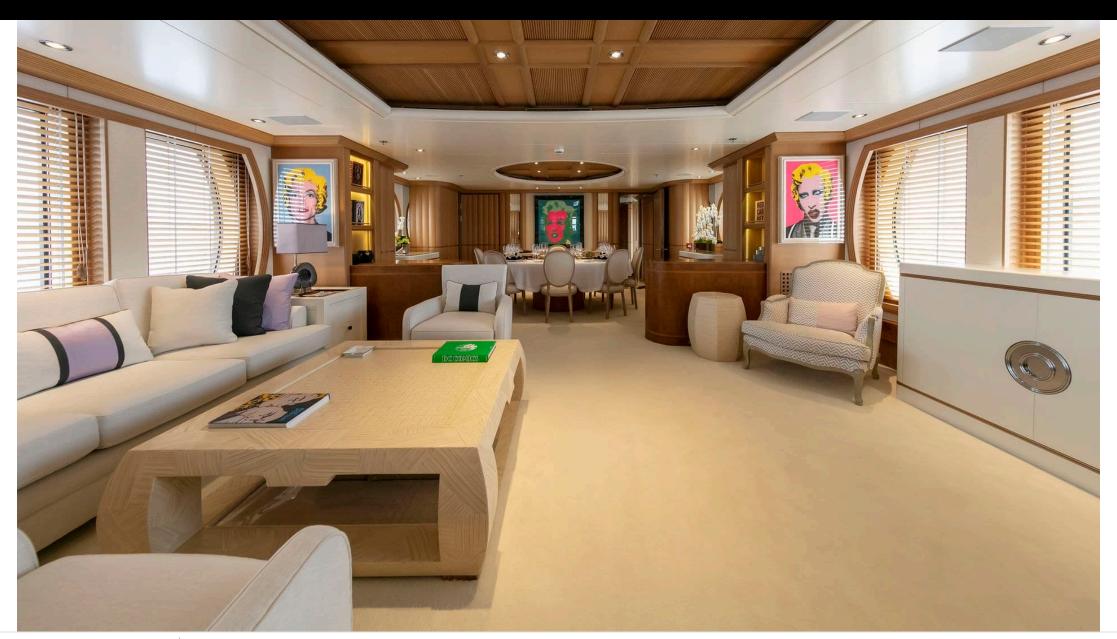

Cabins



Crew **12** 



### M/Y MARLA











Air Conditioning

Donuts

Gym Equipment

Jetski x 2











anchor



















# EXTERIOR DESIGN













































## INTERIOR DESIGN

















































## GALLERY LIFESTYLE













#### Specifications



Summer low rate per week 165 000 €



Summer high rate per week 200 000 €



Winter low rate per week 165 000 €



Winter high rate per week 165 000 €



Builder Amels



Year built 1999



Year refit 2016



Length 50 m



Guests Cruising



Cabins

Winter Cruising Area(s)
East Mediterranean, West Mediterranean

Summer Cruising Area(s)
East Mediterranean, West Mediterranean

Crew

Max speed 15.4 knots Cruising speed 13 knots

Fuel consumption 400 Litres/Hr

Type of cabins

6 (3 x Double, 3 x Twin)