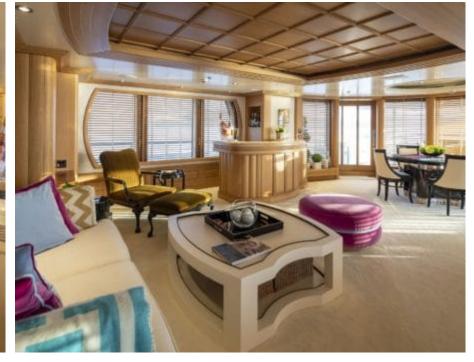

Cabins



Crew **12** 



### M/Y MARLA











Air Conditioning

Donuts

Gym Equipment

Jetski x 2











anchor



















# EXTERIOR DESIGN













































## INTERIOR DESIGN

















































## GALLERY LIFESTYLE













#### Specifications



Summer low rate per week 165 000 €



Summer high rate per week 200 000 €



Winter low rate per week 165 000 €



Winter high rate per week 165 000 €



Builder Amels



Year built 1999



Year refit 2016



Length 50 m



Guests Cruising



Cabins

Winter Cruising Area(s)
East Mediterranean, West Mediterranean

Summer Cruising Area(s)
East Mediterranean, West Mediterranean

Crew

Max speed 15.4 knots Cruising speed 13 knots

Fuel consumption 400 Litres/Hr

Type of cabins

6 (3 x Double, 3 x Twin)