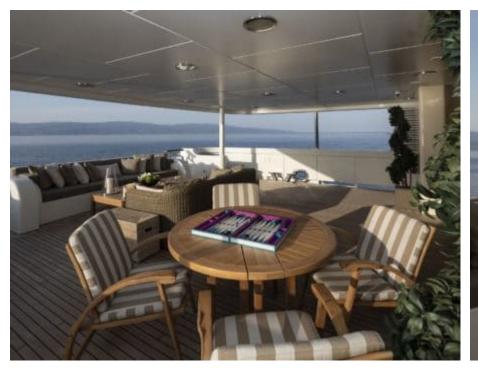

Cabins



Crew **12** 



### M/Y MARLA











Air Conditioning

Donuts

Gym Equipment

Jetski x 2











anchor



















# EXTERIOR DESIGN













































## INTERIOR DESIGN

















































## GALLERY LIFESTYLE













#### Specifications



Summer low rate per week 165 000 €



Summer high rate per week 200 000 €



Winter low rate per week 165 000 €



Winter high rate per week 165 000 €



Builder Amels



Year built 1999



Year refit 2016



Length 50 m



Guests Cruising



Cabins

Winter Cruising Area(s)
East Mediterranean, West Mediterranean

Summer Cruising Area(s)
East Mediterranean, West Mediterranean

Crew

Max speed 15.4 knots Cruising speed 13 knots

Fuel consumption 400 Litres/Hr

Type of cabins

6 (3 x Double, 3 x Twin)