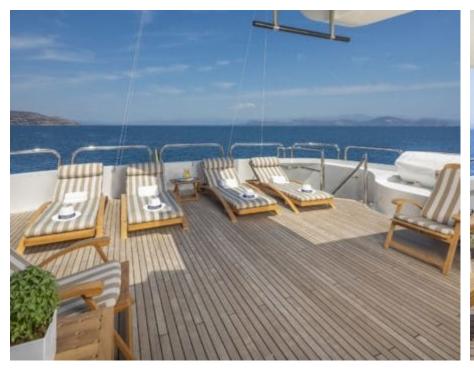

Cabins



Crew **12** 



### M/Y MARLA











Air Conditioning

Donuts

Gym Equipment

Jetski x 2











anchor



















# EXTERIOR DESIGN













































## INTERIOR DESIGN

















































## GALLERY LIFESTYLE













#### Specifications



Summer low rate per week 165 000 €



Summer high rate per week 200 000 €



Winter low rate per week 165 000 €



Winter high rate per week 165 000 €



Builder Amels



Year built 1999



Year refit 2016



Length 50 m



Guests Cruising



Cabins

Winter Cruising Area(s)
East Mediterranean, West Mediterranean

Summer Cruising Area(s)
East Mediterranean, West Mediterranean

Crew

Max speed 15.4 knots Cruising speed 13 knots

Fuel consumption 400 Litres/Hr

Type of cabins

6 (3 x Double, 3 x Twin)