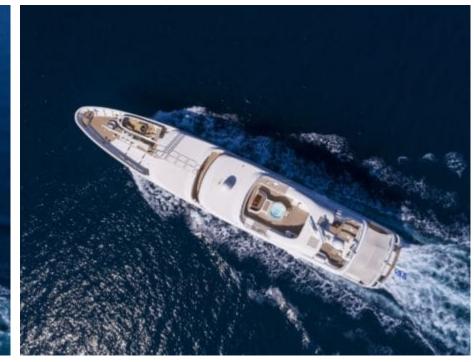

Cabins



Crew **12** 



### M/Y MARLA











Air Conditioning

Donuts

Gym Equipment

Jetski x 2











anchor



















# EXTERIOR DESIGN













































## INTERIOR DESIGN

















































## GALLERY LIFESTYLE













#### Specifications



Summer low rate per week 165 000 €



Summer high rate per week 200 000 €



Winter low rate per week 165 000 €



Winter high rate per week 165 000 €



Builder Amels



Year built 1999



Year refit 2016



Length 50 m



Guests Cruising



Cabins

Winter Cruising Area(s)
East Mediterranean, West Mediterranean

Summer Cruising Area(s)
East Mediterranean, West Mediterranean

Crew

Max speed 15.4 knots Cruising speed 13 knots

Fuel consumption 400 Litres/Hr

Type of cabins

6 (3 x Double, 3 x Twin)