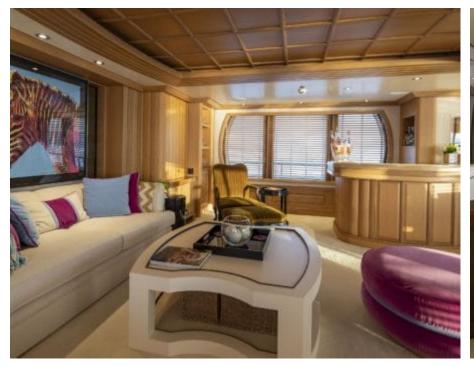

Cabins



Crew **12** 



### M/Y MARLA











Air Conditioning

Donuts

Gym Equipment

Jetski x 2











anchor



















# EXTERIOR DESIGN













































## INTERIOR DESIGN

















































## GALLERY LIFESTYLE













#### Specifications



Summer low rate per week 165 000 €



Summer high rate per week 200 000 €



Winter low rate per week 165 000 €



Winter high rate per week 165 000 €



Builder Amels



Year built 1999



Year refit 2016



Length 50 m



Guests Cruising



Cabins

Winter Cruising Area(s)
East Mediterranean, West Mediterranean

Summer Cruising Area(s)
East Mediterranean, West Mediterranean

Crew

Max speed 15.4 knots Cruising speed 13 knots

Fuel consumption 400 Litres/Hr

Type of cabins

6 (3 x Double, 3 x Twin)