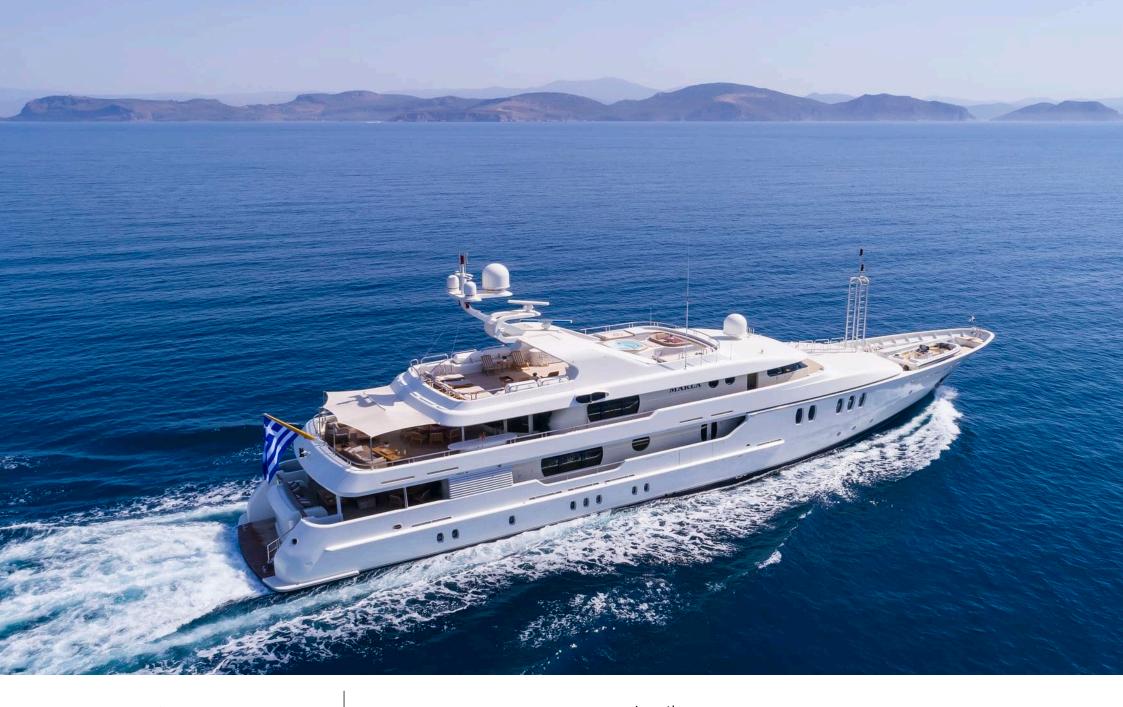

### M/Y MARLA

Air Conditioning

Donuts

Gym Equipment

Jetski x 2

anchor

Length 50 m

Guests Cruising

Cabins

Winter Cruising Area(s)
East Mediterranean, West Mediterranean

Summer Cruising Area(s)
East Mediterranean, West Mediterranean

Crew

Max speed 15.4 knots Cruising speed 13 knots