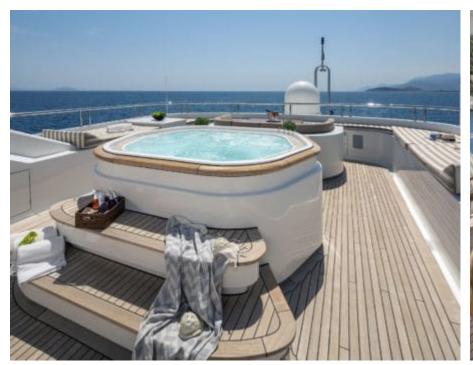

Cabins



Crew **12** 



### M/Y MARLA











Air Conditioning

Donuts

Gym Equipment

Jetski x 2











anchor



















# EXTERIOR DESIGN













































## INTERIOR DESIGN

















































## GALLERY LIFESTYLE













#### Specifications



Summer low rate per week 165 000 €



Summer high rate per week 200 000 €



Winter low rate per week 165 000 €



Winter high rate per week 165 000 €



Builder Amels



Year built 1999



Year refit 2016



Length 50 m



Guests Cruising



Cabins

Winter Cruising Area(s)
East Mediterranean, West Mediterranean

Summer Cruising Area(s)
East Mediterranean, West Mediterranean

Crew

Max speed 15.4 knots Cruising speed 13 knots

Fuel consumption 400 Litres/Hr

Type of cabins

6 (3 x Double, 3 x Twin)