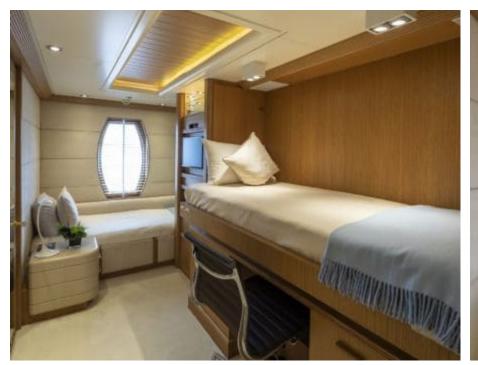

## INTERIOR DESIGN

Fuel consumption 400 Litres/Hr

Type of cabins

6 (3 x Double, 3 x Twin)