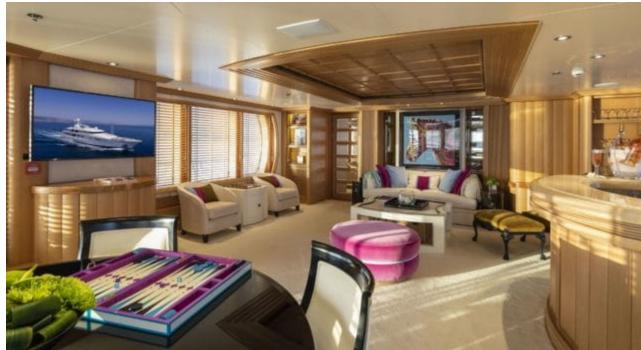

Cabins



Crew **12** 



### M/Y MARLA











Air Conditioning

Donuts

Gym Equipment

Jetski x 2











anchor



















# EXTERIOR DESIGN













































## INTERIOR DESIGN

















































## GALLERY LIFESTYLE













#### Specifications



Summer low rate per week 165 000 €



Summer high rate per week 200 000 €



Winter low rate per week 165 000 €



Winter high rate per week 165 000 €



Builder Amels



Year built 1999



Year refit 2016



Length 50 m



Guests Cruising



Cabins

Winter Cruising Area(s)
East Mediterranean, West Mediterranean

Summer Cruising Area(s)
East Mediterranean, West Mediterranean

Crew

Max speed 15.4 knots Cruising speed 13 knots

Fuel consumption 400 Litres/Hr

Type of cabins

6 (3 x Double, 3 x Twin)