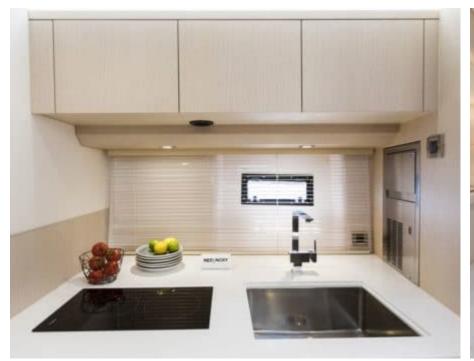

Cabins **1** 





#### M/Y MED 52



Sunbeds





Toilet







Microwave













# **EXTERIOR DESIGN**















## INTERIOR DESIGN















## GALLERY LIFESTYLE





**Features** 





#### Specifications



Low rate per day

3 450 €



High rate per day

3 450 €



Summer low rate per week

20 700 €



Summer high rate per week

20 700 €



Winter low rate per week

20 700 €



Winter high rate per week

20 700 €



Builder

Med Yachts



Year built

2018



Length

16 m



**Guests Cruising** 

12



Cabins

1

Winter Cruising Area(s)

West Mediterranean

Summer Cruising Area(s)
West Mediterranean

Crew

Max speed 30 knots

Cruising speed 22 knots

Fuel consumption 150 Litres/Hr

Type of cabins

1 (1 x Double)