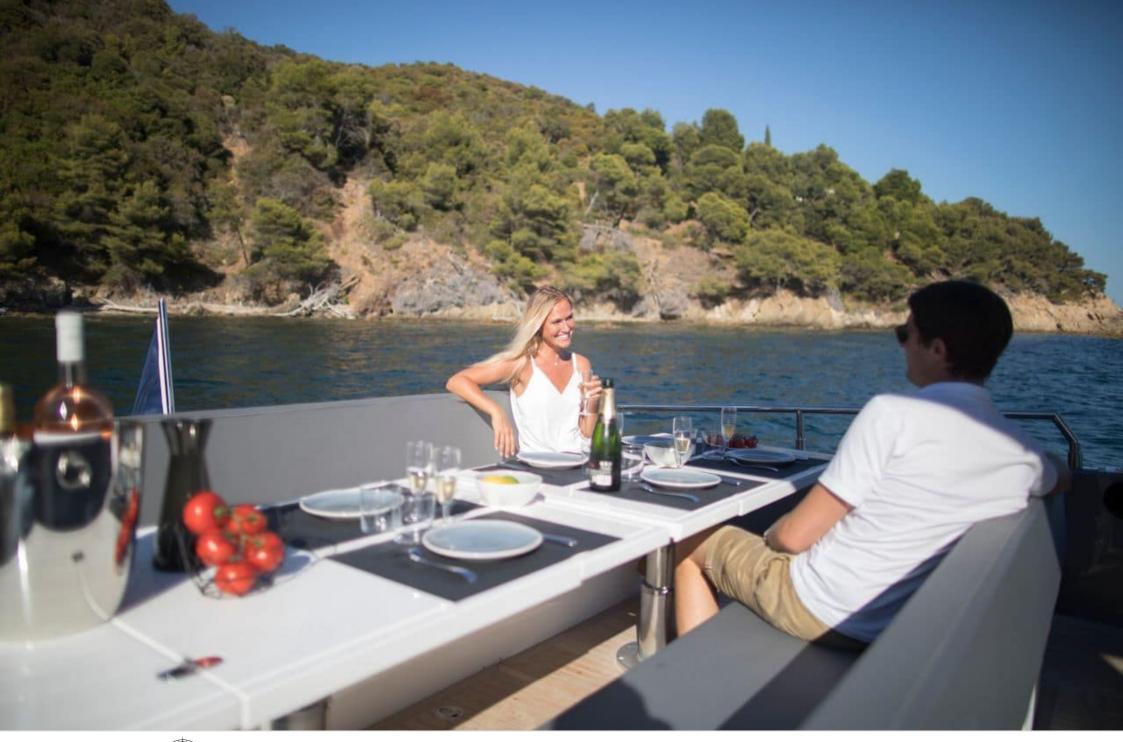

Cabins **1** 





#### M/Y MED 52



Sunbeds





Toilet







Microwave













# **EXTERIOR DESIGN**















## INTERIOR DESIGN















## GALLERY LIFESTYLE





**Features** 





#### Specifications



Low rate per day

3 450 €



High rate per day

3 450 €



Summer low rate per week

20 700 €



Summer high rate per week

20 700 €



Winter low rate per week

20 700 €



Winter high rate per week

20 700 €



Builder

Med Yachts



Year built

2018



Length

16 m



**Guests Cruising** 

12



Cabins

1

Winter Cruising Area(s)

West Mediterranean

Summer Cruising Area(s)
West Mediterranean

Crew

Max speed 30 knots

Cruising speed 22 knots

Fuel consumption 150 Litres/Hr

Type of cabins

1 (1 x Double)