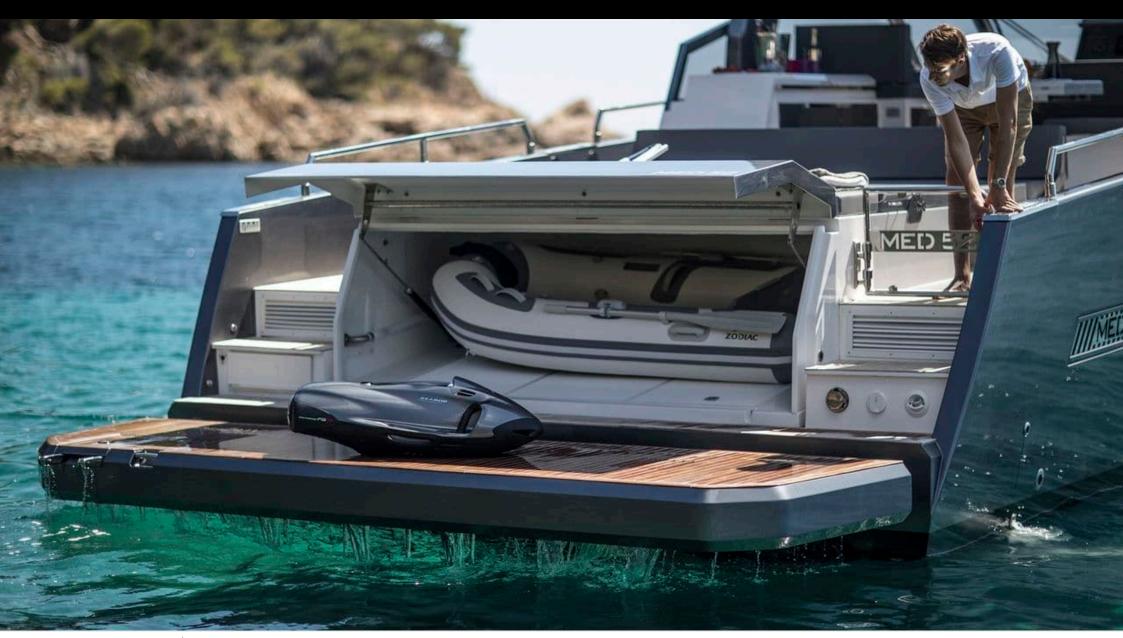

Cabins **1** 





#### M/Y MED 52



Sunbeds





Toilet







Microwave













# **EXTERIOR DESIGN**















## INTERIOR DESIGN















## GALLERY LIFESTYLE





**Features** 





#### Specifications



Low rate per day

3 450 €



High rate per day

3 450 €



Summer low rate per week

20 700 €



Summer high rate per week

20 700 €



Winter low rate per week

20 700 €



Winter high rate per week

20 700 €



Builder

Med Yachts



Year built

2018



Length

16 m



**Guests Cruising** 

12



Cabins

1

Winter Cruising Area(s)

West Mediterranean

Summer Cruising Area(s)
West Mediterranean

Crew

Max speed 30 knots

Cruising speed 22 knots

Fuel consumption 150 Litres/Hr

Type of cabins

1 (1 x Double)