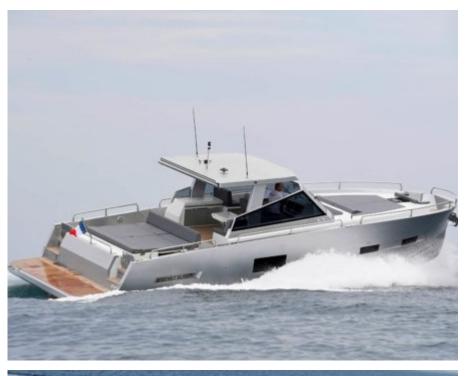

Cabins **1** 





#### M/Y MED 52



Sunbeds





Toilet







Microwave













# **EXTERIOR DESIGN**















## INTERIOR DESIGN















## GALLERY LIFESTYLE





**Features** 





#### Specifications



Low rate per day

3 450 €



High rate per day

3 450 €



Summer low rate per week

20 700 €



Summer high rate per week

20 700 €



Winter low rate per week

20 700 €



Winter high rate per week

20 700 €



Builder

Med Yachts



Year built

2018



Length

16 m



**Guests Cruising** 

12



Cabins

1

Winter Cruising Area(s)

West Mediterranean

Summer Cruising Area(s)
West Mediterranean

Crew

Max speed 30 knots

Cruising speed 22 knots

Fuel consumption 150 Litres/Hr

Type of cabins

1 (1 x Double)