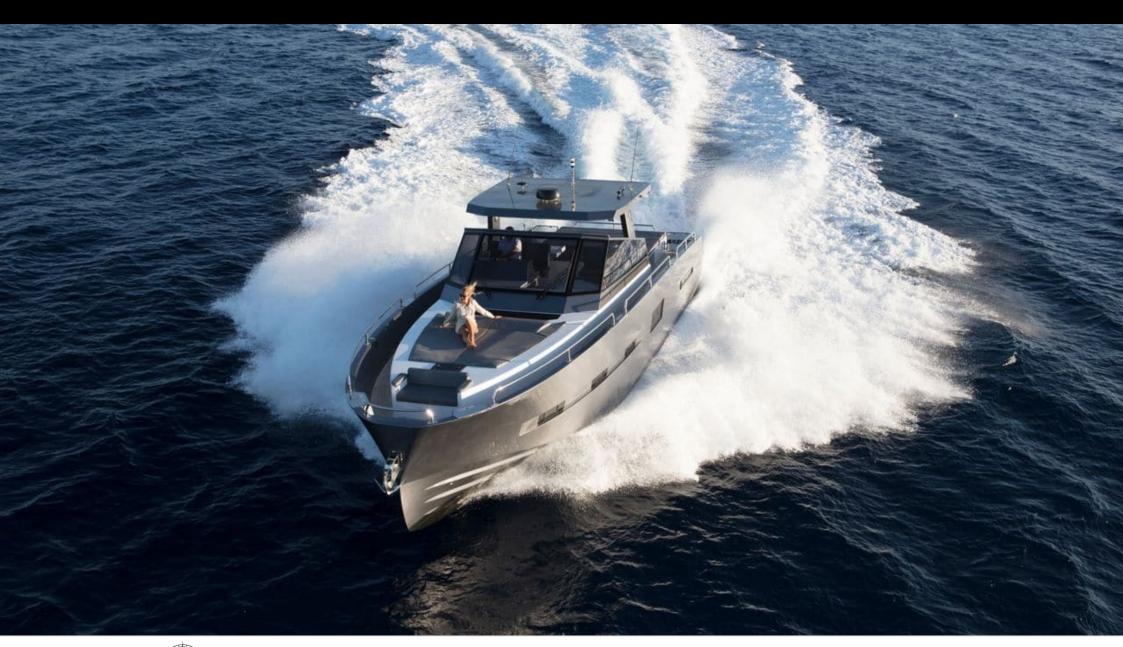

Cabins **1** 





#### M/Y MED 52



Sunbeds





Toilet







Microwave













# **EXTERIOR DESIGN**















## INTERIOR DESIGN















## GALLERY LIFESTYLE





**Features** 





#### Specifications



Low rate per day

3 450 €



High rate per day

3 450 €



Summer low rate per week

20 700 €



Summer high rate per week

20 700 €



Winter low rate per week

20 700 €



Winter high rate per week

20 700 €



Builder

Med Yachts



Year built

2018



Length

16 m



**Guests Cruising** 

12



Cabins

1

Winter Cruising Area(s)

West Mediterranean

Summer Cruising Area(s)
West Mediterranean

Crew

Max speed 30 knots

Cruising speed 22 knots

Fuel consumption 150 Litres/Hr

Type of cabins

1 (1 x Double)