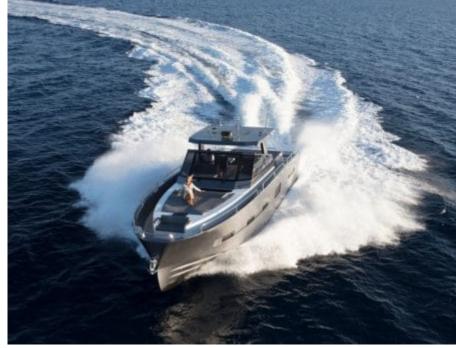

Cabins **1** 





#### M/Y MED 52



Sunbeds





Toilet







Microwave













# **EXTERIOR DESIGN**















## INTERIOR DESIGN















## GALLERY LIFESTYLE





**Features** 





#### Specifications



Low rate per day

3 450 €



High rate per day

3 450 €



Summer low rate per week

20 700 €



Summer high rate per week

20 700 €



Winter low rate per week

20 700 €



Winter high rate per week

20 700 €



Builder

Med Yachts



Year built

2018



Length

16 m



**Guests Cruising** 

12



Cabins

1

Winter Cruising Area(s)

West Mediterranean

Summer Cruising Area(s)
West Mediterranean

Crew

Max speed 30 knots

Cruising speed 22 knots

Fuel consumption 150 Litres/Hr

Type of cabins

1 (1 x Double)