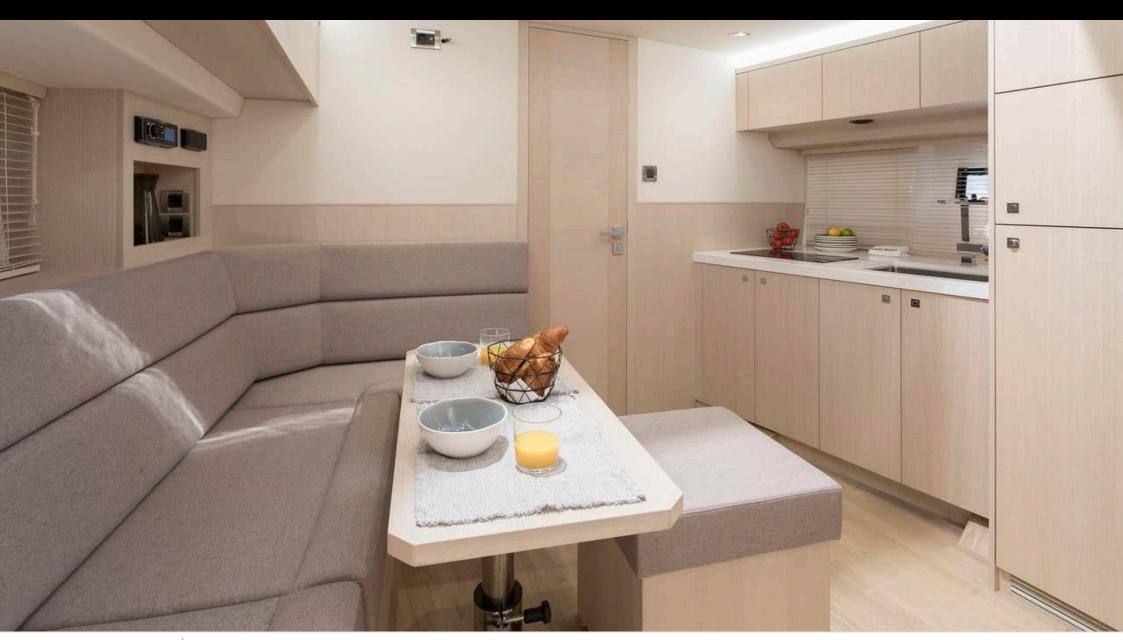

Cabins **1** 





#### M/Y MED 52



Sunbeds





Toilet







Microwave













# **EXTERIOR DESIGN**















## INTERIOR DESIGN















## GALLERY LIFESTYLE





**Features** 





#### Specifications



Low rate per day

3 450 €



High rate per day

3 450 €



Summer low rate per week

20 700 €



Summer high rate per week

20 700 €



Winter low rate per week

20 700 €



Winter high rate per week

20 700 €



Builder

Med Yachts



Year built

2018



Length

16 m



**Guests Cruising** 

12



Cabins

1

Winter Cruising Area(s)

West Mediterranean

Summer Cruising Area(s)
West Mediterranean

Crew

Max speed 30 knots

Cruising speed 22 knots

Fuel consumption 150 Litres/Hr

Type of cabins

1 (1 x Double)