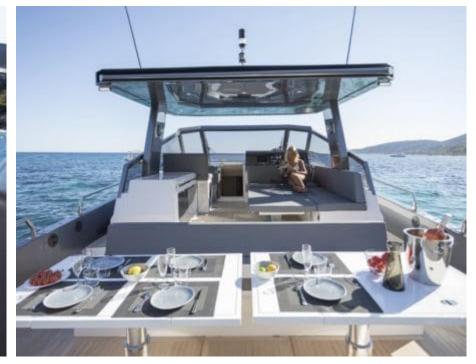

Cabins **1** 





#### M/Y MED 52



Sunbeds





Toilet







Microwave













# **EXTERIOR DESIGN**















## INTERIOR DESIGN















## GALLERY LIFESTYLE





**Features** 





#### Specifications



Low rate per day

3 450 €



High rate per day

3 450 €



Summer low rate per week

20 700 €



Summer high rate per week

20 700 €



Winter low rate per week

20 700 €



Winter high rate per week

20 700 €



Builder

Med Yachts



Year built

2018



Length

16 m



**Guests Cruising** 

12



Cabins

1

Winter Cruising Area(s)

West Mediterranean

Summer Cruising Area(s)
West Mediterranean

Crew

Max speed 30 knots

Cruising speed 22 knots

Fuel consumption 150 Litres/Hr

Type of cabins

1 (1 x Double)