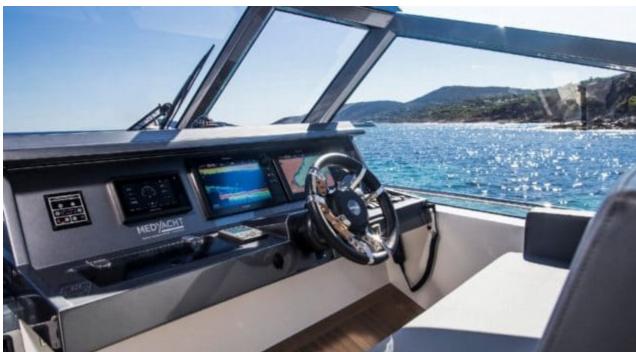

Cabins **1** 





#### M/Y MED 52



Sunbeds





Toilet







Microwave













# **EXTERIOR DESIGN**















## INTERIOR DESIGN















## GALLERY LIFESTYLE





**Features** 





#### Specifications



Low rate per day

3 450 €



High rate per day

3 450 €



Summer low rate per week

20 700 €



Summer high rate per week

20 700 €



Winter low rate per week

20 700 €



Winter high rate per week

20 700 €



Builder

Med Yachts



Year built

2018



Length

16 m



**Guests Cruising** 

12



Cabins

1

Winter Cruising Area(s)

West Mediterranean

Summer Cruising Area(s)
West Mediterranean

Crew

Max speed 30 knots

Cruising speed 22 knots

Fuel consumption 150 Litres/Hr

Type of cabins

1 (1 x Double)