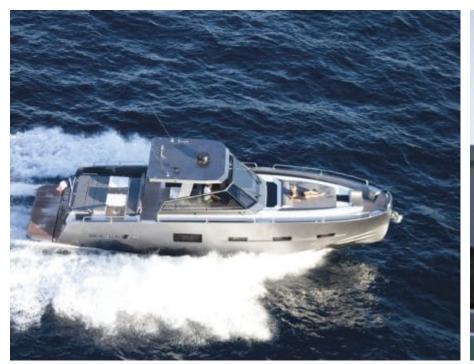

# **EXTERIOR DESIGN**

2018

Length

16 m

**Guests Cruising** 

12

Cabins

1

Winter Cruising Area(s)