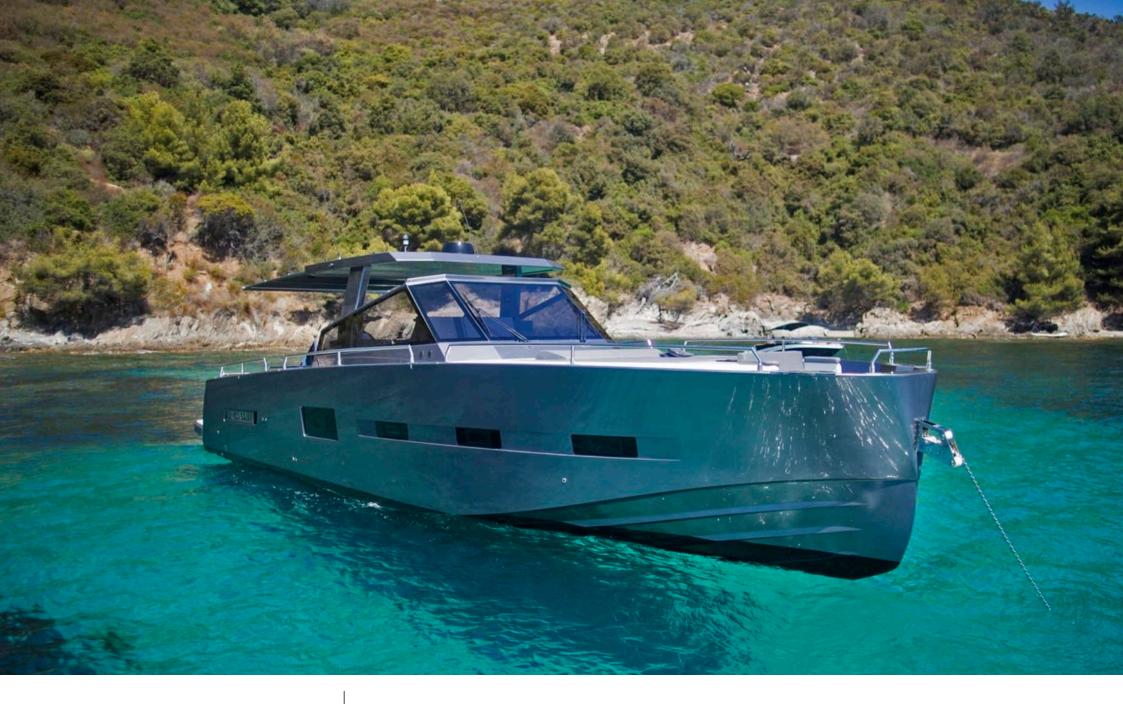

Cabins **1** 





#### M/Y MED 52



Sunbeds





Toilet







Microwave













# **EXTERIOR DESIGN**















## INTERIOR DESIGN















## GALLERY LIFESTYLE





**Features** 





#### Specifications



Low rate per day

3 450 €



High rate per day

3 450 €



Summer low rate per week

20 700 €



Summer high rate per week

20 700 €



Winter low rate per week

20 700 €



Winter high rate per week

20 700 €



Builder

Med Yachts



Year built

2018



Length

16 m



**Guests Cruising** 

12



Cabins

1

Winter Cruising Area(s)

West Mediterranean

Summer Cruising Area(s)
West Mediterranean

Crew

Max speed 30 knots

Cruising speed 22 knots

Fuel consumption 150 Litres/Hr

Type of cabins

1 (1 x Double)