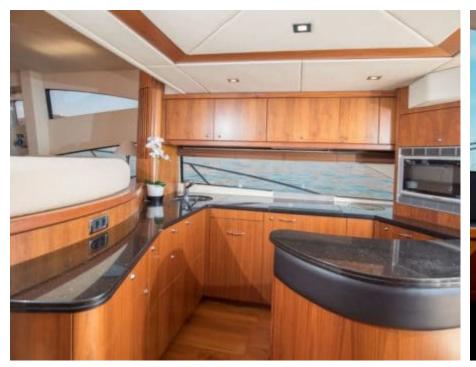

M/Y MEDITERRANI IV





Guest



Cabins





# M/Y MEDITERRANI IV







Paddle Boards x







Seadoo Snorkeling Gear Seascooter (for





Towable water toys







diving)







# **EXTERIOR DESIGN**































### INTERIOR DESIGN













































# GALLERY LIFESTYLE













#### Specifications



Summer low rate per week

24 000 €



Summer high rate per week

27 000 €



Winter low rate per week

24 000 €



Winter high rate per week

27 000 €



Builder

Sunseeker



Year built

2006



Year refit

2017



Length

22 m



**Guests Cruising** 

12

Summer Cruising Area(s)

West Mediterranean



Cabins

4

Winter Cruising Area(s)
West Mediterranean

Crew 2

Max speed 31 knots

Cruising speed 15 knots

Fuel consumption 200 Litres/Hr

Type of cabins

4 (2 x Double, 2 x Twin)