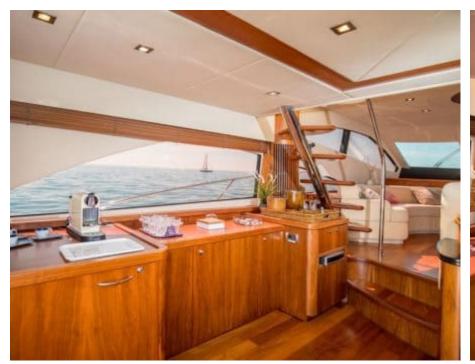

M/Y MEDITERRANI IV





Guest



Cabins





# M/Y MEDITERRANI IV







Paddle Boards x







Seadoo Snorkeling Gear Seascooter (for





Towable water toys







diving)







# **EXTERIOR DESIGN**































### INTERIOR DESIGN













































# GALLERY LIFESTYLE













#### Specifications



Summer low rate per week

24 000 €



Summer high rate per week

27 000 €



Winter low rate per week

24 000 €



Winter high rate per week

27 000 €



Builder

Sunseeker



Year built

2006



Year refit

2017



Length

22 m



**Guests Cruising** 

12

Summer Cruising Area(s)

West Mediterranean



Cabins

4

Winter Cruising Area(s)
West Mediterranean

Crew 2

Max speed 31 knots

Cruising speed 15 knots

Fuel consumption 200 Litres/Hr

Type of cabins

4 (2 x Double, 2 x Twin)