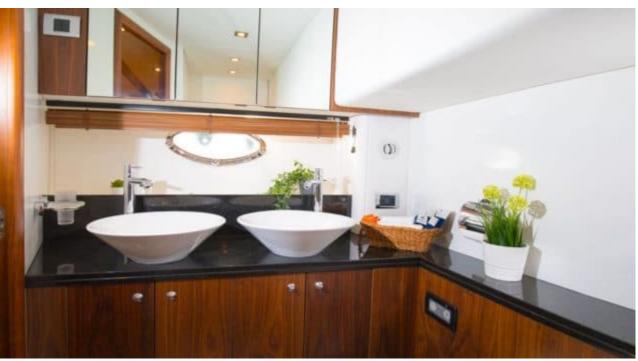

M/Y MEDITERRANI IV





Guest



Cabins





# M/Y MEDITERRANI IV







Paddle Boards x







Seadoo Snorkeling Gear Seascooter (for





Towable water toys







diving)







# **EXTERIOR DESIGN**































### INTERIOR DESIGN













































# GALLERY LIFESTYLE













#### Specifications



Summer low rate per week

24 000 €



Summer high rate per week

27 000 €



Winter low rate per week

24 000 €



Winter high rate per week

27 000 €



Builder

Sunseeker



Year built

2006



Year refit

2017



Length

22 m



**Guests Cruising** 

12

Summer Cruising Area(s)

West Mediterranean



Cabins

4

Winter Cruising Area(s)
West Mediterranean

Crew 2

Max speed 31 knots

Cruising speed 15 knots

Fuel consumption 200 Litres/Hr

Type of cabins

4 (2 x Double, 2 x Twin)