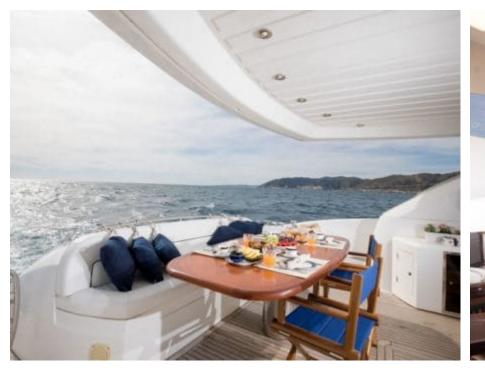

M/Y MEDITERRANI IV





Guest



Cabins





# M/Y MEDITERRANI IV







Paddle Boards x







Seadoo Snorkeling Gear Seascooter (for





Towable water toys







diving)







# **EXTERIOR DESIGN**































### INTERIOR DESIGN













































# GALLERY LIFESTYLE













#### Specifications



Summer low rate per week

24 000 €



Summer high rate per week

27 000 €



Winter low rate per week

24 000 €



Winter high rate per week

27 000 €



Builder

Sunseeker



Year built

2006



Year refit

2017



Length

22 m



**Guests Cruising** 

12

Summer Cruising Area(s)

West Mediterranean



Cabins

4

Winter Cruising Area(s)
West Mediterranean

Crew 2

Max speed 31 knots

Cruising speed 15 knots

Fuel consumption 200 Litres/Hr

Type of cabins

4 (2 x Double, 2 x Twin)