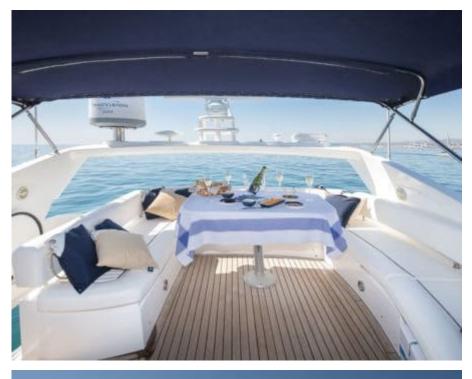

M/Y MEDITERRANI IV





Guest



Cabins





# M/Y MEDITERRANI IV







Paddle Boards x







Seadoo Snorkeling Gear Seascooter (for





Towable water toys







diving)







# **EXTERIOR DESIGN**































### INTERIOR DESIGN













































# GALLERY LIFESTYLE













#### Specifications



Summer low rate per week

24 000 €



Summer high rate per week

27 000 €



Winter low rate per week

24 000 €



Winter high rate per week

27 000 €



Builder

Sunseeker



Year built

2006



Year refit

2017



Length

22 m



**Guests Cruising** 

12

Summer Cruising Area(s)

West Mediterranean



Cabins

4

Winter Cruising Area(s)
West Mediterranean

Crew 2

Max speed 31 knots

Cruising speed 15 knots

Fuel consumption 200 Litres/Hr

Type of cabins

4 (2 x Double, 2 x Twin)