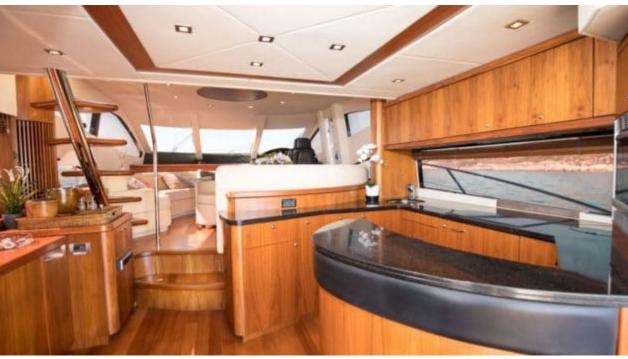

M/Y MEDITERRANI IV





Guest



Cabins





# M/Y MEDITERRANI IV







Paddle Boards x







Seadoo Snorkeling Gear Seascooter (for





Towable water toys







diving)







# **EXTERIOR DESIGN**































### INTERIOR DESIGN













































# GALLERY LIFESTYLE













#### Specifications



Summer low rate per week

24 000 €



Summer high rate per week

27 000 €



Winter low rate per week

24 000 €



Winter high rate per week

27 000 €



Builder

Sunseeker



Year built

2006



Year refit

2017



Length

22 m



**Guests Cruising** 

12

Summer Cruising Area(s)

West Mediterranean



Cabins

4

Winter Cruising Area(s)
West Mediterranean

Crew 2

Max speed 31 knots

Cruising speed 15 knots

Fuel consumption 200 Litres/Hr

Type of cabins

4 (2 x Double, 2 x Twin)