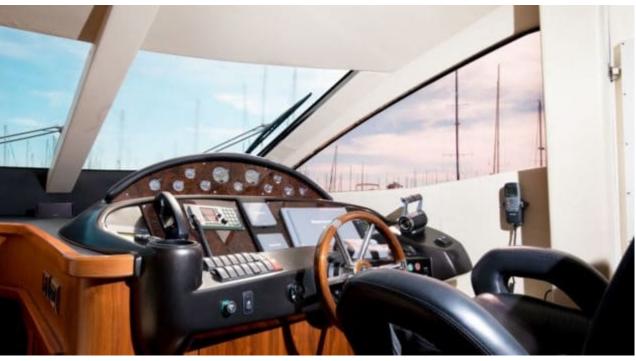

M/Y MEDITERRANI IV





Guest



Cabins





# M/Y MEDITERRANI IV







Paddle Boards x







Seadoo Snorkeling Gear Seascooter (for





Towable water toys







diving)







# **EXTERIOR DESIGN**































### INTERIOR DESIGN













































# GALLERY LIFESTYLE













#### Specifications



Summer low rate per week

24 000 €



Summer high rate per week

27 000 €



Winter low rate per week

24 000 €



Winter high rate per week

27 000 €



Builder

Sunseeker



Year built

2006



Year refit

2017



Length

22 m



**Guests Cruising** 

12

Summer Cruising Area(s)

West Mediterranean



Cabins

4

Winter Cruising Area(s)
West Mediterranean

Crew 2

Max speed 31 knots

Cruising speed 15 knots

Fuel consumption 200 Litres/Hr

Type of cabins

4 (2 x Double, 2 x Twin)