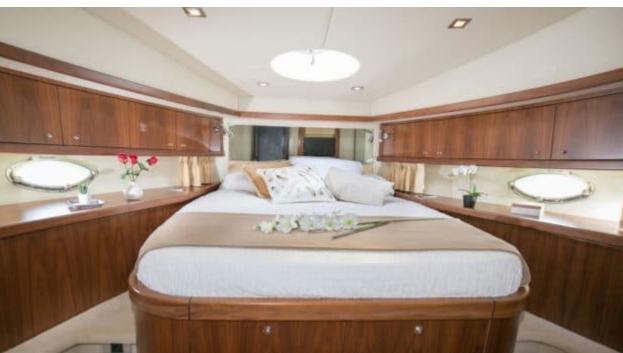

M/Y MEDITERRANI IV





Guest



Cabins





# M/Y MEDITERRANI IV







Paddle Boards x







Seadoo Snorkeling Gear Seascooter (for





Towable water toys







diving)







# **EXTERIOR DESIGN**































### INTERIOR DESIGN













































# GALLERY LIFESTYLE













#### Specifications



Summer low rate per week

24 000 €



Summer high rate per week

27 000 €



Winter low rate per week

24 000 €



Winter high rate per week

27 000 €



Builder

Sunseeker



Year built

2006



Year refit

2017



Length

22 m



**Guests Cruising** 

12

Summer Cruising Area(s)

West Mediterranean



Cabins

4

Winter Cruising Area(s)
West Mediterranean

Crew 2

Max speed 31 knots

Cruising speed 15 knots

Fuel consumption 200 Litres/Hr

Type of cabins

4 (2 x Double, 2 x Twin)