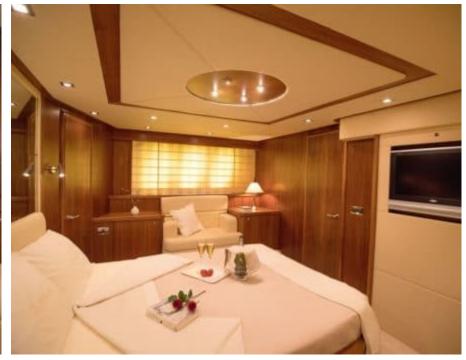

M/Y MEDITERRANI IV





Guest



Cabins





# M/Y MEDITERRANI IV







Paddle Boards x







Seadoo Snorkeling Gear Seascooter (for





Towable water toys







diving)







# **EXTERIOR DESIGN**































### INTERIOR DESIGN













































# GALLERY LIFESTYLE













#### Specifications



Summer low rate per week

24 000 €



Summer high rate per week

27 000 €



Winter low rate per week

24 000 €



Winter high rate per week

27 000 €



Builder

Sunseeker



Year built

2006



Year refit

2017



Length

22 m



**Guests Cruising** 

12

Summer Cruising Area(s)

West Mediterranean



Cabins

4

Winter Cruising Area(s)
West Mediterranean

Crew 2

Max speed 31 knots

Cruising speed 15 knots

Fuel consumption 200 Litres/Hr

Type of cabins

4 (2 x Double, 2 x Twin)