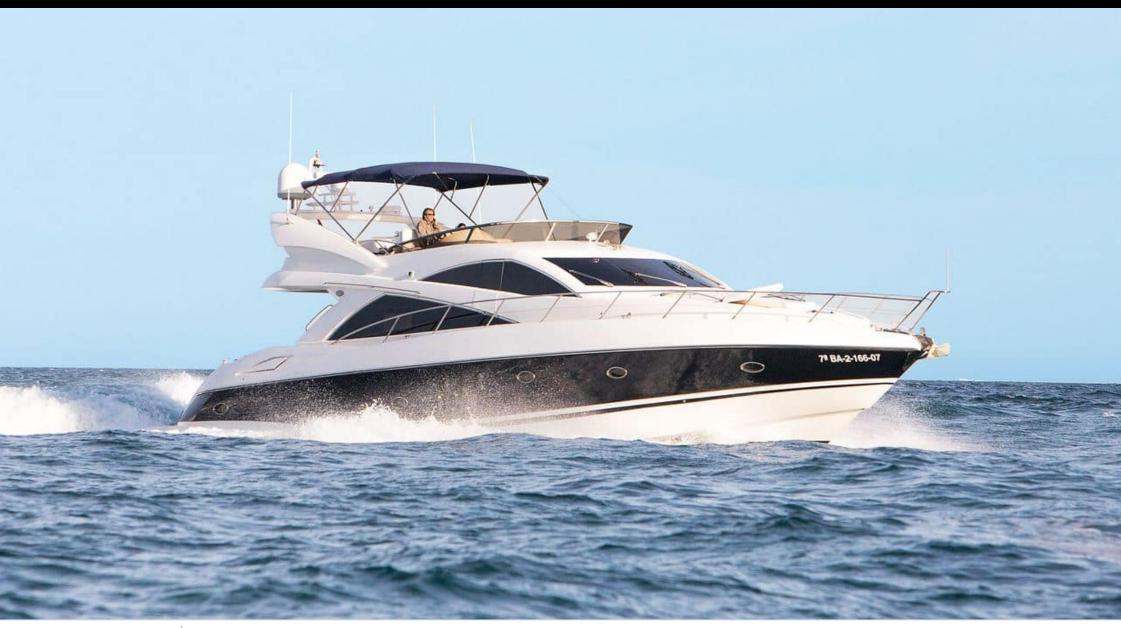

M/Y MEDITERRANI IV





Guest



Cabins





# M/Y MEDITERRANI IV







Paddle Boards x







Seadoo Snorkeling Gear Seascooter (for





Towable water toys







diving)







# **EXTERIOR DESIGN**































### INTERIOR DESIGN













































# GALLERY LIFESTYLE













#### Specifications



Summer low rate per week

24 000 €



Summer high rate per week

27 000 €



Winter low rate per week

24 000 €



Winter high rate per week

27 000 €



Builder

Sunseeker



Year built

2006



Year refit

2017



Length

22 m



**Guests Cruising** 

12

Summer Cruising Area(s)

West Mediterranean



Cabins

4

Winter Cruising Area(s)
West Mediterranean

Crew 2

Max speed 31 knots

Cruising speed 15 knots

Fuel consumption 200 Litres/Hr

Type of cabins

4 (2 x Double, 2 x Twin)