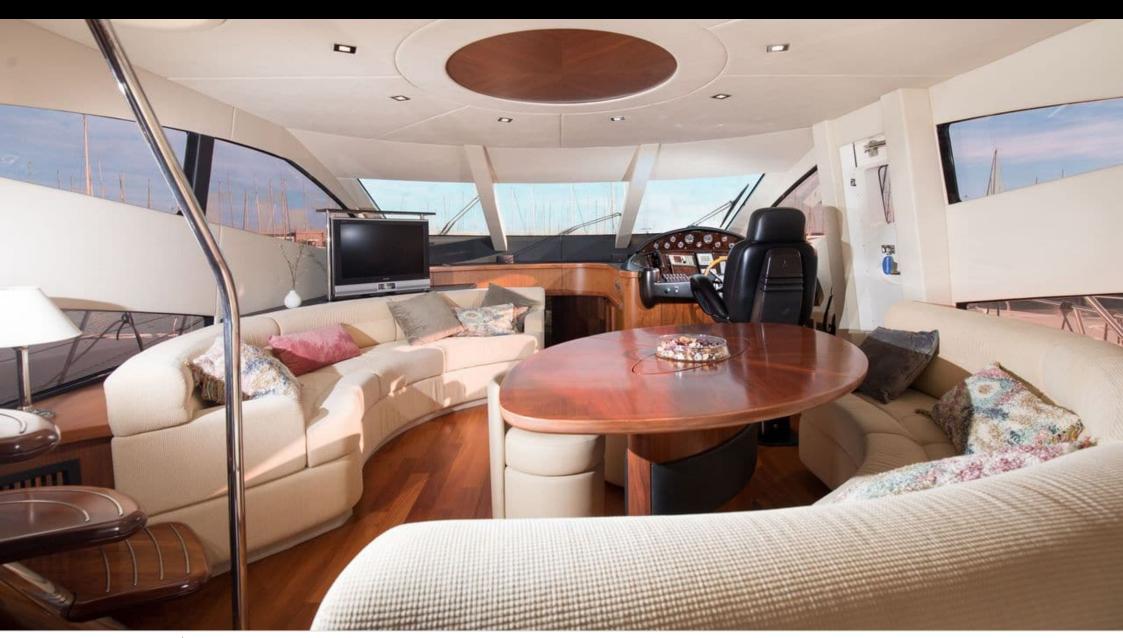

M/Y MEDITERRANI IV





Guest



Cabins





# M/Y MEDITERRANI IV







Paddle Boards x







Seadoo Snorkeling Gear Seascooter (for





Towable water toys







diving)







# **EXTERIOR DESIGN**































### INTERIOR DESIGN













































# GALLERY LIFESTYLE













#### Specifications



Summer low rate per week

24 000 €



Summer high rate per week

27 000 €



Winter low rate per week

24 000 €



Winter high rate per week

27 000 €



Builder

Sunseeker



Year built

2006



Year refit

2017



Length

22 m



**Guests Cruising** 

12

Summer Cruising Area(s)

West Mediterranean



Cabins

4

Winter Cruising Area(s)
West Mediterranean

Crew 2

Max speed 31 knots

Cruising speed 15 knots

Fuel consumption 200 Litres/Hr

Type of cabins

4 (2 x Double, 2 x Twin)