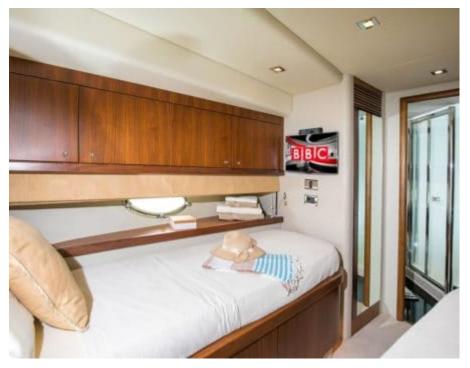

### INTERIOR DESIGN

# GALLERY LIFESTYLE

22 m

**Guests Cruising** 

12

Summer Cruising Area(s)

West Mediterranean

Cabins

4

Winter Cruising Area(s)
West Mediterranean

Crew 2

Max speed 31 knots

Cruising speed 15 knots

Fuel consumption 200 Litres/Hr

Type of cabins

4 (2 x Double, 2 x Twin)