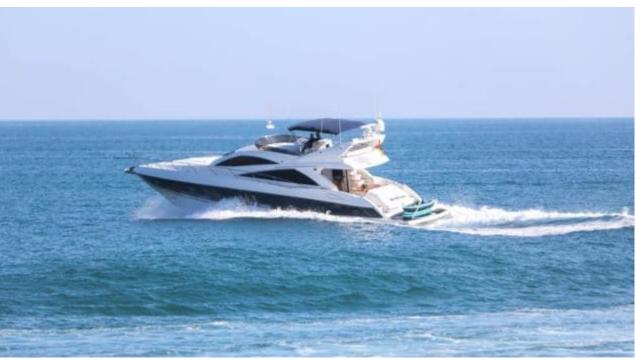

M/Y MEDITERRANI IV





Guest



Cabins





# M/Y MEDITERRANI IV







Paddle Boards x







Seadoo Snorkeling Gear Seascooter (for





Towable water toys







diving)







# **EXTERIOR DESIGN**































### INTERIOR DESIGN













































# GALLERY LIFESTYLE













#### Specifications



Summer low rate per week

24 000 €



Summer high rate per week

27 000 €



Winter low rate per week

24 000 €



Winter high rate per week

27 000 €



Builder

Sunseeker



Year built

2006



Year refit

2017



Length

22 m



**Guests Cruising** 

12

Summer Cruising Area(s)

West Mediterranean



Cabins

4

Winter Cruising Area(s)
West Mediterranean

Crew 2

Max speed 31 knots

Cruising speed 15 knots

Fuel consumption 200 Litres/Hr

Type of cabins

4 (2 x Double, 2 x Twin)