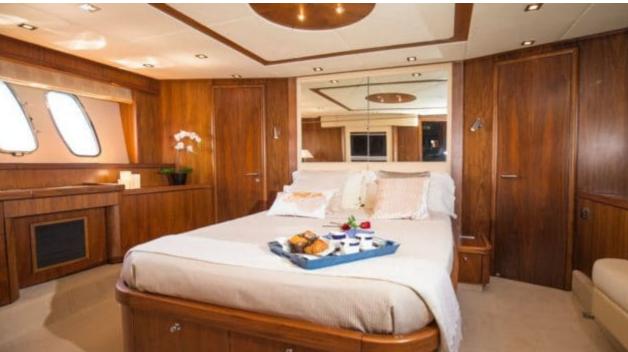

M/Y MEDITERRANI IV





Guest



Cabins





# M/Y MEDITERRANI IV







Paddle Boards x







Seadoo Snorkeling Gear Seascooter (for





Towable water toys







diving)







# **EXTERIOR DESIGN**































### INTERIOR DESIGN













































# GALLERY LIFESTYLE













#### Specifications



Summer low rate per week

24 000 €



Summer high rate per week

27 000 €



Winter low rate per week

24 000 €



Winter high rate per week

27 000 €



Builder

Sunseeker



Year built

2006



Year refit

2017



Length

22 m



**Guests Cruising** 

12

Summer Cruising Area(s)

West Mediterranean



Cabins

4

Winter Cruising Area(s)
West Mediterranean

Crew 2

Max speed 31 knots

Cruising speed 15 knots

Fuel consumption 200 Litres/Hr

Type of cabins

4 (2 x Double, 2 x Twin)