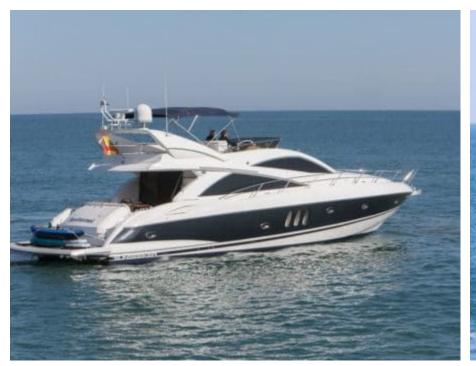

M/Y MEDITERRANI IV





Guest



Cabins





# M/Y MEDITERRANI IV







Paddle Boards x







Seadoo Snorkeling Gear Seascooter (for





Towable water toys







diving)







# **EXTERIOR DESIGN**































### INTERIOR DESIGN













































# GALLERY LIFESTYLE













#### Specifications



Summer low rate per week

24 000 €



Summer high rate per week

27 000 €



Winter low rate per week

24 000 €



Winter high rate per week

27 000 €



Builder

Sunseeker



Year built

2006



Year refit

2017



Length

22 m



**Guests Cruising** 

12

Summer Cruising Area(s)

West Mediterranean



Cabins

4

Winter Cruising Area(s)
West Mediterranean

Crew 2

Max speed 31 knots

Cruising speed 15 knots

Fuel consumption 200 Litres/Hr

Type of cabins

4 (2 x Double, 2 x Twin)