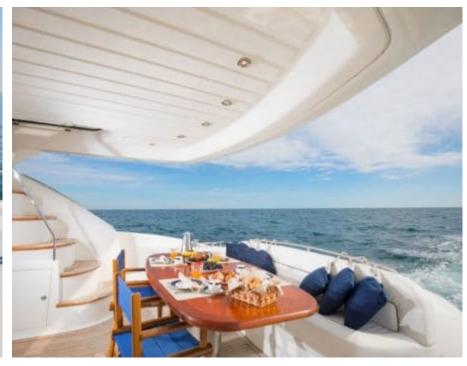

M/Y MEDITERRANI IV





Guest



Cabins





# M/Y MEDITERRANI IV







Paddle Boards x







Seadoo Snorkeling Gear Seascooter (for





Towable water toys







diving)







# **EXTERIOR DESIGN**































### INTERIOR DESIGN













































# GALLERY LIFESTYLE













#### Specifications



Summer low rate per week

24 000 €



Summer high rate per week

27 000 €



Winter low rate per week

24 000 €



Winter high rate per week

27 000 €



Builder

Sunseeker



Year built

2006



Year refit

2017



Length

22 m



**Guests Cruising** 

12

Summer Cruising Area(s)

West Mediterranean



Cabins

4

Winter Cruising Area(s)
West Mediterranean

Crew 2

Max speed 31 knots

Cruising speed 15 knots

Fuel consumption 200 Litres/Hr

Type of cabins

4 (2 x Double, 2 x Twin)