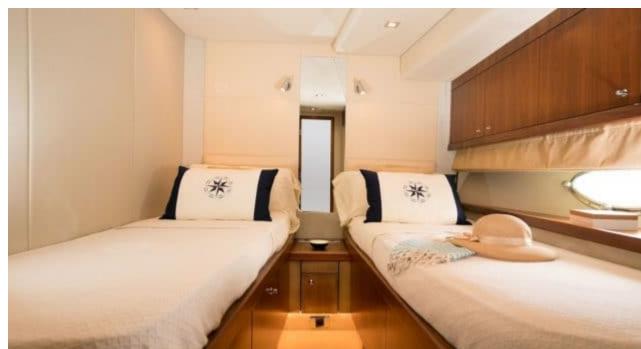

### INTERIOR DESIGN

# GALLERY LIFESTYLE

22 m

**Guests Cruising** 

12

Summer Cruising Area(s)

West Mediterranean

Cabins

4

Winter Cruising Area(s)
West Mediterranean

Crew 2

Max speed 31 knots

Cruising speed 15 knots

Fuel consumption 200 Litres/Hr

Type of cabins

4 (2 x Double, 2 x Twin)