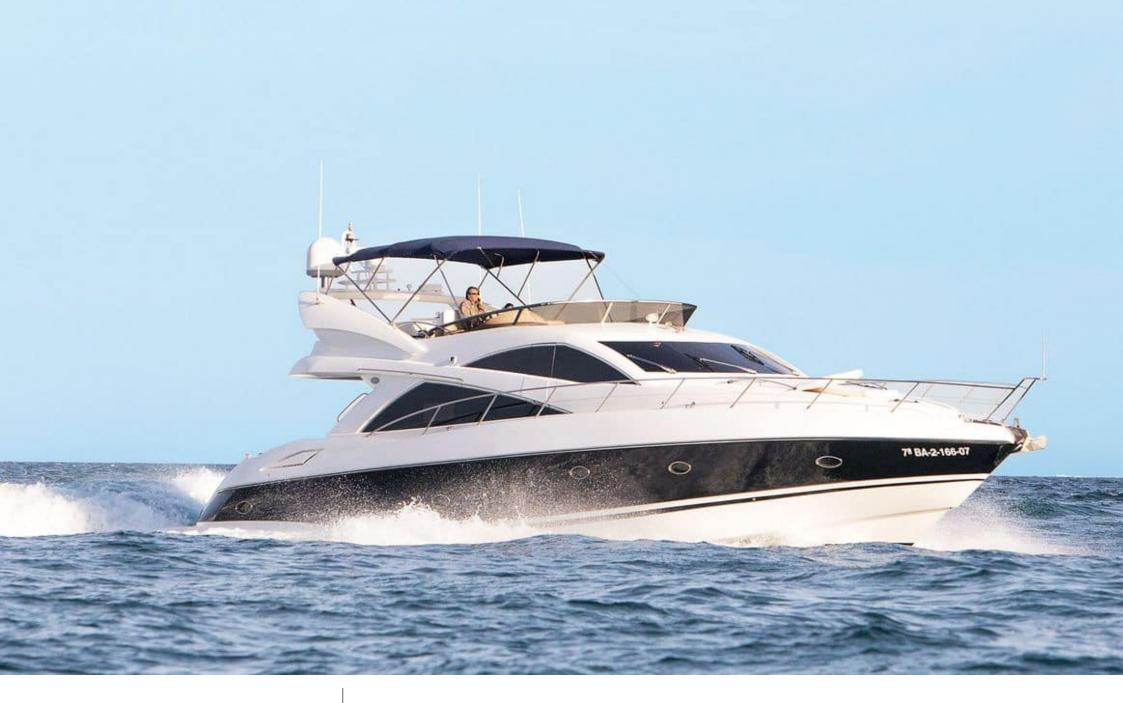

# **EXTERIOR DESIGN**

22 m

**Guests Cruising** 

12

Summer Cruising Area(s)

West Mediterranean

Cabins

4

Winter Cruising Area(s)
West Mediterranean