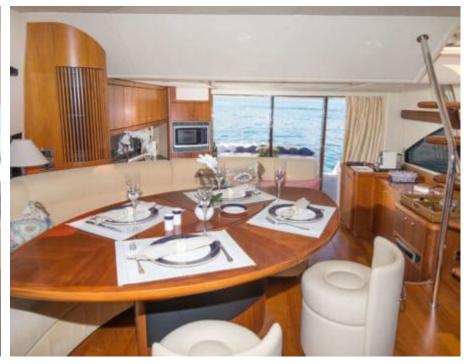

M/Y MEDITERRANI IV





Guest



Cabins





# M/Y MEDITERRANI IV







Paddle Boards x







Seadoo Snorkeling Gear Seascooter (for





Towable water toys







diving)







# **EXTERIOR DESIGN**































### INTERIOR DESIGN













































# GALLERY LIFESTYLE













#### Specifications



Summer low rate per week

24 000 €



Summer high rate per week

27 000 €



Winter low rate per week

24 000 €



Winter high rate per week

27 000 €



Builder

Sunseeker



Year built

2006



Year refit

2017



Length

22 m



**Guests Cruising** 

12

Summer Cruising Area(s)

West Mediterranean



Cabins

4

Winter Cruising Area(s)
West Mediterranean

Crew 2

Max speed 31 knots

Cruising speed 15 knots

Fuel consumption 200 Litres/Hr

Type of cabins

4 (2 x Double, 2 x Twin)