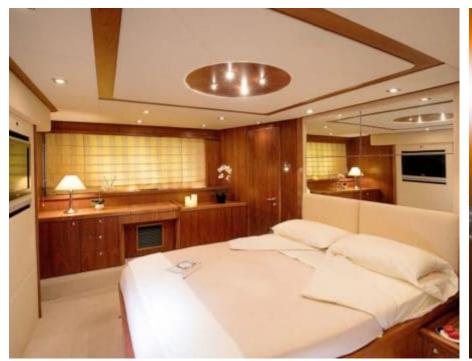

M/Y MEDITERRANI IV





Guest



Cabins





# M/Y MEDITERRANI IV







Paddle Boards x







Seadoo Snorkeling Gear Seascooter (for





Towable water toys







diving)







# **EXTERIOR DESIGN**































### INTERIOR DESIGN













































# GALLERY LIFESTYLE













#### Specifications



Summer low rate per week

24 000 €



Summer high rate per week

27 000 €



Winter low rate per week

24 000 €



Winter high rate per week

27 000 €



Builder

Sunseeker



Year built

2006



Year refit

2017



Length

22 m



**Guests Cruising** 

12

Summer Cruising Area(s)

West Mediterranean



Cabins

4

Winter Cruising Area(s)
West Mediterranean

Crew 2

Max speed 31 knots

Cruising speed 15 knots

Fuel consumption 200 Litres/Hr

Type of cabins

4 (2 x Double, 2 x Twin)