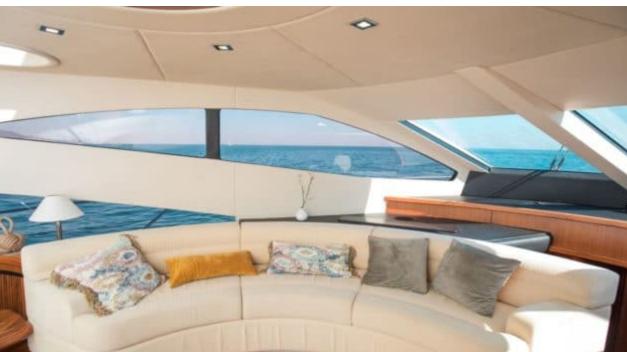

M/Y MEDITERRANI IV





Guest



Cabins





# M/Y MEDITERRANI IV







Paddle Boards x







Seadoo Snorkeling Gear Seascooter (for





Towable water toys







diving)







# **EXTERIOR DESIGN**































### INTERIOR DESIGN













































# GALLERY LIFESTYLE













#### Specifications



Summer low rate per week

24 000 €



Summer high rate per week

27 000 €



Winter low rate per week

24 000 €



Winter high rate per week

27 000 €



Builder

Sunseeker



Year built

2006



Year refit

2017



Length

22 m



**Guests Cruising** 

12

Summer Cruising Area(s)

West Mediterranean



Cabins

4

Winter Cruising Area(s)
West Mediterranean

Crew 2

Max speed 31 knots

Cruising speed 15 knots

Fuel consumption 200 Litres/Hr

Type of cabins

4 (2 x Double, 2 x Twin)