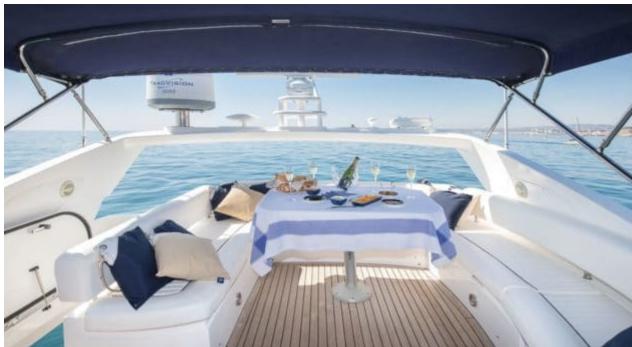

M/Y MEDITERRANI IV





Guest



Cabins





# M/Y MEDITERRANI IV







Paddle Boards x







Seadoo Snorkeling Gear Seascooter (for





Towable water toys







diving)







# **EXTERIOR DESIGN**































### INTERIOR DESIGN













































# GALLERY LIFESTYLE













#### Specifications



Summer low rate per week

24 000 €



Summer high rate per week

27 000 €



Winter low rate per week

24 000 €



Winter high rate per week

27 000 €



Builder

Sunseeker



Year built

2006



Year refit

2017



Length

22 m



**Guests Cruising** 

12

Summer Cruising Area(s)

West Mediterranean



Cabins

4

Winter Cruising Area(s)
West Mediterranean

Crew 2

Max speed 31 knots

Cruising speed 15 knots

Fuel consumption 200 Litres/Hr

Type of cabins

4 (2 x Double, 2 x Twin)