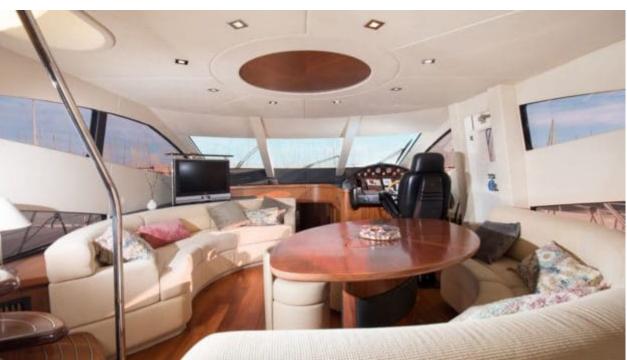

M/Y MEDITERRANI IV





Guest



Cabins





# M/Y MEDITERRANI IV







Paddle Boards x







Seadoo Snorkeling Gear Seascooter (for





Towable water toys







diving)







# **EXTERIOR DESIGN**































### INTERIOR DESIGN













































# GALLERY LIFESTYLE













#### Specifications



Summer low rate per week

24 000 €



Summer high rate per week

27 000 €



Winter low rate per week

24 000 €



Winter high rate per week

27 000 €



Builder

Sunseeker



Year built

2006



Year refit

2017



Length

22 m



**Guests Cruising** 

12

Summer Cruising Area(s)

West Mediterranean



Cabins

4

Winter Cruising Area(s)
West Mediterranean

Crew 2

Max speed 31 knots

Cruising speed 15 knots

Fuel consumption 200 Litres/Hr

Type of cabins

4 (2 x Double, 2 x Twin)