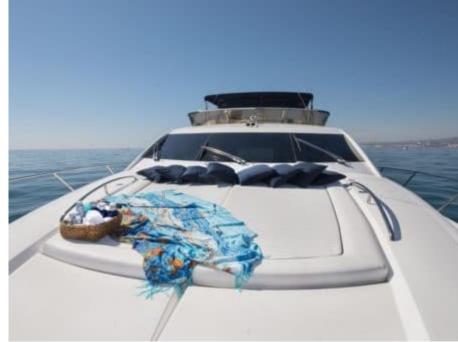

M/Y MEDITERRANI IV





Guest



Cabins





# M/Y MEDITERRANI IV







Paddle Boards x







Seadoo Snorkeling Gear Seascooter (for





Towable water toys







diving)







# **EXTERIOR DESIGN**































### INTERIOR DESIGN













































# GALLERY LIFESTYLE













#### Specifications



Summer low rate per week

24 000 €



Summer high rate per week

27 000 €



Winter low rate per week

24 000 €



Winter high rate per week

27 000 €



Builder

Sunseeker



Year built

2006



Year refit

2017



Length

22 m



**Guests Cruising** 

12

Summer Cruising Area(s)

West Mediterranean



Cabins

4

Winter Cruising Area(s)
West Mediterranean

Crew 2

Max speed 31 knots

Cruising speed 15 knots

Fuel consumption 200 Litres/Hr

Type of cabins

4 (2 x Double, 2 x Twin)