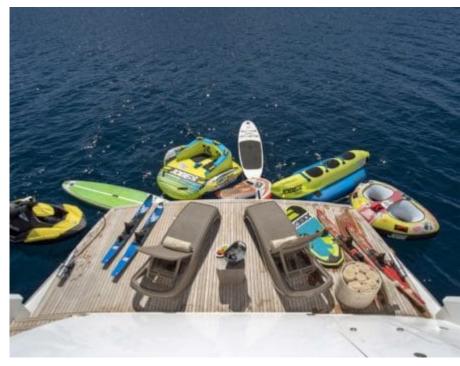

M/Y MI ALMA

Length **31m** 101.71 ft.

ft.



Cabins **4**  Crew **6** 



#### M/Y MI ALMA











## EXTERIOR DESIGN





















### **INTERIOR DESIGN**





Interior design Exterior design Gallery lifestyle Specifications Features

















# GALLERY LIFESTYLE









### Specifications

| Summer low r<br>49 000 €                       | E Summer low rate per week<br>49 000 € |  |                                               | €  | Summer high rate per week<br>55 000 € |          |                               |             |
|------------------------------------------------|----------------------------------------|--|-----------------------------------------------|----|---------------------------------------|----------|-------------------------------|-------------|
| Winter low rate per week 49 000 €              |                                        |  |