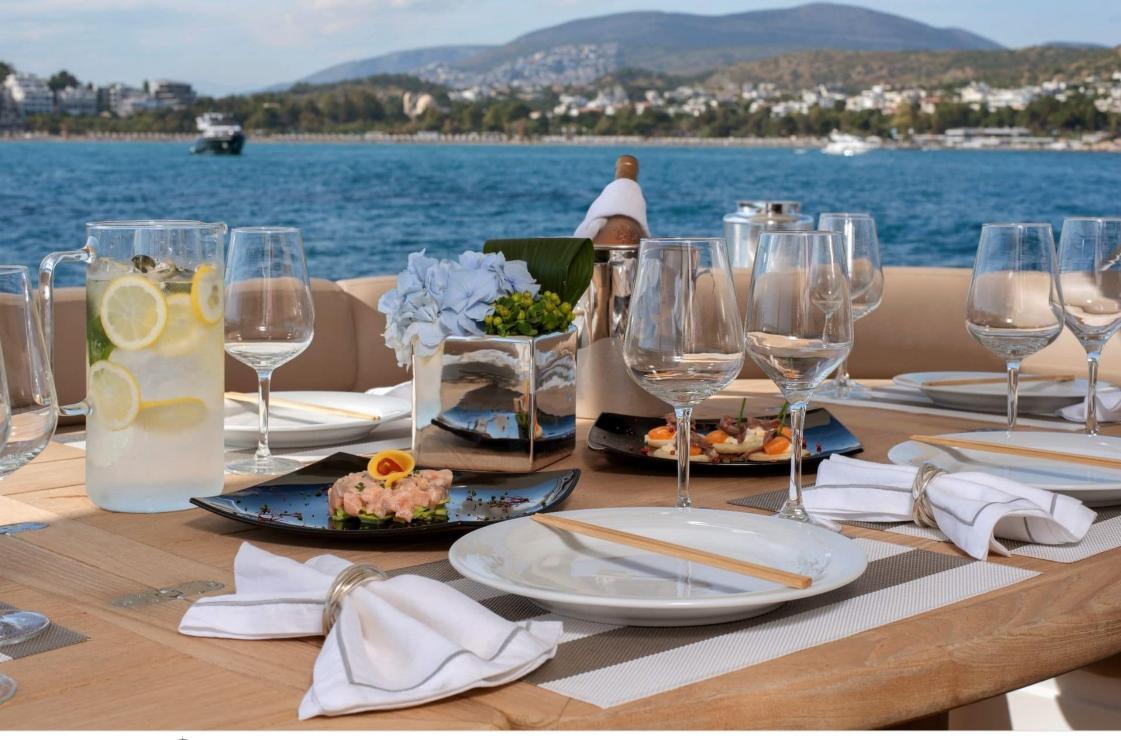

M/Y MI ALMA

Length **31m** 101.71 ft.

ft.



Cabins **4**  Crew **6** 



#### M/Y MI ALMA











## EXTERIOR DESIGN





















### **INTERIOR DESIGN**





Interior design Exterior design Gallery lifestyle Specifications Features

















# GALLERY LIFESTYLE









### Specifications

| Summer low r<br>49 000 €                       | E Summer low rate per week<br>49 000 € |  |                                               | €  | Summer high rate per week<br>55 000 € |          |                               |             |
|------------------------------------------------|----------------------------------------|--|-----------------------------------------------|----|---------------------------------------|----------|-------------------------------|-------------|
| Winter low rate per week 49 000 €              |                                        |  |