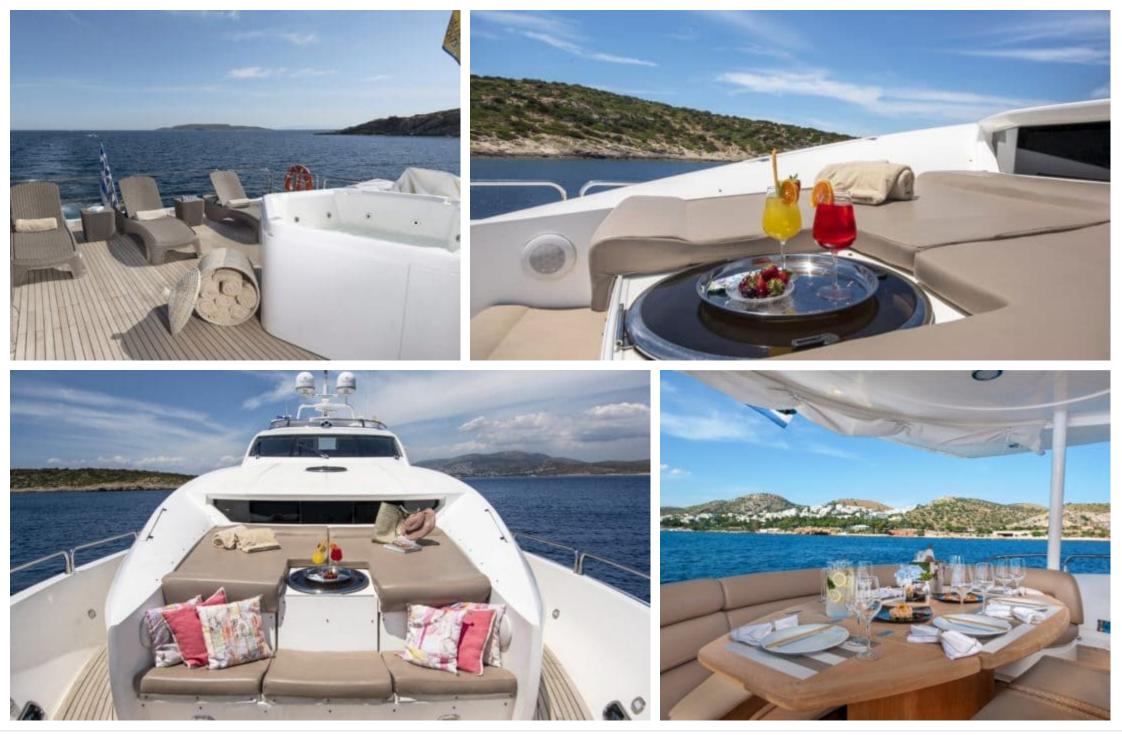

M/Y MI ALMA

Length **31m** 101.71 ft.

ft.



Cabins **4**  Crew **6** 



#### M/Y MI ALMA











## EXTERIOR DESIGN





















### **INTERIOR DESIGN**





Interior design Exterior design Gallery lifestyle Specifications Features

















# GALLERY LIFESTYLE









### Specifications

| Summer low r<br>49 000 €                       | E Summer low rate per week<br>49 000 € |  |                                               | €  | Summer high rate per week<br>55 000 € |          |                               |             |
|------------------------------------------------|----------------------------------------|--|-----------------------------------------------|----|---------------------------------------|----------|-------------------------------|-------------|
| Winter low rate per week 49 000 €              |                                        |  |