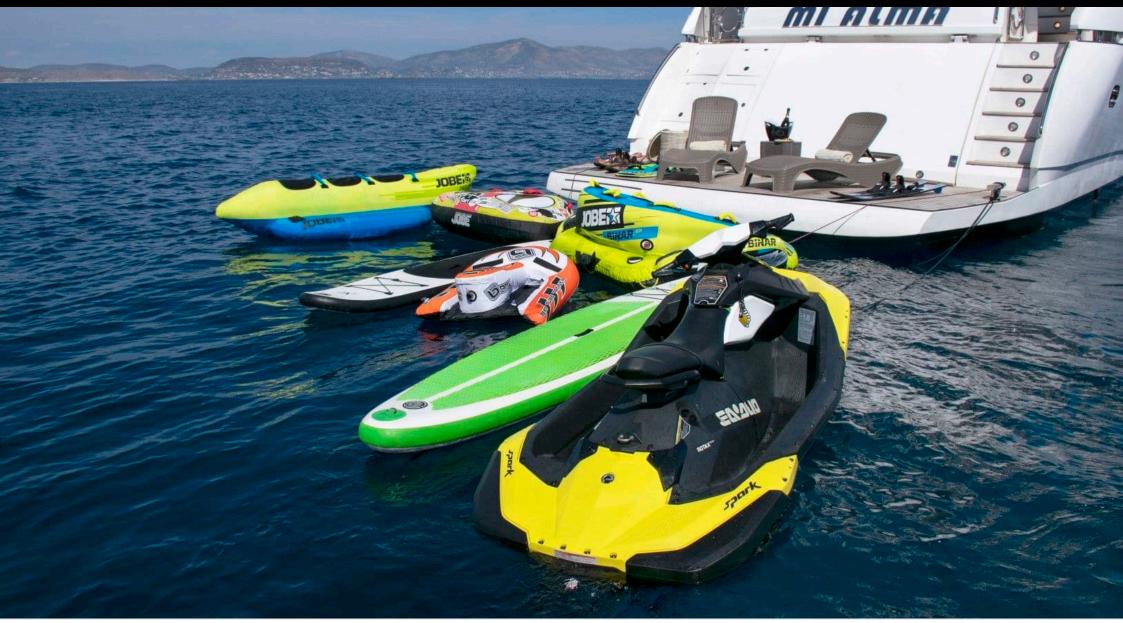

M/Y MI ALMA

Length **31m** 101.71 ft.

ft.



Cabins **4**  Crew **6** 



#### M/Y MI ALMA











## EXTERIOR DESIGN





















### **INTERIOR DESIGN**





Interior design Exterior design Gallery lifestyle Specifications Features

















# GALLERY LIFESTYLE









### Specifications

| Summer low r<br>49 000 €                       | E Summer low rate per week<br>49 000 € |  |                                               | €  | Summer high rate per week<br>55 000 € |          |                               |             |
|------------------------------------------------|----------------------------------------|--|-----------------------------------------------|----|---------------------------------------|----------|-------------------------------|-------------|
| Winter low rate per week 49 000 €              |                                        |  |                                               | €  | Winter high rate per week<br>49 000 € |          |                               |             |
| Builder<br>Sunseeker