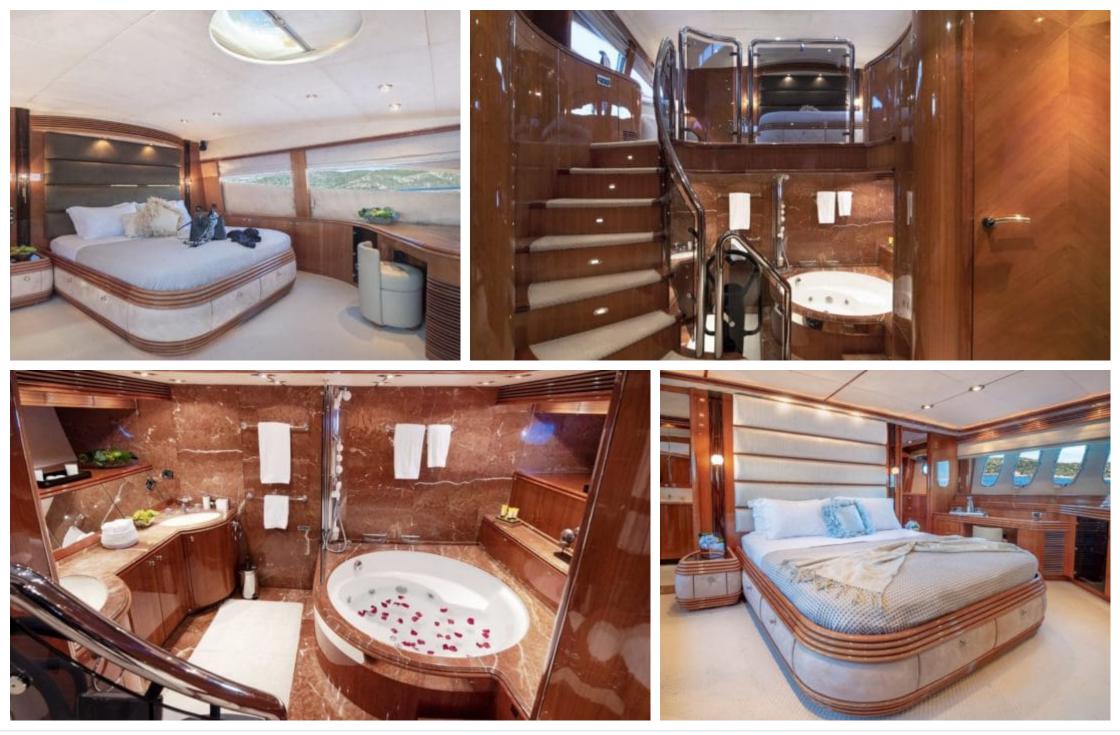

M/Y MI ALMA

Length **31m** 101.71 ft.

ft.



Cabins **4**  Crew **6** 



#### M/Y MI ALMA











## EXTERIOR DESIGN





















### **INTERIOR DESIGN**





Interior design Exterior design Gallery lifestyle Specifications Features

















# GALLERY LIFESTYLE









### Specifications

| Summer low r<br>49 000 €                       | E Summer low rate per week<br>49 000 € |  |                                               | €  | Summer high rate per week<br>55 000 € |          |                               |             |
|------------------------------------------------|----------------------------------------|--|-----------------------------------------------|----|---------------------------------------|----------|-------------------------------|-------------|
| Winter low rate per week 49 000 €              |                                        |  |                                               | €  | Winter high rate per week<br>49 000 € |          |                               |             |
| Bu