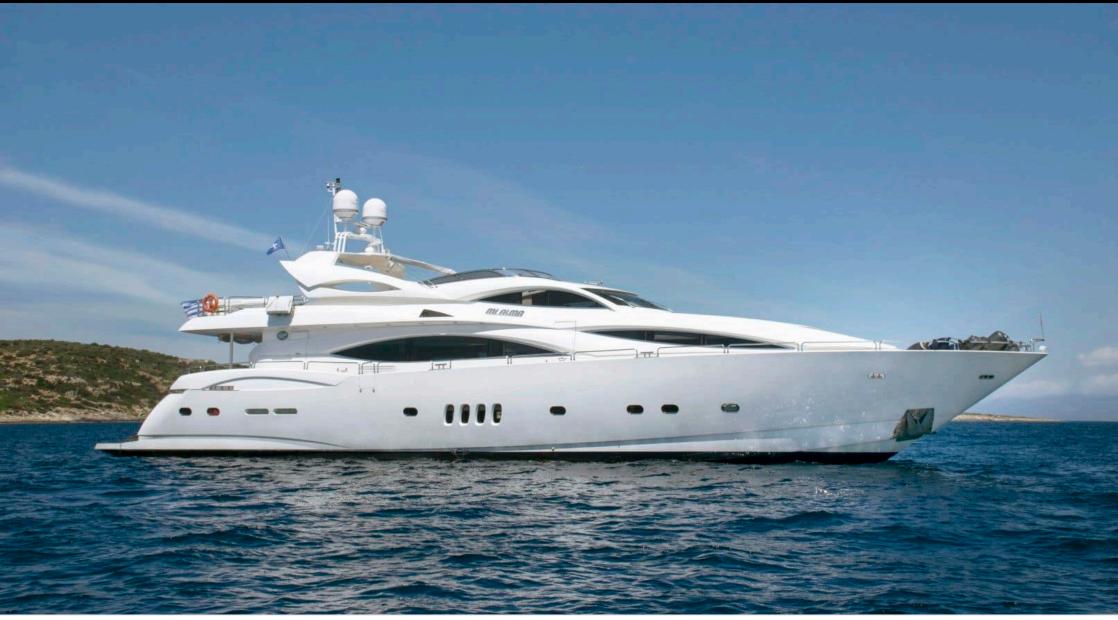

M/Y MI ALMA

Length **31m** 101.71 ft.

ft.

Cabins **4**  Crew **6** 

#### M/Y MI ALMA

## EXTERIOR DESIGN