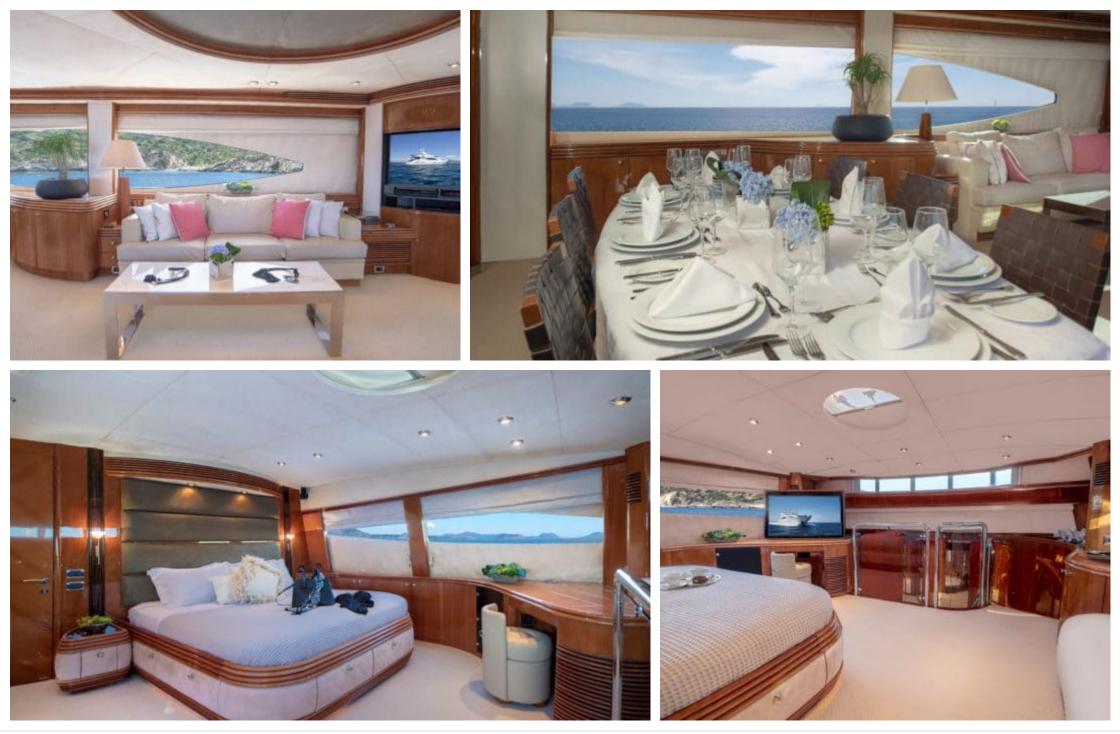

M/Y MI ALMA

Length **31m** 101.71 ft.

ft.



Cabins **4**  Crew **6** 



#### M/Y MI ALMA











## EXTERIOR DESIGN





















### **INTERIOR DESIGN**





Interior design Exterior design Gallery lifestyle Specifications Features

















# GALLERY LIFESTYLE









### Specifications

| Summer low r<br>49 000 €                       | E Summer low rate per week<br>49 000 € |  |                                               | €  | Summer high rate per week<br>55 000 € |          |                               |             |
|------------------------------------------------|----------------------------------------|--|-----------------------------------------------|----|---------------------------------------|----------|-------------------------------|-------------|
| Winter low rate per week 49 000 €              |                                        |  |                                               | €  | Winter high rate per week<br>49 000 € |          |                               |             |