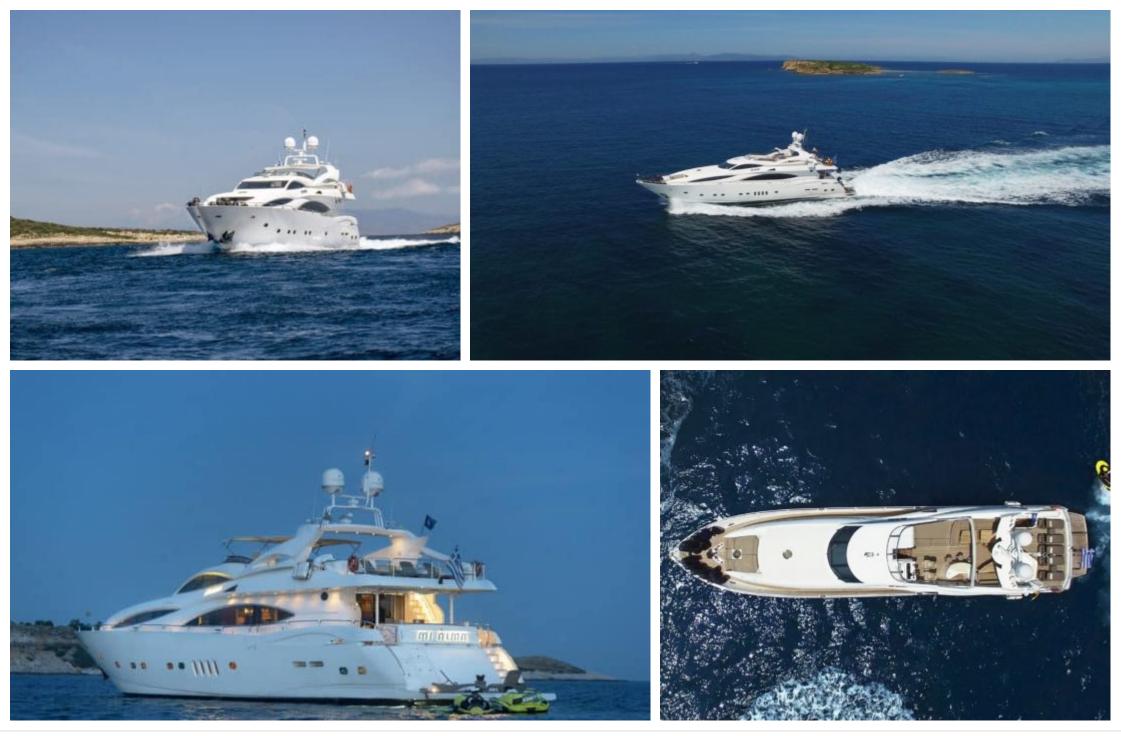

M/Y MI ALMA

Length **31m** 101.71 ft.

ft.



Cabins **4**  Crew **6** 



#### M/Y MI ALMA











## EXTERIOR DESIGN





















### **INTERIOR DESIGN**





Interior design Exterior design Gallery lifestyle Specifications Features

















# GALLERY LIFESTYLE









### Specifications

| Summer low r<br>49 000 €                       | E Summer low rate per week<br>49 000 € |  |                                               | €  | Summer high rate per week<br>55 000 € |          |                               |             |
|------------------------------------------------|----------------------------------------|--|-----------------------------------------------|----|---------------------------------------|----------|-------------------------------|-------------|
| Winter low rate per week 49 000 €              |                                        |  |