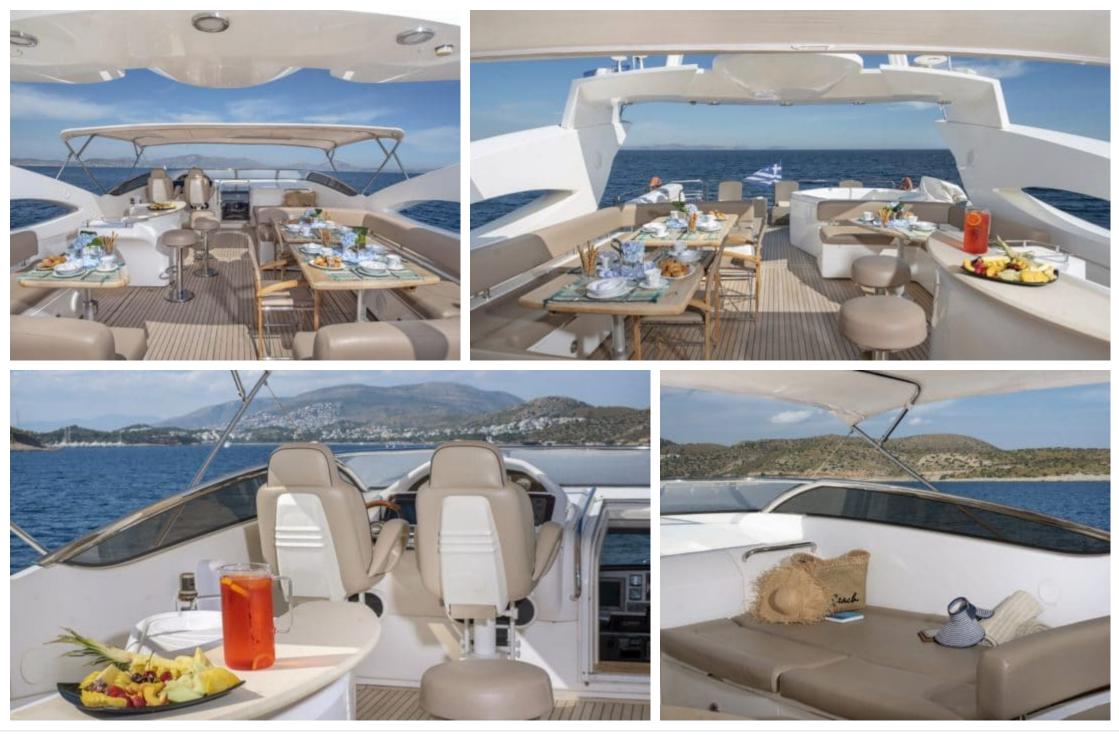

M/Y MI ALMA

Length **31m** 101.71 ft.

ft.



Cabins **4**  Crew **6** 



#### M/Y MI ALMA











## EXTERIOR DESIGN





















### **INTERIOR DESIGN**





Interior design Exterior design Gallery lifestyle Specifications Features

















# GALLERY LIFESTYLE









### Specifications

| Summer low r<br>49 000 €                       | E Summer low rate per week<br>49 000 € |  |                                               | €  | Summer high rate per week<br>55 000 € |          |                               |             |
|------------------------------------------------|----------------------------------------|--|-----------------------------------------------|----|---------------------------------------|----------|-------------------------------|-------------|
| Winter low rate per week 49 000 €              |                                        |  |