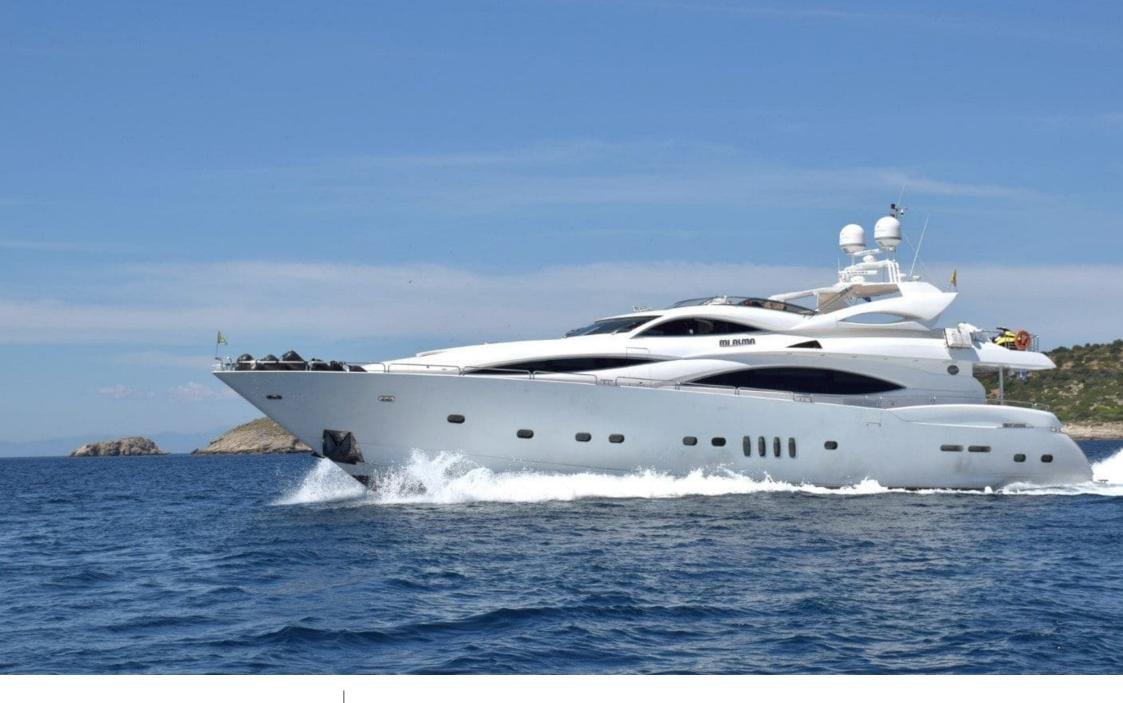

M/Y MI ALMA

Length **31m** 101.71 ft.

ft.

Cabins **4**  Crew **6** 

## EXTERIOR DESIGN