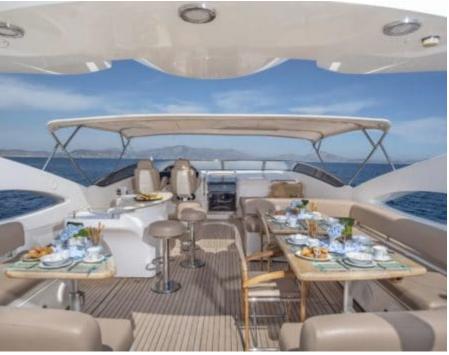

M/Y MI ALMA

Length **31m** 101.71 ft.

ft.



Cabins **4**  Crew **6** 



#### M/Y MI ALMA











## EXTERIOR DESIGN





















### **INTERIOR DESIGN**





Interior design Exterior design Gallery lifestyle Specifications Features

















# GALLERY LIFESTYLE









### Specifications

| Summer low r<br>49 000 €                       | E Summer low rate per week<br>49 000 € |  |                                               | €  | Summer high rate per week<br>55 000 € |          |                               |             |
|------------------------------------------------|----------------------------------------|--|-----------------------------------------------|----|---------------------------------------|----------|-------------------------------|-------------|
| Winter low rate per week 49 000 €              |                                        |  |