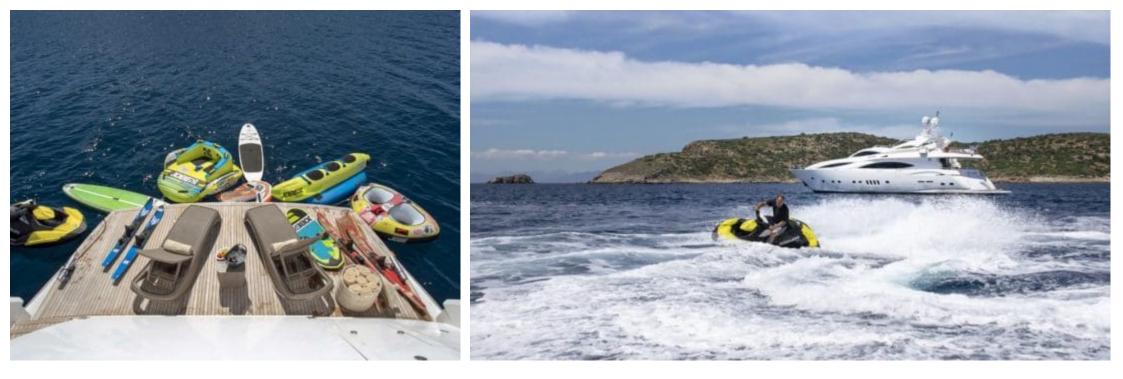

M/Y MI ALMA

Length **31m** 101.71 ft.

ft.



Cabins **4**  Crew **6** 



#### M/Y MI ALMA











## EXTERIOR DESIGN





















### **INTERIOR DESIGN**





Interior design Exterior design Gallery lifestyle Specifications Features

















# GALLERY LIFESTYLE









### Specifications

| Summer low r<br>49 000 €                       | E Summer low rate per week<br>49 000 € |  |                                               | €  | Summer high rate per week<br>55 000 € |          |                               |             |
|------------------------------------------------|----------------------------------------|--|-----------------------------------------------|----|---------------------------------------|----------|-------------------------------|-------------|
| Winter low rate per week 49 000 €              |                                        |  |                                               | €  | Winter high rate per week<br>49 000 € |          |                               |             |
| Builder<br>Sunseeker