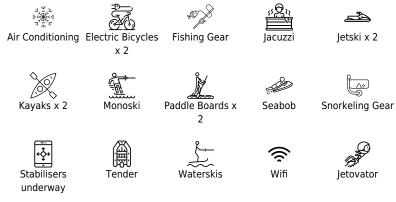

M/Y MI ALMA

Length **31m** 101.71 ft.

ft.



Cabins **4**  Crew **6** 



#### M/Y MI ALMA











## EXTERIOR DESIGN





















### **INTERIOR DESIGN**





Interior design Exterior design Gallery lifestyle Specifications Features

















# GALLERY LIFESTYLE









### Specifications

| Summer low r<br>49 000 €                       | E Summer low rate per week<br>49 000 € |  |                                               | €  | Summer high rate per week<br>55 000 € |          |                               |             |
|------------------------------------------------|----------------------------------------|--|-----------------------------------------------|----|---------------------------------------|----------|-------------------------------|-------------|
| Winter low rate per week 49 000 €              |                                        |