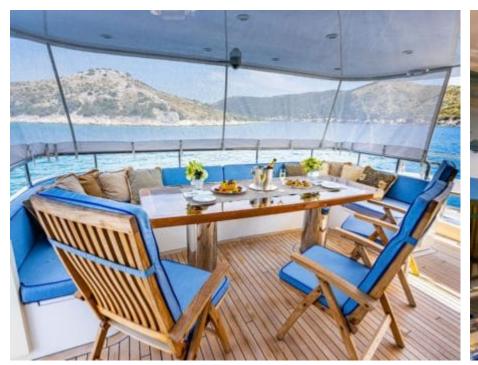

Cabins **4** 



Crew **7** 



### M/Y MILAYA











Banana

Donuts

Floating Mat

Jetski





Stabilisers underway















## EXTERIOR DESIGN





























### INTERIOR DESIGN

































# GALLERY LIFESTYLE









#### Specifications



Summer low rate per week 40 000 €



Summer high rate per week

45 000 €



Winter low rate per week 40 000 €



Winter high rate per week

45 000 €



Builder Timmerman



Year built 2008



Year refit

2017



Length 32.4 m



Guests Cruising



Cabins

4

Winter Cruising Area(s)
East Mediterranean

Summer Cruising Area(s)
East Mediterranean

Crew 7 Max speed 12 knots Cruising speed 10 knots

Fuel consumption 180 Litres/Hr

Type of cabins

4 (2 x Double, 2 x Twin)