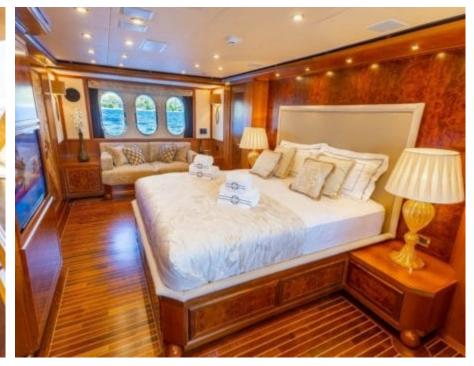

Cabins **4** 



Crew **7** 



### M/Y MILAYA











Banana

Donuts

Floating Mat

Jetski





Stabilisers underway















## EXTERIOR DESIGN





























### INTERIOR DESIGN

































# GALLERY LIFESTYLE









#### Specifications



Summer low rate per week 40 000 €



Summer high rate per week

45 000 €



Winter low rate per week 40 000 €



Winter high rate per week

45 000 €



Builder Timmerman



Year built 2008



Year refit

2017



Length 32.4 m



Guests Cruising



Cabins

4

Winter Cruising Area(s)
East Mediterranean

Summer Cruising Area(s)
East Mediterranean

Crew 7 Max speed 12 knots Cruising speed 10 knots

Fuel consumption 180 Litres/Hr

Type of cabins

4 (2 x Double, 2 x Twin)