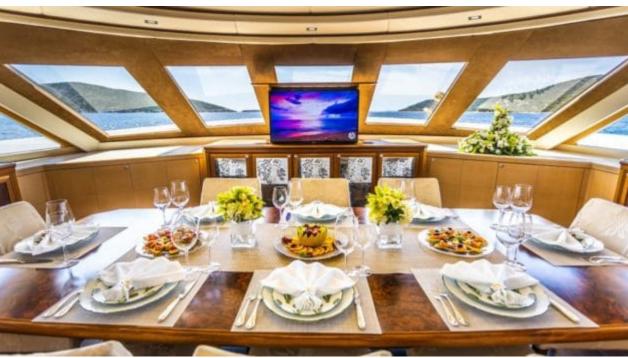

Cabins **4** 



Crew **7** 



### M/Y MILAYA











Banana

Donuts

Floating Mat

Jetski





Stabilisers underway















## EXTERIOR DESIGN





























### INTERIOR DESIGN

































# GALLERY LIFESTYLE









#### Specifications



Summer low rate per week 40 000 €



Summer high rate per week

45 000 €



Winter low rate per week 40 000 €



Winter high rate per week

45 000 €



Builder Timmerman



Year built 2008



Year refit

2017



Length 32.4 m



Guests Cruising



Cabins

4

Winter Cruising Area(s)
East Mediterranean

Summer Cruising Area(s)
East Mediterranean

Crew 7 Max speed 12 knots Cruising speed 10 knots

Fuel consumption 180 Litres/Hr

Type of cabins

4 (2 x Double, 2 x Twin)