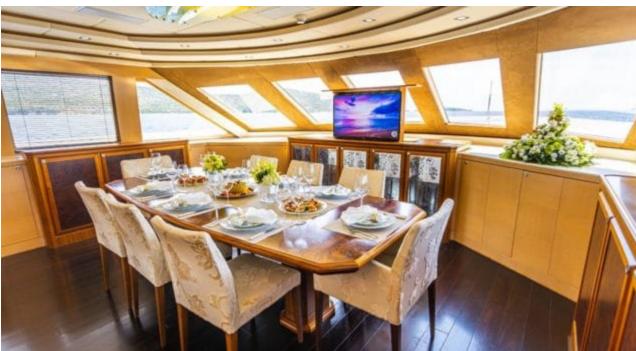

Cabins **4** 



Crew **7** 



### M/Y MILAYA











Banana

Donuts

Floating Mat

Jetski





Stabilisers underway















## EXTERIOR DESIGN





























### INTERIOR DESIGN

































# GALLERY LIFESTYLE









#### Specifications



Summer low rate per week 40 000 €



Summer high rate per week

45 000 €



Winter low rate per week 40 000 €



Winter high rate per week

45 000 €



Builder Timmerman



Year built 2008



Year refit

2017



Length 32.4 m



Guests Cruising



Cabins

4

Winter Cruising Area(s)
East Mediterranean

Summer Cruising Area(s)
East Mediterranean

Crew 7 Max speed 12 knots Cruising speed 10 knots

Fuel consumption 180 Litres/Hr

Type of cabins

4 (2 x Double, 2 x Twin)