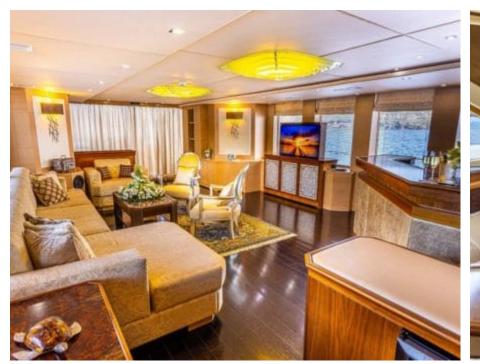

Cabins **4** 



Crew **7** 



### M/Y MILAYA











Banana

Donuts

Floating Mat

Jetski





Stabilisers underway















## EXTERIOR DESIGN





























### INTERIOR DESIGN

































# GALLERY LIFESTYLE









#### Specifications



Summer low rate per week 40 000 €



Summer high rate per week

45 000 €



Winter low rate per week 40 000 €



Winter high rate per week

45 000 €



Builder Timmerman



Year built 2008



Year refit

2017



Length 32.4 m



Guests Cruising



Cabins

4

Winter Cruising Area(s)
East Mediterranean

Summer Cruising Area(s)
East Mediterranean

Crew 7 Max speed 12 knots Cruising speed 10 knots

Fuel consumption 180 Litres/Hr

Type of cabins

4 (2 x Double, 2 x Twin)