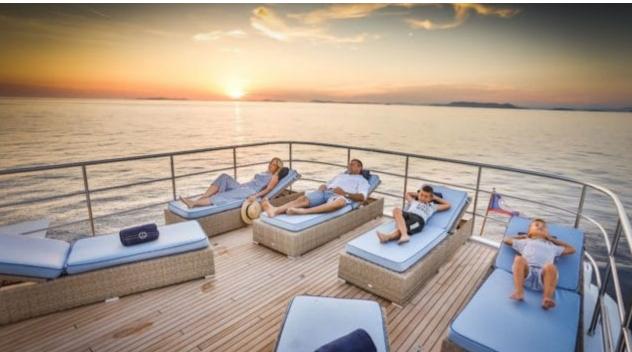

Cabins **4** 



Crew **7** 



### M/Y MILAYA











Banana

Donuts

Floating Mat

Jetski





Stabilisers underway















## EXTERIOR DESIGN





























### INTERIOR DESIGN

































# GALLERY LIFESTYLE









#### Specifications



Summer low rate per week 40 000 €



Summer high rate per week

45 000 €



Winter low rate per week 40 000 €



Winter high rate per week

45 000 €



Builder Timmerman



Year built 2008



Year refit

2017



Length 32.4 m



Guests Cruising



Cabins

4

Winter Cruising Area(s)
East Mediterranean

Summer Cruising Area(s)
East Mediterranean

Crew 7 Max speed 12 knots Cruising speed 10 knots

Fuel consumption 180 Litres/Hr

Type of cabins

4 (2 x Double, 2 x Twin)