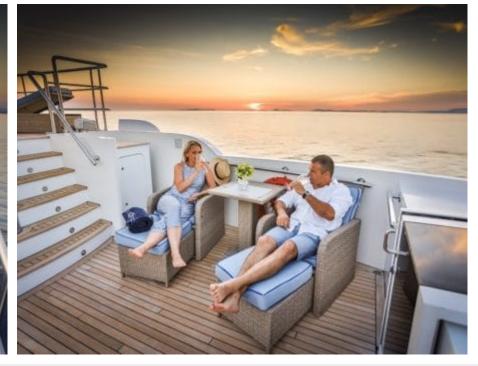

Cabins **4** 



Crew **7** 



### M/Y MILAYA











Banana

Donuts

Floating Mat

Jetski





Stabilisers underway















## EXTERIOR DESIGN





























### INTERIOR DESIGN

































# GALLERY LIFESTYLE









#### Specifications



Summer low rate per week 40 000 €



Summer high rate per week

45 000 €



Winter low rate per week 40 000 €



Winter high rate per week

45 000 €



Builder Timmerman



Year built 2008



Year refit

2017



Length 32.4 m



Guests Cruising



Cabins

4

Winter Cruising Area(s)
East Mediterranean

Summer Cruising Area(s)
East Mediterranean

Crew 7 Max speed 12 knots Cruising speed 10 knots

Fuel consumption 180 Litres/Hr

Type of cabins

4 (2 x Double, 2 x Twin)