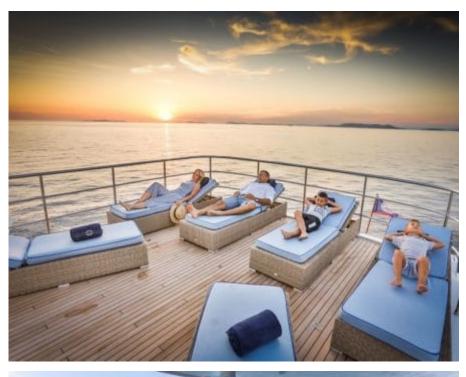

Cabins **4** 



Crew **7** 



### M/Y MILAYA











Banana

Donuts

Floating Mat

Jetski





Stabilisers underway















## EXTERIOR DESIGN





























### INTERIOR DESIGN

































# GALLERY LIFESTYLE









#### Specifications



Summer low rate per week 40 000 €



Summer high rate per week

45 000 €



Winter low rate per week 40 000 €



Winter high rate per week

45 000 €



Builder Timmerman



Year built 2008



Year refit

2017



Length 32.4 m



Guests Cruising



Cabins

4

Winter Cruising Area(s)
East Mediterranean

Summer Cruising Area(s)
East Mediterranean

Crew 7 Max speed 12 knots Cruising speed 10 knots

Fuel consumption 180 Litres/Hr

Type of cabins

4 (2 x Double, 2 x Twin)