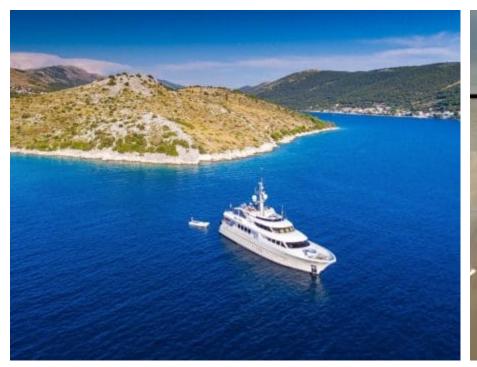

Cabins **4** 



Crew **7** 



### M/Y MILAYA











Banana

Donuts

Floating Mat

Jetski





Stabilisers underway















## EXTERIOR DESIGN





























### INTERIOR DESIGN

































# GALLERY LIFESTYLE









#### Specifications



Summer low rate per week 40 000 €



Summer high rate per week

45 000 €



Winter low rate per week 40 000 €



Winter high rate per week

45 000 €



Builder Timmerman



Year built 2008



Year refit

2017



Length 32.4 m



Guests Cruising



Cabins

4

Winter Cruising Area(s)
East Mediterranean

Summer Cruising Area(s)
East Mediterranean

Crew 7 Max speed 12 knots Cruising speed 10 knots

Fuel consumption 180 Litres/Hr

Type of cabins

4 (2 x Double, 2 x Twin)