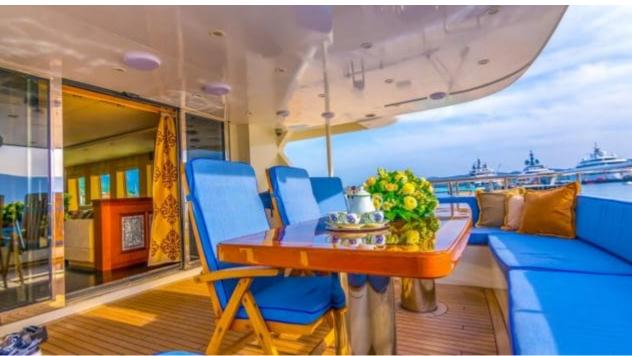

Cabins **4** 



Crew **7** 



### M/Y MILAYA











Banana

Donuts

Floating Mat

Jetski





Stabilisers underway















## EXTERIOR DESIGN





























### INTERIOR DESIGN

































# GALLERY LIFESTYLE









#### Specifications



Summer low rate per week 40 000 €



Summer high rate per week

45 000 €



Winter low rate per week 40 000 €



Winter high rate per week

45 000 €



Builder Timmerman



Year built 2008



Year refit

2017



Length 32.4 m



Guests Cruising



Cabins

4

Winter Cruising Area(s)
East Mediterranean

Summer Cruising Area(s)
East Mediterranean

Crew 7 Max speed 12 knots Cruising speed 10 knots

Fuel consumption 180 Litres/Hr

Type of cabins

4 (2 x Double, 2 x Twin)