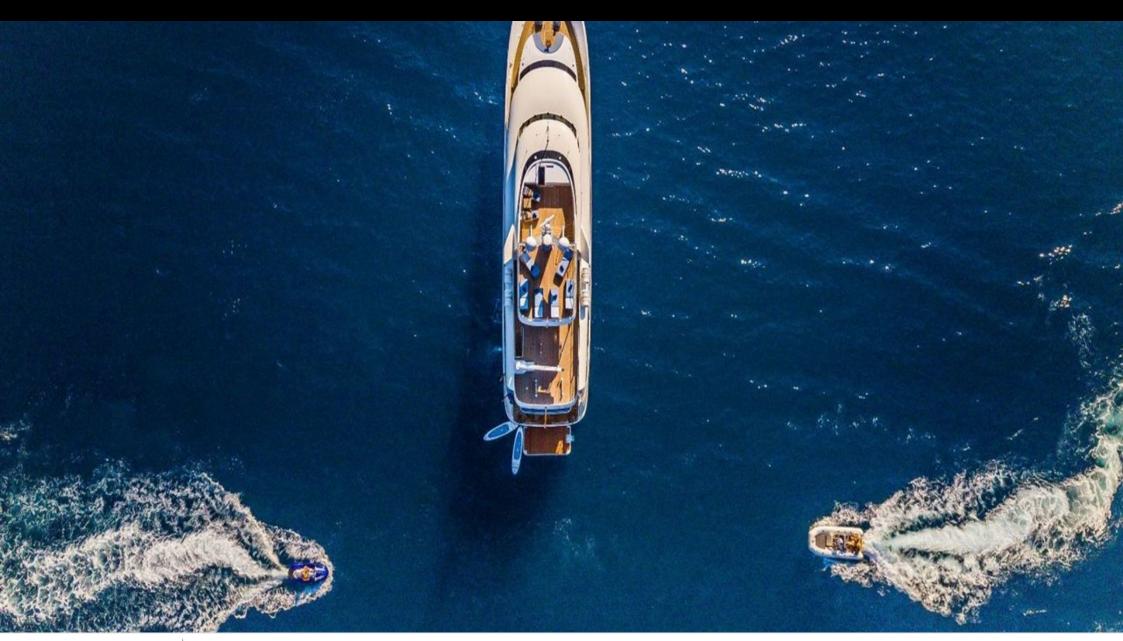

Cabins **4** 



Crew **7** 



### M/Y MILAYA











Banana

Donuts

Floating Mat

Jetski





Stabilisers underway















## EXTERIOR DESIGN





























### INTERIOR DESIGN

































# GALLERY LIFESTYLE









#### Specifications



Summer low rate per week 40 000 €



Summer high rate per week

45 000 €



Winter low rate per week 40 000 €



Winter high rate per week

45 000 €



Builder Timmerman



Year built 2008



Year refit

2017



Length 32.4 m



Guests Cruising



Cabins

4

Winter Cruising Area(s)
East Mediterranean

Summer Cruising Area(s)
East Mediterranean

Crew 7 Max speed 12 knots Cruising speed 10 knots

Fuel consumption 180 Litres/Hr

Type of cabins

4 (2 x Double, 2 x Twin)