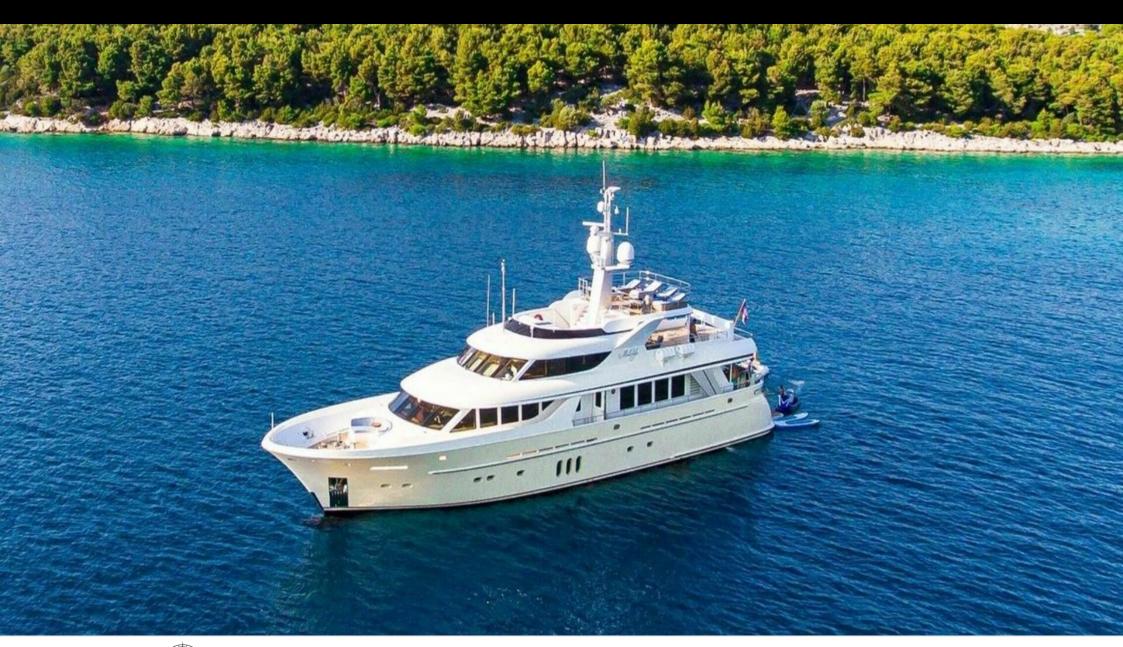

## EXTERIOR DESIGN

Year built 2008

Year refit

2017

Length 32.4 m

Guests Cruising

Cabins

4

Winter Cruising Area(s)
East Mediterranean