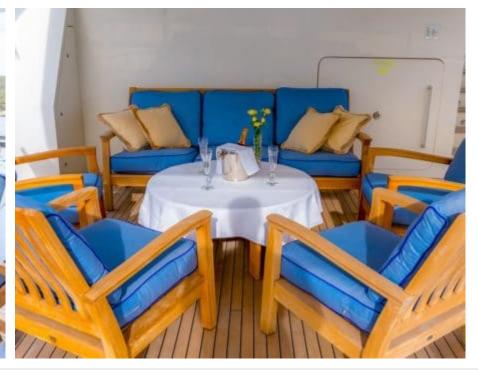

Cabins **4** 



Crew **7** 



### M/Y MILAYA











Banana

Donuts

Floating Mat

Jetski





Stabilisers underway















## EXTERIOR DESIGN





























### INTERIOR DESIGN

































# GALLERY LIFESTYLE









#### Specifications



Summer low rate per week 40 000 €



Summer high rate per week

45 000 €



Winter low rate per week 40 000 €



Winter high rate per week

45 000 €



Builder Timmerman



Year built 2008



Year refit

2017



Length 32.4 m



Guests Cruising



Cabins

4

Winter Cruising Area(s)
East Mediterranean

Summer Cruising Area(s)
East Mediterranean

Crew 7 Max speed 12 knots Cruising speed 10 knots

Fuel consumption 180 Litres/Hr

Type of cabins

4 (2 x Double, 2 x Twin)