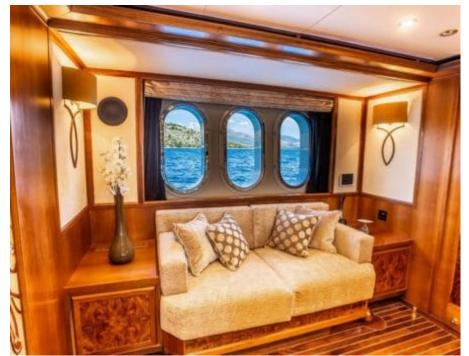

Cabins **4** 



Crew **7** 



### M/Y MILAYA











Banana

Donuts

Floating Mat

Jetski





Stabilisers underway















## EXTERIOR DESIGN





























### INTERIOR DESIGN

































# GALLERY LIFESTYLE









#### Specifications



Summer low rate per week 40 000 €



Summer high rate per week

45 000 €



Winter low rate per week 40 000 €



Winter high rate per week

45 000 €



Builder Timmerman



Year built 2008



Year refit

2017



Length 32.4 m



Guests Cruising



Cabins

4

Winter Cruising Area(s)
East Mediterranean

Summer Cruising Area(s)
East Mediterranean

Crew 7 Max speed 12 knots Cruising speed 10 knots

Fuel consumption 180 Litres/Hr

Type of cabins

4 (2 x Double, 2 x Twin)