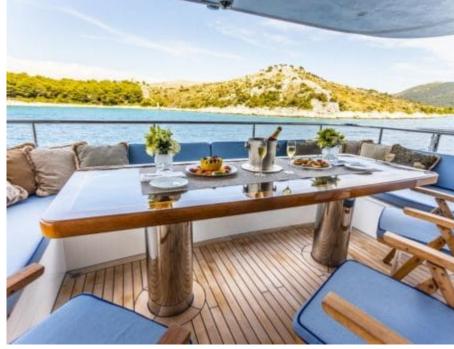

Cabins **4** 



Crew **7** 



### M/Y MILAYA











Banana

Donuts

Floating Mat

Jetski





Stabilisers underway















## EXTERIOR DESIGN





























### INTERIOR DESIGN

































# GALLERY LIFESTYLE









#### Specifications



Summer low rate per week 40 000 €



Summer high rate per week

45 000 €



Winter low rate per week 40 000 €



Winter high rate per week

45 000 €



Builder Timmerman



Year built 2008



Year refit

2017



Length 32.4 m



Guests Cruising



Cabins

4

Winter Cruising Area(s)
East Mediterranean

Summer Cruising Area(s)
East Mediterranean

Crew 7 Max speed 12 knots Cruising speed 10 knots

Fuel consumption 180 Litres/Hr

Type of cabins

4 (2 x Double, 2 x Twin)