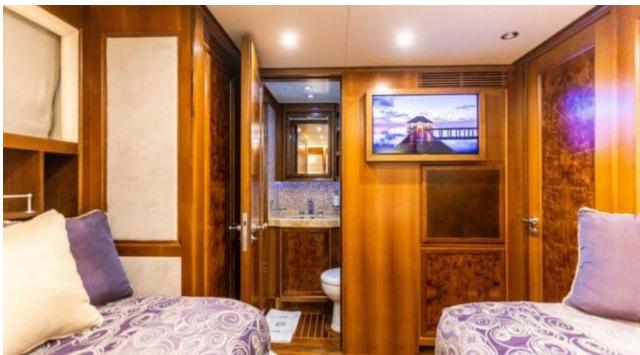

Cabins **4** 



Crew **7** 



### M/Y MILAYA











Banana

Donuts

Floating Mat

Jetski





Stabilisers underway















## EXTERIOR DESIGN





























### INTERIOR DESIGN

































# GALLERY LIFESTYLE









#### Specifications



Summer low rate per week 40 000 €



Summer high rate per week

45 000 €



Winter low rate per week 40 000 €



Winter high rate per week

45 000 €



Builder Timmerman



Year built 2008



Year refit

2017



Length 32.4 m



Guests Cruising



Cabins

4

Winter Cruising Area(s)
East Mediterranean

Summer Cruising Area(s)
East Mediterranean

Crew 7 Max speed 12 knots Cruising speed 10 knots

Fuel consumption 180 Litres/Hr

Type of cabins

4 (2 x Double, 2 x Twin)