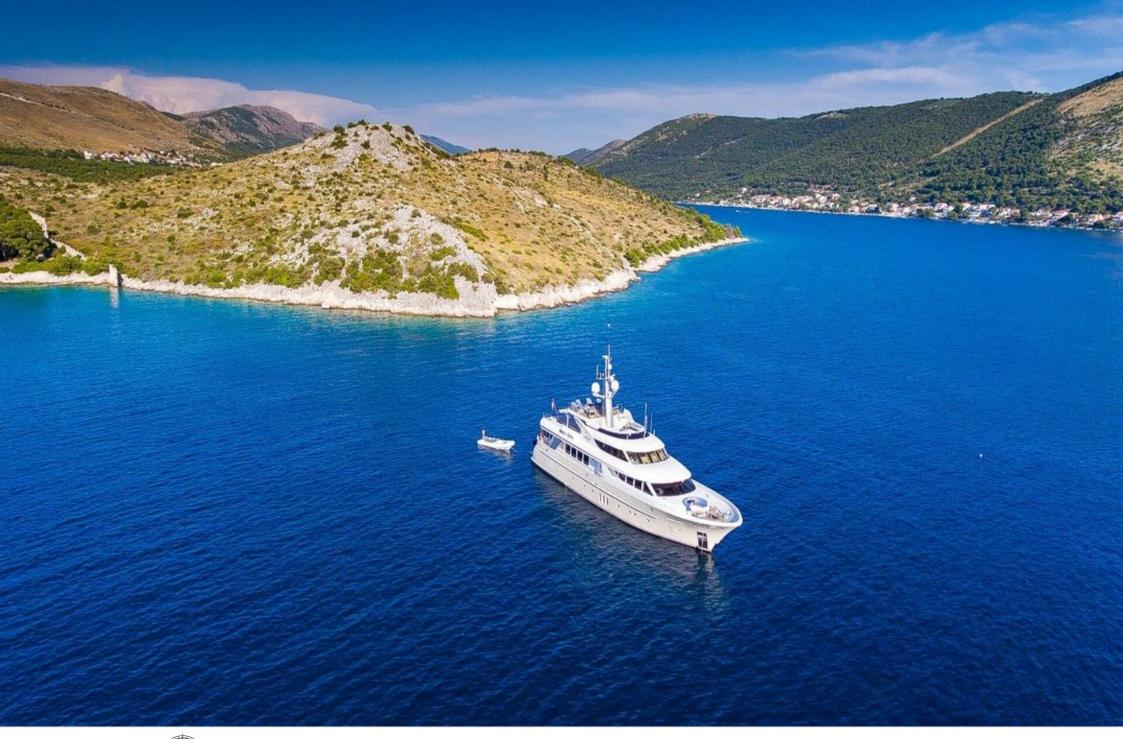

### M/Y MILAYA

Banana

Donuts

Floating Mat

Jetski

Stabilisers underway

Year built 2008

Year refit

2017

Length 32.4 m

Guests Cruising

Cabins

4

Winter Cruising Area(s)
East Mediterranean

Summer Cruising Area(s)
East Mediterranean

Crew 7 Max speed 12 knots Cruising speed 10 knots

Fuel consumption 180 Litres/Hr

Type of cabins

4 (2 x Double, 2 x Twin)