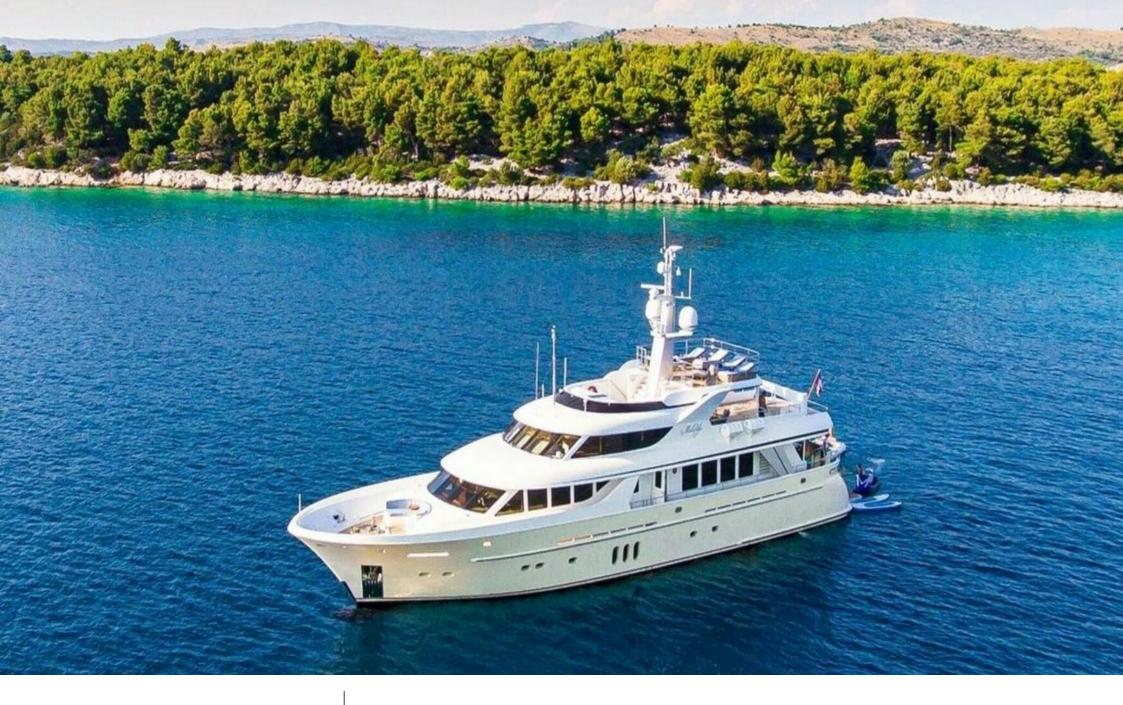

### M/Y MILAYA

Banana

Donuts

Floating Mat

Jetski

Stabilisers underway

Year built 2008

Year refit

2017

Length 32.4 m

Guests Cruising

Cabins

4

Winter Cruising Area(s)
East Mediterranean

Summer Cruising Area(s)
East Mediterranean

Crew 7 Max speed 12 knots Cruising speed 10 knots

Fuel consumption 180 Litres/Hr

Type of cabins

4 (2 x Double, 2 x Twin)