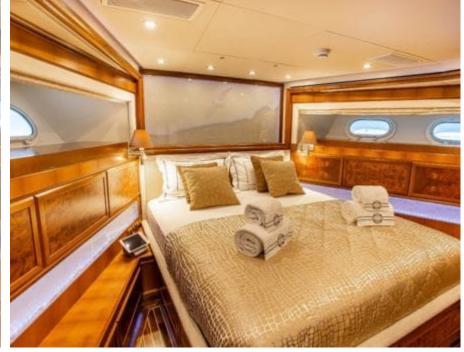

Cabins **4** 



Crew **7** 



### M/Y MILAYA











Banana

Donuts

Floating Mat

Jetski





Stabilisers underway















## EXTERIOR DESIGN





























### INTERIOR DESIGN

































# GALLERY LIFESTYLE









#### Specifications



Summer low rate per week 40 000 €



Summer high rate per week

45 000 €



Winter low rate per week 40 000 €



Winter high rate per week

45 000 €



Builder Timmerman



Year built 2008



Year refit

2017



Length 32.4 m



Guests Cruising



Cabins

4

Winter Cruising Area(s)
East Mediterranean

Summer Cruising Area(s)
East Mediterranean

Crew 7 Max speed 12 knots Cruising speed 10 knots

Fuel consumption 180 Litres/Hr

Type of cabins

4 (2 x Double, 2 x Twin)