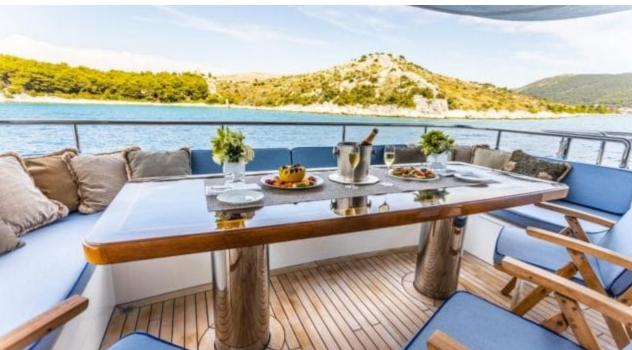

Cabins **4** 



Crew **7** 



### M/Y MILAYA











Banana

Donuts

Floating Mat

Jetski





Stabilisers underway















## EXTERIOR DESIGN





























### INTERIOR DESIGN

































# GALLERY LIFESTYLE









#### Specifications



Summer low rate per week 40 000 €



Summer high rate per week

45 000 €



Winter low rate per week 40 000 €



Winter high rate per week

45 000 €



Builder Timmerman



Year built 2008



Year refit

2017



Length 32.4 m



Guests Cruising



Cabins

4

Winter Cruising Area(s)
East Mediterranean

Summer Cruising Area(s)
East Mediterranean

Crew 7 Max speed 12 knots Cruising speed 10 knots

Fuel consumption 180 Litres/Hr

Type of cabins

4 (2 x Double, 2 x Twin)