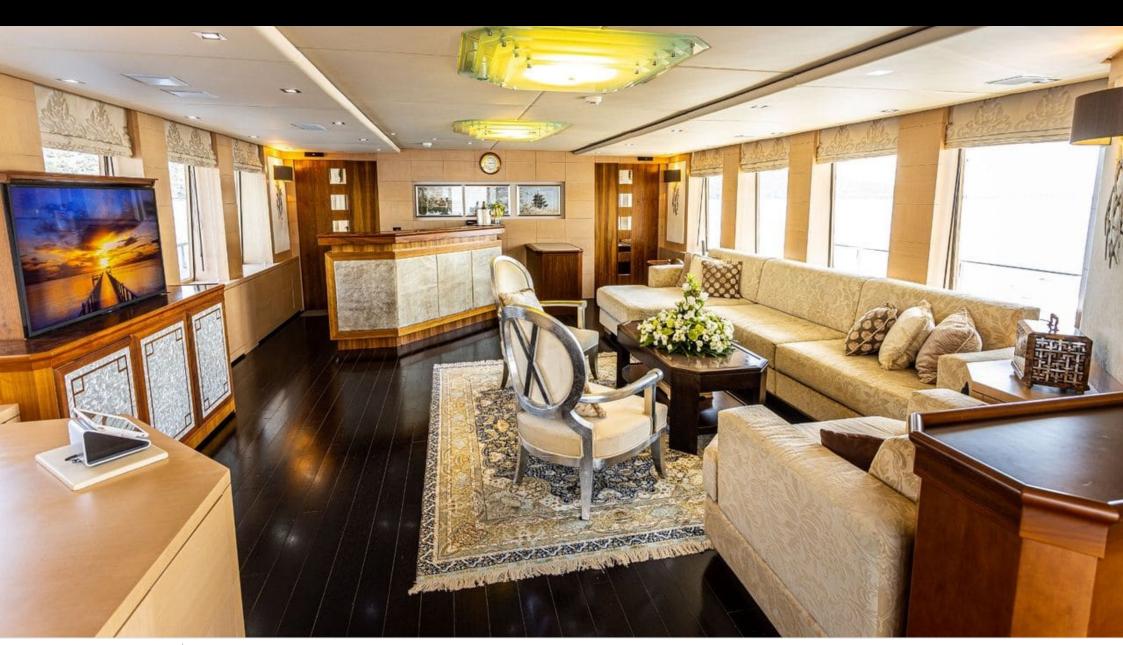

Cabins **4** 



Crew **7** 



### M/Y MILAYA











Banana

Donuts

Floating Mat

Jetski





Stabilisers underway















## EXTERIOR DESIGN





























### INTERIOR DESIGN

































# GALLERY LIFESTYLE









#### Specifications



Summer low rate per week 40 000 €



Summer high rate per week

45 000 €



Winter low rate per week 40 000 €



Winter high rate per week

45 000 €



Builder Timmerman



Year built 2008



Year refit

2017



Length 32.4 m



Guests Cruising



Cabins

4

Winter Cruising Area(s)
East Mediterranean

Summer Cruising Area(s)
East Mediterranean

Crew 7 Max speed 12 knots Cruising speed 10 knots

Fuel consumption 180 Litres/Hr

Type of cabins

4 (2 x Double, 2 x Twin)