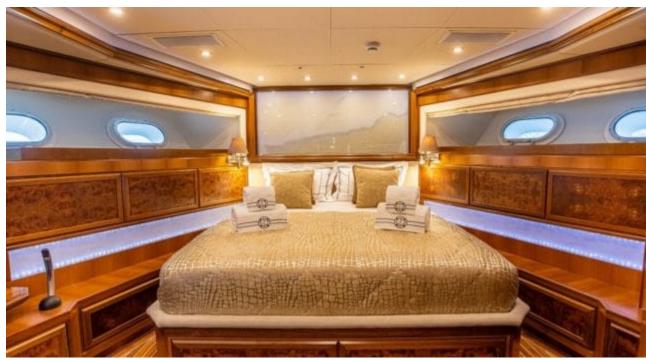

Cabins **4** 



Crew **7** 



### M/Y MILAYA











Banana

Donuts

Floating Mat

Jetski





Stabilisers underway















## EXTERIOR DESIGN





























### INTERIOR DESIGN

































# GALLERY LIFESTYLE









#### Specifications



Summer low rate per week 40 000 €



Summer high rate per week

45 000 €



Winter low rate per week 40 000 €



Winter high rate per week

45 000 €



Builder Timmerman



Year built 2008



Year refit

2017



Length 32.4 m



Guests Cruising



Cabins

4

Winter Cruising Area(s)
East Mediterranean

Summer Cruising Area(s)
East Mediterranean

Crew 7 Max speed 12 knots Cruising speed 10 knots

Fuel consumption 180 Litres/Hr

Type of cabins

4 (2 x Double, 2 x Twin)