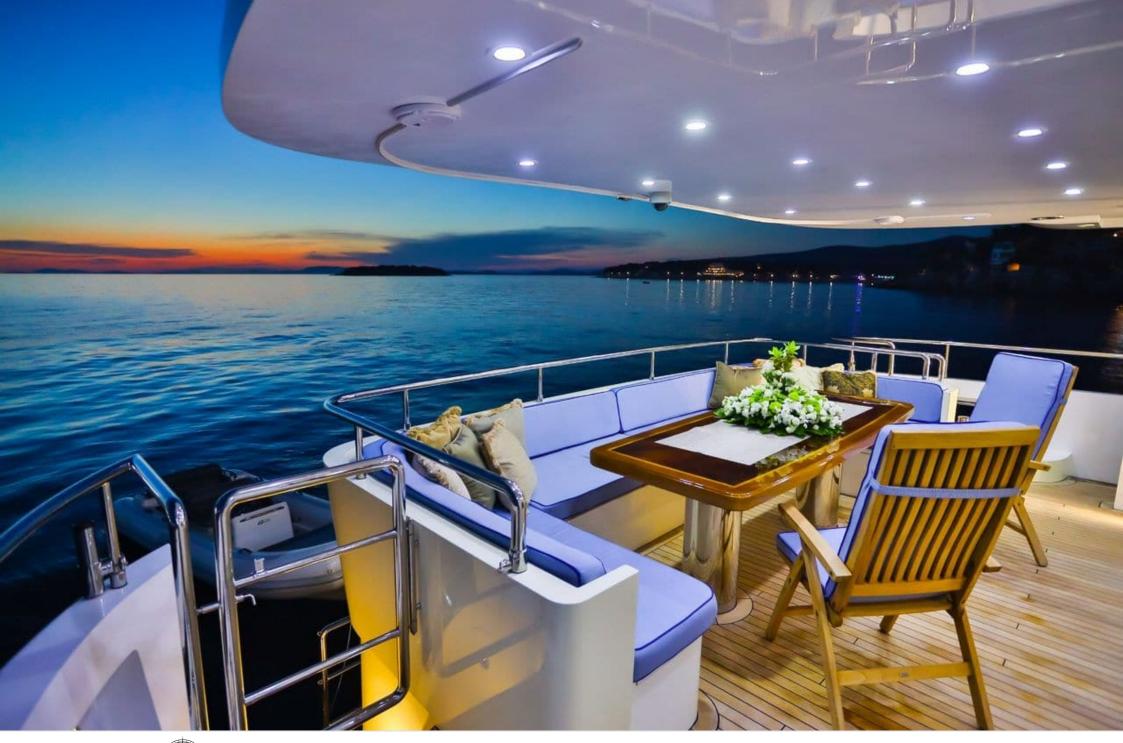

Cabins **4** 



Crew **7** 



### M/Y MILAYA











Banana

Donuts

Floating Mat

Jetski





Stabilisers underway















## EXTERIOR DESIGN





























### INTERIOR DESIGN

































# GALLERY LIFESTYLE









#### Specifications



Summer low rate per week 40 000 €



Summer high rate per week

45 000 €



Winter low rate per week 40 000 €



Winter high rate per week

45 000 €



Builder Timmerman



Year built 2008



Year refit

2017



Length 32.4 m



Guests Cruising



Cabins

4

Winter Cruising Area(s)
East Mediterranean

Summer Cruising Area(s)
East Mediterranean

Crew 7 Max speed 12 knots Cruising speed 10 knots

Fuel consumption 180 Litres/Hr

Type of cabins

4 (2 x Double, 2 x Twin)