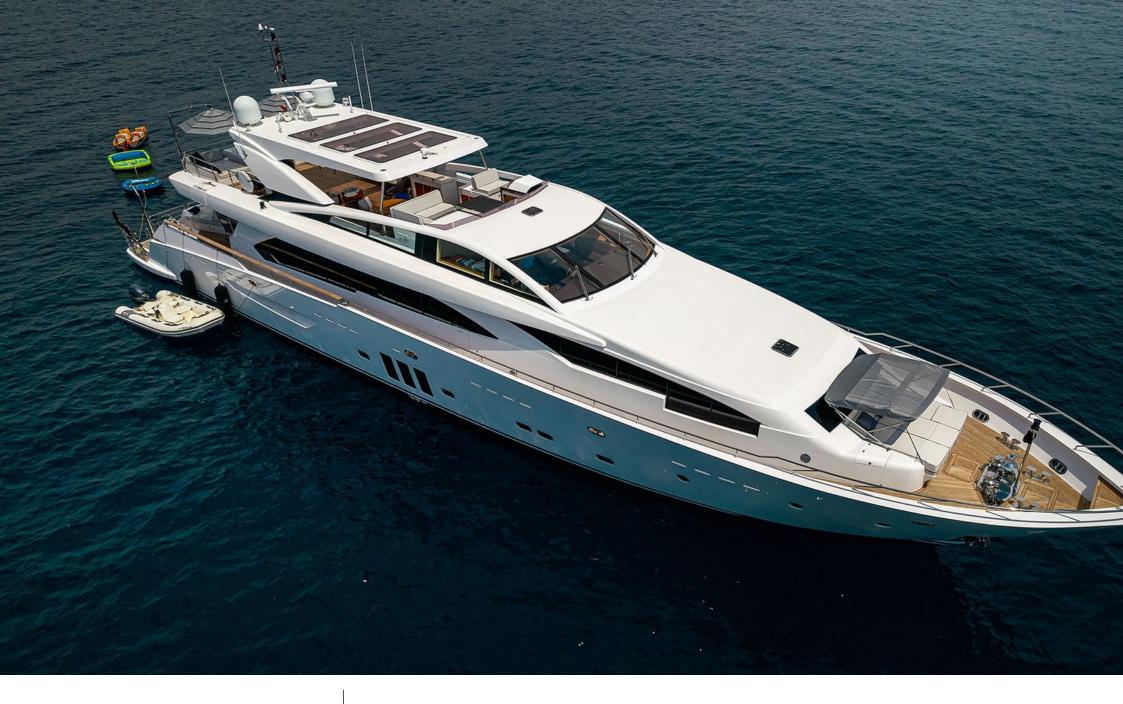

M/Y Millesime

Length **37m** 121.39 ft.

Guests **12** 

Crew **5** 

### EXTERIOR DESIGN

Interior design Exterior design Gallery lifestyle Specifications Features