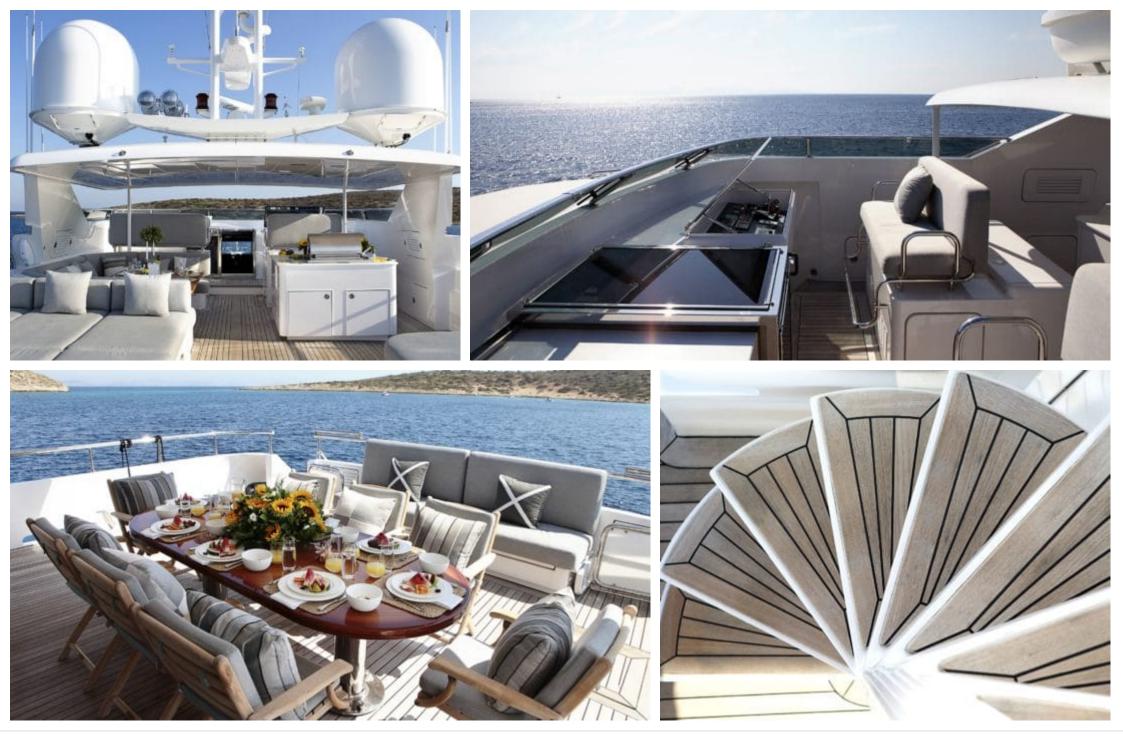

M/Y MILOS AT SEA





#### M/Y MILOS AT SEA







### EXTERIOR DESIGN

























# INTERIOR DESIGN





















# GALLERY LIFESTYLE

















### Specifications

| Summer low rate per week 63 500 €              |                       |  |                                               | €  | Summer high rate per week<br>63 500 € |          |                    |             |
|------------------------------------------------|-----------------------|--|-----------------------------------------------|----|---------------------------------------|----------|--------------------|-------------|
| Winter low rate per week 63 500 €              |                       |  |                                               | €  | Winter high rate per week<br>75 000 € |          |                    |             |
| Builder<br>Codecasa