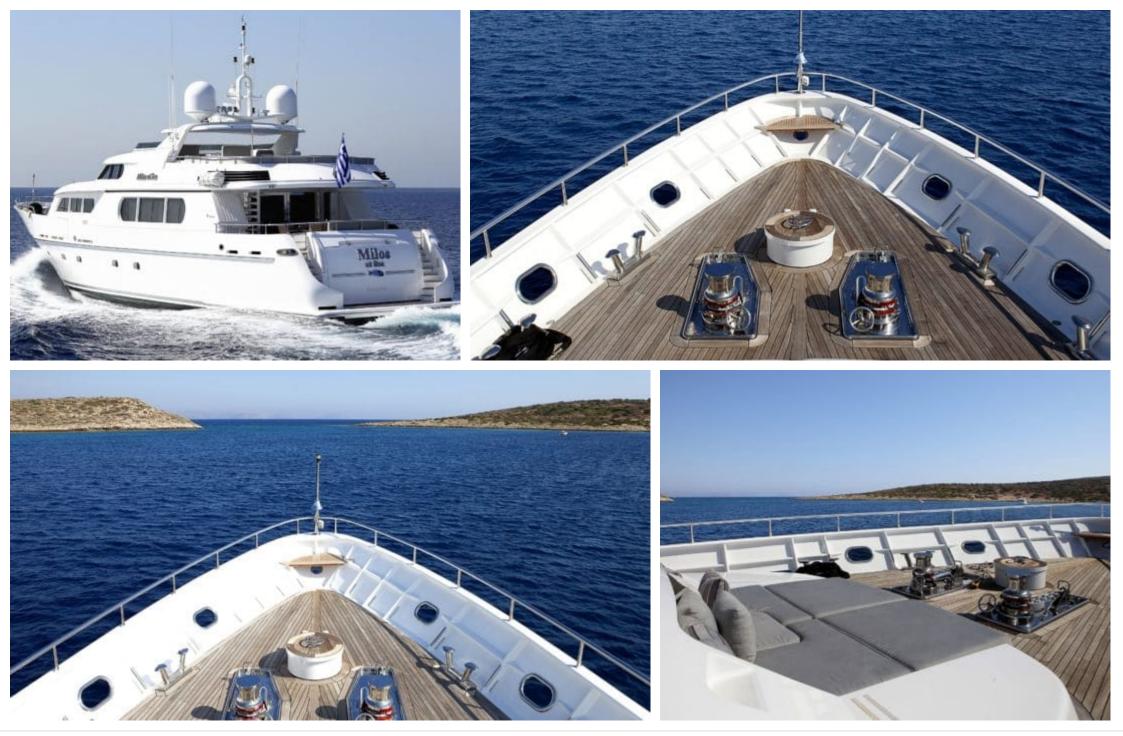

M/Y MILOS AT SEA





#### M/Y MILOS AT SEA







### EXTERIOR DESIGN

























# INTERIOR DESIGN





















# GALLERY LIFESTYLE

















### Specifications

| Summer low rate per week 63 500 €              |                       |  |                                               | €  | Summer high rate per week<br>63 500 € |          |                    |             |
|------------------------------------------------|-----------------------|--|-----------------------------------------------|----|---------------------------------------|----------|--------------------|-------------|
| Winter low rate per week 63 500 €              |                       |  |                                               | €  | Winter high rate per week<br>75 000 € |          |                    |             |
| Builder<br>Codecasa