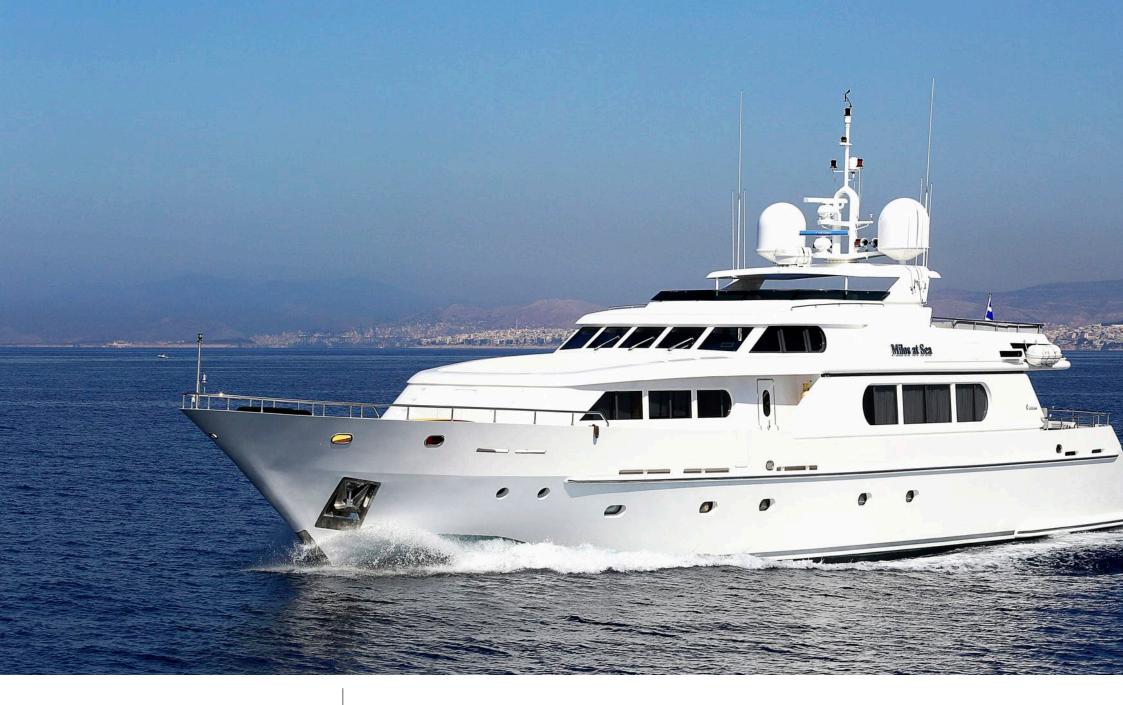

M/Y MILOS AT SEA





#### M/Y MILOS AT SEA







### EXTERIOR DESIGN

























# INTERIOR DESIGN





















# GALLERY LIFESTYLE

















### Specifications

| Summer low rate per week 63 500 €              |                       |  |                                               | €  | Summer high rate per week<br>63 500 € |          |                    |             |
|------------------------------------------------|-----------------------|--|-----------------------------------------------|----|---------------------------------------|----------|--------------------|-------------|
| Winter low rate per week 63 500 €              |                       |  |                                               | €  | Winter high rate per week<br>75 000 € |