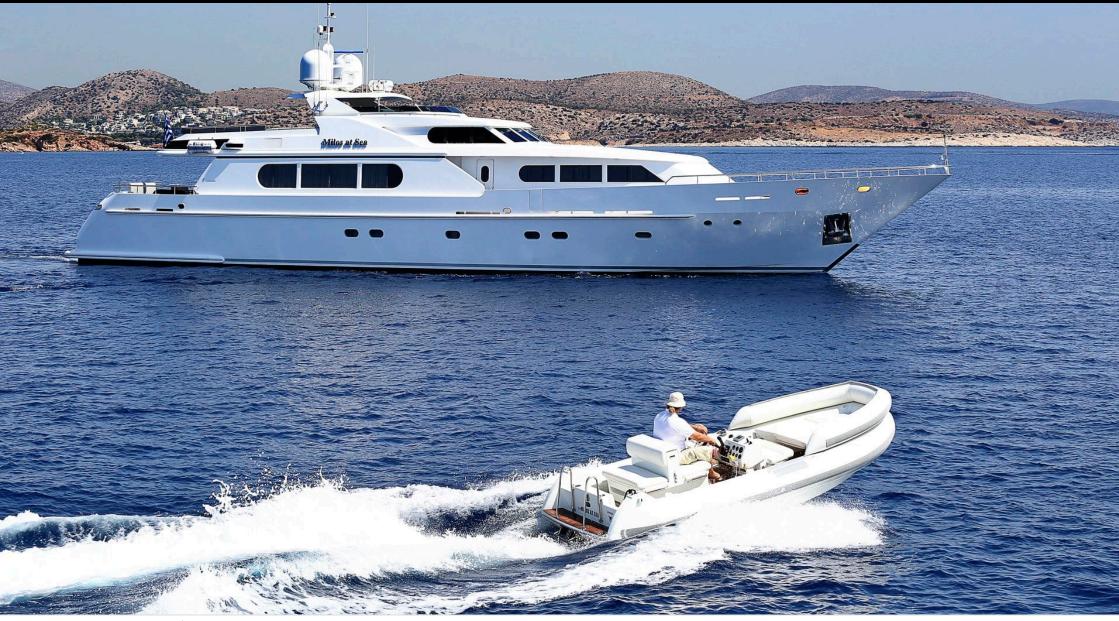

M/Y MILOS AT SEA





#### M/Y MILOS AT SEA







### EXTERIOR DESIGN

























# INTERIOR DESIGN





















# GALLERY LIFESTYLE

















### Specifications

| Summer low rate per week 63 500 €              |                       |  |                                               | €  | Summer high rate per week<br>63 500 € |          |                    |             |
|------------------------------------------------|-----------------------|--|-----------------------------------------------|----|---------------------------------------|----------|--------------------|-------------|
| Winter low rate per week 63 500 €              |                       |  |                                               | €  | Winter high rate per week<br>75 000 € |          |                    |             |
| Builder<br>Codecasa