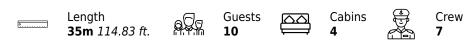

### Specifications

| Summer low rate per week 63 500 €              |                       |  |                                               | €  | Summer high rate per week<br>63 500 € |          |                    |             |
|------------------------------------------------|-----------------------|--|-----------------------------------------------|----|---------------------------------------|----------|--------------------|-------------|
| Winter low rate per week 63 500 €              |                       |  |                                               | €  | Winter high rate per week<br>75 000 € |          |                    |             |
| Builder<br>Codecasa                            |                       |  | Year bui<br>2000                              | lt |                                       |          | Year refit<br>2022 | -           |
| Length<br>35 m                                 |                       |  |                                               |    | Guests (<br>10                        | Cruising |                    | Cabins<br>4 |
| Winter Cruising Area(s)<br>East Mediterranean  |                       |  | Summer Cruising Area(s)<br>East Mediterranean |    |                                       |          |                    |             |
| Crew<br>7                                      | Max speed<br>15 knots |  | Cruising speed<br>13 knots                    |    | Fuel consumption<br>200 Litres/Hr     |          |                    |             |
| Type of cabins<br>4 (2 x Double, 2 x Twin, 2 x | Pullman)              |  |                                               |    |                                       |          |                    |             |