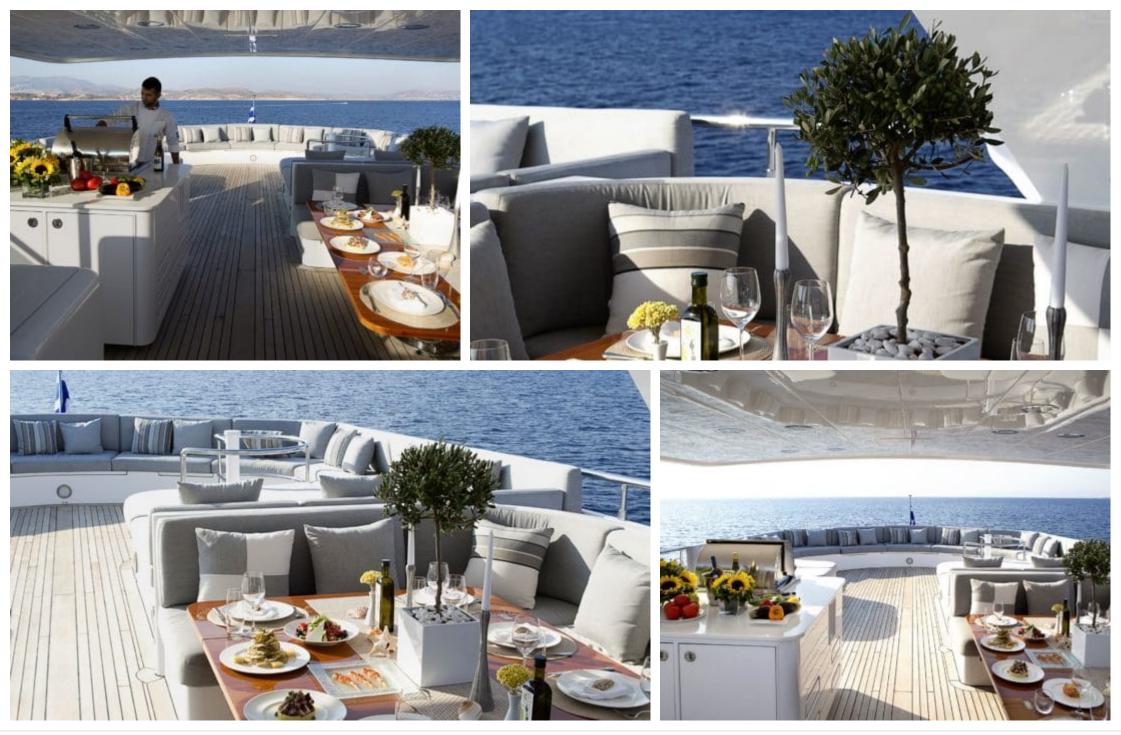

M/Y MILOS AT SEA





#### M/Y MILOS AT SEA







### EXTERIOR DESIGN

























# INTERIOR DESIGN





















# GALLERY LIFESTYLE

















### Specifications

| Summer low rate per week 63 500 €              |                       |  |                                               | €  | Summer high rate per week<br>63 500 € |          |                    |             |
|------------------------------------------------|-----------------------|--|-----------------------------------------------|----|---------------------------------------|----------|--------------------|-------------|
| Winter low rate per week 63 500 €              |                       |  |                                               | €  | Winter high rate per week<br>75 000 € |          |                    |             |
| Builder<br>Codecasa