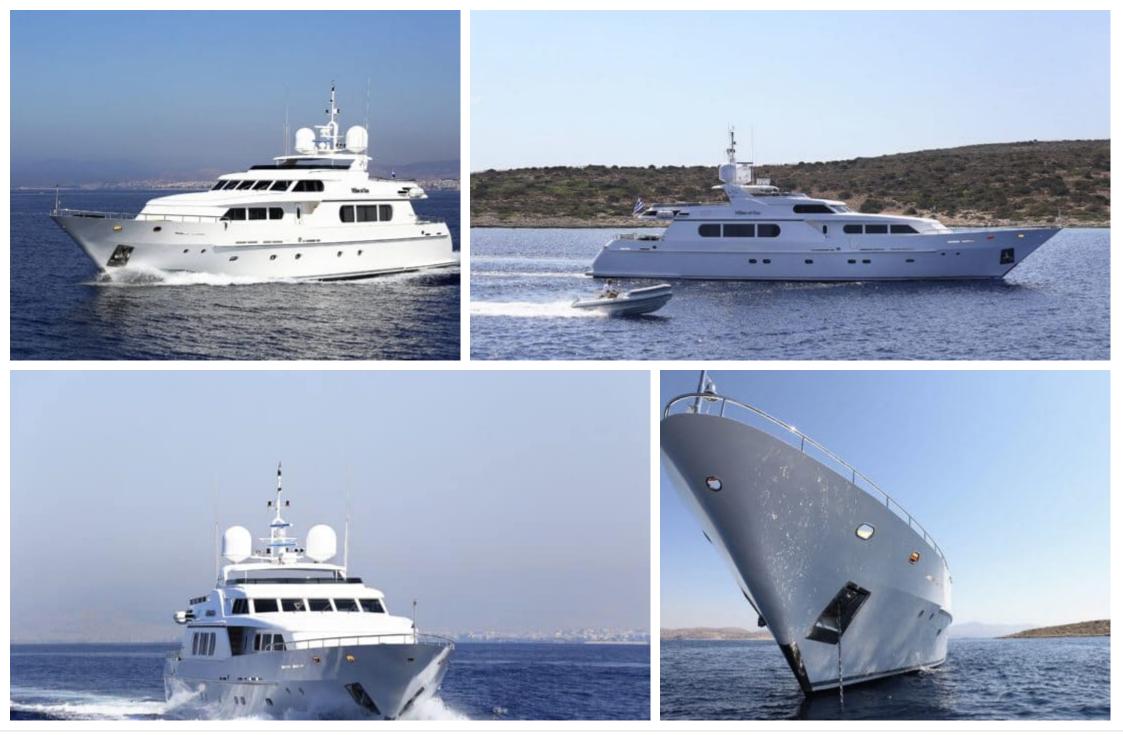

M/Y MILOS AT SEA





#### M/Y MILOS AT SEA







### EXTERIOR DESIGN

























# INTERIOR DESIGN





















# GALLERY LIFESTYLE

















### Specifications

| Summer low rate per week 63 500 €              |                       |  |                                               | €  | Summer high rate per week<br>63 500 € |          |                    |             |
|------------------------------------------------|-----------------------|--|-----------------------------------------------|----|---------------------------------------|----------|--------------------|-------------|
| Winter low rate per week 63 500 €              |                       |  |                                               | €  | Winter high rate per week<br>75 000 € |          |                    |             |
| Builder<br>Codecasa