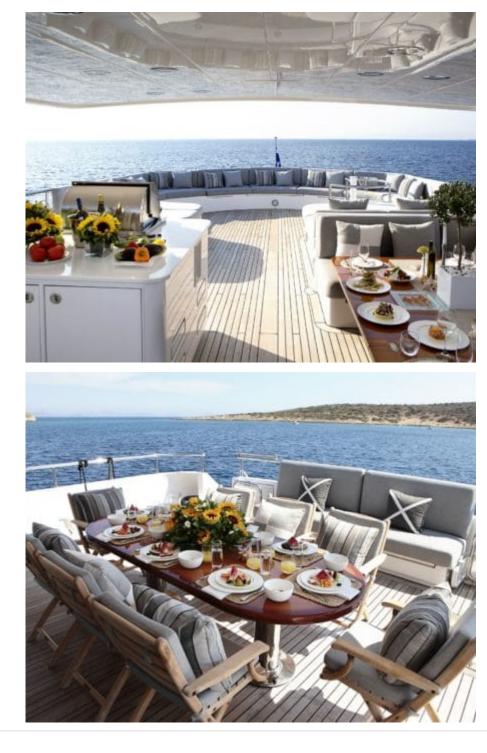

M/Y MILOS AT SEA





#### M/Y MILOS AT SEA







### EXTERIOR DESIGN

























# INTERIOR DESIGN





















# GALLERY LIFESTYLE

















### Specifications

| Summer low rate per week<br>45 000 €           |                       |  |                                               | €  | Summer high rate per week<br>55 000 € |          |                            |             |
|------------------------------------------------|-----------------------|--|-----------------------------------------------|----|---------------------------------------|----------|----------------------------|-------------|
| Winter low rate per week<br>45 000 €           |                       |  |                                               | €  | Winter high rate per week<br>45 000 € |          |