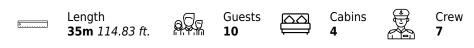

### Specifications

| Summer low rate per week<br>45 000 €           |                       |  |                                               | €  | Summer high rate per week<br>55 000 € |          |                            |             |
|------------------------------------------------|-----------------------|--|-----------------------------------------------|----|---------------------------------------|----------|----------------------------|-------------|
| Winter low rate per week<br>45 000 €           |                       |  |                                               | €  | Winter high rate per week<br>45 000 € |          |                            |             |
| Builder<br>Codecasa                            |                       |  | Year bui<br>2000                              | lt |                                       |          | Year refit<br>2015         | :           |
| Length<br>35 m                                 |                       |  |                                               |    | Guests (<br>10                        | Cruising |                            | Cabins<br>4 |
| Winter Cruising Area(s)<br>East Mediterranean  |                       |  | Summer Cruising Area(s)<br>East Mediterranean |    |                                       |          |                            |             |
| Crew<br>7                                      | Max speed<br>15 knots |  | Cruising sp<br>13 knots                       |    | •                                     |          | l consumption<br>Litres/Hr |             |
| Type of cabins<br>4 (2 x Double, 2 x Twin, 2 x | Pullman)              |  |                                               |    |                                       |          |                            |             |