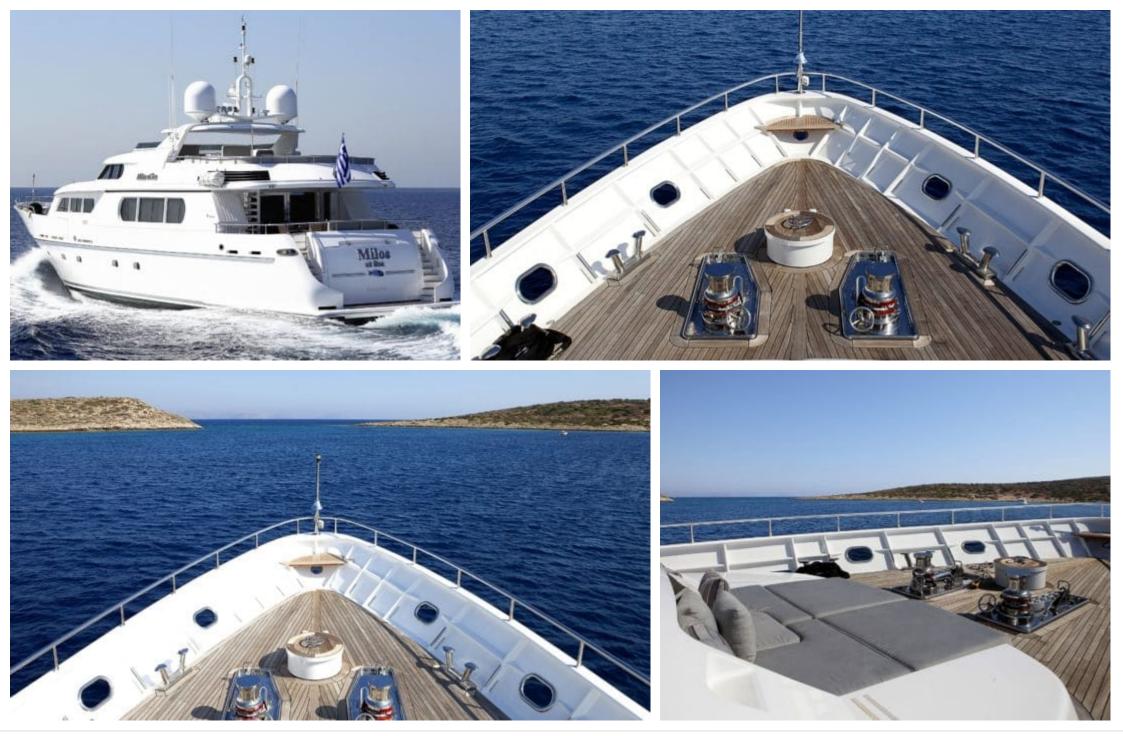

M/Y MILOS AT SEA





#### M/Y MILOS AT SEA







### EXTERIOR DESIGN

























# INTERIOR DESIGN





















# GALLERY LIFESTYLE

















### Specifications

| Summer low rate per week<br>45 000 €           |                       |  |                                               | €  | Summer high rate per week<br>55 000 € |          |                            |             |
|------------------------------------------------|-----------------------|--|-----------------------------------------------|----|---------------------------------------|----------|----------------------------|-------------|
| Winter low rate per week<br>45 000 €           |                       |  |                                               | €  | Winter high rate per week<br>45 000 € |          |                            |             |
| Builder<br>