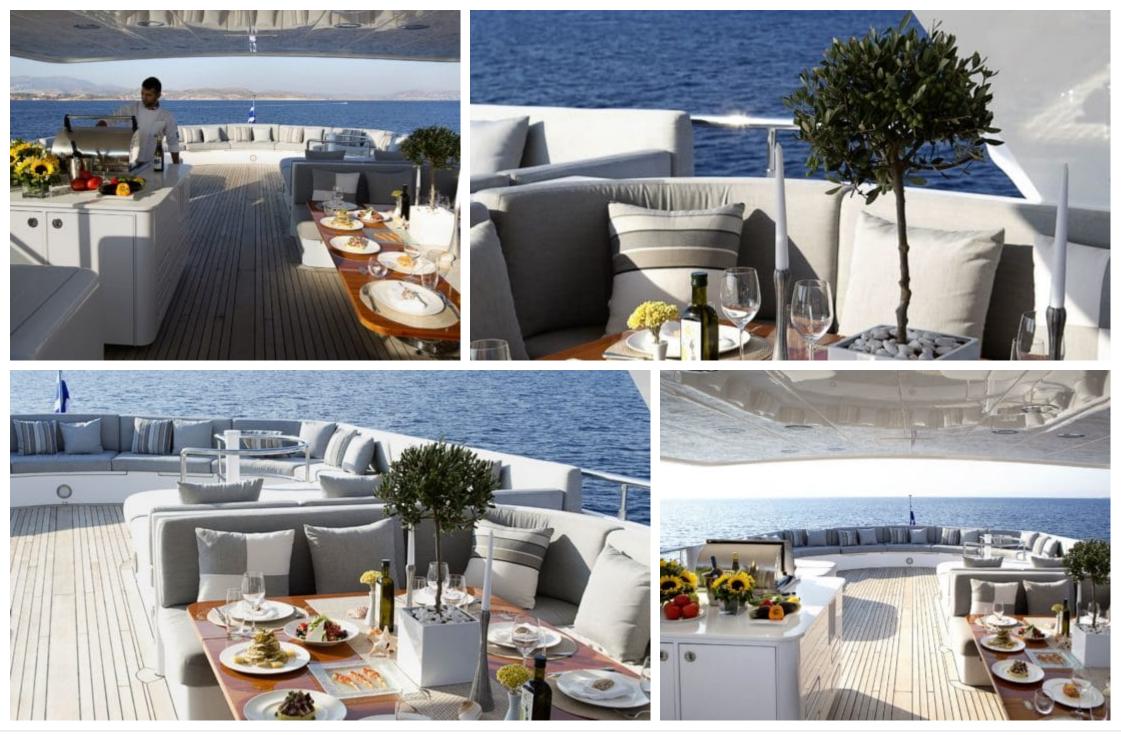

M/Y MILOS AT SEA





#### M/Y MILOS AT SEA







### EXTERIOR DESIGN

























# INTERIOR DESIGN





















# GALLERY LIFESTYLE

















### Specifications

| Summer low rate per week<br>45 000 €           |                       |  |                                               | €  | Summer high rate per week<br>55 000 € |          |                            |             |
|------------------------------------------------|-----------------------|--|-----------------------------------------------|----|---------------------------------------|----------|----------------------------|-------------|
| Winter low rate per week<br>45 000 €           |                       |  |                                               | €  | Winter high rate per week<br>45 000 € |          |                            |             |
| Builder<br>Code