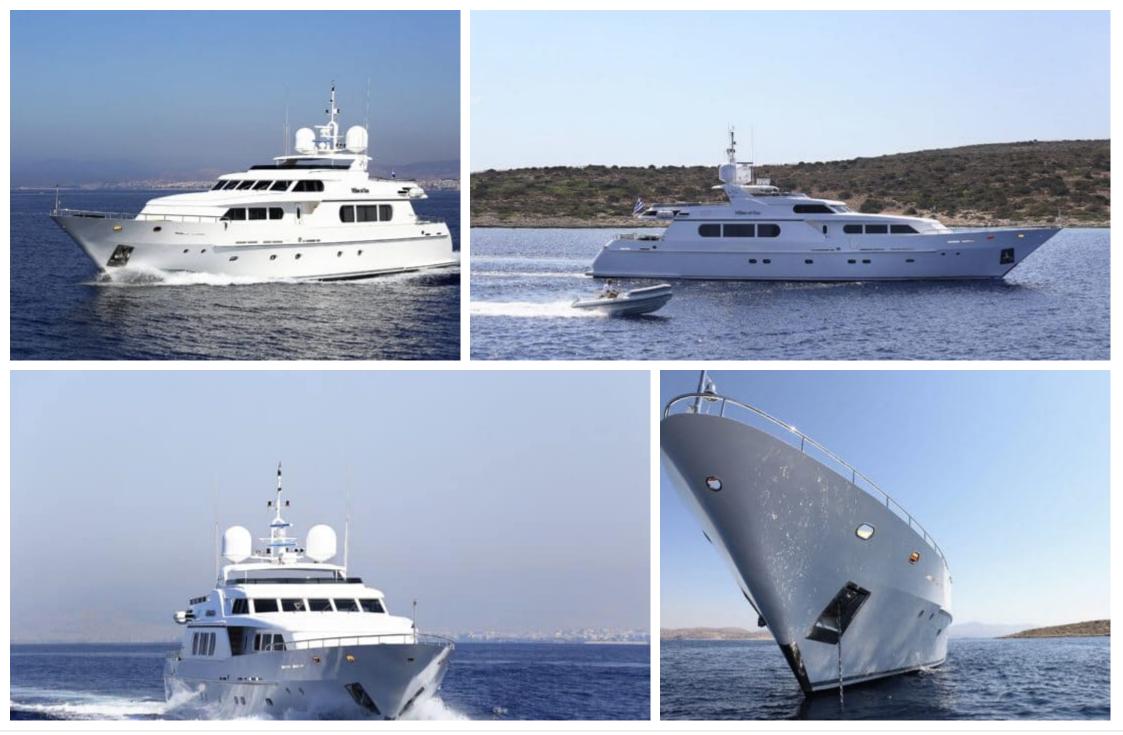

M/Y MILOS AT SEA





#### M/Y MILOS AT SEA







### EXTERIOR DESIGN

























# INTERIOR DESIGN





















# GALLERY LIFESTYLE

















### Specifications

| Summer low rate per week<br>45 000 €           |                       |  |                                               | €  | Summer high rate per week<br>55 000 € |          |                            |             |
|------------------------------------------------|-----------------------|--|-----------------------------------------------|----|---------------------------------------|----------|----------------------------|-------------|
| Winter low rate per week<br>45 000 €           |                       |  |                                               | €  | Winter high rate per week<br>45 000 € |          |                            |             |
| Builder