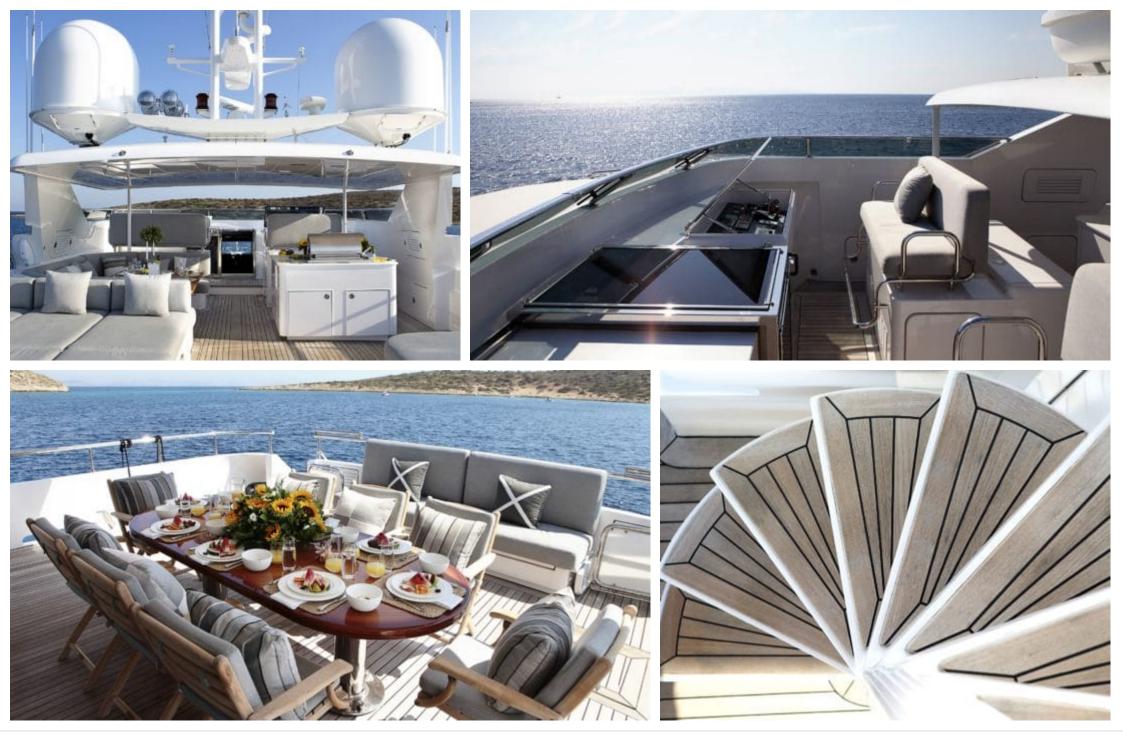

M/Y MILOS AT SEA





#### M/Y MILOS AT SEA







### EXTERIOR DESIGN

























# INTERIOR DESIGN





















# GALLERY LIFESTYLE

















### Specifications

| Summer low rate per week<br>45 000 €           |                       |  |                                               | €  | Summer high rate per week<br>55 000 € |          |                            |             |
|------------------------------------------------|-----------------------|--|-----------------------------------------------|----|---------------------------------------|----------|----------------------------|-------------|
| Winter low rate per week<br>45 000 €           |                       |  |                                               | €  | Winter high rate per week<br>45 000 € |          |                            |             |
| Builder<br>Codecasa