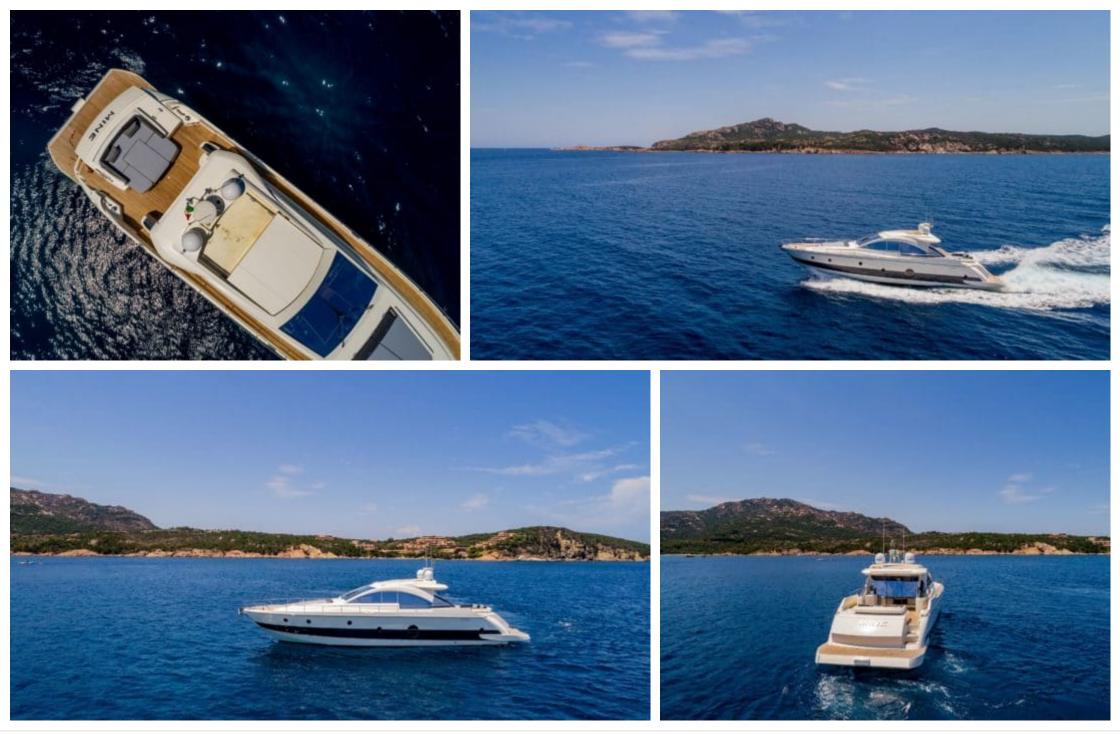

Crew **2** 



#### M/Y MINE









## EXTERIOR DESIGN













### INTERIOR DESIGN

















# GALLERY LIFESTYLE





#### Specifications

| E Low rate per<br>3 333 €                     | day  |         |                        | €                                             | High rate per day<br>3 833€           |                                   |  |
|-----------------------------------------------|------|---------|------------------------|-----------------------------------------------|---------------------------------------|-----------------------------------|--|
| Summer low rate per week<br>20 000 €          |      |         |                        | €                                             | Summer high rate per week<br>23 000 € |                                   |  |
| Winter low rate per week 20 000 €             |