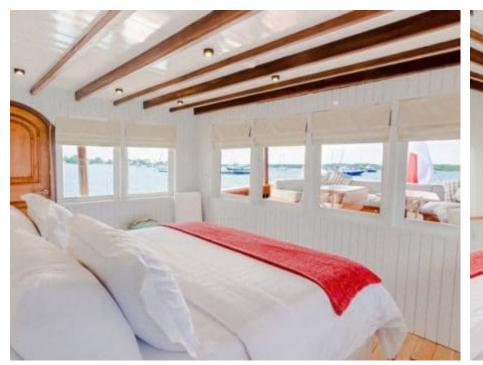

Crew **8** 



#### M/Y MISCHIEF











Paddle Boards x Snorkeling Gear













# EXTERIOR DESIGN



































## INTERIOR DESIGN







































### GALLERY LIFESTYLE

















#### Specifications



Low rate per day

8 500 €



High rate per day

9 500 €



Summer low rate per week

\$ 59 500



Summer high rate per week

\$ 59 500



Winter low rate per week

\$ 66 500



Winter high rate per week

\$ 66 500



Builder

Pak Haji Wahab



Year built

2015



Length

30 m



**Guests Cruising** 

8



Cabins

4

Winter Cruising Area(s)
Indian Ocean & South East Asia

Summer Cruising Area(s)
Indian Ocean & South East Asia

Crew

Max speed 12 knots

Cruising speed 8 knots

Fuel consumption 50 Litres/Hr

Type of cabins

4 (2 x Double, 2 x Twin)