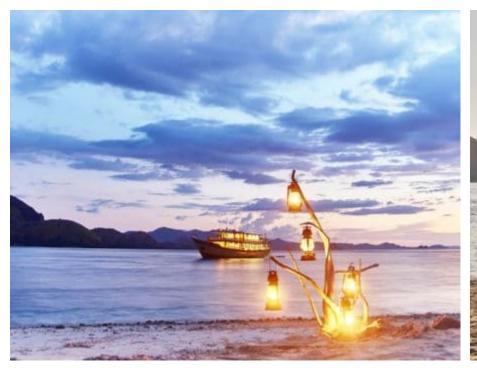

Crew **8** 



#### M/Y MISCHIEF











Paddle Boards x Snorkeling Gear













# EXTERIOR DESIGN



































## INTERIOR DESIGN







































### GALLERY LIFESTYLE

















#### Specifications



Low rate per day

8 500 €



High rate per day

9 500 €



Summer low rate per week

\$ 59 500



Summer high rate per week

\$ 59 500



Winter low rate per week

\$ 66 500



Winter high rate per week

\$ 66 500



Builder

Pak Haji Wahab



Year built

2015



Length

30 m



**Guests Cruising** 

8



Cabins

4

Winter Cruising Area(s)
Indian Ocean & South East Asia

Summer Cruising Area(s)
Indian Ocean & South East Asia

Crew

Max speed 12 knots

Cruising speed 8 knots

Fuel consumption 50 Litres/Hr

Type of cabins

4 (2 x Double, 2 x Twin)