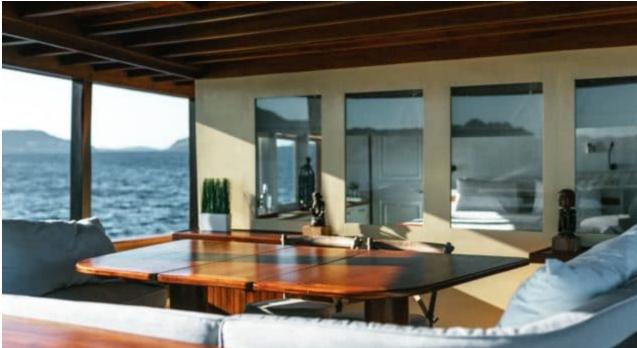

Crew **8** 



#### M/Y MISCHIEF











Paddle Boards x Snorkeling Gear













# EXTERIOR DESIGN



































## INTERIOR DESIGN







































### GALLERY LIFESTYLE

















#### Specifications



Low rate per day

8 500 €



High rate per day

9 500 €



Summer low rate per week

\$ 59 500



Summer high rate per week

\$ 59 500



Winter low rate per week

\$ 66 500



Winter high rate per week

\$ 66 500



Builder

Pak Haji Wahab



Year built

2015



Length

30 m



**Guests Cruising** 

8



Cabins

4

Winter Cruising Area(s)
Indian Ocean & South East Asia

Summer Cruising Area(s)
Indian Ocean & South East Asia

Crew

Max speed 12 knots

Cruising speed 8 knots

Fuel consumption 50 Litres/Hr

Type of cabins

4 (2 x Double, 2 x Twin)