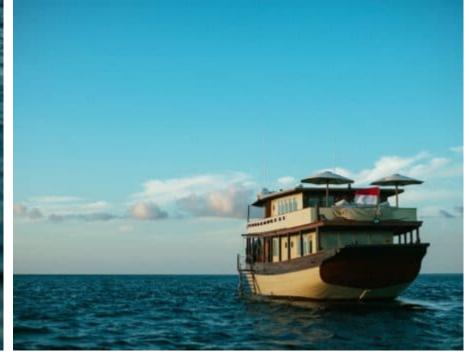

Crew **8** 



#### M/Y MISCHIEF











Paddle Boards x Snorkeling Gear













# EXTERIOR DESIGN



































## INTERIOR DESIGN







































### GALLERY LIFESTYLE

















#### Specifications



Low rate per day

8 500 €



High rate per day

9 500 €



Summer low rate per week

\$ 59 500



Summer high rate per week

\$ 59 500



Winter low rate per week

\$ 66 500



Winter high rate per week

\$ 66 500



Builder

Pak Haji Wahab



Year built

2015



Length

30 m



**Guests Cruising** 

8



Cabins

4

Winter Cruising Area(s)
Indian Ocean & South East Asia

Summer Cruising Area(s)
Indian Ocean & South East Asia

Crew

Max speed 12 knots

Cruising speed 8 knots

Fuel consumption 50 Litres/Hr

Type of cabins

4 (2 x Double, 2 x Twin)