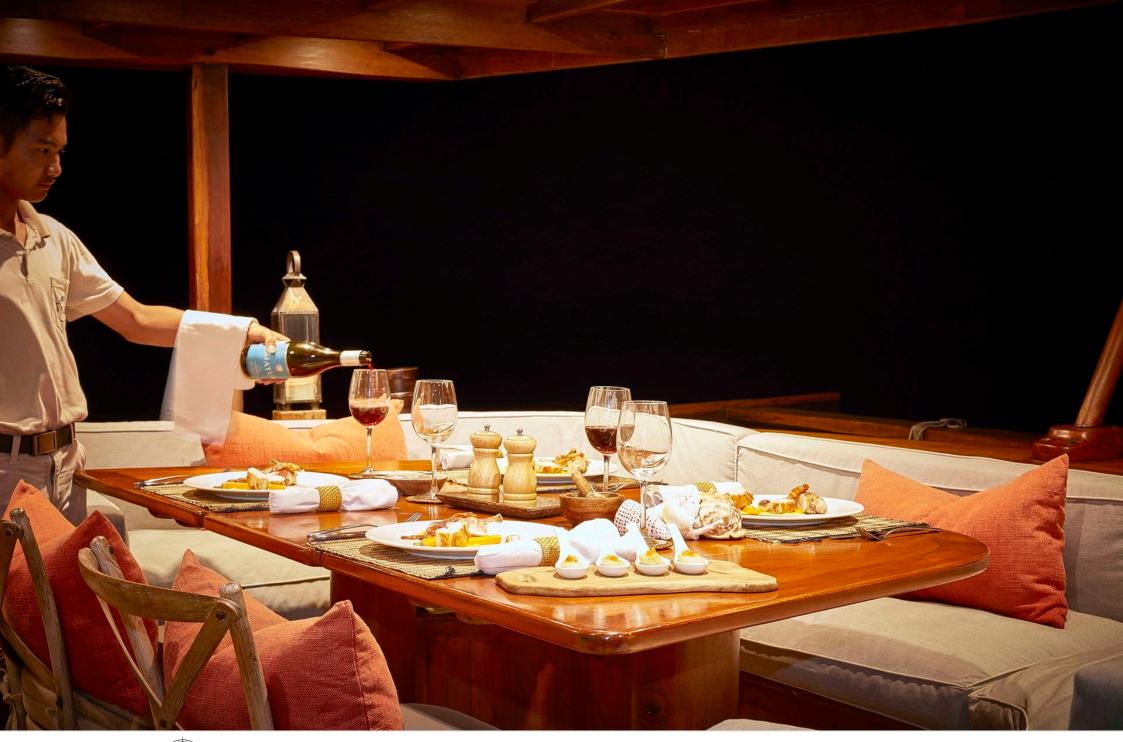

Crew **8** 



#### M/Y MISCHIEF











Paddle Boards x Snorkeling Gear













# EXTERIOR DESIGN



































## INTERIOR DESIGN







































### GALLERY LIFESTYLE

















#### Specifications



Low rate per day

8 500 €



High rate per day

9 500 €



Summer low rate per week

\$ 59 500



Summer high rate per week

\$ 59 500



Winter low rate per week

\$ 66 500



Winter high rate per week

\$ 66 500



Builder

Pak Haji Wahab



Year built

2015



Length

30 m



**Guests Cruising** 

8



Cabins

4

Winter Cruising Area(s)
Indian Ocean & South East Asia

Summer Cruising Area(s)
Indian Ocean & South East Asia

Crew

Max speed 12 knots

Cruising speed 8 knots

Fuel consumption 50 Litres/Hr

Type of cabins

4 (2 x Double, 2 x Twin)