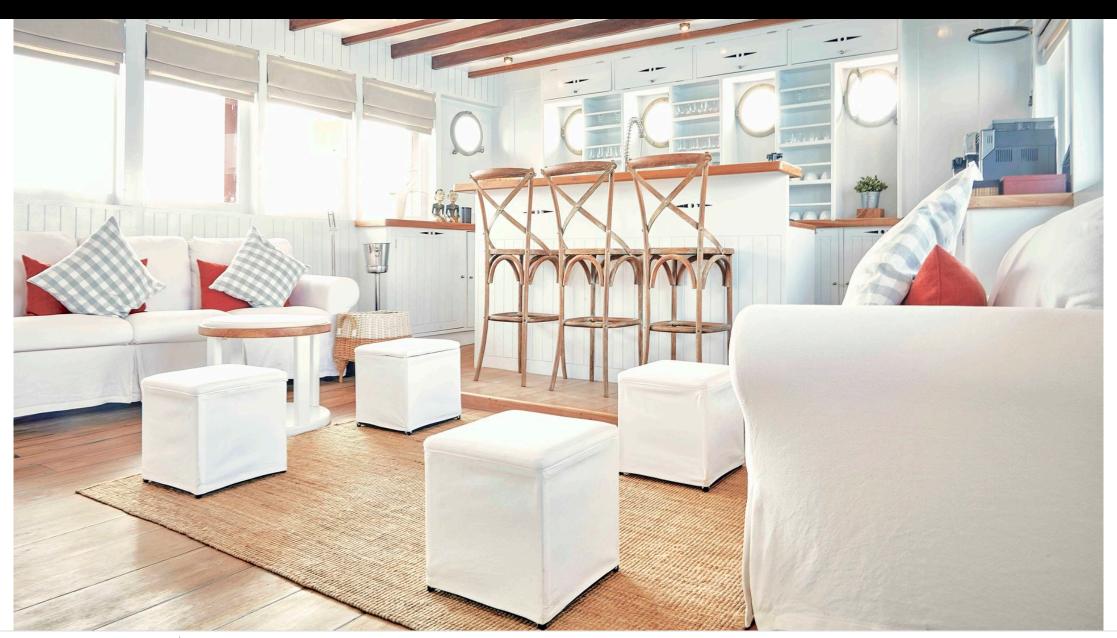

Crew **8** 



#### M/Y MISCHIEF











Paddle Boards x Snorkeling Gear













# EXTERIOR DESIGN



































## INTERIOR DESIGN







































### GALLERY LIFESTYLE

















#### Specifications



Low rate per day

8 500 €



High rate per day

9 500 €



Summer low rate per week

\$ 59 500



Summer high rate per week

\$ 59 500



Winter low rate per week

\$ 66 500



Winter high rate per week

\$ 66 500



Builder

Pak Haji Wahab



Year built

2015



Length

30 m



**Guests Cruising** 

8



Cabins

4

Winter Cruising Area(s)
Indian Ocean & South East Asia

Summer Cruising Area(s)
Indian Ocean & South East Asia

Crew

Max speed 12 knots

Cruising speed 8 knots

Fuel consumption 50 Litres/Hr

Type of cabins

4 (2 x Double, 2 x Twin)