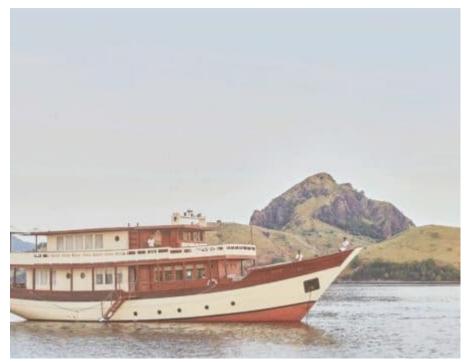

Crew **8** 



#### M/Y MISCHIEF











Paddle Boards x Snorkeling Gear













# EXTERIOR DESIGN



































## INTERIOR DESIGN







































### GALLERY LIFESTYLE

















#### Specifications



Low rate per day

8 500 €



High rate per day

9 500 €



Summer low rate per week

\$ 59 500



Summer high rate per week

\$ 59 500



Winter low rate per week

\$ 66 500



Winter high rate per week

\$ 66 500



Builder

Pak Haji Wahab



Year built

2015



Length

30 m



**Guests Cruising** 

8



Cabins

4

Winter Cruising Area(s)
Indian Ocean & South East Asia

Summer Cruising Area(s)
Indian Ocean & South East Asia

Crew

Max speed 12 knots

Cruising speed 8 knots

Fuel consumption 50 Litres/Hr

Type of cabins

4 (2 x Double, 2 x Twin)