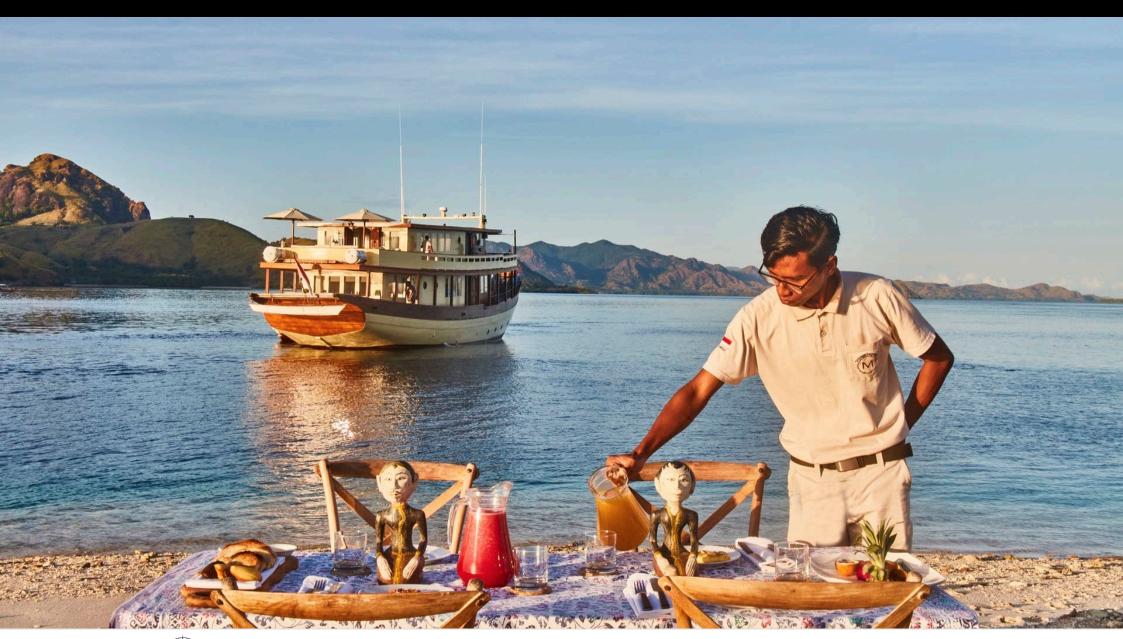

Crew **8** 



#### M/Y MISCHIEF











Paddle Boards x Snorkeling Gear













# EXTERIOR DESIGN



































## INTERIOR DESIGN







































### GALLERY LIFESTYLE

















#### Specifications



Low rate per day

8 500 €



High rate per day

9 500 €



Summer low rate per week

\$ 59 500



Summer high rate per week

\$ 59 500



Winter low rate per week

\$ 66 500



Winter high rate per week

\$ 66 500



Builder

Pak Haji Wahab



Year built

2015



Length

30 m



**Guests Cruising** 

8



Cabins

4

Winter Cruising Area(s)
Indian Ocean & South East Asia

Summer Cruising Area(s)
Indian Ocean & South East Asia

Crew

Max speed 12 knots

Cruising speed 8 knots

Fuel consumption 50 Litres/Hr

Type of cabins

4 (2 x Double, 2 x Twin)