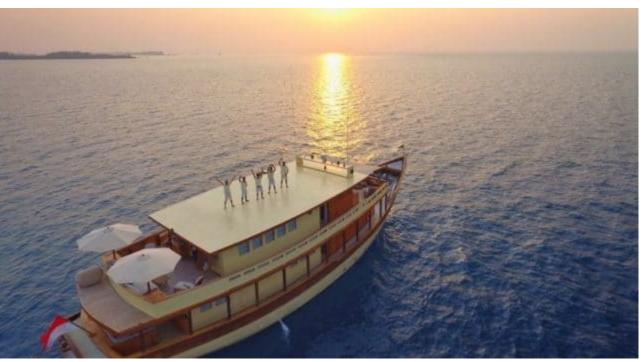

Crew **8** 



#### M/Y MISCHIEF











Paddle Boards x Snorkeling Gear













# EXTERIOR DESIGN



































## INTERIOR DESIGN







































### GALLERY LIFESTYLE

















#### Specifications



Low rate per day

8 500 €



High rate per day

9 500 €



Summer low rate per week

\$ 59 500



Summer high rate per week

\$ 59 500



Winter low rate per week

\$ 66 500



Winter high rate per week

\$ 66 500



Builder

Pak Haji Wahab



Year built

2015



Length

30 m



**Guests Cruising** 

8



Cabins

4

Winter Cruising Area(s)
Indian Ocean & South East Asia

Summer Cruising Area(s)
Indian Ocean & South East Asia

Crew

Max speed 12 knots

Cruising speed 8 knots

Fuel consumption 50 Litres/Hr

Type of cabins

4 (2 x Double, 2 x Twin)