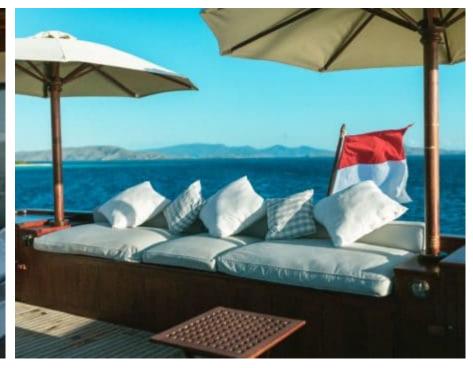

Crew **8** 



#### M/Y MISCHIEF











Paddle Boards x Snorkeling Gear













# EXTERIOR DESIGN



































## INTERIOR DESIGN







































### GALLERY LIFESTYLE

















#### Specifications



Low rate per day

8 500 €



High rate per day

9 500 €



Summer low rate per week

\$ 59 500



Summer high rate per week

\$ 59 500



Winter low rate per week

\$ 66 500



Winter high rate per week

\$ 66 500



Builder

Pak Haji Wahab



Year built

2015



Length

30 m



**Guests Cruising** 

8



Cabins

4

Winter Cruising Area(s)
Indian Ocean & South East Asia

Summer Cruising Area(s)
Indian Ocean & South East Asia

Crew

Max speed 12 knots

Cruising speed 8 knots

Fuel consumption 50 Litres/Hr

Type of cabins

4 (2 x Double, 2 x Twin)