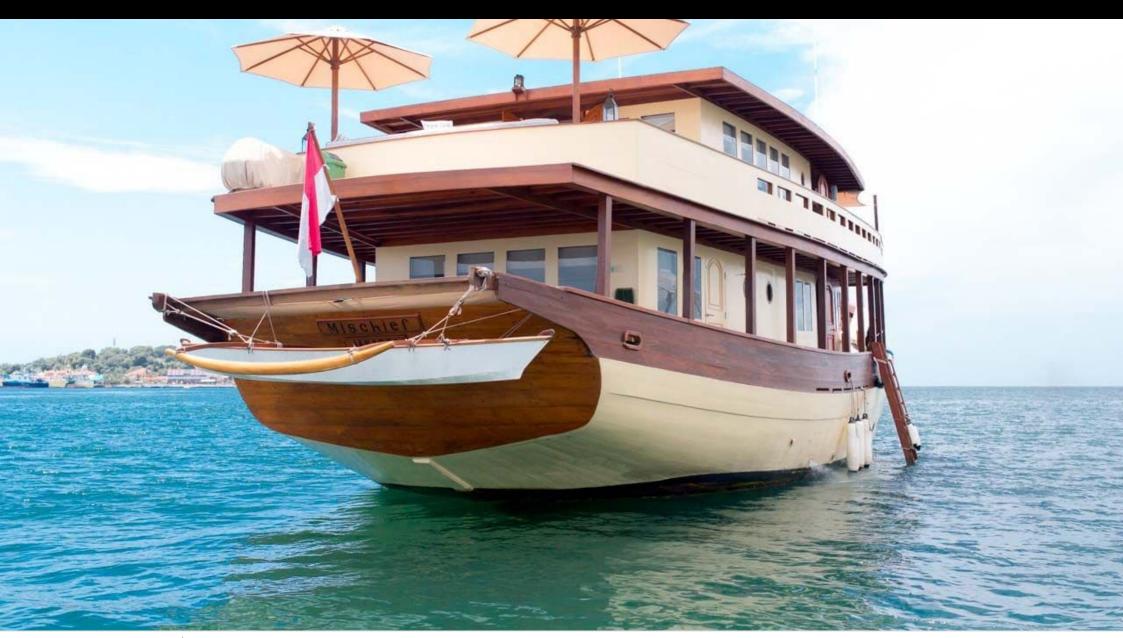

Crew **8** 



#### M/Y MISCHIEF











Paddle Boards x Snorkeling Gear













# EXTERIOR DESIGN



































## INTERIOR DESIGN







































### GALLERY LIFESTYLE

















#### Specifications



Low rate per day

8 500 €



High rate per day

9 500 €



Summer low rate per week

\$ 59 500



Summer high rate per week

\$ 59 500



Winter low rate per week

\$ 66 500



Winter high rate per week

\$ 66 500



Builder

Pak Haji Wahab



Year built

2015



Length

30 m



**Guests Cruising** 

8



Cabins

4

Winter Cruising Area(s)
Indian Ocean & South East Asia

Summer Cruising Area(s)
Indian Ocean & South East Asia

Crew

Max speed 12 knots

Cruising speed 8 knots

Fuel consumption 50 Litres/Hr

Type of cabins

4 (2 x Double, 2 x Twin)