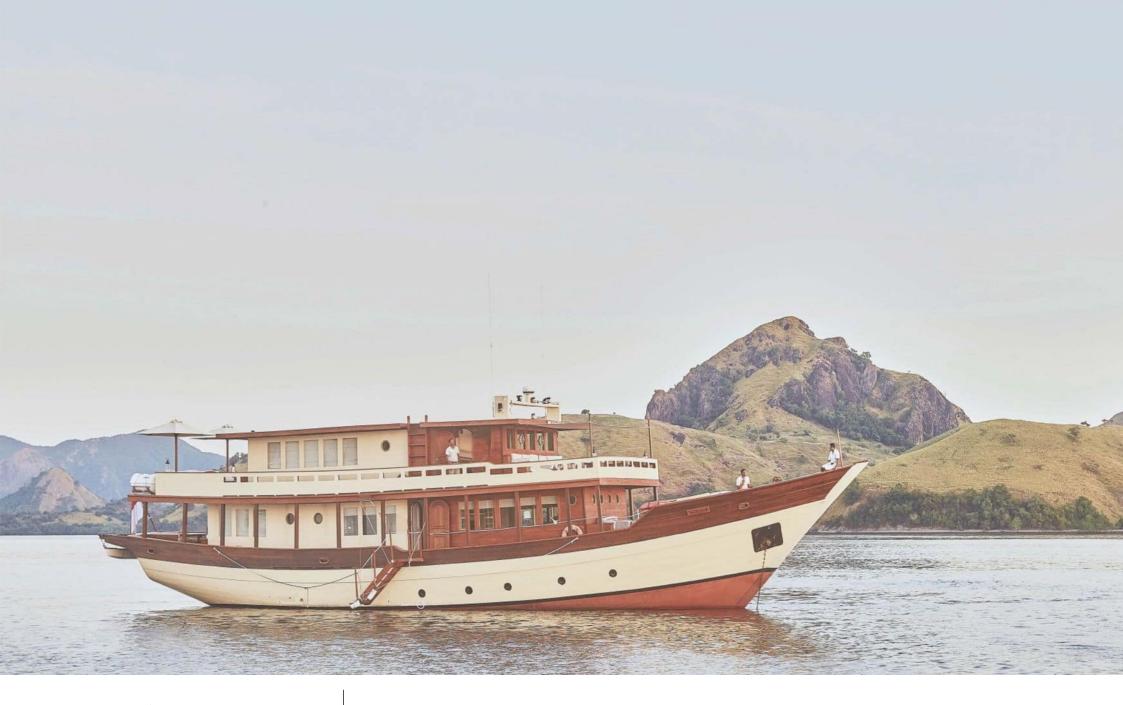

# EXTERIOR DESIGN

2015

Length

30 m

**Guests Cruising** 

8

Cabins

4

Winter Cruising Area(s)
Indian Ocean & South East Asia