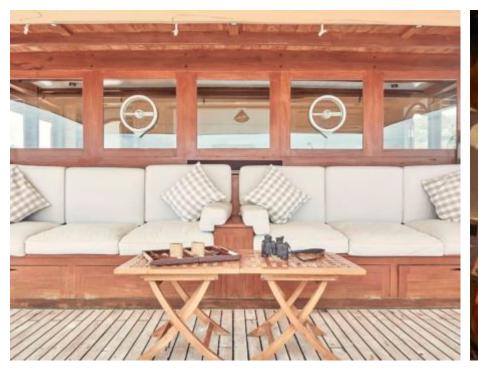

Crew **8** 



#### M/Y MISCHIEF











Paddle Boards x Snorkeling Gear













# EXTERIOR DESIGN



































## INTERIOR DESIGN







































### GALLERY LIFESTYLE

















#### Specifications



Low rate per day

8 500 €



High rate per day

9 500 €



Summer low rate per week

\$ 59 500



Summer high rate per week

\$ 59 500



Winter low rate per week

\$ 66 500



Winter high rate per week

\$ 66 500



Builder

Pak Haji Wahab



Year built

2015



Length

30 m



**Guests Cruising** 

8



Cabins

4

Winter Cruising Area(s)
Indian Ocean & South East Asia

Summer Cruising Area(s)
Indian Ocean & South East Asia

Crew

Max speed 12 knots

Cruising speed 8 knots

Fuel consumption 50 Litres/Hr

Type of cabins

4 (2 x Double, 2 x Twin)