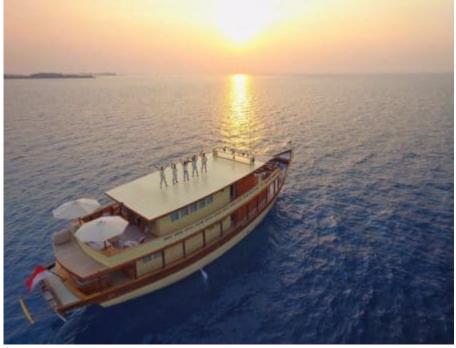

Crew **8** 



#### M/Y MISCHIEF











Paddle Boards x Snorkeling Gear













# EXTERIOR DESIGN



































## INTERIOR DESIGN







































### GALLERY LIFESTYLE

















#### Specifications



Low rate per day

8 500 €



High rate per day

9 500 €



Summer low rate per week

\$ 59 500



Summer high rate per week

\$ 59 500



Winter low rate per week

\$ 66 500



Winter high rate per week

\$ 66 500



Builder

Pak Haji Wahab



Year built

2015



Length

30 m



**Guests Cruising** 

8



Cabins

4

Winter Cruising Area(s)
Indian Ocean & South East Asia

Summer Cruising Area(s)
Indian Ocean & South East Asia

Crew

Max speed 12 knots

Cruising speed 8 knots

Fuel consumption 50 Litres/Hr

Type of cabins

4 (2 x Double, 2 x Twin)