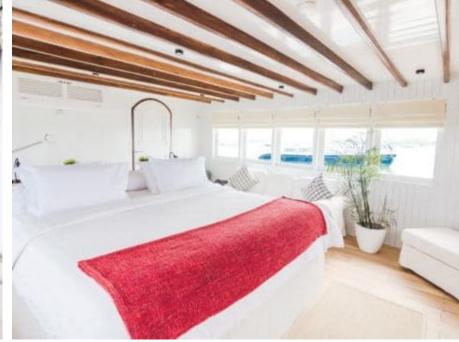

Crew **8** 



#### M/Y MISCHIEF











Paddle Boards x Snorkeling Gear













# EXTERIOR DESIGN



































## INTERIOR DESIGN







































### GALLERY LIFESTYLE

















#### Specifications



Low rate per day

8 500 €



High rate per day

9 500 €



Summer low rate per week

\$ 59 500



Summer high rate per week

\$ 59 500



Winter low rate per week

\$ 66 500



Winter high rate per week

\$ 66 500



Builder

Pak Haji Wahab



Year built

2015



Length

30 m



**Guests Cruising** 

8



Cabins

4

Winter Cruising Area(s)
Indian Ocean & South East Asia

Summer Cruising Area(s)
Indian Ocean & South East Asia

Crew

Max speed 12 knots

Cruising speed 8 knots

Fuel consumption 50 Litres/Hr

Type of cabins

4 (2 x Double, 2 x Twin)