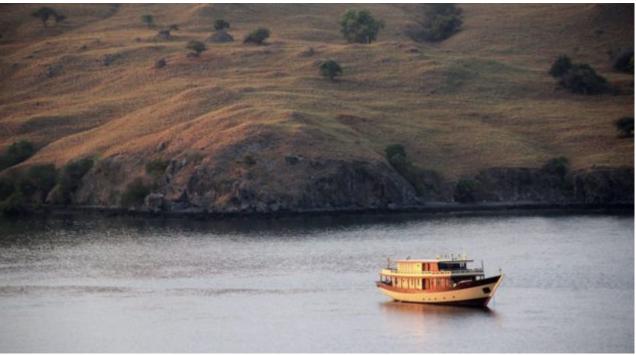

Crew **8** 



#### M/Y MISCHIEF











Paddle Boards x Snorkeling Gear













# EXTERIOR DESIGN



































## INTERIOR DESIGN







































### GALLERY LIFESTYLE

















#### Specifications



Low rate per day

8 500 €



High rate per day

9 500 €



Summer low rate per week

\$ 59 500



Summer high rate per week

\$ 59 500



Winter low rate per week

\$ 66 500



Winter high rate per week

\$ 66 500



Builder

Pak Haji Wahab



Year built

2015



Length

30 m



**Guests Cruising** 

8



Cabins

4

Winter Cruising Area(s)
Indian Ocean & South East Asia

Summer Cruising Area(s)
Indian Ocean & South East Asia

Crew

Max speed 12 knots

Cruising speed 8 knots

Fuel consumption 50 Litres/Hr

Type of cabins

4 (2 x Double, 2 x Twin)