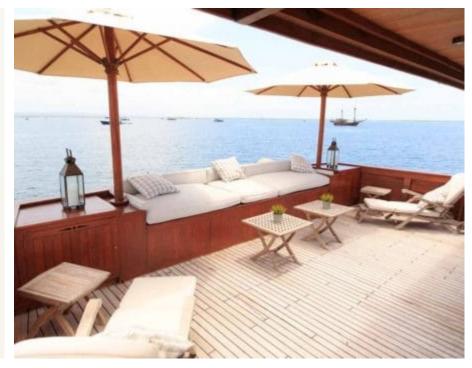

Crew **8** 



#### M/Y MISCHIEF











Paddle Boards x Snorkeling Gear













# EXTERIOR DESIGN



































## INTERIOR DESIGN







































### GALLERY LIFESTYLE

















#### Specifications



Low rate per day

8 500 €



High rate per day

9 500 €



Summer low rate per week

\$ 59 500



Summer high rate per week

\$ 59 500



Winter low rate per week

\$ 66 500



Winter high rate per week

\$ 66 500



Builder

Pak Haji Wahab



Year built

2015



Length

30 m



**Guests Cruising** 

8



Cabins

4

Winter Cruising Area(s)
Indian Ocean & South East Asia

Summer Cruising Area(s)
Indian Ocean & South East Asia

Crew

Max speed 12 knots

Cruising speed 8 knots

Fuel consumption 50 Litres/Hr

Type of cabins

4 (2 x Double, 2 x Twin)