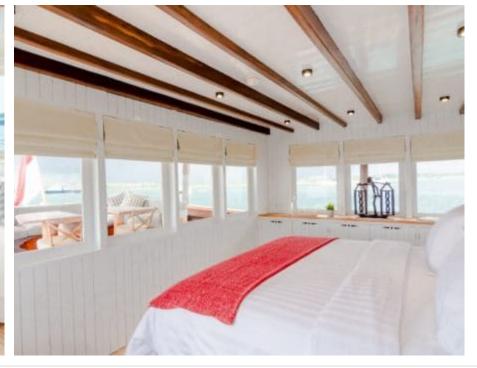

Crew **8** 



#### M/Y MISCHIEF











Paddle Boards x Snorkeling Gear













# EXTERIOR DESIGN



































## INTERIOR DESIGN







































### GALLERY LIFESTYLE

















#### Specifications



Low rate per day

8 500 €



High rate per day

9 500 €



Summer low rate per week

\$ 59 500



Summer high rate per week

\$ 59 500



Winter low rate per week

\$ 66 500



Winter high rate per week

\$ 66 500



Builder

Pak Haji Wahab



Year built

2015



Length

30 m



**Guests Cruising** 

8



Cabins

4

Winter Cruising Area(s)
Indian Ocean & South East Asia

Summer Cruising Area(s)
Indian Ocean & South East Asia

Crew

Max speed 12 knots

Cruising speed 8 knots

Fuel consumption 50 Litres/Hr

Type of cabins

4 (2 x Double, 2 x Twin)