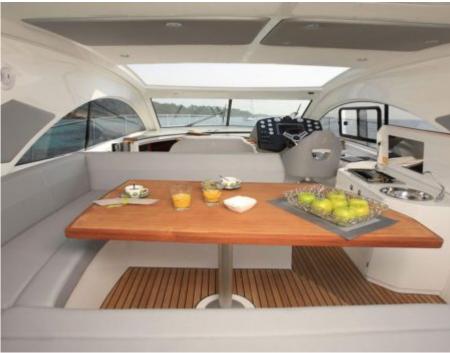

Length **13.5m** 44.29 ft.

°.....

Guests

Cabins **2** 

Crew **1** 



#### *M/Y MONTE CARLO 42*



# M/Y MONTE CARLO 42









# EXTERIOR DESIGN









# INTERIOR DESIGN













## GALLERY LIFESTYLE









### Specifications

| € Low rate per 2 300 €                        | E Low rate per day<br>2 300 €        |  |                      | High rate per day 2 300 €                     |                                       |                    |             |
|-----------------------------------------------|--------------------------------------|--|----------------------|-----------------------------------------------|---------------------------------------|--------------------|-------------|
| Summer low rate per week<br>13 800 €          |                                      |  |                      | €                                             | Summer high rate per week<br>13 800 € |