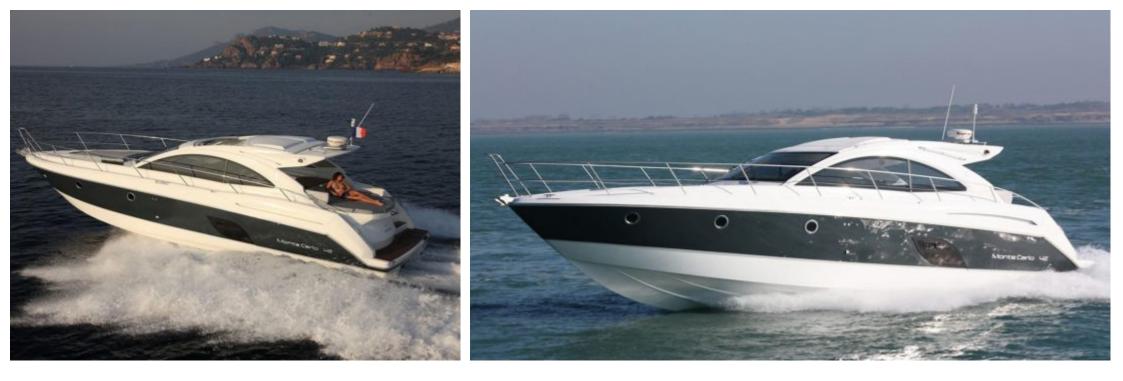

Length **13.5m** 44.29 ft.

°.....

Guests

Cabins **2** 

Crew **1** 



#### *M/Y MONTE CARLO 42*



# M/Y MONTE CARLO 42









# EXTERIOR DESIGN









# INTERIOR DESIGN













## GALLERY LIFESTYLE









### Specifications

| € Low rate per 2 300 €                        | E Low rate per day<br>2 300 €        |  |                      | High rate per day 2 300 €                     |                                       |                    |             |
|-----------------------------------------------|--------------------------------------|--|----------------------|-----------------------------------------------|---------------------------------------|--------------------|-------------|
| Summer low rate per week<br>13 800 €          |                                      |  |                      | €                                             | Summer high rate per week<br>13 800 € |                    |             |
|