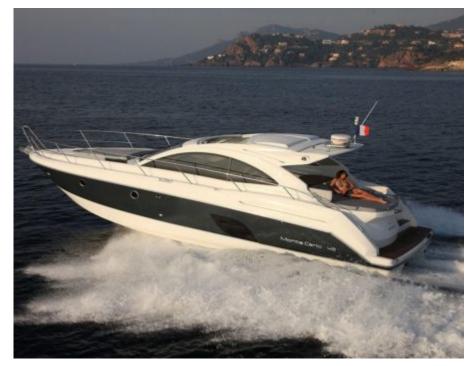

Length **13.5m** 44.29 ft.

°.....

Guests

Cabins **2** 

Crew **1** 



#### *M/Y MONTE CARLO 42*



# M/Y MONTE CARLO 42









# EXTERIOR DESIGN









# INTERIOR DESIGN













## GALLERY LIFESTYLE









### Specifications

| € Low rate per 2 300 €                        | E Low rate per day<br>2 300 €        |  |                      | High rate per day 2 300 €                     |                                       |                    |             |
|-----------------------------------------------|--------------------------------------|--|----------------------|-----------------------------------------------|---------------------------------------|--------------------|-------------|
| Summer low rate per week<br>13 800 €          |                                      |  |                      | €                                             | Summer high rate per week<br>13 800 € |