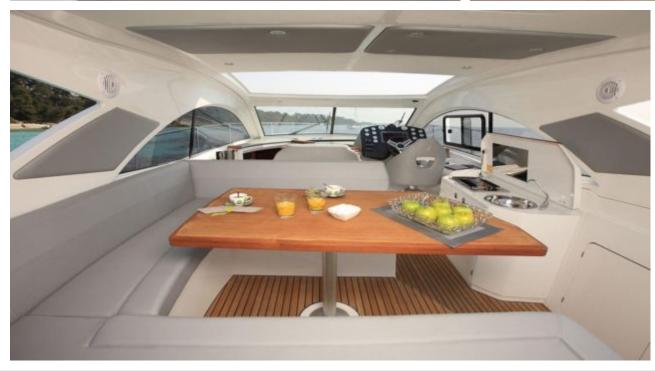

Length **13.5m** 44.29 ft.

°.....

Guests

Cabins **2** 

Crew **1** 



#### *M/Y MONTE CARLO 42*



# M/Y MONTE CARLO 42









# EXTERIOR DESIGN









# INTERIOR DESIGN













## GALLERY LIFESTYLE









### Specifications

| € Low rate per 2 300 €                        | E Low rate per day<br>2 300 €        |  |                      | High rate per day 2 300 €                     |                                       |                    |             |
|-----------------------------------------------|--------------------------------------|--|----------------------|-----------------------------------------------|---------------------------------------|--------------------|-------------|
| Summer low rate per week<br>13 800 €          |                                      |  |                      | €                                             | Summer high rate per week<br>13 800 € |                    |             |
| € Winter low<br>13 800 €