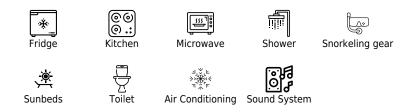

### Specifications

| € Low rate per 2 300 €                        | E Low rate per day<br>2 300 €        |  |                      | High rate per day 2 300 €                     |                                       |                    |             |
|-----------------------------------------------|--------------------------------------|--|----------------------|-----------------------------------------------|---------------------------------------|--------------------|-------------|
| Summer low rate per week<br>13 800 €          |                                      |  |                      | €                                             | Summer high rate per week<br>13 800 € |                    |             |
| € Winter low<br>13 800 €                      | Winter low rate per week<br>13 800 € |  |                      | €                                             | Winter high rate pe<br>13 800 €       | er week            |             |
| Builder<br>Beneteau                           |                                      |  | Year buil<br>2012    | lt                                            |                                       | Year refit<br>2021 |             |
| Length<br>13.5 m                              |                                      |  |                      |                                               | Guests Cruising                       |                    | Cabins<br>2 |
| Winter Cruising Area(s)<br>West Mediterranean |                                      |  |                      | Summer Cruising Area(s)<br>West Mediterranean |                                       |                    |             |
| Crew Max speed<br>1 30 knots                  |                                      |  | Cruising<br>23 knots |                                               | Fuel consumption<br>120 L/Hr          |                    |             |
| Type of cabins<br>2 (1 x Double, 1 x Twin)    |                                      |  |                      |                                               |                                       |                    |             |
|                                               |                                      |  |                      |                                               |                                       |                    |             |