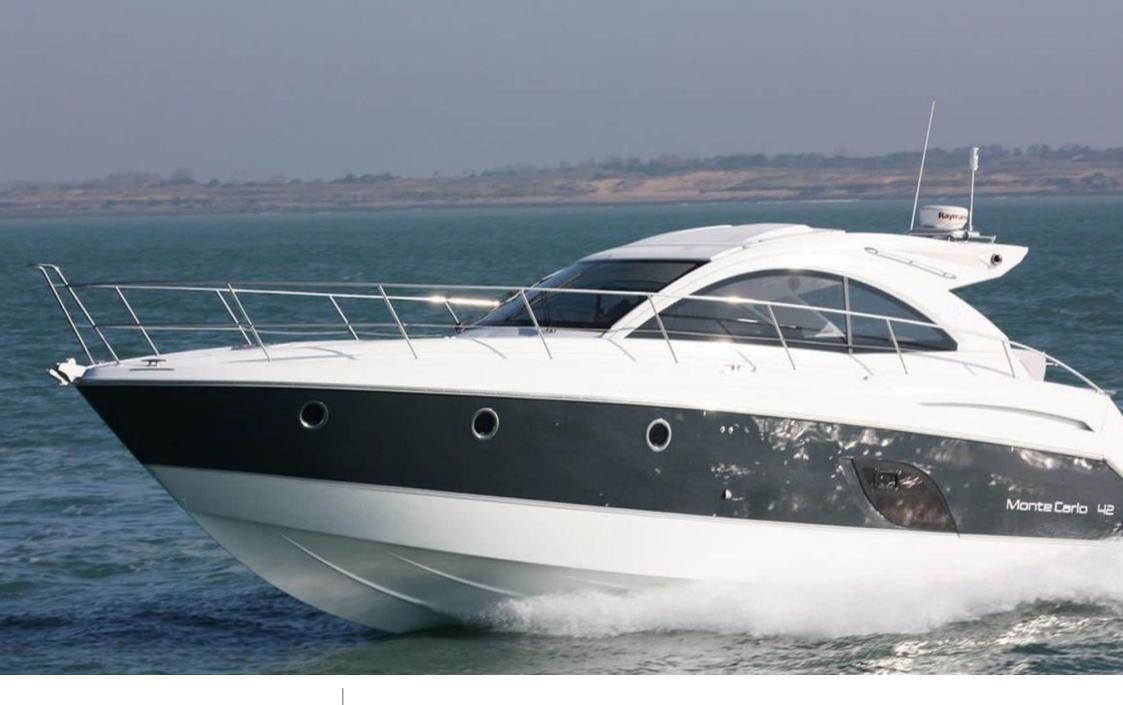

#### *M/Y MONTE CARLO 42*

# M/Y MONTE CARLO 42

# EXTERIOR DESIGN

### Specifications

| € Low rate per 2 300 €                        | E Low rate per day<br>2 300 €        |  |                      | High rate per day 2 300 €                     |                                       |                    |             |
|-----------------------------------------------|--------------------------------------|--|----------------------|-----------------------------------------------|---------------------------------------|--------------------|-------------|
| Summer low rate per week<br>13 800 €          |                                      |  |                      | €                                             | Summer high rate per week<br>13 800 € |                    |             |
| € Winter low<br>13 800 €                      | Winter low rate per week<br>13 800 € |  |                      | €                                             | Winter high rate pe<br>13 800 €       | er week            |             |
| Builder<br>Beneteau                           |                                      |  | Year buil<br>2012    | lt                                            |                                       | Year refit<br>2021 |             |
| Length<br>13.5 m                              |                                      |  |                      |                                               | Guests Cruising                       |                    | Cabins<br>2 |
| Winter Cruising Area(s)<br>West Mediterranean |                                      |  |                      | Summer Cruising Area(s)<br>West Mediterranean |                                       |                    |             |
| Crew Max speed<br>1 30 knots                  |                                      |  | Cruising<br>23 knots |                                               | Fuel consumption<br>120 L/Hr          |                    |             |
| Type of cabins<br>2 (1 x Double, 1 x Twin)    |                                      |  |                      |                                               |                                       |                    |             |
|                                               |                                      |  |                      |                                               |                                       |                    |             |