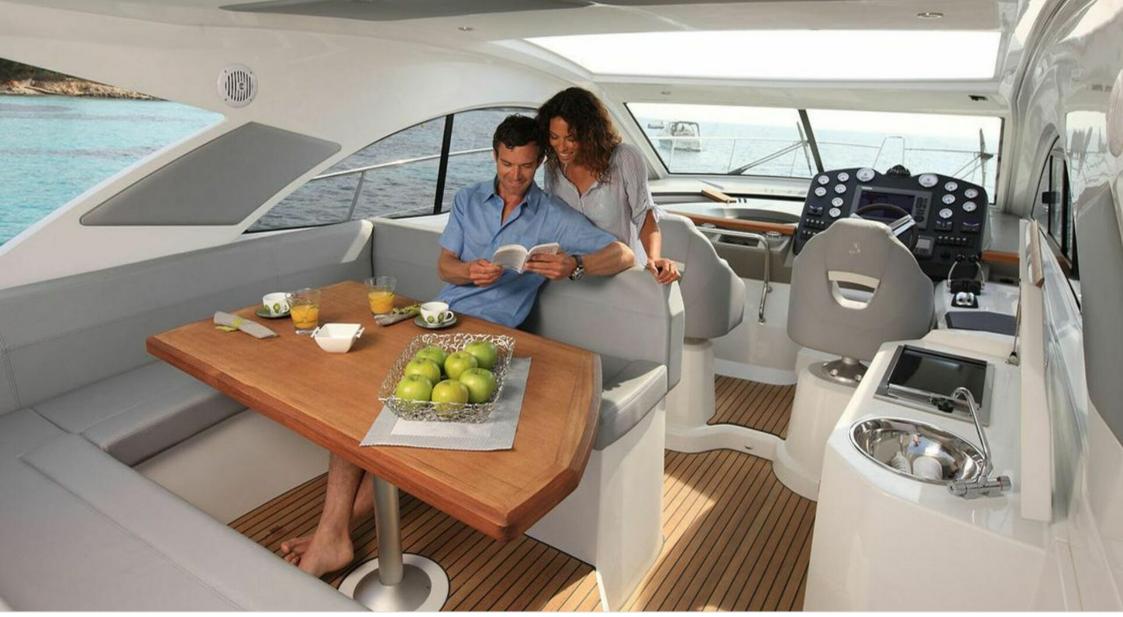

Length **13.5m** 44.29 ft.

°.....

Guests

Cabins **2** 

Crew **1** 



#### *M/Y MONTE CARLO 42*



# M/Y MONTE CARLO 42









# EXTERIOR DESIGN









# INTERIOR DESIGN













## GALLERY LIFESTYLE









### Specifications

| € Low rate per 2 300 €                        | E Low rate per day<br>2 300 €        |  |                      | High rate per day 2 300 €                     |                                       |                    |             |
|-----------------------------------------------|--------------------------------------|--|----------------------|-----------------------------------------------|---------------------------------------|--------------------|-------------|
| Summer low rate per week<br>13 800 €          |                                      |  |                      | €                                             | Summer high rate per week<br>13 800 € |                    |             |
| € Winter low<br>13 800 €                      | Winter l