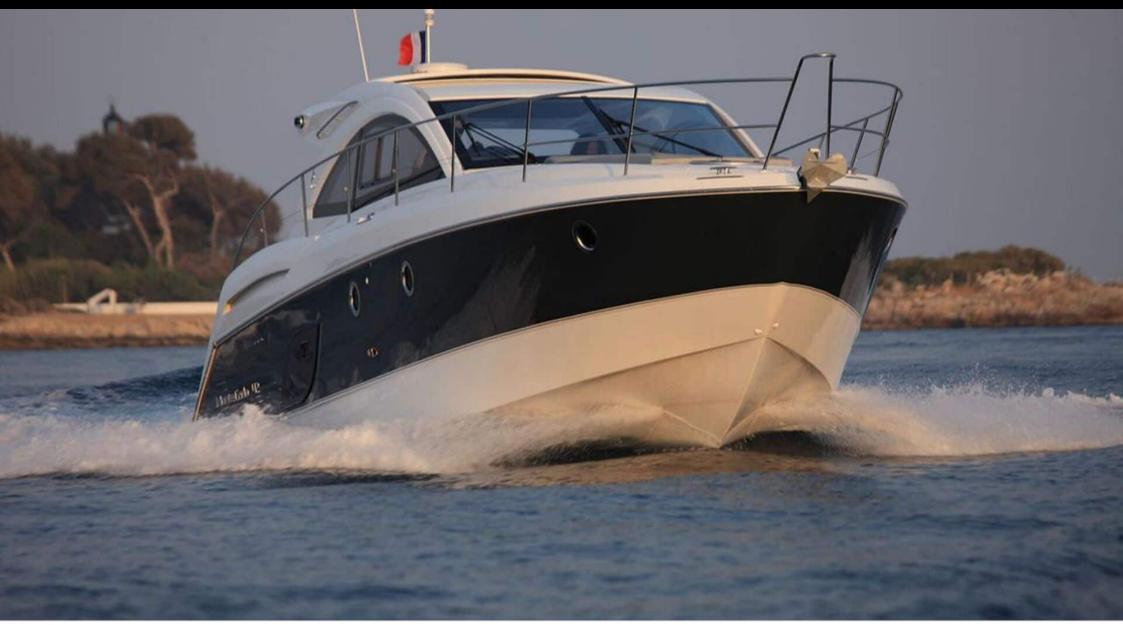

Length **13.5m** 44.29 ft.

°.....

Guests

Cabins **2** 

Crew **1** 



#### *M/Y MONTE CARLO 42*



# M/Y MONTE CARLO 42









# EXTERIOR DESIGN









# INTERIOR DESIGN













## GALLERY LIFESTYLE









### Specifications

| € Low rate per 2 300 €                        | E Low rate per day<br>2 300 €        |  |                      | High rate per day 2 300 €                     |                                       |                    |             |
|-----------------------------------------------|--------------------------------------|--|----------------------|-----------------------------------------------|---------------------------------------|--------------------|-------------|
| Summer low rate per week<br>13 800 €          |                                      |  |                      | €                                             | Summer high rate per week<br>13 800 € |                    |