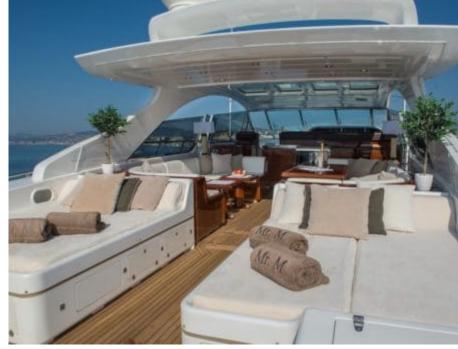

M/Y MR. M





Guests 12



Cabins **3** 



Crew **2** 



### M/Y MR. M











Towable water toys









**Features** 



# **EXTERIOR DESIGN**























# INTERIOR DESIGN





















# GALLERY LIFESTYLE





**Features** 

### Specifications



Low rate per day

4 500 €



High rate per day

5 000 €



Summer low rate per week

27 000 €



Summer high rate per week

30 000 €



Winter low rate per week

27 000 €



Winter high rate per week

30 000 €



Builder

Mangusta



Year built

2005



Year refit

2019



Length

25 m



**Guests Cruising** 

12



Cabins

Winter Cruising Area(s) West Mediterranean

Max speed

Summer Cruising Area(s) West Mediterranean

Crew

38 knots

Cruising speed 30 knots

Fuel consumption 650 Litres/Hr

Type of cabins

3 (2 x Double, 1 x Twin)