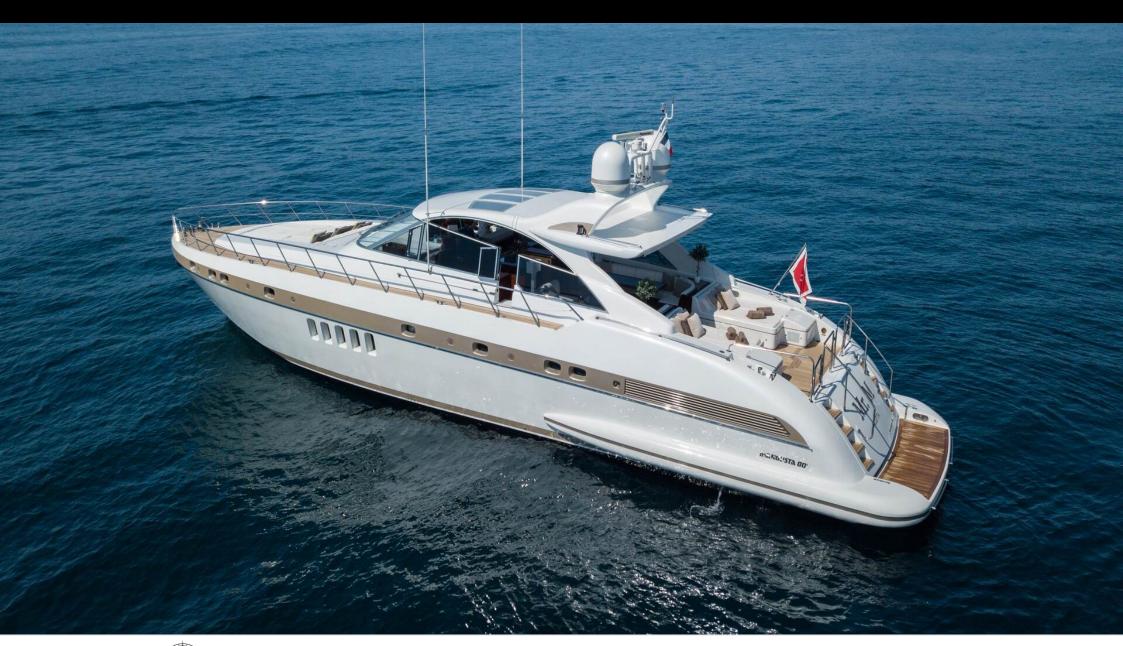

M/Y MR. M





Guests 12



Cabins **3** 



Crew **2** 



### M/Y MR. M











Towable water toys









**Features** 



# **EXTERIOR DESIGN**























# INTERIOR DESIGN





















# GALLERY LIFESTYLE





**Features** 

### Specifications



Low rate per day

4 500 €



High rate per day

5 000 €



Summer low rate per week

27 000 €



Summer high rate per week

30 000 €



Winter low rate per week

27 000 €



Winter high rate per week

30 000 €



Builder

Mangusta



Year built

2005



Year refit

2019



Length

25 m



**Guests Cruising** 

12



Cabins

Winter Cruising Area(s) West Mediterranean

Max speed

Summer Cruising Area(s) West Mediterranean

Crew

38 knots

Cruising speed 30 knots

Fuel consumption 650 Litres/Hr

Type of cabins

3 (2 x Double, 1 x Twin)