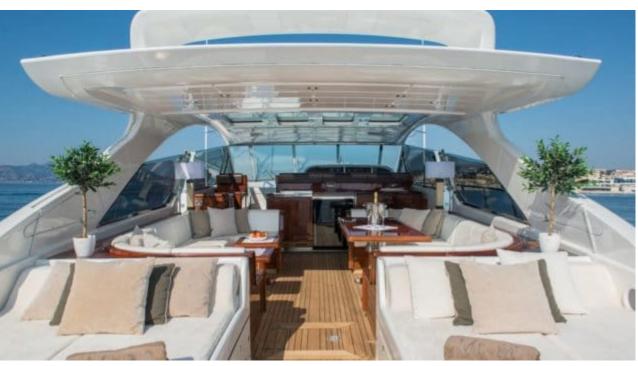

M/Y MR. M





Guests 12



Cabins **3** 



Crew **2** 



### M/Y MR. M











Towable water toys









**Features** 



# **EXTERIOR DESIGN**























# INTERIOR DESIGN





















# GALLERY LIFESTYLE





**Features** 

### Specifications



Low rate per day

4 500 €



High rate per day

5 000 €



Summer low rate per week

27 000 €



Summer high rate per week

30 000 €



Winter low rate per week

27 000 €



Winter high rate per week

30 000 €



Builder

Mangusta



Year built

2005



Year refit

2019



Length

25 m



**Guests Cruising** 

12



Cabins

Winter Cruising Area(s) West Mediterranean

Max speed

Summer Cruising Area(s) West Mediterranean

Crew

38 knots

Cruising speed 30 knots

Fuel consumption 650 Litres/Hr

Type of cabins

3 (2 x Double, 1 x Twin)