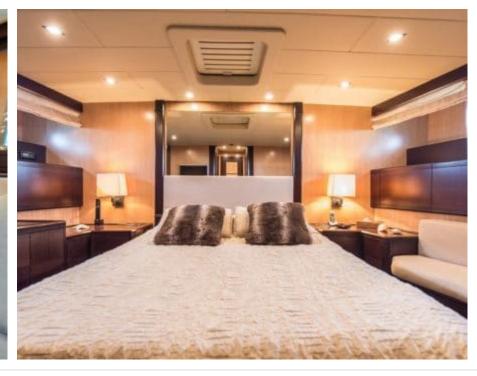

M/Y MR. M





Guests 12



Cabins **3** 



Crew **2** 



### M/Y MR. M











Towable water toys









**Features** 



# **EXTERIOR DESIGN**























# INTERIOR DESIGN





















# GALLERY LIFESTYLE





**Features** 

### Specifications



Low rate per day

4 500 €



High rate per day

5 000 €



Summer low rate per week

27 000 €



Summer high rate per week

30 000 €



Winter low rate per week

27 000 €



Winter high rate per week

30 000 €



Builder

Mangusta



Year built

2005



Year refit

2019



Length

25 m



**Guests Cruising** 

12



Cabins

Winter Cruising Area(s) West Mediterranean

Max speed

Summer Cruising Area(s) West Mediterranean

Crew

38 knots

Cruising speed 30 knots

Fuel consumption 650 Litres/Hr

Type of cabins

3 (2 x Double, 1 x Twin)