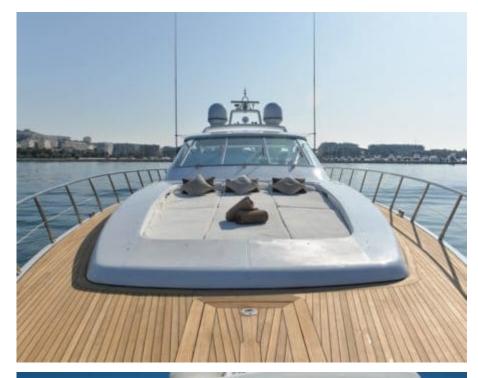

M/Y MR. M





Guests 12



Cabins **3** 



Crew **2** 



### M/Y MR. M











Towable water toys









**Features** 



# **EXTERIOR DESIGN**























# INTERIOR DESIGN





















# GALLERY LIFESTYLE





**Features** 

### Specifications



Low rate per day

4 500 €



High rate per day

5 000 €



Summer low rate per week

27 000 €



Summer high rate per week

30 000 €



Winter low rate per week

27 000 €



Winter high rate per week

30 000 €



Builder

Mangusta



Year built

2005



Year refit

2019



Length

25 m



**Guests Cruising** 

12



Cabins

Winter Cruising Area(s) West Mediterranean

Max speed

Summer Cruising Area(s) West Mediterranean

Crew

38 knots

Cruising speed 30 knots

Fuel consumption 650 Litres/Hr

Type of cabins

3 (2 x Double, 1 x Twin)