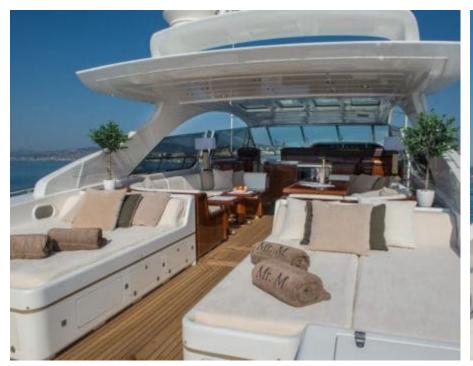

M/Y MR. M





Guests 12



Cabins **3** 



Crew **2** 



### M/Y MR. M











Towable water toys









**Features** 



# **EXTERIOR DESIGN**























# INTERIOR DESIGN





















# GALLERY LIFESTYLE





**Features** 

### Specifications



Low rate per day

4 500 €



High rate per day

5 000 €



Summer low rate per week

27 000 €



Summer high rate per week

30 000 €



Winter low rate per week

27 000 €



Winter high rate per week

30 000 €



Builder

Mangusta



Year built

2005



Year refit

2019



Length

25 m



**Guests Cruising** 

12



Cabins

Winter Cruising Area(s) West Mediterranean

Max speed

Summer Cruising Area(s) West Mediterranean

Crew

38 knots

Cruising speed 30 knots

Fuel consumption 650 Litres/Hr

Type of cabins

3 (2 x Double, 1 x Twin)