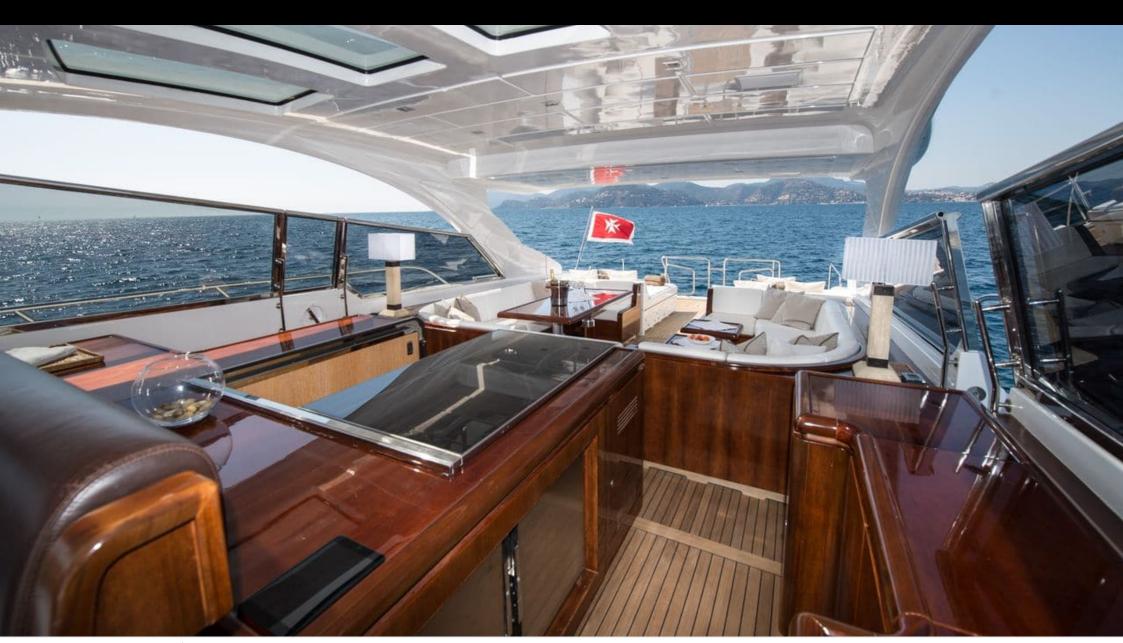

M/Y MR. M





Guests 12



Cabins **3** 



Crew **2** 



### M/Y MR. M











Towable water toys









**Features** 



# **EXTERIOR DESIGN**























# INTERIOR DESIGN





















# GALLERY LIFESTYLE





**Features** 

### Specifications



Low rate per day

4 500 €



High rate per day

5 000 €



Summer low rate per week

27 000 €



Summer high rate per week

30 000 €



Winter low rate per week

27 000 €



Winter high rate per week

30 000 €



Builder

Mangusta



Year built

2005



Year refit

2019



Length

25 m



**Guests Cruising** 

12



Cabins

Winter Cruising Area(s) West Mediterranean

Max speed

Summer Cruising Area(s) West Mediterranean

Crew

38 knots

Cruising speed 30 knots

Fuel consumption 650 Litres/Hr

Type of cabins

3 (2 x Double, 1 x Twin)