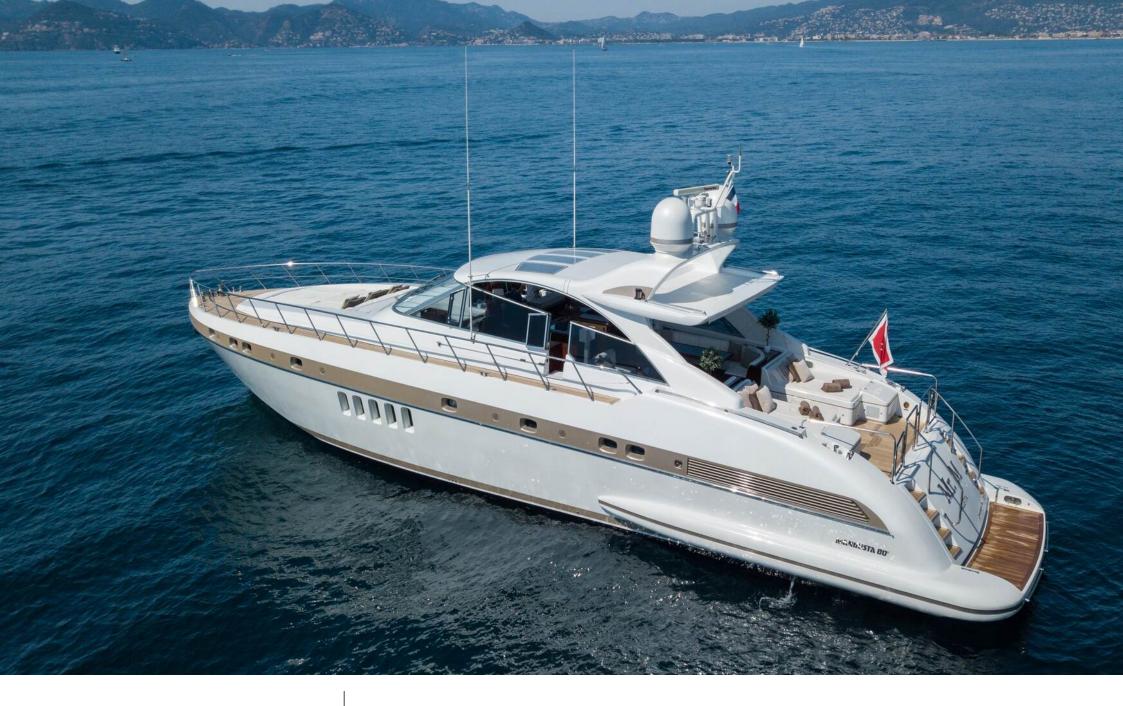

M/Y MR. M

Guests 12

Cabins **3** 

Crew **2** 

2005

Year refit

2019

Length

25 m

**Guests Cruising** 

12

Cabins

3 (2 x Double, 1 x Twin)