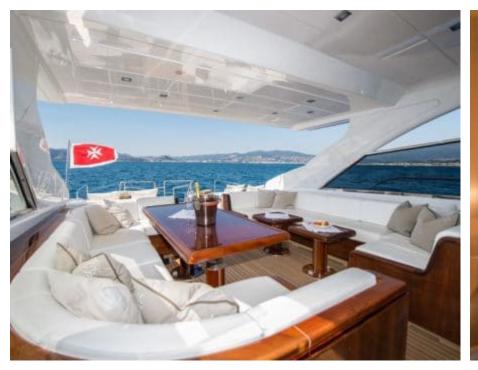

M/Y MR. M





Guests 12



Cabins **3** 



Crew **2** 



### M/Y MR. M











Towable water toys









**Features** 



# **EXTERIOR DESIGN**























# INTERIOR DESIGN





















# GALLERY LIFESTYLE





**Features** 

### Specifications



Low rate per day

4 500 €



High rate per day

5 000 €



Summer low rate per week

27 000 €



Summer high rate per week

30 000 €



Winter low rate per week

27 000 €



Winter high rate per week

30 000 €



Builder

Mangusta



Year built

2005



Year refit

2019



Length

25 m



**Guests Cruising** 

12



Cabins

Winter Cruising Area(s) West Mediterranean

Max speed

Summer Cruising Area(s) West Mediterranean

Crew

38 knots

Cruising speed 30 knots

Fuel consumption 650 Litres/Hr

Type of cabins

3 (2 x Double, 1 x Twin)