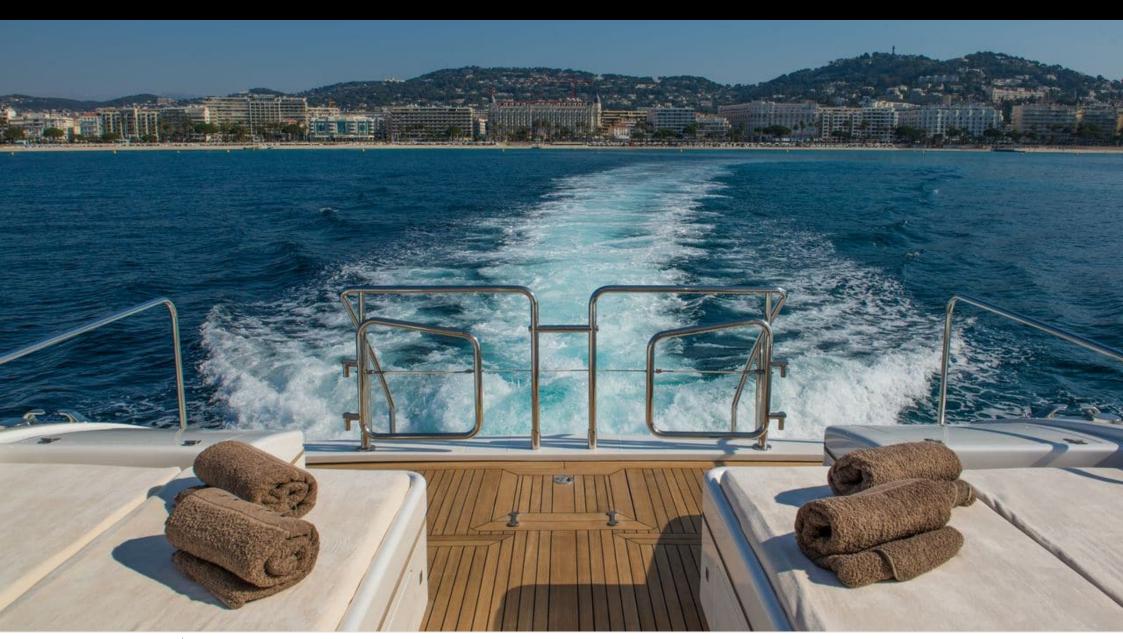

M/Y MR. M





Guests 12



Cabins **3** 



Crew **2** 



### M/Y MR. M











Towable water toys









**Features** 



# **EXTERIOR DESIGN**























# INTERIOR DESIGN





















# GALLERY LIFESTYLE





**Features** 

### Specifications



Low rate per day

4 500 €



High rate per day

5 000 €



Summer low rate per week

27 000 €



Summer high rate per week

30 000 €



Winter low rate per week

27 000 €



Winter high rate per week

30 000 €



Builder

Mangusta



Year built

2005



Year refit

2019



Length

25 m



**Guests Cruising** 

12



Cabins

Winter Cruising Area(s) West Mediterranean

Max speed

Summer Cruising Area(s) West Mediterranean

Crew

38 knots

Cruising speed 30 knots

Fuel consumption 650 Litres/Hr

Type of cabins

3 (2 x Double, 1 x Twin)