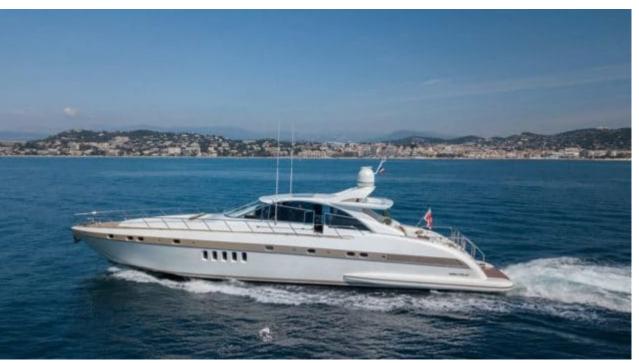

# **EXTERIOR DESIGN**

2005

Year refit

2019

Length

25 m

**Guests Cruising** 

12

Cabins