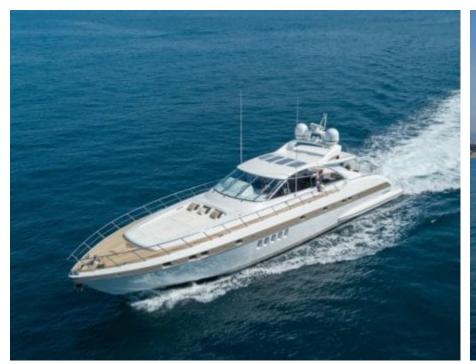

# **EXTERIOR DESIGN**

2005

Year refit

2019

Length

25 m

**Guests Cruising** 

12

Cabins