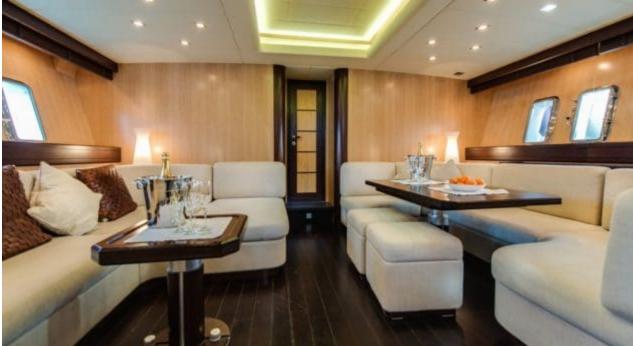

M/Y MR. M





Guests 12



Cabins **3** 



Crew **2** 



### M/Y MR. M











Towable water toys









**Features** 



# **EXTERIOR DESIGN**























# INTERIOR DESIGN





















# GALLERY LIFESTYLE





**Features** 

### Specifications



Low rate per day

4 500 €



High rate per day

5 000 €



Summer low rate per week

27 000 €



Summer high rate per week

30 000 €



Winter low rate per week

27 000 €



Winter high rate per week

30 000 €



Builder

Mangusta



Year built

2005



Year refit

2019



Length

25 m



**Guests Cruising** 

12



Cabins

Winter Cruising Area(s) West Mediterranean

Max speed

Summer Cruising Area(s) West Mediterranean

Crew

38 knots

Cruising speed 30 knots

Fuel consumption 650 Litres/Hr

Type of cabins

3 (2 x Double, 1 x Twin)