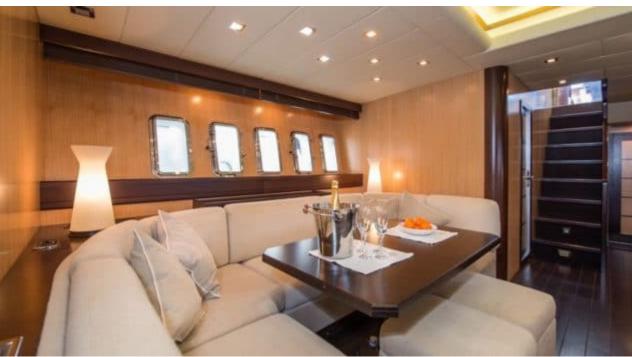

M/Y MR. M





Guests 12



Cabins **3** 



Crew **2** 



### M/Y MR. M











Towable water toys









**Features** 



# **EXTERIOR DESIGN**























# INTERIOR DESIGN





















# GALLERY LIFESTYLE





**Features** 

### Specifications



Low rate per day

4 500 €



High rate per day

5 000 €



Summer low rate per week

27 000 €



Summer high rate per week

30 000 €



Winter low rate per week

27 000 €



Winter high rate per week

30 000 €



Builder

Mangusta



Year built

2005



Year refit

2019



Length

25 m



**Guests Cruising** 

12



Cabins

Winter Cruising Area(s) West Mediterranean

Max speed

Summer Cruising Area(s) West Mediterranean

Crew

38 knots

Cruising speed 30 knots

Fuel consumption 650 Litres/Hr

Type of cabins

3 (2 x Double, 1 x Twin)