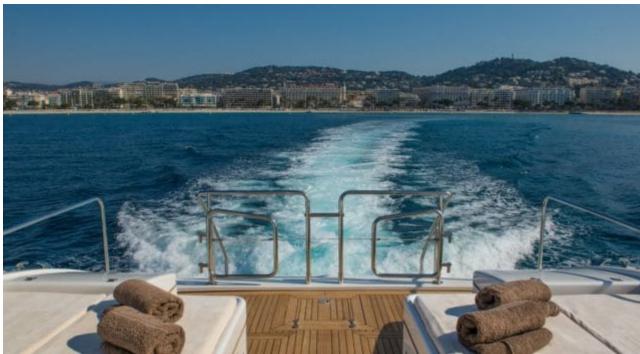

M/Y MR. M





Guests 12



Cabins **3** 



Crew **2** 



### M/Y MR. M











Towable water toys









**Features** 



# **EXTERIOR DESIGN**























# INTERIOR DESIGN





















# GALLERY LIFESTYLE





**Features** 

### Specifications



Low rate per day

4 500 €



High rate per day

5 000 €



Summer low rate per week

27 000 €



Summer high rate per week

30 000 €



Winter low rate per week

27 000 €



Winter high rate per week

30 000 €



Builder

Mangusta



Year built

2005



Year refit

2019



Length

25 m



**Guests Cruising** 

12



Cabins

Winter Cruising Area(s) West Mediterranean

Max speed

Summer Cruising Area(s) West Mediterranean

Crew

38 knots

Cruising speed 30 knots

Fuel consumption 650 Litres/Hr

Type of cabins

3 (2 x Double, 1 x Twin)