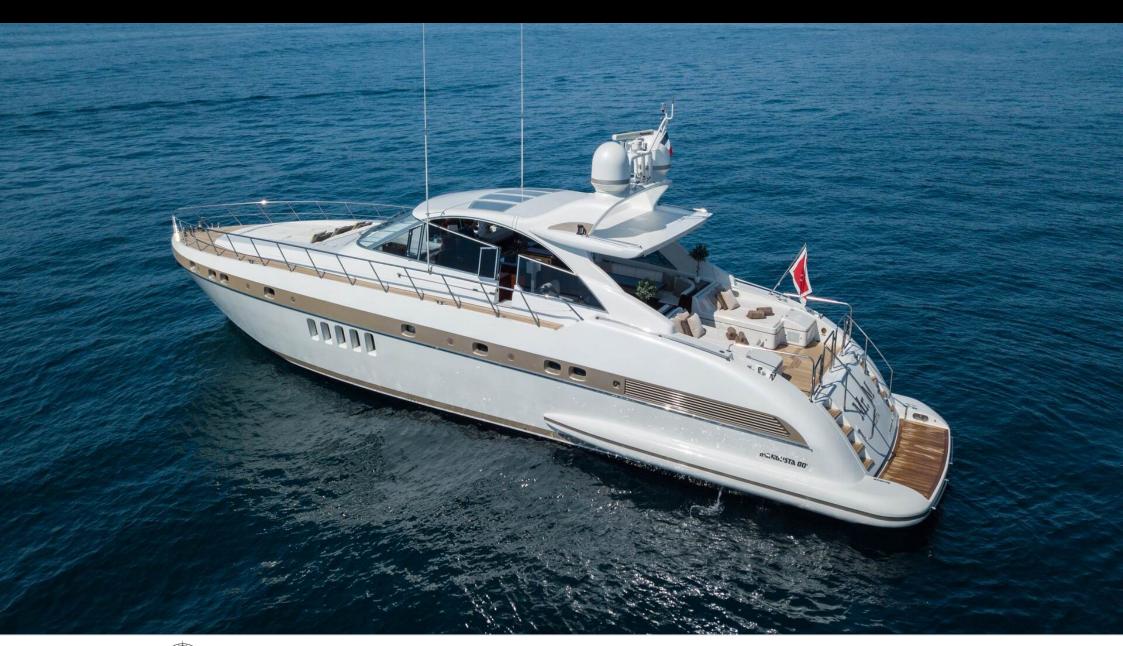

M/Y MR. M









Cabins **3** 



Crew **2** 



### M/Y MR. M











Towable water toys









**Features** 



# **EXTERIOR DESIGN**























# INTERIOR DESIGN





















# GALLERY LIFESTYLE





**Features** 

### Specifications



Low rate per day

4 500 €



High rate per day

5 000 €



Summer low rate per week

27 000 €



Summer high rate per week

30 000 €



Winter low rate per week

27 000 €



Winter high rate per week

30 000 €



Builder

Mangusta



Year built

2005



Year refit

2019



Length

25 m



**Guests Cruising** 

10



Cabins

3

Winter Cruising Area(s)
West Mediterranean

Summer Cruising Area(s)
West Mediterranean

Crew

Max speed 39 knots

Cruising speed 35 knots

Fuel consumption 600 Litres/Hr

Type of cabins

3 (2 x Double, 1 x Twin)