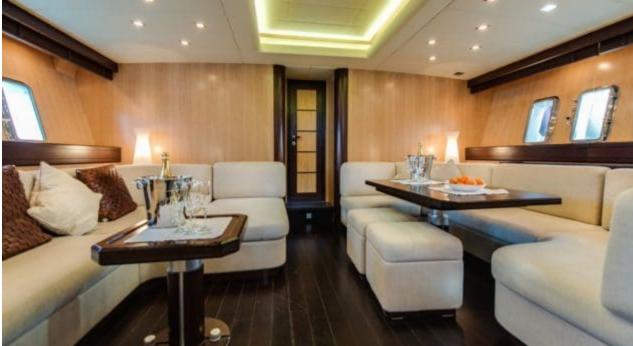

M/Y MR. M









Cabins **3** 



Crew **2** 



### M/Y MR. M











Towable water toys









**Features** 



# **EXTERIOR DESIGN**























# INTERIOR DESIGN





















# GALLERY LIFESTYLE





**Features** 

### Specifications



Low rate per day

4 500 €



High rate per day

5 000 €



Summer low rate per week

27 000 €



Summer high rate per week

30 000 €



Winter low rate per week

27 000 €



Winter high rate per week

30 000 €



Builder

Mangusta



Year built

2005



Year refit

2019



Length

25 m



**Guests Cruising** 

10



Cabins

3

Winter Cruising Area(s)
West Mediterranean

Summer Cruising Area(s)
West Mediterranean

Crew

Max speed 39 knots

Cruising speed 35 knots

Fuel consumption 600 Litres/Hr

Type of cabins

3 (2 x Double, 1 x Twin)