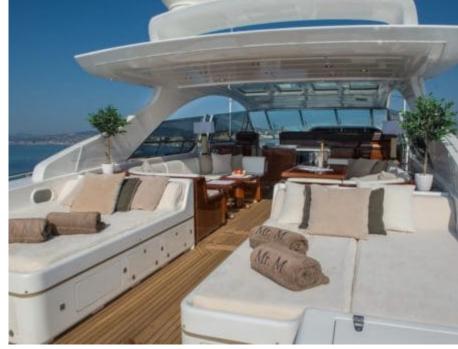

M/Y MR. M









Cabins **3** 



Crew **2** 



### M/Y MR. M











Towable water toys









**Features** 



# **EXTERIOR DESIGN**























# INTERIOR DESIGN





















# GALLERY LIFESTYLE





**Features** 

### Specifications



Low rate per day

4 500 €



High rate per day

5 000 €



Summer low rate per week

27 000 €



Summer high rate per week

30 000 €



Winter low rate per week

27 000 €



Winter high rate per week

30 000 €



Builder

Mangusta



Year built

2005



Year refit

2019



Length

25 m



**Guests Cruising** 

10



Cabins

3

Winter Cruising Area(s)
West Mediterranean

Summer Cruising Area(s)
West Mediterranean

Crew

Max speed 39 knots

Cruising speed 35 knots

Fuel consumption 600 Litres/Hr

Type of cabins

3 (2 x Double, 1 x Twin)