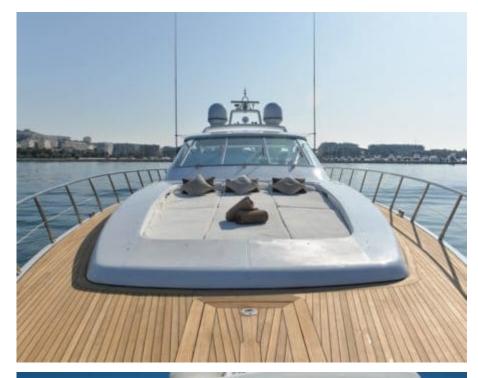

M/Y MR. M









Cabins **3** 



Crew **2** 



### M/Y MR. M











Towable water toys









**Features** 



# **EXTERIOR DESIGN**























# INTERIOR DESIGN





















# GALLERY LIFESTYLE





**Features** 

### Specifications



Low rate per day

4 500 €



High rate per day

5 000 €



Summer low rate per week

27 000 €



Summer high rate per week

30 000 €



Winter low rate per week

27 000 €



Winter high rate per week

30 000 €



Builder

Mangusta



Year built

2005



Year refit

2019



Length

25 m



**Guests Cruising** 

10



Cabins

3

Winter Cruising Area(s)
West Mediterranean

Summer Cruising Area(s)
West Mediterranean

Crew

Max speed 39 knots

Cruising speed 35 knots

Fuel consumption 600 Litres/Hr

Type of cabins

3 (2 x Double, 1 x Twin)