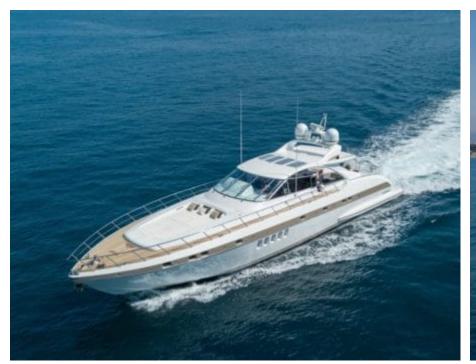

M/Y MR. M









Cabins **3** 



Crew **2** 



### M/Y MR. M











Towable water toys









**Features** 



# **EXTERIOR DESIGN**























# INTERIOR DESIGN





















# GALLERY LIFESTYLE





**Features** 

### Specifications



Low rate per day

4 500 €



High rate per day

5 000 €



Summer low rate per week

27 000 €



Summer high rate per week

30 000 €



Winter low rate per week

27 000 €



Winter high rate per week

30 000 €



Builder

Mangusta



Year built

2005



Year refit

2019



Length

25 m



**Guests Cruising** 

10



Cabins

3

Winter Cruising Area(s)
West Mediterranean

Summer Cruising Area(s)
West Mediterranean

Crew

Max speed 39 knots

Cruising speed 35 knots

Fuel consumption 600 Litres/Hr

Type of cabins

3 (2 x Double, 1 x Twin)