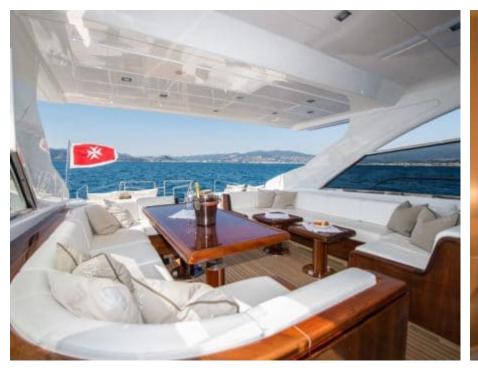

M/Y MR. M









Cabins **3** 



Crew **2** 



### M/Y MR. M











Towable water toys









**Features** 



# **EXTERIOR DESIGN**























# INTERIOR DESIGN





















# GALLERY LIFESTYLE





**Features** 

### Specifications



Low rate per day

4 500 €



High rate per day

5 000 €



Summer low rate per week

27 000 €



Summer high rate per week

30 000 €



Winter low rate per week

27 000 €



Winter high rate per week

30 000 €



Builder

Mangusta



Year built

2005



Year refit

2019



Length

25 m



**Guests Cruising** 

10



Cabins

3

Winter Cruising Area(s)
West Mediterranean

Summer Cruising Area(s)
West Mediterranean

Crew

Max speed 39 knots

Cruising speed 35 knots

Fuel consumption 600 Litres/Hr

Type of cabins

3 (2 x Double, 1 x Twin)