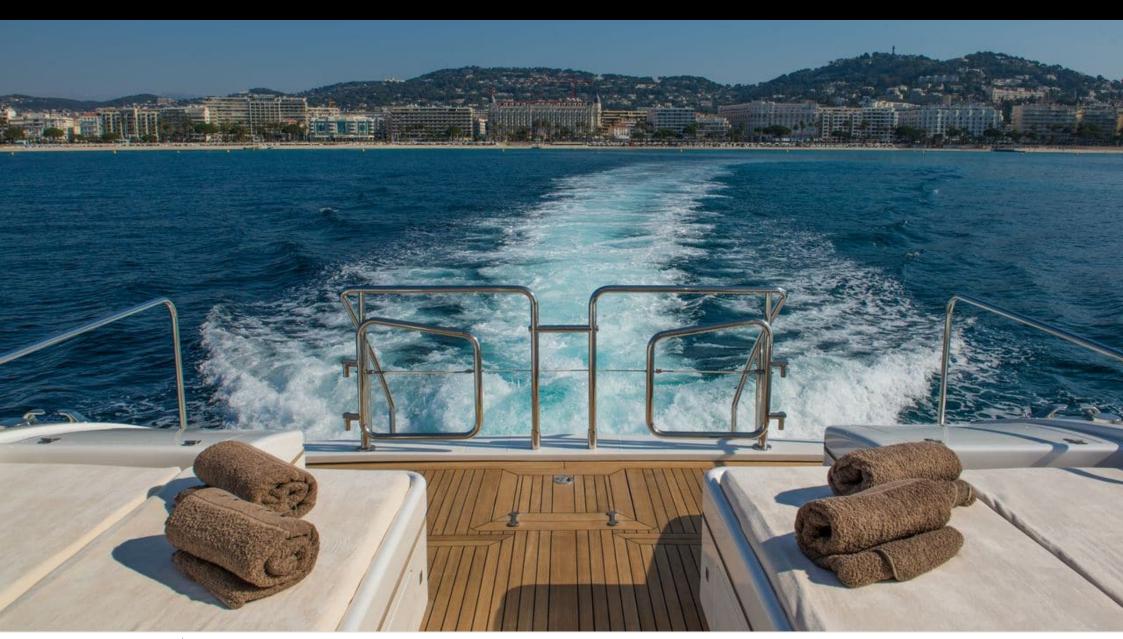

M/Y MR. M









Cabins **3** 



Crew **2** 



### M/Y MR. M











Towable water toys









**Features** 



# **EXTERIOR DESIGN**























# INTERIOR DESIGN





















# GALLERY LIFESTYLE





**Features** 

### Specifications



Low rate per day

4 500 €



High rate per day

5 000 €



Summer low rate per week

27 000 €



Summer high rate per week

30 000 €



Winter low rate per week

27 000 €



Winter high rate per week

30 000 €



Builder

Mangusta



Year built

2005



Year refit

2019



Length

25 m



**Guests Cruising** 

10



Cabins

3

Winter Cruising Area(s)
West Mediterranean

Summer Cruising Area(s)
West Mediterranean

Crew

Max speed 39 knots

Cruising speed 35 knots

Fuel consumption 600 Litres/Hr

Type of cabins

3 (2 x Double, 1 x Twin)