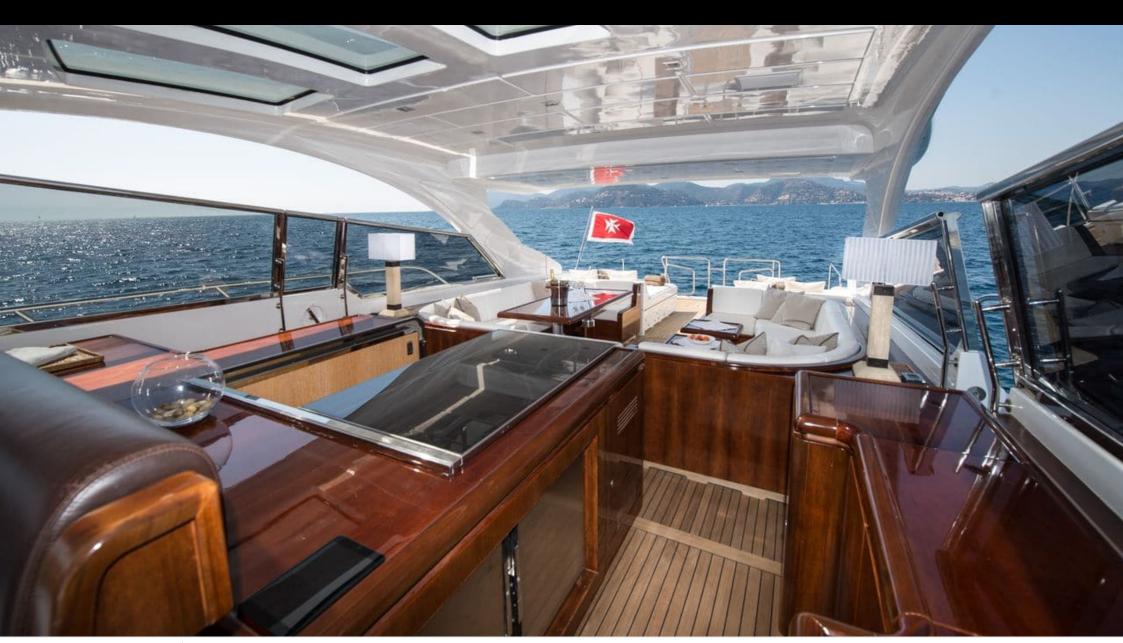

M/Y MR. M









Cabins **3** 



Crew **2** 



### M/Y MR. M











Towable water toys









**Features** 



# **EXTERIOR DESIGN**























# INTERIOR DESIGN





















# GALLERY LIFESTYLE





**Features** 

### Specifications



Low rate per day

4 500 €



High rate per day

5 000 €



Summer low rate per week

27 000 €



Summer high rate per week

30 000 €



Winter low rate per week

27 000 €



Winter high rate per week

30 000 €



Builder

Mangusta



Year built

2005



Year refit

2019



Length

25 m



**Guests Cruising** 

10



Cabins

3

Winter Cruising Area(s)
West Mediterranean

Summer Cruising Area(s)
West Mediterranean

Crew

Max speed 39 knots

Cruising speed 35 knots

Fuel consumption 600 Litres/Hr

Type of cabins

3 (2 x Double, 1 x Twin)