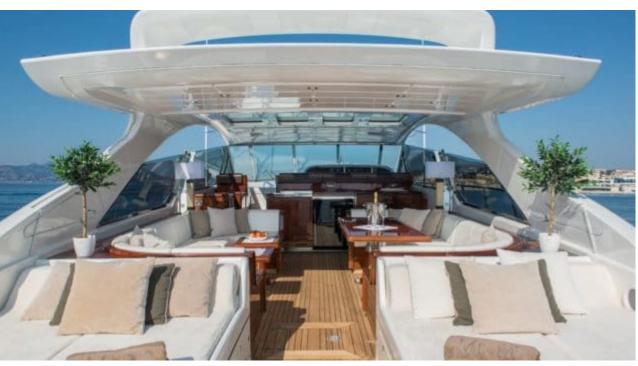

M/Y MR. M









Cabins **3** 



Crew **2** 



### M/Y MR. M











Towable water toys









**Features** 



# **EXTERIOR DESIGN**























# INTERIOR DESIGN





















# GALLERY LIFESTYLE





**Features** 

### Specifications



Low rate per day

4 500 €



High rate per day

5 000 €



Summer low rate per week

27 000 €



Summer high rate per week

30 000 €



Winter low rate per week

27 000 €



Winter high rate per week

30 000 €



Builder

Mangusta



Year built

2005



Year refit

2019



Length

25 m



**Guests Cruising** 

10



Cabins

3

Winter Cruising Area(s)
West Mediterranean

Summer Cruising Area(s)
West Mediterranean

Crew

Max speed 39 knots

Cruising speed 35 knots

Fuel consumption 600 Litres/Hr

Type of cabins

3 (2 x Double, 1 x Twin)