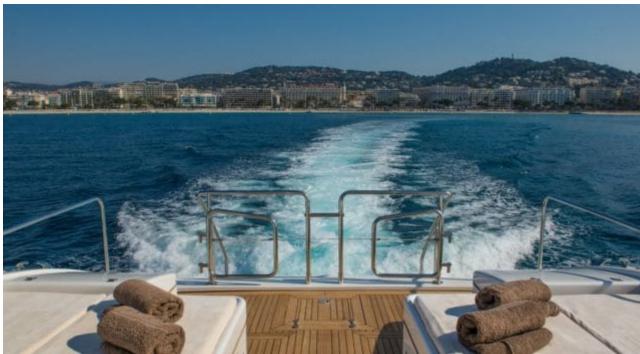

M/Y MR. M









Cabins **3** 



Crew **2** 



### M/Y MR. M











Towable water toys









**Features** 



# **EXTERIOR DESIGN**























# INTERIOR DESIGN





















# GALLERY LIFESTYLE





**Features** 

### Specifications



Low rate per day

4 500 €



High rate per day

5 000 €



Summer low rate per week

27 000 €



Summer high rate per week

30 000 €



Winter low rate per week

27 000 €



Winter high rate per week

30 000 €



Builder

Mangusta



Year built

2005



Year refit

2019



Length

25 m



**Guests Cruising** 

10



Cabins

3

Winter Cruising Area(s)
West Mediterranean

Summer Cruising Area(s)
West Mediterranean

Crew

Max speed 39 knots

Cruising speed 35 knots

Fuel consumption 600 Litres/Hr

Type of cabins

3 (2 x Double, 1 x Twin)