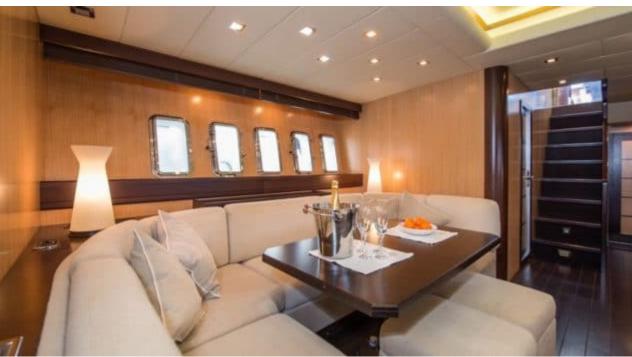

M/Y MR. M









Cabins **3** 



Crew **2** 



### M/Y MR. M











Towable water toys









**Features** 



# **EXTERIOR DESIGN**























# INTERIOR DESIGN





















# GALLERY LIFESTYLE





**Features** 

### Specifications



Low rate per day

4 500 €



High rate per day

5 000 €



Summer low rate per week

27 000 €



Summer high rate per week

30 000 €



Winter low rate per week

27 000 €



Winter high rate per week

30 000 €



Builder

Mangusta



Year built

2005



Year refit

2019



Length

25 m



**Guests Cruising** 

10



Cabins

3

Winter Cruising Area(s)
West Mediterranean

Summer Cruising Area(s)
West Mediterranean

Crew

Max speed 39 knots

Cruising speed 35 knots

Fuel consumption 600 Litres/Hr

Type of cabins

3 (2 x Double, 1 x Twin)