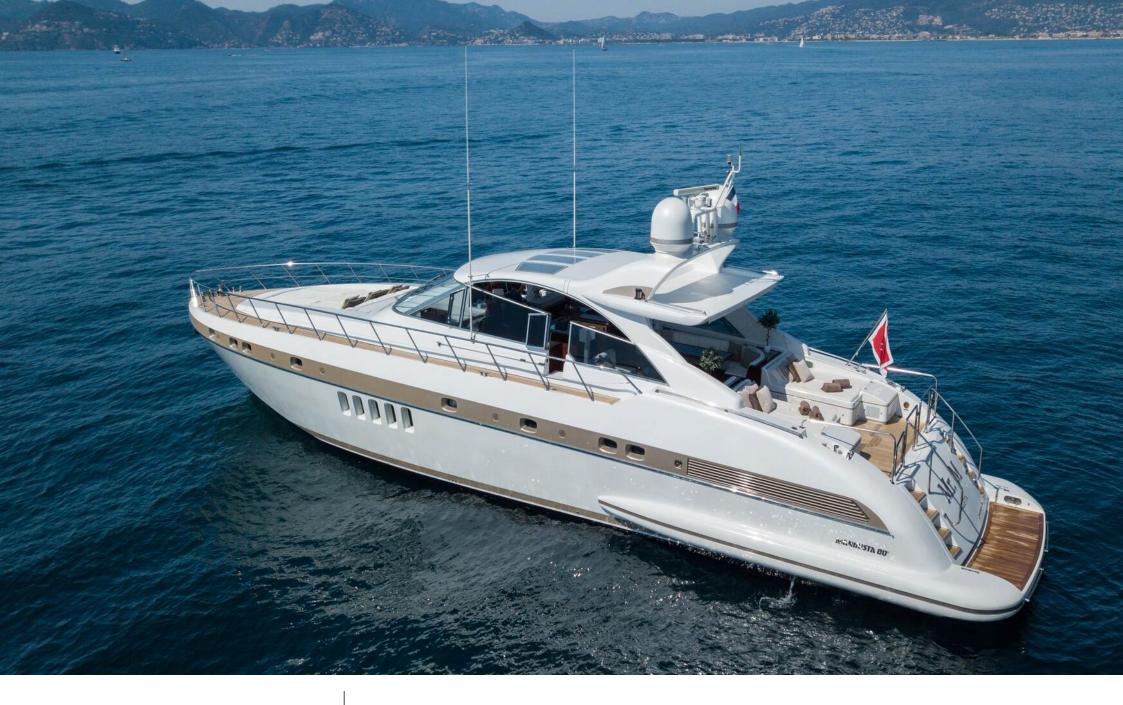

M/Y MR. M

Cabins **3** 

Crew **2** 

2005

Year refit

2019

Length

25 m

**Guests Cruising** 

10

Cabins