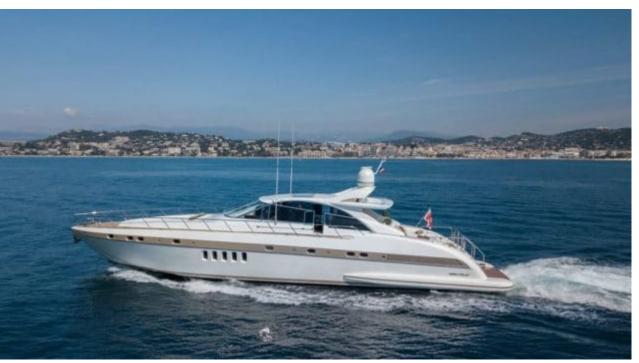

M/Y MR. M









Cabins **3** 



Crew **2** 



### M/Y MR. M











Towable water toys









**Features** 



# **EXTERIOR DESIGN**























# INTERIOR DESIGN





















# GALLERY LIFESTYLE





**Features** 

### Specifications



Low rate per day

4 500 €



High rate per day

5 000 €



Summer low rate per week

27 000 €



Summer high rate per week

30 000 €



Winter low rate per week

27 000 €



Winter high rate per week

30 000 €



Builder

Mangusta



Year built

2005



Year refit

2019



Length

25 m



**Guests Cruising** 

10



Cabins

3

Winter Cruising Area(s)
West Mediterranean

Summer Cruising Area(s)
West Mediterranean

Crew

Max speed 39 knots

Cruising speed 35 knots

Fuel consumption 600 Litres/Hr

Type of cabins

3 (2 x Double, 1 x Twin)