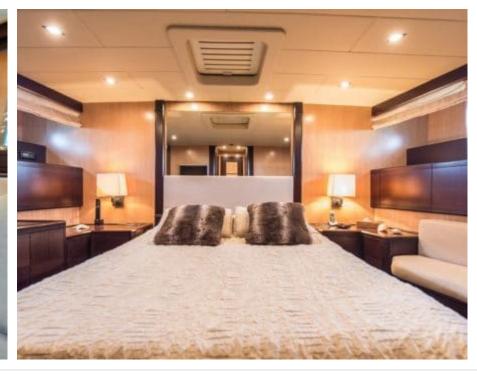

M/Y MR. M









Cabins **3** 



Crew **2** 



### M/Y MR. M











Towable water toys









**Features** 



# **EXTERIOR DESIGN**























# INTERIOR DESIGN





















# GALLERY LIFESTYLE





**Features** 

### Specifications



Low rate per day

4 500 €



High rate per day

5 000 €



Summer low rate per week

27 000 €



Summer high rate per week

30 000 €



Winter low rate per week

27 000 €



Winter high rate per week

30 000 €



Builder

Mangusta



Year built

2005



Year refit

2019



Length

25 m



**Guests Cruising** 

10



Cabins

3

Winter Cruising Area(s)
West Mediterranean

Summer Cruising Area(s)
West Mediterranean

Crew

Max speed 39 knots

Cruising speed 35 knots

Fuel consumption 600 Litres/Hr

Type of cabins

3 (2 x Double, 1 x Twin)