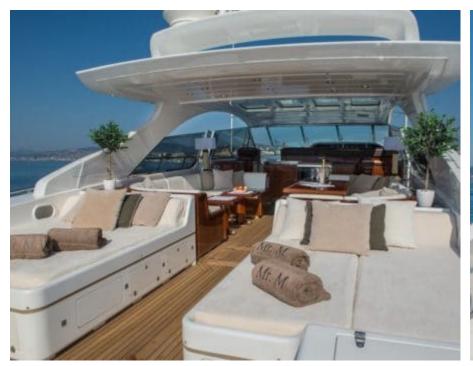

M/Y MR. M









Cabins **3** 



Crew **2** 



### M/Y MR. M











Towable water toys









**Features** 



# **EXTERIOR DESIGN**























# INTERIOR DESIGN





















# GALLERY LIFESTYLE





**Features** 

### Specifications



Low rate per day

4 500 €



High rate per day

5 000 €



Summer low rate per week

27 000 €



Summer high rate per week

30 000 €



Winter low rate per week

27 000 €



Winter high rate per week

30 000 €



Builder

Mangusta



Year built

2005



Year refit

2019



Length

25 m



**Guests Cruising** 

10



Cabins

3

Winter Cruising Area(s)
West Mediterranean

Summer Cruising Area(s)
West Mediterranean

Crew

Max speed 39 knots

Cruising speed 35 knots

Fuel consumption 600 Litres/Hr

Type of cabins

3 (2 x Double, 1 x Twin)