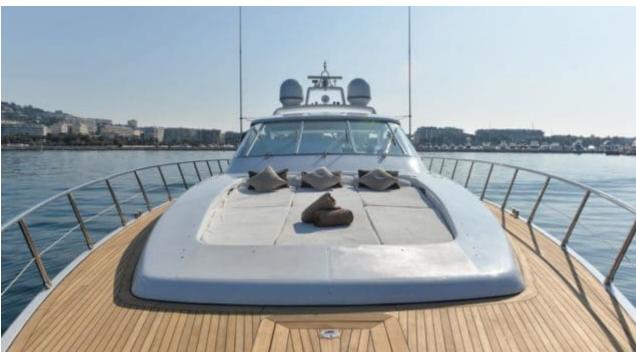

M/Y MR. M









Cabins **3** 



Crew **2** 



### M/Y MR. M











Towable water toys









**Features** 



# **EXTERIOR DESIGN**























# INTERIOR DESIGN





















# GALLERY LIFESTYLE





**Features** 

### Specifications



Low rate per day

4 500 €



High rate per day

5 000 €



Summer low rate per week

27 000 €



Summer high rate per week

30 000 €



Winter low rate per week

27 000 €



Winter high rate per week

30 000 €



Builder

Mangusta



Year built

2005



Year refit

2019



Length

25 m



**Guests Cruising** 

10



Cabins

3

Winter Cruising Area(s)
West Mediterranean

Summer Cruising Area(s)
West Mediterranean

Crew

Max speed 39 knots

Cruising speed 35 knots

Fuel consumption 600 Litres/Hr

Type of cabins

3 (2 x Double, 1 x Twin)