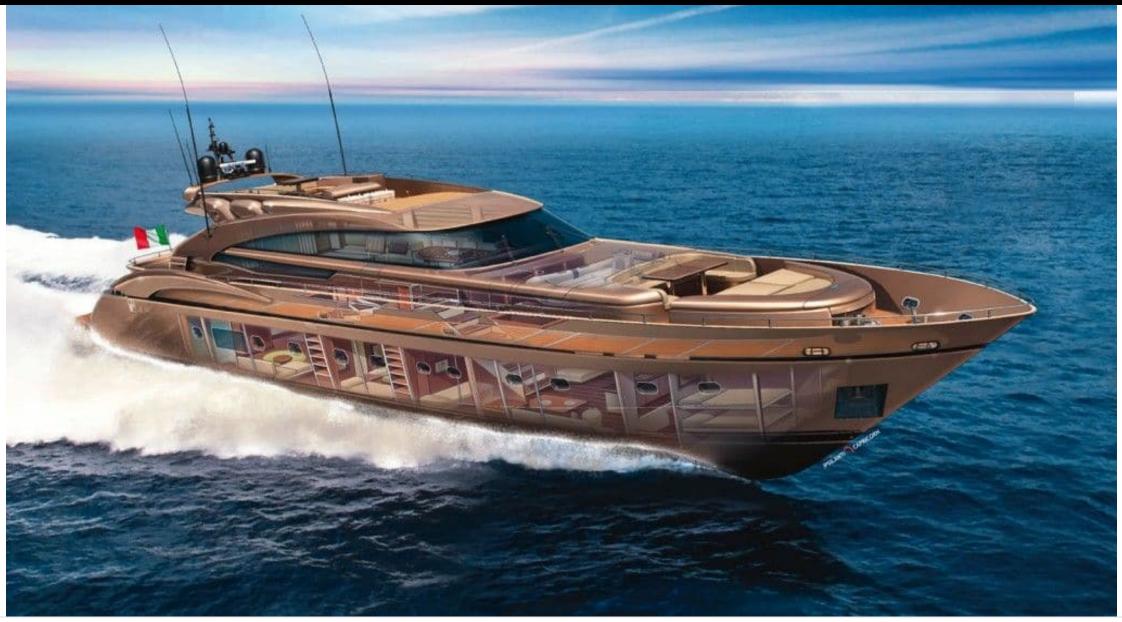

M/Y MUSA

Length **36.25m** 118.93 ft.







Crew **5** 



#### M/Y MUSA



à Jetski

Ś

Wifi



Tender



toys







## EXTERIOR DESIGN









### INTERIOR DESIGN





Interior design Exterior design Gallery lifestyle Specifications Features





Interior design Exterior design Gallery lifestyle Specifications Features





# GALLERY LIFESTYLE





### Specifications

|                                                         | Summer low rate per week<br>5 000 € |  |                                               | €     | Summer high rate per week<br>80 000 € |
|---------------------------------------------------------|-------------------------------------|--|-----------------------------------------------|-------|---------------------------------------|
|                                                         | Vinter low rate per week<br>5 000€  |  |                                               | €     | Winter high r