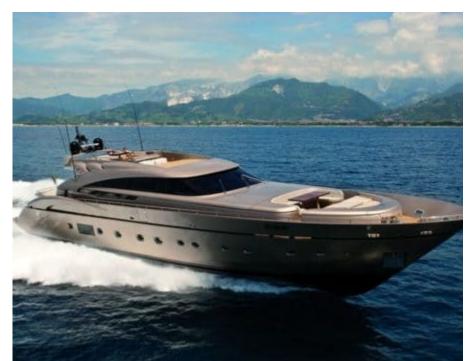

M/Y MUSA

Length **36.25m** 118.93 ft.







Crew **5** 



#### M/Y MUSA



à Jetski

Ś

Wifi



Tender



toys







## EXTERIOR DESIGN









### INTERIOR DESIGN





Interior design Exterior design Gallery lifestyle Specifications Features





Interior design Exterior design Gallery lifestyle Specifications Features





# GALLERY LIFESTYLE





### Specifications

|                                                         | Summer low rate per week<br>5 000 € |  |                                               | €     | Summer high rate per week<br>80 000 € |
|---------------------------------------------------------|-------------------------------------|--|-----------------------------------------------|-------|---------------------------------------|
|                                                         | Vinter low rate per week<br>5 000€  |  |