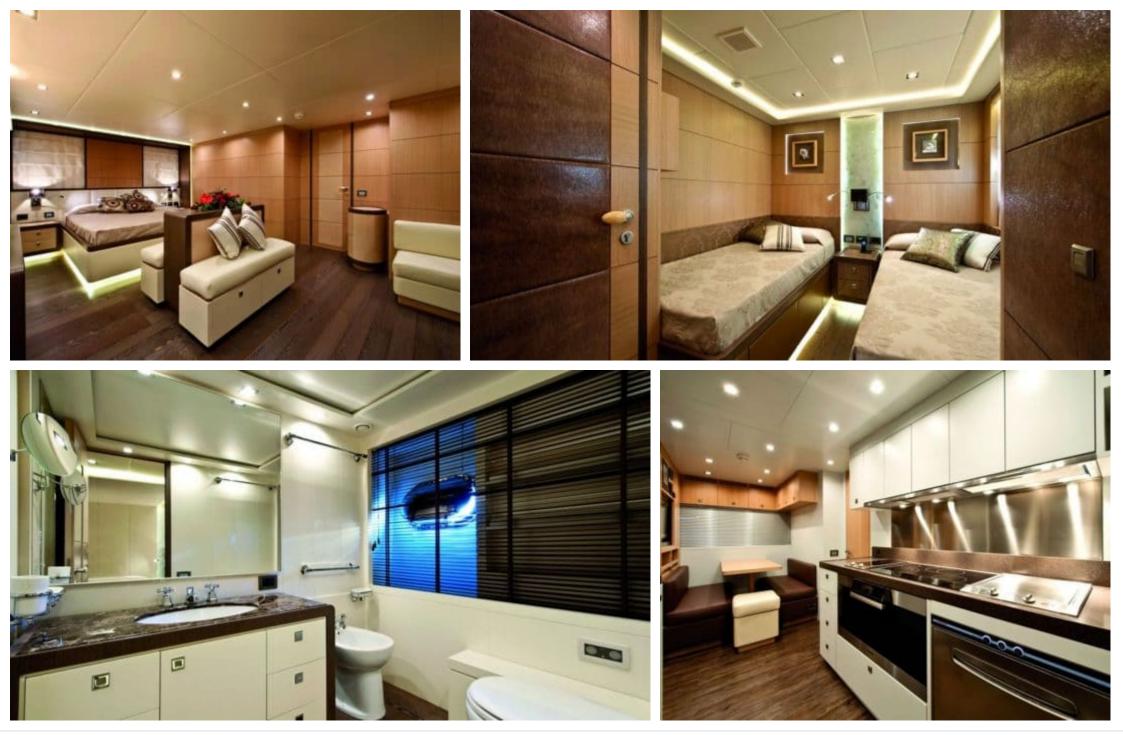

M/Y MUSA

Length **36.25m** 118.93 ft.







Crew **5** 



#### M/Y MUSA



à Jetski

Ś

Wifi



Tender



toys







## EXTERIOR DESIGN









### INTERIOR DESIGN





Interior design Exterior design Gallery lifestyle Specifications Features





Interior design Exterior design Gallery lifestyle Specifications Features





# GALLERY LIFESTYLE





### Specifications

|                                                         | Summer low rate per week<br>5 000 € |  |                                               | €     | Summer high rate per week<br>80 000 € |
|---------------------------------------------------------|-------------------------------------|--|-----------------------------------------------|-------|---------------------------------------|
|                                                         | Vinter low rate per week<br>5 000€  |  |                                               | €     | Winter high rate per week<br>75 000 € |
|                                                         | Builder<br>B Yachts