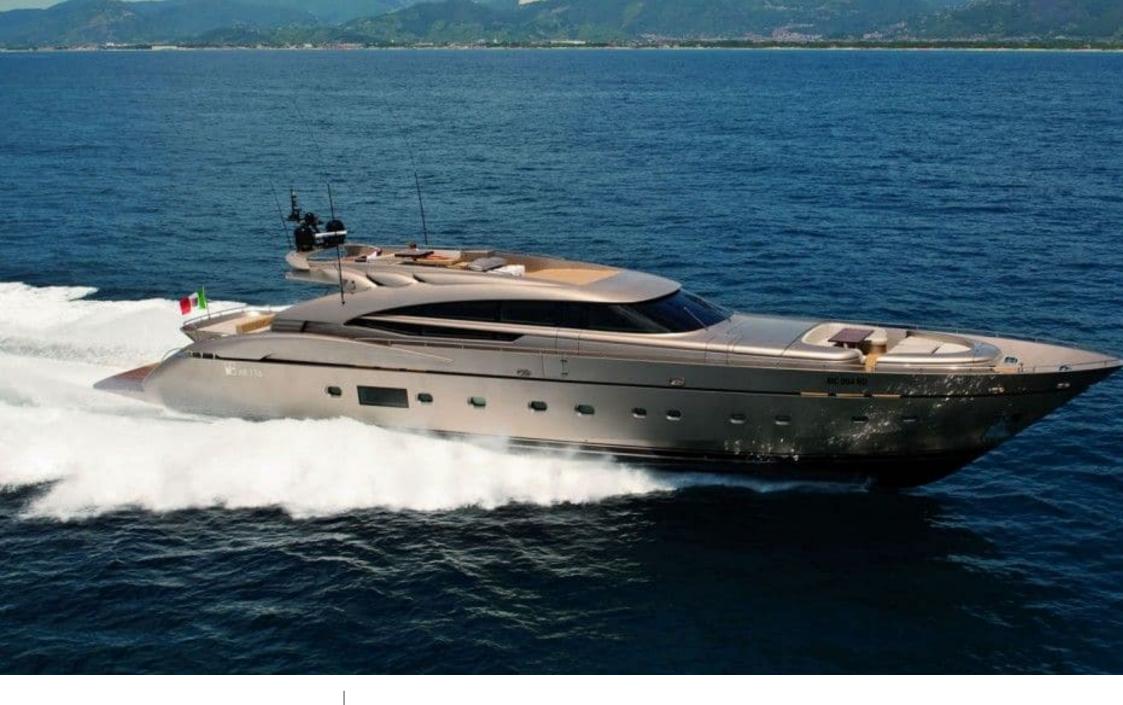

M/Y MUSA

Length **36.25m** 118.93 ft.







Crew **5** 



#### M/Y MUSA



à Jetski

Ś

Wifi



Tender



toys







## EXTERIOR DESIGN









### INTERIOR DESIGN





Interior design Exterior design Gallery lifestyle Specifications Features





Interior design Exterior design Gallery lifestyle Specifications Features





# GALLERY LIFESTYLE





### Specifications

|                                                         | Summer low rate per week<br>5 000 € |  |                                               | €     | Summer high rate per week<br>80 000 € |
|---------------------------------------------------------|-------------------------------------|--|-----------------------------------------------|-------|---------------------------------------|
|