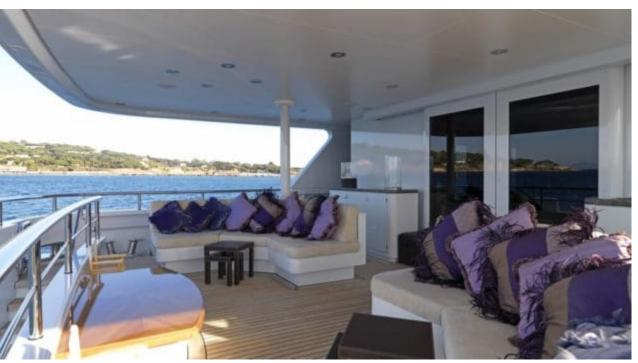

Cabins



### M/Y MY LITTLE **VIOLET**











8m+ tender boat Air Conditioning / day boat

Jetski x 2

Seascooter (for

Seadoo Snorkeling Gear





Stabilisers at anchor





Towable water toys











## EXTERIOR DESIGN























### INTERIOR DESIGN































# GALLERY LIFESTYLE





#### Specifications



Low rate per day

30 000 €



High rate per day

33 335 €



Summer low rate per week

180 000 €



Summer high rate per week

200 000 €



Winter low rate per week

180 000 €



Winter high rate per week

200 000 €



Builder

Abeking & Rasmussen



Year built

2006



Length

46 m



**Guests Cruising** 

12

Summer Cruising Area(s)



Cabins

Winter Cruising Area(s) West Mediterranean

Max speed

East Mediterranean, West Mediterranean

Fuel consumption 220 Litres/Hr

Crew 10

15 knots

Cruising speed 12 knots

Type of cabins

5 (4 x Double, 1 x Twin)