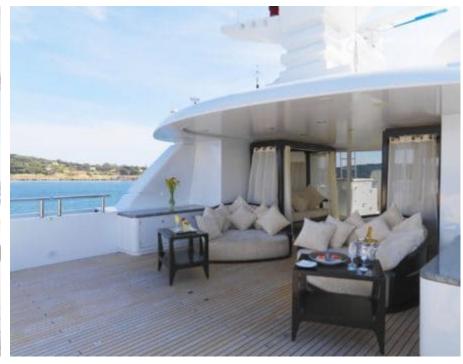

Cabins



### M/Y MY LITTLE **VIOLET**











8m+ tender boat Air Conditioning / day boat

Jetski x 2

Seascooter (for

Seadoo Snorkeling Gear





Stabilisers at anchor





Towable water toys











## EXTERIOR DESIGN























### INTERIOR DESIGN































# GALLERY LIFESTYLE





#### Specifications



Low rate per day

30 000 €



High rate per day

33 335 €



Summer low rate per week

180 000 €



Summer high rate per week

200 000 €



Winter low rate per week

180 000 €



Winter high rate per week

200 000 €



Builder

Abeking & Rasmussen



Year built

2006



Length

46 m



**Guests Cruising** 

12

Summer Cruising Area(s)



Cabins

Winter Cruising Area(s) West Mediterranean

Max speed

East Mediterranean, West Mediterranean

Fuel consumption 220 Litres/Hr

Crew 10

15 knots

Cruising speed 12 knots

Type of cabins

5 (4 x Double, 1 x Twin)