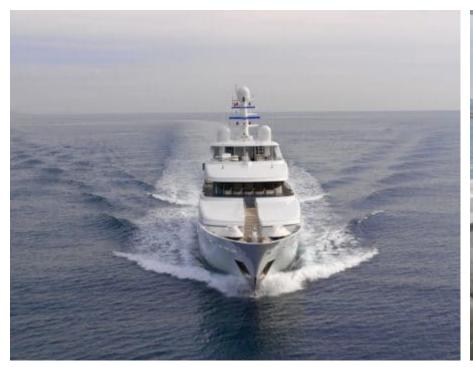

## EXTERIOR DESIGN

2006

Length

46 m

**Guests Cruising** 

12

Summer Cruising Area(s)

Cabins

Winter Cruising Area(s) West Mediterranean