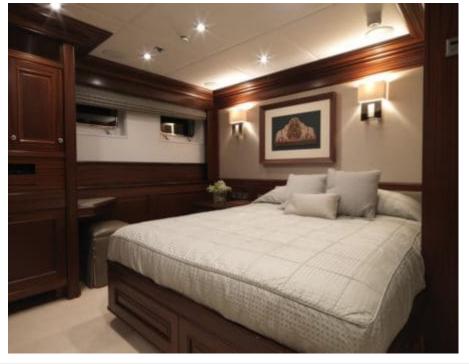

Cabins



### M/Y MY LITTLE **VIOLET**











8m+ tender boat Air Conditioning / day boat

Jetski x 2

Seascooter (for

Seadoo Snorkeling Gear





Stabilisers at anchor





Towable water toys











## EXTERIOR DESIGN























### INTERIOR DESIGN































# GALLERY LIFESTYLE





#### Specifications



Low rate per day

30 000 €



High rate per day

33 335 €



Summer low rate per week

180 000 €



Summer high rate per week

200 000 €



Winter low rate per week

180 000 €



Winter high rate per week

200 000 €



Builder

Abeking & Rasmussen



Year built

2006



Length

46 m



**Guests Cruising** 

12

Summer Cruising Area(s)



Cabins

Winter Cruising Area(s) West Mediterranean

Max speed

East Mediterranean, West Mediterranean

Fuel consumption 220 Litres/Hr

Crew 10

15 knots

Cruising speed 12 knots

Type of cabins

5 (4 x Double, 1 x Twin)