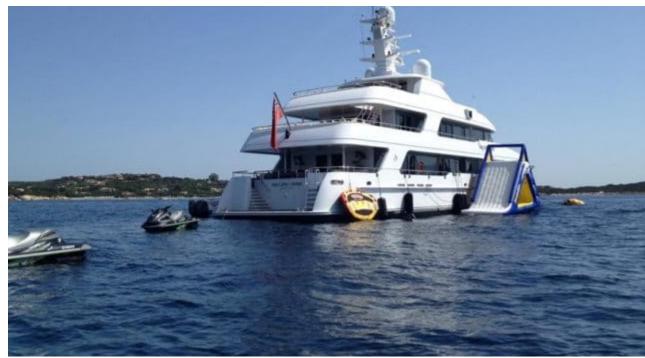

## EXTERIOR DESIGN

### M/Y MY LITTLE **VIOLET**

8m+ tender boat Air Conditioning / day boat

Jetski x 2

Seascooter (for

Seadoo Snorkeling Gear

Stabilisers at anchor

Towable water toys