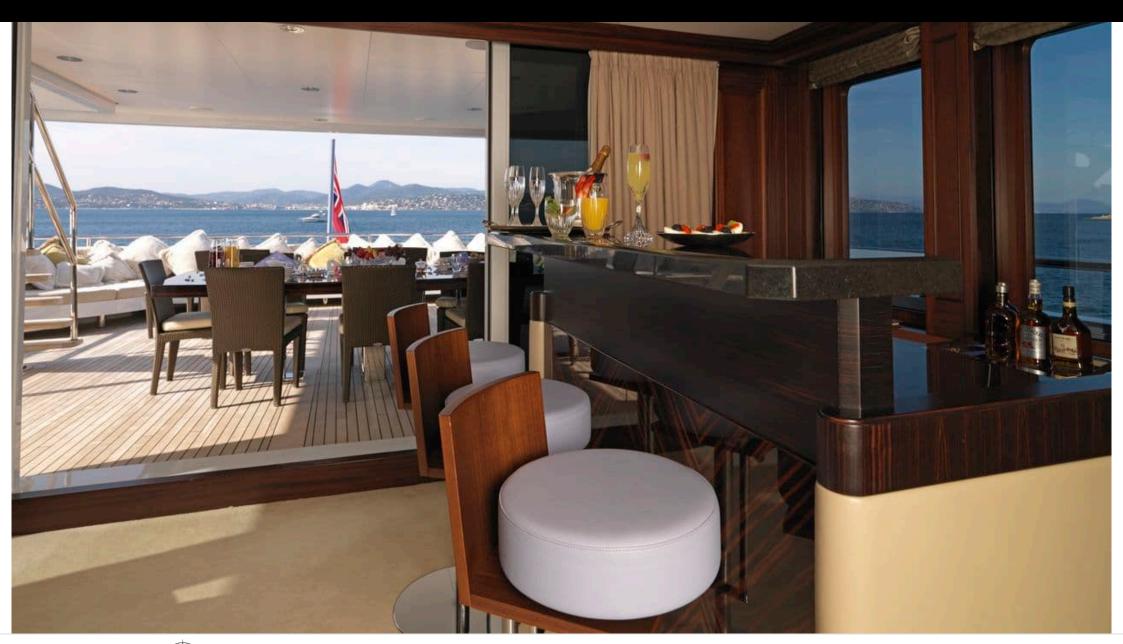

Cabins



### M/Y MY LITTLE **VIOLET**











8m+ tender boat Air Conditioning / day boat

Jetski x 2

Seascooter (for

Seadoo Snorkeling Gear





Stabilisers at anchor





Towable water toys











## EXTERIOR DESIGN























### INTERIOR DESIGN































# GALLERY LIFESTYLE





#### Specifications



Low rate per day

30 000 €



High rate per day

33 335 €



Summer low rate per week

180 000 €



Summer high rate per week

200 000 €



Winter low rate per week

180 000 €



Winter high rate per week

200 000 €



Builder

Abeking & Rasmussen



Year built

2006



Length

46 m



**Guests Cruising** 

12

Summer Cruising Area(s)



Cabins

Winter Cruising Area(s) West Mediterranean

Max speed

East Mediterranean, West Mediterranean

Fuel consumption 220 Litres/Hr

Crew 10

15 knots

Cruising speed 12 knots

Type of cabins

5 (4 x Double, 1 x Twin)