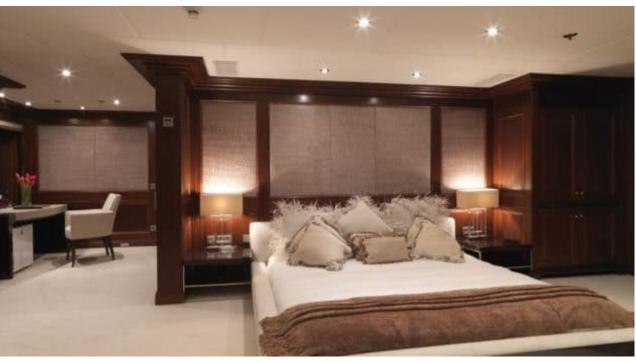

Cabins



### M/Y MY LITTLE **VIOLET**











8m+ tender boat Air Conditioning / day boat

Jetski x 2

Seascooter (for

Seadoo Snorkeling Gear





Stabilisers at anchor





Towable water toys











## EXTERIOR DESIGN























### INTERIOR DESIGN































# GALLERY LIFESTYLE





#### Specifications



Low rate per day

30 000 €



High rate per day

33 335 €



Summer low rate per week

180 000 €



Summer high rate per week

200 000 €



Winter low rate per week

180 000 €



Winter high rate per week

200 000 €



Builder

Abeking & Rasmussen



Year built

2006



Length

46 m



**Guests Cruising** 

12

Summer Cruising Area(s)



Cabins

Winter Cruising Area(s) West Mediterranean

Max speed

East Mediterranean, West Mediterranean

Fuel consumption 220 Litres/Hr

Crew 10

15 knots

Cruising speed 12 knots

Type of cabins

5 (4 x Double, 1 x Twin)