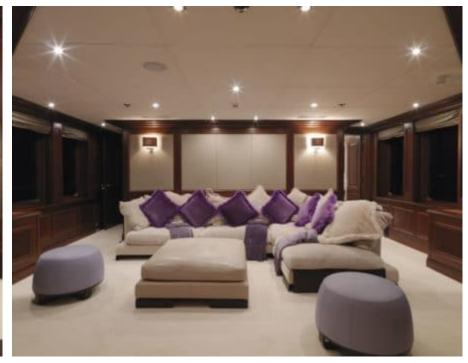

Cabins



### M/Y MY LITTLE **VIOLET**











8m+ tender boat Air Conditioning / day boat

Jetski x 2

Seascooter (for

Seadoo Snorkeling Gear





Stabilisers at anchor





Towable water toys











## EXTERIOR DESIGN























### INTERIOR DESIGN































# GALLERY LIFESTYLE





#### Specifications



Low rate per day

30 000 €



High rate per day

33 335 €



Summer low rate per week

180 000 €



Summer high rate per week

200 000 €



Winter low rate per week

180 000 €



Winter high rate per week

200 000 €



Builder

Abeking & Rasmussen



Year built

2006



Length

46 m



**Guests Cruising** 

12

Summer Cruising Area(s)



Cabins

Winter Cruising Area(s) West Mediterranean

Max speed

East Mediterranean, West Mediterranean

Fuel consumption 220 Litres/Hr

Crew 10

15 knots

Cruising speed 12 knots

Type of cabins

5 (4 x Double, 1 x Twin)