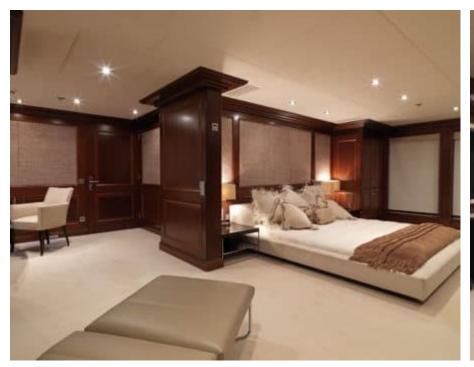

Cabins



### M/Y MY LITTLE **VIOLET**











8m+ tender boat Air Conditioning / day boat

Jetski x 2

Seascooter (for

Seadoo Snorkeling Gear





Stabilisers at anchor





Towable water toys











## EXTERIOR DESIGN























### INTERIOR DESIGN































# GALLERY LIFESTYLE





#### Specifications



Low rate per day

30 000 €



High rate per day

33 335 €



Summer low rate per week

180 000 €



Summer high rate per week

200 000 €



Winter low rate per week

180 000 €



Winter high rate per week

200 000 €



Builder

Abeking & Rasmussen



Year built

2006



Length

46 m



**Guests Cruising** 

12

Summer Cruising Area(s)



Cabins

Winter Cruising Area(s) West Mediterranean

Max speed

East Mediterranean, West Mediterranean

Fuel consumption 220 Litres/Hr

Crew 10

15 knots

Cruising speed 12 knots

Type of cabins

5 (4 x Double, 1 x Twin)