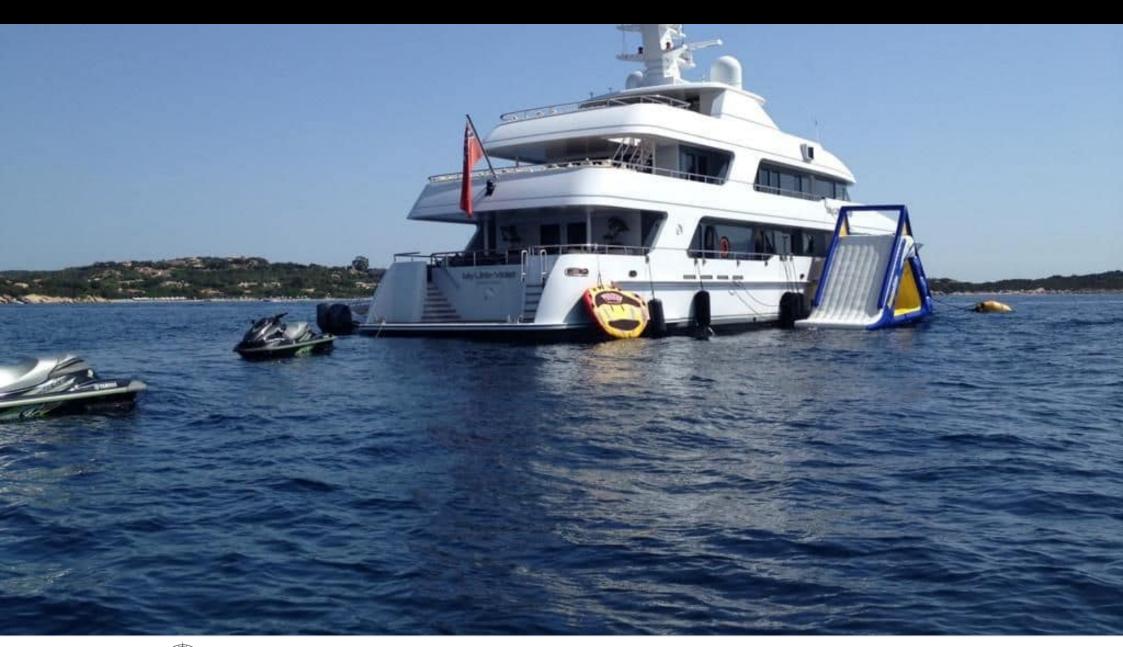

### M/Y MY LITTLE **VIOLET**

8m+ tender boat Air Conditioning / day boat

Jetski x 2

Seascooter (for

Seadoo Snorkeling Gear

Stabilisers at anchor

Towable water toys