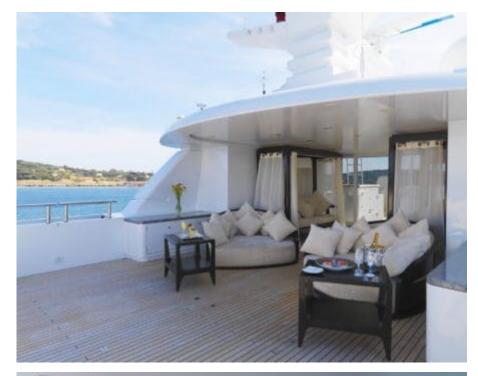

Cabins



### M/Y MY LITTLE **VIOLET**











8m+ tender boat Air Conditioning / day boat

Jetski x 2

Seascooter (for

Seadoo Snorkeling Gear





Stabilisers at anchor





Towable water toys











## EXTERIOR DESIGN























### INTERIOR DESIGN































# GALLERY LIFESTYLE





#### Specifications



Low rate per day

30 000 €



High rate per day

33 335 €



Summer low rate per week

180 000 €



Summer high rate per week

200 000 €



Winter low rate per week

180 000 €



Winter high rate per week

200 000 €



Builder

Abeking & Rasmussen



Year built

2006



Length

46 m



**Guests Cruising** 

12

Summer Cruising Area(s)



Cabins

Winter Cruising Area(s) West Mediterranean

Max speed

East Mediterranean, West Mediterranean

Fuel consumption 220 Litres/Hr

Crew 10

15 knots

Cruising speed 12 knots

Type of cabins

5 (4 x Double, 1 x Twin)