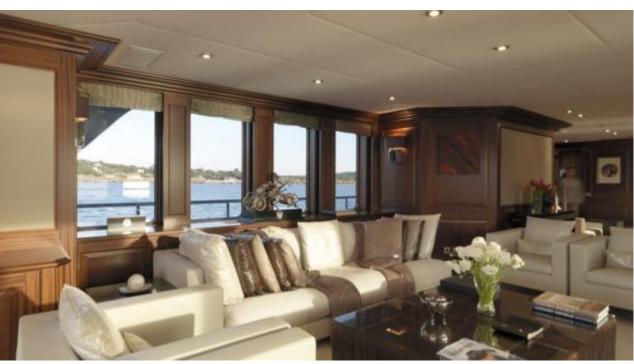

Cabins



### M/Y MY LITTLE **VIOLET**











8m+ tender boat Air Conditioning / day boat

Jetski x 2

Seascooter (for

Seadoo Snorkeling Gear





Stabilisers at anchor





Towable water toys











## EXTERIOR DESIGN























### INTERIOR DESIGN































# GALLERY LIFESTYLE





#### Specifications



Low rate per day

30 000 €



High rate per day

33 335 €



Summer low rate per week

180 000 €



Summer high rate per week

200 000 €



Winter low rate per week

180 000 €



Winter high rate per week

200 000 €



Builder

Abeking & Rasmussen



Year built

2006



Length

46 m



**Guests Cruising** 

12

Summer Cruising Area(s)



Cabins

Winter Cruising Area(s) West Mediterranean

Max speed

East Mediterranean, West Mediterranean

Fuel consumption 220 Litres/Hr

Crew 10

15 knots

Cruising speed 12 knots

Type of cabins

5 (4 x Double, 1 x Twin)