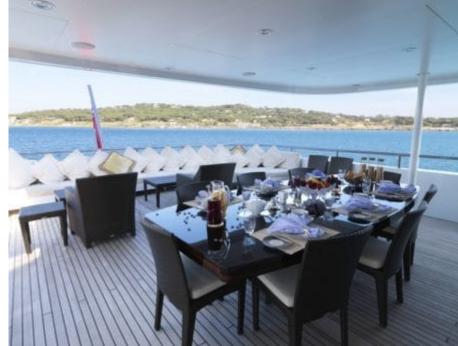

Cabins



### M/Y MY LITTLE **VIOLET**











8m+ tender boat Air Conditioning / day boat

Jetski x 2

Seascooter (for

Seadoo Snorkeling Gear





Stabilisers at anchor





Towable water toys











## EXTERIOR DESIGN























### INTERIOR DESIGN































# GALLERY LIFESTYLE





#### Specifications



Low rate per day

30 000 €



High rate per day

33 335 €



Summer low rate per week

180 000 €



Summer high rate per week

200 000 €



Winter low rate per week

180 000 €



Winter high rate per week

200 000 €



Builder

Abeking & Rasmussen



Year built

2006



Length

46 m



**Guests Cruising** 

12

Summer Cruising Area(s)



Cabins

Winter Cruising Area(s) West Mediterranean

Max speed

East Mediterranean, West Mediterranean

Fuel consumption 220 Litres/Hr

Crew 10

15 knots

Cruising speed 12 knots

Type of cabins

5 (4 x Double, 1 x Twin)