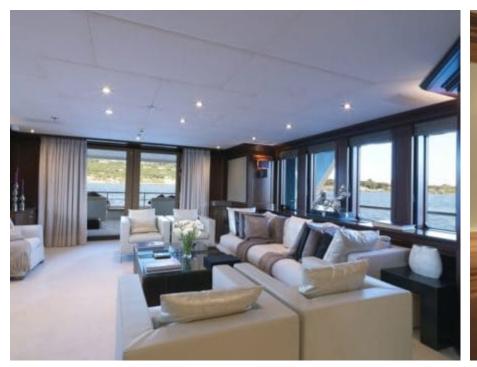

Cabins



### M/Y MY LITTLE **VIOLET**











8m+ tender boat Air Conditioning / day boat

Jetski x 2

Seascooter (for

Seadoo Snorkeling Gear





Stabilisers at anchor





Towable water toys











## EXTERIOR DESIGN























### INTERIOR DESIGN































# GALLERY LIFESTYLE





#### Specifications



Low rate per day

30 000 €



High rate per day

33 335 €



Summer low rate per week

180 000 €



Summer high rate per week

200 000 €



Winter low rate per week

180 000 €



Winter high rate per week

200 000 €



Builder

Abeking & Rasmussen



Year built

2006



Length

46 m



**Guests Cruising** 

12

Summer Cruising Area(s)



Cabins

Winter Cruising Area(s) West Mediterranean

Max speed

East Mediterranean, West Mediterranean

Fuel consumption 220 Litres/Hr

Crew 10

15 knots

Cruising speed 12 knots

Type of cabins

5 (4 x Double, 1 x Twin)