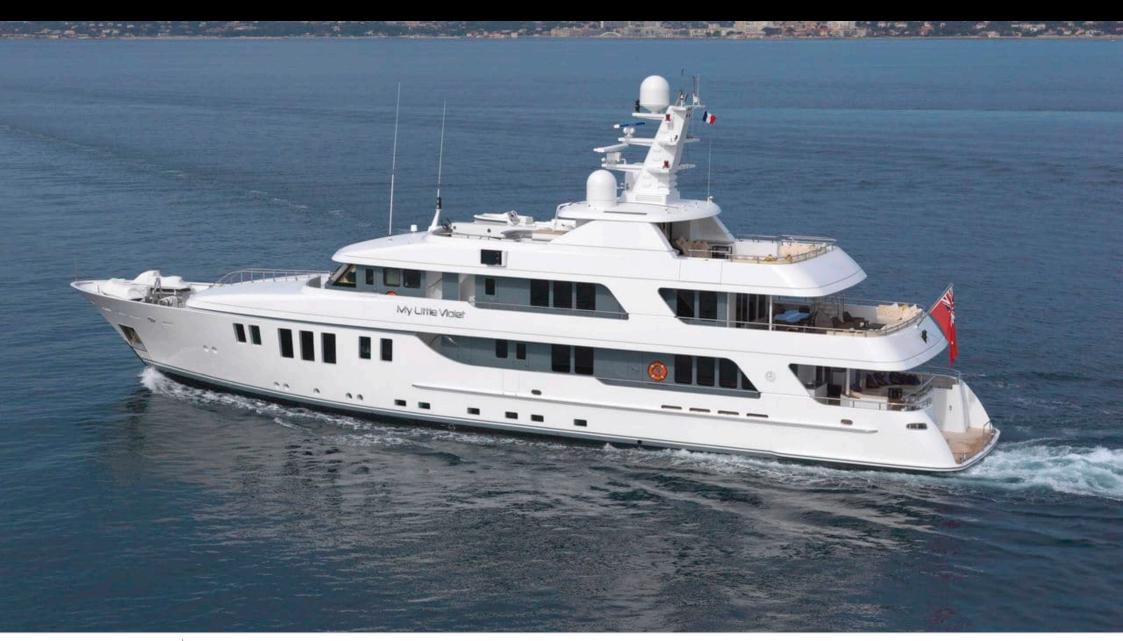

### M/Y MY LITTLE **VIOLET**

8m+ tender boat Air Conditioning / day boat

Jetski x 2

Seascooter (for

Seadoo Snorkeling Gear

Stabilisers at anchor

Towable water toys

## EXTERIOR DESIGN