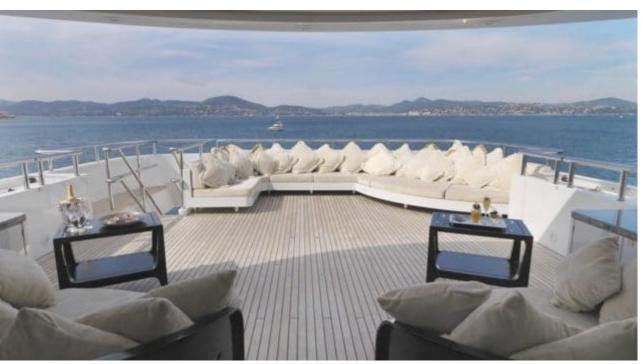

Cabins



### M/Y MY LITTLE **VIOLET**











8m+ tender boat Air Conditioning / day boat

Jetski x 2

Seascooter (for

Seadoo Snorkeling Gear





Stabilisers at anchor





Towable water toys











## EXTERIOR DESIGN























### INTERIOR DESIGN































# GALLERY LIFESTYLE





#### Specifications



Low rate per day

30 000 €



High rate per day

33 335 €



Summer low rate per week

180 000 €



Summer high rate per week

200 000 €



Winter low rate per week

180 000 €



Winter high rate per week

200 000 €



Builder

Abeking & Rasmussen



Year built

2006



Length

46 m



**Guests Cruising** 

12

Summer Cruising Area(s)



Cabins

Winter Cruising Area(s) West Mediterranean

Max speed

East Mediterranean, West Mediterranean

Fuel consumption 220 Litres/Hr

Crew 10

15 knots

Cruising speed 12 knots

Type of cabins

5 (4 x Double, 1 x Twin)