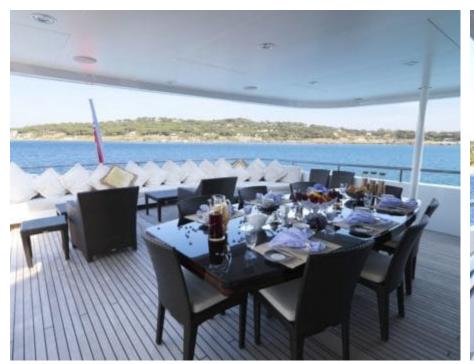

Cabins



### M/Y MY LITTLE **VIOLET**











8m+ tender boat Air Conditioning / day boat

Jetski x 2

Seascooter (for

Seadoo Snorkeling Gear





Stabilisers at anchor





Towable water toys











## EXTERIOR DESIGN























### INTERIOR DESIGN































# GALLERY LIFESTYLE





#### Specifications



Low rate per day

30 000 €



High rate per day

33 335 €



Summer low rate per week

180 000 €



Summer high rate per week

200 000 €



Winter low rate per week

180 000 €



Winter high rate per week

200 000 €



Builder

Abeking & Rasmussen



Year built

2006



Length

46 m



**Guests Cruising** 

12

Summer Cruising Area(s)



Cabins

Winter Cruising Area(s) West Mediterranean

Max speed

East Mediterranean, West Mediterranean

Fuel consumption 220 Litres/Hr

Crew 10

15 knots

Cruising speed 12 knots

Type of cabins

5 (4 x Double, 1 x Twin)