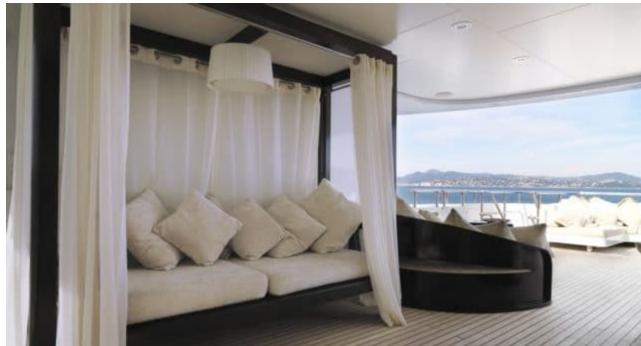

Cabins



### M/Y MY LITTLE **VIOLET**











8m+ tender boat Air Conditioning / day boat

Jetski x 2

Seascooter (for

Seadoo Snorkeling Gear





Stabilisers at anchor





Towable water toys











## EXTERIOR DESIGN























### INTERIOR DESIGN































# GALLERY LIFESTYLE





#### Specifications



Low rate per day

30 000 €



High rate per day

33 335 €



Summer low rate per week

180 000 €



Summer high rate per week

200 000 €



Winter low rate per week

180 000 €



Winter high rate per week

200 000 €



Builder

Abeking & Rasmussen



Year built

2006



Length

46 m



**Guests Cruising** 

12

Summer Cruising Area(s)



Cabins

Winter Cruising Area(s) West Mediterranean

Max speed

East Mediterranean, West Mediterranean

Fuel consumption 220 Litres/Hr

Crew 10

15 knots

Cruising speed 12 knots

Type of cabins

5 (4 x Double, 1 x Twin)