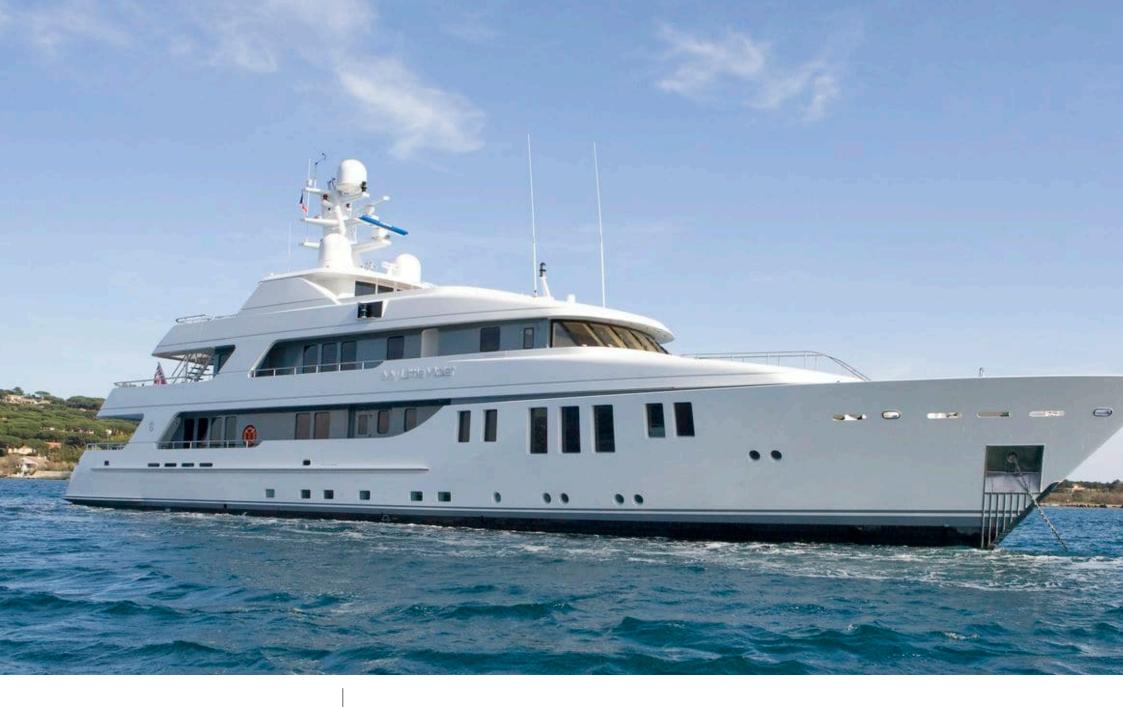

### M/Y MY LITTLE **VIOLET**

8m+ tender boat Air Conditioning / day boat

Jetski x 2

Seascooter (for

Seadoo Snorkeling Gear

Stabilisers at anchor

Towable water toys

## EXTERIOR DESIGN

2006

Length

46 m

**Guests Cruising** 

12

Summer Cruising Area(s)

Cabins

Winter Cruising Area(s) West Mediterranean