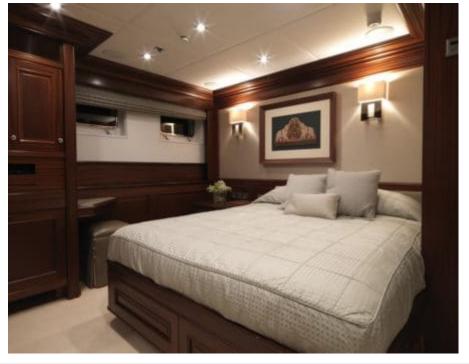

Cabins



### M/Y MY LITTLE **VIOLET**











8m+ tender boat Air Conditioning / day boat

Jetski x 2

Seascooter (for

Seadoo Snorkeling Gear





Stabilisers at anchor





Towable water toys











## EXTERIOR DESIGN























### INTERIOR DESIGN































# GALLERY LIFESTYLE





#### Specifications



Summer low rate per week 180 000 €



Summer high rate per week 200 000 €



Winter low rate per week 180 000 €



Winter high rate per week 200 000 €



Builder
Abeking & Rasmussen



Year built

2006



Length 46 m



**Guests Cruising** 



Cabins

Winter Cruising Area(s)
West Mediterranean

Summer Cruising Area(s)
East Mediterranean, West Mediterranean

12

Crew 10 Max speed 15 knots Cruising speed 12 knots

Fuel consumption 220 Litres/Hr

Type of cabins

5 (4 x Double, 1 x Twin)