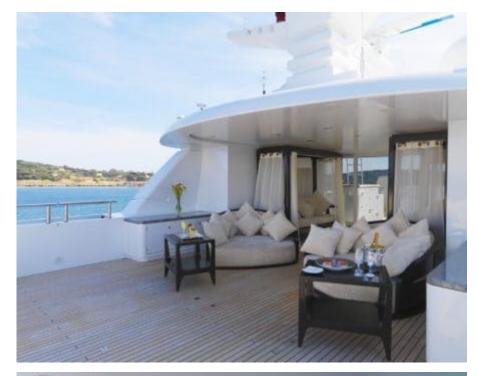

Cabins



### M/Y MY LITTLE **VIOLET**











8m+ tender boat Air Conditioning / day boat

Jetski x 2

Seascooter (for

Seadoo Snorkeling Gear





Stabilisers at anchor





Towable water toys











## EXTERIOR DESIGN























### INTERIOR DESIGN































# GALLERY LIFESTYLE





#### Specifications



Summer low rate per week 180 000 €



Summer high rate per week 200 000 €



Winter low rate per week 180 000 €



Winter high rate per week 200 000 €



Builder
Abeking & Rasmussen



Year built

2006



Length 46 m



**Guests Cruising** 



Cabins

Winter Cruising Area(s)
West Mediterranean

Summer Cruising Area(s)
East Mediterranean, West Mediterranean

12

Crew 10 Max speed 15 knots Cruising speed 12 knots

Fuel consumption 220 Litres/Hr

Type of cabins

5 (4 x Double, 1 x Twin)