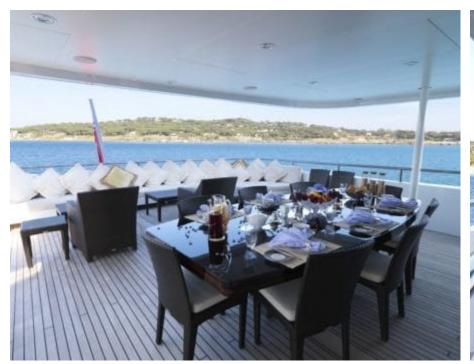

Cabins



### M/Y MY LITTLE **VIOLET**











8m+ tender boat Air Conditioning / day boat

Jetski x 2

Seascooter (for

Seadoo Snorkeling Gear





Stabilisers at anchor





Towable water toys











## EXTERIOR DESIGN























### INTERIOR DESIGN































# GALLERY LIFESTYLE





#### Specifications



Summer low rate per week 180 000 €



Summer high rate per week 200 000 €



Winter low rate per week 180 000 €



Winter high rate per week 200 000 €



Builder
Abeking & Rasmussen



Year built

2006



Length 46 m



**Guests Cruising** 



Cabins

Winter Cruising Area(s)
West Mediterranean

Summer Cruising Area(s)
East Mediterranean, West Mediterranean

12

Crew 10 Max speed 15 knots Cruising speed 12 knots

Fuel consumption 220 Litres/Hr

Type of cabins

5 (4 x Double, 1 x Twin)