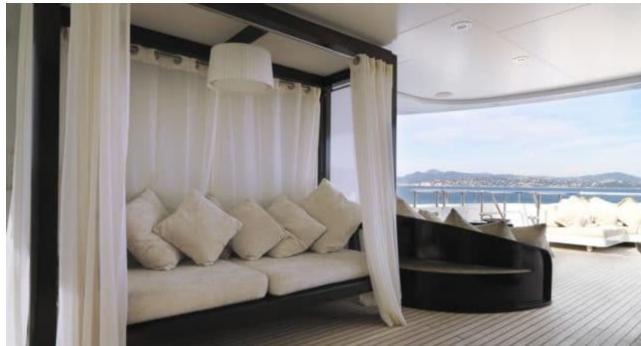

Cabins



### M/Y MY LITTLE **VIOLET**











8m+ tender boat Air Conditioning / day boat

Jetski x 2

Seascooter (for

Seadoo Snorkeling Gear





Stabilisers at anchor





Towable water toys











## EXTERIOR DESIGN























### INTERIOR DESIGN































# GALLERY LIFESTYLE





#### Specifications



Summer low rate per week 180 000 €



Summer high rate per week 200 000 €



Winter low rate per week 180 000 €



Winter high rate per week 200 000 €



Builder
Abeking & Rasmussen



Year built

2006



Length 46 m



**Guests Cruising** 



Cabins

Winter Cruising Area(s)
West Mediterranean

Summer Cruising Area(s)
East Mediterranean, West Mediterranean

12

Crew 10 Max speed 15 knots Cruising speed 12 knots

Fuel consumption 220 Litres/Hr

Type of cabins

5 (4 x Double, 1 x Twin)