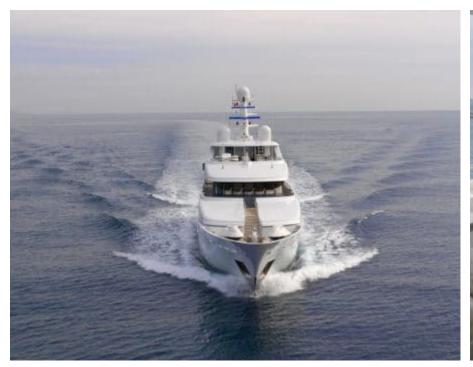

Cabins



### M/Y MY LITTLE **VIOLET**











8m+ tender boat Air Conditioning / day boat

Jetski x 2

Seascooter (for

Seadoo Snorkeling Gear





Stabilisers at anchor





Towable water toys











## EXTERIOR DESIGN























### INTERIOR DESIGN































# GALLERY LIFESTYLE





#### Specifications



Summer low rate per week 180 000 €



Summer high rate per week 200 000 €



Winter low rate per week 180 000 €



Winter high rate per week 200 000 €



Builder
Abeking & Rasmussen



Year built

2006



Length 46 m



**Guests Cruising** 



Cabins

Winter Cruising Area(s)
West Mediterranean

Summer Cruising Area(s)
East Mediterranean, West Mediterranean

12

Crew 10 Max speed 15 knots Cruising speed 12 knots

Fuel consumption 220 Litres/Hr

Type of cabins

5 (4 x Double, 1 x Twin)