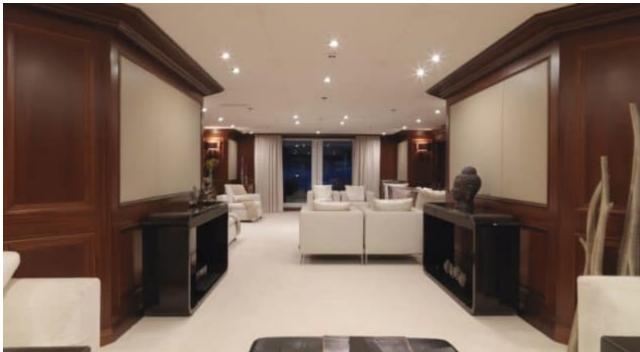

Cabins



### M/Y MY LITTLE **VIOLET**











8m+ tender boat Air Conditioning / day boat

Jetski x 2

Seascooter (for

Seadoo Snorkeling Gear





Stabilisers at anchor





Towable water toys











## EXTERIOR DESIGN























### INTERIOR DESIGN































# GALLERY LIFESTYLE





#### Specifications



Summer low rate per week 180 000 €



Summer high rate per week 200 000 €



Winter low rate per week 180 000 €



Winter high rate per week 200 000 €



Builder
Abeking & Rasmussen



Year built

2006



Length 46 m



**Guests Cruising** 



Cabins

Winter Cruising Area(s)
West Mediterranean

Summer Cruising Area(s)
East Mediterranean, West Mediterranean

12

Crew 10 Max speed 15 knots Cruising speed 12 knots

Fuel consumption 220 Litres/Hr

Type of cabins

5 (4 x Double, 1 x Twin)