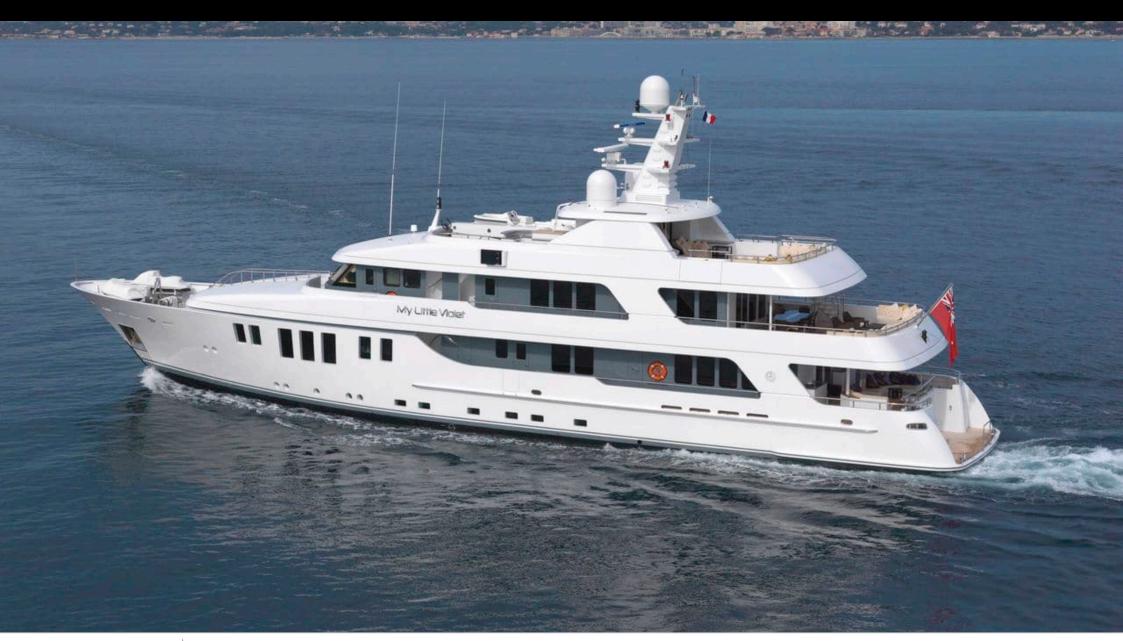

Cabins



### M/Y MY LITTLE **VIOLET**











8m+ tender boat Air Conditioning / day boat

Jetski x 2

Seascooter (for

Seadoo Snorkeling Gear





Stabilisers at anchor





Towable water toys











## EXTERIOR DESIGN























### INTERIOR DESIGN































# GALLERY LIFESTYLE





#### Specifications



Summer low rate per week 180 000 €



Summer high rate per week 200 000 €



Winter low rate per week 180 000 €



Winter high rate per week 200 000 €



Builder
Abeking & Rasmussen



Year built

2006



Length 46 m



**Guests Cruising** 



Cabins

Winter Cruising Area(s)
West Mediterranean

Summer Cruising Area(s)
East Mediterranean, West Mediterranean

12

Crew 10 Max speed 15 knots Cruising speed 12 knots

Fuel consumption 220 Litres/Hr

Type of cabins

5 (4 x Double, 1 x Twin)