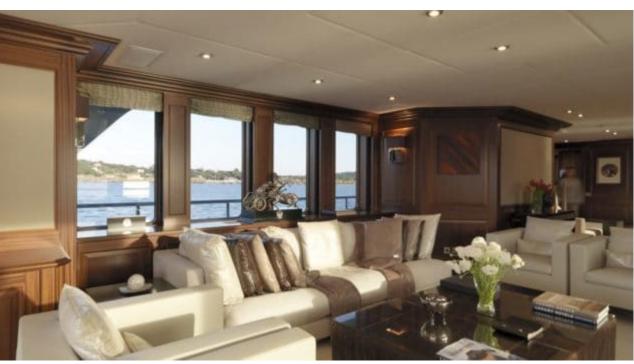

Cabins



### M/Y MY LITTLE **VIOLET**











8m+ tender boat Air Conditioning / day boat

Jetski x 2

Seascooter (for

Seadoo Snorkeling Gear





Stabilisers at anchor





Towable water toys











## EXTERIOR DESIGN























### INTERIOR DESIGN































# GALLERY LIFESTYLE





#### Specifications



Summer low rate per week 180 000 €



Summer high rate per week 200 000 €



Winter low rate per week 180 000 €



Winter high rate per week 200 000 €



Builder
Abeking & Rasmussen



Year built

2006



Length 46 m



**Guests Cruising** 



Cabins

Winter Cruising Area(s)
West Mediterranean

Summer Cruising Area(s)
East Mediterranean, West Mediterranean

12

Crew 10 Max speed 15 knots Cruising speed 12 knots

Fuel consumption 220 Litres/Hr

Type of cabins

5 (4 x Double, 1 x Twin)