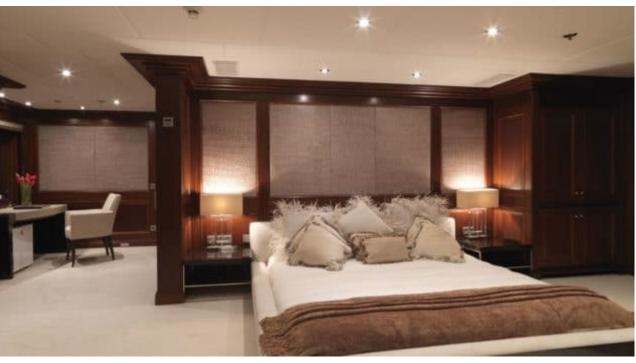

Cabins



### M/Y MY LITTLE **VIOLET**











8m+ tender boat Air Conditioning / day boat

Jetski x 2

Seascooter (for

Seadoo Snorkeling Gear





Stabilisers at anchor





Towable water toys











## EXTERIOR DESIGN























### INTERIOR DESIGN































# GALLERY LIFESTYLE





#### Specifications



Summer low rate per week 180 000 €



Summer high rate per week 200 000 €



Winter low rate per week 180 000 €



Winter high rate per week 200 000 €



Builder
Abeking & Rasmussen



Year built

2006



Length 46 m



**Guests Cruising** 



Cabins

Winter Cruising Area(s)
West Mediterranean

Summer Cruising Area(s)
East Mediterranean, West Mediterranean

12

Crew 10 Max speed 15 knots Cruising speed 12 knots

Fuel consumption 220 Litres/Hr

Type of cabins

5 (4 x Double, 1 x Twin)