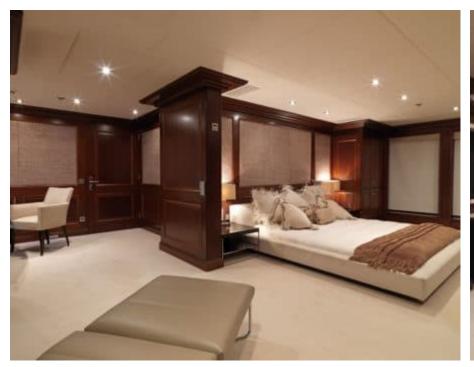

Cabins



### M/Y MY LITTLE **VIOLET**











8m+ tender boat Air Conditioning / day boat

Jetski x 2

Seascooter (for

Seadoo Snorkeling Gear





Stabilisers at anchor





Towable water toys











## EXTERIOR DESIGN























### INTERIOR DESIGN































# GALLERY LIFESTYLE





#### Specifications



Summer low rate per week 180 000 €



Summer high rate per week 200 000 €



Winter low rate per week 180 000 €



Winter high rate per week 200 000 €



Builder
Abeking & Rasmussen



Year built

2006



Length 46 m



**Guests Cruising** 



Cabins

Winter Cruising Area(s)
West Mediterranean

Summer Cruising Area(s)
East Mediterranean, West Mediterranean

12

Crew 10 Max speed 15 knots Cruising speed 12 knots

Fuel consumption 220 Litres/Hr

Type of cabins

5 (4 x Double, 1 x Twin)