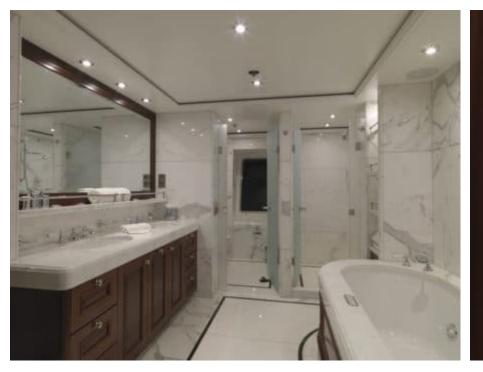

Cabins



### M/Y MY LITTLE **VIOLET**











8m+ tender boat Air Conditioning / day boat

Jetski x 2

Seascooter (for

Seadoo Snorkeling Gear





Stabilisers at anchor





Towable water toys











## EXTERIOR DESIGN























### INTERIOR DESIGN































# GALLERY LIFESTYLE





#### Specifications



Summer low rate per week 180 000 €



Summer high rate per week 200 000 €



Winter low rate per week 180 000 €



Winter high rate per week 200 000 €



Builder
Abeking & Rasmussen



Year built

2006



Length 46 m



**Guests Cruising** 



Cabins

Winter Cruising Area(s)
West Mediterranean

Summer Cruising Area(s)
East Mediterranean, West Mediterranean

12

Crew 10 Max speed 15 knots Cruising speed 12 knots

Fuel consumption 220 Litres/Hr

Type of cabins

5 (4 x Double, 1 x Twin)