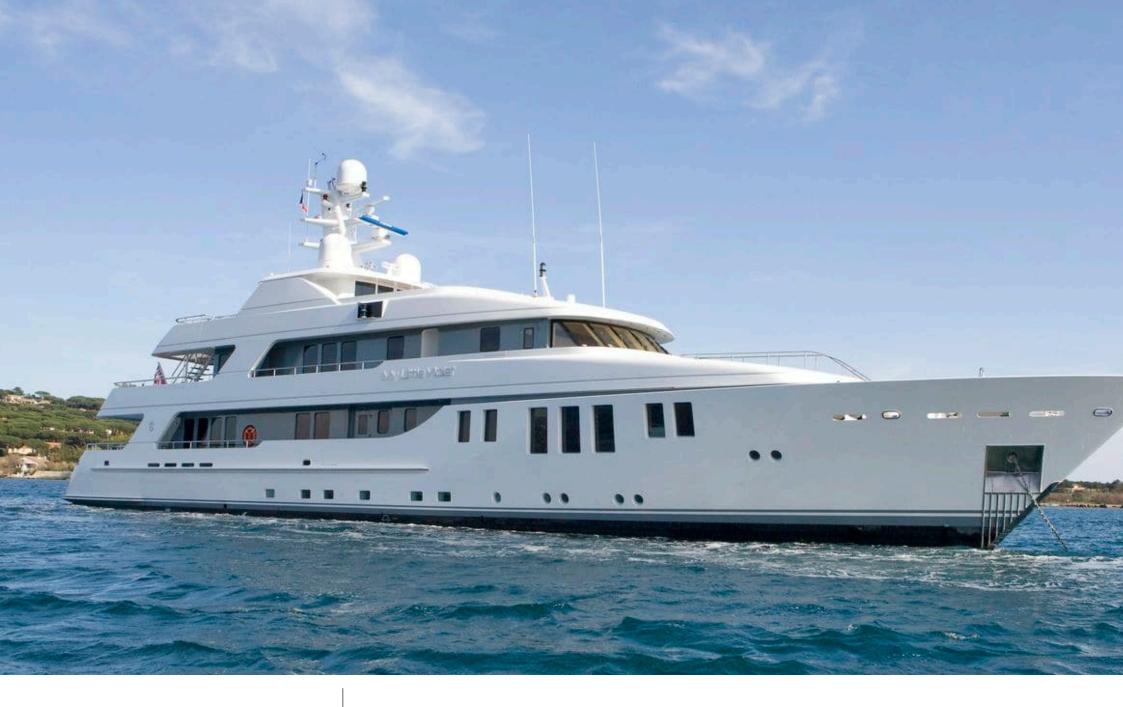

### M/Y MY LITTLE **VIOLET**

8m+ tender boat Air Conditioning / day boat

Jetski x 2

Seascooter (for

Seadoo Snorkeling Gear

Stabilisers at anchor

Towable water toys

Length 46 m

**Guests Cruising** 

Cabins

Winter Cruising Area(s)
West Mediterranean

Summer Cruising Area(s)
East Mediterranean, West Mediterranean

12

Crew 10 Max speed 15 knots Cruising speed 12 knots

Fuel consumption 220 Litres/Hr