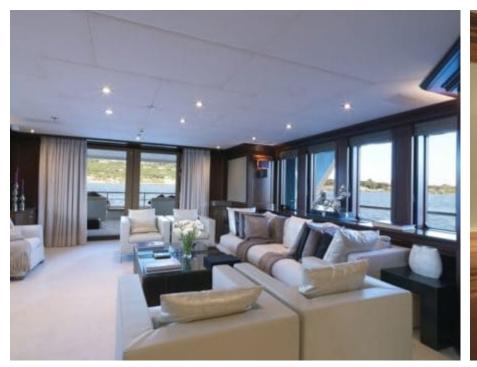

Cabins



### M/Y MY LITTLE **VIOLET**











8m+ tender boat Air Conditioning / day boat

Jetski x 2

Seascooter (for

Seadoo Snorkeling Gear





Stabilisers at anchor





Towable water toys











## EXTERIOR DESIGN























### INTERIOR DESIGN































# GALLERY LIFESTYLE





#### Specifications



Summer low rate per week 180 000 €



Summer high rate per week 200 000 €



Winter low rate per week 180 000 €



Winter high rate per week 200 000 €



Builder
Abeking & Rasmussen



Year built

2006



Length 46 m



**Guests Cruising** 



Cabins

Winter Cruising Area(s)
West Mediterranean

Summer Cruising Area(s)
East Mediterranean, West Mediterranean

12

Crew 10 Max speed 15 knots Cruising speed 12 knots

Fuel consumption 220 Litres/Hr

Type of cabins

5 (4 x Double, 1 x Twin)