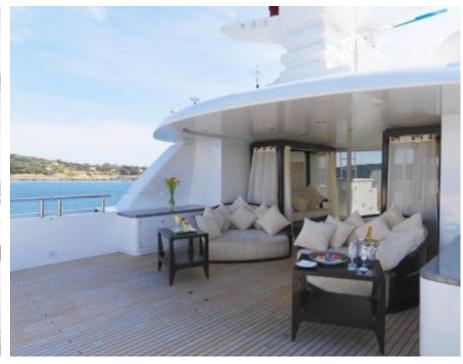

Cabins



### M/Y MY LITTLE **VIOLET**











8m+ tender boat Air Conditioning / day boat

Jetski x 2

Seascooter (for

Seadoo Snorkeling Gear





Stabilisers at anchor





Towable water toys











## EXTERIOR DESIGN























### INTERIOR DESIGN































# GALLERY LIFESTYLE





#### Specifications



Summer low rate per week 180 000 €



Summer high rate per week 200 000 €



Winter low rate per week 180 000 €



Winter high rate per week 200 000 €



Builder
Abeking & Rasmussen



Year built

2006



Length 46 m



**Guests Cruising** 



Cabins

Winter Cruising Area(s)
West Mediterranean

Summer Cruising Area(s)
East Mediterranean, West Mediterranean

12

Crew 10 Max speed 15 knots Cruising speed 12 knots

Fuel consumption 220 Litres/Hr

Type of cabins

5 (4 x Double, 1 x Twin)