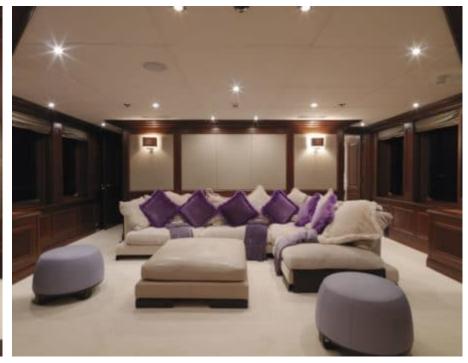

Cabins



### M/Y MY LITTLE **VIOLET**











8m+ tender boat Air Conditioning / day boat

Jetski x 2

Seascooter (for

Seadoo Snorkeling Gear





Stabilisers at anchor





Towable water toys











## EXTERIOR DESIGN























### INTERIOR DESIGN































# GALLERY LIFESTYLE





#### Specifications



Summer low rate per week 180 000 €



Summer high rate per week 200 000 €



Winter low rate per week 180 000 €



Winter high rate per week 200 000 €



Builder
Abeking & Rasmussen



Year built

2006



Length 46 m



**Guests Cruising** 



Cabins

Winter Cruising Area(s)
West Mediterranean

Summer Cruising Area(s)
East Mediterranean, West Mediterranean

12

Crew 10 Max speed 15 knots Cruising speed 12 knots

Fuel consumption 220 Litres/Hr

Type of cabins

5 (4 x Double, 1 x Twin)