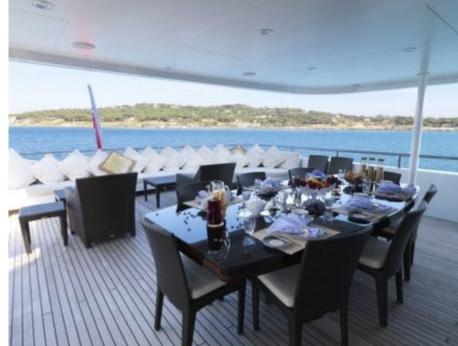

Cabins



### M/Y MY LITTLE **VIOLET**











8m+ tender boat Air Conditioning / day boat

Jetski x 2

Seascooter (for

Seadoo Snorkeling Gear





Stabilisers at anchor





Towable water toys











## EXTERIOR DESIGN























### INTERIOR DESIGN































# GALLERY LIFESTYLE





#### Specifications



Summer low rate per week 180 000 €



Summer high rate per week 200 000 €



Winter low rate per week 180 000 €



Winter high rate per week 200 000 €



Builder
Abeking & Rasmussen



Year built

2006



Length 46 m



**Guests Cruising** 



Cabins

Winter Cruising Area(s)
West Mediterranean

Summer Cruising Area(s)
East Mediterranean, West Mediterranean

12

Crew 10 Max speed 15 knots Cruising speed 12 knots

Fuel consumption 220 Litres/Hr

Type of cabins

5 (4 x Double, 1 x Twin)