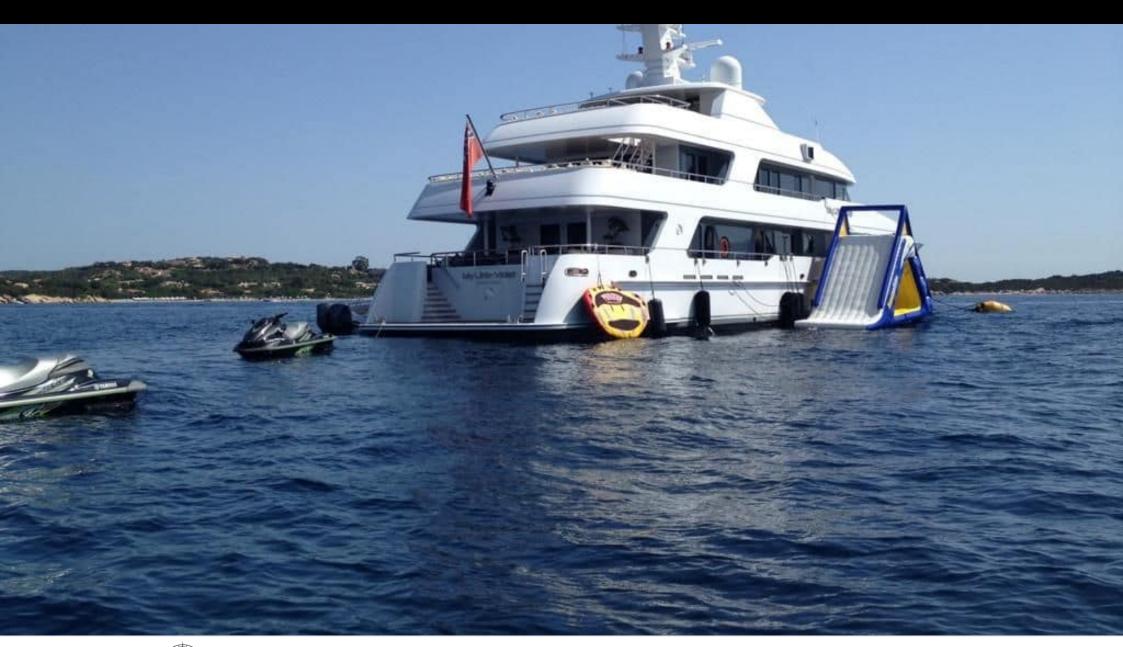

### M/Y MY LITTLE **VIOLET**

8m+ tender boat Air Conditioning / day boat

Jetski x 2

Seascooter (for

Seadoo Snorkeling Gear

Stabilisers at anchor

Towable water toys

## EXTERIOR DESIGN