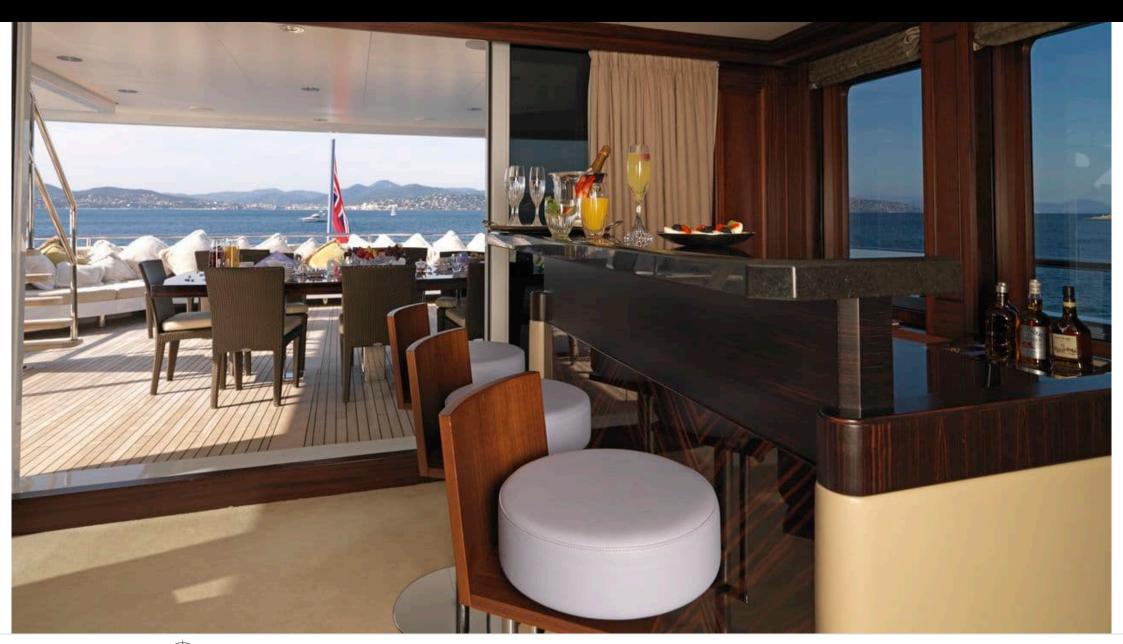

Cabins



### M/Y MY LITTLE **VIOLET**











8m+ tender boat Air Conditioning / day boat

Jetski x 2

Seascooter (for

Seadoo Snorkeling Gear





Stabilisers at anchor





Towable water toys











## EXTERIOR DESIGN























### INTERIOR DESIGN































# GALLERY LIFESTYLE





#### Specifications



Summer low rate per week 180 000 €



Summer high rate per week 200 000 €



Winter low rate per week 180 000 €



Winter high rate per week 200 000 €



Builder
Abeking & Rasmussen



Year built

2006



Length 46 m



**Guests Cruising** 



Cabins

Winter Cruising Area(s)
West Mediterranean

Summer Cruising Area(s)
East Mediterranean, West Mediterranean

12

Crew 10 Max speed 15 knots Cruising speed 12 knots

Fuel consumption 220 Litres/Hr

Type of cabins

5 (4 x Double, 1 x Twin)