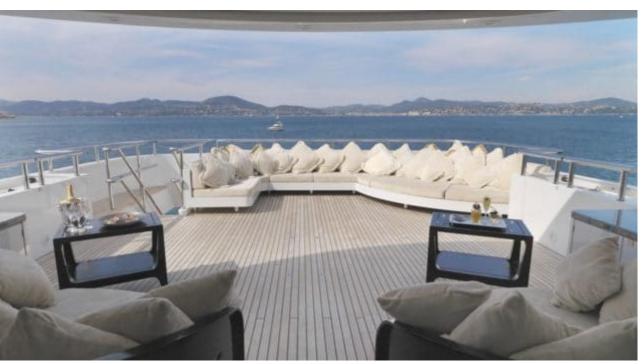

Cabins



### M/Y MY LITTLE **VIOLET**











8m+ tender boat Air Conditioning / day boat

Jetski x 2

Seascooter (for

Seadoo Snorkeling Gear





Stabilisers at anchor





Towable water toys











## EXTERIOR DESIGN























### INTERIOR DESIGN































# GALLERY LIFESTYLE





#### Specifications



Summer low rate per week 180 000 €



Summer high rate per week 200 000 €



Winter low rate per week 180 000 €



Winter high rate per week 200 000 €



Builder
Abeking & Rasmussen



Year built

2006



Length 46 m



**Guests Cruising** 



Cabins

Winter Cruising Area(s)
West Mediterranean

Summer Cruising Area(s)
East Mediterranean, West Mediterranean

12

Crew 10 Max speed 15 knots Cruising speed 12 knots

Fuel consumption 220 Litres/Hr

Type of cabins

5 (4 x Double, 1 x Twin)