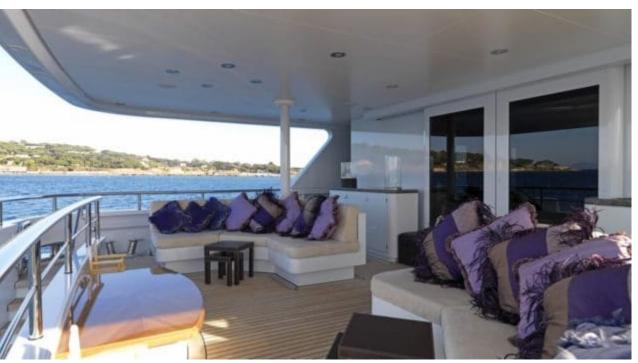

Cabins



### M/Y MY LITTLE **VIOLET**











8m+ tender boat Air Conditioning / day boat

Jetski x 2

Seascooter (for

Seadoo Snorkeling Gear





Stabilisers at anchor





Towable water toys











## EXTERIOR DESIGN























### INTERIOR DESIGN































# GALLERY LIFESTYLE





#### Specifications



Summer low rate per week 180 000 €



Summer high rate per week 200 000 €



Winter low rate per week 180 000 €



Winter high rate per week 200 000 €



Builder
Abeking & Rasmussen



Year built

2006



Length 46 m



**Guests Cruising** 



Cabins

Winter Cruising Area(s)
West Mediterranean

Summer Cruising Area(s)
East Mediterranean, West Mediterranean

12

Crew 10 Max speed 15 knots Cruising speed 12 knots

Fuel consumption 220 Litres/Hr

Type of cabins

5 (4 x Double, 1 x Twin)