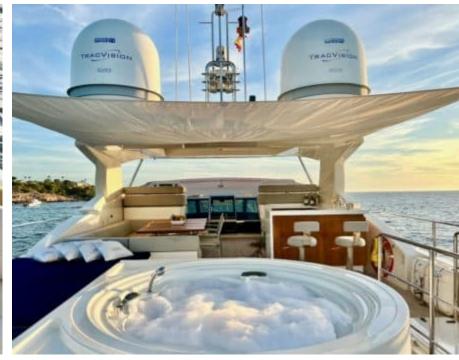

M/Y NIKO III





Guests **10** 



Cabins **5** 



Crew **5** 



#### M/Y NIKO III















Sunbeds























underway















# **EXTERIOR DESIGN**

































































## INTERIOR DESIGN





























































## GALLERY LIFESTYLE













#### Specifications



Low rate per day

12 500 €



High rate per day

13 333 €



Summer low rate per week

75 000 €



Summer high rate per week

80 000 €



Winter low rate per week

75 000 €



Winter high rate per week

80 000 €



Builder

**Custom Build** 



Year built

2012



Year refit

2018



Crew

Length

31 m



**Guests Cruising** 

10

Summer Cruising Area(s)

West Mediterranean



Cabins

5

Winter Cruising Area(s)
West Mediterranean

Max speed

23 knots

Cruising speed 16 knots

Fuel consumption

540 L/Hr

Type of cabins

5 (3 x Double, 2 x Twin)