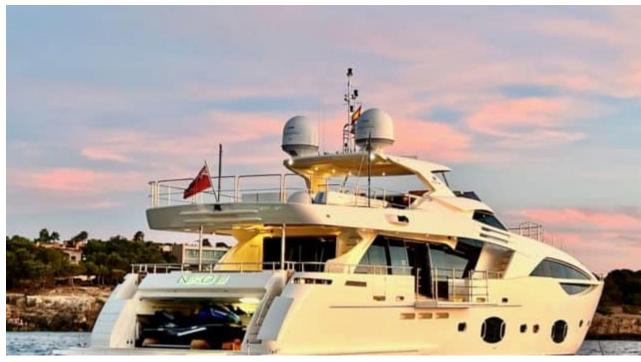

M/Y NIKO III





Guests **10** 



Cabins **5** 



Crew **5** 



#### M/Y NIKO III















Sunbeds























underway















# **EXTERIOR DESIGN**

































































## INTERIOR DESIGN





























































## GALLERY LIFESTYLE













#### Specifications



Low rate per day

12 500 €



High rate per day

13 333 €



Summer low rate per week

75 000 €



Summer high rate per week

80 000 €



Winter low rate per week

75 000 €



Winter high rate per week

80 000 €



Builder

**Custom Build** 



Year built

2012



Year refit

2018



Crew

Length

31 m



**Guests Cruising** 

10

Summer Cruising Area(s)

West Mediterranean



Cabins

5

Winter Cruising Area(s)
West Mediterranean

Max speed

23 knots

Cruising speed 16 knots

Fuel consumption

540 L/Hr

Type of cabins

5 (3 x Double, 2 x Twin)