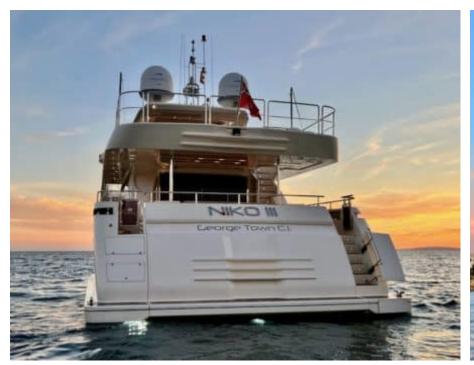

M/Y NIKO III





Guests **10** 



Cabins **5** 



Crew **5** 



#### M/Y NIKO III















Sunbeds























underway















# **EXTERIOR DESIGN**

































































## INTERIOR DESIGN





























































## GALLERY LIFESTYLE













#### Specifications



Low rate per day

12 500 €



High rate per day

13 333 €



Summer low rate per week

75 000 €



Summer high rate per week

80 000 €



Winter low rate per week

75 000 €



Winter high rate per week

80 000 €



Builder

**Custom Build** 



Year built

2012



Year refit

2018



Crew

Length

31 m



**Guests Cruising** 

10

Summer Cruising Area(s)

West Mediterranean



Cabins

5

Winter Cruising Area(s)
West Mediterranean

Max speed

23 knots

Cruising speed 16 knots

Fuel consumption

540 L/Hr

Type of cabins

5 (3 x Double, 2 x Twin)