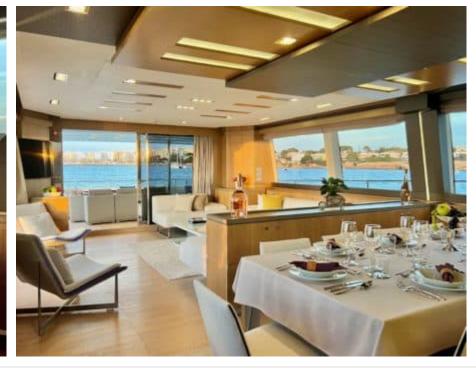

M/Y NIKO III





Guests **10** 



Cabins **5** 



Crew **5** 



#### M/Y NIKO III















Sunbeds























underway















# **EXTERIOR DESIGN**

































































## INTERIOR DESIGN





























































## GALLERY LIFESTYLE













#### Specifications



Low rate per day

12 500 €



High rate per day

13 333 €



Summer low rate per week

75 000 €



Summer high rate per week

80 000 €



Winter low rate per week

75 000 €



Winter high rate per week

80 000 €



Builder

**Custom Build** 



Year built

2012



Year refit

2018



Crew

Length

31 m



**Guests Cruising** 

10

Summer Cruising Area(s)

West Mediterranean



Cabins

5

Winter Cruising Area(s)
West Mediterranean

Max speed

23 knots

Cruising speed 16 knots

Fuel consumption

540 L/Hr

Type of cabins

5 (3 x Double, 2 x Twin)