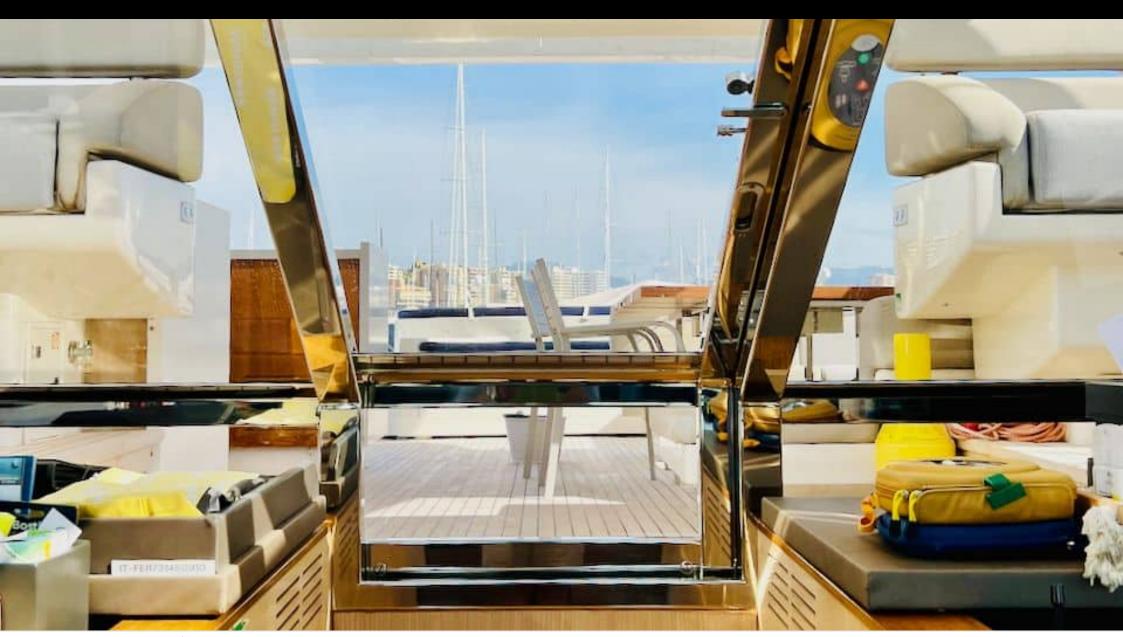

M/Y NIKO III





Guests **10** 



Cabins **5** 



Crew **5** 



#### M/Y NIKO III















Sunbeds























underway















# **EXTERIOR DESIGN**

































































## INTERIOR DESIGN





























































## GALLERY LIFESTYLE













#### Specifications



Low rate per day

12 500 €



High rate per day

13 333 €



Summer low rate per week

75 000 €



Summer high rate per week

80 000 €



Winter low rate per week

75 000 €



Winter high rate per week

80 000 €



Builder

**Custom Build** 



Year built

2012



Year refit

2018



Crew

Length

31 m



**Guests Cruising** 

10

Summer Cruising Area(s)

West Mediterranean



Cabins

5

Winter Cruising Area(s)
West Mediterranean

Max speed

23 knots

Cruising speed 16 knots

Fuel consumption

540 L/Hr

Type of cabins

5 (3 x Double, 2 x Twin)