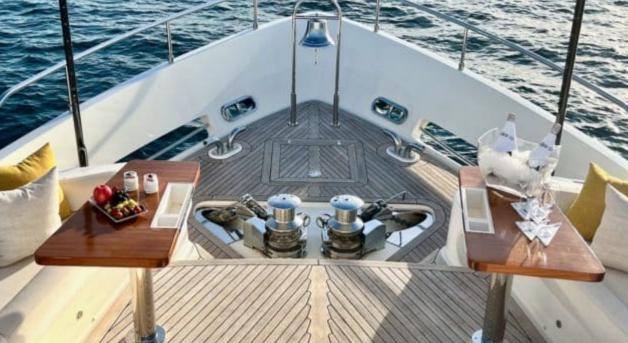

M/Y NIKO III





Guests **10** 



Cabins **5** 



Crew **5** 



#### M/Y NIKO III















Sunbeds























underway















# **EXTERIOR DESIGN**

































































## INTERIOR DESIGN





























































## GALLERY LIFESTYLE













#### Specifications



Low rate per day

12 500 €



High rate per day

13 333 €



Summer low rate per week

75 000 €



Summer high rate per week

80 000 €



Winter low rate per week

75 000 €



Winter high rate per week

80 000 €



Builder

**Custom Build** 



Year built

2012



Year refit

2018



Crew

Length

31 m



**Guests Cruising** 

10

Summer Cruising Area(s)

West Mediterranean



Cabins

5

Winter Cruising Area(s)
West Mediterranean

Max speed

23 knots

Cruising speed 16 knots

Fuel consumption

540 L/Hr

Type of cabins

5 (3 x Double, 2 x Twin)