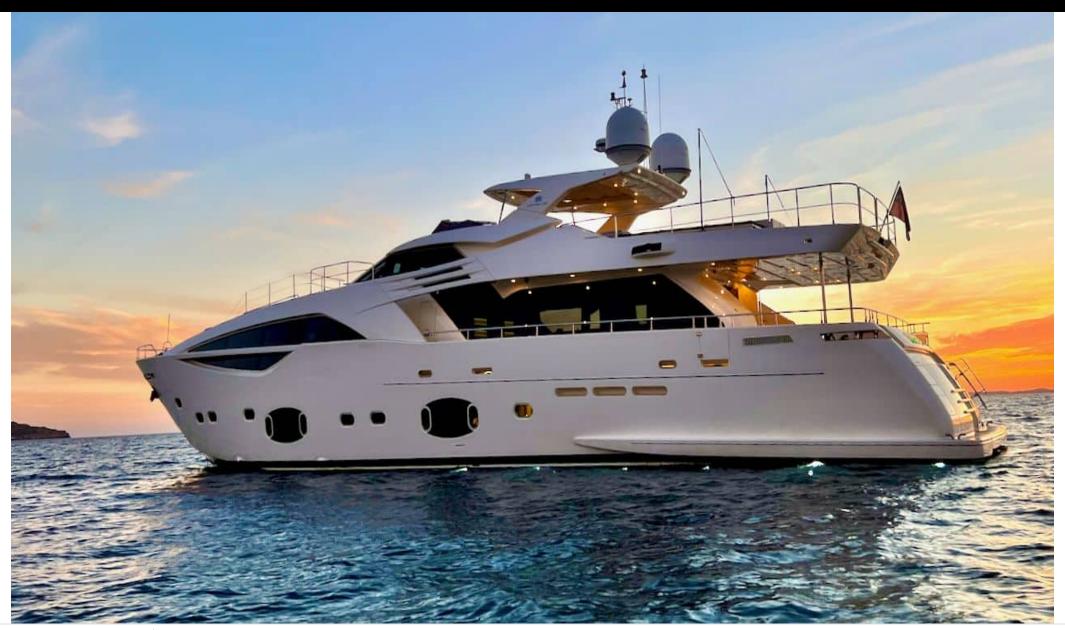

M/Y NIKO III





Guests **10** 



Cabins **5** 



Crew **5** 



#### M/Y NIKO III















Sunbeds























underway















# **EXTERIOR DESIGN**

































































## INTERIOR DESIGN





























































## GALLERY LIFESTYLE













#### Specifications



Low rate per day

12 500 €



High rate per day

13 333 €



Summer low rate per week

75 000 €



Summer high rate per week

80 000 €



Winter low rate per week

75 000 €



Winter high rate per week

80 000 €



Builder

**Custom Build** 



Year built

2012



Year refit

2018



Crew

Length

31 m



**Guests Cruising** 

10

Summer Cruising Area(s)

West Mediterranean



Cabins

5

Winter Cruising Area(s)
West Mediterranean

Max speed

23 knots

Cruising speed 16 knots

Fuel consumption

540 L/Hr

Type of cabins

5 (3 x Double, 2 x Twin)