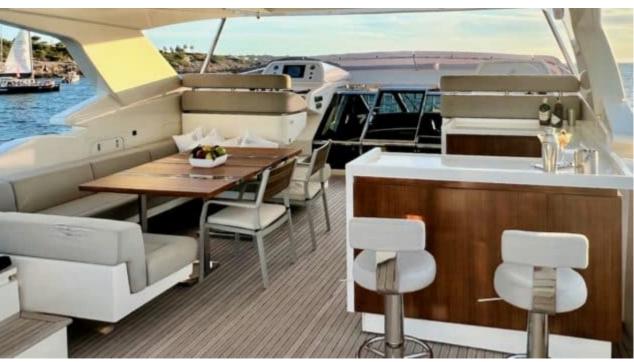

M/Y NIKO III





Guests **10** 



Cabins **5** 



Crew **5** 



#### M/Y NIKO III















Sunbeds























underway















# **EXTERIOR DESIGN**

































































## INTERIOR DESIGN





























































## GALLERY LIFESTYLE













#### Specifications



Low rate per day

12 500 €



High rate per day

13 333 €



Summer low rate per week

75 000 €



Summer high rate per week

80 000 €



Winter low rate per week

75 000 €



Winter high rate per week

80 000 €



Builder

**Custom Build** 



Year built

2012



Year refit

2018



Crew

Length

31 m



**Guests Cruising** 

10

Summer Cruising Area(s)

West Mediterranean



Cabins

5

Winter Cruising Area(s)
West Mediterranean

Max speed

23 knots

Cruising speed 16 knots

Fuel consumption

540 L/Hr

Type of cabins

5 (3 x Double, 2 x Twin)