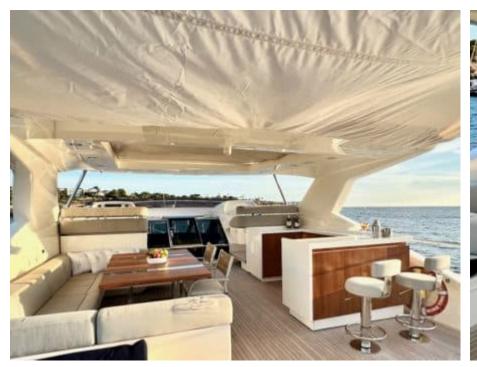

M/Y NIKO III





Guests **10** 



Cabins **5** 



Crew **5** 



#### M/Y NIKO III















Sunbeds























underway















# **EXTERIOR DESIGN**

































































## INTERIOR DESIGN





























































## GALLERY LIFESTYLE













#### Specifications



Low rate per day

12 500 €



High rate per day

13 333 €



Summer low rate per week

75 000 €



Summer high rate per week

80 000 €



Winter low rate per week

75 000 €



Winter high rate per week

80 000 €



Builder

**Custom Build** 



Year built

2012



Year refit

2018



Crew

Length

31 m



**Guests Cruising** 

10

Summer Cruising Area(s)

West Mediterranean



Cabins

5

Winter Cruising Area(s)
West Mediterranean

Max speed

23 knots

Cruising speed 16 knots

Fuel consumption

540 L/Hr

Type of cabins

5 (3 x Double, 2 x Twin)