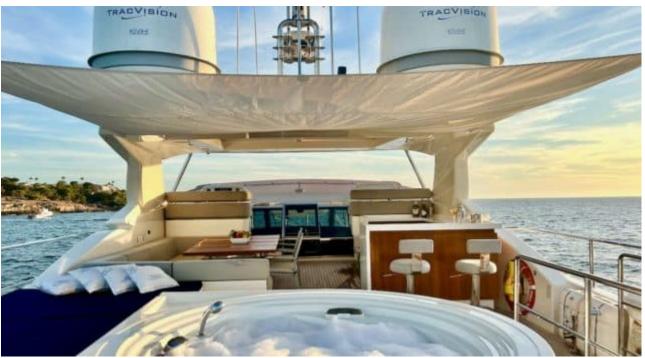

M/Y NIKO III





Guests **10** 



Cabins **5** 



Crew **5** 



#### M/Y NIKO III















Sunbeds























underway















# **EXTERIOR DESIGN**

































































## INTERIOR DESIGN





























































## GALLERY LIFESTYLE













#### Specifications



Low rate per day

12 500 €



High rate per day

13 333 €



Summer low rate per week

75 000 €



Summer high rate per week

80 000 €



Winter low rate per week

75 000 €



Winter high rate per week

80 000 €



Builder

**Custom Build** 



Year built

2012



Year refit

2018



Crew

Length

31 m



**Guests Cruising** 

10

Summer Cruising Area(s)

West Mediterranean



Cabins

5

Winter Cruising Area(s)
West Mediterranean

Max speed

23 knots

Cruising speed 16 knots

Fuel consumption

540 L/Hr

Type of cabins

5 (3 x Double, 2 x Twin)