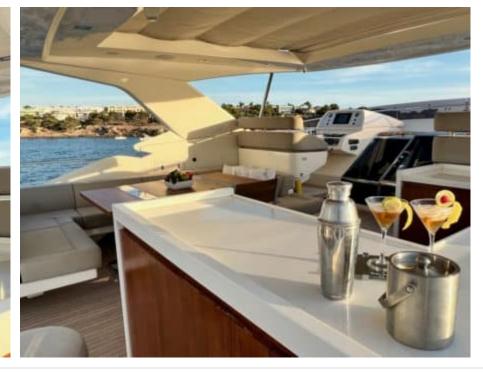

M/Y NIKO III





Guests **10** 



Cabins **5** 



Crew **5** 



#### M/Y NIKO III















Sunbeds























underway















# **EXTERIOR DESIGN**

































































## INTERIOR DESIGN





























































## GALLERY LIFESTYLE













#### Specifications



Low rate per day

12 500 €



High rate per day

13 333 €



Summer low rate per week

75 000 €



Summer high rate per week

80 000 €



Winter low rate per week

75 000 €



Winter high rate per week

80 000 €



Builder

**Custom Build** 



Year built

2012



Year refit

2018



Crew

Length

31 m



**Guests Cruising** 

10

Summer Cruising Area(s)

West Mediterranean



Cabins

5

Winter Cruising Area(s)
West Mediterranean

Max speed

23 knots

Cruising speed 16 knots

Fuel consumption

540 L/Hr

Type of cabins

5 (3 x Double, 2 x Twin)