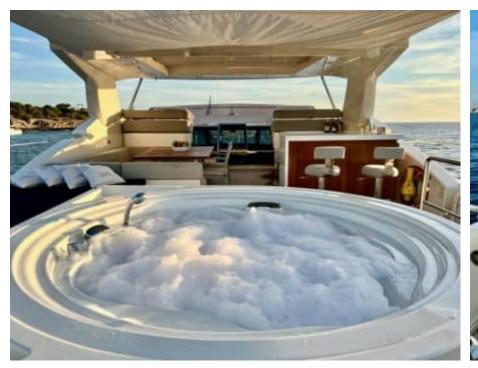

M/Y NIKO III





Guests **10** 



Cabins **5** 



Crew **5** 



#### M/Y NIKO III















Sunbeds























underway















# **EXTERIOR DESIGN**

































































## INTERIOR DESIGN





























































## GALLERY LIFESTYLE













#### Specifications



Low rate per day

12 500 €



High rate per day

13 333 €



Summer low rate per week

75 000 €



Summer high rate per week

80 000 €



Winter low rate per week

75 000 €



Winter high rate per week

80 000 €



Builder

**Custom Build** 



Year built

2012



Year refit

2018



Crew

Length

31 m



**Guests Cruising** 

10

Summer Cruising Area(s)

West Mediterranean



Cabins

5

Winter Cruising Area(s)
West Mediterranean

Max speed

23 knots

Cruising speed 16 knots

Fuel consumption

540 L/Hr

Type of cabins

5 (3 x Double, 2 x Twin)