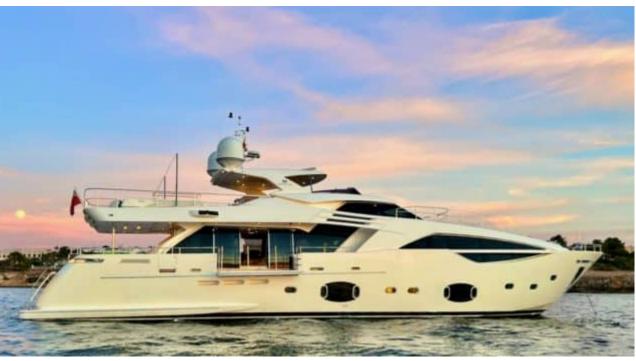

M/Y NIKO III





Guests **10** 



Cabins **5** 



Crew **5** 



#### M/Y NIKO III















Sunbeds























underway















# **EXTERIOR DESIGN**

































































## INTERIOR DESIGN





























































## GALLERY LIFESTYLE













#### Specifications



Low rate per day

12 500 €



High rate per day

13 333 €



Summer low rate per week

75 000 €



Summer high rate per week

80 000 €



Winter low rate per week

75 000 €



Winter high rate per week

80 000 €



Builder

**Custom Build** 



Year built

2012



Year refit

2018



Crew

Length

31 m



**Guests Cruising** 

10

Summer Cruising Area(s)

West Mediterranean



Cabins

5

Winter Cruising Area(s)
West Mediterranean

Max speed

23 knots

Cruising speed 16 knots

Fuel consumption

540 L/Hr

Type of cabins

5 (3 x Double, 2 x Twin)