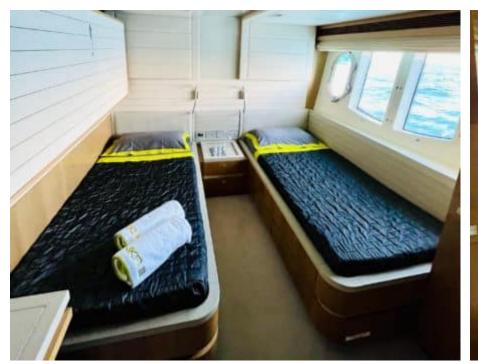

## INTERIOR DESIGN

Fuel consumption

540 L/Hr

Type of cabins

5 (3 x Double, 2 x Twin)