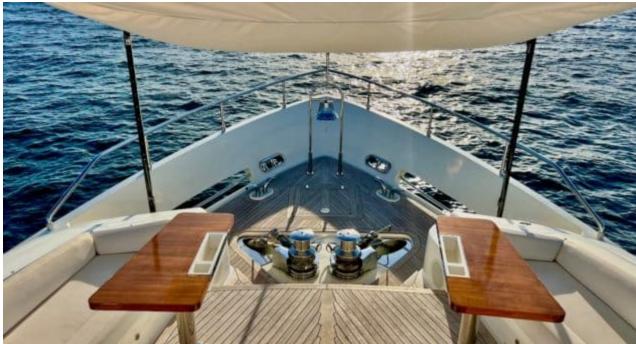

M/Y NIKO III





Guests **10** 



Cabins **5** 



Crew **5** 



#### M/Y NIKO III















Sunbeds























underway















# **EXTERIOR DESIGN**

































































## INTERIOR DESIGN





























































## GALLERY LIFESTYLE













#### Specifications



Low rate per day

12 500 €



High rate per day

13 333 €



Summer low rate per week

75 000 €



Summer high rate per week

80 000 €



Winter low rate per week

75 000 €



Winter high rate per week

80 000 €



Builder

**Custom Build** 



Year built

2012



Year refit

2018



Crew

Length

31 m



**Guests Cruising** 

10

Summer Cruising Area(s)

West Mediterranean



Cabins

5

Winter Cruising Area(s)
West Mediterranean

Max speed

23 knots

Cruising speed 16 knots

Fuel consumption

540 L/Hr

Type of cabins

5 (3 x Double, 2 x Twin)