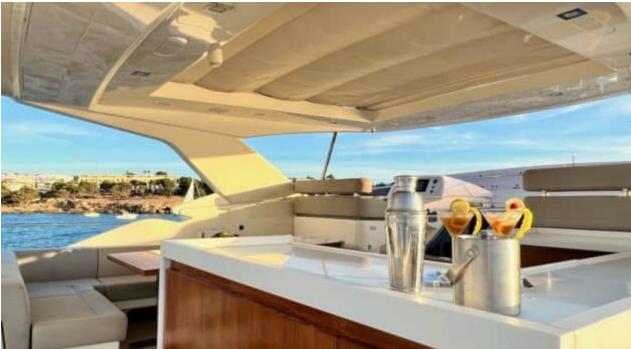

M/Y NIKO III





Guests **10** 



Cabins **5** 



Crew **5** 



#### M/Y NIKO III















Sunbeds























underway















# **EXTERIOR DESIGN**

































































## INTERIOR DESIGN





























































## GALLERY LIFESTYLE













#### Specifications



Low rate per day

12 500 €



High rate per day

13 333 €



Summer low rate per week

75 000 €



Summer high rate per week

80 000 €



Winter low rate per week

75 000 €



Winter high rate per week

80 000 €



Builder

**Custom Build** 



Year built

2012



Year refit

2018



Crew

Length

31 m



**Guests Cruising** 

10

Summer Cruising Area(s)

West Mediterranean



Cabins

5

Winter Cruising Area(s)
West Mediterranean

Max speed

23 knots

Cruising speed 16 knots

Fuel consumption

540 L/Hr

Type of cabins

5 (3 x Double, 2 x Twin)