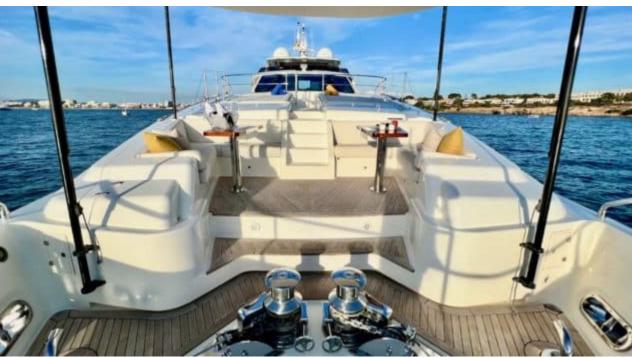

M/Y NIKO III





Guests **10** 



Cabins **5** 



Crew **5** 



#### M/Y NIKO III















Sunbeds























underway















# **EXTERIOR DESIGN**

































































## INTERIOR DESIGN





























































## GALLERY LIFESTYLE













#### Specifications



Low rate per day

12 500 €



High rate per day

13 333 €



Summer low rate per week

75 000 €



Summer high rate per week

80 000 €



Winter low rate per week

75 000 €



Winter high rate per week

80 000 €



Builder

**Custom Build** 



Year built

2012



Year refit

2018



Crew

Length

31 m



**Guests Cruising** 

10

Summer Cruising Area(s)

West Mediterranean



Cabins

5

Winter Cruising Area(s)
West Mediterranean

Max speed

23 knots

Cruising speed 16 knots

Fuel consumption

540 L/Hr

Type of cabins

5 (3 x Double, 2 x Twin)