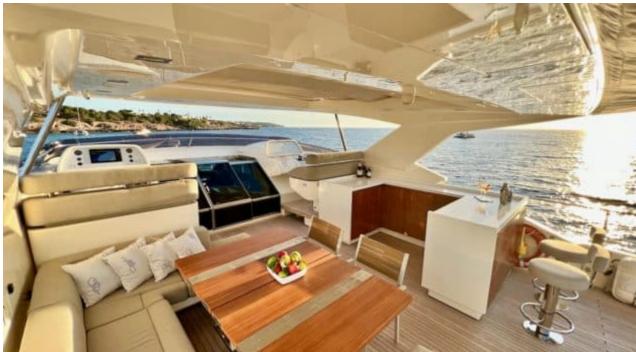

M/Y NIKO III





Guests **10** 



Cabins **5** 



Crew **5** 



#### M/Y NIKO III















Sunbeds























underway















# **EXTERIOR DESIGN**

































































## INTERIOR DESIGN





























































## GALLERY LIFESTYLE













#### Specifications



Low rate per day

12 500 €



High rate per day

13 333 €



Summer low rate per week

75 000 €



Summer high rate per week

80 000 €



Winter low rate per week

75 000 €



Winter high rate per week

80 000 €



Builder

**Custom Build** 



Year built

2012



Year refit

2018



Crew

Length

31 m



**Guests Cruising** 

10

Summer Cruising Area(s)

West Mediterranean



Cabins

5

Winter Cruising Area(s)
West Mediterranean

Max speed

23 knots

Cruising speed 16 knots

Fuel consumption

540 L/Hr

Type of cabins

5 (3 x Double, 2 x Twin)