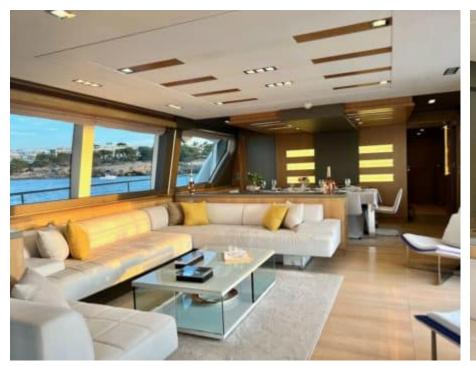

M/Y NIKO III





Guests **10** 



Cabins **5** 



Crew **5** 



#### M/Y NIKO III















Sunbeds























underway















# **EXTERIOR DESIGN**

































































## INTERIOR DESIGN





























































## GALLERY LIFESTYLE













#### Specifications



Low rate per day

12 500 €



High rate per day

13 333 €



Summer low rate per week

75 000 €



Summer high rate per week

80 000 €



Winter low rate per week

75 000 €



Winter high rate per week

80 000 €



Builder

**Custom Build** 



Year built

2012



Year refit

2018



Crew

Length

31 m



**Guests Cruising** 

10

Summer Cruising Area(s)

West Mediterranean



Cabins

5

Winter Cruising Area(s)
West Mediterranean

Max speed

23 knots

Cruising speed 16 knots

Fuel consumption

540 L/Hr

Type of cabins

5 (3 x Double, 2 x Twin)