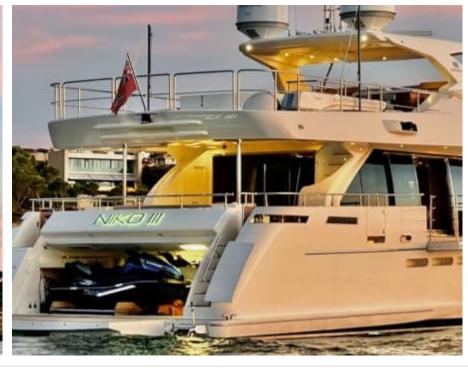

M/Y NIKO III





Guests **10** 



Cabins **5** 



Crew **5** 



#### M/Y NIKO III















Sunbeds























underway















# **EXTERIOR DESIGN**

































































## INTERIOR DESIGN





























































## GALLERY LIFESTYLE













#### Specifications



Low rate per day

12 500 €



High rate per day

13 333 €



Summer low rate per week

75 000 €



Summer high rate per week

80 000 €



Winter low rate per week

75 000 €



Winter high rate per week

80 000 €



Builder

**Custom Build** 



Year built

2012



Year refit

2018



Crew

Length

31 m



**Guests Cruising** 

10

Summer Cruising Area(s)

West Mediterranean



Cabins

5

Winter Cruising Area(s)
West Mediterranean

Max speed

23 knots

Cruising speed 16 knots

Fuel consumption

540 L/Hr

Type of cabins

5 (3 x Double, 2 x Twin)