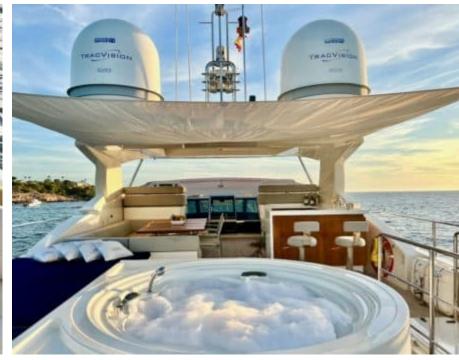

Cabins **5** 



Crew **5** 



#### M/Y NIKO III















Sunbeds























underway















# **EXTERIOR DESIGN**

































































## INTERIOR DESIGN





























































## GALLERY LIFESTYLE













#### Specifications



Low rate per day

12 500 €



High rate per day

14 166 €



Summer low rate per week

80 000 €



Summer high rate per week

85 000 €



Winter low rate per week

75 000 €



Winter high rate per week

85 000 €



Builder

**Custom Build** 



Year built

2012



Year refit

2018



Length

30.61 m



**Guests Cruising** 

12



Cabins

Winter Cruising Area(s)

West Mediterranean

Summer Cruising Area(s)

West Mediterranean

Crew

Max speed 23 knots

Cruising speed 16 knots

Fuel consumption 540 L/Hr

Type of cabins

5 (3 x Double, 2 x Twin)