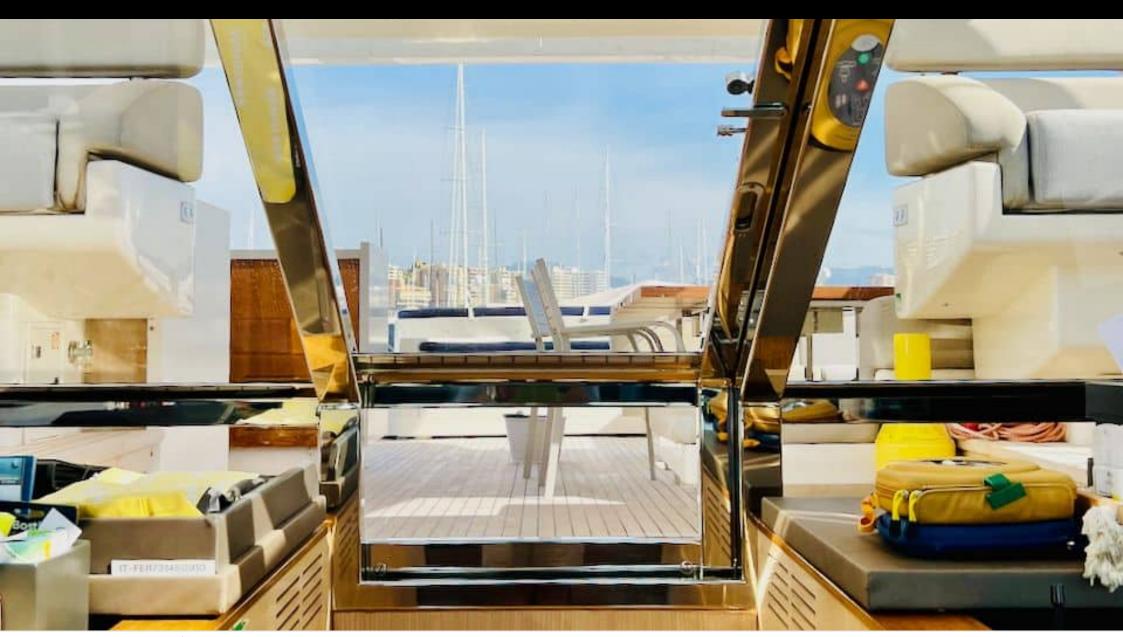

Cabins **5** 



Crew **5** 



#### M/Y NIKO III















Sunbeds























underway















# **EXTERIOR DESIGN**

































































## INTERIOR DESIGN





























































## GALLERY LIFESTYLE













#### Specifications



Low rate per day

12 500 €



High rate per day

14 166 €



Summer low rate per week

80 000 €



Summer high rate per week

85 000 €



Winter low rate per week

75 000 €



Winter high rate per week

85 000 €



Builder

**Custom Build** 



Year built

2012



Year refit

2018



Length

30.61 m



**Guests Cruising** 

12



Cabins

Winter Cruising Area(s)

West Mediterranean

Summer Cruising Area(s)

West Mediterranean

Crew

Max speed 23 knots

Cruising speed 16 knots

Fuel consumption 540 L/Hr

Type of cabins

5 (3 x Double, 2 x Twin)