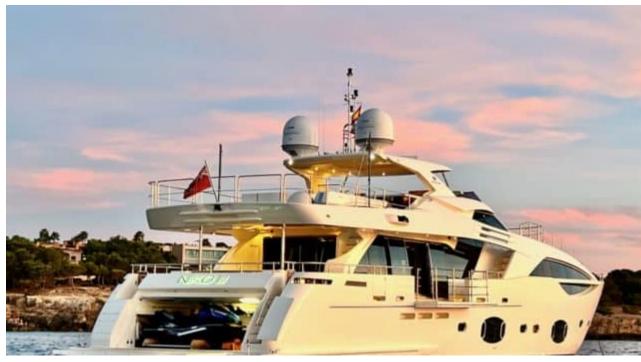

Cabins **5** 



Crew **5** 



#### M/Y NIKO III















Sunbeds























underway















# **EXTERIOR DESIGN**

































































## INTERIOR DESIGN





























































## GALLERY LIFESTYLE













#### Specifications



Low rate per day

12 500 €



High rate per day

14 166 €



Summer low rate per week

80 000 €



Summer high rate per week

85 000 €



Winter low rate per week

75 000 €



Winter high rate per week

85 000 €



Builder

**Custom Build** 



Year built

2012



Year refit

2018



Length

30.61 m



**Guests Cruising** 

12



Cabins

Winter Cruising Area(s)

West Mediterranean

Summer Cruising Area(s)

West Mediterranean

Crew

Max speed 23 knots

Cruising speed 16 knots

Fuel consumption 540 L/Hr

Type of cabins

5 (3 x Double, 2 x Twin)