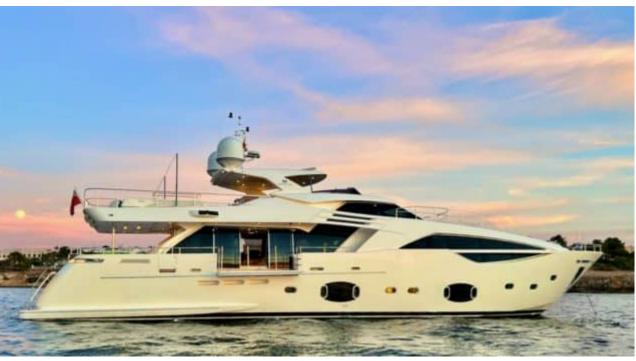

Cabins **5** 



Crew **5** 



#### M/Y NIKO III















Sunbeds























underway















# **EXTERIOR DESIGN**

































































## INTERIOR DESIGN





























































## GALLERY LIFESTYLE













#### Specifications



Low rate per day

12 500 €



High rate per day

14 166 €



Summer low rate per week

80 000 €



Summer high rate per week

85 000 €



Winter low rate per week

75 000 €



Winter high rate per week

85 000 €



Builder

**Custom Build** 



Year built

2012



Year refit

2018



Length

30.61 m



**Guests Cruising** 

12



Cabins

Winter Cruising Area(s)

West Mediterranean

Summer Cruising Area(s)

West Mediterranean

Crew

Max speed 23 knots

Cruising speed 16 knots

Fuel consumption 540 L/Hr

Type of cabins

5 (3 x Double, 2 x Twin)