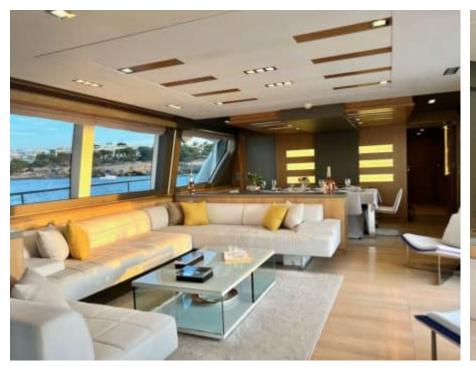

Cabins **5** 



Crew **5** 



#### M/Y NIKO III















Sunbeds























underway















# **EXTERIOR DESIGN**

































































## INTERIOR DESIGN





























































## GALLERY LIFESTYLE













#### Specifications



Low rate per day

12 500 €



High rate per day

14 166 €



Summer low rate per week

80 000 €



Summer high rate per week

85 000 €



Winter low rate per week

75 000 €



Winter high rate per week

85 000 €



Builder

**Custom Build** 



Year built

2012



Year refit

2018



Length

30.61 m



**Guests Cruising** 

12



Cabins

Winter Cruising Area(s)

West Mediterranean

Summer Cruising Area(s)

West Mediterranean

Crew

Max speed 23 knots

Cruising speed 16 knots

Fuel consumption 540 L/Hr

Type of cabins

5 (3 x Double, 2 x Twin)