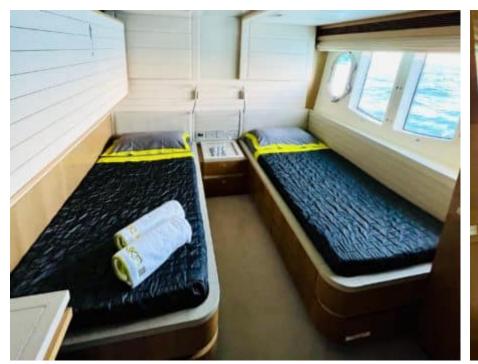

Cabins **5** 



Crew **5** 



#### M/Y NIKO III















Sunbeds























underway















# **EXTERIOR DESIGN**

































































## INTERIOR DESIGN





























































## GALLERY LIFESTYLE













#### Specifications



Low rate per day

12 500 €



High rate per day

14 166 €



Summer low rate per week

80 000 €



Summer high rate per week

85 000 €



Winter low rate per week

75 000 €



Winter high rate per week

85 000 €



Builder

**Custom Build** 



Year built

2012



Year refit

2018



Length

30.61 m



**Guests Cruising** 

12



Cabins

Winter Cruising Area(s)

West Mediterranean

Summer Cruising Area(s)

West Mediterranean

Crew

Max speed 23 knots

Cruising speed 16 knots

Fuel consumption 540 L/Hr

Type of cabins

5 (3 x Double, 2 x Twin)