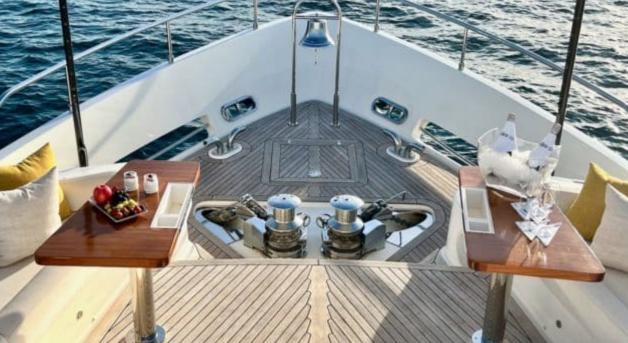

Cabins **5** 



Crew **5** 



#### M/Y NIKO III















Sunbeds























underway















# **EXTERIOR DESIGN**

































































## INTERIOR DESIGN





























































## GALLERY LIFESTYLE













#### Specifications



Low rate per day

12 500 €



High rate per day

14 166 €



Summer low rate per week

80 000 €



Summer high rate per week

85 000 €



Winter low rate per week

75 000 €



Winter high rate per week

85 000 €



Builder

**Custom Build** 



Year built

2012



Year refit

2018



Length

30.61 m



**Guests Cruising** 

12



Cabins

Winter Cruising Area(s)

West Mediterranean

Summer Cruising Area(s)

West Mediterranean

Crew

Max speed 23 knots

Cruising speed 16 knots

Fuel consumption 540 L/Hr

Type of cabins

5 (3 x Double, 2 x Twin)