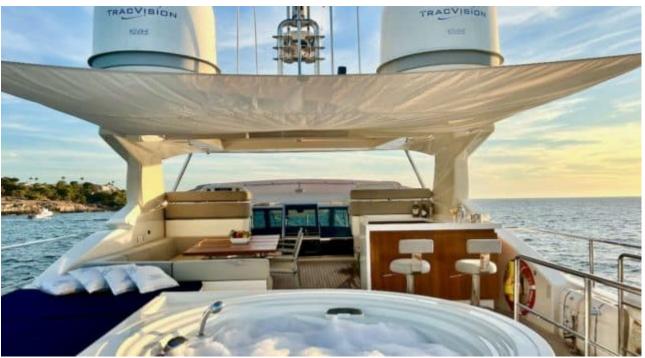

Cabins **5** 



Crew **5** 



#### M/Y NIKO III















Sunbeds























underway















# **EXTERIOR DESIGN**

































































## INTERIOR DESIGN





























































## GALLERY LIFESTYLE













#### Specifications



Low rate per day

12 500 €



High rate per day

14 166 €



Summer low rate per week

80 000 €



Summer high rate per week

85 000 €



Winter low rate per week

75 000 €



Winter high rate per week

85 000 €



Builder

**Custom Build** 



Year built

2012



Year refit

2018



Length

30.61 m



**Guests Cruising** 

12



Cabins

Winter Cruising Area(s)

West Mediterranean

Summer Cruising Area(s)

West Mediterranean

Crew

Max speed 23 knots

Cruising speed 16 knots

Fuel consumption 540 L/Hr

Type of cabins

5 (3 x Double, 2 x Twin)