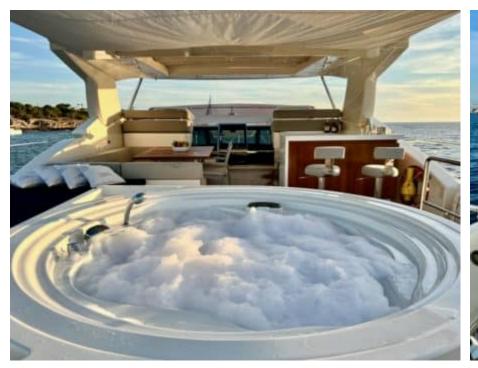

Cabins **5** 



Crew **5** 



#### M/Y NIKO III















Sunbeds























underway















# **EXTERIOR DESIGN**

































































## INTERIOR DESIGN





























































## GALLERY LIFESTYLE













#### Specifications



Low rate per day

12 500 €



High rate per day

14 166 €



Summer low rate per week

80 000 €



Summer high rate per week

85 000 €



Winter low rate per week

75 000 €



Winter high rate per week

85 000 €



Builder

**Custom Build** 



Year built

2012



Year refit

2018



Length

30.61 m



**Guests Cruising** 

12



Cabins

Winter Cruising Area(s)

West Mediterranean

Summer Cruising Area(s)

West Mediterranean

Crew

Max speed 23 knots

Cruising speed 16 knots

Fuel consumption 540 L/Hr

Type of cabins

5 (3 x Double, 2 x Twin)