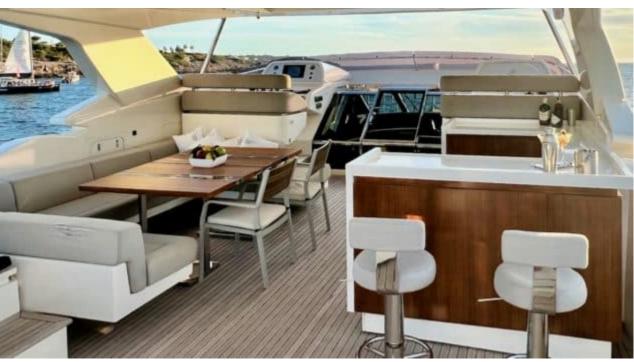

Cabins **5** 



Crew **5** 



#### M/Y NIKO III















Sunbeds























underway















# **EXTERIOR DESIGN**

































































## INTERIOR DESIGN





























































## GALLERY LIFESTYLE













#### Specifications



Low rate per day

12 500 €



High rate per day

14 166 €



Summer low rate per week

80 000 €



Summer high rate per week

85 000 €



Winter low rate per week

75 000 €



Winter high rate per week

85 000 €



Builder

**Custom Build** 



Year built

2012



Year refit

2018



Length

30.61 m



**Guests Cruising** 

12



Cabins

Winter Cruising Area(s)

West Mediterranean

Summer Cruising Area(s)

West Mediterranean

Crew

Max speed 23 knots

Cruising speed 16 knots

Fuel consumption 540 L/Hr

Type of cabins

5 (3 x Double, 2 x Twin)