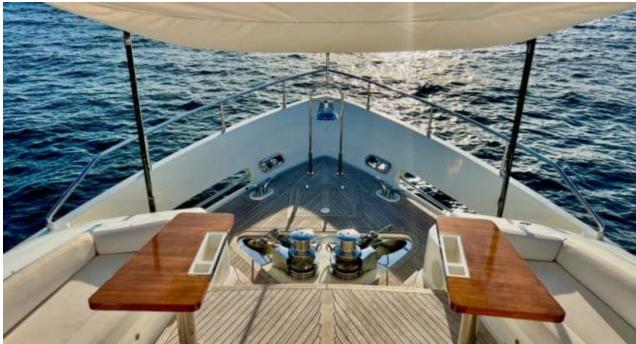

Cabins **5** 



Crew **5** 



#### M/Y NIKO III















Sunbeds























underway















# **EXTERIOR DESIGN**

































































## INTERIOR DESIGN





























































## GALLERY LIFESTYLE













#### Specifications



Low rate per day

12 500 €



High rate per day

14 166 €



Summer low rate per week

80 000 €



Summer high rate per week

85 000 €



Winter low rate per week

75 000 €



Winter high rate per week

85 000 €



Builder

**Custom Build** 



Year built

2012



Year refit

2018



Length

30.61 m



**Guests Cruising** 

12



Cabins

Winter Cruising Area(s)

West Mediterranean

Summer Cruising Area(s)

West Mediterranean

Crew

Max speed 23 knots

Cruising speed 16 knots

Fuel consumption 540 L/Hr

Type of cabins

5 (3 x Double, 2 x Twin)