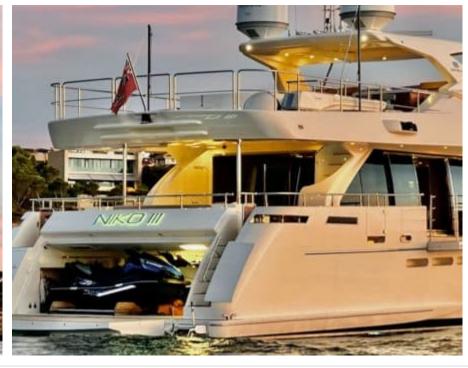

Cabins **5** 



Crew **5** 



#### M/Y NIKO III















Sunbeds























underway















# **EXTERIOR DESIGN**

































































## INTERIOR DESIGN





























































## GALLERY LIFESTYLE













#### Specifications



Low rate per day

12 500 €



High rate per day

14 166 €



Summer low rate per week

80 000 €



Summer high rate per week

85 000 €



Winter low rate per week

75 000 €



Winter high rate per week

85 000 €



Builder

**Custom Build** 



Year built

2012



Year refit

2018



Length

30.61 m



**Guests Cruising** 

12



Cabins

Winter Cruising Area(s)

West Mediterranean

Summer Cruising Area(s)

West Mediterranean

Crew

Max speed 23 knots

Cruising speed 16 knots

Fuel consumption 540 L/Hr

Type of cabins

5 (3 x Double, 2 x Twin)