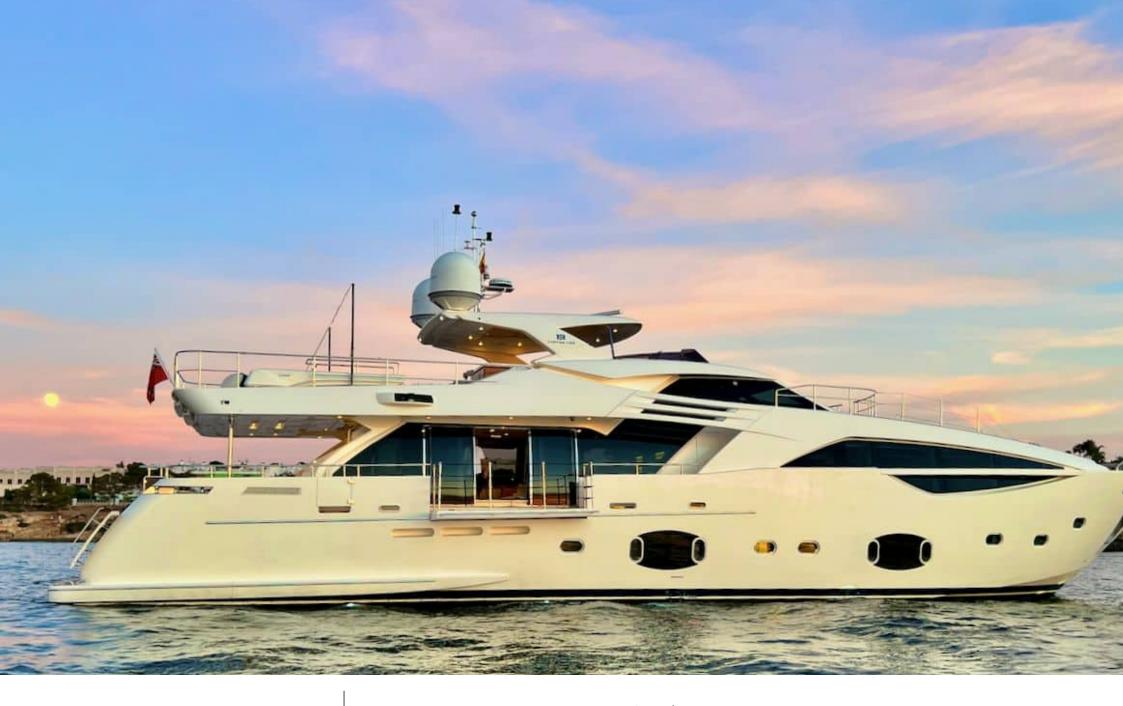

Cabins **5** 



Crew **5** 



#### M/Y NIKO III















Sunbeds























underway















# **EXTERIOR DESIGN**

































































## INTERIOR DESIGN





























































## GALLERY LIFESTYLE













#### Specifications



Low rate per day

12 500 €



High rate per day

14 166 €



Summer low rate per week

80 000 €



Summer high rate per week

85 000 €



Winter low rate per week

75 000 €



Winter high rate per week

85 000 €



Builder

**Custom Build** 



Year built

2012



Year refit

2018



Length

30.61 m



**Guests Cruising** 

12



Cabins

Winter Cruising Area(s)

West Mediterranean

Summer Cruising Area(s)

West Mediterranean

Crew

Max spee