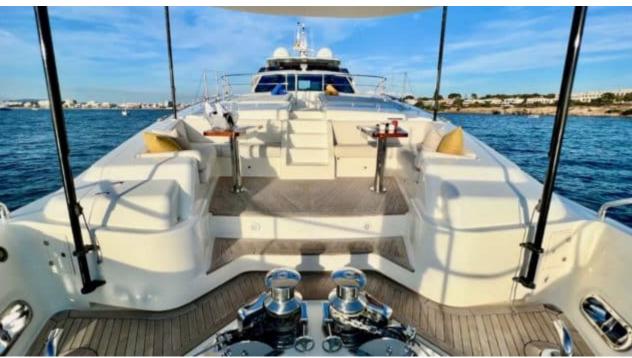

Cabins **5** 



Crew **5** 



#### M/Y NIKO III















Sunbeds























underway















# **EXTERIOR DESIGN**

































































## INTERIOR DESIGN





























































## GALLERY LIFESTYLE













#### Specifications



Low rate per day

12 500 €



High rate per day

14 166 €



Summer low rate per week

80 000 €



Summer high rate per week

85 000 €



Winter low rate per week

75 000 €



Winter high rate per week

85 000 €



Builder

**Custom Build** 



Year built

2012



Year refit

2018



Length

30.61 m



**Guests Cruising** 

12



Cabins

Winter Cruising Area(s)

West Mediterranean

Summer Cruising Area(s)

West Mediterranean

Crew

Max speed 23 knots

Cruising speed 16 knots

Fuel consumption 540 L/Hr

Type of cabins

5 (3 x Double, 2 x Twin)