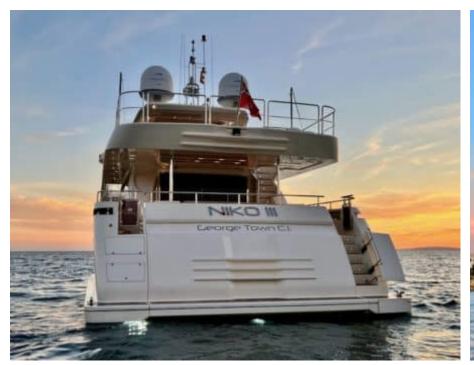

Cabins **5** 



Crew **5** 



#### M/Y NIKO III















Sunbeds























underway















# **EXTERIOR DESIGN**

































































## INTERIOR DESIGN





























































## GALLERY LIFESTYLE













#### Specifications



Low rate per day

12 500 €



High rate per day

14 166 €



Summer low rate per week

80 000 €



Summer high rate per week

85 000 €



Winter low rate per week

75 000 €



Winter high rate per week

85 000 €



Builder

**Custom Build** 



Year built

2012



Year refit

2018



Length

30.61 m



**Guests Cruising** 

12



Cabins

Winter Cruising Area(s)

West Mediterranean

Summer Cruising Area(s)

West Mediterranean

Crew

Max speed 23 knots

Cruising speed 16 knots

Fuel consumption 540 L/Hr

Type of cabins

5 (3 x Double, 2 x Twin)