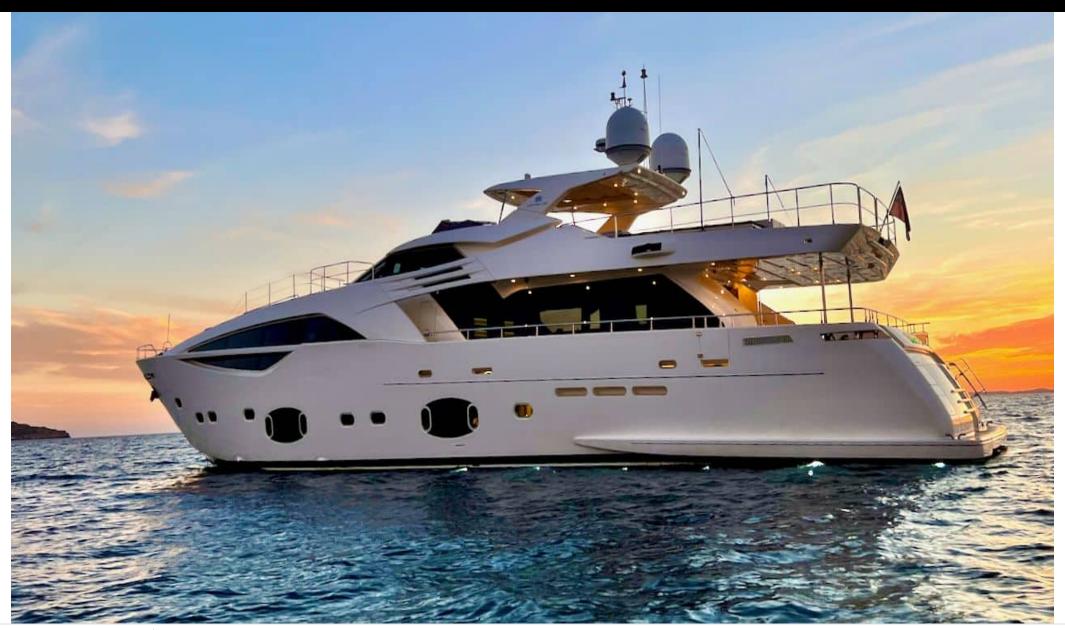

Cabins **5** 



Crew **5** 



#### M/Y NIKO III















Sunbeds























underway















# **EXTERIOR DESIGN**

































































## INTERIOR DESIGN





























































## GALLERY LIFESTYLE













#### Specifications



Low rate per day

12 500 €



High rate per day

14 166 €



Summer low rate per week

80 000 €



Summer high rate per week

85 000 €



Winter low rate per week

75 000 €



Winter high rate per week

85 000 €



Builder

**Custom Build** 



Year built

2012



Year refit

2018



Length

30.61 m



**Guests Cruising** 

12



Cabins

Winter Cruising Area(s)

West Mediterranean

Summer Cruising Area(s)

West Mediterranean

Crew

Max speed 23 knots

Cruising speed 16 knots

Fuel consumption 540 L/Hr

Type of cabins

5 (3 x Double, 2 x Twin)