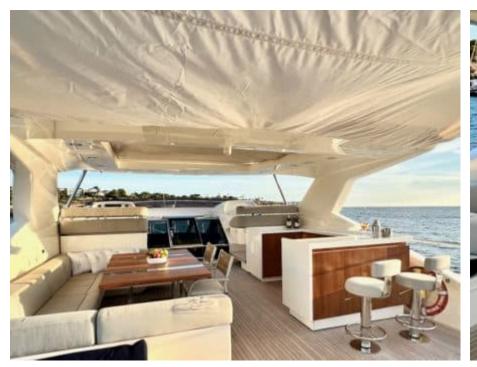

Cabins **5** 



Crew **5** 



#### M/Y NIKO III















Sunbeds























underway















# **EXTERIOR DESIGN**

































































## INTERIOR DESIGN





























































## GALLERY LIFESTYLE













#### Specifications



Low rate per day

12 500 €



High rate per day

14 166 €



Summer low rate per week

80 000 €



Summer high rate per week

85 000 €



Winter low rate per week

75 000 €



Winter high rate per week

85 000 €



Builder

**Custom Build** 



Year built

2012



Year refit

2018



Length

30.61 m



**Guests Cruising** 

12



Cabins

Winter Cruising Area(s)

West Mediterranean

Summer Cruising Area(s)

West Mediterranean

Crew

Max speed 23 knots

Cruising speed 16 knots

Fuel consumption 540 L/Hr

Type of cabins

5 (3 x Double, 2 x Twin)