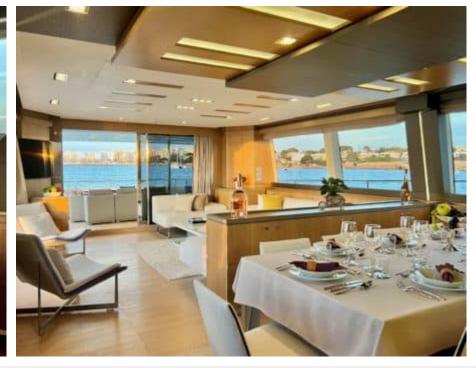

Cabins **5** 



Crew **5** 



#### M/Y NIKO III















Sunbeds























underway















# **EXTERIOR DESIGN**

































































## INTERIOR DESIGN





























































## GALLERY LIFESTYLE













#### Specifications



Low rate per day

12 500 €



High rate per day

14 166 €



Summer low rate per week

80 000 €



Summer high rate per week

85 000 €



Winter low rate per week

75 000 €



Winter high rate per week

85 000 €



Builder

**Custom Build** 



Year built

2012



Year refit

2018



Length

30.61 m



**Guests Cruising** 

12



Cabins

Winter Cruising Area(s)

West Mediterranean

Summer Cruising Area(s)

West Mediterranean

Crew

Max speed 23 knots

Cruising speed 16 knots

Fuel consumption 540 L/Hr

Type of cabins

5 (3 x Double, 2 x Twin)