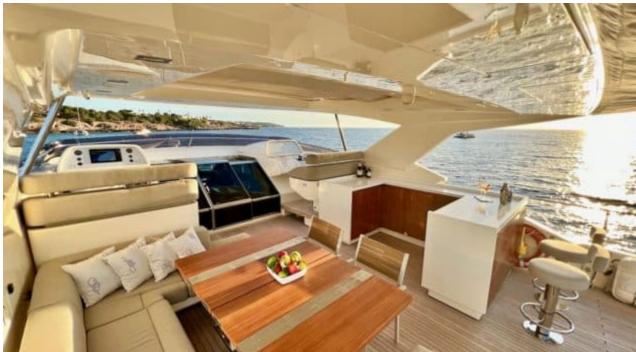

Cabins **5** 



Crew **5** 



#### M/Y NIKO III















Sunbeds























underway















# **EXTERIOR DESIGN**

































































## INTERIOR DESIGN





























































## GALLERY LIFESTYLE













#### Specifications



Low rate per day

12 500 €



High rate per day

14 166 €



Summer low rate per week

80 000 €



Summer high rate per week

85 000 €



Winter low rate per week

75 000 €



Winter high rate per week

85 000 €



Builder

**Custom Build** 



Year built

2012



Year refit

2018



Length

30.61 m



**Guests Cruising** 

12



Cabins

Winter Cruising Area(s)

West Mediterranean

Summer Cruising Area(s)

West Mediterranean

Crew

Max speed 23 knots

Cruising speed 16 knots

Fuel consumption 540 L/Hr

Type of cabins

5 (3 x Double, 2 x Twin)