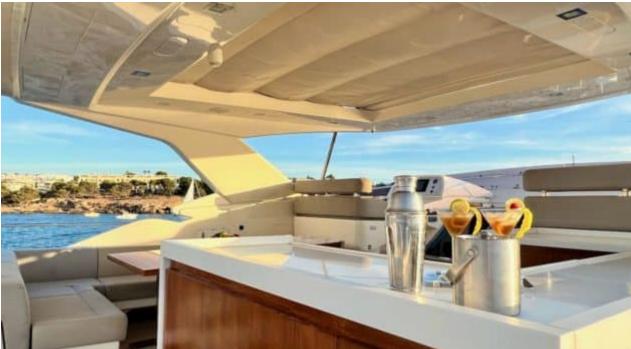

Cabins **5** 



Crew **5** 



#### M/Y NIKO III















Sunbeds























underway















# **EXTERIOR DESIGN**

































































## INTERIOR DESIGN





























































## GALLERY LIFESTYLE













#### Specifications



Low rate per day

12 500 €



High rate per day

14 166 €



Summer low rate per week

80 000 €



Summer high rate per week

85 000 €



Winter low rate per week

75 000 €



Winter high rate per week

85 000 €



Builder

**Custom Build** 



Year built

2012



Year refit

2018



Length

30.61 m



**Guests Cruising** 

12



Cabins

Winter Cruising Area(s)

West Mediterranean

Summer Cruising Area(s)

West Mediterranean

Crew

Max speed 23 knots

Cruising speed 16 knots

Fuel consumption 540 L/Hr

Type of cabins

5 (3 x Double, 2 x Twin)