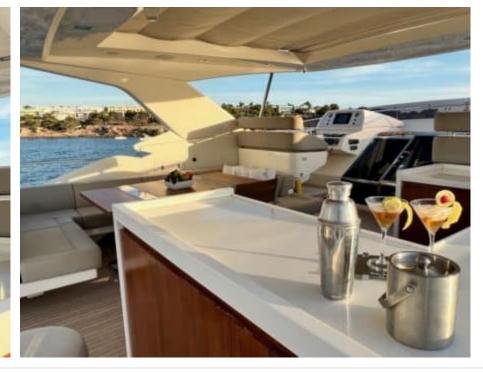

Cabins **5** 



Crew **5** 



#### M/Y NIKO III















Sunbeds























underway















# **EXTERIOR DESIGN**

































































## INTERIOR DESIGN





























































## GALLERY LIFESTYLE













#### Specifications



Low rate per day

12 500 €



High rate per day

14 166 €



Summer low rate per week

80 000 €



Summer high rate per week

85 000 €



Winter low rate per week

75 000 €



Winter high rate per week

85 000 €



Builder

**Custom Build** 



Year built

2012



Year refit

2018



Length

30.61 m



**Guests Cruising** 

12



Cabins

Winter Cruising Area(s)

West Mediterranean

Summer Cruising Area(s)

West Mediterranean

Crew

Max speed 23 knots

Cruising speed 16 knots

Fuel consumption 540 L/Hr

Type of cabins

5 (3 x Double, 2 x Twin)