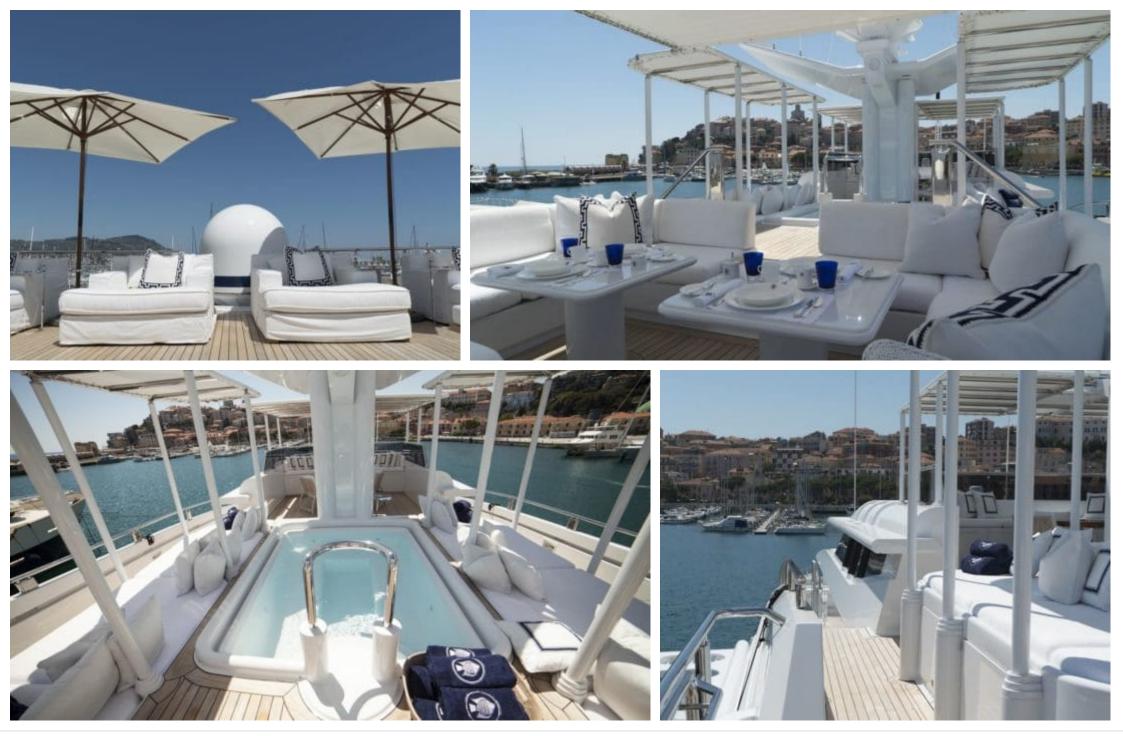

M/Y OCEANA













#### M/Y OCEANA







# EXTERIOR DESIGN





Interior design Exterior design Gallery lifestyle Specifications Features





















# INTERIOR DESIGN





Interior design Exterior design Gallery lifestyle Specifications Features



















# GALLERY LIFESTYLE

















## Specifications

| Summer low rate per week<br>\$ 190 000         |                       |  |                                                                   | \$  | Summer high rate per week<br>\$ 220 000 |          |                    |             |
|------------------------------------------------|-----------------------|--|-------------------------------------------------------------------|-----|-----------------------------------------|----------|--------------------|-------------|
| Winter low rate per week<br>\$ 190 000         |                       |  |