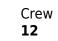

## Specifications

| Summer low rate per week<br>\$ 190 000         |                       |  |                                                                   | \$  | Summer high rate per week<br>\$ 220 000 |          |                    |             |
|------------------------------------------------|-----------------------|--|-------------------------------------------------------------------|-----|-----------------------------------------|----------|--------------------|-------------|
| Winter low rate per week<br>\$ 190 000         |                       |  |                                                                   | \$  | Winter high rate per week<br>\$ 220 000 |          |                    |             |
| Builder<br>Oceanfast                           |                       |  | Year bui<br>1991                                                  | llt |                                         |          | Year refit<br>2016 | :           |
| Length<br>55 m                                 |                       |  |                                                                   |     | Guests (<br>12                          | Cruising |                    | Cabins<br>5 |
| Winter Cruising Area(s)<br>West Mediterranean  |                       |  | Summer Cruising Area(s)<br>East Mediterranean, West Mediterranean |     |                                         |          |                    |             |
| Crew<br>12                                     | Max speed<br>20 knots |  | Cruising<br>12 knots                                              |     | speed Fue                               |          | nption             |             |
| Type of cabins<br>5 (4 x Double, 1 x Twin, 1 x | Pullman)              |  |                                                                   |     |                                         |          |                    |             |