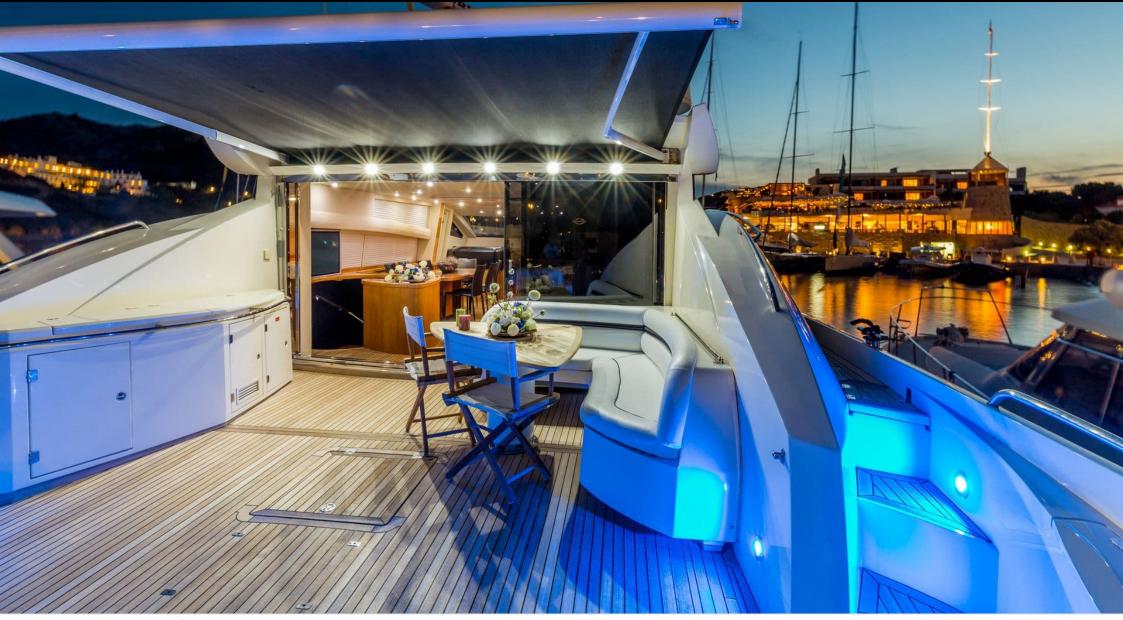

Guests CC 12



Crew **3** 



#### M/Y OCTAVIA



Donuts

æ,



Seabob Snorkeling Gear

Å



Wifi







# EXTERIOR DESIGN

















# INTERIOR DESIGN





Interior design Exterior design Gallery lifestyle Specifications Features

















Interior design Exterior design Gallery lifestyle Specifications Features

## GALLERY LIFESTYLE





Interior design Exterior design Gallery lifestyle Specifications Features

### Specifications

| Summer low r<br>46 500 €                      | Summer low rate per week<br>46 500 € |  |                           | €                                             | Summer high rate per week<br>53 000 € |         |                    |             |
|-----------------------------------------------|--------------------------------------|--|---------------------------|-----------------------------------------------|---------------------------------------|---------|--------------------|-------------|
| Winter low rat<br>46 500 €                    | Winter low rate per week<br>46 500 € |  |                           | €                                             | Winter high rate per week<b