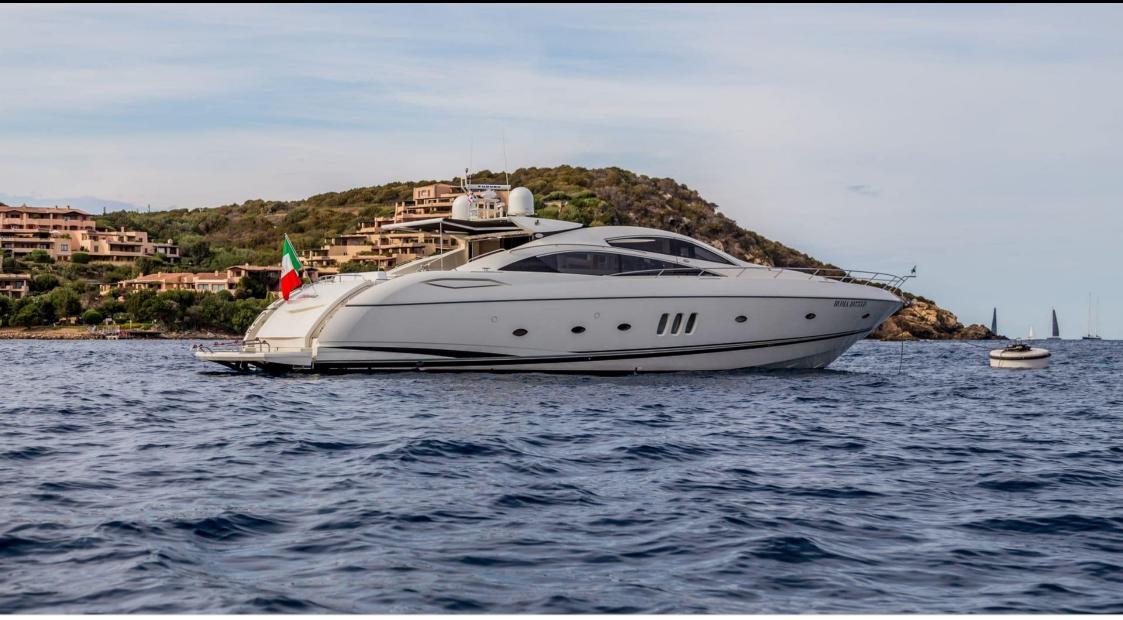

Guests CC 12



Crew **3** 



#### M/Y OCTAVIA



Donuts

æ,



Seabob Snorkeling Gear

Å



Wifi







# EXTERIOR DESIGN

















# INTERIOR DESIGN





Interior design Exterior design Gallery lifestyle Specifications Features

















Interior design Exterior design Gallery lifestyle Specifications Features

## GALLERY LIFESTYLE





Interior design Exterior design Gallery lifestyle Specifications Features

### Specifications

| Summer low r<br>46 500 €                      | Summer low rate per week<br>46 500 € |  |                           | €                                             | Summer high rate per week<br>53 000 € |         |                    |             |
|-----------------------------------------------|--------------------------------------|--|---------------------------|-----------------------------------------------|---------------------------------------|---------|----