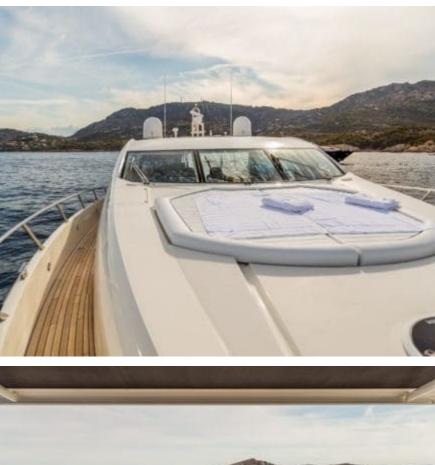

Guests CC 12



Crew **3** 



#### M/Y OCTAVIA



Donuts

æ,



Seabob Snorkeling Gear

Å



Wifi







# EXTERIOR DESIGN

















# INTERIOR DESIGN





Interior design Exterior design Gallery lifestyle Specifications Features

















Interior design Exterior design Gallery lifestyle Specifications Features

## GALLERY LIFESTYLE





Interior design Exterior design Gallery lifestyle Specifications Features

### Specifications

| Summer low r<br>46 500 €                      | Summer low rate per week<br>46 500 € |  |                           | €                                             | Summer high rate per week<br>53 000 € |         |                    |             |
|-----------------------------------------------|--------------------------------------|--|---------------------------|-----------------------------------------------|-----------------------------