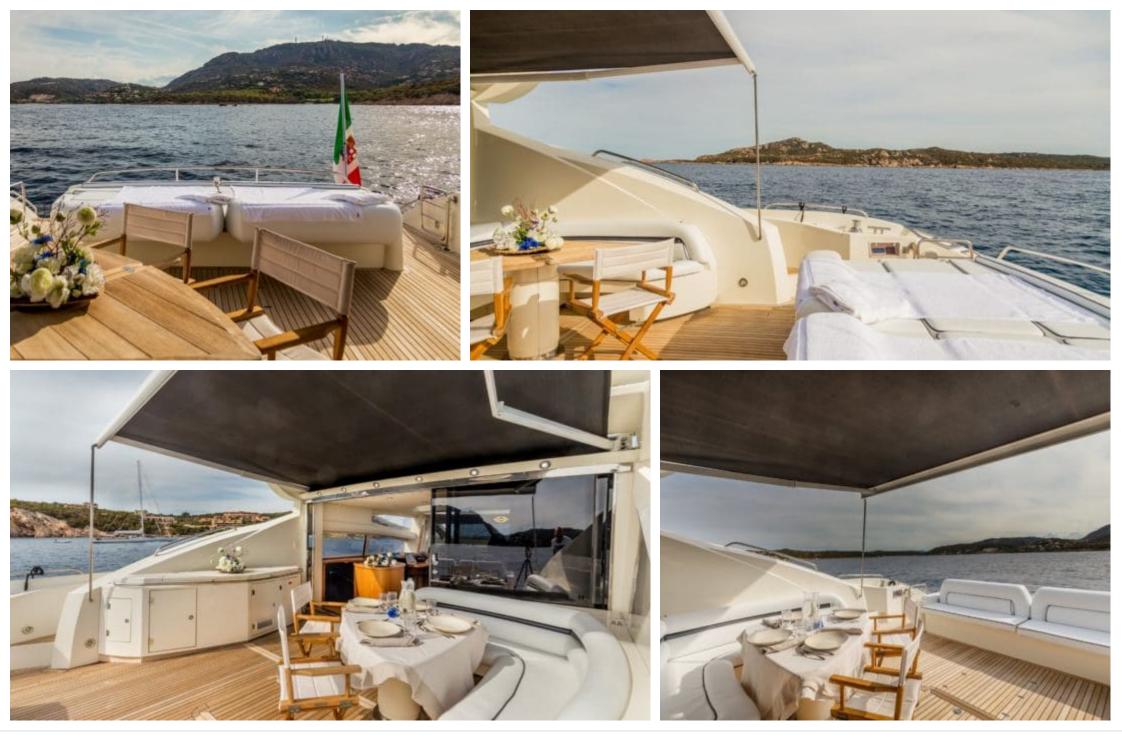

Guests CC 12



Crew **3** 



#### M/Y OCTAVIA



Donuts

æ,



Seabob Snorkeling Gear

Å



Wifi







# EXTERIOR DESIGN

















# INTERIOR DESIGN





Interior design Exterior design Gallery lifestyle Specifications Features

















Interior design Exterior design Gallery lifestyle Specifications Features

## GALLERY LIFESTYLE





Interior design Exterior design Gallery lifestyle Specifications Features

### Specifications

| Summer low r<br>46 500 €                      | Summer low rate per week<br>46 500 € |  |                           | €                                             | Summer high rate per week<br>53 000 € |         |                    |             |
|-----------------------------------------------|--------------------------------------|--|---------------------------|-----------------------------------------------|---------------------------------------|---------|------------