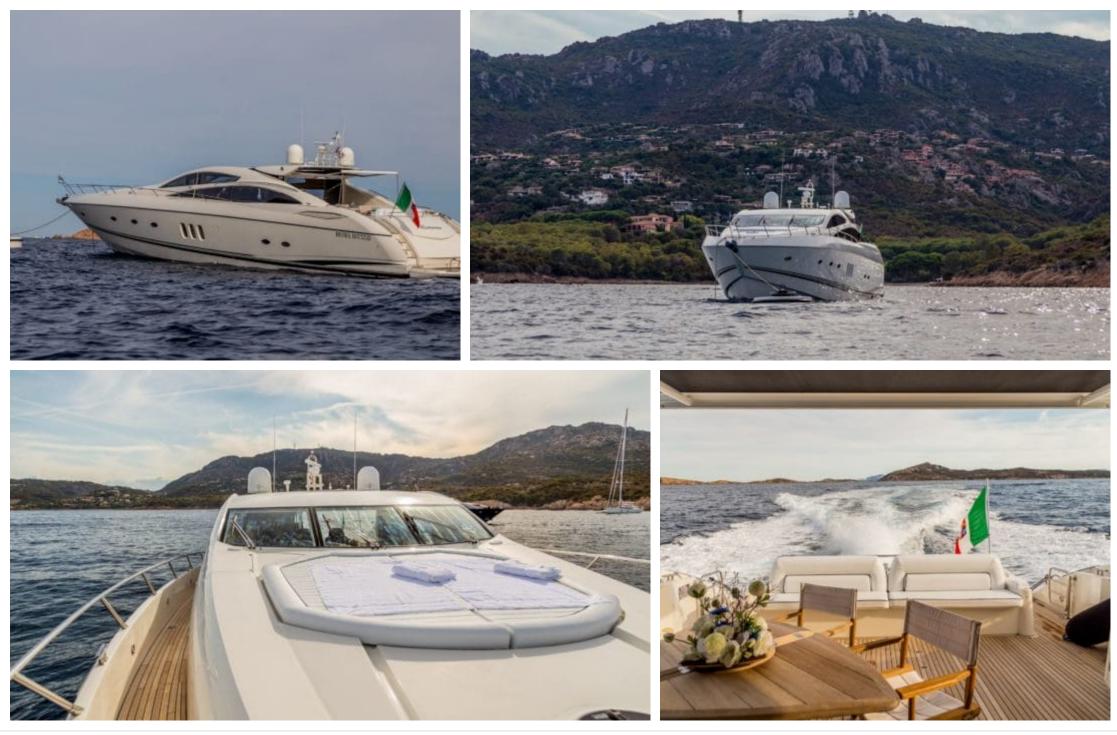

Guests CC 12



Crew **3** 



#### M/Y OCTAVIA



Donuts

æ,



Seabob Snorkeling Gear

Å



Wifi







# EXTERIOR DESIGN

















# INTERIOR DESIGN





Interior design Exterior design Gallery lifestyle Specifications Features

















Interior design Exterior design Gallery lifestyle Specifications Features

## GALLERY LIFESTYLE





Interior design Exterior design Gallery lifestyle Specifications Features

### Specifications

| Summer low r<br>46 500 €                      | Summer low rate per week<br>46 500 € |  |                           | €                                             | Summer high rate per week<br>53 000 € |         |                    |             |
|-----------------------------------------------|--------------------------------------|--|---------------------------|-----------------------------------------------|---------------------------------------|---------|--------