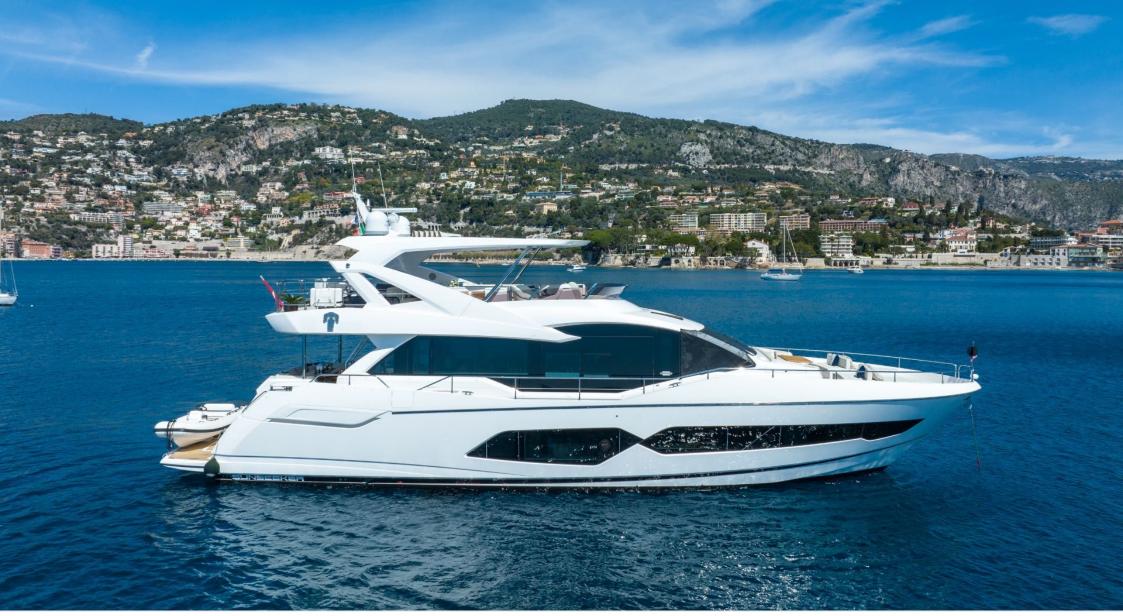

Crew **3** 

÷

r Par



#### M/Y OREGGIA







### EXTERIOR DESIGN

















## INTERIOR DESIGN





























# GALLERY LIFESTYLE









### Specifications

|                                               | _ow rate per day<br>5 666€           |  |                                               | €     | High rate per day<br>7 500€           |
|-----------------------------------------------|--------------------------------------|--|-----------------------------------------------|-------|---------------------------------------|
|                                               | Summer low rate per week<br>10 000 € |  |                                               | €     | Summer high rate per week<br>45 000 € |
|                                               | Winter low rate per week<br>10 000 € |  |