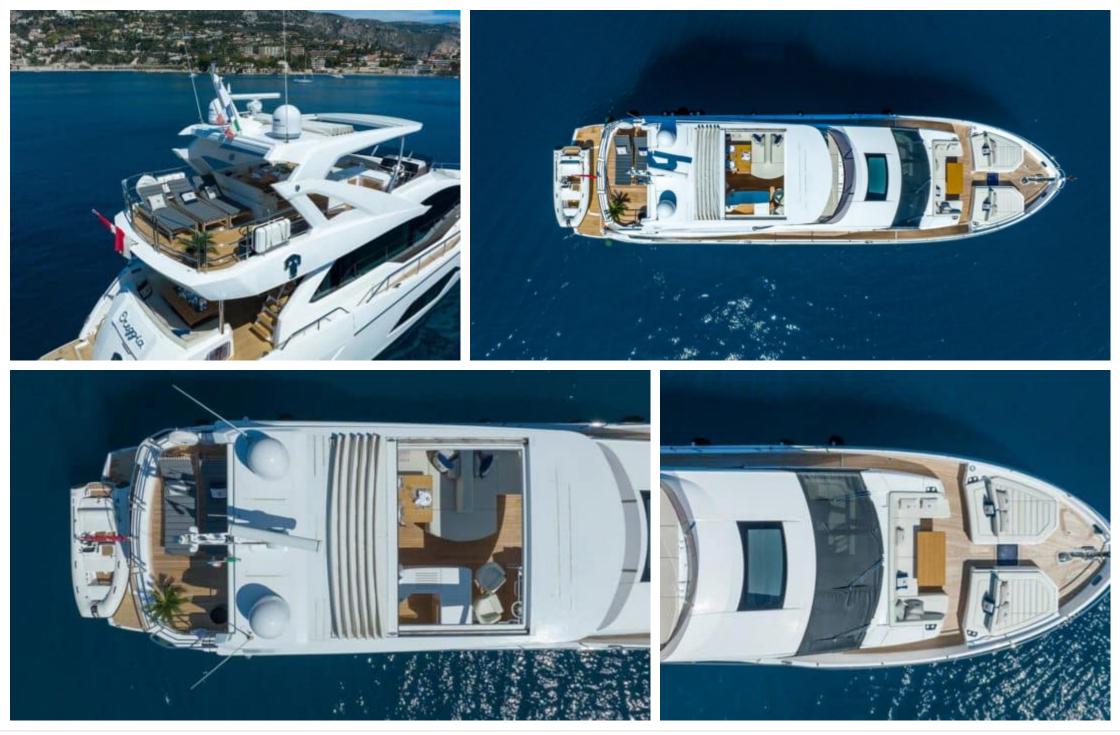

Crew **3** 

÷

r Par



#### M/Y OREGGIA







### EXTERIOR DESIGN

















## INTERIOR DESIGN





























# GALLERY LIFESTYLE









### Specifications

|                                               | _ow rate per day<br>5 666€           |  |                                               | €     | High rate per day<br>7 500€           |
|-----------------------------------------------|--------------------------------------|--|-----------------------------------------------|-------|---------------------------------------|
|                                               | Summer low rate per week<br>10 000 € |  |                                               | €     | Summer high rate per week<br>45 000 € |
|                                               | Winter low rate per week<br>10 000 € |  |