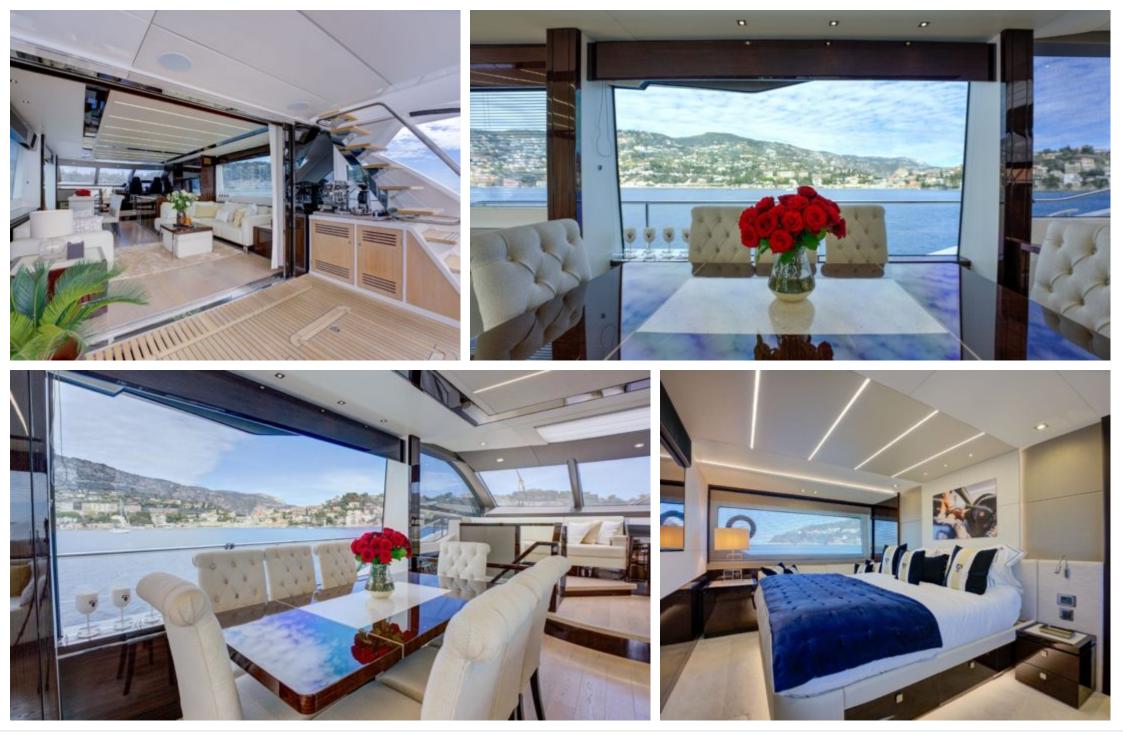

Crew **3** 

÷

r Par



#### M/Y OREGGIA







### EXTERIOR DESIGN

















## INTERIOR DESIGN





























# GALLERY LIFESTYLE









### Specifications

|                                               | _ow rate per day<br>5 666€           |  |                                               | €     | High rate per day<br>7 500€           |
|-----------------------------------------------|--------------------------------------|--|-----------------------------------------------|-------|---------------------------------------|
|                                               | Summer low rate per week<br>10 000 € |  |                                               | €     | Summer high rate per week<br>45 000 € |
|                                               | Winter low rate per week<br>10 000 € |  |                                               | €     | Winter high rat