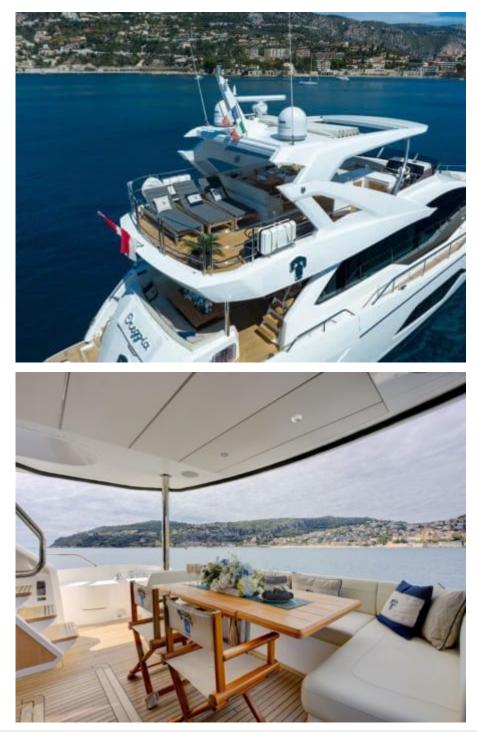

Crew **3** 

÷

r Par



#### M/Y OREGGIA







### EXTERIOR DESIGN

















## INTERIOR DESIGN





























# GALLERY LIFESTYLE









### Specifications

|                                               | _ow rate per day<br>5 666€           |  |                                               | €     | High rate per day<br>7 500€           |
|-----------------------------------------------|--------------------------------------|--|-----------------------------------------------|-------|---------------------------------------|
|                                               | Summer low rate per week<br>10 000 € |  |                                               | €     | Summer high rate per week<br>45 000 € |
|                                               | Winter low rate per week<br>10 000 € |  |